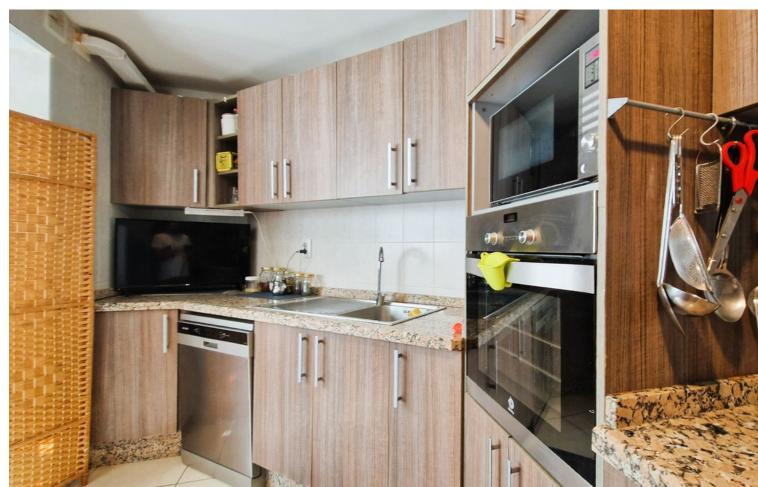

## Sales - Apartment - Marbella 349.00€

Marbella Apartment

3

2

143 m<sup>2</sup>

Discover your new home on the beautiful Costa del Sol! This stunning 3 bedroom, 2 bathroom apartment is located in a vibrant and conveniently located community. Enjoy: A bright living/dining room perfect for relaxing moments with family and friends. A modern fully equipped kitchen that will satisfy your culinary passion. Spacious and bright bedrooms, one with en-suite bathroom for comfort and privacy. 2 full bathrooms with contemporary finishes. Includes storage room and garage space for your convenience. Large terrace overlooking the community, ideal for enjoying the sun and fresh air. Privileged location: Just 5 minutes from San Pedro de Alcantara and 7 minutes from Puerto Banus. Surrounded by cafes, stores, schools and sports areas. Excellent access to public transport. Dynamic community: Gardens and play areas for the little ones. Family friendly and safe environment. Ideal for: Families Couples People looking for spaciousness and comfort Investors interested in high profitability Outstanding features: Surface area: 120 m² Bright and spacious A safe investment with profitability potential Air conditioning Elevator Don't miss the opportunity to live in this oasis of tranquility on the Costa del Sol. Contact us today to schedule a visit! Translated with DeepL.com (free version)