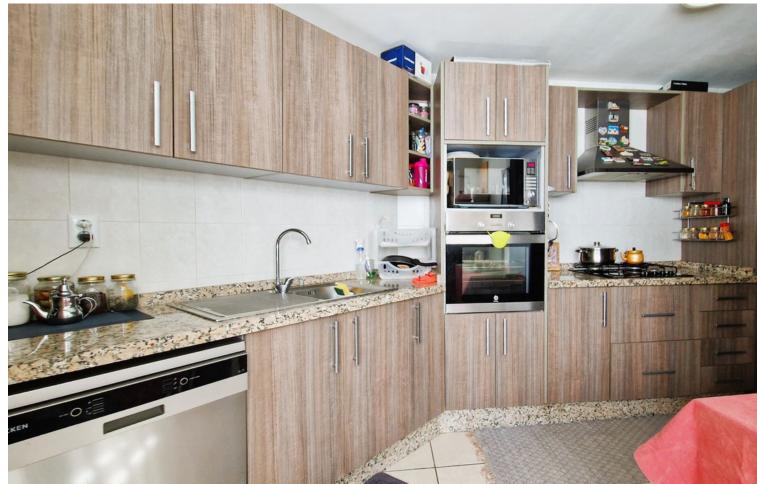

## Sales - Apartment - Marbella 349.00€

Marbella Apartment

3

2

143 m<sup>2</sup>

Discover your new home on the beautiful Costa del Sol! This stunning 3 bedroom, 2 bathroom apartment is located in a vibrant and conveniently located community. Enjoy: A bright living/dining room perfect for relaxing moments with family and friends. A modern fully equipped kitchen that will satisfy your culinary passion. Spacious and bright bedrooms, one with en-suite bathroom for comfort and privacy. 2 full bathrooms with contemporary finishes. Includes storage room and garage space for your convenience. Large terrace overlooking the community, ideal for enjoying the sun and fresh air. Privileged location: Just 5 minutes from San Pedro de Alcantara and 7 minutes from Puerto Banus. Surrounded by cafes, stores, schools and sports areas. Excellent access to public transport. Dynamic community: Gardens and play areas for the little ones. Family friendly and safe environment. Ideal for: Families Couples People looking for spaciousness and comfort Investors interested in high profitability Outstanding features: Surface area: 120 m² Bright and spacious A safe investment with profitability potential Air conditioning Elevator Don't miss the opportunity to live in this oasis of tranquility on the Costa del Sol. Contact us today to schedule a visit! Translated with DeepL.com (free version)