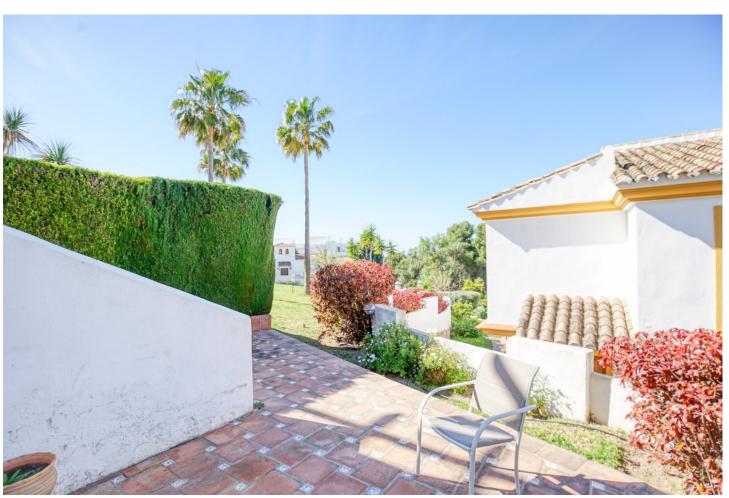

## Sales - House - Estepona 320.00€

Estepona House

Community: 2,880 EUR / year IBI: 870 EUR / year

2

2

180 m<sup>2</sup>

30 m2

Charming 2-bedroom, 2-bathroom semidetached house located in the picturesque area of Don Pedro. As you approach the property, you're greeted by a well-maintained exterior that exudes curb appeal. The entrance opens into a cozy living space and ample natural light streaming through the windows. The ground floor features a fully equipped kitchen . The living area seamlessly connects to a covered patio, providing a comfortable outdoor space for relaxation or entertaining guests. This covered patio is ideal for enjoying meals al fresco, regardless of the weather, and it overlooks a neatly landscaped garden. Ascending to the top floor, you'll discover a spacious terrace offering breathtaking views of the adjacent golf course and the sparkling sea in the distance. This elevated vantage point provides a serene setting for enjoying sunsets or sipping your morning coffee. The two bedrooms are thoughtfully designed, the master bedroom boasts large windows that frame the scenic golf course, creating a tranquil atmosphere. The second bedroom is equally inviting, providing a comfortable retreat for guests or family members. Outside, there's an uncovered patio area that complements the covered space. This open-air section is perfect for sunbathing, gardening, or setting up a barbecue station. The combination of covered and uncovered outdoor spaces allows for versatile use, catering to different preferences and occasions. The architectural design of the semidetached house seamlessly blends functionality with aesthetics, creating a warm and inviting atmosphere. With golf course views from the living spaces and a sea-view terrace on the top floor, this residence offers a perfect balance of indoor and outdoor living in the charming setting of Don Pedro