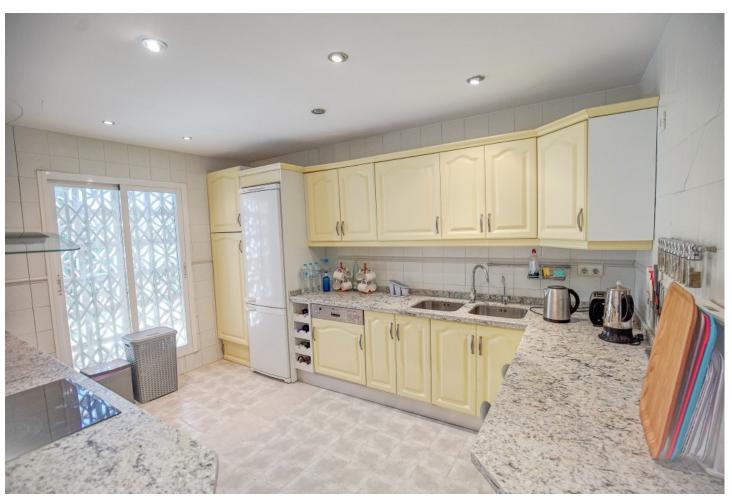

## Sales - House - Estepona 320.00€

Estepona House

Community: 2,880 EUR / year IBI: 870 EUR / year

2

2

180 m<sup>2</sup>

30 m2

Charming 2-bedroom, 2-bathroom semidetached house located in the picturesque area of Don Pedro. As you approach the property, you're greeted by a well-maintained exterior that exudes curb appeal. The entrance opens into a cozy living space and ample natural light streaming through the windows. The ground floor features a fully equipped kitchen . The living area seamlessly connects to a covered patio, providing a comfortable outdoor space for relaxation or entertaining guests. This covered patio is ideal for enjoying meals al fresco, regardless of the weather, and it overlooks a neatly landscaped garden. Ascending to the top floor, you'll discover a spacious terrace offering breathtaking views of the adjacent golf course and the sparkling sea in the distance. This elevated vantage point provides a serene setting for enjoying sunsets or sipping your morning coffee. The two bedrooms are thoughtfully designed, the master bedroom boasts large windows that frame the scenic golf course, creating a tranquil atmosphere. The second bedroom is equally inviting, providing a comfortable retreat for guests or family members. Outside, there's an uncovered patio area that complements the covered space. This open-air section is perfect for sunbathing, gardening, or setting up a barbecue station. The combination of covered and uncovered outdoor spaces allows for versatile use, catering to different preferences and occasions. The architectural design of the semidetached house seamlessly blends functionality with aesthetics, creating a warm and inviting atmosphere. With golf course views from the living spaces and a sea-view terrace on the top floor, this residence offers a perfect balance of indoor and outdoor living in the charming setting of Don Pedro