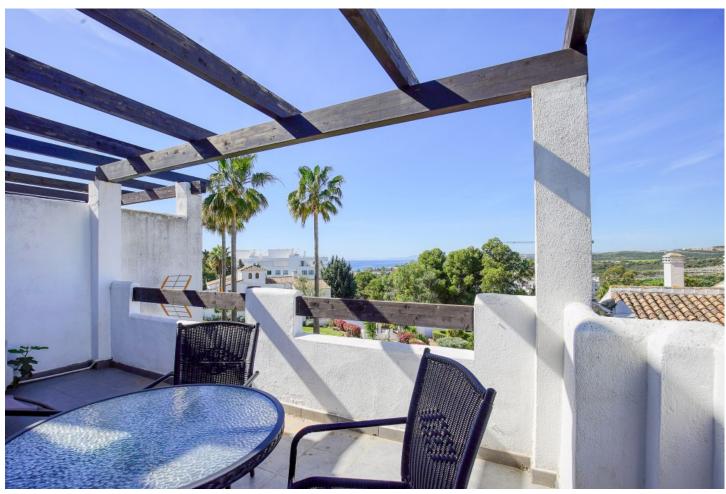

## Sales - House - Estepona 320.00€

Estepona House

Community: 2,880 EUR / year IBI: 870 EUR / year

2

2

180 m<sup>2</sup>

30 m2

Charming 2-bedroom, 2-bathroom semidetached house located in the picturesque area of Don Pedro. As you approach the property, you're greeted by a well-maintained exterior that exudes curb appeal. The entrance opens into a cozy living space and ample natural light streaming through the windows. The ground floor features a fully equipped kitchen . The living area seamlessly connects to a covered patio, providing a comfortable outdoor space for relaxation or entertaining guests. This covered patio is ideal for enjoying meals al fresco, regardless of the weather, and it overlooks a neatly landscaped garden. Ascending to the top floor, you'll discover a spacious terrace offering breathtaking views of the adjacent golf course and the sparkling sea in the distance. This elevated vantage point provides a serene setting for enjoying sunsets or sipping your morning coffee. The two bedrooms are thoughtfully designed, the master bedroom boasts large windows that frame the scenic golf course, creating a tranquil atmosphere. The second bedroom is equally inviting, providing a comfortable retreat for guests or family members. Outside, there's an uncovered patio area that complements the covered space. This open-air section is perfect for sunbathing, gardening, or setting up a barbecue station. The combination of covered and uncovered outdoor spaces allows for versatile use, catering to different preferences and occasions. The architectural design of the semidetached house seamlessly blends functionality with aesthetics, creating a warm and inviting atmosphere. With golf course views from the living spaces and a sea-view terrace on the top floor, this residence offers a perfect balance of indoor and outdoor living in the charming setting of Don Pedro

**Pool**Communal

Kitchen

Fully Fitted

Views
Sea
Mountain
Golf

Garden
Communal
Private

Features
Covered Terrace
Private Terrace

Solarium

Furniture