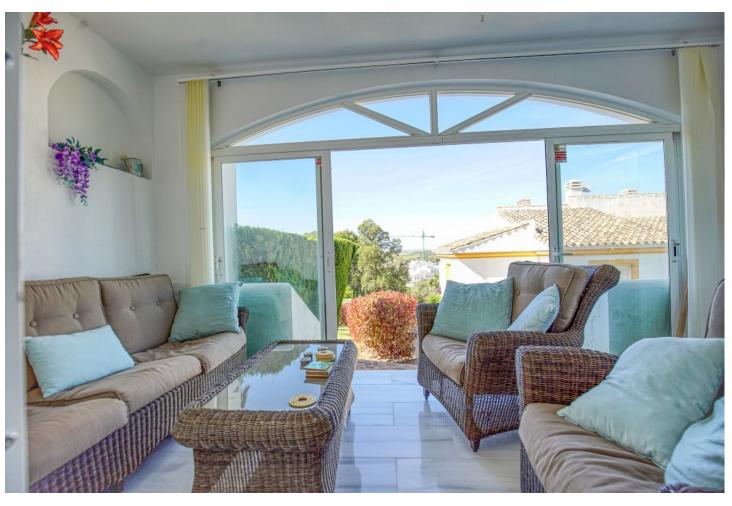

## Sales - House - Estepona 320.00€

Estepona House

Community: 2,880 EUR / year IBI: 870 EUR / year

2

2

180 m<sup>2</sup>

30 m2

Charming 2-bedroom, 2-bathroom semidetached house located in the picturesque area of Don Pedro. As you approach the property, you're greeted by a well-maintained exterior that exudes curb appeal. The entrance opens into a cozy living space and ample natural light streaming through the windows. The ground floor features a fully equipped kitchen . The living area seamlessly connects to a covered patio, providing a comfortable outdoor space for relaxation or entertaining guests. This covered patio is ideal for enjoying meals al fresco, regardless of the weather, and it overlooks a neatly landscaped garden. Ascending to the top floor, you'll discover a spacious terrace offering breathtaking views of the adjacent golf course and the sparkling sea in the distance. This elevated vantage point provides a serene setting for enjoying sunsets or sipping your morning coffee. The two bedrooms are thoughtfully designed, the master bedroom boasts large windows that frame the scenic golf course, creating a tranquil atmosphere. The second bedroom is equally inviting, providing a comfortable retreat for guests or family members. Outside, there's an uncovered patio area that complements the covered space. This open-air section is perfect for sunbathing, gardening, or setting up a barbecue station. The combination of covered and uncovered outdoor spaces allows for versatile use, catering to different preferences and occasions. The architectural design of the semidetached house seamlessly blends functionality with aesthetics, creating a warm and inviting atmosphere. With golf course views from the living spaces and a sea-view terrace on the top floor, this residence offers a perfect balance of indoor and outdoor living in the charming setting of Don Pedro