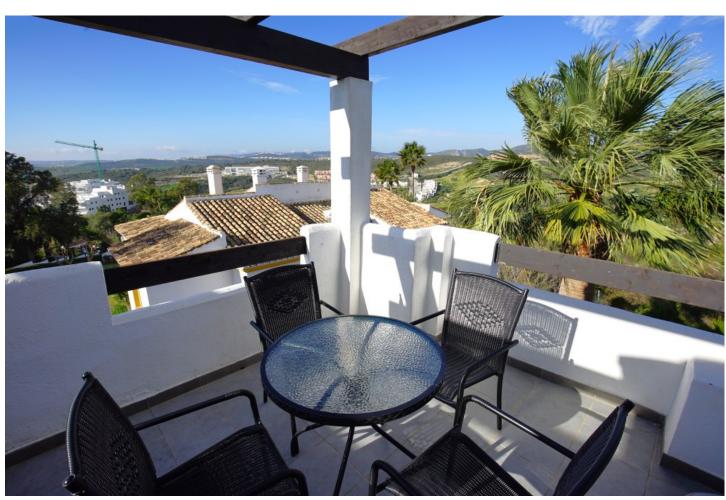

## Sales - House - Estepona 320.00€

Estepona House

Community: 2,880 EUR / year IBI: 870 EUR / year

2

2

180 m<sup>2</sup>

30 m2

Charming 2-bedroom, 2-bathroom semidetached house located in the picturesque area of Don Pedro. As you approach the property, you're greeted by a well-maintained exterior that exudes curb appeal. The entrance opens into a cozy living space and ample natural light streaming through the windows. The ground floor features a fully equipped kitchen . The living area seamlessly connects to a covered patio, providing a comfortable outdoor space for relaxation or entertaining guests. This covered patio is ideal for enjoying meals al fresco, regardless of the weather, and it overlooks a neatly landscaped garden. Ascending to the top floor, you'll discover a spacious terrace offering breathtaking views of the adjacent golf course and the sparkling sea in the distance. This elevated vantage point provides a serene setting for enjoying sunsets or sipping your morning coffee. The two bedrooms are thoughtfully designed, the master bedroom boasts large windows that frame the scenic golf course, creating a tranquil atmosphere. The second bedroom is equally inviting, providing a comfortable retreat for guests or family members. Outside, there's an uncovered patio area that complements the covered space. This open-air section is perfect for sunbathing, gardening, or setting up a barbecue station. The combination of covered and uncovered outdoor spaces allows for versatile use, catering to different preferences and occasions. The architectural design of the semidetached house seamlessly blends functionality with aesthetics, creating a warm and inviting atmosphere. With golf course views from the living spaces and a sea-view terrace on the top floor, this residence offers a perfect balance of indoor and outdoor living in the charming setting of Don Pedro

**Pool**Communal

Kitchen

Fully Fitted

Views
Sea
Mountain
Golf

Garden
Communal
Private

Features
Covered Terrace
Private Terrace

Solarium

Furniture