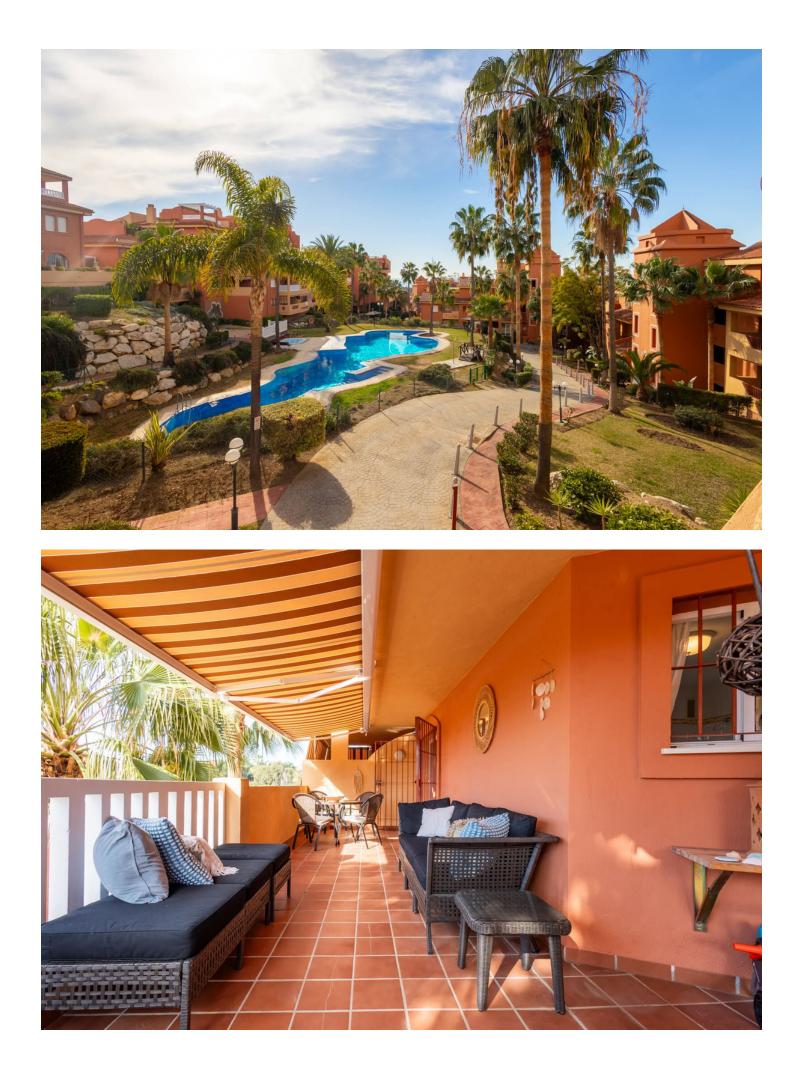

## Apartment

Rubbish: 185 EUR / year

Community: 1,944 EUR / year IBI: 726 EUR / year

Visit this very spacious two-bedroom property in Reserva de Marbella, Fase I, Amatista, which is full of Mediterranean charm. As you step into this luminous apartment, you are greeted by a large living area, adorned with high-quality finishes and tasteful furnishings which are included in this purchase. The large windows invite an abundance of natural light, providing a seamless connection between indoor and outdoor living. Enjoy beautiful views of the gardens and the Mediterranean Sea. The large kitchen is fully fitted and equiped with a new washing machine and dishwasher. The master bedroom, featuring an ensuite bathroom, offers perfect tranquility. The second bedroom is equally inviting and also caters for a large double bed. Step outside onto the 47 square meter terrace with newly fitted awnings and embrace the Mediterranean lifestyle. Whether you choose to unwind with a glass of wine while enjoying the sunset or entertain guests in the alfresco dining area, this outdoor space is an extension of the apartment's elegance. Residents have access to exclusive beautiful gardens and swimming pools. Situated in close proximity to Marbella's renowned beaches, upscale shopping districts, and vibrant dining scenes. This apartment offers private, underground parking and a large storage room. The current owners have ensured that the apartment is in perfect condition both inside and outside, so don't miss the opportunity to make this two-bedroom apartment in Marbella your new home and ask for a viewing today.