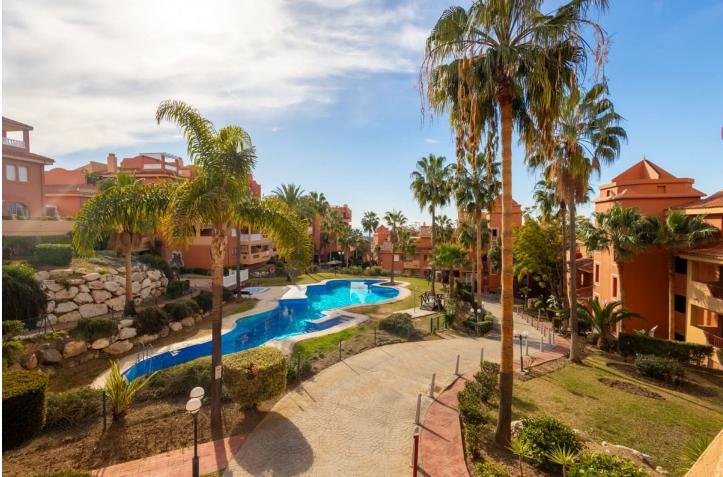

## Apartment

Rubbish: 185 EUR / year

Community: 1,944 EUR / year IBI: 726 EUR / year

Visit this very spacious two-bedroom property in Reserva de Marbella, Fase I, Amatista, which is full of Mediterranean charm. As you step into this luminous apartment, you are greeted by a large living area, adorned with high-quality finishes and tasteful furnishings which are included in this purchase. The large windows invite an abundance of natural light, providing a seamless connection between indoor and outdoor living. Enjoy beautiful views of the gardens and the Mediterranean Sea. The large kitchen is fully fitted and equiped with a new washing machine and dishwasher. The master bedroom, featuring an ensuite bathroom, offers perfect tranquility. The second bedroom is equally inviting and also caters for a large double bed. Step outside onto the 47 square meter terrace with newly fitted awnings and embrace the Mediterranean lifestyle. Whether you choose to unwind with a glass of wine while enjoying the sunset or entertain guests in the alfresco dining area, this outdoor space is an extension of the apartment's elegance. Residents have access to exclusive beautiful gardens and swimming pools. Situated in close proximity to Marbella's renowned beaches, upscale shopping districts, and vibrant dining scenes. This apartment offers private, underground parking and a large storage room. The current owners have ensured that the apartment is in perfect condition both inside and outside, so don't miss the opportunity to make this two-bedroom apartment in Marbella your new home and ask for a viewing today.