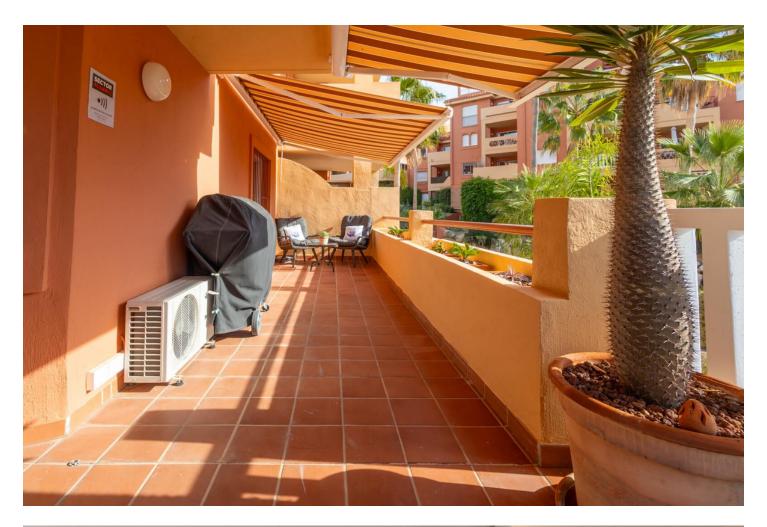

## Apartment

Rubbish: 185 EUR / year

Community: 1,944 EUR / year IBI: 726 EUR / year

Visit this very spacious two-bedroom property in Reserva de Marbella, Fase I, Amatista, which is full of Mediterranean charm. As you step into this luminous apartment, you are greeted by a large living area, adorned with high-quality finishes and tasteful furnishings which are included in this purchase. The large windows invite an abundance of natural light, providing a seamless connection between indoor and outdoor living. Enjoy beautiful views of the gardens and the Mediterranean Sea. The large kitchen is fully fitted and equiped with a new washing machine and dishwasher. The master bedroom, featuring an ensuite bathroom, offers perfect tranquility. The second bedroom is equally inviting and also caters for a large double bed. Step outside onto the 47 square meter terrace with newly fitted awnings and embrace the Mediterranean lifestyle. Whether you choose to unwind with a glass of wine while enjoying the sunset or entertain guests in the alfresco dining area, this outdoor space is an extension of the apartment's elegance. Residents have access to exclusive beautiful gardens and swimming pools. Situated in close proximity to Marbella's renowned beaches, upscale shopping districts, and vibrant dining scenes. This apartment offers private, underground parking and a large storage room. The current owners have ensured that the apartment is in perfect condition both inside and outside, so don't miss the opportunity to make this two-bedroom apartment in Marbella your new home and ask for a viewing today.