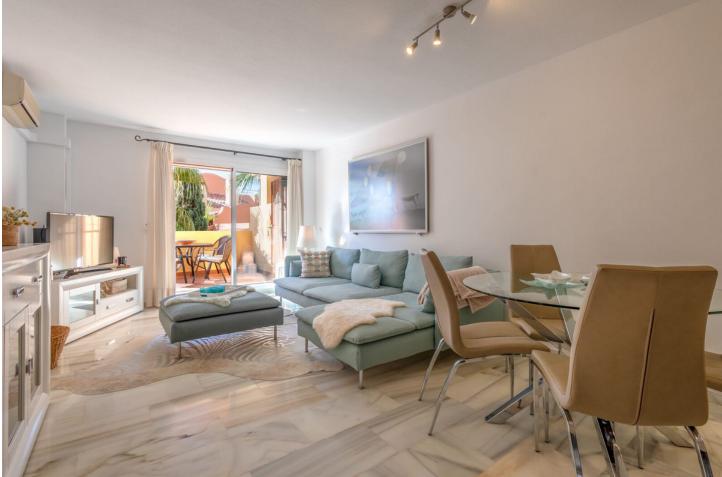

## Apartment

Rubbish: 185 EUR / year

Community: 1,944 EUR / year IBI: 726 EUR / year

Visit this very spacious two-bedroom property in Reserva de Marbella, Fase I, Amatista, which is full of Mediterranean charm. As you step into this luminous apartment, you are greeted by a large living area, adorned with high-quality finishes and tasteful furnishings which are included in this purchase. The large windows invite an abundance of natural light, providing a seamless connection between indoor and outdoor living. Enjoy beautiful views of the gardens and the Mediterranean Sea. The large kitchen is fully fitted and equiped with a new washing machine and dishwasher. The master bedroom, featuring an ensuite bathroom, offers perfect tranquility. The second bedroom is equally inviting and also caters for a large double bed. Step outside onto the 47 square meter terrace with newly fitted awnings and embrace the Mediterranean lifestyle. Whether you choose to unwind with a glass of wine while enjoying the sunset or entertain guests in the alfresco dining area, this outdoor space is an extension of the apartment's elegance. Residents have access to exclusive beautiful gardens and swimming pools. Situated in close proximity to Marbella's renowned beaches, upscale shopping districts, and vibrant dining scenes. This apartment offers private, underground parking and a large storage room. The current owners have ensured that the apartment is in perfect condition both inside and outside, so don't miss the opportunity to make this two-bedroom apartment in Marbella your new home and ask for a viewing today.