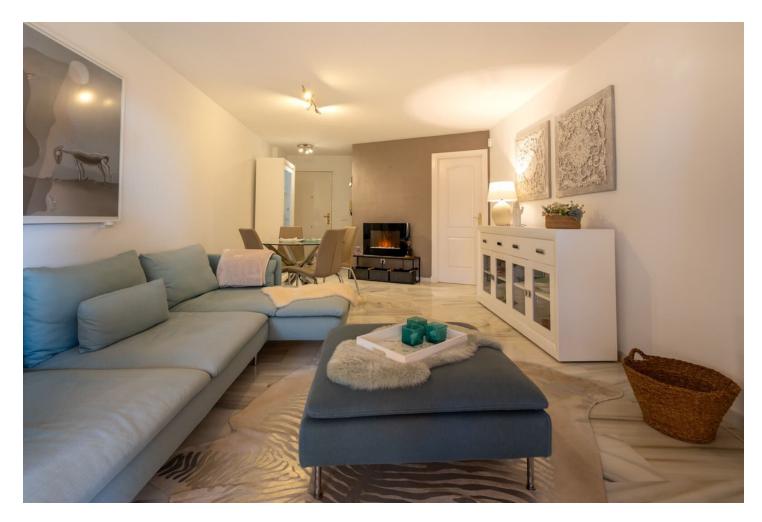

## Apartment

Rubbish: 185 EUR / year

Community: 1,944 EUR / year IBI: 726 EUR / year

Visit this very spacious two-bedroom property in Reserva de Marbella, Fase I, Amatista, which is full of Mediterranean charm. As you step into this luminous apartment, you are greeted by a large living area, adorned with high-quality finishes and tasteful furnishings which are included in this purchase. The large windows invite an abundance of natural light, providing a seamless connection between indoor and outdoor living. Enjoy beautiful views of the gardens and the Mediterranean Sea. The large kitchen is fully fitted and equiped with a new washing machine and dishwasher. The master bedroom, featuring an ensuite bathroom, offers perfect tranquility. The second bedroom is equally inviting and also caters for a large double bed. Step outside onto the 47 square meter terrace with newly fitted awnings and embrace the Mediterranean lifestyle. Whether you choose to unwind with a glass of wine while enjoying the sunset or entertain guests in the alfresco dining area, this outdoor space is an extension of the apartment's elegance. Residents have access to exclusive beautiful gardens and swimming pools. Situated in close proximity to Marbella's renowned beaches, upscale shopping districts, and vibrant dining scenes. This apartment offers private, underground parking and a large storage room. The current owners have ensured that the apartment is in perfect condition both inside and outside, so don't miss the opportunity to make this two-bedroom apartment in Marbella your new home and ask for a viewing today.