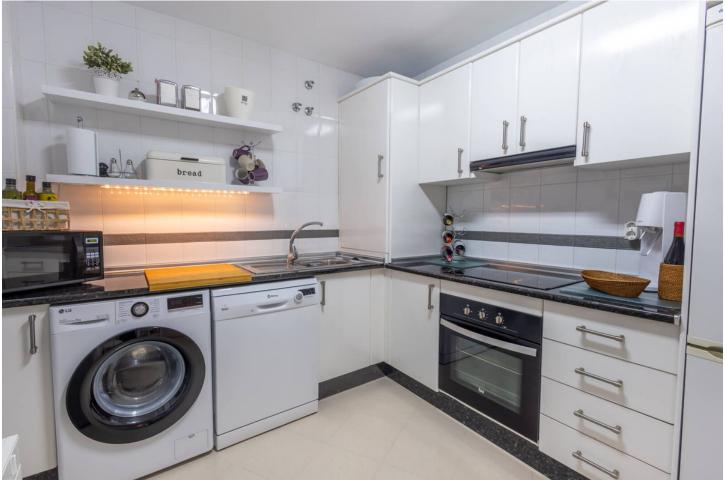

## Apartment

Rubbish: 185 EUR / year

Community: 1,944 EUR / year IBI: 726 EUR / year

Visit this very spacious two-bedroom property in Reserva de Marbella, Fase I, Amatista, which is full of Mediterranean charm. As you step into this luminous apartment, you are greeted by a large living area, adorned with high-quality finishes and tasteful furnishings which are included in this purchase. The large windows invite an abundance of natural light, providing a seamless connection between indoor and outdoor living. Enjoy beautiful views of the gardens and the Mediterranean Sea. The large kitchen is fully fitted and equiped with a new washing machine and dishwasher. The master bedroom, featuring an ensuite bathroom, offers perfect tranquility. The second bedroom is equally inviting and also caters for a large double bed. Step outside onto the 47 square meter terrace with newly fitted awnings and embrace the Mediterranean lifestyle. Whether you choose to unwind with a glass of wine while enjoying the sunset or entertain guests in the alfresco dining area, this outdoor space is an extension of the apartment's elegance. Residents have access to exclusive beautiful gardens and swimming pools. Situated in close proximity to Marbella's renowned beaches, upscale shopping districts, and vibrant dining scenes. This apartment offers private, underground parking and a large storage room. The current owners have ensured that the apartment is in perfect condition both inside and outside, so don't miss the opportunity to make this two-bedroom apartment in Marbella your new home and ask for a viewing today.