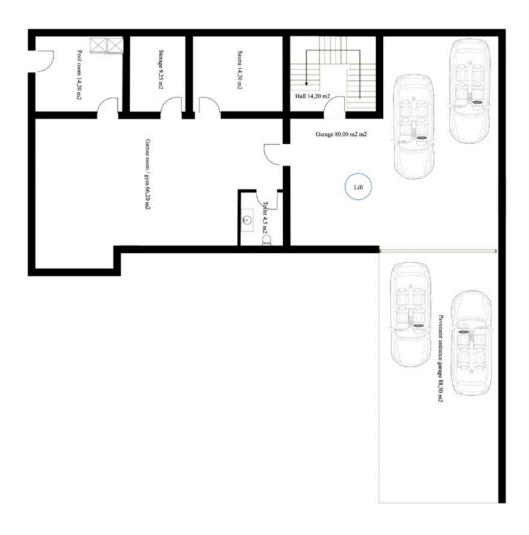

## Sales - House - Benahavís 3.695.000€

Benahavís House

4

6

909 m2

7825 m2

OFF-PLAN LUXURY CONTEMPORARY ECOLOGICAL VILLA WITH PANORAMIC VIEWS IN MONTE MAYOR - BENAHAVIS - Total constructed on 3 floors with a total constructed area of 1.334,00 m2 This contemporary luxury villa simply has everything ... it will be built on 2 or 3 floor, clients choice, on a plot of approx 7.825 m2 in Monte Mayor, Benahavis a luxury urbanization in a green area. Ground floor: double height hall with staircase, pneumatic elevator, and guest toilet, a large living/dining room giving out to the large terrace with pool and chill-out area, fully equipped kitchen with a pantry. There is also a bedroom with ensuite bathroom on the ground floor. First floor: Master bedroom with ensuite bathroom with 2 dressing rooms and 2 private terraces On this floor, we have also another 2 bedrooms with ensuite bathrooms and dressing. One of the bedrooms has access to the terrace. Basement; hall, garage, toilet, sauna, games room, storage room and technical pool room. Construction time 12-14 months after licenses! The photos of the bathrooms and kitchens are examples, of how we could build this for you, the final decision will be yours. Example of some of the specifications, -Interior and exterior floor tiles from GRESPANIA 600x600 - 800x800 - 1200x1200 (Colour and size to choose) - Bathroom walls with COVERLAM plates (GRESPANIA) 2700X1200 (Colour to choose) - Bathrooms from ROCA or similar - Kitchen with steel frame doors covered with COVERLAM and kitchen island from COVERLAM - Aerothermia/airconditioning - Underfloor electric heating in the bathrooms - Underfloor hydraulic heating on ground fsaloor and first floor - Ceiling high windows with a sunken track, 5+5/chamber/6+6 - Ceiling high and 1-meter-wide interior doors - Ceiling high pivot door and 1,50 wide - Fully fitted kitchen - Household appliances from Bosch or similar - 20 solar panels - 2 X 10kW batteries - Car charger - Domotica - Electric sun blinds in living room and kitchen - Dusk till dawn lights on outside - LED lights in driveway - LED ceiling lights in full villa - Heated pool Optional - Full kitchen from COVERLAM with aluminum frame doors (Price on request) - Full basement/garage/games room, extra bedroom and bathroom (Price on request) We are a construction company, Key-in-Hand, that can design and construct any possibility you can think of. If you do not see a design of us that you like we design a totally new villa for you according to your ideas and input. Although we prefer to construct ecological building, we can construct from traditional construction to ecological constructions it all depends on you. INCLUDED - Plot - Basic & technical architects project - Construction licenses - Full construction