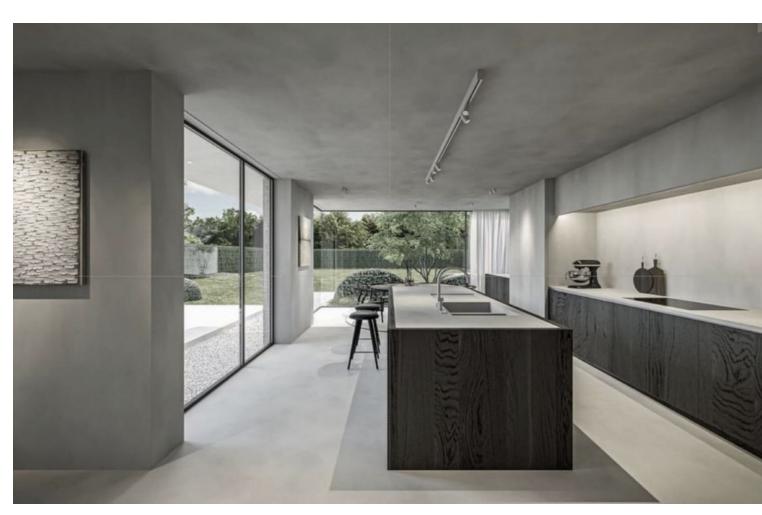

## Sales - House - Benahavís 3.695.000€

Benahavís House

4

6

909 m2

7825 m2

OFF-PLAN LUXURY CONTEMPORARY ECOLOGICAL VILLA WITH PANORAMIC VIEWS IN MONTE MAYOR - BENAHAVIS - Total constructed on 3 floors with a total constructed area of 1.334,00 m2 This contemporary luxury villa simply has everything ... it will be built on 2 or 3 floor, clients choice, on a plot of approx 7.825 m2 in Monte Mayor, Benahavis a luxury urbanization in a green area. Ground floor: double height hall with staircase, pneumatic elevator, and guest toilet, a large living/dining room giving out to the large terrace with pool and chill-out area, fully equipped kitchen with a pantry. There is also a bedroom with ensuite bathroom on the ground floor. First floor: Master bedroom with ensuite bathroom with 2 dressing rooms and 2 private terraces On this floor, we have also another 2 bedrooms with ensuite bathrooms and dressing. One of the bedrooms has access to the terrace. Basement; hall, garage, toilet, sauna, games room, storage room and technical pool room. Construction time 12-14 months after licenses! The photos of the bathrooms and kitchens are examples, of how we could build this for you, the final decision will be yours. Example of some of the specifications, -Interior and exterior floor tiles from GRESPANIA 600x600 - 800x800 - 1200x1200 (Colour and size to choose) - Bathroom walls with COVERLAM plates (GRESPANIA) 2700X1200 (Colour to choose) - Bathrooms from ROCA or similar - Kitchen with steel frame doors covered with COVERLAM and kitchen island from COVERLAM - Aerothermia/airconditioning - Underfloor electric heating in the bathrooms - Underfloor hydraulic heating on ground fsaloor and first floor - Ceiling high windows with a sunken track, 5+5/chamber/6+6 - Ceiling high and 1-meter-wide interior doors - Ceiling high pivot door and 1,50 wide - Fully fitted kitchen - Household appliances from Bosch or similar - 20 solar panels - 2 X 10kW batteries - Car charger - Domotica - Electric sun blinds in living room and kitchen - Dusk till dawn lights on outside - LED lights in driveway - LED ceiling lights in full villa - Heated pool Optional - Full kitchen from COVERLAM with aluminum frame doors (Price on request) - Full basement/garage/games room, extra bedroom and bathroom (Price on request) We are a construction company, Key-in-Hand, that can design and construct any possibility you can think of. If you do not see a design of us that you like we design a totally new villa for you according to your ideas and input. Although we prefer to construct ecological building, we can construct from traditional construction to ecological constructions it all depends on you. INCLUDED - Plot - Basic & technical architects project - Construction licenses - Full construction