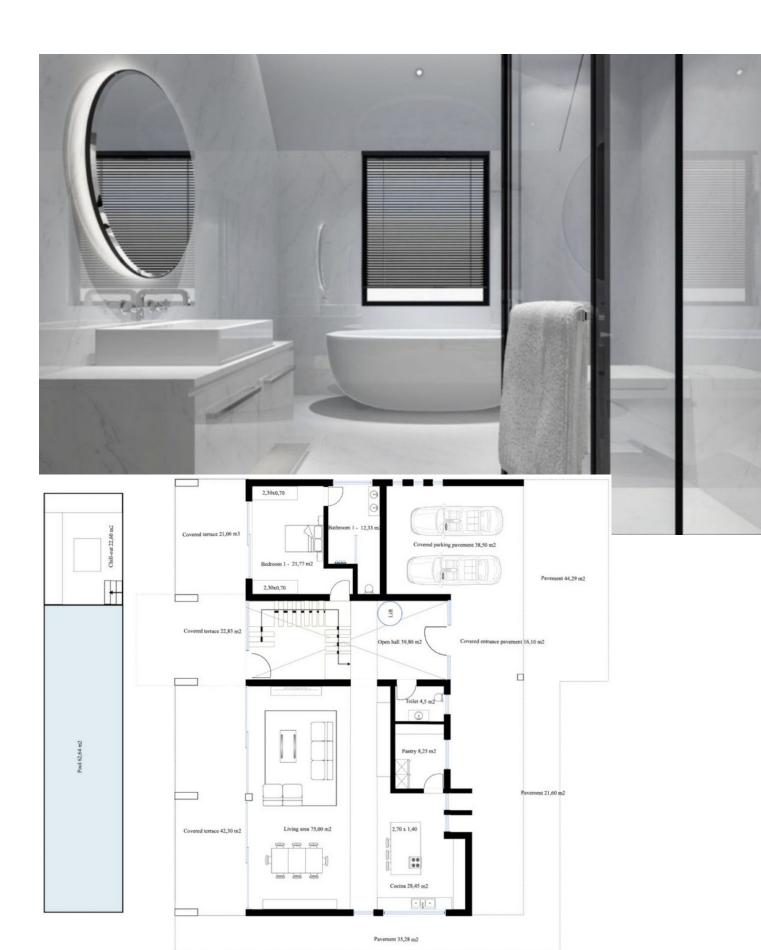

## Sales - House - Benahavís 3.695.000€

Benahavís House

4

6

909 m2

7825 m2

OFF-PLAN LUXURY CONTEMPORARY ECOLOGICAL VILLA WITH PANORAMIC VIEWS IN MONTE MAYOR - BENAHAVIS - Total constructed on 3 floors with a total constructed area of 1.334,00 m2 This contemporary luxury villa simply has everything ... it will be built on 2 or 3 floor, clients choice, on a plot of approx 7.825 m2 in Monte Mayor, Benahavis a luxury urbanization in a green area. Ground floor: double height hall with staircase, pneumatic elevator, and guest toilet, a large living/dining room giving out to the large terrace with pool and chill-out area, fully equipped kitchen with a pantry. There is also a bedroom with ensuite bathroom on the ground floor. First floor: Master bedroom with ensuite bathroom with 2 dressing rooms and 2 private terraces On this floor, we have also another 2 bedrooms with ensuite bathrooms and dressing. One of the bedrooms has access to the terrace. Basement; hall, garage, toilet, sauna, games room, storage room and technical pool room. Construction time 12-14 months after licenses! The photos of the bathrooms and kitchens are examples, of how we could build this for you, the final decision will be yours. Example of some of the specifications, -Interior and exterior floor tiles from GRESPANIA 600x600 - 800x800 - 1200x1200 (Colour and size to choose) - Bathroom walls with COVERLAM plates (GRESPANIA) 2700X1200 (Colour to choose) - Bathrooms from ROCA or similar - Kitchen with steel frame doors covered with COVERLAM and kitchen island from COVERLAM - Aerothermia/airconditioning - Underfloor electric heating in the bathrooms - Underfloor hydraulic heating on ground fsaloor and first floor - Ceiling high windows with a sunken track, 5+5/chamber/6+6 - Ceiling high and 1-meter-wide interior doors - Ceiling high pivot door and 1,50 wide - Fully fitted kitchen - Household appliances from Bosch or similar - 20 solar panels - 2 X 10kW batteries - Car charger - Domotica - Electric sun blinds in living room and kitchen - Dusk till dawn lights on outside - LED lights in driveway - LED ceiling lights in full villa - Heated pool Optional - Full kitchen from COVERLAM with aluminum frame doors (Price on request) - Full basement/garage/games room, extra bedroom and bathroom (Price on request) We are a construction company, Key-in-Hand, that can design and construct any possibility you can think of. If you do not see a design of us that you like we design a totally new villa for you according to your ideas and input. Although we prefer to construct ecological building, we can construct from traditional construction to ecological constructions it all depends on you. INCLUDED - Plot - Basic & technical architects project - Construction licenses - Full construction