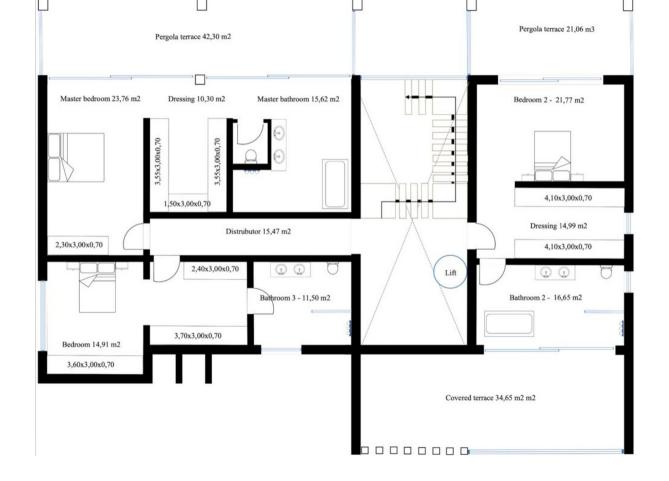

## Sales - House - Benahavís 3.695.000€

Benahavís House

4

6

909 m2

7825 m2

OFF-PLAN LUXURY CONTEMPORARY ECOLOGICAL VILLA WITH PANORAMIC VIEWS IN MONTE MAYOR - BENAHAVIS - Total constructed on 3 floors with a total constructed area of 1.334,00 m2 This contemporary luxury villa simply has everything ... it will be built on 2 or 3 floor, clients choice, on a plot of approx 7.825 m2 in Monte Mayor, Benahavis a luxury urbanization in a green area. Ground floor: double height hall with staircase, pneumatic elevator, and guest toilet, a large living/dining room giving out to the large terrace with pool and chill-out area, fully equipped kitchen with a pantry. There is also a bedroom with ensuite bathroom on the ground floor. First floor: Master bedroom with ensuite bathroom with 2 dressing rooms and 2 private terraces On this floor, we have also another 2 bedrooms with ensuite bathrooms and dressing. One of the bedrooms has access to the terrace. Basement; hall, garage, toilet, sauna, games room, storage room and technical pool room. Construction time 12-14 months after licenses! The photos of the bathrooms and kitchens are examples, of how we could build this for you, the final decision will be yours. Example of some of the specifications, -Interior and exterior floor tiles from GRESPANIA 600x600 - 800x800 - 1200x1200 (Colour and size to choose) - Bathroom walls with COVERLAM plates (GRESPANIA) 2700X1200 (Colour to choose) - Bathrooms from ROCA or similar - Kitchen with steel frame doors covered with COVERLAM and kitchen island from COVERLAM - Aerothermia/airconditioning - Underfloor electric heating in the bathrooms - Underfloor hydraulic heating on ground fsaloor and first floor - Ceiling high windows with a sunken track, 5+5/chamber/6+6 - Ceiling high and 1-meter-wide interior doors - Ceiling high pivot door and 1,50 wide - Fully fitted kitchen - Household appliances from Bosch or similar - 20 solar panels - 2 X 10kW batteries - Car charger - Domotica - Electric sun blinds in living room and kitchen - Dusk till dawn lights on outside - LED lights in driveway - LED ceiling lights in full villa - Heated pool Optional - Full kitchen from COVERLAM with aluminum frame doors (Price on request) - Full basement/garage/games room, extra bedroom and bathroom (Price on request) We are a construction company, Key-in-Hand, that can design and construct any possibility you can think of. If you do not see a design of us that you like we design a totally new villa for you according to your ideas and input. Although we prefer to construct ecological building, we can construct from traditional construction to ecological constructions it all depends on you. INCLUDED - Plot - Basic & technical architects project - Construction licenses - Full construction