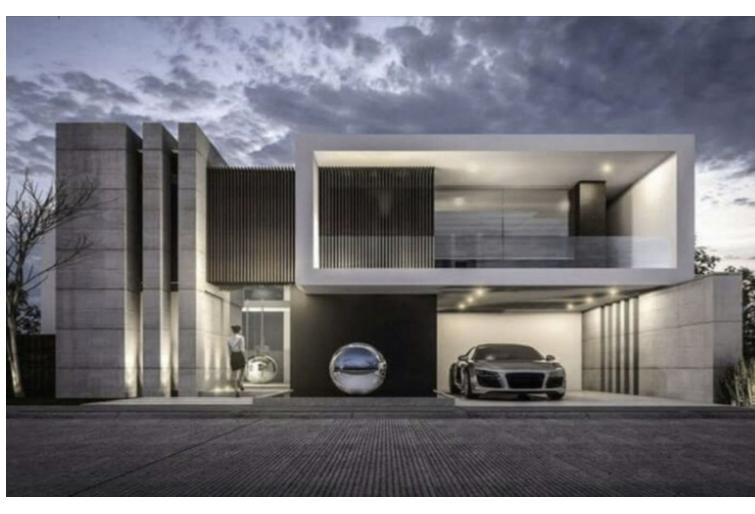

## Sales - House - Benahavís 3.695.000€

Benahavís House

4

6

909 m2

7825 m2

OFF-PLAN LUXURY CONTEMPORARY ECOLOGICAL VILLA WITH PANORAMIC VIEWS IN MONTE MAYOR - BENAHAVIS - Total constructed on 3 floors with a total constructed area of 1.334,00 m2 This contemporary luxury villa simply has everything ... it will be built on 2 or 3 floor, clients choice, on a plot of approx 7.825 m2 in Monte Mayor, Benahavis a luxury urbanization in a green area. Ground floor: double height hall with staircase, pneumatic elevator, and guest toilet, a large living/dining room giving out to the large terrace with pool and chill-out area, fully equipped kitchen with a pantry. There is also a bedroom with ensuite bathroom on the ground floor. First floor: Master bedroom with ensuite bathroom with 2 dressing rooms and 2 private terraces On this floor, we have also another 2 bedrooms with ensuite bathrooms and dressing. One of the bedrooms has access to the terrace. Basement; hall, garage, toilet, sauna, games room, storage room and technical pool room. Construction time 12-14 months after licenses! The photos of the bathrooms and kitchens are examples, of how we could build this for you, the final decision will be yours. Example of some of the specifications, -Interior and exterior floor tiles from GRESPANIA 600x600 - 800x800 - 1200x1200 (Colour and size to choose) - Bathroom walls with COVERLAM plates (GRESPANIA) 2700X1200 (Colour to choose) - Bathrooms from ROCA or similar - Kitchen with steel frame doors covered with COVERLAM and kitchen island from COVERLAM - Aerothermia/airconditioning - Underfloor electric heating in the bathrooms - Underfloor hydraulic heating on ground fsaloor and first floor - Ceiling high windows with a sunken track, 5+5/chamber/6+6 - Ceiling high and 1-meter-wide interior doors - Ceiling high pivot door and 1,50 wide - Fully fitted kitchen - Household appliances from Bosch or similar - 20 solar panels - 2 X 10kW batteries - Car charger - Domotica - Electric sun blinds in living room and kitchen - Dusk till dawn lights on outside - LED lights in driveway - LED ceiling lights in full villa - Heated pool Optional - Full kitchen from COVERLAM with aluminum frame doors (Price on request) - Full basement/garage/games room, extra bedroom and bathroom (Price on request) We are a construction company, Key-in-Hand, that can design and construct any possibility you can think of. If you do not see a design of us that you like we design a totally new villa for you according to your ideas and input. Although we prefer to construct ecological building, we can construct from traditional construction to ecological constructions it all depends on you. INCLUDED - Plot - Basic & technical architects project - Construction licenses - Full construction