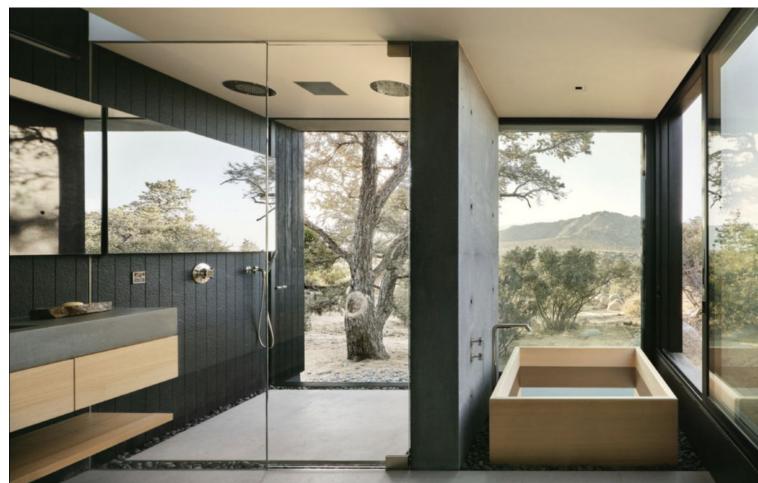

## Sales - House - Benahavís 3.695.000€

Benahavís House

4

6

909 m2

7825 m2

OFF-PLAN LUXURY CONTEMPORARY ECOLOGICAL VILLA WITH PANORAMIC VIEWS IN MONTE MAYOR - BENAHAVIS - Total constructed on 3 floors with a total constructed area of 1.334,00 m2 This contemporary luxury villa simply has everything ... it will be built on 2 or 3 floor, clients choice, on a plot of approx 7.825 m2 in Monte Mayor, Benahavis a luxury urbanization in a green area. Ground floor: double height hall with staircase, pneumatic elevator, and guest toilet, a large living/dining room giving out to the large terrace with pool and chill-out area, fully equipped kitchen with a pantry. There is also a bedroom with ensuite bathroom on the ground floor. First floor: Master bedroom with ensuite bathroom with 2 dressing rooms and 2 private terraces On this floor, we have also another 2 bedrooms with ensuite bathrooms and dressing. One of the bedrooms has access to the terrace. Basement; hall, garage, toilet, sauna, games room, storage room and technical pool room. Construction time 12-14 months after licenses! The photos of the bathrooms and kitchens are examples, of how we could build this for you, the final decision will be yours. Example of some of the specifications, -Interior and exterior floor tiles from GRESPANIA 600x600 - 800x800 - 1200x1200 (Colour and size to choose) - Bathroom walls with COVERLAM plates (GRESPANIA) 2700X1200 (Colour to choose) - Bathrooms from ROCA or similar - Kitchen with steel frame doors covered with COVERLAM and kitchen island from COVERLAM - Aerothermia/airconditioning - Underfloor electric heating in the bathrooms - Underfloor hydraulic heating on ground fsaloor and first floor - Ceiling high windows with a sunken track, 5+5/chamber/6+6 - Ceiling high and 1-meter-wide interior doors - Ceiling high pivot door and 1,50 wide - Fully fitted kitchen - Household appliances from Bosch or similar - 20 solar panels - 2 X 10kW batteries - Car charger - Domotica - Electric sun blinds in living room and kitchen - Dusk till dawn lights on outside - LED lights in driveway - LED ceiling lights in full villa - Heated pool Optional - Full kitchen from COVERLAM with aluminum frame doors (Price on request) - Full basement/garage/games room, extra bedroom and bathroom (Price on request) We are a construction company, Key-in-Hand, that can design and construct any possibility you can think of. If you do not see a design of us that you like we design a totally new villa for you according to your ideas and input. Although we prefer to construct ecological building, we can construct from traditional construction to ecological constructions it all depends on you. INCLUDED - Plot - Basic & technical architects project - Construction licenses - Full construction