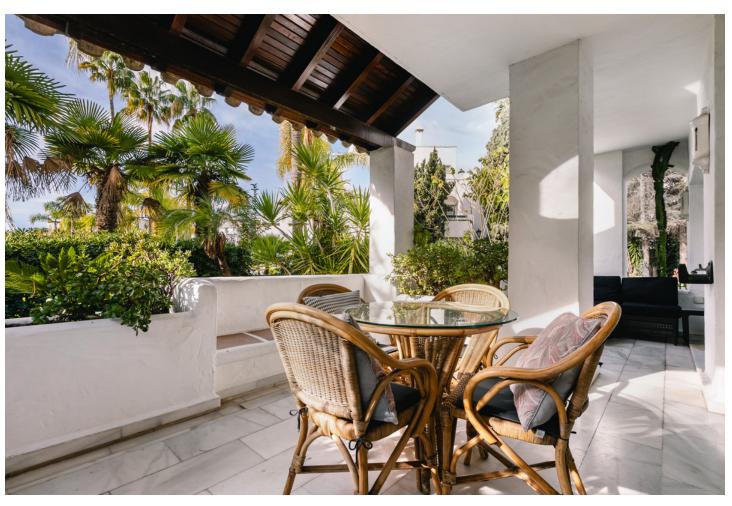

## Sales - Apartment - The Golden Mile 1.160.000€

The Golden Mile Apartment

IBI: 1,131 EUR / year Rubbish: 92 EUR / year

2

2

156 m2

Cosy and very private garden apartment in the sought-after complex Alhambra del Mar in Marbella Golden Mile. Featuring two bedrooms and two bathrooms, with south-west orientation and a little private garden. It is surrounded by the lush gardens and fountains of the Alhambra del Mar urbanization which evoke a permanent feeling of holidays and breathing space. With all amenities at hand and just a few metres from the beach, Capuccino and at walking distance to Marbella centre, the apartment offers an excellent location and a rare opportunity to live by the sea. Includes a good sized storage in the basement. The property creats actually an attractive income by holiday rentals.

| Setting  Beachside  Close To Golf  Close To Port  Close To Shops  Close To Sea  Close To Town  Close To Schools | <b>Orientation</b> South West | <b>Condition ✓</b> Excellent                                                             | Pool Communal          |
|-----------------------------------------------------------------------------------------------------------------|-------------------------------|------------------------------------------------------------------------------------------|------------------------|
| Climate Control Air Conditioning                                                                                | <b>Views</b><br>Garden        | Features Covered Terrace Fitted Wardrobes Near Transport Private Terrace Marble Flooring | Furniture<br>Optional  |
| Kitchen<br>Fully Fitted                                                                                         | <b>Garden</b><br>Communal     | Security Alarm System                                                                    | <b>Parking</b> Private |