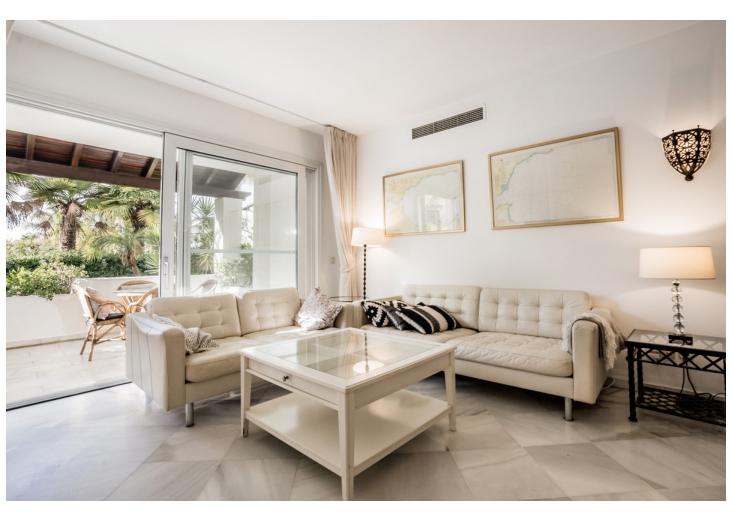

## Sales - Apartment - The Golden Mile 1.160.000€

The Golden Mile Apartment

IBI: 1,131 EUR / year Rubbish: 92 EUR / year

2

2

156 m2

Cosy and very private garden apartment in the sought-after complex Alhambra del Mar in Marbella Golden Mile. Featuring two bedrooms and two bathrooms, with south-west orientation and a little private garden. It is surrounded by the lush gardens and fountains of the Alhambra del Mar urbanization which evoke a permanent feeling of holidays and breathing space. With all amenities at hand and just a few metres from the beach, Capuccino and at walking distance to Marbella centre, the apartment offers an excellent location and a rare opportunity to live by the sea. Includes a good sized storage in the basement. The property creats actually an attractive income by holiday rentals.

| Setting  Beachside  Close To Golf  Close To Port  Close To Shops  Close To Sea  Close To Town  Close To Schools | <b>Orientation</b> South West | <b>Condition ✓</b> Excellent                                                             | Pool Communal          |
|-----------------------------------------------------------------------------------------------------------------|-------------------------------|------------------------------------------------------------------------------------------|------------------------|
| Climate Control Air Conditioning                                                                                | <b>Views</b><br>Garden        | Features Covered Terrace Fitted Wardrobes Near Transport Private Terrace Marble Flooring | Furniture<br>Optional  |
| Kitchen<br>Fully Fitted                                                                                         | <b>Garden</b><br>Communal     | Security Alarm System                                                                    | <b>Parking</b> Private |