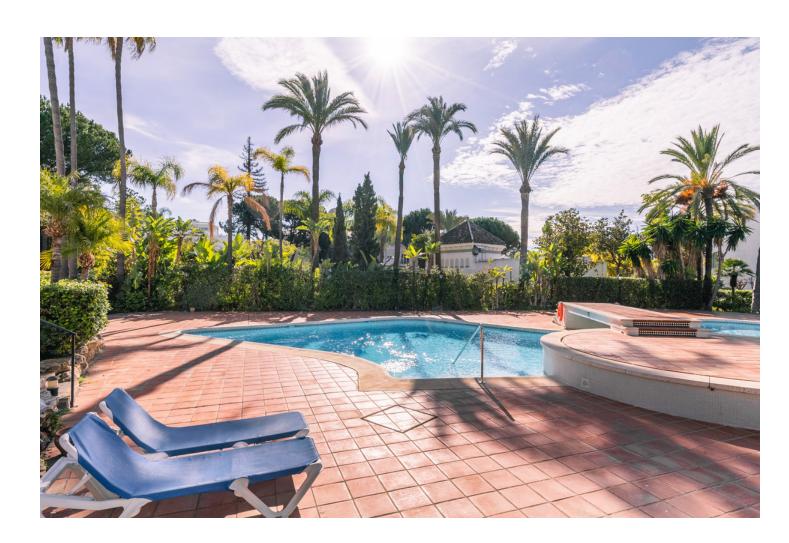

## Sales - Apartment - The Golden Mile 1.160.000€

The Golden Mile Apartment

IBI: 1,131 EUR / year Rubbish: 92 EUR / year

2

2

156 m2

Cosy and very private garden apartment in the sought-after complex Alhambra del Mar in Marbella Golden Mile. Featuring two bedrooms and two bathrooms, with south-west orientation and a little private garden. It is surrounded by the lush gardens and fountains of the Alhambra del Mar urbanization which evoke a permanent feeling of holidays and breathing space. With all amenities at hand and just a few metres from the beach, Capuccino and at walking distance to Marbella centre, the apartment offers an excellent location and a rare opportunity to live by the sea. Includes a good sized storage in the basement. The property creats actually an attractive income by holiday rentals.

| Setting  Beachside  Close To Golf  Close To Port  Close To Shops  Close To Sea  Close To Town  Close To Schools | <b>Orientation</b> South West | <b>Condition ✓</b> Excellent                                                             | Pool Communal          |
|-----------------------------------------------------------------------------------------------------------------|-------------------------------|------------------------------------------------------------------------------------------|------------------------|
| Climate Control Air Conditioning                                                                                | <b>Views</b><br>Garden        | Features Covered Terrace Fitted Wardrobes Near Transport Private Terrace Marble Flooring | Furniture<br>Optional  |
| Kitchen<br>Fully Fitted                                                                                         | <b>Garden</b><br>Communal     | Security Alarm System                                                                    | <b>Parking</b> Private |