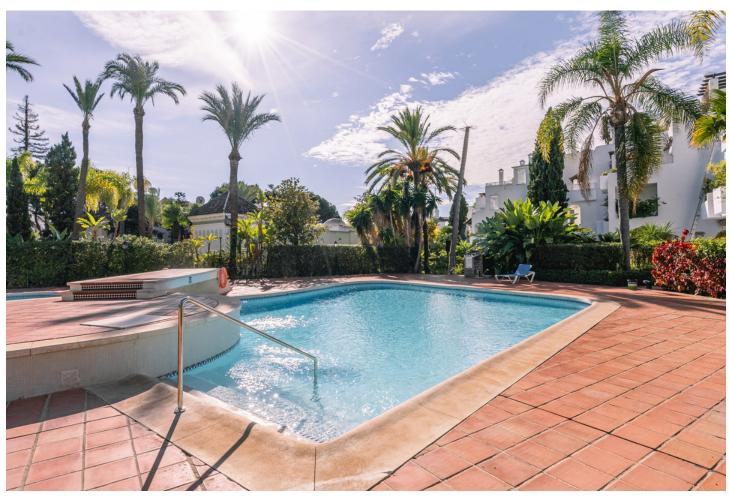

## Sales - Apartment - The Golden Mile 1.160.000€

The Golden Mile Apartment

IBI: 1,131 EUR / year Rubbish: 92 EUR / year

2

2

156 m2

Cosy and very private garden apartment in the sought-after complex Alhambra del Mar in Marbella Golden Mile. Featuring two bedrooms and two bathrooms, with south-west orientation and a little private garden. It is surrounded by the lush gardens and fountains of the Alhambra del Mar urbanization which evoke a permanent feeling of holidays and breathing space. With all amenities at hand and just a few metres from the beach, Capuccino and at walking distance to Marbella centre, the apartment offers an excellent location and a rare opportunity to live by the sea. Includes a good sized storage in the basement. The property creats actually an attractive income by holiday rentals.

| Setting  Beachside  Close To Golf  Close To Port  Close To Shops  Close To Sea  Close To Town  Close To Schools | <b>Orientation</b> South West | <b>Condition ✓</b> Excellent                                                             | Pool Communal          |
|-----------------------------------------------------------------------------------------------------------------|-------------------------------|------------------------------------------------------------------------------------------|------------------------|
| Climate Control Air Conditioning                                                                                | <b>Views</b><br>Garden        | Features Covered Terrace Fitted Wardrobes Near Transport Private Terrace Marble Flooring | Furniture<br>Optional  |
| Kitchen<br>Fully Fitted                                                                                         | <b>Garden</b><br>Communal     | Security Alarm System                                                                    | <b>Parking</b> Private |