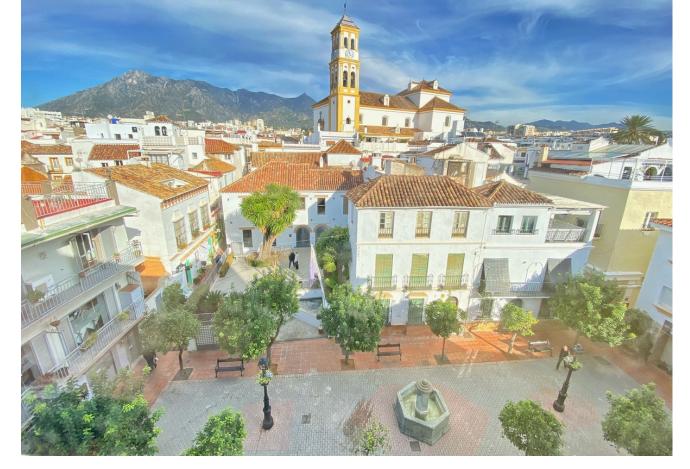

## Sales - Apartment - Marbella 695.000€

Marbella Apartment

Community: 840 EUR / year IBI: 750 EUR / year Rubbish: 66 EUR / year

2

2

114 m<sup>2</sup>

Bright and exclusive duplex penthouse in the old town of Marbella. The home is in excellent condition ready to move into, with the highest standards and most modern qualities, in an emblematic square in the historic center of Marbella. This exclusive property has two bedrooms, one on each floor, two full bathrooms with underfloor heating, a large living-dining room and kitchen. The master bedroom with its own dressing room. On the upper floor there is also a second small kitchen next to a very sunny exclusive terrace of 35 sqm with a jacuzzi and beautiful views of the old town and the mountains. The two floors are connected by a small private elevator. A magnificent terrace that is covered by a dome with a glass roof, allowing the terrace to be used all year round. The property has large windows distributed throughout the house that allow plenty of light to enter. It is sold with a parking space in the same building. Recently built building, it has an elevator. Exclusive opportunity for those looking to enjoy the charm of living in the old town with the best qualities and comfort and a few steps from the beach.