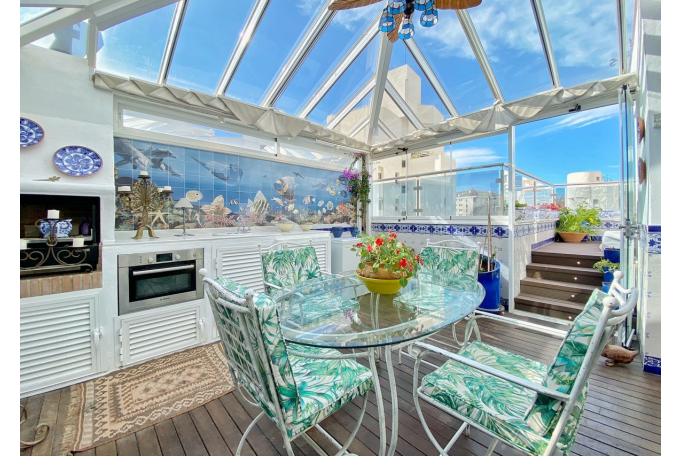

## Sales - Apartment - Marbella 695.000€

Marbella Apartment

Community: 840 EUR / year IBI: 750 EUR / year Rubbish: 66 EUR / year

2

2

114 m<sup>2</sup>

Bright and exclusive duplex penthouse in the old town of Marbella. The home is in excellent condition ready to move into, with the highest standards and most modern qualities, in an emblematic square in the historic center of Marbella. This exclusive property has two bedrooms, one on each floor, two full bathrooms with underfloor heating, a large living-dining room and kitchen. The master bedroom with its own dressing room. On the upper floor there is also a second small kitchen next to a very sunny exclusive terrace of 35 sqm with a jacuzzi and beautiful views of the old town and the mountains. The two floors are connected by a small private elevator. A magnificent terrace that is covered by a dome with a glass roof, allowing the terrace to be used all year round. The property has large windows distributed throughout the house that allow plenty of light to enter. It is sold with a parking space in the same building. Recently built building, it has an elevator. Exclusive opportunity for those looking to enjoy the charm of living in the old town with the best qualities and comfort and a few steps from the beach.