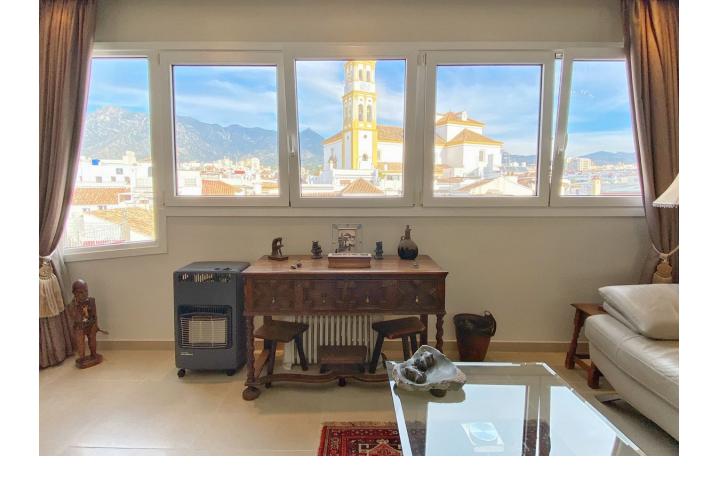

## Sales - Apartment - Marbella 695.000€

Marbella Apartment

Community: 840 EUR / year IBI: 750 EUR / year Rubbish: 66 EUR / year

2

2

114 m<sup>2</sup>

Bright and exclusive duplex penthouse in the old town of Marbella. The home is in excellent condition ready to move into, with the highest standards and most modern qualities, in an emblematic square in the historic center of Marbella. This exclusive property has two bedrooms, one on each floor, two full bathrooms with underfloor heating, a large living-dining room and kitchen. The master bedroom with its own dressing room. On the upper floor there is also a second small kitchen next to a very sunny exclusive terrace of 35 sqm with a jacuzzi and beautiful views of the old town and the mountains. The two floors are connected by a small private elevator. A magnificent terrace that is covered by a dome with a glass roof, allowing the terrace to be used all year round. The property has large windows distributed throughout the house that allow plenty of light to enter. It is sold with a parking space in the same building. Recently built building, it has an elevator. Exclusive opportunity for those looking to enjoy the charm of living in the old town with the best qualities and comfort and a few steps from the beach.