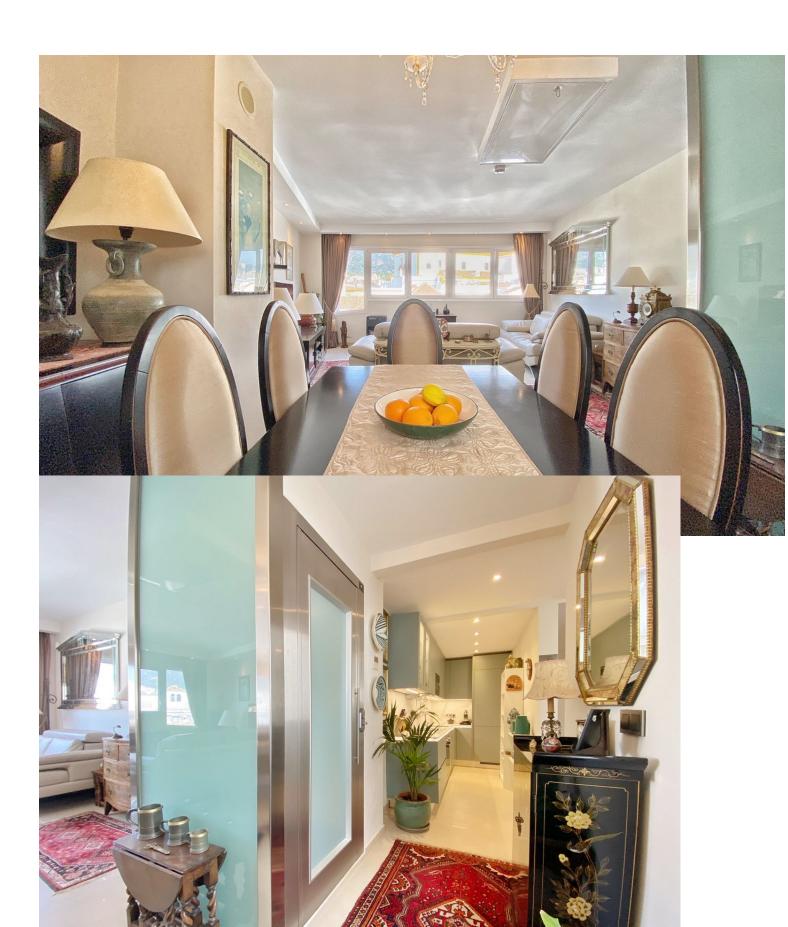

## Sales - Apartment - Marbella 695.000€

Marbella Apartment

Community: 840 EUR / year IBI: 750 EUR / year Rubbish: 66 EUR / year

2

2

114 m<sup>2</sup>

Bright and exclusive duplex penthouse in the old town of Marbella. The home is in excellent condition ready to move into, with the highest standards and most modern qualities, in an emblematic square in the historic center of Marbella. This exclusive property has two bedrooms, one on each floor, two full bathrooms with underfloor heating, a large living-dining room and kitchen. The master bedroom with its own dressing room. On the upper floor there is also a second small kitchen next to a very sunny exclusive terrace of 35 sqm with a jacuzzi and beautiful views of the old town and the mountains. The two floors are connected by a small private elevator. A magnificent terrace that is covered by a dome with a glass roof, allowing the terrace to be used all year round. The property has large windows distributed throughout the house that allow plenty of light to enter. It is sold with a parking space in the same building. Recently built building, it has an elevator. Exclusive opportunity for those looking to enjoy the charm of living in the old town with the best qualities and comfort and a few steps from the beach.