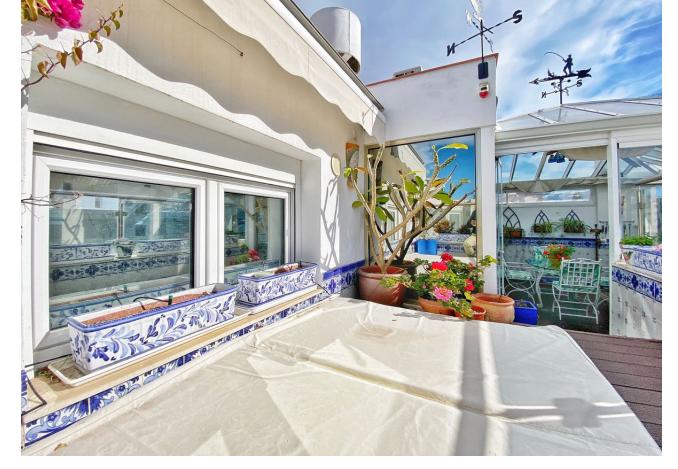

## Sales - Apartment - Marbella 695.000€

Marbella Apartment

Community: 840 EUR / year IBI: 750 EUR / year Rubbish: 66 EUR / year

2

2

114 m<sup>2</sup>

Bright and exclusive duplex penthouse in the old town of Marbella. The home is in excellent condition ready to move into, with the highest standards and most modern qualities, in an emblematic square in the historic center of Marbella. This exclusive property has two bedrooms, one on each floor, two full bathrooms with underfloor heating, a large living-dining room and kitchen. The master bedroom with its own dressing room. On the upper floor there is also a second small kitchen next to a very sunny exclusive terrace of 35 sqm with a jacuzzi and beautiful views of the old town and the mountains. The two floors are connected by a small private elevator. A magnificent terrace that is covered by a dome with a glass roof, allowing the terrace to be used all year round. The property has large windows distributed throughout the house that allow plenty of light to enter. It is sold with a parking space in the same building. Recently built building, it has an elevator. Exclusive opportunity for those looking to enjoy the charm of living in the old town with the best qualities and comfort and a few steps from the beach.