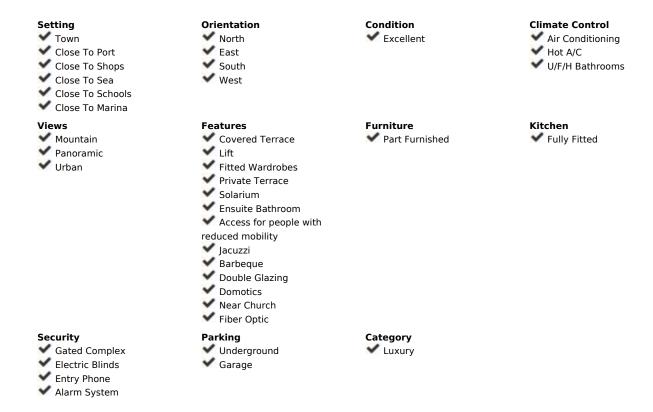

## Sales - Apartment - Marbella 695.000€

Marbella Apartment

Community: 840 EUR / year IBI: 750 EUR / year Rubbish: 66 EUR / year

2

2

114 m<sup>2</sup>

Bright and exclusive duplex penthouse in the old town of Marbella. The home is in excellent condition ready to move into, with the highest standards and most modern qualities, in an emblematic square in the historic center of Marbella. This exclusive property has two bedrooms, one on each floor, two full bathrooms with underfloor heating, a large living-dining room and kitchen. The master bedroom with its own dressing room. On the upper floor there is also a second small kitchen next to a very sunny exclusive terrace of 35 sqm with a jacuzzi and beautiful views of the old town and the mountains. The two floors are connected by a small private elevator. A magnificent terrace that is covered by a dome with a glass roof, allowing the terrace to be used all year round. The property has large windows distributed throughout the house that allow plenty of light to enter. It is sold with a parking space in the same building. Recently built building, it has an elevator. Exclusive opportunity for those looking to enjoy the charm of living in the old town with the best qualities and comfort and a few steps from the beach.