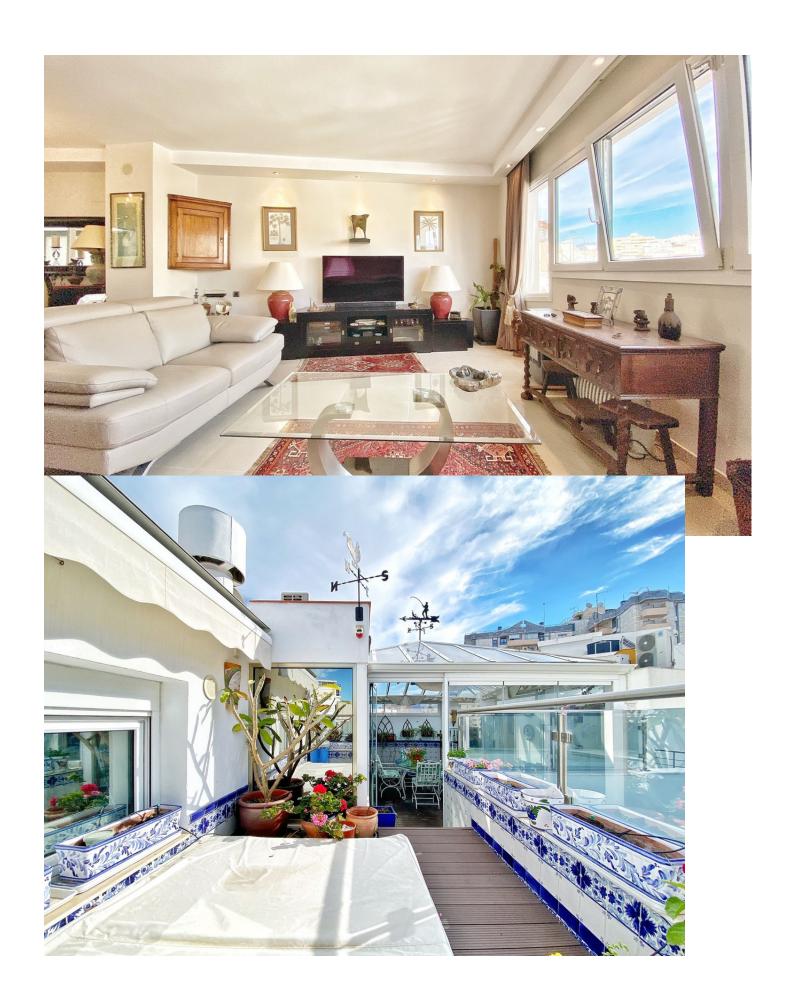

## Sales - Apartment - Marbella 695.000€

Marbella Apartment

Community: 840 EUR / year IBI: 750 EUR / year Rubbish: 66 EUR / year

2

2

114 m<sup>2</sup>

Bright and exclusive duplex penthouse in the old town of Marbella. The home is in excellent condition ready to move into, with the highest standards and most modern qualities, in an emblematic square in the historic center of Marbella. This exclusive property has two bedrooms, one on each floor, two full bathrooms with underfloor heating, a large living-dining room and kitchen. The master bedroom with its own dressing room. On the upper floor there is also a second small kitchen next to a very sunny exclusive terrace of 35 sqm with a jacuzzi and beautiful views of the old town and the mountains. The two floors are connected by a small private elevator. A magnificent terrace that is covered by a dome with a glass roof, allowing the terrace to be used all year round. The property has large windows distributed throughout the house that allow plenty of light to enter. It is sold with a parking space in the same building. Recently built building, it has an elevator. Exclusive opportunity for those looking to enjoy the charm of living in the old town with the best qualities and comfort and a few steps from the beach.