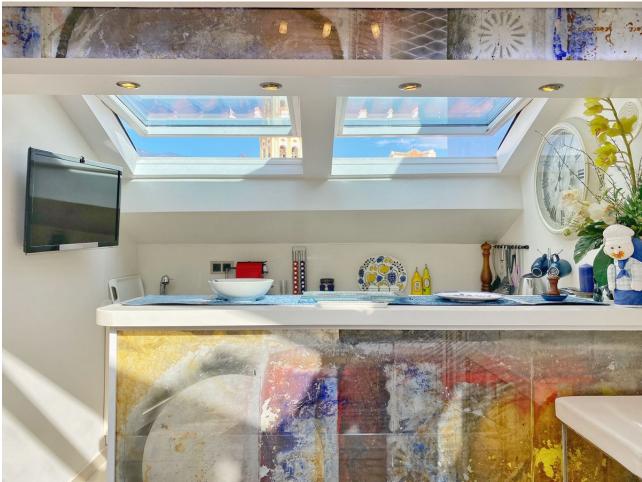

## Sales - Apartment - Marbella 695.000€

Marbella Apartment

Community: 840 EUR / year IBI: 750 EUR / year Rubbish: 66 EUR / year

2

2

114 m<sup>2</sup>

Bright and exclusive duplex penthouse in the old town of Marbella. The home is in excellent condition ready to move into, with the highest standards and most modern qualities, in an emblematic square in the historic center of Marbella. This exclusive property has two bedrooms, one on each floor, two full bathrooms with underfloor heating, a large living-dining room and kitchen. The master bedroom with its own dressing room. On the upper floor there is also a second small kitchen next to a very sunny exclusive terrace of 35 sqm with a jacuzzi and beautiful views of the old town and the mountains. The two floors are connected by a small private elevator. A magnificent terrace that is covered by a dome with a glass roof, allowing the terrace to be used all year round. The property has large windows distributed throughout the house that allow plenty of light to enter. It is sold with a parking space in the same building. Recently built building, it has an elevator. Exclusive opportunity for those looking to enjoy the charm of living in the old town with the best qualities and comfort and a few steps from the beach.