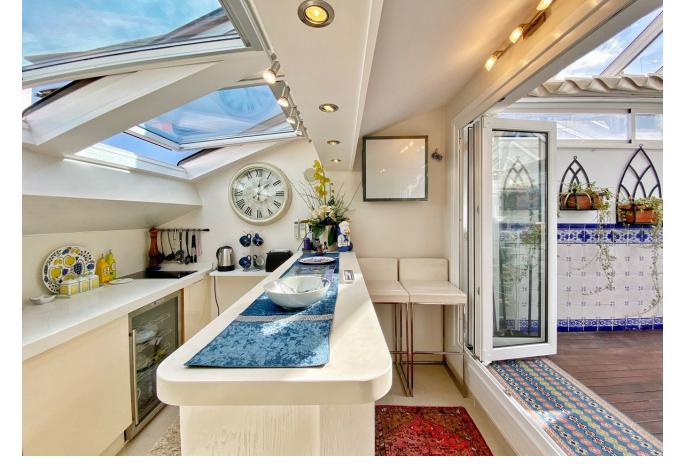

## Sales - Apartment - Marbella 695.000€

Marbella Apartment

Community: 840 EUR / year IBI: 750 EUR / year Rubbish: 66 EUR / year

2

2

114 m<sup>2</sup>

Bright and exclusive duplex penthouse in the old town of Marbella. The home is in excellent condition ready to move into, with the highest standards and most modern qualities, in an emblematic square in the historic center of Marbella. This exclusive property has two bedrooms, one on each floor, two full bathrooms with underfloor heating, a large living-dining room and kitchen. The master bedroom with its own dressing room. On the upper floor there is also a second small kitchen next to a very sunny exclusive terrace of 35 sqm with a jacuzzi and beautiful views of the old town and the mountains. The two floors are connected by a small private elevator. A magnificent terrace that is covered by a dome with a glass roof, allowing the terrace to be used all year round. The property has large windows distributed throughout the house that allow plenty of light to enter. It is sold with a parking space in the same building. Recently built building, it has an elevator. Exclusive opportunity for those looking to enjoy the charm of living in the old town with the best qualities and comfort and a few steps from the beach.