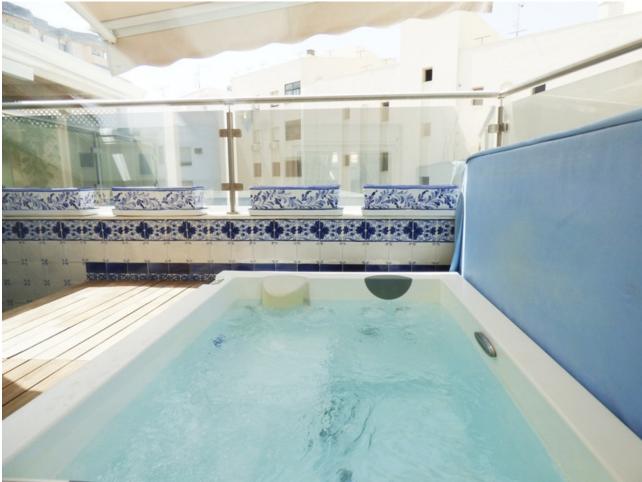

## Sales - Apartment - Marbella 695.000€

Marbella Apartment

Community: 840 EUR / year IBI: 750 EUR / year Rubbish: 66 EUR / year

2

2

114 m<sup>2</sup>

Bright and exclusive duplex penthouse in the old town of Marbella. The home is in excellent condition ready to move into, with the highest standards and most modern qualities, in an emblematic square in the historic center of Marbella. This exclusive property has two bedrooms, one on each floor, two full bathrooms with underfloor heating, a large living-dining room and kitchen. The master bedroom with its own dressing room. On the upper floor there is also a second small kitchen next to a very sunny exclusive terrace of 35 sqm with a jacuzzi and beautiful views of the old town and the mountains. The two floors are connected by a small private elevator. A magnificent terrace that is covered by a dome with a glass roof, allowing the terrace to be used all year round. The property has large windows distributed throughout the house that allow plenty of light to enter. It is sold with a parking space in the same building. Recently built building, it has an elevator. Exclusive opportunity for those looking to enjoy the charm of living in the old town with the best qualities and comfort and a few steps from the beach.