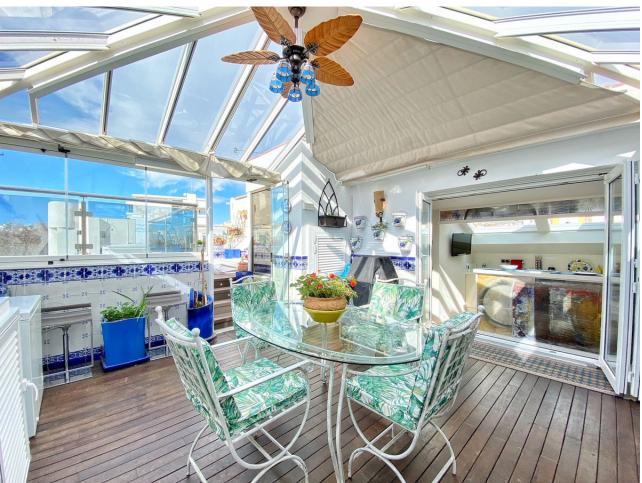

## Sales - Apartment - Marbella 695.000€

Marbella Apartment

Community: 840 EUR / year IBI: 750 EUR / year Rubbish: 66 EUR / year

2

2

114 m<sup>2</sup>

Bright and exclusive duplex penthouse in the old town of Marbella. The home is in excellent condition ready to move into, with the highest standards and most modern qualities, in an emblematic square in the historic center of Marbella. This exclusive property has two bedrooms, one on each floor, two full bathrooms with underfloor heating, a large living-dining room and kitchen. The master bedroom with its own dressing room. On the upper floor there is also a second small kitchen next to a very sunny exclusive terrace of 35 sqm with a jacuzzi and beautiful views of the old town and the mountains. The two floors are connected by a small private elevator. A magnificent terrace that is covered by a dome with a glass roof, allowing the terrace to be used all year round. The property has large windows distributed throughout the house that allow plenty of light to enter. It is sold with a parking space in the same building. Recently built building, it has an elevator. Exclusive opportunity for those looking to enjoy the charm of living in the old town with the best qualities and comfort and a few steps from the beach.