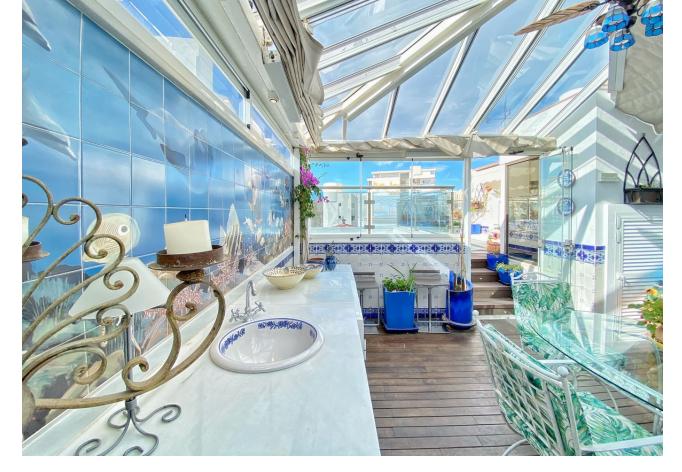

## Sales - Apartment - Marbella 695.000€

Marbella Apartment

Community: 840 EUR / year IBI: 750 EUR / year Rubbish: 66 EUR / year

2

2

114 m<sup>2</sup>

Bright and exclusive duplex penthouse in the old town of Marbella. The home is in excellent condition ready to move into, with the highest standards and most modern qualities, in an emblematic square in the historic center of Marbella. This exclusive property has two bedrooms, one on each floor, two full bathrooms with underfloor heating, a large living-dining room and kitchen. The master bedroom with its own dressing room. On the upper floor there is also a second small kitchen next to a very sunny exclusive terrace of 35 sqm with a jacuzzi and beautiful views of the old town and the mountains. The two floors are connected by a small private elevator. A magnificent terrace that is covered by a dome with a glass roof, allowing the terrace to be used all year round. The property has large windows distributed throughout the house that allow plenty of light to enter. It is sold with a parking space in the same building. Recently built building, it has an elevator. Exclusive opportunity for those looking to enjoy the charm of living in the old town with the best qualities and comfort and a few steps from the beach.