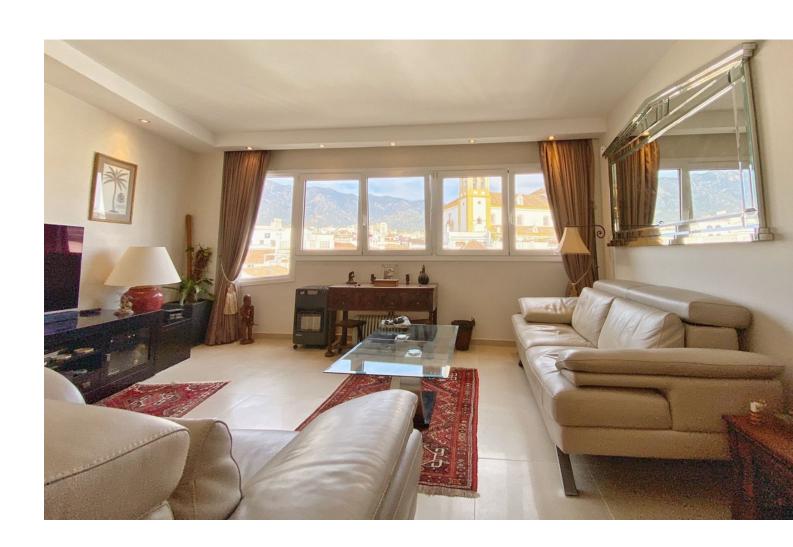

## Sales - Apartment - Marbella 695.000€

Marbella Apartment

Community: 840 EUR / year IBI: 750 EUR / year Rubbish: 66 EUR / year

2

2

114 m<sup>2</sup>

Bright and exclusive duplex penthouse in the old town of Marbella. The home is in excellent condition ready to move into, with the highest standards and most modern qualities, in an emblematic square in the historic center of Marbella. This exclusive property has two bedrooms, one on each floor, two full bathrooms with underfloor heating, a large living-dining room and kitchen. The master bedroom with its own dressing room. On the upper floor there is also a second small kitchen next to a very sunny exclusive terrace of 35 sqm with a jacuzzi and beautiful views of the old town and the mountains. The two floors are connected by a small private elevator. A magnificent terrace that is covered by a dome with a glass roof, allowing the terrace to be used all year round. The property has large windows distributed throughout the house that allow plenty of light to enter. It is sold with a parking space in the same building. Recently built building, it has an elevator. Exclusive opportunity for those looking to enjoy the charm of living in the old town with the best qualities and comfort and a few steps from the beach.