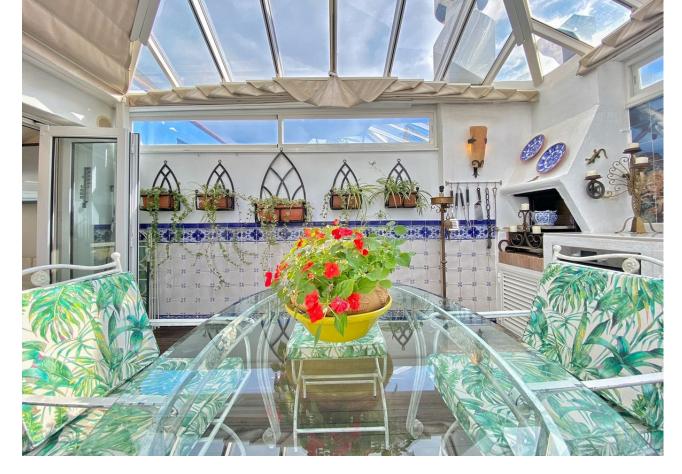

## Sales - Apartment - Marbella 695.000€

Marbella Apartment

Community: 840 EUR / year IBI: 750 EUR / year Rubbish: 66 EUR / year

2

2

114 m<sup>2</sup>

Bright and exclusive duplex penthouse in the old town of Marbella. The home is in excellent condition ready to move into, with the highest standards and most modern qualities, in an emblematic square in the historic center of Marbella. This exclusive property has two bedrooms, one on each floor, two full bathrooms with underfloor heating, a large living-dining room and kitchen. The master bedroom with its own dressing room. On the upper floor there is also a second small kitchen next to a very sunny exclusive terrace of 35 sqm with a jacuzzi and beautiful views of the old town and the mountains. The two floors are connected by a small private elevator. A magnificent terrace that is covered by a dome with a glass roof, allowing the terrace to be used all year round. The property has large windows distributed throughout the house that allow plenty of light to enter. It is sold with a parking space in the same building. Recently built building, it has an elevator. Exclusive opportunity for those looking to enjoy the charm of living in the old town with the best qualities and comfort and a few steps from the beach.