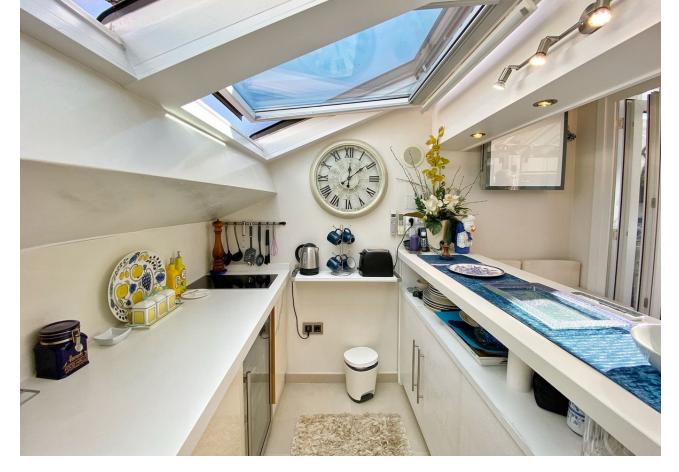

## Sales - Apartment - Marbella 695.000€

Marbella Apartment

Community: 840 EUR / year IBI: 750 EUR / year Rubbish: 66 EUR / year

2

2

114 m<sup>2</sup>

Bright and exclusive duplex penthouse in the old town of Marbella. The home is in excellent condition ready to move into, with the highest standards and most modern qualities, in an emblematic square in the historic center of Marbella. This exclusive property has two bedrooms, one on each floor, two full bathrooms with underfloor heating, a large living-dining room and kitchen. The master bedroom with its own dressing room. On the upper floor there is also a second small kitchen next to a very sunny exclusive terrace of 35 sqm with a jacuzzi and beautiful views of the old town and the mountains. The two floors are connected by a small private elevator. A magnificent terrace that is covered by a dome with a glass roof, allowing the terrace to be used all year round. The property has large windows distributed throughout the house that allow plenty of light to enter. It is sold with a parking space in the same building. Recently built building, it has an elevator. Exclusive opportunity for those looking to enjoy the charm of living in the old town with the best qualities and comfort and a few steps from the beach.