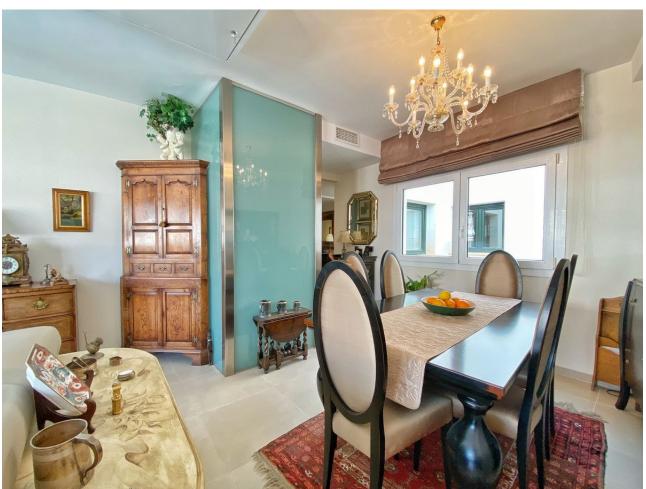

## Sales - Apartment - Marbella 695.000€

Marbella Apartment

Community: 840 EUR / year IBI: 750 EUR / year Rubbish: 66 EUR / year

2

2

114 m<sup>2</sup>

Bright and exclusive duplex penthouse in the old town of Marbella. The home is in excellent condition ready to move into, with the highest standards and most modern qualities, in an emblematic square in the historic center of Marbella. This exclusive property has two bedrooms, one on each floor, two full bathrooms with underfloor heating, a large living-dining room and kitchen. The master bedroom with its own dressing room. On the upper floor there is also a second small kitchen next to a very sunny exclusive terrace of 35 sqm with a jacuzzi and beautiful views of the old town and the mountains. The two floors are connected by a small private elevator. A magnificent terrace that is covered by a dome with a glass roof, allowing the terrace to be used all year round. The property has large windows distributed throughout the house that allow plenty of light to enter. It is sold with a parking space in the same building. Recently built building, it has an elevator. Exclusive opportunity for those looking to enjoy the charm of living in the old town with the best qualities and comfort and a few steps from the beach.