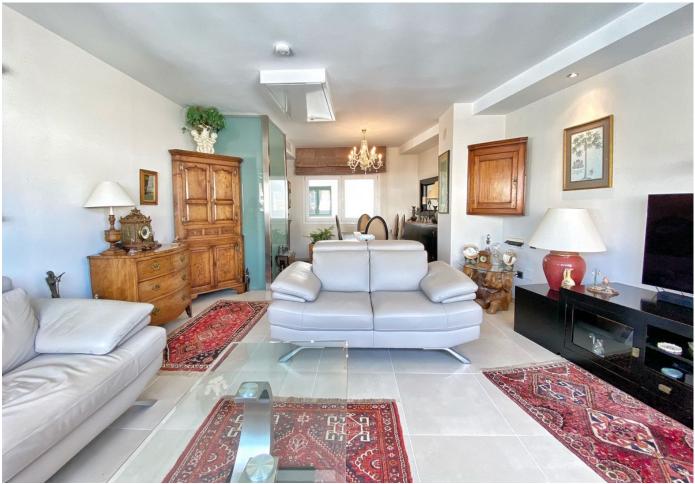

## Sales - Apartment - Marbella 695.000€

Marbella Apartment

Community: 840 EUR / year IBI: 750 EUR / year Rubbish: 66 EUR / year

2

2

114 m<sup>2</sup>

Bright and exclusive duplex penthouse in the old town of Marbella. The home is in excellent condition ready to move into, with the highest standards and most modern qualities, in an emblematic square in the historic center of Marbella. This exclusive property has two bedrooms, one on each floor, two full bathrooms with underfloor heating, a large living-dining room and kitchen. The master bedroom with its own dressing room. On the upper floor there is also a second small kitchen next to a very sunny exclusive terrace of 35 sqm with a jacuzzi and beautiful views of the old town and the mountains. The two floors are connected by a small private elevator. A magnificent terrace that is covered by a dome with a glass roof, allowing the terrace to be used all year round. The property has large windows distributed throughout the house that allow plenty of light to enter. It is sold with a parking space in the same building. Recently built building, it has an elevator. Exclusive opportunity for those looking to enjoy the charm of living in the old town with the best qualities and comfort and a few steps from the beach.