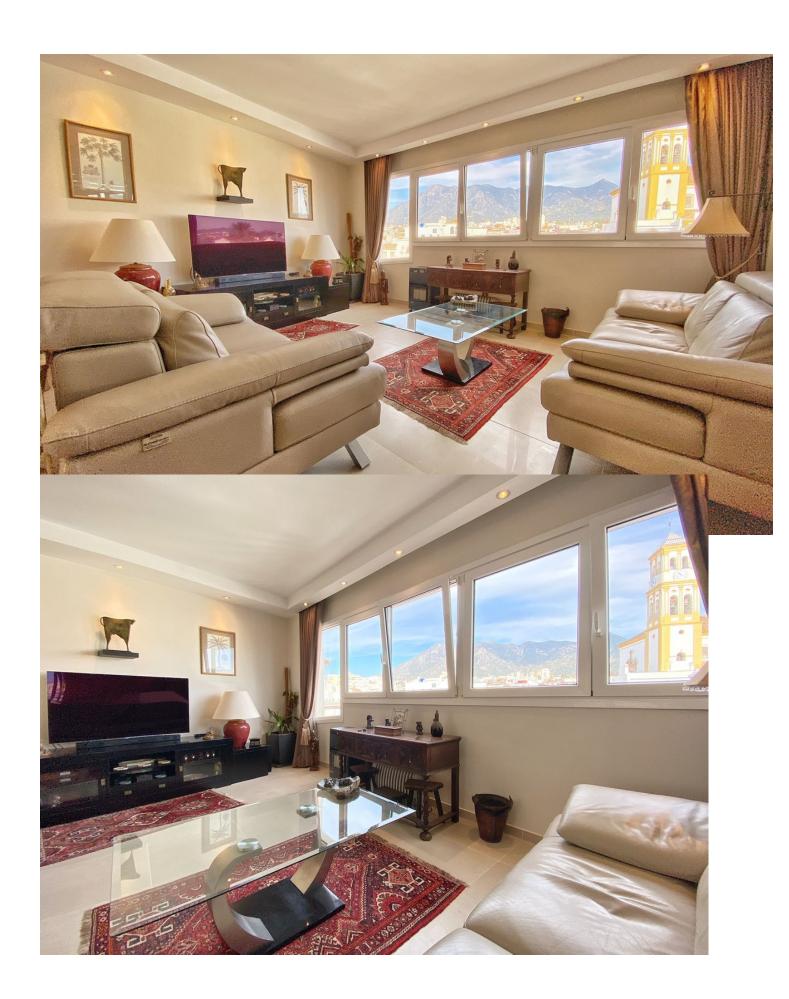

## Sales - Apartment - Marbella 695.000€

Marbella Apartment

Community: 840 EUR / year IBI: 750 EUR / year Rubbish: 66 EUR / year

2

2

114 m<sup>2</sup>

Bright and exclusive duplex penthouse in the old town of Marbella. The home is in excellent condition ready to move into, with the highest standards and most modern qualities, in an emblematic square in the historic center of Marbella. This exclusive property has two bedrooms, one on each floor, two full bathrooms with underfloor heating, a large living-dining room and kitchen. The master bedroom with its own dressing room. On the upper floor there is also a second small kitchen next to a very sunny exclusive terrace of 35 sqm with a jacuzzi and beautiful views of the old town and the mountains. The two floors are connected by a small private elevator. A magnificent terrace that is covered by a dome with a glass roof, allowing the terrace to be used all year round. The property has large windows distributed throughout the house that allow plenty of light to enter. It is sold with a parking space in the same building. Recently built building, it has an elevator. Exclusive opportunity for those looking to enjoy the charm of living in the old town with the best qualities and comfort and a few steps from the beach.