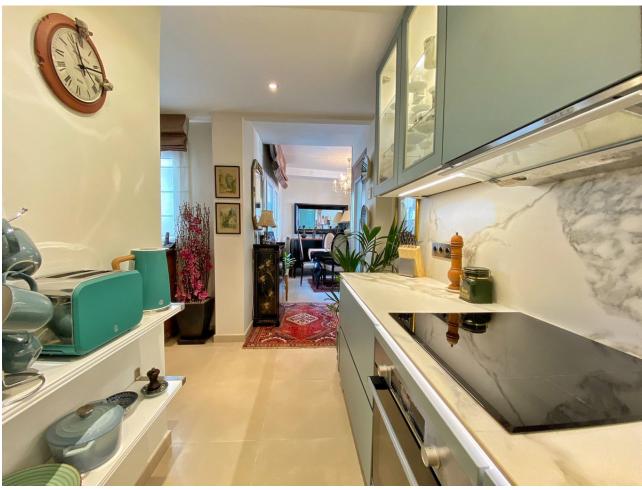

## Sales - Apartment - Marbella 695.000€

Marbella Apartment

Community: 840 EUR / year IBI: 750 EUR / year Rubbish: 66 EUR / year

2

2

114 m<sup>2</sup>

Bright and exclusive duplex penthouse in the old town of Marbella. The home is in excellent condition ready to move into, with the highest standards and most modern qualities, in an emblematic square in the historic center of Marbella. This exclusive property has two bedrooms, one on each floor, two full bathrooms with underfloor heating, a large living-dining room and kitchen. The master bedroom with its own dressing room. On the upper floor there is also a second small kitchen next to a very sunny exclusive terrace of 35 sqm with a jacuzzi and beautiful views of the old town and the mountains. The two floors are connected by a small private elevator. A magnificent terrace that is covered by a dome with a glass roof, allowing the terrace to be used all year round. The property has large windows distributed throughout the house that allow plenty of light to enter. It is sold with a parking space in the same building. Recently built building, it has an elevator. Exclusive opportunity for those looking to enjoy the charm of living in the old town with the best qualities and comfort and a few steps from the beach.