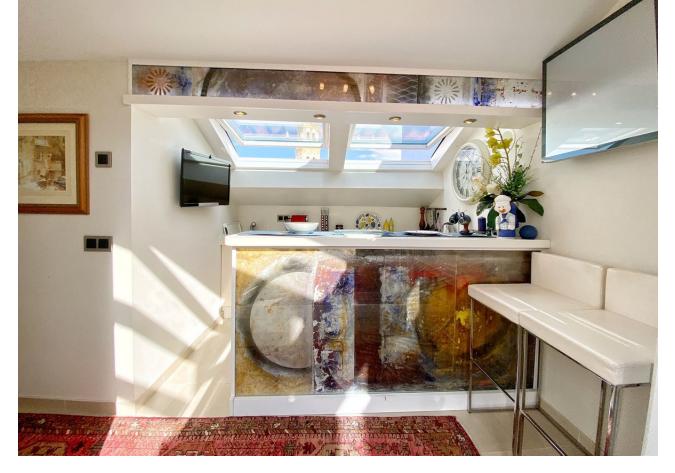

## Sales - Apartment - Marbella 695.000€

Marbella Apartment

Community: 840 EUR / year IBI: 750 EUR / year Rubbish: 66 EUR / year

2

2

114 m<sup>2</sup>

Bright and exclusive duplex penthouse in the old town of Marbella. The home is in excellent condition ready to move into, with the highest standards and most modern qualities, in an emblematic square in the historic center of Marbella. This exclusive property has two bedrooms, one on each floor, two full bathrooms with underfloor heating, a large living-dining room and kitchen. The master bedroom with its own dressing room. On the upper floor there is also a second small kitchen next to a very sunny exclusive terrace of 35 sqm with a jacuzzi and beautiful views of the old town and the mountains. The two floors are connected by a small private elevator. A magnificent terrace that is covered by a dome with a glass roof, allowing the terrace to be used all year round. The property has large windows distributed throughout the house that allow plenty of light to enter. It is sold with a parking space in the same building. Recently built building, it has an elevator. Exclusive opportunity for those looking to enjoy the charm of living in the old town with the best qualities and comfort and a few steps from the beach.