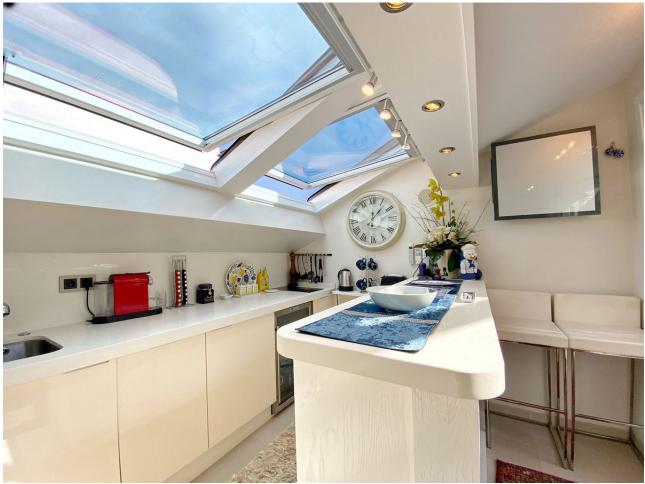

## Sales - Apartment - Marbella 695.000€

Marbella Apartment

Community: 840 EUR / year IBI: 750 EUR / year Rubbish: 66 EUR / year

2

2

114 m<sup>2</sup>

Bright and exclusive duplex penthouse in the old town of Marbella. The home is in excellent condition ready to move into, with the highest standards and most modern qualities, in an emblematic square in the historic center of Marbella. This exclusive property has two bedrooms, one on each floor, two full bathrooms with underfloor heating, a large living-dining room and kitchen. The master bedroom with its own dressing room. On the upper floor there is also a second small kitchen next to a very sunny exclusive terrace of 35 sqm with a jacuzzi and beautiful views of the old town and the mountains. The two floors are connected by a small private elevator. A magnificent terrace that is covered by a dome with a glass roof, allowing the terrace to be used all year round. The property has large windows distributed throughout the house that allow plenty of light to enter. It is sold with a parking space in the same building. Recently built building, it has an elevator. Exclusive opportunity for those looking to enjoy the charm of living in the old town with the best qualities and comfort and a few steps from the beach.