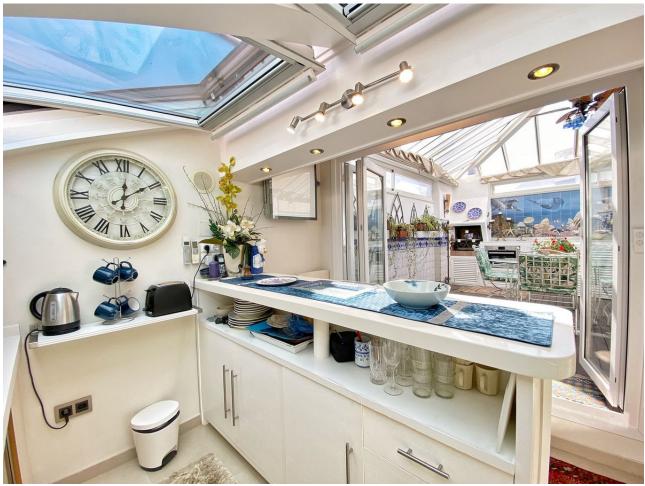

## Sales - Apartment - Marbella 695.000€

Marbella Apartment

Community: 840 EUR / year IBI: 750 EUR / year Rubbish: 66 EUR / year

2

2

114 m<sup>2</sup>

Bright and exclusive duplex penthouse in the old town of Marbella. The home is in excellent condition ready to move into, with the highest standards and most modern qualities, in an emblematic square in the historic center of Marbella. This exclusive property has two bedrooms, one on each floor, two full bathrooms with underfloor heating, a large living-dining room and kitchen. The master bedroom with its own dressing room. On the upper floor there is also a second small kitchen next to a very sunny exclusive terrace of 35 sqm with a jacuzzi and beautiful views of the old town and the mountains. The two floors are connected by a small private elevator. A magnificent terrace that is covered by a dome with a glass roof, allowing the terrace to be used all year round. The property has large windows distributed throughout the house that allow plenty of light to enter. It is sold with a parking space in the same building. Recently built building, it has an elevator. Exclusive opportunity for those looking to enjoy the charm of living in the old town with the best qualities and comfort and a few steps from the beach.