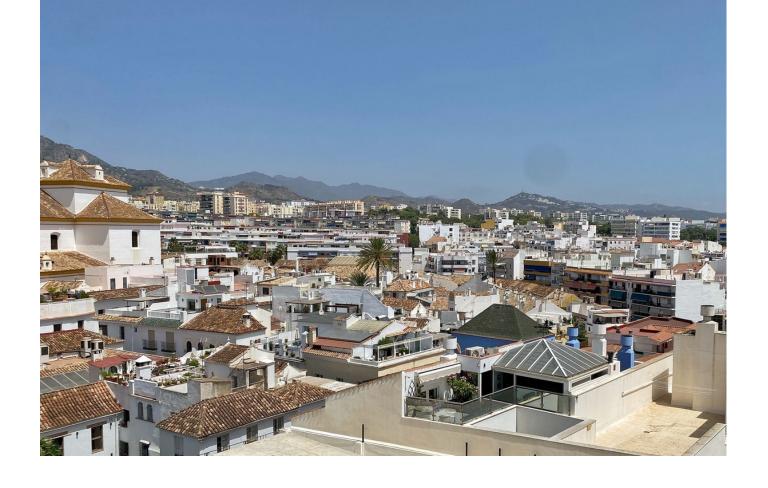

## Sales - Apartment - Marbella 695.000€

Marbella Apartment

Community: 840 EUR / year IBI: 750 EUR / year Rubbish: 66 EUR / year

2

2

114 m<sup>2</sup>

Bright and exclusive duplex penthouse in the old town of Marbella. The home is in excellent condition ready to move into, with the highest standards and most modern qualities, in an emblematic square in the historic center of Marbella. This exclusive property has two bedrooms, one on each floor, two full bathrooms with underfloor heating, a large living-dining room and kitchen. The master bedroom with its own dressing room. On the upper floor there is also a second small kitchen next to a very sunny exclusive terrace of 35 sqm with a jacuzzi and beautiful views of the old town and the mountains. The two floors are connected by a small private elevator. A magnificent terrace that is covered by a dome with a glass roof, allowing the terrace to be used all year round. The property has large windows distributed throughout the house that allow plenty of light to enter. It is sold with a parking space in the same building. Recently built building, it has an elevator. Exclusive opportunity for those looking to enjoy the charm of living in the old town with the best qualities and comfort and a few steps from the beach.