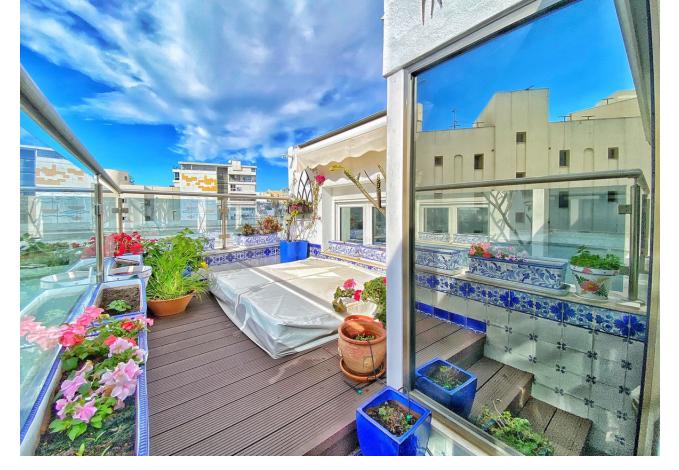

## Sales - Apartment - Marbella 695.000€

Marbella Apartment

Community: 840 EUR / year IBI: 750 EUR / year Rubbish: 66 EUR / year

2

2

114 m<sup>2</sup>

Bright and exclusive duplex penthouse in the old town of Marbella. The home is in excellent condition ready to move into, with the highest standards and most modern qualities, in an emblematic square in the historic center of Marbella. This exclusive property has two bedrooms, one on each floor, two full bathrooms with underfloor heating, a large living-dining room and kitchen. The master bedroom with its own dressing room. On the upper floor there is also a second small kitchen next to a very sunny exclusive terrace of 35 sqm with a jacuzzi and beautiful views of the old town and the mountains. The two floors are connected by a small private elevator. A magnificent terrace that is covered by a dome with a glass roof, allowing the terrace to be used all year round. The property has large windows distributed throughout the house that allow plenty of light to enter. It is sold with a parking space in the same building. Recently built building, it has an elevator. Exclusive opportunity for those looking to enjoy the charm of living in the old town with the best qualities and comfort and a few steps from the beach.