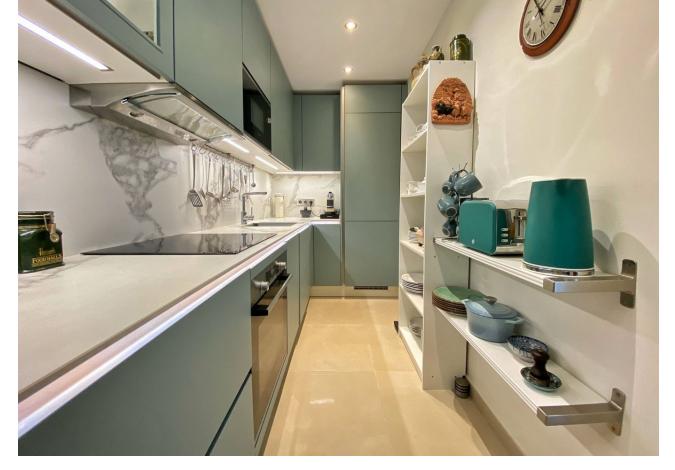

## Sales - Apartment - Marbella 695.000€

Marbella Apartment

Community: 840 EUR / year IBI: 750 EUR / year Rubbish: 66 EUR / year

2

2

114 m<sup>2</sup>

Bright and exclusive duplex penthouse in the old town of Marbella. The home is in excellent condition ready to move into, with the highest standards and most modern qualities, in an emblematic square in the historic center of Marbella. This exclusive property has two bedrooms, one on each floor, two full bathrooms with underfloor heating, a large living-dining room and kitchen. The master bedroom with its own dressing room. On the upper floor there is also a second small kitchen next to a very sunny exclusive terrace of 35 sqm with a jacuzzi and beautiful views of the old town and the mountains. The two floors are connected by a small private elevator. A magnificent terrace that is covered by a dome with a glass roof, allowing the terrace to be used all year round. The property has large windows distributed throughout the house that allow plenty of light to enter. It is sold with a parking space in the same building. Recently built building, it has an elevator. Exclusive opportunity for those looking to enjoy the charm of living in the old town with the best qualities and comfort and a few steps from the beach.