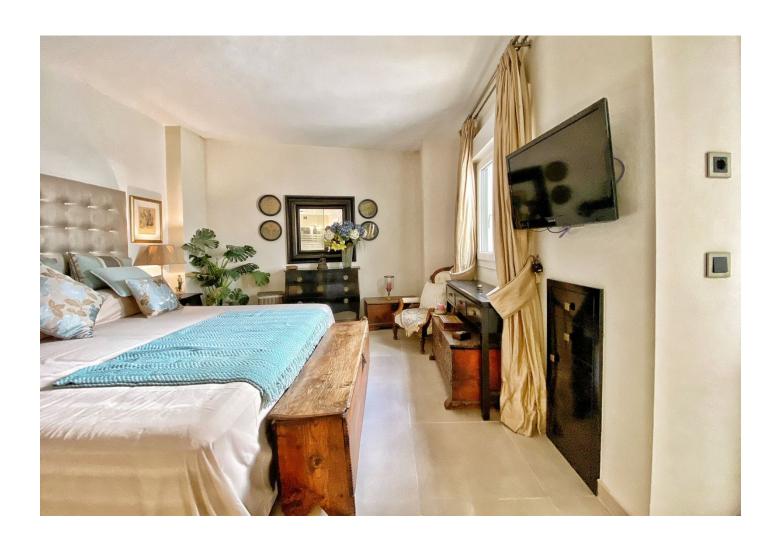

## Sales - Apartment - Marbella 695.000€

Marbella Apartment

Community: 840 EUR / year IBI: 750 EUR / year Rubbish: 66 EUR / year

2

2

114 m<sup>2</sup>

Bright and exclusive duplex penthouse in the old town of Marbella. The home is in excellent condition ready to move into, with the highest standards and most modern qualities, in an emblematic square in the historic center of Marbella. This exclusive property has two bedrooms, one on each floor, two full bathrooms with underfloor heating, a large living-dining room and kitchen. The master bedroom with its own dressing room. On the upper floor there is also a second small kitchen next to a very sunny exclusive terrace of 35 sqm with a jacuzzi and beautiful views of the old town and the mountains. The two floors are connected by a small private elevator. A magnificent terrace that is covered by a dome with a glass roof, allowing the terrace to be used all year round. The property has large windows distributed throughout the house that allow plenty of light to enter. It is sold with a parking space in the same building. Recently built building, it has an elevator. Exclusive opportunity for those looking to enjoy the charm of living in the old town with the best qualities and comfort and a few steps from the beach.