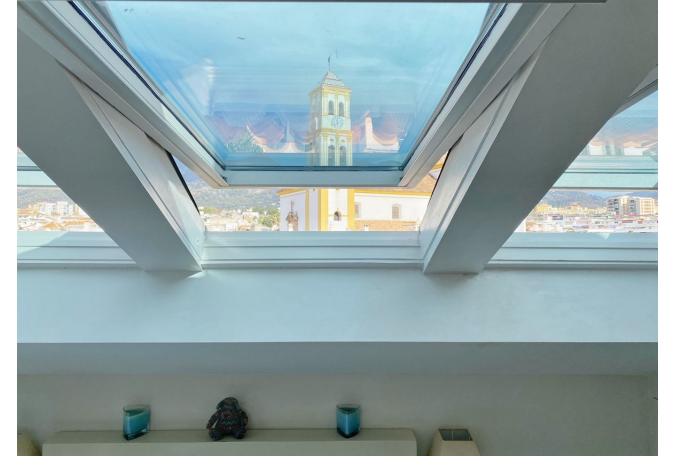

## Sales - Apartment - Marbella 695.000€

Marbella Apartment

Community: 840 EUR / year IBI: 750 EUR / year Rubbish: 66 EUR / year

2

2

114 m<sup>2</sup>

Bright and exclusive duplex penthouse in the old town of Marbella. The home is in excellent condition ready to move into, with the highest standards and most modern qualities, in an emblematic square in the historic center of Marbella. This exclusive property has two bedrooms, one on each floor, two full bathrooms with underfloor heating, a large living-dining room and kitchen. The master bedroom with its own dressing room. On the upper floor there is also a second small kitchen next to a very sunny exclusive terrace of 35 sqm with a jacuzzi and beautiful views of the old town and the mountains. The two floors are connected by a small private elevator. A magnificent terrace that is covered by a dome with a glass roof, allowing the terrace to be used all year round. The property has large windows distributed throughout the house that allow plenty of light to enter. It is sold with a parking space in the same building. Recently built building, it has an elevator. Exclusive opportunity for those looking to enjoy the charm of living in the old town with the best qualities and comfort and a few steps from the beach.