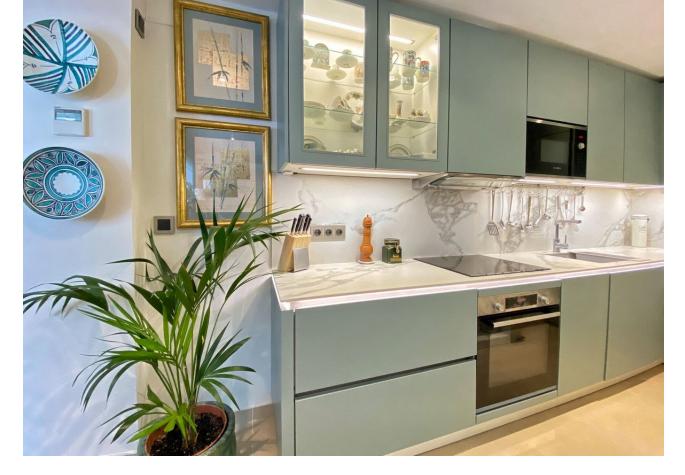

## Sales - Apartment - Marbella 695.000€

Marbella Apartment

Community: 840 EUR / year IBI: 750 EUR / year Rubbish: 66 EUR / year

2

2

114 m<sup>2</sup>

Bright and exclusive duplex penthouse in the old town of Marbella. The home is in excellent condition ready to move into, with the highest standards and most modern qualities, in an emblematic square in the historic center of Marbella. This exclusive property has two bedrooms, one on each floor, two full bathrooms with underfloor heating, a large living-dining room and kitchen. The master bedroom with its own dressing room. On the upper floor there is also a second small kitchen next to a very sunny exclusive terrace of 35 sqm with a jacuzzi and beautiful views of the old town and the mountains. The two floors are connected by a small private elevator. A magnificent terrace that is covered by a dome with a glass roof, allowing the terrace to be used all year round. The property has large windows distributed throughout the house that allow plenty of light to enter. It is sold with a parking space in the same building. Recently built building, it has an elevator. Exclusive opportunity for those looking to enjoy the charm of living in the old town with the best qualities and comfort and a few steps from the beach.