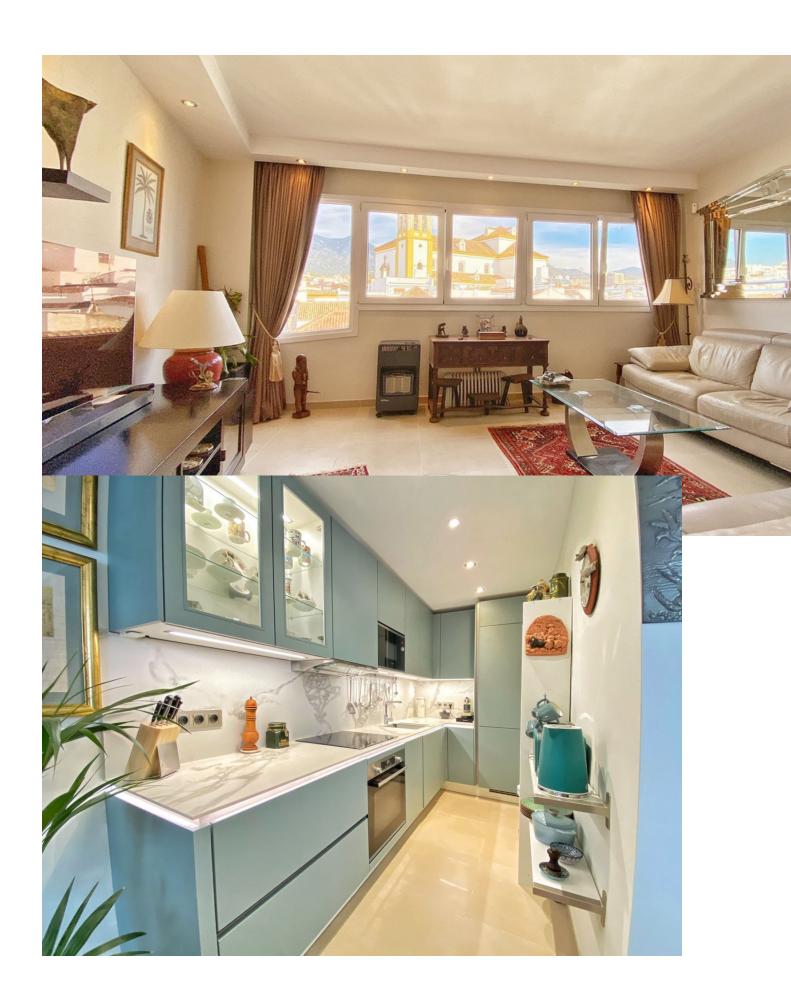

## Sales - Apartment - Marbella 695.000€

Marbella Apartment

Community: 840 EUR / year IBI: 750 EUR / year Rubbish: 66 EUR / year

2

2

114 m<sup>2</sup>

Bright and exclusive duplex penthouse in the old town of Marbella. The home is in excellent condition ready to move into, with the highest standards and most modern qualities, in an emblematic square in the historic center of Marbella. This exclusive property has two bedrooms, one on each floor, two full bathrooms with underfloor heating, a large living-dining room and kitchen. The master bedroom with its own dressing room. On the upper floor there is also a second small kitchen next to a very sunny exclusive terrace of 35 sqm with a jacuzzi and beautiful views of the old town and the mountains. The two floors are connected by a small private elevator. A magnificent terrace that is covered by a dome with a glass roof, allowing the terrace to be used all year round. The property has large windows distributed throughout the house that allow plenty of light to enter. It is sold with a parking space in the same building. Recently built building, it has an elevator. Exclusive opportunity for those looking to enjoy the charm of living in the old town with the best qualities and comfort and a few steps from the beach.