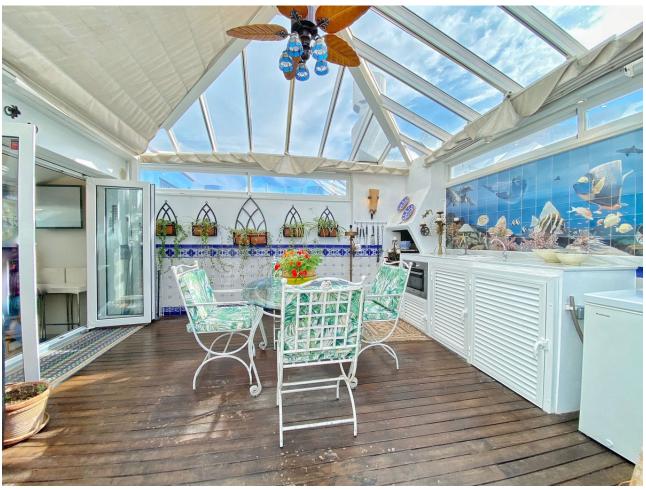

## Sales - Apartment - Marbella 695.000€

Marbella Apartment

Community: 840 EUR / year IBI: 750 EUR / year Rubbish: 66 EUR / year

2

2

114 m<sup>2</sup>

Bright and exclusive duplex penthouse in the old town of Marbella. The home is in excellent condition ready to move into, with the highest standards and most modern qualities, in an emblematic square in the historic center of Marbella. This exclusive property has two bedrooms, one on each floor, two full bathrooms with underfloor heating, a large living-dining room and kitchen. The master bedroom with its own dressing room. On the upper floor there is also a second small kitchen next to a very sunny exclusive terrace of 35 sqm with a jacuzzi and beautiful views of the old town and the mountains. The two floors are connected by a small private elevator. A magnificent terrace that is covered by a dome with a glass roof, allowing the terrace to be used all year round. The property has large windows distributed throughout the house that allow plenty of light to enter. It is sold with a parking space in the same building. Recently built building, it has an elevator. Exclusive opportunity for those looking to enjoy the charm of living in the old town with the best qualities and comfort and a few steps from the beach.