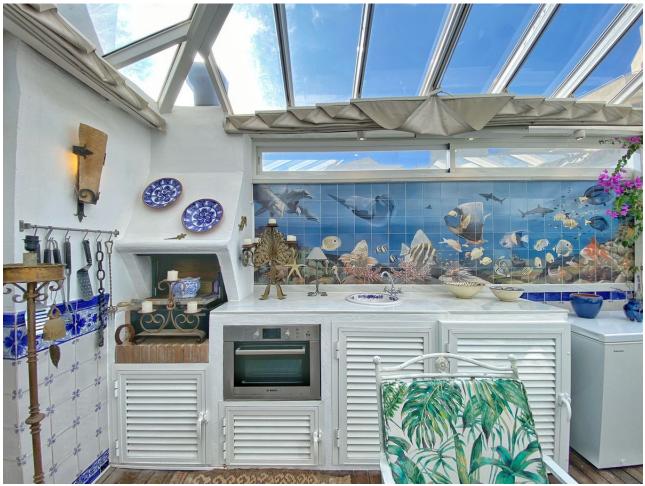

## Sales - Apartment - Marbella 695.000€

Marbella Apartment

Community: 840 EUR / year IBI: 750 EUR / year Rubbish: 66 EUR / year

2

2

114 m<sup>2</sup>

Bright and exclusive duplex penthouse in the old town of Marbella. The home is in excellent condition ready to move into, with the highest standards and most modern qualities, in an emblematic square in the historic center of Marbella. This exclusive property has two bedrooms, one on each floor, two full bathrooms with underfloor heating, a large living-dining room and kitchen. The master bedroom with its own dressing room. On the upper floor there is also a second small kitchen next to a very sunny exclusive terrace of 35 sqm with a jacuzzi and beautiful views of the old town and the mountains. The two floors are connected by a small private elevator. A magnificent terrace that is covered by a dome with a glass roof, allowing the terrace to be used all year round. The property has large windows distributed throughout the house that allow plenty of light to enter. It is sold with a parking space in the same building. Recently built building, it has an elevator. Exclusive opportunity for those looking to enjoy the charm of living in the old town with the best qualities and comfort and a few steps from the beach.