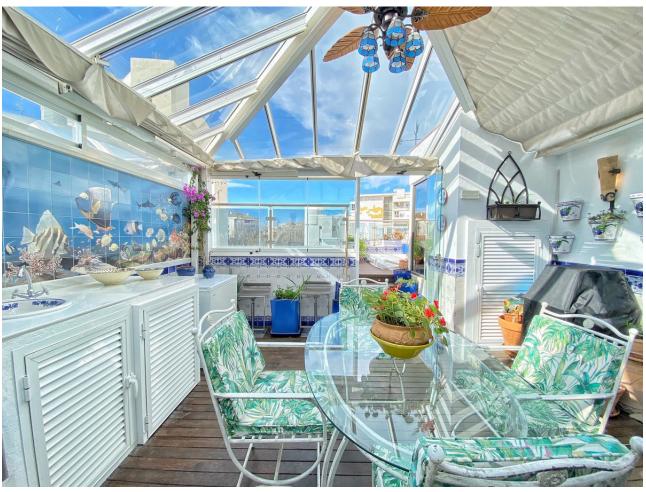

## Sales - Apartment - Marbella 695.000€

Marbella Apartment

Community: 840 EUR / year IBI: 750 EUR / year Rubbish: 66 EUR / year

2

2

114 m<sup>2</sup>

Bright and exclusive duplex penthouse in the old town of Marbella. The home is in excellent condition ready to move into, with the highest standards and most modern qualities, in an emblematic square in the historic center of Marbella. This exclusive property has two bedrooms, one on each floor, two full bathrooms with underfloor heating, a large living-dining room and kitchen. The master bedroom with its own dressing room. On the upper floor there is also a second small kitchen next to a very sunny exclusive terrace of 35 sqm with a jacuzzi and beautiful views of the old town and the mountains. The two floors are connected by a small private elevator. A magnificent terrace that is covered by a dome with a glass roof, allowing the terrace to be used all year round. The property has large windows distributed throughout the house that allow plenty of light to enter. It is sold with a parking space in the same building. Recently built building, it has an elevator. Exclusive opportunity for those looking to enjoy the charm of living in the old town with the best qualities and comfort and a few steps from the beach.