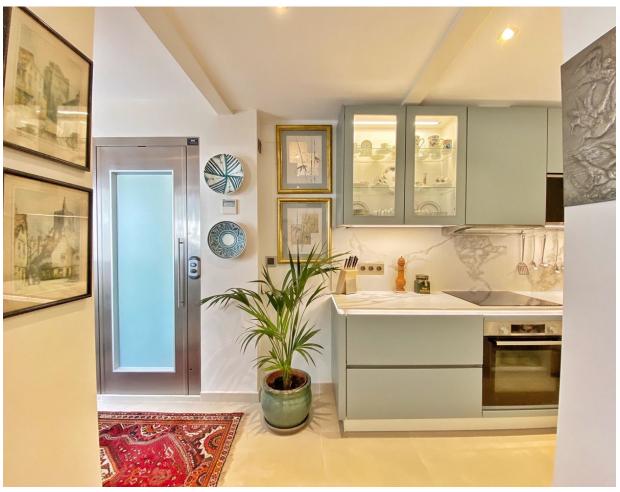

## Sales - Apartment - Marbella 695.000€

Marbella Apartment

Community: 840 EUR / year IBI: 750 EUR / year Rubbish: 66 EUR / year

2

2

114 m<sup>2</sup>

Bright and exclusive duplex penthouse in the old town of Marbella. The home is in excellent condition ready to move into, with the highest standards and most modern qualities, in an emblematic square in the historic center of Marbella. This exclusive property has two bedrooms, one on each floor, two full bathrooms with underfloor heating, a large living-dining room and kitchen. The master bedroom with its own dressing room. On the upper floor there is also a second small kitchen next to a very sunny exclusive terrace of 35 sqm with a jacuzzi and beautiful views of the old town and the mountains. The two floors are connected by a small private elevator. A magnificent terrace that is covered by a dome with a glass roof, allowing the terrace to be used all year round. The property has large windows distributed throughout the house that allow plenty of light to enter. It is sold with a parking space in the same building. Recently built building, it has an elevator. Exclusive opportunity for those looking to enjoy the charm of living in the old town with the best qualities and comfort and a few steps from the beach.