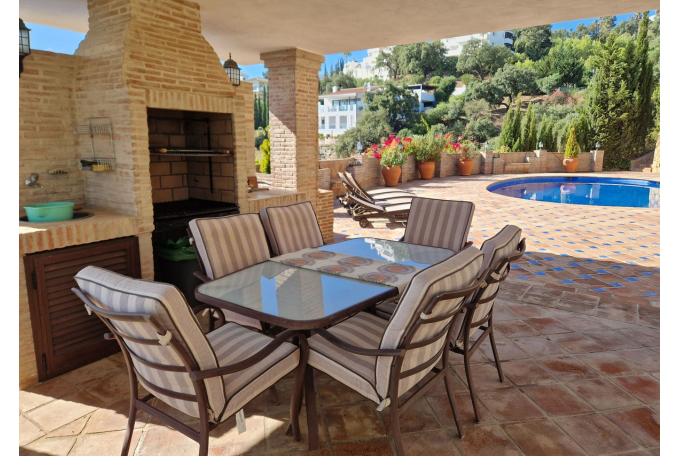

## Sales - House - La Mairena 2.950.000€

La Mairena House

Luxury Reduced Resale Contemporary

6

5.5

477 m2

1668 m2

OPPORTUNITY- MAGNIFICENT VILLA AND 3 PLOTS OF 1,000m2 This impressive villa is located in one of the newest areas of Marbella, La Mairena. A UNESCO protected area with stunning panoramic views over the East Marbella Valley, Marbella Bay, Gibraltar and the mountains of Morocco. The villa is located in a tranquil environment and is conveniently located close to all the services and attractions of Marbella, as well as its stunning beaches. The villa is a luxurious and spacious property, offering 6 bedrooms, 5 bathrooms, a leisure area and a large swimming pool. The exterior of the villa includes a large terrace, perfect for enjoying meals or drinks while taking in the stunning views. Inside, the villa features a fully equipped kitchen, a cozy living room and a luxurious master bedroom suite with its own private terrace. The villa also has a huge garden, perfect for relaxing in the sun while enjoying a peaceful atmosphere. This villa is perfect for anyone looking for a peaceful retreat close to Marbella's best attractions and amenities. With its stunning views, luxury features and ample space it is the perfect place to escape the hustle and bustle of city life to relax in style. Please do not hesitate to contact us