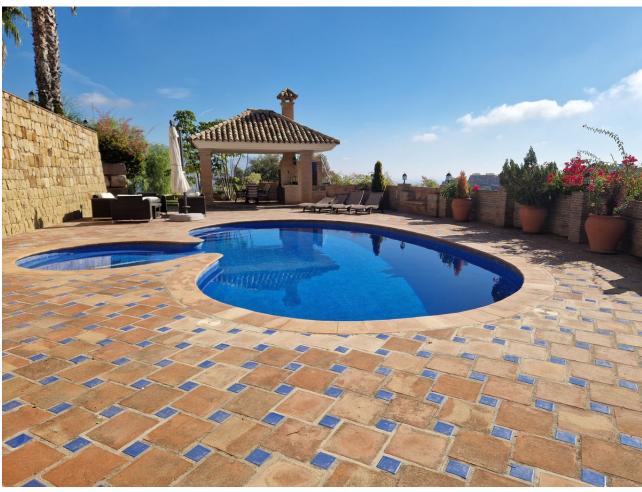

## Sales - House - La Mairena 2.950.000€

La Mairena House

Luxury Reduced Resale Contemporary

6

5.5

477 m2

1668 m2

OPPORTUNITY- MAGNIFICENT VILLA AND 3 PLOTS OF 1,000m2 This impressive villa is located in one of the newest areas of Marbella, La Mairena. A UNESCO protected area with stunning panoramic views over the East Marbella Valley, Marbella Bay, Gibraltar and the mountains of Morocco. The villa is located in a tranquil environment and is conveniently located close to all the services and attractions of Marbella, as well as its stunning beaches. The villa is a luxurious and spacious property, offering 6 bedrooms, 5 bathrooms, a leisure area and a large swimming pool. The exterior of the villa includes a large terrace, perfect for enjoying meals or drinks while taking in the stunning views. Inside, the villa features a fully equipped kitchen, a cozy living room and a luxurious master bedroom suite with its own private terrace. The villa also has a huge garden, perfect for relaxing in the sun while enjoying a peaceful atmosphere. This villa is perfect for anyone looking for a peaceful retreat close to Marbella's best attractions and amenities. With its stunning views, luxury features and ample space it is the perfect place to escape the hustle and bustle of city life to relax in style. Please do not hesitate to contact us