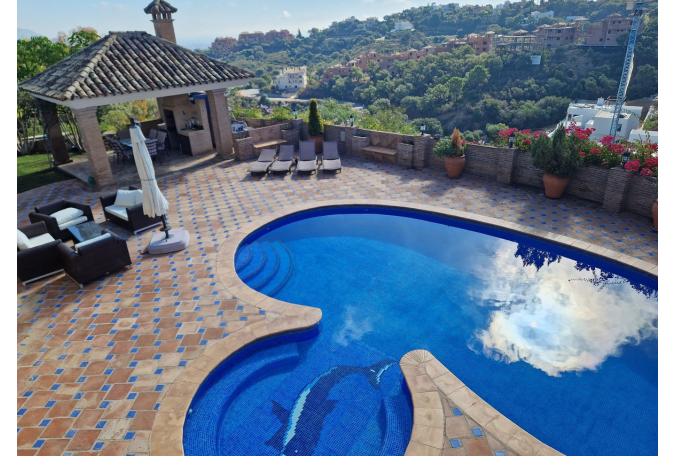

## Sales - House - La Mairena 2.950.000€

La Mairena House

Luxury Reduced Resale Contemporary

6

5.5

477 m2

1668 m2

OPPORTUNITY- MAGNIFICENT VILLA AND 3 PLOTS OF 1,000m2 This impressive villa is located in one of the newest areas of Marbella, La Mairena. A UNESCO protected area with stunning panoramic views over the East Marbella Valley, Marbella Bay, Gibraltar and the mountains of Morocco. The villa is located in a tranquil environment and is conveniently located close to all the services and attractions of Marbella, as well as its stunning beaches. The villa is a luxurious and spacious property, offering 6 bedrooms, 5 bathrooms, a leisure area and a large swimming pool. The exterior of the villa includes a large terrace, perfect for enjoying meals or drinks while taking in the stunning views. Inside, the villa features a fully equipped kitchen, a cozy living room and a luxurious master bedroom suite with its own private terrace. The villa also has a huge garden, perfect for relaxing in the sun while enjoying a peaceful atmosphere. This villa is perfect for anyone looking for a peaceful retreat close to Marbella's best attractions and amenities. With its stunning views, luxury features and ample space it is the perfect place to escape the hustle and bustle of city life to relax in style. Please do not hesitate to contact us