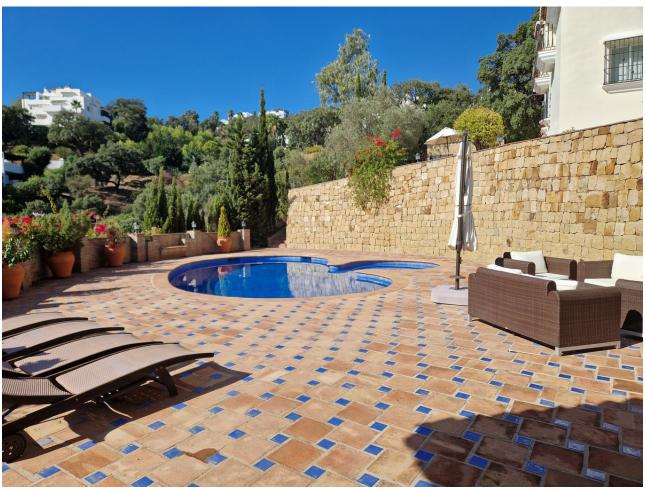

## Sales - House - La Mairena 2.950.000€

La Mairena House

Luxury Reduced Resale Contemporary

6

5.5

477 m2

1668 m2

OPPORTUNITY- MAGNIFICENT VILLA AND 3 PLOTS OF 1,000m2 This impressive villa is located in one of the newest areas of Marbella, La Mairena. A UNESCO protected area with stunning panoramic views over the East Marbella Valley, Marbella Bay, Gibraltar and the mountains of Morocco. The villa is located in a tranquil environment and is conveniently located close to all the services and attractions of Marbella, as well as its stunning beaches. The villa is a luxurious and spacious property, offering 6 bedrooms, 5 bathrooms, a leisure area and a large swimming pool. The exterior of the villa includes a large terrace, perfect for enjoying meals or drinks while taking in the stunning views. Inside, the villa features a fully equipped kitchen, a cozy living room and a luxurious master bedroom suite with its own private terrace. The villa also has a huge garden, perfect for relaxing in the sun while enjoying a peaceful atmosphere. This villa is perfect for anyone looking for a peaceful retreat close to Marbella's best attractions and amenities. With its stunning views, luxury features and ample space it is the perfect place to escape the hustle and bustle of city life to relax in style. Please do not hesitate to contact us