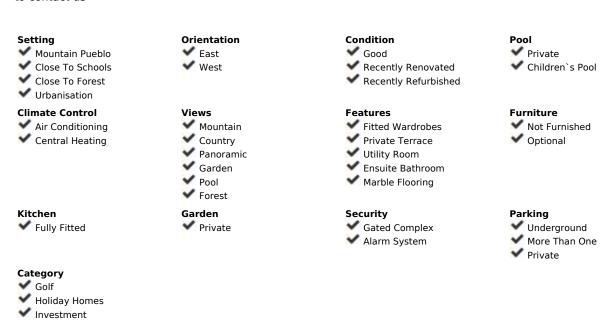

## Sales - House - La Mairena 2.950.000€

La Mairena House

Luxury Reduced Resale Contemporary

6

5.5

477 m2

1668 m2

OPPORTUNITY- MAGNIFICENT VILLA AND 3 PLOTS OF 1,000m2 This impressive villa is located in one of the newest areas of Marbella, La Mairena. A UNESCO protected area with stunning panoramic views over the East Marbella Valley, Marbella Bay, Gibraltar and the mountains of Morocco. The villa is located in a tranquil environment and is conveniently located close to all the services and attractions of Marbella, as well as its stunning beaches. The villa is a luxurious and spacious property, offering 6 bedrooms, 5 bathrooms, a leisure area and a large swimming pool. The exterior of the villa includes a large terrace, perfect for enjoying meals or drinks while taking in the stunning views. Inside, the villa features a fully equipped kitchen, a cozy living room and a luxurious master bedroom suite with its own private terrace. The villa also has a huge garden, perfect for relaxing in the sun while enjoying a peaceful atmosphere. This villa is perfect for anyone looking for a peaceful retreat close to Marbella's best attractions and amenities. With its stunning views, luxury features and ample space it is the perfect place to escape the hustle and bustle of city life to relax in style. Please do not hesitate to contact us