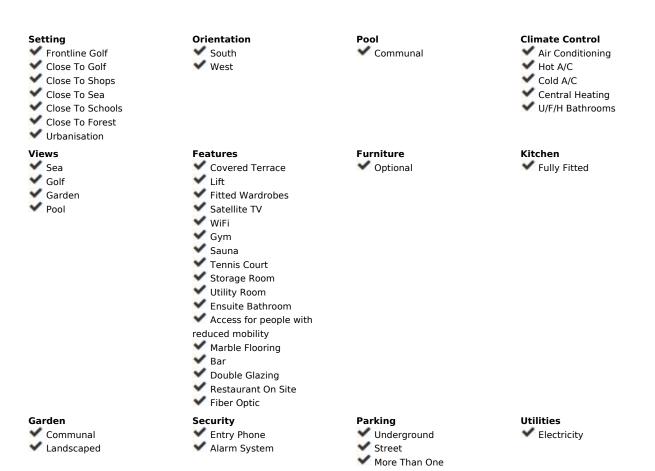

## Sales - Apartment - Elviria 730.000€

| Elviria Apartment                                                                                                                                                                   |                                                                                                                                                                                                                                                           |                                                                                                                                                                   |                                                                                                                                     |
|-------------------------------------------------------------------------------------------------------------------------------------------------------------------------------------|-----------------------------------------------------------------------------------------------------------------------------------------------------------------------------------------------------------------------------------------------------------|-------------------------------------------------------------------------------------------------------------------------------------------------------------------|-------------------------------------------------------------------------------------------------------------------------------------|
| 3                                                                                                                                                                                   | <b>=</b> 3                                                                                                                                                                                                                                                | 145 m2                                                                                                                                                            |                                                                                                                                     |
| **south-facing orientation*, ensu<br>greens of the adjacent golf cours<br>a Michelin-starred restaurant, a<br>**Mediterranean vistas* unfold f<br>sunbathing or enjoying an al free | om en suite apartment* in the pre<br>uring a sun-drenched living exper<br>se. Nestled in an *award-winning<br>welcoming clubhouse, a serene la<br>from both the south and west-fac<br>sco BBQ. For those who seek rela<br>ounded by an ample selection of | rience with breathtaking view<br>urbanization, the residence i<br>ake, and the **9-hole Greenli<br>ing terraces, creating the per<br>exation, two *communal pools | vs of the sea and the lush<br>is a mere **100 meters fr<br>ife golf course. The<br>rfect backdrop for<br>s* are conveniently locate |

lence is a mere \*\*100 meters from Greenlife golf course. The he perfect backdrop for I pools\* are conveniently located rtment also includes a \*\*private storage room, secure \*\*underground parking\*, and additional parking for guests. Situated within a \*25-minute walk to the Elviria Commercial Centre\* and just \*5 minutes further to the pristine beach, this property is a must-see. Golf enthusiasts will appreciate the proximity to the \*\*par 3 course\* and the \*18-hole Santa Maria course, which is less than a \*\*5-minute drive away, with four more courses within a \*\*10-minute radius\*. Elviria, a storied and well-established community east of Marbella, is celebrated for its \*superb beaches, picturesque countryside, and now, its array of \*\*exceptional dining venues\* and \*top-tier amenities\*. It's no wonder that this locale has become a favored destination for discerning visitors who consistently choose East Marbella and Elviria year after year. This \*Middle Floor Apartment\* in Elviria, on the \*Costa del Sol\*, represents not just a home, but a lifestyle choice for those seeking the finest in comfort, convenience, and class. It has an occupational licence LPO 3 Bedrooms, 3 Bathrooms, Built 145 m<sup>2</sup>, Terrace 35 m<sup>2</sup>. Setting : Frontline Golf, Close To Golf, Close To Shops, Close To Sea, Close To Schools, Close To Forest, Urbanisation. Orientation : South, West. Pool : Communal. Climate Control : Air Conditioning, Hot A/C, Cold A/C, Central Heating, U/F/H Bathrooms. Views : Sea, Golf, Garden, Pool. Features : Covered Terrace, Lift, Fitted Wardrobes, Satellite TV, WiFi, Gym, Sauna, Tennis Court, Storage Room, Utility Room, Ensuite Bathroom, Access for people with reduced mobility, Marble Flooring, Bar, Double Glazing, Restaurant On Site, Fiber Optic, Handicap access. Furniture : Optional. Kitchen : Fully Fitted. Garden : Communal, Landscaped. Security : Entry Phone, Alarm System. Parking : Underground, Street, More Than One. Utilities : Electricity. Category : Golf, Holiday Homes, Resale.