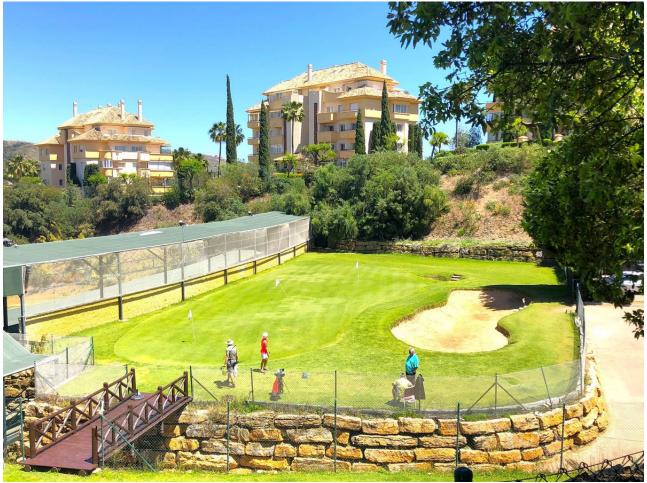

## Sales - Apartment - Elviria 730.000€

| Elviria Apartment                                                                                                                                                                   |                                                                                                                                                                                                                                                           |                                                                                                                                                                   |                                                                                                                                     |
|-------------------------------------------------------------------------------------------------------------------------------------------------------------------------------------|-----------------------------------------------------------------------------------------------------------------------------------------------------------------------------------------------------------------------------------------------------------|-------------------------------------------------------------------------------------------------------------------------------------------------------------------|-------------------------------------------------------------------------------------------------------------------------------------|
| 3                                                                                                                                                                                   | <b>=</b> 3                                                                                                                                                                                                                                                | 145 m2                                                                                                                                                            |                                                                                                                                     |
| **south-facing orientation*, ensu<br>greens of the adjacent golf cours<br>a Michelin-starred restaurant, a<br>**Mediterranean vistas* unfold f<br>sunbathing or enjoying an al free | om en suite apartment* in the pre<br>uring a sun-drenched living exper<br>se. Nestled in an *award-winning<br>welcoming clubhouse, a serene la<br>from both the south and west-fac<br>sco BBQ. For those who seek rela<br>ounded by an ample selection of | rience with breathtaking view<br>urbanization, the residence i<br>ake, and the **9-hole Greenli<br>ing terraces, creating the per<br>exation, two *communal pools | vs of the sea and the lush<br>is a mere **100 meters fr<br>ife golf course. The<br>rfect backdrop for<br>s* are conveniently locate |

lence is a mere \*\*100 meters from Greenlife golf course. The he perfect backdrop for I pools\* are conveniently located rtment also includes a \*\*private storage room, secure \*\*underground parking\*, and additional parking for guests. Situated within a \*25-minute walk to the Elviria Commercial Centre\* and just \*5 minutes further to the pristine beach, this property is a must-see. Golf enthusiasts will appreciate the proximity to the \*\*par 3 course\* and the \*18-hole Santa Maria course, which is less than a \*\*5-minute drive away, with four more courses within a \*\*10-minute radius\*. Elviria, a storied and well-established community east of Marbella, is celebrated for its \*superb beaches, picturesque countryside, and now, its array of \*\*exceptional dining venues\* and \*top-tier amenities\*. It's no wonder that this locale has become a favored destination for discerning visitors who consistently choose East Marbella and Elviria year after year. This \*Middle Floor Apartment\* in Elviria, on the \*Costa del Sol\*, represents not just a home, but a lifestyle choice for those seeking the finest in comfort, convenience, and class. It has an occupational licence LPO 3 Bedrooms, 3 Bathrooms, Built 145 m<sup>2</sup>, Terrace 35 m<sup>2</sup>. Setting : Frontline Golf, Close To Golf, Close To Shops, Close To Sea, Close To Schools, Close To Forest, Urbanisation. Orientation : South, West. Pool : Communal. Climate Control : Air Conditioning, Hot A/C, Cold A/C, Central Heating, U/F/H Bathrooms. Views : Sea, Golf, Garden, Pool. Features : Covered Terrace, Lift, Fitted Wardrobes, Satellite TV, WiFi, Gym, Sauna, Tennis Court, Storage Room, Utility Room, Ensuite Bathroom, Access for people with reduced mobility, Marble Flooring, Bar, Double Glazing, Restaurant On Site, Fiber Optic, Handicap access. Furniture : Optional. Kitchen : Fully Fitted. Garden : Communal, Landscaped. Security : Entry Phone, Alarm System. Parking : Underground, Street, More Than One. Utilities : Electricity. Category : Golf, Holiday Homes, Resale.