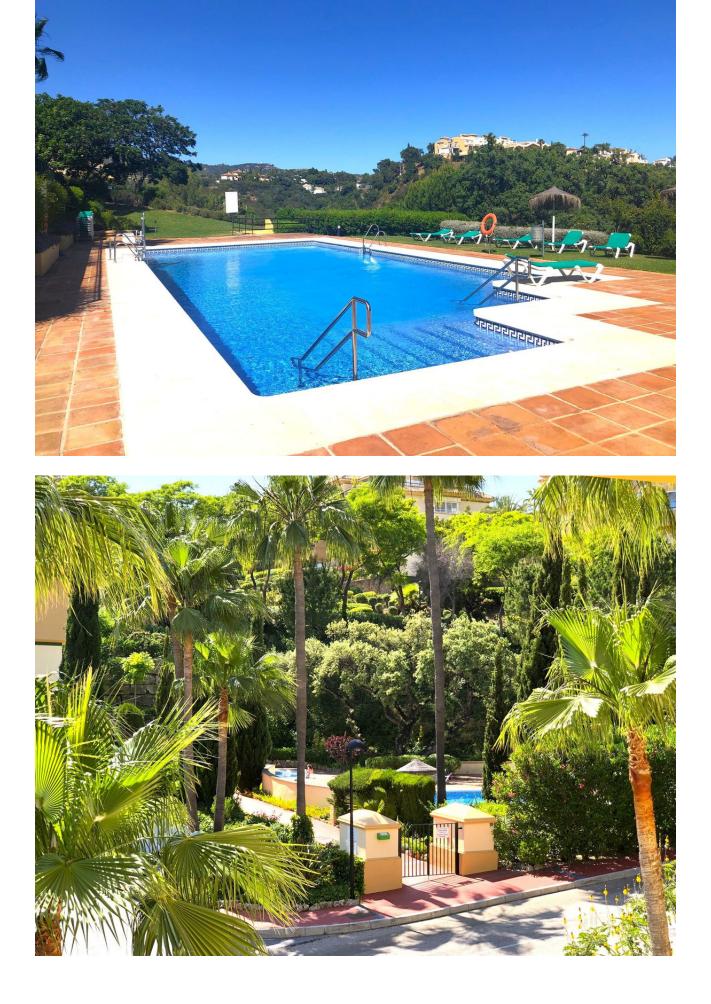

## Sales - Apartment - Elviria 730.000€

| Elviria Apartment                                                                                                                                                                   |                                                                                                                                                                                                                                                           |                                                                                                                                                                   |                                                                                                                                     |
|-------------------------------------------------------------------------------------------------------------------------------------------------------------------------------------|-----------------------------------------------------------------------------------------------------------------------------------------------------------------------------------------------------------------------------------------------------------|-------------------------------------------------------------------------------------------------------------------------------------------------------------------|-------------------------------------------------------------------------------------------------------------------------------------|
| 3                                                                                                                                                                                   | <b>=</b> 3                                                                                                                                                                                                                                                | 145 m2                                                                                                                                                            |                                                                                                                                     |
| **south-facing orientation*, ensu<br>greens of the adjacent golf cours<br>a Michelin-starred restaurant, a<br>**Mediterranean vistas* unfold f<br>sunbathing or enjoying an al free | om en suite apartment* in the pre<br>uring a sun-drenched living exper<br>se. Nestled in an *award-winning<br>welcoming clubhouse, a serene la<br>from both the south and west-fac<br>sco BBQ. For those who seek rela<br>ounded by an ample selection of | rience with breathtaking view<br>urbanization, the residence i<br>ake, and the **9-hole Greenli<br>ing terraces, creating the per<br>exation, two *communal pools | vs of the sea and the lush<br>is a mere **100 meters fr<br>ife golf course. The<br>rfect backdrop for<br>s* are conveniently locate |

lence is a mere \*\*100 meters from Greenlife golf course. The he perfect backdrop for I pools\* are conveniently located rtment also includes a \*\*private storage room, secure \*\*underground parking\*, and additional parking for guests. Situated within a \*25-minute walk to the Elviria Commercial Centre\* and just \*5 minutes further to the pristine beach, this property is a must-see. Golf enthusiasts will appreciate the proximity to the \*\*par 3 course\* and the \*18-hole Santa Maria course, which is less than a \*\*5-minute drive away, with four more courses within a \*\*10-minute radius\*. Elviria, a storied and well-established community east of Marbella, is celebrated for its \*superb beaches, picturesque countryside, and now, its array of \*\*exceptional dining venues\* and \*top-tier amenities\*. It's no wonder that this locale has become a favored destination for discerning visitors who consistently choose East Marbella and Elviria year after year. This \*Middle Floor Apartment\* in Elviria, on the \*Costa del Sol\*, represents not just a home, but a lifestyle choice for those seeking the finest in comfort, convenience, and class. It has an occupational licence LPO 3 Bedrooms, 3 Bathrooms, Built 145 m<sup>2</sup>, Terrace 35 m<sup>2</sup>. Setting : Frontline Golf, Close To Golf, Close To Shops, Close To Sea, Close To Schools, Close To Forest, Urbanisation. Orientation : South, West. Pool : Communal. Climate Control : Air Conditioning, Hot A/C, Cold A/C, Central Heating, U/F/H Bathrooms. Views : Sea, Golf, Garden, Pool. Features : Covered Terrace, Lift, Fitted Wardrobes, Satellite TV, WiFi, Gym, Sauna, Tennis Court, Storage Room, Utility Room, Ensuite Bathroom, Access for people with reduced mobility, Marble Flooring, Bar, Double Glazing, Restaurant On Site, Fiber Optic, Handicap access. Furniture : Optional. Kitchen : Fully Fitted. Garden : Communal, Landscaped. Security : Entry Phone, Alarm System. Parking : Underground, Street, More Than One. Utilities : Electricity. Category : Golf, Holiday Homes, Resale.