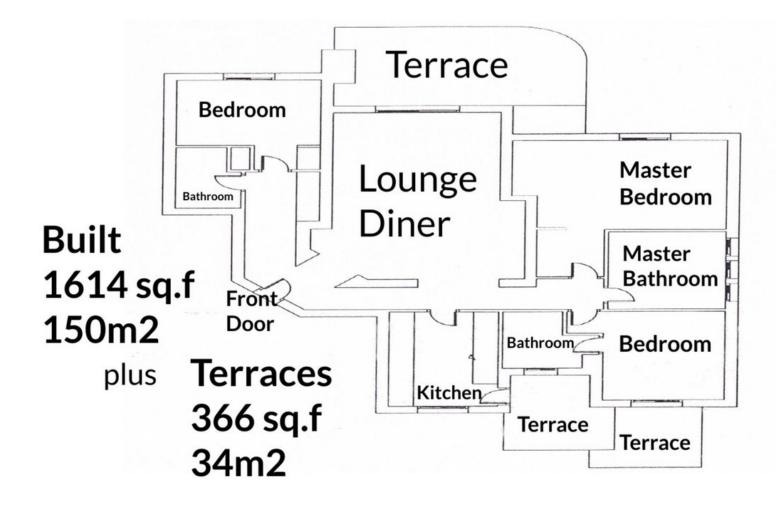

lence is a mere \*\*100 meters from Greenlife golf course. The he perfect backdrop for I pools\* are conveniently located rtment also includes a \*\*private storage room, secure \*\*underground parking\*, and additional parking for guests. Situated within a \*25-minute walk to the Elviria Commercial Centre\* and just \*5 minutes further to the pristine beach, this property is a must-see. Golf enthusiasts will appreciate the proximity to the \*\*par 3 course\* and the \*18-hole Santa Maria course, which is less than a \*\*5-minute drive away, with four more courses within a \*\*10-minute radius\*. Elviria, a storied and well-established community east of Marbella, is celebrated for its \*superb beaches, picturesque countryside, and now, its array of \*\*exceptional dining venues\* and \*top-tier amenities\*. It's no wonder that this locale has become a favored destination for discerning visitors who consistently choose East Marbella and Elviria year after year. This \*Middle Floor Apartment\* in Elviria, on the \*Costa del Sol\*, represents not just a home, but a lifestyle choice for those seeking the finest in comfort, convenience, and class. It has an occupational licence LPO 3 Bedrooms, 3 Bathrooms, Built 145 m<sup>2</sup>, Terrace 35 m<sup>2</sup>. Setting : Frontline Golf, Close To Golf, Close To Shops, Close To Sea, Close To Schools, Close To Forest, Urbanisation. Orientation : South, West. Pool : Communal. Climate Control : Air Conditioning, Hot A/C, Cold A/C, Central Heating, U/F/H Bathrooms. Views : Sea, Golf, Garden, Pool. Features : Covered Terrace, Lift, Fitted Wardrobes, Satellite TV, WiFi, Gym, Sauna, Tennis Court, Storage Room, Utility Room, Ensuite Bathroom, Access for people with reduced mobility, Marble Flooring, Bar, Double Glazing, Restaurant On Site, Fiber Optic, Handicap access. Furniture : Optional. Kitchen : Fully Fitted. Garden : Communal, Landscaped. Security : Entry Phone, Alarm System. Parking : Underground, Street, More Than One. Utilities : Electricity. Category : Golf, Holiday Homes, Resale.