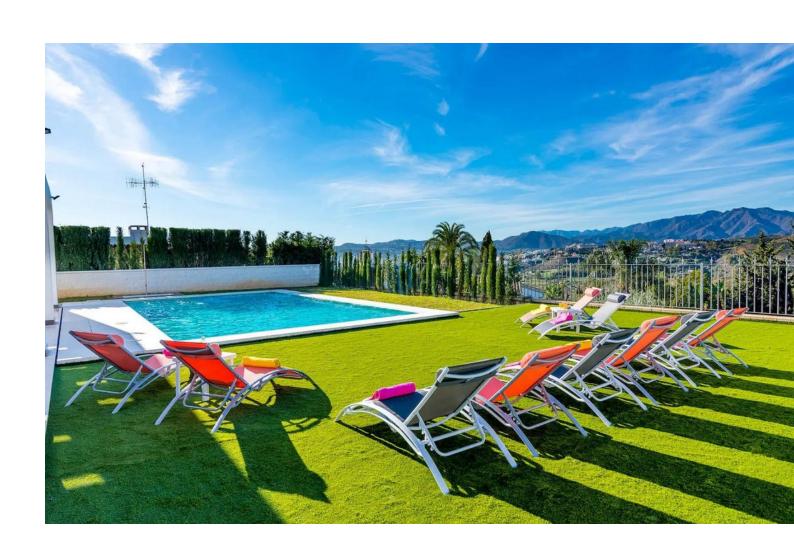

## Sales - House - Sierrezuela 1.579.000€

Sierrezuela House

Community: 360 EUR / year IBI: 1,662 EUR / year

5

6

282 m2

1152 m2

This exceptional villa in Sierrezuela offers a private setting and unbeatable panoramic sea and golf views from the upper level and rooftop terrace. Originally built in 2014, the villa has recently been refurbished, including a modern kitchen and underfloor heating in the bathrooms. A driveway with a secure, automatic gate leads to the the private garage and a front patio with additional parking for 2 cars. An elegant staircase leads from the patio to the main entrance. The hall on the main floor leads to a generous sitting and dining area with a fire place and access to a small terrace. The large, modern kitchen boasts sleek finishes and convenient access to the pool area and a back garden with BBQ area, ideal for alfresco dining. The main floor also features a guest bedroom with an en-suite bathroom, an office, and a guest toilet. The first floor comprises four bedrooms, including the main bedroom with an ensuite bathroom and terrace. The rooftop terrace offers unparalleled panoramic views of the sea and Mijas Golf, providing an idyllic setting for relaxation and entertainment. The lower level of the villa present additional living space comprising three bedrooms, a living room and a small kitchen, offering potential for various lifestyle needs. Outside, the villa boasts a large covered terrace, a garden with a large pool, and a back garden with a BBQ area, perfect for enjoying the Mediterranean climate in style. Situated in the beautiful residential area of Sierrezuela, only a short drive to Fuengirola town, the beaches, and Mijas Golf, this villa offers the perfect blend of serenity and convenience, making it an ideal family home.