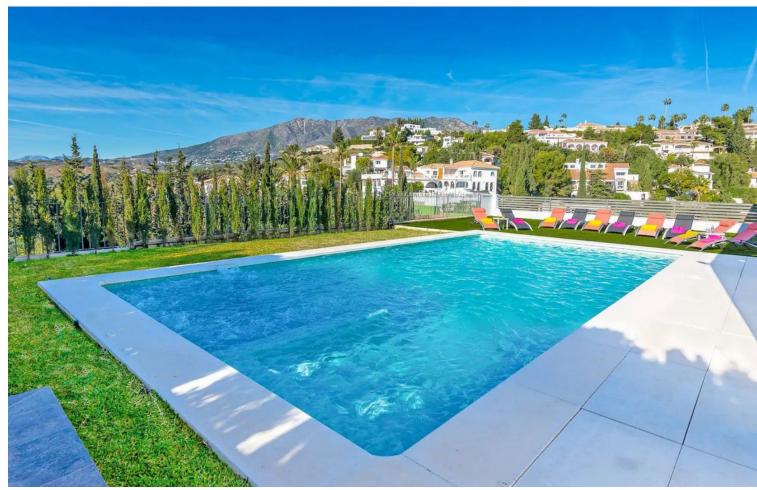

## Sales - House - Sierrezuela 1.579.000€

Sierrezuela House

Community: 360 EUR / year IBI: 1,662 EUR / year

5

6

282 m2

1152 m2

This exceptional villa in Sierrezuela offers a private setting and unbeatable panoramic sea and golf views from the upper level and rooftop terrace. Originally built in 2014, the villa has recently been refurbished, including a modern kitchen and underfloor heating in the bathrooms. A driveway with a secure, automatic gate leads to the the private garage and a front patio with additional parking for 2 cars. An elegant staircase leads from the patio to the main entrance. The hall on the main floor leads to a generous sitting and dining area with a fire place and access to a small terrace. The large, modern kitchen boasts sleek finishes and convenient access to the pool area and a back garden with BBQ area, ideal for alfresco dining. The main floor also features a guest bedroom with an en-suite bathroom, an office, and a guest toilet. The first floor comprises four bedrooms, including the main bedroom with an ensuite bathroom and terrace. The rooftop terrace offers unparalleled panoramic views of the sea and Mijas Golf, providing an idyllic setting for relaxation and entertainment. The lower level of the villa present additional living space comprising three bedrooms, a living room and a small kitchen, offering potential for various lifestyle needs. Outside, the villa boasts a large covered terrace, a garden with a large pool, and a back garden with a BBQ area, perfect for enjoying the Mediterranean climate in style. Situated in the beautiful residential area of Sierrezuela, only a short drive to Fuengirola town, the beaches, and Mijas Golf, this villa offers the perfect blend of serenity and convenience, making it an ideal family home.