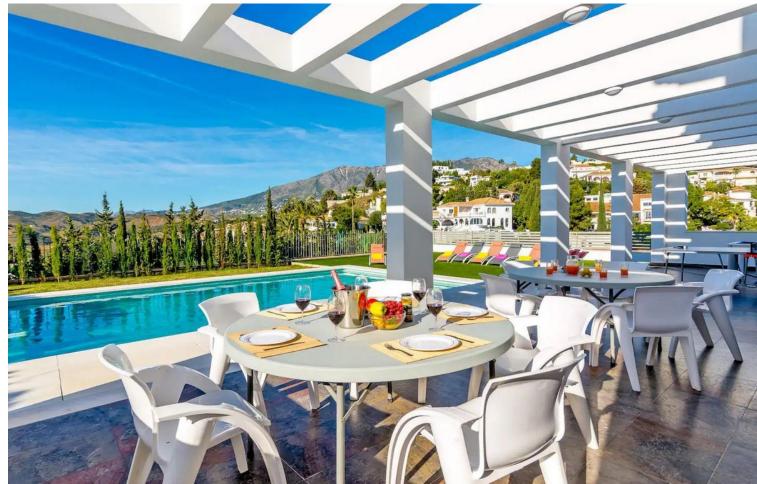

## Sales - House - Sierrezuela 1.579.000€

Sierrezuela House

Community: 360 EUR / year IBI: 1,662 EUR / year

5

6

282 m2

1152 m2

This exceptional villa in Sierrezuela offers a private setting and unbeatable panoramic sea and golf views from the upper level and rooftop terrace. Originally built in 2014, the villa has recently been refurbished, including a modern kitchen and underfloor heating in the bathrooms. A driveway with a secure, automatic gate leads to the the private garage and a front patio with additional parking for 2 cars. An elegant staircase leads from the patio to the main entrance. The hall on the main floor leads to a generous sitting and dining area with a fire place and access to a small terrace. The large, modern kitchen boasts sleek finishes and convenient access to the pool area and a back garden with BBQ area, ideal for alfresco dining. The main floor also features a guest bedroom with an en-suite bathroom, an office, and a guest toilet. The first floor comprises four bedrooms, including the main bedroom with an ensuite bathroom and terrace. The rooftop terrace offers unparalleled panoramic views of the sea and Mijas Golf, providing an idyllic setting for relaxation and entertainment. The lower level of the villa present additional living space comprising three bedrooms, a living room and a small kitchen, offering potential for various lifestyle needs. Outside, the villa boasts a large covered terrace, a garden with a large pool, and a back garden with a BBQ area, perfect for enjoying the Mediterranean climate in style. Situated in the beautiful residential area of Sierrezuela, only a short drive to Fuengirola town, the beaches, and Mijas Golf, this villa offers the perfect blend of serenity and convenience, making it an ideal family home.