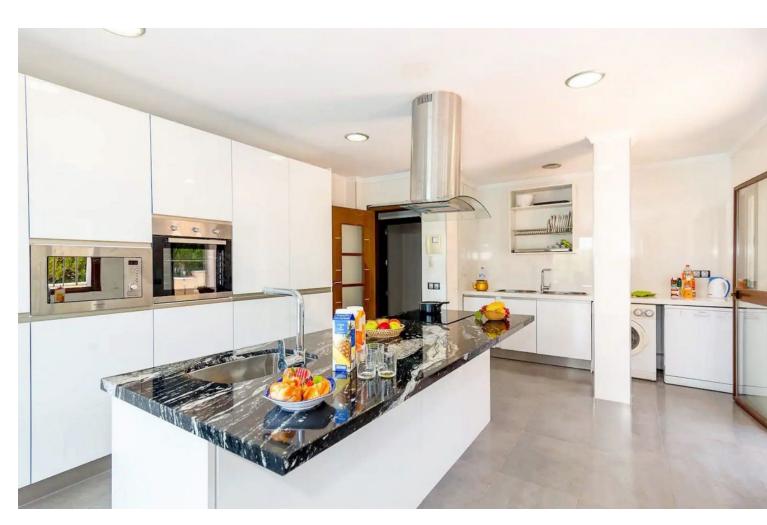

## Sales - House - Sierrezuela 1.579.000€

Sierrezuela House

Community: 360 EUR / year IBI: 1,662 EUR / year

5

6

282 m2

1152 m2

This exceptional villa in Sierrezuela offers a private setting and unbeatable panoramic sea and golf views from the upper level and rooftop terrace. Originally built in 2014, the villa has recently been refurbished, including a modern kitchen and underfloor heating in the bathrooms. A driveway with a secure, automatic gate leads to the the private garage and a front patio with additional parking for 2 cars. An elegant staircase leads from the patio to the main entrance. The hall on the main floor leads to a generous sitting and dining area with a fire place and access to a small terrace. The large, modern kitchen boasts sleek finishes and convenient access to the pool area and a back garden with BBQ area, ideal for alfresco dining. The main floor also features a guest bedroom with an en-suite bathroom, an office, and a guest toilet. The first floor comprises four bedrooms, including the main bedroom with an ensuite bathroom and terrace. The rooftop terrace offers unparalleled panoramic views of the sea and Mijas Golf, providing an idyllic setting for relaxation and entertainment. The lower level of the villa present additional living space comprising three bedrooms, a living room and a small kitchen, offering potential for various lifestyle needs. Outside, the villa boasts a large covered terrace, a garden with a large pool, and a back garden with a BBQ area, perfect for enjoying the Mediterranean climate in style. Situated in the beautiful residential area of Sierrezuela, only a short drive to Fuengirola town, the beaches, and Mijas Golf, this villa offers the perfect blend of serenity and convenience, making it an ideal family home.