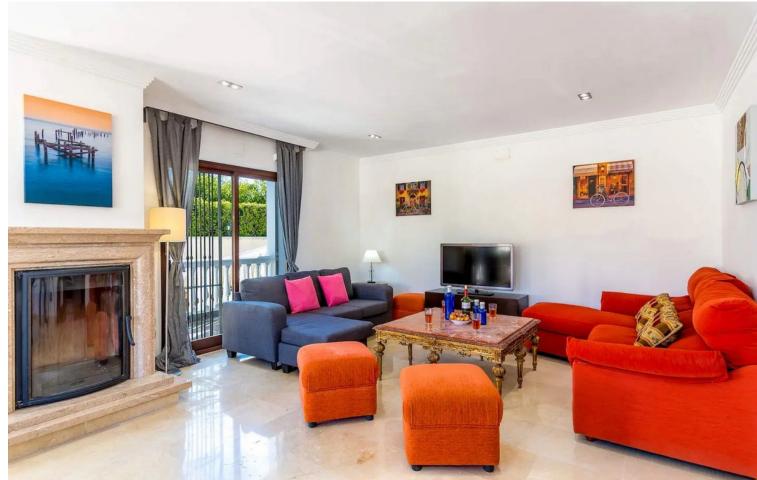

## Sales - House - Sierrezuela 1.579.000€

Sierrezuela House

Community: 360 EUR / year IBI: 1,662 EUR / year

5

6

282 m2

1152 m2

This exceptional villa in Sierrezuela offers a private setting and unbeatable panoramic sea and golf views from the upper level and rooftop terrace. Originally built in 2014, the villa has recently been refurbished, including a modern kitchen and underfloor heating in the bathrooms. A driveway with a secure, automatic gate leads to the the private garage and a front patio with additional parking for 2 cars. An elegant staircase leads from the patio to the main entrance. The hall on the main floor leads to a generous sitting and dining area with a fire place and access to a small terrace. The large, modern kitchen boasts sleek finishes and convenient access to the pool area and a back garden with BBQ area, ideal for alfresco dining. The main floor also features a guest bedroom with an en-suite bathroom, an office, and a guest toilet. The first floor comprises four bedrooms, including the main bedroom with an ensuite bathroom and terrace. The rooftop terrace offers unparalleled panoramic views of the sea and Mijas Golf, providing an idyllic setting for relaxation and entertainment. The lower level of the villa present additional living space comprising three bedrooms, a living room and a small kitchen, offering potential for various lifestyle needs. Outside, the villa boasts a large covered terrace, a garden with a large pool, and a back garden with a BBQ area, perfect for enjoying the Mediterranean climate in style. Situated in the beautiful residential area of Sierrezuela, only a short drive to Fuengirola town, the beaches, and Mijas Golf, this villa offers the perfect blend of serenity and convenience, making it an ideal family home.