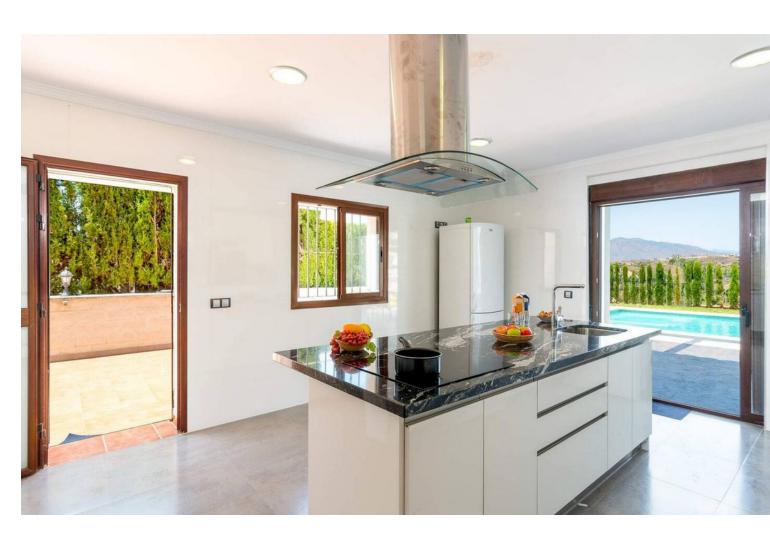

## Sales - House - Sierrezuela 1.579.000€

Sierrezuela House

Community: 360 EUR / year IBI: 1,662 EUR / year

5

6

282 m2

1152 m2

This exceptional villa in Sierrezuela offers a private setting and unbeatable panoramic sea and golf views from the upper level and rooftop terrace. Originally built in 2014, the villa has recently been refurbished, including a modern kitchen and underfloor heating in the bathrooms. A driveway with a secure, automatic gate leads to the the private garage and a front patio with additional parking for 2 cars. An elegant staircase leads from the patio to the main entrance. The hall on the main floor leads to a generous sitting and dining area with a fire place and access to a small terrace. The large, modern kitchen boasts sleek finishes and convenient access to the pool area and a back garden with BBQ area, ideal for alfresco dining. The main floor also features a guest bedroom with an en-suite bathroom, an office, and a guest toilet. The first floor comprises four bedrooms, including the main bedroom with an ensuite bathroom and terrace. The rooftop terrace offers unparalleled panoramic views of the sea and Mijas Golf, providing an idyllic setting for relaxation and entertainment. The lower level of the villa present additional living space comprising three bedrooms, a living room and a small kitchen, offering potential for various lifestyle needs. Outside, the villa boasts a large covered terrace, a garden with a large pool, and a back garden with a BBQ area, perfect for enjoying the Mediterranean climate in style. Situated in the beautiful residential area of Sierrezuela, only a short drive to Fuengirola town, the beaches, and Mijas Golf, this villa offers the perfect blend of serenity and convenience, making it an ideal family home.