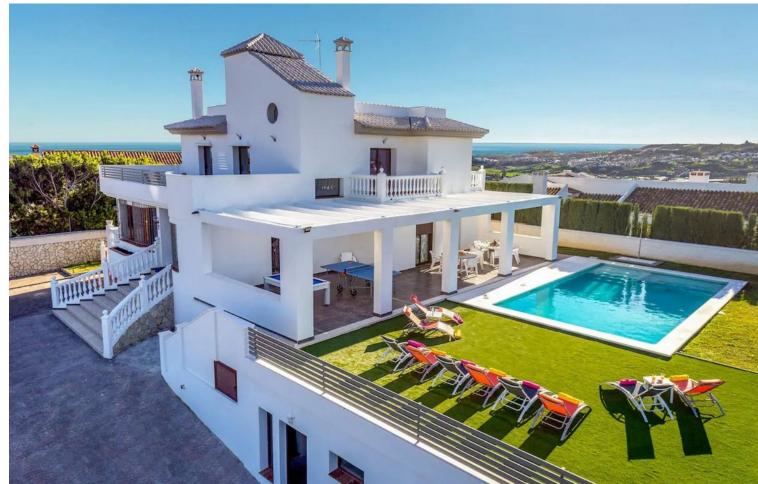

## Sales - House - Sierrezuela 1.579.000€

Sierrezuela House

Community: 360 EUR / year IBI: 1,662 EUR / year

5

6

282 m2

1152 m2

This exceptional villa in Sierrezuela offers a private setting and unbeatable panoramic sea and golf views from the upper level and rooftop terrace. Originally built in 2014, the villa has recently been refurbished, including a modern kitchen and underfloor heating in the bathrooms. A driveway with a secure, automatic gate leads to the the private garage and a front patio with additional parking for 2 cars. An elegant staircase leads from the patio to the main entrance. The hall on the main floor leads to a generous sitting and dining area with a fire place and access to a small terrace. The large, modern kitchen boasts sleek finishes and convenient access to the pool area and a back garden with BBQ area, ideal for alfresco dining. The main floor also features a guest bedroom with an en-suite bathroom, an office, and a guest toilet. The first floor comprises four bedrooms, including the main bedroom with an ensuite bathroom and terrace. The rooftop terrace offers unparalleled panoramic views of the sea and Mijas Golf, providing an idyllic setting for relaxation and entertainment. The lower level of the villa present additional living space comprising three bedrooms, a living room and a small kitchen, offering potential for various lifestyle needs. Outside, the villa boasts a large covered terrace, a garden with a large pool, and a back garden with a BBQ area, perfect for enjoying the Mediterranean climate in style. Situated in the beautiful residential area of Sierrezuela, only a short drive to Fuengirola town, the beaches, and Mijas Golf, this villa offers the perfect blend of serenity and convenience, making it an ideal family home.