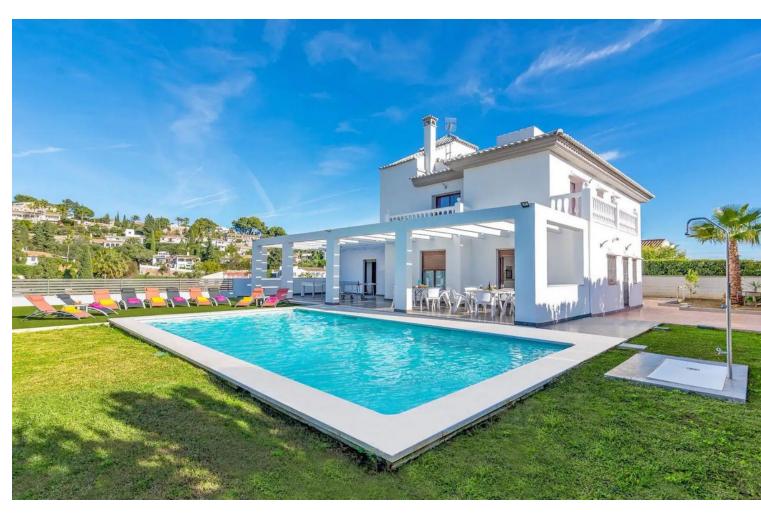

## Sales - House - Sierrezuela 1.579.000€

Sierrezuela House

Community: 360 EUR / year IBI: 1,662 EUR / year

5

6

282 m2

1152 m2

This exceptional villa in Sierrezuela offers a private setting and unbeatable panoramic sea and golf views from the upper level and rooftop terrace. Originally built in 2014, the villa has recently been refurbished, including a modern kitchen and underfloor heating in the bathrooms. A driveway with a secure, automatic gate leads to the the private garage and a front patio with additional parking for 2 cars. An elegant staircase leads from the patio to the main entrance. The hall on the main floor leads to a generous sitting and dining area with a fire place and access to a small terrace. The large, modern kitchen boasts sleek finishes and convenient access to the pool area and a back garden with BBQ area, ideal for alfresco dining. The main floor also features a guest bedroom with an en-suite bathroom, an office, and a guest toilet. The first floor comprises four bedrooms, including the main bedroom with an ensuite bathroom and terrace. The rooftop terrace offers unparalleled panoramic views of the sea and Mijas Golf, providing an idyllic setting for relaxation and entertainment. The lower level of the villa present additional living space comprising three bedrooms, a living room and a small kitchen, offering potential for various lifestyle needs. Outside, the villa boasts a large covered terrace, a garden with a large pool, and a back garden with a BBQ area, perfect for enjoying the Mediterranean climate in style. Situated in the beautiful residential area of Sierrezuela, only a short drive to Fuengirola town, the beaches, and Mijas Golf, this villa offers the perfect blend of serenity and convenience, making it an ideal family home.