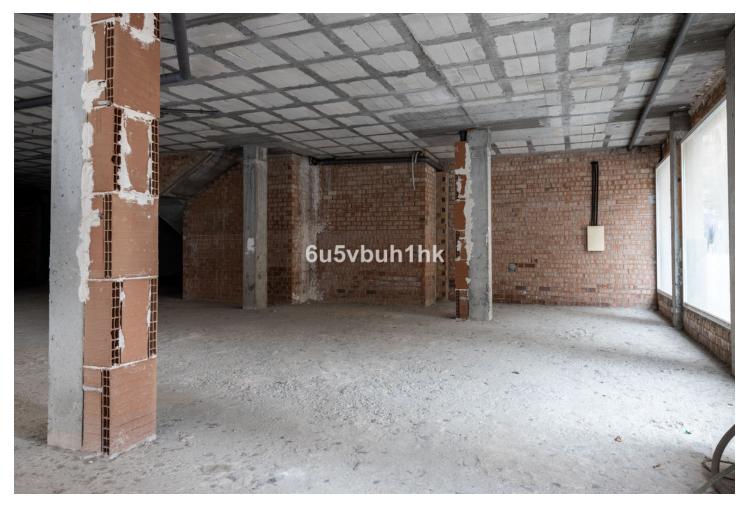

## Sales - Commercial - Fuengirola 400.00€

Fuengirola Commercial

260 m2

Great Corner Locale with Excellent Location near the Fuengirola Marina If you are looking for the perfect location for your business in Fuengirola, look no further. We have the ideal solution for you: a large corner location, strategically located in one of the busiest areas of the city. Featured Features: Prime Location: This location is located on a highly traveled corner, guaranteeing maximum visibility and traffic from potential customers. Its proximity to the Fuengirola Marina makes it a landmark in the area, attractive to residents and tourists alike. Versatility and Space: With a large area of 260 meters, this commercial premises offers infinite possibilities. Whether it is for a store, an office or any other business, this space adapts to your needs. Convenient Parking: One of the biggest benefits is its location with parking right next door. Your customers and employees will have no problem parking, which significantly improves accessibility. Visibility: Being on a corner and in a busy area, your business will benefit from exceptional exposure. It is a unique opportunity to stand out from the competition. Excellent Connectivity: This location is located near the main access roads and public transportation, which facilitates the arrival of clients from different points of the city. Contact us now for more information and to arrange a visit!