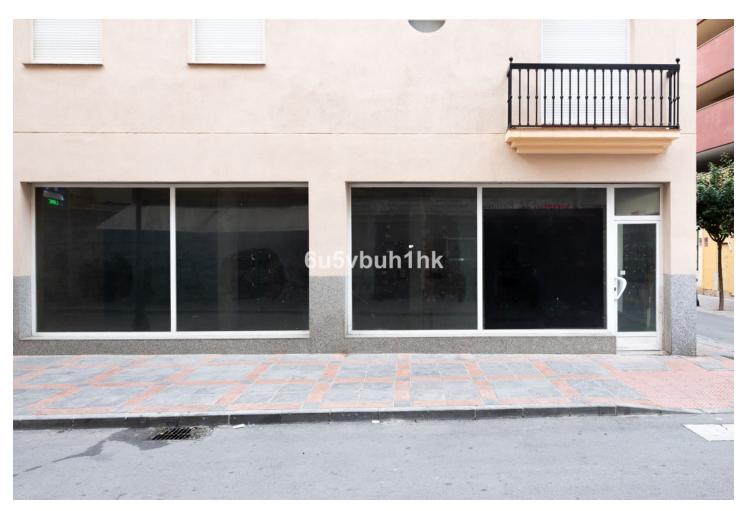

## Sales - Commercial - Fuengirola 400.00€

Fuengirola Commercial

260 m2

Great Corner Locale with Excellent Location near the Fuengirola Marina If you are looking for the perfect location for your business in Fuengirola, look no further. We have the ideal solution for you: a large corner location, strategically located in one of the busiest areas of the city. Featured Features: Prime Location: This location is located on a highly traveled corner, guaranteeing maximum visibility and traffic from potential customers. Its proximity to the Fuengirola Marina makes it a landmark in the area, attractive to residents and tourists alike. Versatility and Space: With a large area of 260 meters, this commercial premises offers infinite possibilities. Whether it is for a store, an office or any other business, this space adapts to your needs. Convenient Parking: One of the biggest benefits is its location with parking right next door. Your customers and employees will have no problem parking, which significantly improves accessibility. Visibility: Being on a corner and in a busy area, your business will benefit from exceptional exposure. It is a unique opportunity to stand out from the competition. Excellent Connectivity: This location is located near the main access roads and public transportation, which facilitates the arrival of clients from different points of the city. Contact us now for more information and to arrange a visit!