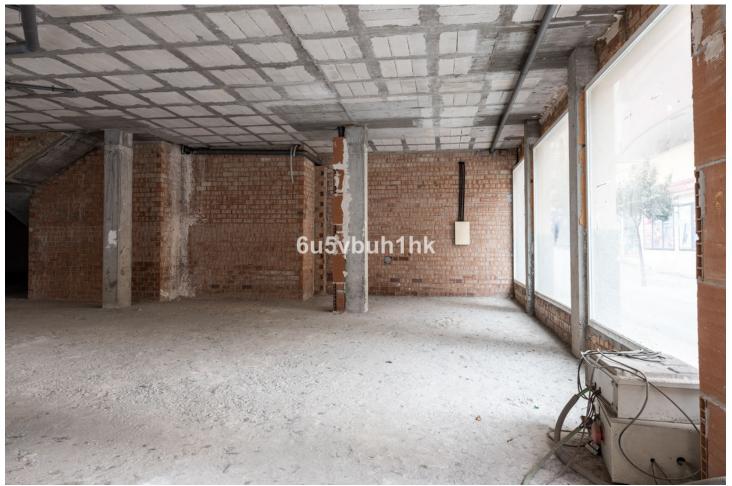

## Sales - Commercial - Fuengirola 400.00€

Fuengirola Commercial

260 m2

Great Corner Locale with Excellent Location near the Fuengirola Marina If you are looking for the perfect location for your business in Fuengirola, look no further. We have the ideal solution for you: a large corner location, strategically located in one of the busiest areas of the city. Featured Features: Prime Location: This location is located on a highly traveled corner, guaranteeing maximum visibility and traffic from potential customers. Its proximity to the Fuengirola Marina makes it a landmark in the area, attractive to residents and tourists alike. Versatility and Space: With a large area of 260 meters, this commercial premises offers infinite possibilities. Whether it is for a store, an office or any other business, this space adapts to your needs. Convenient Parking: One of the biggest benefits is its location with parking right next door. Your customers and employees will have no problem parking, which significantly improves accessibility. Visibility: Being on a corner and in a busy area, your business will benefit from exceptional exposure. It is a unique opportunity to stand out from the competition. Excellent Connectivity: This location is located near the main access roads and public transportation, which facilitates the arrival of clients from different points of the city. Contact us now for more information and to arrange a visit!