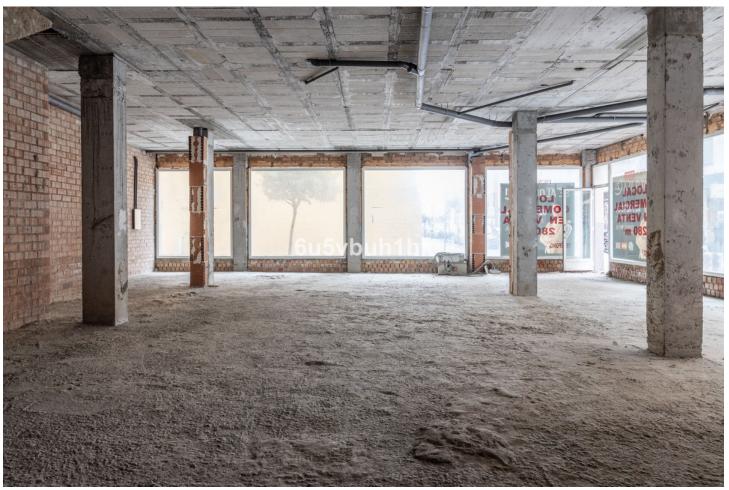

## Sales - Commercial - Fuengirola 400.00€

Fuengirola Commercial

260 m2

Great Corner Locale with Excellent Location near the Fuengirola Marina If you are looking for the perfect location for your business in Fuengirola, look no further. We have the ideal solution for you: a large corner location, strategically located in one of the busiest areas of the city. Featured Features: Prime Location: This location is located on a highly traveled corner, guaranteeing maximum visibility and traffic from potential customers. Its proximity to the Fuengirola Marina makes it a landmark in the area, attractive to residents and tourists alike. Versatility and Space: With a large area of 260 meters, this commercial premises offers infinite possibilities. Whether it is for a store, an office or any other business, this space adapts to your needs. Convenient Parking: One of the biggest benefits is its location with parking right next door. Your customers and employees will have no problem parking, which significantly improves accessibility. Visibility: Being on a corner and in a busy area, your business will benefit from exceptional exposure. It is a unique opportunity to stand out from the competition. Excellent Connectivity: This location is located near the main access roads and public transportation, which facilitates the arrival of clients from different points of the city. Contact us now for more information and to arrange a visit!