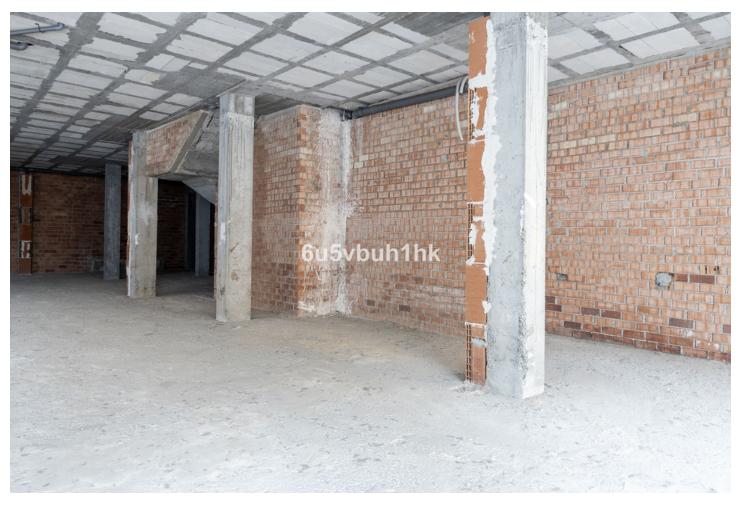

## Sales - Commercial - Fuengirola 400.00€

Fuengirola Commercial

260 m2

Great Corner Locale with Excellent Location near the Fuengirola Marina If you are looking for the perfect location for your business in Fuengirola, look no further. We have the ideal solution for you: a large corner location, strategically located in one of the busiest areas of the city. Featured Features: Prime Location: This location is located on a highly traveled corner, guaranteeing maximum visibility and traffic from potential customers. Its proximity to the Fuengirola Marina makes it a landmark in the area, attractive to residents and tourists alike. Versatility and Space: With a large area of 260 meters, this commercial premises offers infinite possibilities. Whether it is for a store, an office or any other business, this space adapts to your needs. Convenient Parking: One of the biggest benefits is its location with parking right next door. Your customers and employees will have no problem parking, which significantly improves accessibility. Visibility: Being on a corner and in a busy area, your business will benefit from exceptional exposure. It is a unique opportunity to stand out from the competition. Excellent Connectivity: This location is located near the main access roads and public transportation, which facilitates the arrival of clients from different points of the city. Contact us now for more information and to arrange a visit!