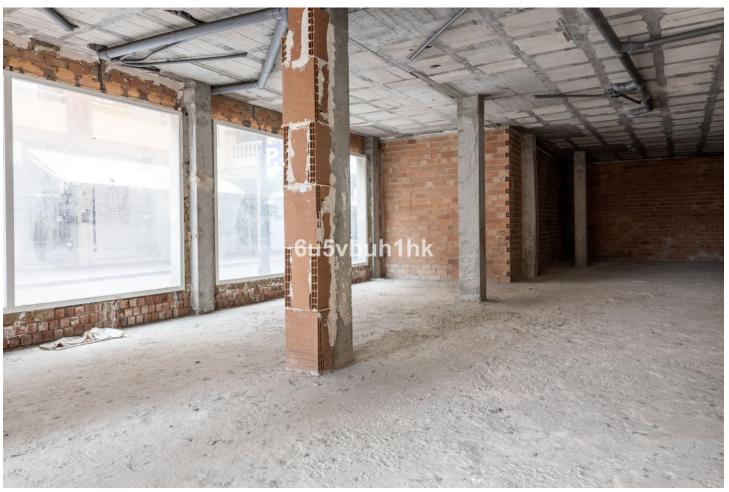

## Sales - Commercial - Fuengirola 400.00€

Fuengirola Commercial

260 m2

Great Corner Locale with Excellent Location near the Fuengirola Marina If you are looking for the perfect location for your business in Fuengirola, look no further. We have the ideal solution for you: a large corner location, strategically located in one of the busiest areas of the city. Featured Features: Prime Location: This location is located on a highly traveled corner, guaranteeing maximum visibility and traffic from potential customers. Its proximity to the Fuengirola Marina makes it a landmark in the area, attractive to residents and tourists alike. Versatility and Space: With a large area of 260 meters, this commercial premises offers infinite possibilities. Whether it is for a store, an office or any other business, this space adapts to your needs. Convenient Parking: One of the biggest benefits is its location with parking right next door. Your customers and employees will have no problem parking, which significantly improves accessibility. Visibility: Being on a corner and in a busy area, your business will benefit from exceptional exposure. It is a unique opportunity to stand out from the competition. Excellent Connectivity: This location is located near the main access roads and public transportation, which facilitates the arrival of clients from different points of the city. Contact us now for more information and to arrange a visit!