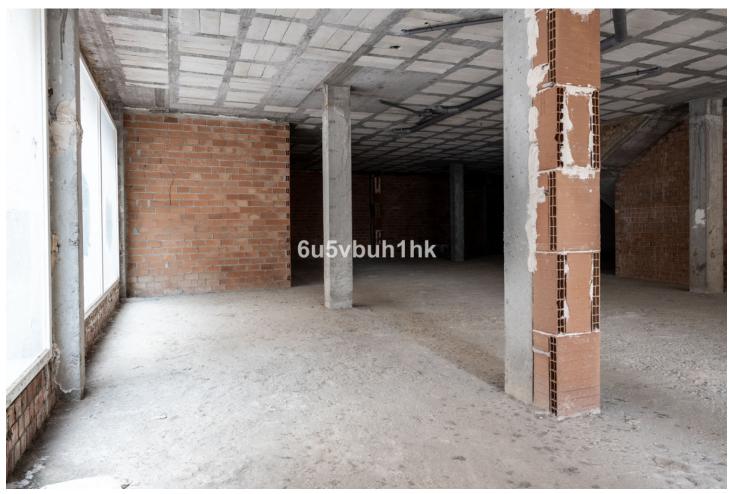

## Sales - Commercial - Fuengirola 400.00€

Fuengirola Commercial

260 m2

Great Corner Locale with Excellent Location near the Fuengirola Marina If you are looking for the perfect location for your business in Fuengirola, look no further. We have the ideal solution for you: a large corner location, strategically located in one of the busiest areas of the city. Featured Features: Prime Location: This location is located on a highly traveled corner, guaranteeing maximum visibility and traffic from potential customers. Its proximity to the Fuengirola Marina makes it a landmark in the area, attractive to residents and tourists alike. Versatility and Space: With a large area of 260 meters, this commercial premises offers infinite possibilities. Whether it is for a store, an office or any other business, this space adapts to your needs. Convenient Parking: One of the biggest benefits is its location with parking right next door. Your customers and employees will have no problem parking, which significantly improves accessibility. Visibility: Being on a corner and in a busy area, your business will benefit from exceptional exposure. It is a unique opportunity to stand out from the competition. Excellent Connectivity: This location is located near the main access roads and public transportation, which facilitates the arrival of clients from different points of the city. Contact us now for more information and to arrange a visit!