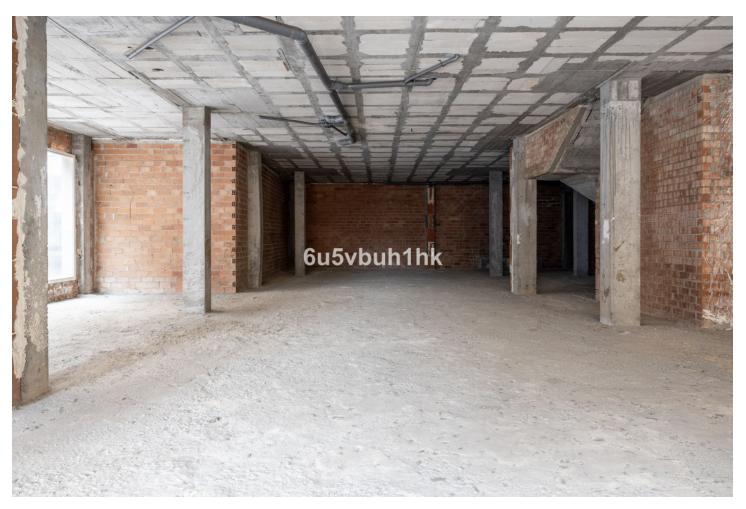

## Sales - Commercial - Fuengirola 400.00€

Fuengirola Commercial

260 m2

Great Corner Locale with Excellent Location near the Fuengirola Marina If you are looking for the perfect location for your business in Fuengirola, look no further. We have the ideal solution for you: a large corner location, strategically located in one of the busiest areas of the city. Featured Features: Prime Location: This location is located on a highly traveled corner, guaranteeing maximum visibility and traffic from potential customers. Its proximity to the Fuengirola Marina makes it a landmark in the area, attractive to residents and tourists alike. Versatility and Space: With a large area of 260 meters, this commercial premises offers infinite possibilities. Whether it is for a store, an office or any other business, this space adapts to your needs. Convenient Parking: One of the biggest benefits is its location with parking right next door. Your customers and employees will have no problem parking, which significantly improves accessibility. Visibility: Being on a corner and in a busy area, your business will benefit from exceptional exposure. It is a unique opportunity to stand out from the competition. Excellent Connectivity: This location is located near the main access roads and public transportation, which facilitates the arrival of clients from different points of the city. Contact us now for more information and to arrange a visit!