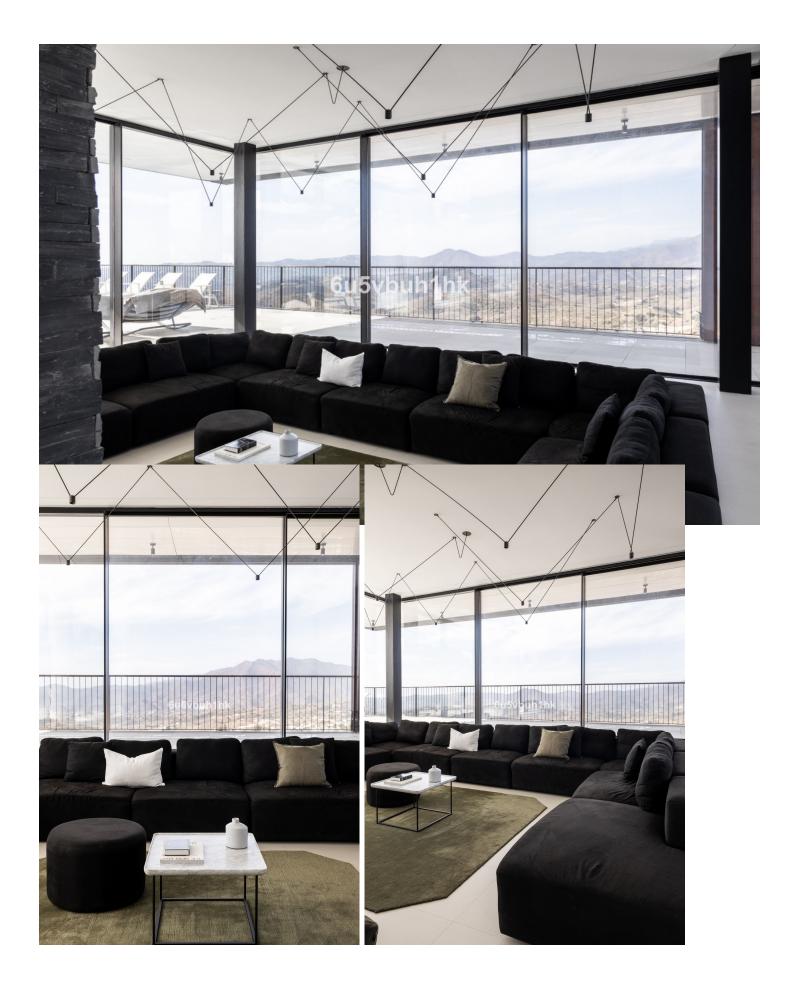

The stunning and very unique luxury villa, is located in the prestigious area of Valtocado, Mijas, and is not something you come across every day. Situated on a spacious plot, this villa completed in 2020 off unique combination of elegance and modern design. With 4 bedrooms and 5 bathrooms, including 4 en-suite bathrooms, this villa provides ample space for a comfortable and luxurious lifestyle. The architecture and design The design has been a collaboration between Marion Regitko Architects and UK based designers Soo Wilkinson & John Grant of Igloo Design. Their holistic approach to the interior and exterior spaces of the villa, along with the continuity of materials and finishes has resulted in a seamless flow throughout this exclusive villa. From where ever you are in the house, you can enter the deck that sorrounds the villa on the upper level. The lower level is cut into the hill and makes the entire villa seem like it has arised from the rocks. The interior The villa boasts a total built area of 916m<sup>2</sup>, providing an great deal of space both indoor and outdoor. The interior of the property is meticulously designed with high-quality finishes and attention to detail. The open-plan layout of the living areas creates a seamless flow between the kitchen, dining area, and lounge, perfect for entertaining guests. The gym, cinema room and service areas are located on the lower level as well as the outside exterior foyer. Entering the center of the house via the large wooden staircase, you will immediately feel the grand atmosphere. In the living room theres is plenty of space for a lot of cozy evenings in the custom made sofa in front of the big fireplace. Every piece of furniture, light and art is carefully chosen to create a warm feeling from the honey tones of oak, to the big sliding glass doors that at the same time gives you the feeling of indulging in the nature. The exterior The house itself is organized around a raised viewing platform which is slightly pushed into the top of a hill. The design of the house is a response to both the plot and the amazing surrounding views. The plot is oriented to the south and to the west, with views of the sea and the beautiful mountains and the beautiful pine trees. One of the standout features of this villa is the view of the large pool from inside which offers complete privacy and seaviews with plenty of space for big parties or families. Wherever you are wandering on the covered viewing platform that surrounds the villa, you will be able to enjoy the spectacular views and tranquility. Sustainability and energy efficiency The house integrates with its environment, not only in relation to the design and amazing views, but also in terms of energy efficiency and sustainability. Natural protection against heat is provided by generous cross ventilation throughout the house. Sun penetration is prevented by large vertical and horizontal shading elements in front of the windows. Green energy, produced by solar panels on the roof, provides selfsufficiency during the daytime. The air-conditioning and under floor heating systems are powered by high efficiency heat pumps. The is also a charger for electric cars. The villa is an amazing luxury property and is exclusively listed with our agency. Don't miss the opportunity to own this exceptional villa in Valtocado, Mijas, Malaga. The Villa K is also a great investment, contact us to learn more. This is an absoulte gem!