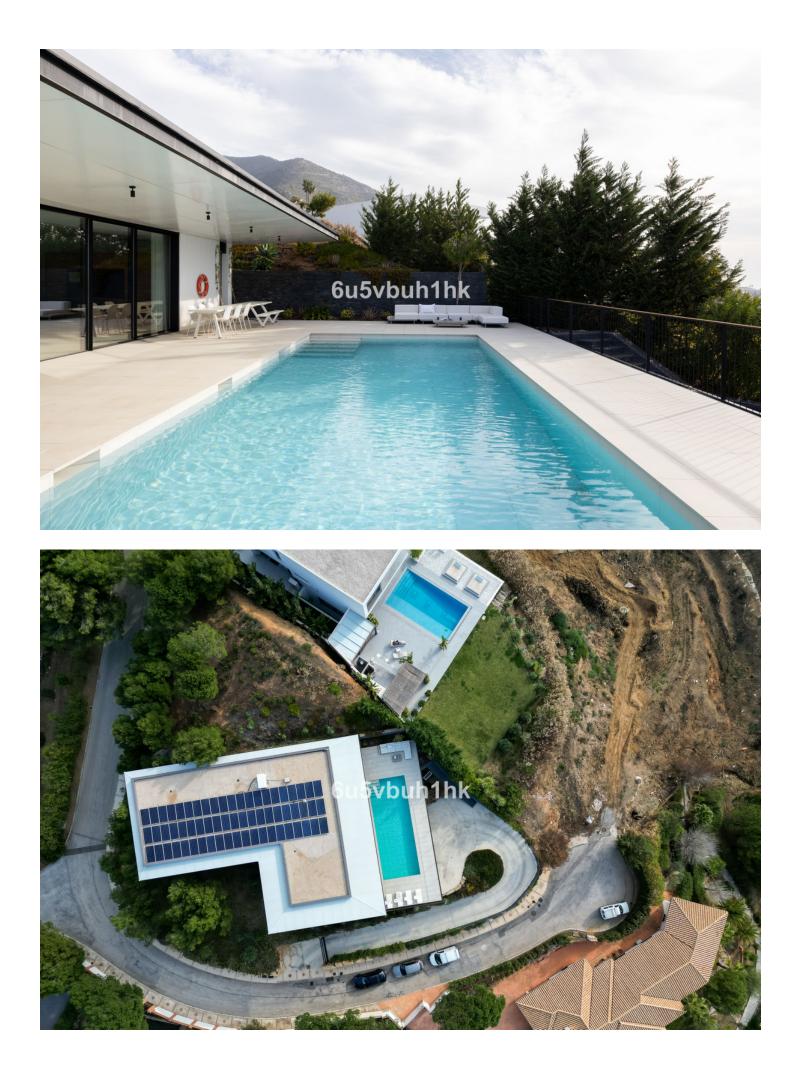

The stunning and very unique luxury villa, is located in the prestigious area of Valtocado, Mijas, and is not something you come across every day. Situated on a spacious plot, this villa completed in 2020 off unique combination of elegance and modern design. With 4 bedrooms and 5 bathrooms, including 4 en-suite bathrooms, this villa provides ample space for a comfortable and luxurious lifestyle. The architecture and design The design has been a collaboration between Marion Regitko Architects and UK based designers Soo Wilkinson & John Grant of Igloo Design. Their holistic approach to the interior and exterior spaces of the villa, along with the continuity of materials and finishes has resulted in a seamless flow throughout this exclusive villa. From where ever you are in the house, you can enter the deck that sorrounds the villa on the upper level. The lower level is cut into the hill and makes the entire villa seem like it has arised from the rocks. The interior The villa boasts a total built area of 916m<sup>2</sup>, providing an great deal of space both indoor and outdoor. The interior of the property is meticulously designed with high-quality finishes and attention to detail. The open-plan layout of the living areas creates a seamless flow between the kitchen, dining area, and lounge, perfect for entertaining guests. The gym, cinema room and service areas are located on the lower level as well as the outside exterior foyer. Entering the center of the house via the large wooden staircase, you will immediately feel the grand atmosphere. In the living room theres is plenty of space for a lot of cozy evenings in the custom made sofa in front of the big fireplace. Every piece of furniture, light and art is carefully chosen to create a warm feeling from the honey tones of oak, to the big sliding glass doors that at the same time gives you the feeling of indulging in the nature. The exterior The house itself is organized around a raised viewing platform which is slightly pushed into the top of a hill. The design of the house is a response to both the plot and the amazing surrounding views. The plot is oriented to the south and to the west, with views of the sea and the beautiful mountains and the beautiful pine trees. One of the standout features of this villa is the view of the large pool from inside which offers complete privacy and seaviews with plenty of space for big parties or families. Wherever you are wandering on the covered viewing platform that surrounds the villa, you will be able to enjoy the spectacular views and tranquility. Sustainability and energy efficiency The house integrates with its environment, not only in relation to the design and amazing views, but also in terms of energy efficiency and sustainability. Natural protection against heat is provided by generous cross ventilation throughout the house. Sun penetration is prevented by large vertical and horizontal shading elements in front of the windows. Green energy, produced by solar panels on the roof, provides selfsufficiency during the daytime. The air-conditioning and under floor heating systems are powered by high efficiency heat pumps. The is also a charger for electric cars. The villa is an amazing luxury property and is exclusively listed with our agency. Don't miss the opportunity to own this exceptional villa in Valtocado, Mijas, Malaga. The Villa K is also a great investment, contact us to learn more. This is an absoulte gem!