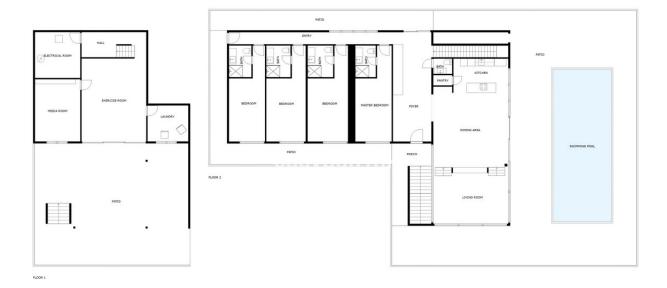

The stunning and very unique luxury villa, is located in the prestigious area of Valtocado, Mijas, and is not something you come across every day. Situated on a spacious plot, this villa completed in 2020 off unique combination of elegance and modern design. With 4 bedrooms and 5 bathrooms, including 4 en-suite bathrooms, this villa provides ample space for a comfortable and luxurious lifestyle. The architecture and design The design has been a collaboration between Marion Regitko Architects and UK based designers Soo Wilkinson & John Grant of Igloo Design. Their holistic approach to the interior and exterior spaces of the villa, along with the continuity of materials and finishes has resulted in a seamless flow throughout this exclusive villa. From where ever you are in the house, you can enter the deck that sorrounds the villa on the upper level. The lower level is cut into the hill and makes the entire villa seem like it has arised from the rocks. The interior The villa boasts a total built area of 916m<sup>2</sup>, providing an great deal of space both indoor and outdoor. The interior of the property is meticulously designed with high-quality finishes and attention to detail. The open-plan layout of the living areas creates a seamless flow between the kitchen, dining area, and lounge, perfect for entertaining guests. The gym, cinema room and service areas are located on the lower level as well as the outside exterior foyer. Entering the center of the house via the large wooden staircase, you will immediately feel the grand atmosphere. In the living room theres is plenty of space for a lot of cozy evenings in the custom made sofa in front of the big fireplace. Every piece of furniture, light and art is carefully chosen to create a warm feeling from the honey tones of oak, to the big sliding glass doors that at the same time gives you the feeling of indulging in the nature. The exterior The house itself is organized around a raised viewing platform which is slightly pushed into the top of a hill. The design of the house is a response to both the plot and the amazing surrounding views. The plot is oriented to the south and to the west, with views of the sea and the beautiful mountains and the beautiful pine trees. One of the standout features of this villa is the view of the large pool from inside which offers complete privacy and seaviews with plenty of space for big parties or families. Wherever you are wandering on the covered viewing platform that surrounds the villa, you will be able to enjoy the spectacular views and tranquility. Sustainability and energy efficiency The house integrates with its environment, not only in relation to the design and amazing views, but also in terms of energy efficiency and sustainability. Natural protection against heat is provided by generous cross ventilation throughout the house. Sun penetration is prevented by large vertical and horizontal shading elements in front of the windows. Green energy, produced by solar panels on the roof, provides selfsufficiency during the daytime. The air-conditioning and under floor heating systems are powered by high efficiency heat pumps. The is also a charger for electric cars. The villa is an amazing luxury property and is exclusively listed with our agency. Don't miss the opportunity to own this exceptional villa in Valtocado, Mijas, Malaga. The Villa K is also a great investment, contact us to learn more. This is an absoulte gem!