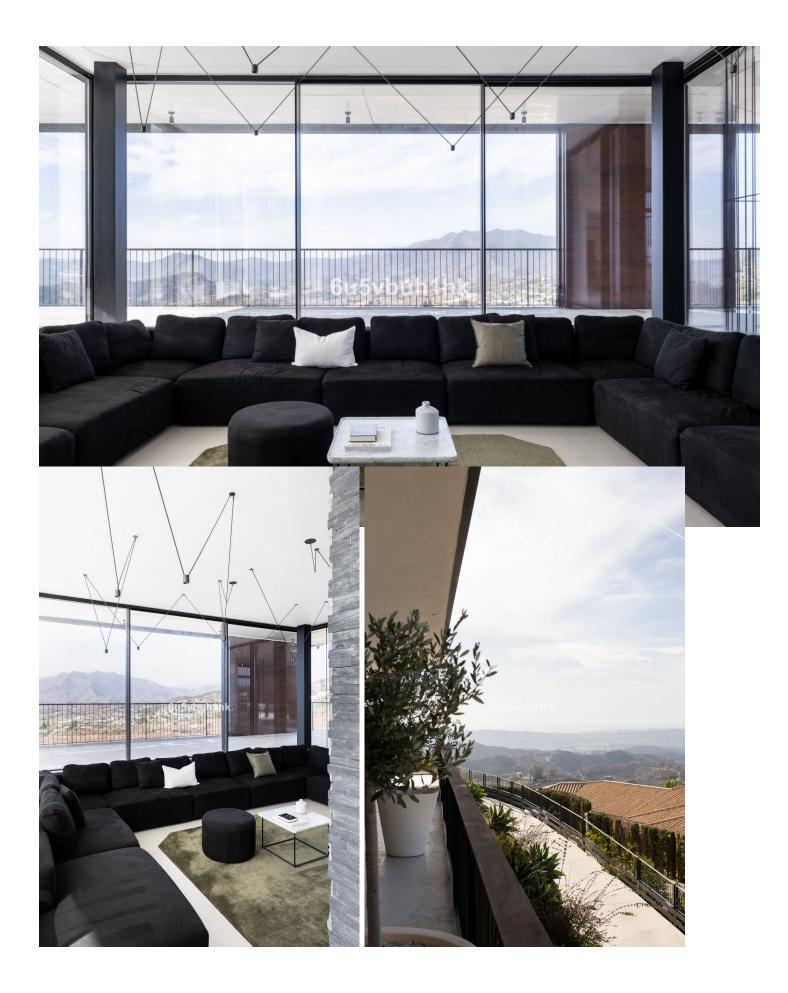

The stunning and very unique luxury villa, is located in the prestigious area of Valtocado, Mijas, and is not something you come across every day. Situated on a spacious plot, this villa completed in 2020 off unique combination of elegance and modern design. With 4 bedrooms and 5 bathrooms, including 4 en-suite bathrooms, this villa provides ample space for a comfortable and luxurious lifestyle. The architecture and design The design has been a collaboration between Marion Regitko Architects and UK based designers Soo Wilkinson & John Grant of Igloo Design. Their holistic approach to the interior and exterior spaces of the villa, along with the continuity of materials and finishes has resulted in a seamless flow throughout this exclusive villa. From where ever you are in the house, you can enter the deck that sorrounds the villa on the upper level. The lower level is cut into the hill and makes the entire villa seem like it has arised from the rocks. The interior The villa boasts a total built area of 916m<sup>2</sup>, providing an great deal of space both indoor and outdoor. The interior of the property is meticulously designed with high-quality finishes and attention to detail. The open-plan layout of the living areas creates a seamless flow between the kitchen, dining area, and lounge, perfect for entertaining guests. The gym, cinema room and service areas are located on the lower level as well as the outside exterior foyer. Entering the center of the house via the large wooden staircase, you will immediately feel the grand atmosphere. In the living room theres is plenty of space for a lot of cozy evenings in the custom made sofa in front of the big fireplace. Every piece of furniture, light and art is carefully chosen to create a warm feeling from the honey tones of oak, to the big sliding glass doors that at the same time gives you the feeling of indulging in the nature. The exterior The house itself is organized around a raised viewing platform which is slightly pushed into the top of a hill. The design of the house is a response to both the plot and the amazing surrounding views. The plot is oriented to the south and to the west, with views of the sea and the beautiful mountains and the beautiful pine trees. One of the standout features of this villa is the view of the large pool from inside which offers complete privacy and seaviews with plenty of space for big parties or families. Wherever you are wandering on the covered viewing platform that surrounds the villa, you will be able to enjoy the spectacular views and tranquility. Sustainability and energy efficiency The house integrates with its environment, not only in relation to the design and amazing views, but also in terms of energy efficiency and sustainability. Natural protection against heat is provided by generous cross ventilation throughout the house. Sun penetration is prevented by large vertical and horizontal shading elements in front of the windows. Green energy, produced by solar panels on the roof, provides selfsufficiency during the daytime. The air-conditioning and under floor heating systems are powered by high efficiency heat pumps. The is also a charger for electric cars. The villa is an amazing luxury property and is exclusively listed with our agency. Don't miss the opportunity to own this exceptional villa in Valtocado, Mijas, Malaga. The Villa K is also a great investment, contact us to learn more. This is an absoulte gem!