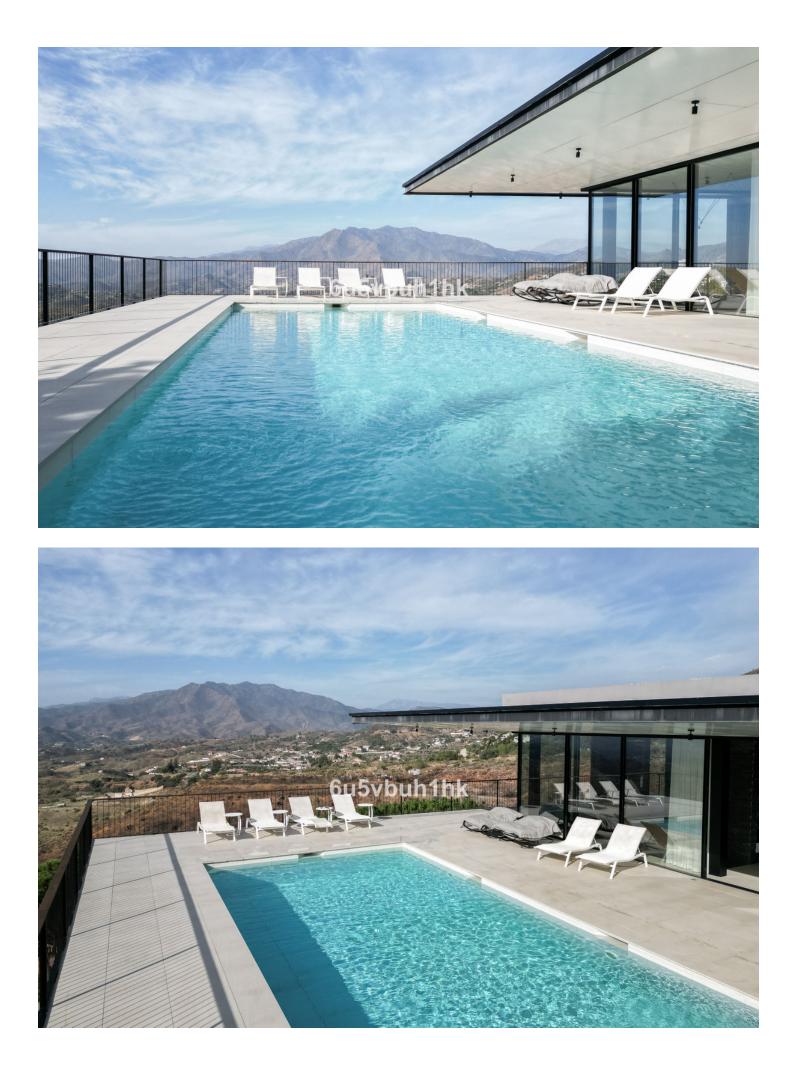

The stunning and very unique luxury villa, is located in the prestigious area of Valtocado, Mijas, and is not something you come across every day. Situated on a spacious plot, this villa completed in 2020 off unique combination of elegance and modern design. With 4 bedrooms and 5 bathrooms, including 4 en-suite bathrooms, this villa provides ample space for a comfortable and luxurious lifestyle. The architecture and design The design has been a collaboration between Marion Regitko Architects and UK based designers Soo Wilkinson & John Grant of Igloo Design. Their holistic approach to the interior and exterior spaces of the villa, along with the continuity of materials and finishes has resulted in a seamless flow throughout this exclusive villa. From where ever you are in the house, you can enter the deck that sorrounds the villa on the upper level. The lower level is cut into the hill and makes the entire villa seem like it has arised from the rocks. The interior The villa boasts a total built area of 916m<sup>2</sup>, providing an great deal of space both indoor and outdoor. The interior of the property is meticulously designed with high-quality finishes and attention to detail. The open-plan layout of the living areas creates a seamless flow between the kitchen, dining area, and lounge, perfect for entertaining guests. The gym, cinema room and service areas are located on the lower level as well as the outside exterior foyer. Entering the center of the house via the large wooden staircase, you will immediately feel the grand atmosphere. In the living room theres is plenty of space for a lot of cozy evenings in the custom made sofa in front of the big fireplace. Every piece of furniture, light and art is carefully chosen to create a warm feeling from the honey tones of oak, to the big sliding glass doors that at the same time gives you the feeling of indulging in the nature. The exterior The house itself is organized around a raised viewing platform which is slightly pushed into the top of a hill. The design of the house is a response to both the plot and the amazing surrounding views. The plot is oriented to the south and to the west, with views of the sea and the beautiful mountains and the beautiful pine trees. One of the standout features of this villa is the view of the large pool from inside which offers complete privacy and seaviews with plenty of space for big parties or families. Wherever you are wandering on the covered viewing platform that surrounds the villa, you will be able to enjoy the spectacular views and tranquility. Sustainability and energy efficiency The house integrates with its environment, not only in relation to the design and amazing views, but also in terms of energy efficiency and sustainability. Natural protection against heat is provided by generous cross ventilation throughout the house. Sun penetration is prevented by large vertical and horizontal shading elements in front of the windows. Green energy, produced by solar panels on the roof, provides selfsufficiency during the daytime. The air-conditioning and under floor heating systems are powered by high efficiency heat pumps. The is also a charger for electric cars. The villa is an amazing luxury property and is exclusively listed with our agency. Don't miss the opportunity to own this exceptional villa in Valtocado, Mijas, Malaga. The Villa K is also a great investment, contact us to learn more. This is an absoulte gem!