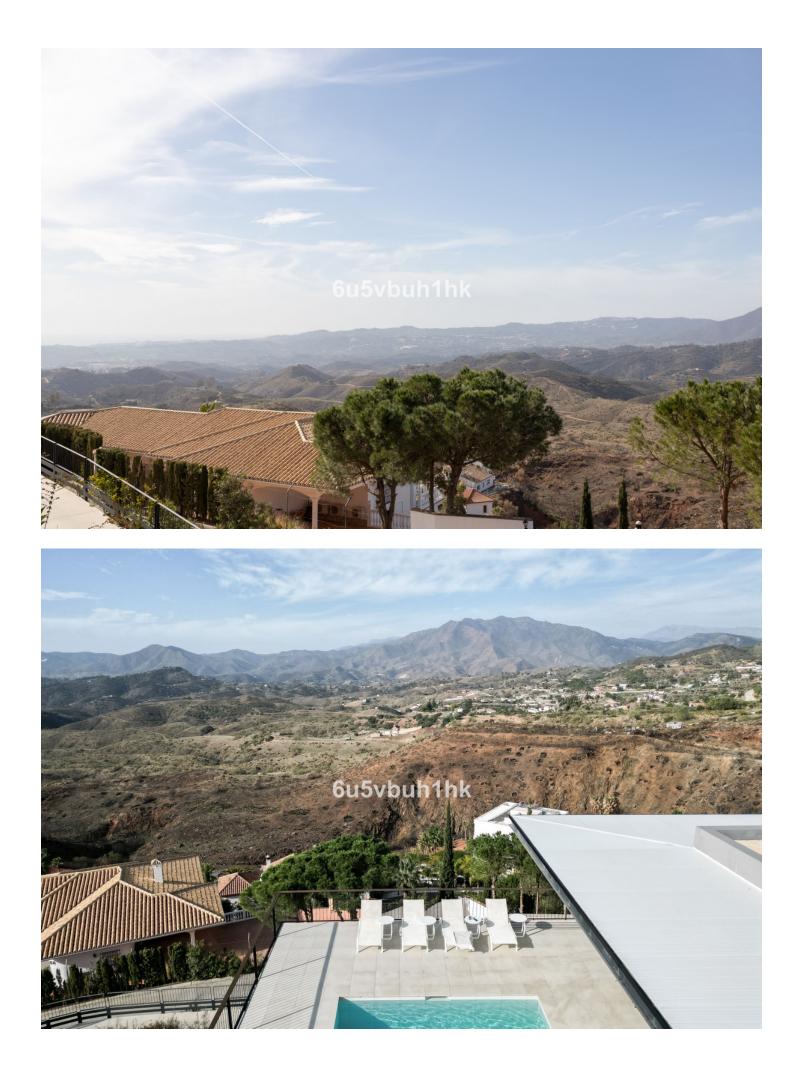

The stunning and very unique luxury villa, is located in the prestigious area of Valtocado, Mijas, and is not something you come across every day. Situated on a spacious plot, this villa completed in 2020 off unique combination of elegance and modern design. With 4 bedrooms and 5 bathrooms, including 4 en-suite bathrooms, this villa provides ample space for a comfortable and luxurious lifestyle. The architecture and design The design has been a collaboration between Marion Regitko Architects and UK based designers Soo Wilkinson & John Grant of Igloo Design. Their holistic approach to the interior and exterior spaces of the villa, along with the continuity of materials and finishes has resulted in a seamless flow throughout this exclusive villa. From where ever you are in the house, you can enter the deck that sorrounds the villa on the upper level. The lower level is cut into the hill and makes the entire villa seem like it has arised from the rocks. The interior The villa boasts a total built area of 916m<sup>2</sup>, providing an great deal of space both indoor and outdoor. The interior of the property is meticulously designed with high-quality finishes and attention to detail. The open-plan layout of the living areas creates a seamless flow between the kitchen, dining area, and lounge, perfect for entertaining guests. The gym, cinema room and service areas are located on the lower level as well as the outside exterior foyer. Entering the center of the house via the large wooden staircase, you will immediately feel the grand atmosphere. In the living room theres is plenty of space for a lot of cozy evenings in the custom made sofa in front of the big fireplace. Every piece of furniture, light and art is carefully chosen to create a warm feeling from the honey tones of oak, to the big sliding glass doors that at the same time gives you the feeling of indulging in the nature. The exterior The house itself is organized around a raised viewing platform which is slightly pushed into the top of a hill. The design of the house is a response to both the plot and the amazing surrounding views. The plot is oriented to the south and to the west, with views of the sea and the beautiful mountains and the beautiful pine trees. One of the standout features of this villa is the view of the large pool from inside which offers complete privacy and seaviews with plenty of space for big parties or families. Wherever you are wandering on the covered viewing platform that surrounds the villa, you will be able to enjoy the spectacular views and tranquility. Sustainability and energy efficiency The house integrates with its environment, not only in relation to the design and amazing views, but also in terms of energy efficiency and sustainability. Natural protection against heat is provided by generous cross ventilation throughout the house. Sun penetration is prevented by large vertical and horizontal shading elements in front of the windows. Green energy, produced by solar panels on the roof, provides selfsufficiency during the daytime. The air-conditioning and under floor heating systems are powered by high efficiency heat pumps. The is also a charger for electric cars. The villa is an amazing luxury property and is exclusively listed with our agency. Don't miss the opportunity to own this exceptional villa in Valtocado, Mijas, Malaga. The Villa K is also a great investment, contact us to learn more. This is an absoulte gem!