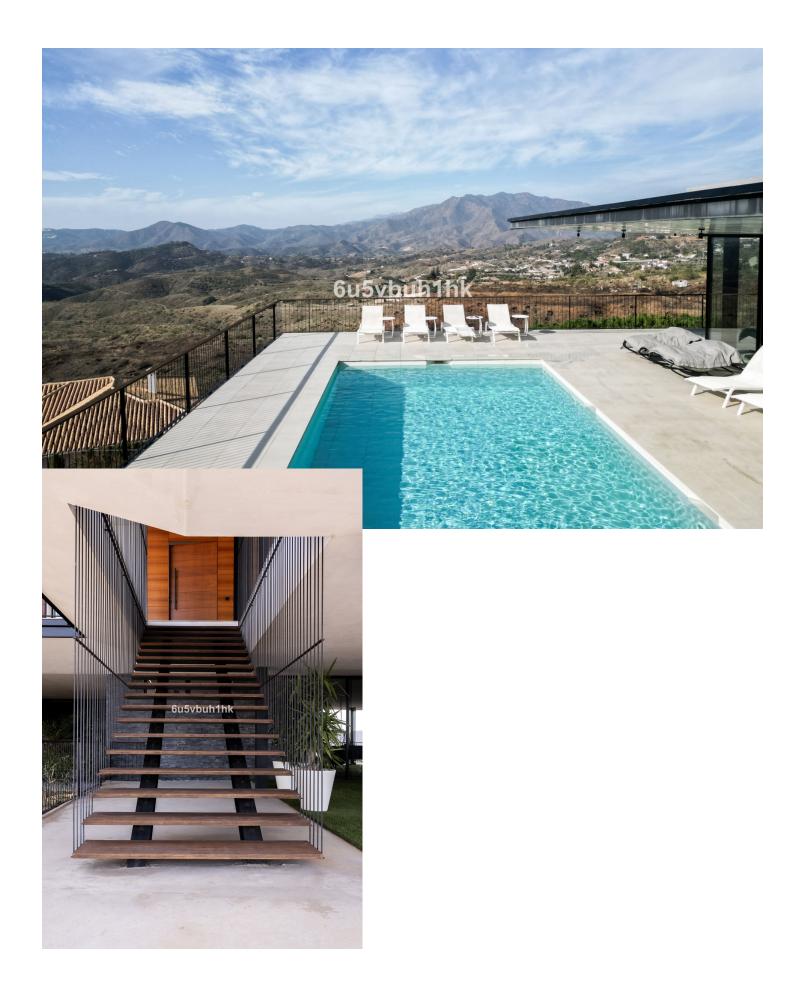

The stunning and very unique luxury villa, is located in the prestigious area of Valtocado, Mijas, and is not something you come across every day. Situated on a spacious plot, this villa completed in 2020 off unique combination of elegance and modern design. With 4 bedrooms and 5 bathrooms, including 4 en-suite bathrooms, this villa provides ample space for a comfortable and luxurious lifestyle. The architecture and design The design has been a collaboration between Marion Regitko Architects and UK based designers Soo Wilkinson & John Grant of Igloo Design. Their holistic approach to the interior and exterior spaces of the villa, along with the continuity of materials and finishes has resulted in a seamless flow throughout this exclusive villa. From where ever you are in the house, you can enter the deck that sorrounds the villa on the upper level. The lower level is cut into the hill and makes the entire villa seem like it has arised from the rocks. The interior The villa boasts a total built area of 916m<sup>2</sup>, providing an great deal of space both indoor and outdoor. The interior of the property is meticulously designed with high-quality finishes and attention to detail. The open-plan layout of the living areas creates a seamless flow between the kitchen, dining area, and lounge, perfect for entertaining guests. The gym, cinema room and service areas are located on the lower level as well as the outside exterior foyer. Entering the center of the house via the large wooden staircase, you will immediately feel the grand atmosphere. In the living room theres is plenty of space for a lot of cozy evenings in the custom made sofa in front of the big fireplace. Every piece of furniture, light and art is carefully chosen to create a warm feeling from the honey tones of oak, to the big sliding glass doors that at the same time gives you the feeling of indulging in the nature. The exterior The house itself is organized around a raised viewing platform which is slightly pushed into the top of a hill. The design of the house is a response to both the plot and the amazing surrounding views. The plot is oriented to the south and to the west, with views of the sea and the beautiful mountains and the beautiful pine trees. One of the standout features of this villa is the view of the large pool from inside which offers complete privacy and seaviews with plenty of space for big parties or families. Wherever you are wandering on the covered viewing platform that surrounds the villa, you will be able to enjoy the spectacular views and tranquility. Sustainability and energy efficiency The house integrates with its environment, not only in relation to the design and amazing views, but also in terms of energy efficiency and sustainability. Natural protection against heat is provided by generous cross ventilation throughout the house. Sun penetration is prevented by large vertical and horizontal shading elements in front of the windows. Green energy, produced by solar panels on the roof, provides selfsufficiency during the daytime. The air-conditioning and under floor heating systems are powered by high efficiency heat pumps. The is also a charger for electric cars. The villa is an amazing luxury property and is exclusively listed with our agency. Don't miss the opportunity to own this exceptional villa in Valtocado, Mijas, Malaga. The Villa K is also a great investment, contact us to learn more. This is an absoulte gem!

Setting Close To Golf Pool 💙 Private **Climate Control** Air Conditioning Central Heating

Features

- Covered Terrace
- Fitted Wardrobes
- Private Terrace
- 🖌 Gym
- Games Room Storage Room Utility Room

- Ensuite Bathroom Double Glazing
- Staff Accommodation
- Basement