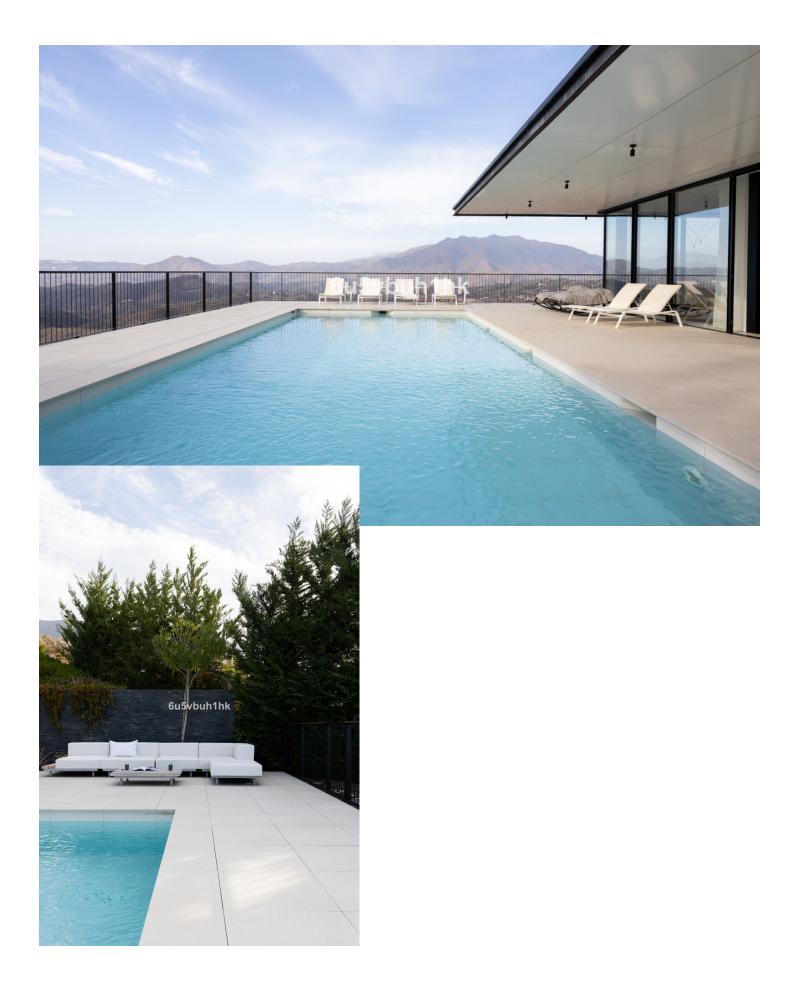

The stunning and very unique luxury villa, is located in the prestigious area of Valtocado, Mijas, and is not something you come across every day. Situated on a spacious plot, this villa completed in 2020 off unique combination of elegance and modern design. With 4 bedrooms and 5 bathrooms, including 4 en-suite bathrooms, this villa provides ample space for a comfortable and luxurious lifestyle. The architecture and design The design has been a collaboration between Marion Regitko Architects and UK based designers Soo Wilkinson & John Grant of Igloo Design. Their holistic approach to the interior and exterior spaces of the villa, along with the continuity of materials and finishes has resulted in a seamless flow throughout this exclusive villa. From where ever you are in the house, you can enter the deck that sorrounds the villa on the upper level. The lower level is cut into the hill and makes the entire villa seem like it has arised from the rocks. The interior The villa boasts a total built area of 916m<sup>2</sup>, providing an great deal of space both indoor and outdoor. The interior of the property is meticulously designed with high-quality finishes and attention to detail. The open-plan layout of the living areas creates a seamless flow between the kitchen, dining area, and lounge, perfect for entertaining guests. The gym, cinema room and service areas are located on the lower level as well as the outside exterior foyer. Entering the center of the house via the large wooden staircase, you will immediately feel the grand atmosphere. In the living room theres is plenty of space for a lot of cozy evenings in the custom made sofa in front of the big fireplace. Every piece of furniture, light and art is carefully chosen to create a warm feeling from the honey tones of oak, to the big sliding glass doors that at the same time gives you the feeling of indulging in the nature. The exterior The house itself is organized around a raised viewing platform which is slightly pushed into the top of a hill. The design of the house is a response to both the plot and the amazing surrounding views. The plot is oriented to the south and to the west, with views of the sea and the beautiful mountains and the beautiful pine trees. One of the standout features of this villa is the view of the large pool from inside which offers complete privacy and seaviews with plenty of space for big parties or families. Wherever you are wandering on the covered viewing platform that surrounds the villa, you will be able to enjoy the spectacular views and tranquility. Sustainability and energy efficiency The house integrates with its environment, not only in relation to the design and amazing views, but also in terms of energy efficiency and sustainability. Natural protection against heat is provided by generous cross ventilation throughout the house. Sun penetration is prevented by large vertical and horizontal shading elements in front of the windows. Green energy, produced by solar panels on the roof, provides selfsufficiency during the daytime. The air-conditioning and under floor heating systems are powered by high efficiency heat pumps. The is also a charger for electric cars. The villa is an amazing luxury property and is exclusively listed with our agency. Don't miss the opportunity to own this exceptional villa in Valtocado, Mijas, Malaga. The Villa K is also a great investment, contact us to learn more. This is an absoulte gem!

Setting Close To Golf Pool 💙 Private **Climate Control** Air Conditioning Central Heating

Features

- Covered Terrace
- Fitted Wardrobes
- Private Terrace
- 🖌 Gym
- Games Room Storage Room Utility Room

- Ensuite Bathroom Double Glazing
- Staff Accommodation
- Basement