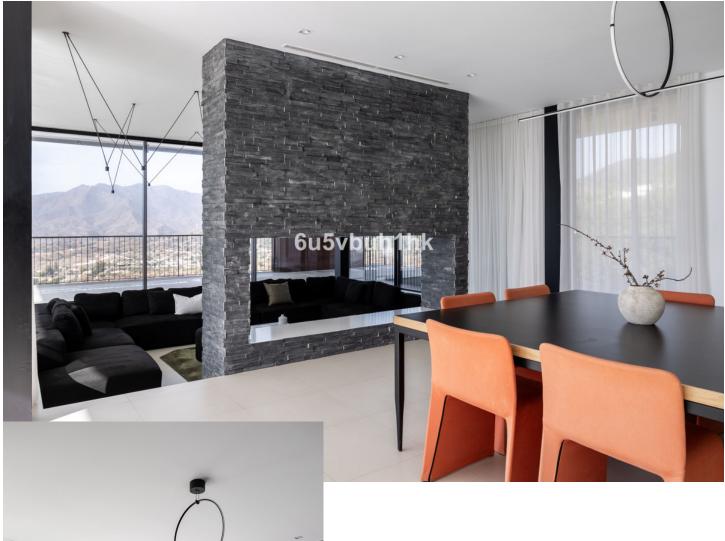

The stunning and very unique luxury villa, is located in the prestigious area of Valtocado, Mijas, and is not something you come across every day. Situated on a spacious plot, this villa completed in 2020 off unique combination of elegance and modern design. With 4 bedrooms and 5 bathrooms, including 4 en-suite bathrooms, this villa provides ample space for a comfortable and luxurious lifestyle. The architecture and design The design has been a collaboration between Marion Regitko Architects and UK based designers Soo Wilkinson & John Grant of Igloo Design. Their holistic approach to the interior and exterior spaces of the villa, along with the continuity of materials and finishes has resulted in a seamless flow throughout this exclusive villa. From where ever you are in the house, you can enter the deck that sorrounds the villa on the upper level. The lower level is cut into the hill and makes the entire villa seem like it has arised from the rocks. The interior The villa boasts a total built area of 916m<sup>2</sup>, providing an great deal of space both indoor and outdoor. The interior of the property is meticulously designed with high-quality finishes and attention to detail. The open-plan layout of the living areas creates a seamless flow between the kitchen, dining area, and lounge, perfect for entertaining guests. The gym, cinema room and service areas are located on the lower level as well as the outside exterior foyer. Entering the center of the house via the large wooden staircase, you will immediately feel the grand atmosphere. In the living room theres is plenty of space for a lot of cozy evenings in the custom made sofa in front of the big fireplace. Every piece of furniture, light and art is carefully chosen to create a warm feeling from the honey tones of oak, to the big sliding glass doors that at the same time gives you the feeling of indulging in the nature. The exterior The house itself is organized around a raised viewing platform which is slightly pushed into the top of a hill. The design of the house is a response to both the plot and the amazing surrounding views. The plot is oriented to the south and to the west, with views of the sea and the beautiful mountains and the beautiful pine trees. One of the standout features of this villa is the view of the large pool from inside which offers complete privacy and seaviews with plenty of space for big parties or families. Wherever you are wandering on the covered viewing platform that surrounds the villa, you will be able to enjoy the spectacular views and tranquility. Sustainability and energy efficiency The house integrates with its environment, not only in relation to the design and amazing views, but also in terms of energy efficiency and sustainability. Natural protection against heat is provided by generous cross ventilation throughout the house. Sun penetration is prevented by large vertical and horizontal shading elements in front of the windows. Green energy, produced by solar panels on the roof, provides selfsufficiency during the daytime. The air-conditioning and under floor heating systems are powered by high efficiency heat pumps. The is also a charger for electric cars. The villa is an amazing luxury property and is exclusively listed with our agency. Don't miss the opportunity to own this exceptional villa in Valtocado, Mijas, Malaga. The Villa K is also a great investment, contact us to learn more. This is an absoulte gem!