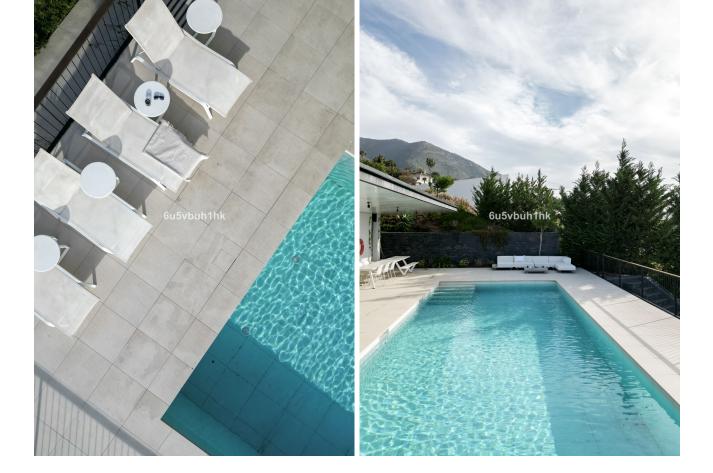

The stunning and very unique luxury villa, is located in the prestigious area of Valtocado, Mijas, and is not something you come across every day. Situated on a spacious plot, this villa completed in 2020 off unique combination of elegance and modern design. With 4 bedrooms and 5 bathrooms, including 4 en-suite bathrooms, this villa provides ample space for a comfortable and luxurious lifestyle. The architecture and design The design has been a collaboration between Marion Regitko Architects and UK based designers Soo Wilkinson & John Grant of Igloo Design. Their holistic approach to the interior and exterior spaces of the villa, along with the continuity of materials and finishes has resulted in a seamless flow throughout this exclusive villa. From where ever you are in the house, you can enter the deck that sorrounds the villa on the upper level. The lower level is cut into the hill and makes the entire villa seem like it has arised from the rocks. The interior The villa boasts a total built area of 916m<sup>2</sup>, providing an great deal of space both indoor and outdoor. The interior of the property is meticulously designed with high-quality finishes and attention to detail. The open-plan layout of the living areas creates a seamless flow between the kitchen, dining area, and lounge, perfect for entertaining guests. The gym, cinema room and service areas are located on the lower level as well as the outside exterior foyer. Entering the center of the house via the large wooden staircase, you will immediately feel the grand atmosphere. In the living room theres is plenty of space for a lot of cozy evenings in the custom made sofa in front of the big fireplace. Every piece of furniture, light and art is carefully chosen to create a warm feeling from the honey tones of oak, to the big sliding glass doors that at the same time gives you the feeling of indulging in the nature. The exterior The house itself is organized around a raised viewing platform which is slightly pushed into the top of a hill. The design of the house is a response to both the plot and the amazing surrounding views. The plot is oriented to the south and to the west, with views of the sea and the beautiful mountains and the beautiful pine trees. One of the standout features of this villa is the view of the large pool from inside which offers complete privacy and seaviews with plenty of space for big parties or families. Wherever you are wandering on the covered viewing platform that surrounds the villa, you will be able to enjoy the spectacular views and tranquility. Sustainability and energy efficiency The house integrates with its environment, not only in relation to the design and amazing views, but also in terms of energy efficiency and sustainability. Natural protection against heat is provided by generous cross ventilation throughout the house. Sun penetration is prevented by large vertical and horizontal shading elements in front of the windows. Green energy, produced by solar panels on the roof, provides selfsufficiency during the daytime. The air-conditioning and under floor heating systems are powered by high efficiency heat pumps. The is also a charger for electric cars. The villa is an amazing luxury property and is exclusively listed with our agency. Don't miss the opportunity to own this exceptional villa in Valtocado, Mijas, Malaga. The Villa K is also a great investment, contact us to learn more. This is an absoulte gem!