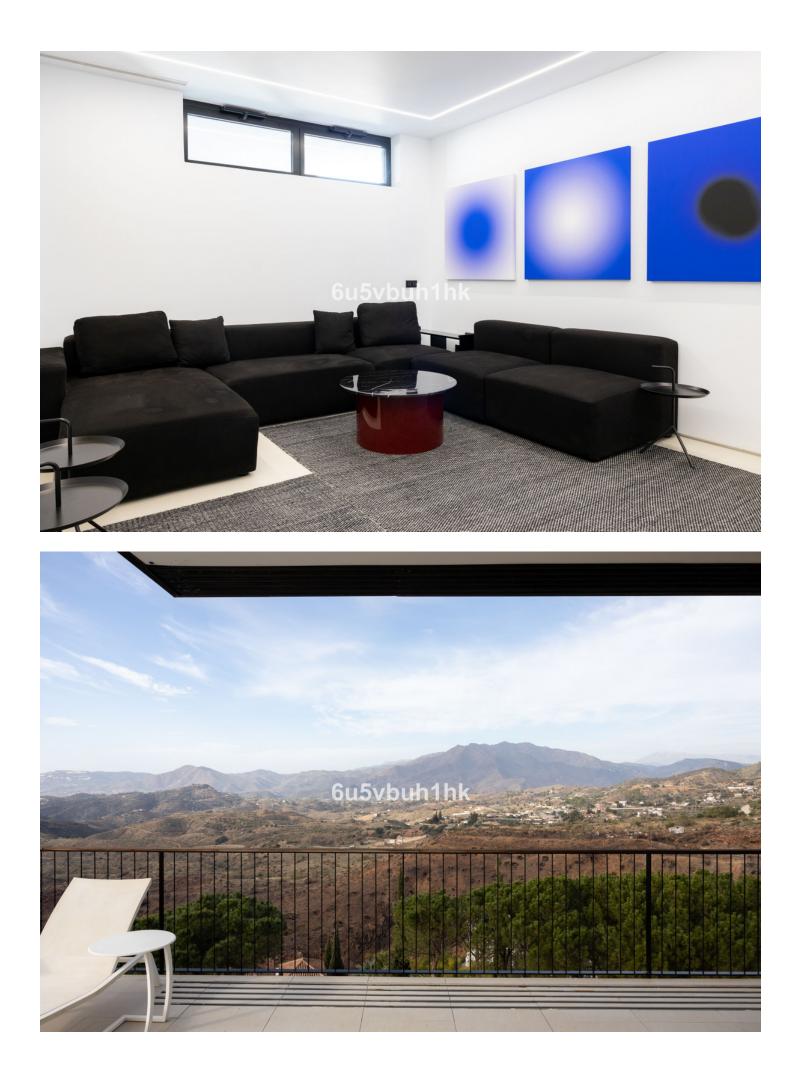

The stunning and very unique luxury villa, is located in the prestigious area of Valtocado, Mijas, and is not something you come across every day. Situated on a spacious plot, this villa completed in 2020 off unique combination of elegance and modern design. With 4 bedrooms and 5 bathrooms, including 4 en-suite bathrooms, this villa provides ample space for a comfortable and luxurious lifestyle. The architecture and design The design has been a collaboration between Marion Regitko Architects and UK based designers Soo Wilkinson & John Grant of Igloo Design. Their holistic approach to the interior and exterior spaces of the villa, along with the continuity of materials and finishes has resulted in a seamless flow throughout this exclusive villa. From where ever you are in the house, you can enter the deck that sorrounds the villa on the upper level. The lower level is cut into the hill and makes the entire villa seem like it has arised from the rocks. The interior The villa boasts a total built area of 916m<sup>2</sup>, providing an great deal of space both indoor and outdoor. The interior of the property is meticulously designed with high-quality finishes and attention to detail. The open-plan layout of the living areas creates a seamless flow between the kitchen, dining area, and lounge, perfect for entertaining guests. The gym, cinema room and service areas are located on the lower level as well as the outside exterior foyer. Entering the center of the house via the large wooden staircase, you will immediately feel the grand atmosphere. In the living room theres is plenty of space for a lot of cozy evenings in the custom made sofa in front of the big fireplace. Every piece of furniture, light and art is carefully chosen to create a warm feeling from the honey tones of oak, to the big sliding glass doors that at the same time gives you the feeling of indulging in the nature. The exterior The house itself is organized around a raised viewing platform which is slightly pushed into the top of a hill. The design of the house is a response to both the plot and the amazing surrounding views. The plot is oriented to the south and to the west, with views of the sea and the beautiful mountains and the beautiful pine trees. One of the standout features of this villa is the view of the large pool from inside which offers complete privacy and seaviews with plenty of space for big parties or families. Wherever you are wandering on the covered viewing platform that surrounds the villa, you will be able to enjoy the spectacular views and tranquility. Sustainability and energy efficiency The house integrates with its environment, not only in relation to the design and amazing views, but also in terms of energy efficiency and sustainability. Natural protection against heat is provided by generous cross ventilation throughout the house. Sun penetration is prevented by large vertical and horizontal shading elements in front of the windows. Green energy, produced by solar panels on the roof, provides selfsufficiency during the daytime. The air-conditioning and under floor heating systems are powered by high efficiency heat pumps. The is also a charger for electric cars. The villa is an amazing luxury property and is exclusively listed with our agency. Don't miss the opportunity to own this exceptional villa in Valtocado, Mijas, Malaga. The Villa K is also a great investment, contact us to learn more. This is an absoulte gem!