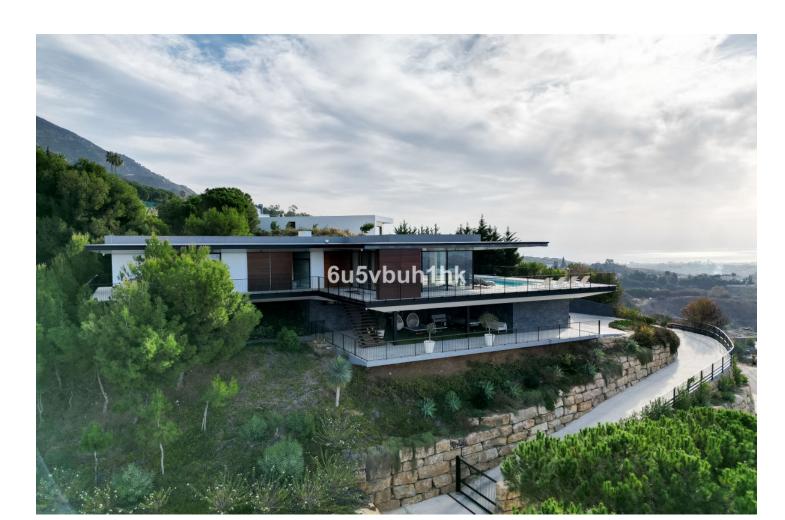

The stunning and very unique luxury villa, is located in the prestigious area of Valtocado, Mijas, and is not something you come across every day. Situated on a spacious plot, this villa completed in 2020 off unique combination of elegance and modern design. With 4 bedrooms and 5 bathrooms, including 4 en-suite bathrooms, this villa provides ample space for a comfortable and luxurious lifestyle. The architecture and design The design has been a collaboration between Marion Regitko Architects and UK based designers Soo Wilkinson & John Grant of Igloo Design. Their holistic approach to the interior and exterior spaces of the villa, along with the continuity of materials and finishes has resulted in a seamless flow throughout this exclusive villa. From where ever you are in the house, you can enter the deck that sorrounds the villa on the upper level. The lower level is cut into the hill and makes the entire villa seem like it has arised from the rocks. The interior The villa boasts a total built area of 916m<sup>2</sup>, providing an great deal of space both indoor and outdoor. The interior of the property is meticulously designed with high-quality finishes and attention to detail. The open-plan layout of the living areas creates a seamless flow between the kitchen, dining area, and lounge, perfect for entertaining guests. The gym, cinema room and service areas are located on the lower level as well as the outside exterior foyer. Entering the center of the house via the large wooden staircase, you will immediately feel the grand atmosphere. In the living room theres is plenty of space for a lot of cozy evenings in the custom made sofa in front of the big fireplace. Every piece of furniture, light and art is carefully chosen to create a warm feeling from the honey tones of oak, to the big sliding glass doors that at the same time gives you the feeling of indulging in the nature. The exterior The house itself is organized around a raised viewing platform which is slightly pushed into the top of a hill. The design of the house is a response to both the plot and the amazing surrounding views. The plot is oriented to the south and to the west, with views of the sea and the beautiful mountains and the beautiful pine trees. One of the standout features of this villa is the view of the large pool from inside which offers complete privacy and seaviews with plenty of space for big parties or families. Wherever you are wandering on the covered viewing platform that surrounds the villa, you will be able to enjoy the spectacular views and tranquility. Sustainability and energy efficiency The house integrates with its environment, not only in relation to the design and amazing views, but also in terms of energy efficiency and sustainability. Natural protection against heat is provided by generous cross ventilation throughout the house. Sun penetration is prevented by large vertical and horizontal shading elements in front of the windows. Green energy, produced by solar panels on the roof, provides selfsufficiency during the daytime. The air-conditioning and under floor heating systems are powered by high efficiency heat pumps. The is also a charger for electric cars. The villa is an amazing luxury property and is exclusively listed with our agency. Don't miss the opportunity to own this exceptional villa in Valtocado, Mijas, Malaga. The Villa K is also a great investment, contact us to learn more. This is an absoulte gem!