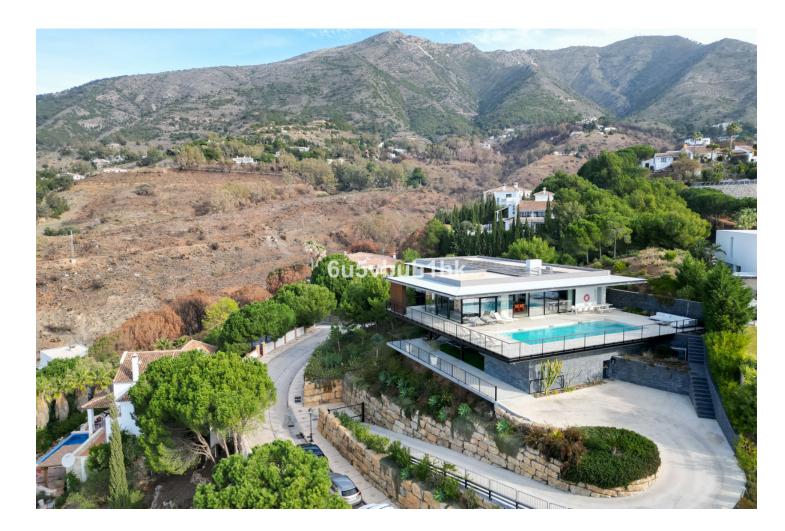

The stunning and very unique luxury villa, is located in the prestigious area of Valtocado, Mijas, and is not something you come across every day. Situated on a spacious plot, this villa completed in 2020 off unique combination of elegance and modern design. With 4 bedrooms and 5 bathrooms, including 4 en-suite bathrooms, this villa provides ample space for a comfortable and luxurious lifestyle. The architecture and design The design has been a collaboration between Marion Regitko Architects and UK based designers Soo Wilkinson & John Grant of Igloo Design. Their holistic approach to the interior and exterior spaces of the villa, along with the continuity of materials and finishes has resulted in a seamless flow throughout this exclusive villa. From where ever you are in the house, you can enter the deck that sorrounds the villa on the upper level. The lower level is cut into the hill and makes the entire villa seem like it has arised from the rocks. The interior The villa boasts a total built area of 916m<sup>2</sup>, providing an great deal of space both indoor and outdoor. The interior of the property is meticulously designed with high-quality finishes and attention to detail. The open-plan layout of the living areas creates a seamless flow between the kitchen, dining area, and lounge, perfect for entertaining guests. The gym, cinema room and service areas are located on the lower level as well as the outside exterior foyer. Entering the center of the house via the large wooden staircase, you will immediately feel the grand atmosphere. In the living room theres is plenty of space for a lot of cozy evenings in the custom made sofa in front of the big fireplace. Every piece of furniture, light and art is carefully chosen to create a warm feeling from the honey tones of oak, to the big sliding glass doors that at the same time gives you the feeling of indulging in the nature. The exterior The house itself is organized around a raised viewing platform which is slightly pushed into the top of a hill. The design of the house is a response to both the plot and the amazing surrounding views. The plot is oriented to the south and to the west, with views of the sea and the beautiful mountains and the beautiful pine trees. One of the standout features of this villa is the view of the large pool from inside which offers complete privacy and seaviews with plenty of space for big parties or families. Wherever you are wandering on the covered viewing platform that surrounds the villa, you will be able to enjoy the spectacular views and tranquility. Sustainability and energy efficiency The house integrates with its environment, not only in relation to the design and amazing views, but also in terms of energy efficiency and sustainability. Natural protection against heat is provided by generous cross ventilation throughout the house. Sun penetration is prevented by large vertical and horizontal shading elements in front of the windows. Green energy, produced by solar panels on the roof, provides selfsufficiency during the daytime. The air-conditioning and under floor heating systems are powered by high efficiency heat pumps. The is also a charger for electric cars. The villa is an amazing luxury property and is exclusively listed with our agency. Don't miss the opportunity to own this exceptional villa in Valtocado, Mijas, Malaga. The Villa K is also a great investment, contact us to learn more. This is an absoulte gem!