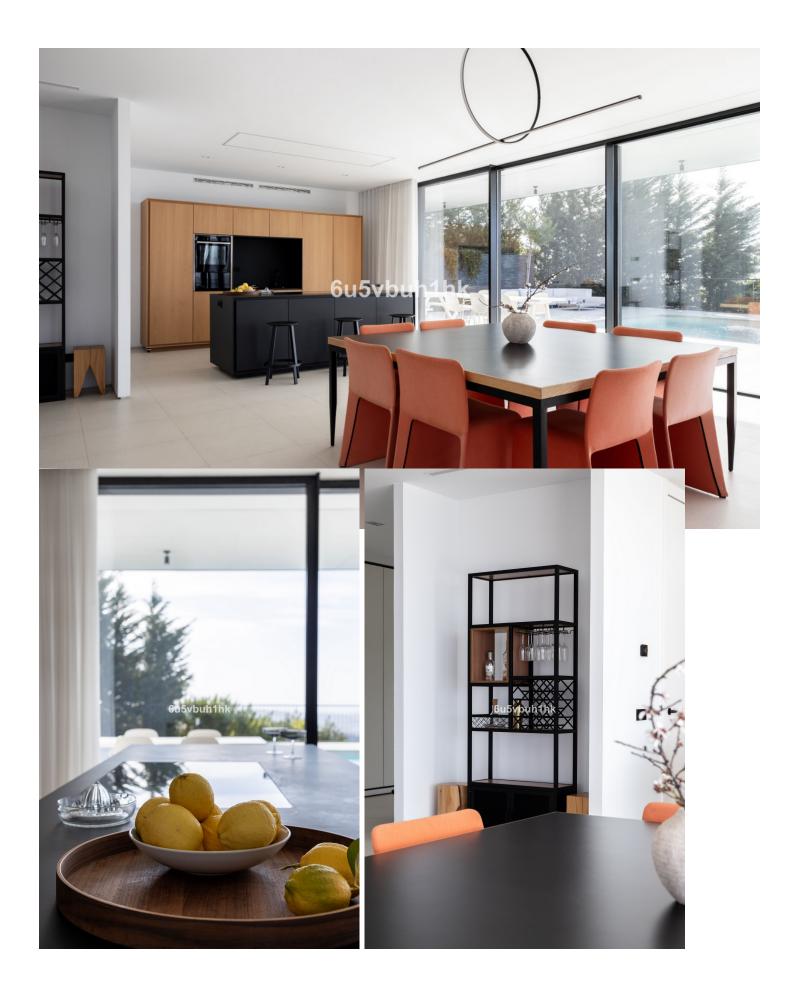

The stunning and very unique luxury villa, is located in the prestigious area of Valtocado, Mijas, and is not something you come across every day. Situated on a spacious plot, this villa completed in 2020 off unique combination of elegance and modern design. With 4 bedrooms and 5 bathrooms, including 4 en-suite bathrooms, this villa provides ample space for a comfortable and luxurious lifestyle. The architecture and design The design has been a collaboration between Marion Regitko Architects and UK based designers Soo Wilkinson & John Grant of Igloo Design. Their holistic approach to the interior and exterior spaces of the villa, along with the continuity of materials and finishes has resulted in a seamless flow throughout this exclusive villa. From where ever you are in the house, you can enter the deck that sorrounds the villa on the upper level. The lower level is cut into the hill and makes the entire villa seem like it has arised from the rocks. The interior The villa boasts a total built area of 916m<sup>2</sup>, providing an great deal of space both indoor and outdoor. The interior of the property is meticulously designed with high-quality finishes and attention to detail. The open-plan layout of the living areas creates a seamless flow between the kitchen, dining area, and lounge, perfect for entertaining guests. The gym, cinema room and service areas are located on the lower level as well as the outside exterior foyer. Entering the center of the house via the large wooden staircase, you will immediately feel the grand atmosphere. In the living room theres is plenty of space for a lot of cozy evenings in the custom made sofa in front of the big fireplace. Every piece of furniture, light and art is carefully chosen to create a warm feeling from the honey tones of oak, to the big sliding glass doors that at the same time gives you the feeling of indulging in the nature. The exterior The house itself is organized around a raised viewing platform which is slightly pushed into the top of a hill. The design of the house is a response to both the plot and the amazing surrounding views. The plot is oriented to the south and to the west, with views of the sea and the beautiful mountains and the beautiful pine trees. One of the standout features of this villa is the view of the large pool from inside which offers complete privacy and seaviews with plenty of space for big parties or families. Wherever you are wandering on the covered viewing platform that surrounds the villa, you will be able to enjoy the spectacular views and tranquility. Sustainability and energy efficiency The house integrates with its environment, not only in relation to the design and amazing views, but also in terms of energy efficiency and sustainability. Natural protection against heat is provided by generous cross ventilation throughout the house. Sun penetration is prevented by large vertical and horizontal shading elements in front of the windows. Green energy, produced by solar panels on the roof, provides selfsufficiency during the daytime. The air-conditioning and under floor heating systems are powered by high efficiency heat pumps. The is also a charger for electric cars. The villa is an amazing luxury property and is exclusively listed with our agency. Don't miss the opportunity to own this exceptional villa in Valtocado, Mijas, Malaga. The Villa K is also a great investment, contact us to learn more. This is an absoulte gem!