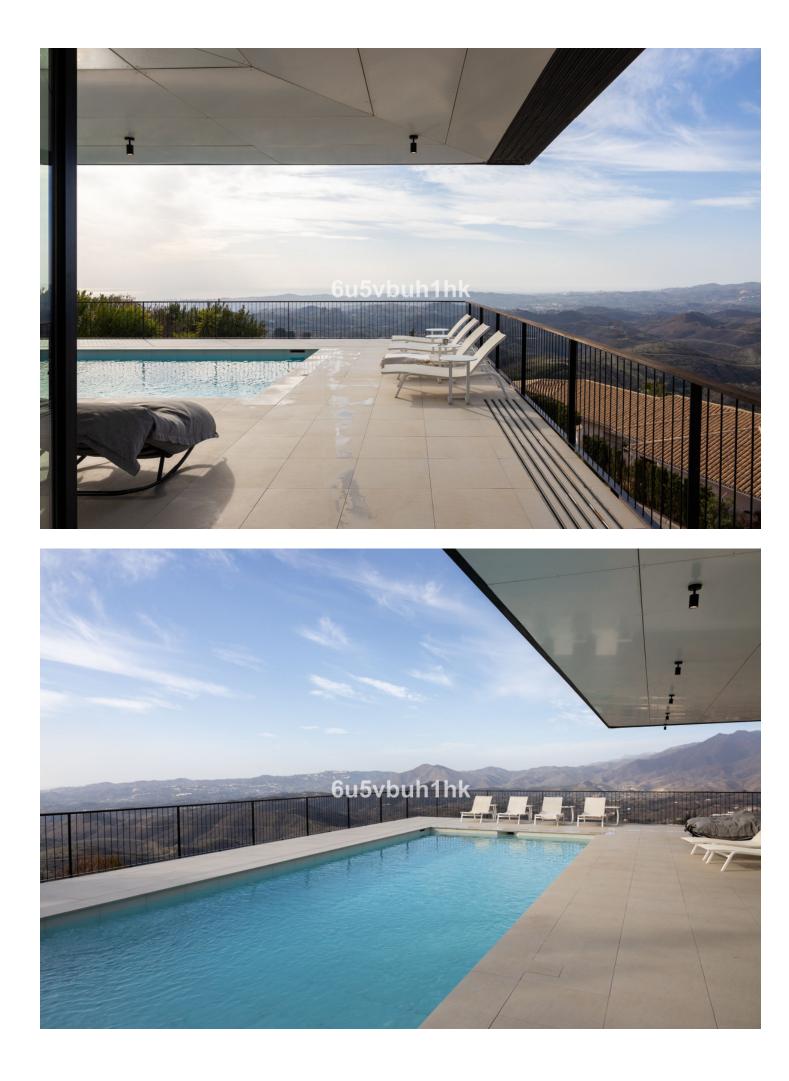

The stunning and very unique luxury villa, is located in the prestigious area of Valtocado, Mijas, and is not something you come across every day. Situated on a spacious plot, this villa completed in 2020 off unique combination of elegance and modern design. With 4 bedrooms and 5 bathrooms, including 4 en-suite bathrooms, this villa provides ample space for a comfortable and luxurious lifestyle. The architecture and design The design has been a collaboration between Marion Regitko Architects and UK based designers Soo Wilkinson & John Grant of Igloo Design. Their holistic approach to the interior and exterior spaces of the villa, along with the continuity of materials and finishes has resulted in a seamless flow throughout this exclusive villa. From where ever you are in the house, you can enter the deck that sorrounds the villa on the upper level. The lower level is cut into the hill and makes the entire villa seem like it has arised from the rocks. The interior The villa boasts a total built area of 916m<sup>2</sup>, providing an great deal of space both indoor and outdoor. The interior of the property is meticulously designed with high-quality finishes and attention to detail. The open-plan layout of the living areas creates a seamless flow between the kitchen, dining area, and lounge, perfect for entertaining guests. The gym, cinema room and service areas are located on the lower level as well as the outside exterior foyer. Entering the center of the house via the large wooden staircase, you will immediately feel the grand atmosphere. In the living room theres is plenty of space for a lot of cozy evenings in the custom made sofa in front of the big fireplace. Every piece of furniture, light and art is carefully chosen to create a warm feeling from the honey tones of oak, to the big sliding glass doors that at the same time gives you the feeling of indulging in the nature. The exterior The house itself is organized around a raised viewing platform which is slightly pushed into the top of a hill. The design of the house is a response to both the plot and the amazing surrounding views. The plot is oriented to the south and to the west, with views of the sea and the beautiful mountains and the beautiful pine trees. One of the standout features of this villa is the view of the large pool from inside which offers complete privacy and seaviews with plenty of space for big parties or families. Wherever you are wandering on the covered viewing platform that surrounds the villa, you will be able to enjoy the spectacular views and tranquility. Sustainability and energy efficiency The house integrates with its environment, not only in relation to the design and amazing views, but also in terms of energy efficiency and sustainability. Natural protection against heat is provided by generous cross ventilation throughout the house. Sun penetration is prevented by large vertical and horizontal shading elements in front of the windows. Green energy, produced by solar panels on the roof, provides selfsufficiency during the daytime. The air-conditioning and under floor heating systems are powered by high efficiency heat pumps. The is also a charger for electric cars. The villa is an amazing luxury property and is exclusively listed with our agency. Don't miss the opportunity to own this exceptional villa in Valtocado, Mijas, Malaga. The Villa K is also a great investment, contact us to learn more. This is an absoulte gem!

Setting Close To Golf Pool 💙 Private **Climate Control** Air Conditioning Central Heating

Features

- Covered Terrace
- Fitted Wardrobes
- Private Terrace
- 🖌 Gym
- Games Room Storage Room Utility Room

- Ensuite Bathroom Double Glazing
- Staff Accommodation
- Basement