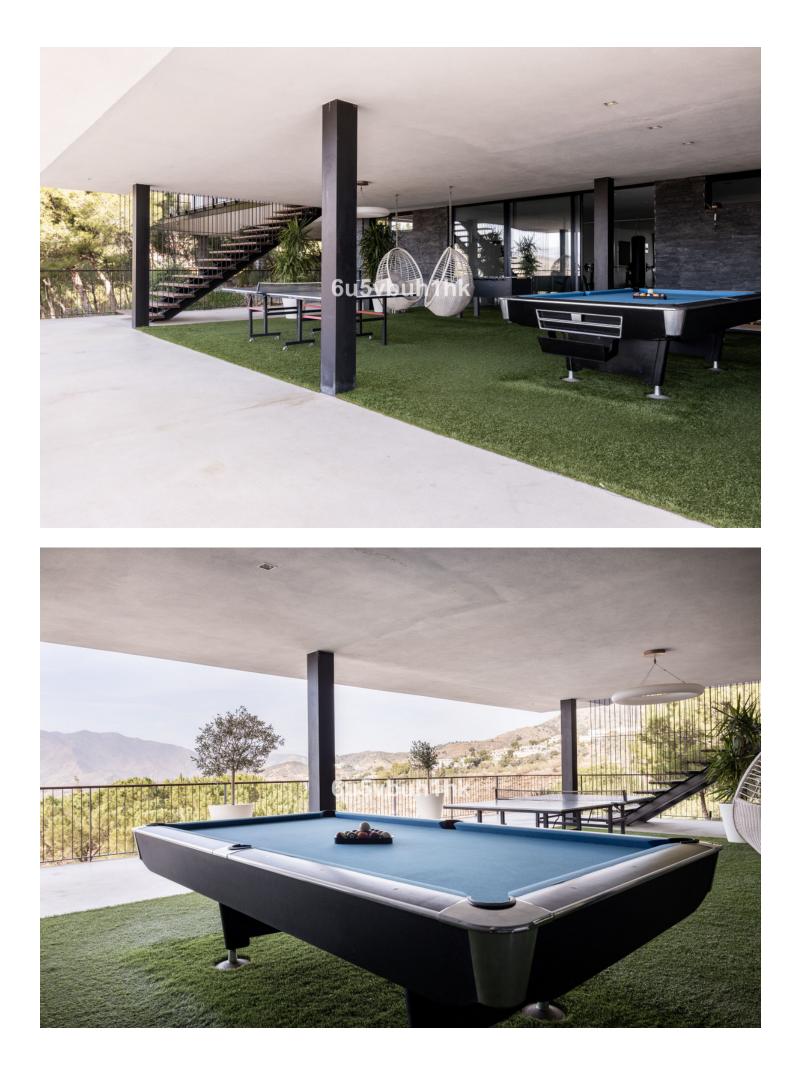

Setting Close To Golf Pool 💙 Private **Climate Control** Air Conditioning Central Heating

Features

- Covered Terrace
- Fitted Wardrobes
- Private Terrace
- 🖌 Gym
- Games Room Storage Room Utility Room

- Ensuite Bathroom Double Glazing
- Staff Accommodation
- Basement