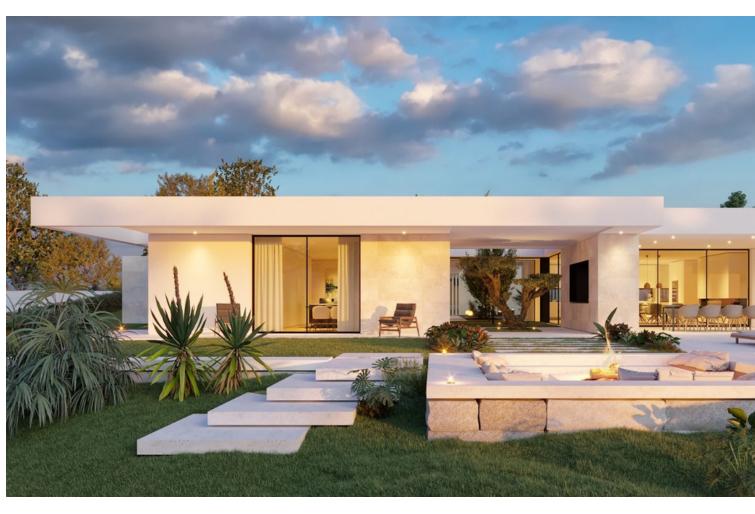

## Sales - House - Benahavís 2.995.000€

Benahavís House

6

7

675 m<sup>2</sup>

7000 m<sup>2</sup>

OFF-PLAN ECOLOGICAL PASSIVE VILLA IN THE BEAUTIFUL URBANIZATION OF MONTE MAYOR WITH VIEWS OF THE MOUNTAIN AND ON A HUGE PLOT. This property will be constructed on 1 floor with the highest specifications possible and consisting of; Entrance hall with wardrobe, huge living/dining room separated with kitchen wardrobes but still partly open. Through a distributor you go to the master bedroom with ensuite bathroom and dressing. In this part of the villa there is also another bedroom with ensuite bathroom. The fully fitted kitchen with all appliances give out to a walled courtyard with a pergola terrace. On the other side of the villa, we have a distributor with guest toilet, a huge garage, storage room, another distributor with 2 bedrooms with 2 bathrooms and 2 further bedrooms with ensuite bathroom. Furthermore, there are several covered terraces, pergola terraces and terrace with a chill-out, heated swimming pool and an open garden storage. Pictures of the bathrooms and kitchen are only examples final choice of the finishings shall be for the client within the chosen line that we propose. Example of some of the specifications, - Interior and exterior floor tiles from GRESPANIA or LIVING CERAMICS 600x600 - 800x800 - 1200x1200 (Colour and size to choose) - Bathroom walls with COVERLAM or LIVING CERAMICS plates 2700X1200 (Color to choose) - Bathrooms from ROCA - DURAVIT - VILLEROY BOCH - GEBERIT - HANSGROHE OR SIMILAR - Aerothermia/airconditioning - Electric underfloor heating in the bathrooms -Hydraulic underfloor heating in living room, and bedrooms - Ceiling high windows from Reynaers or similar with a sunken track, Planistar glass of 5+5/chamber/6+6 - Ceiling high pivot entrance door 1,50 wide - Ceiling high and 1-meter wide interior doors - Fully fitted kitchen with aluminum frame doors and covered with COVERLAM (Colour to choose) - Island with COVERLAM 3600X1600 no visible joints (Color to choose) - White goods from Bosch or AEG - Heated pool - 24 solar panels - 2 lithium batteries of each 10kW - Car charger - Domotica