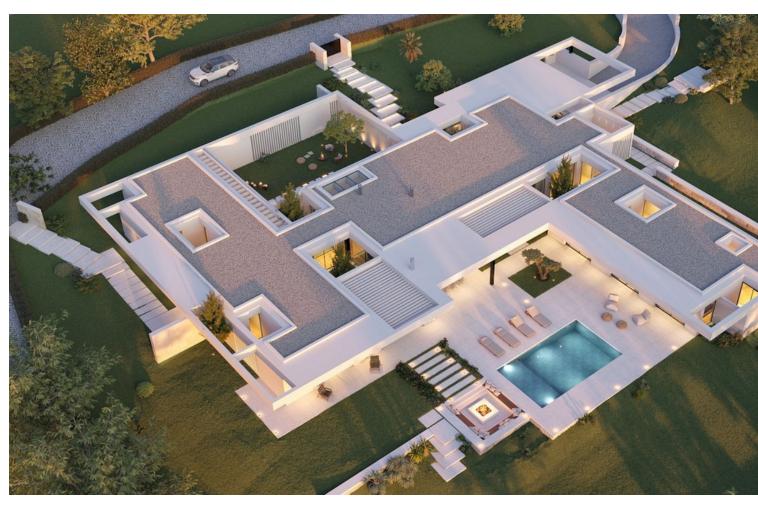

## Sales - House - Benahavís 2.995.000€

Benahavís House

6

7

675 m<sup>2</sup>

7000 m<sup>2</sup>

OFF-PLAN ECOLOGICAL PASSIVE VILLA IN THE BEAUTIFUL URBANIZATION OF MONTE MAYOR WITH VIEWS OF THE MOUNTAIN AND ON A HUGE PLOT. This property will be constructed on 1 floor with the highest specifications possible and consisting of; Entrance hall with wardrobe, huge living/dining room separated with kitchen wardrobes but still partly open. Through a distributor you go to the master bedroom with ensuite bathroom and dressing. In this part of the villa there is also another bedroom with ensuite bathroom. The fully fitted kitchen with all appliances give out to a walled courtyard with a pergola terrace. On the other side of the villa, we have a distributor with guest toilet, a huge garage, storage room, another distributor with 2 bedrooms with 2 bathrooms and 2 further bedrooms with ensuite bathroom. Furthermore, there are several covered terraces, pergola terraces and terrace with a chill-out, heated swimming pool and an open garden storage. Pictures of the bathrooms and kitchen are only examples final choice of the finishings shall be for the client within the chosen line that we propose. Example of some of the specifications, - Interior and exterior floor tiles from GRESPANIA or LIVING CERAMICS 600x600 - 800x800 - 1200x1200 (Colour and size to choose) - Bathroom walls with COVERLAM or LIVING CERAMICS plates 2700X1200 (Color to choose) - Bathrooms from ROCA - DURAVIT - VILLEROY BOCH - GEBERIT - HANSGROHE OR SIMILAR - Aerothermia/airconditioning - Electric underfloor heating in the bathrooms -Hydraulic underfloor heating in living room, and bedrooms - Ceiling high windows from Reynaers or similar with a sunken track, Planistar glass of 5+5/chamber/6+6 - Ceiling high pivot entrance door 1,50 wide - Ceiling high and 1-meter wide interior doors - Fully fitted kitchen with aluminum frame doors and covered with COVERLAM (Colour to choose) - Island with COVERLAM 3600X1600 no visible joints (Color to choose) - White goods from Bosch or AEG - Heated pool - 24 solar panels - 2 lithium batteries of each 10kW - Car charger - Domotica