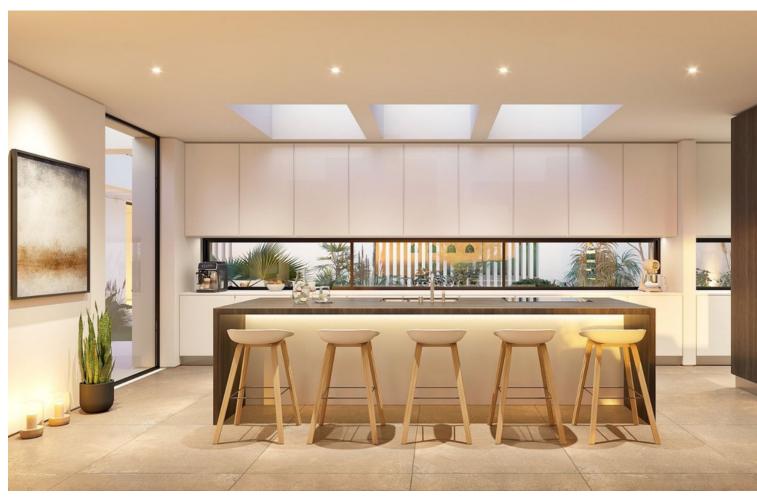

## Sales - House - Benahavís 2.995.000€

Benahavís House

6

7

675 m<sup>2</sup>

7000 m<sup>2</sup>

OFF-PLAN ECOLOGICAL PASSIVE VILLA IN THE BEAUTIFUL URBANIZATION OF MONTE MAYOR WITH VIEWS OF THE MOUNTAIN AND ON A HUGE PLOT. This property will be constructed on 1 floor with the highest specifications possible and consisting of; Entrance hall with wardrobe, huge living/dining room separated with kitchen wardrobes but still partly open. Through a distributor you go to the master bedroom with ensuite bathroom and dressing. In this part of the villa there is also another bedroom with ensuite bathroom. The fully fitted kitchen with all appliances give out to a walled courtyard with a pergola terrace. On the other side of the villa, we have a distributor with guest toilet, a huge garage, storage room, another distributor with 2 bedrooms with 2 bathrooms and 2 further bedrooms with ensuite bathroom. Furthermore, there are several covered terraces, pergola terraces and terrace with a chill-out, heated swimming pool and an open garden storage. Pictures of the bathrooms and kitchen are only examples final choice of the finishings shall be for the client within the chosen line that we propose. Example of some of the specifications, - Interior and exterior floor tiles from GRESPANIA or LIVING CERAMICS 600x600 - 800x800 - 1200x1200 (Colour and size to choose) - Bathroom walls with COVERLAM or LIVING CERAMICS plates 2700X1200 (Color to choose) - Bathrooms from ROCA - DURAVIT - VILLEROY BOCH - GEBERIT - HANSGROHE OR SIMILAR - Aerothermia/airconditioning - Electric underfloor heating in the bathrooms -Hydraulic underfloor heating in living room, and bedrooms - Ceiling high windows from Reynaers or similar with a sunken track, Planistar glass of 5+5/chamber/6+6 - Ceiling high pivot entrance door 1,50 wide - Ceiling high and 1-meter wide interior doors - Fully fitted kitchen with aluminum frame doors and covered with COVERLAM (Colour to choose) - Island with COVERLAM 3600X1600 no visible joints (Color to choose) - White goods from Bosch or AEG - Heated pool - 24 solar panels - 2 lithium batteries of each 10kW - Car charger - Domotica