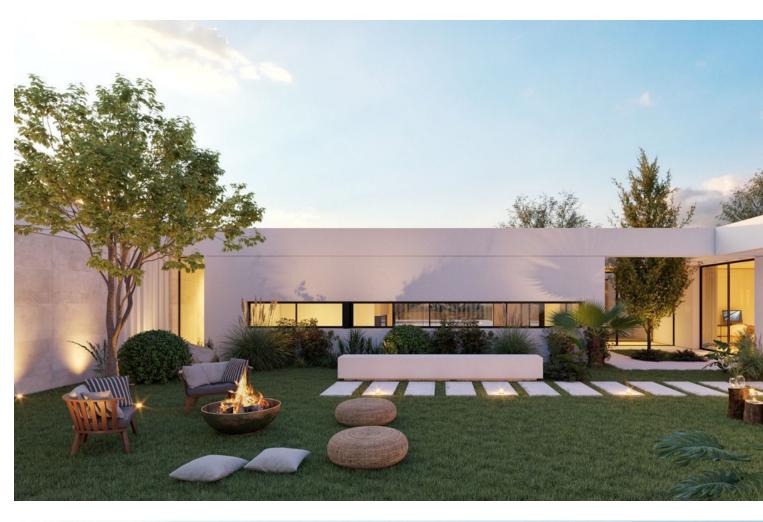

## Sales - House - Benahavís 2.995.000€

Benahavís House

6

7

675 m<sup>2</sup>

7000 m<sup>2</sup>

OFF-PLAN ECOLOGICAL PASSIVE VILLA IN THE BEAUTIFUL URBANIZATION OF MONTE MAYOR WITH VIEWS OF THE MOUNTAIN AND ON A HUGE PLOT. This property will be constructed on 1 floor with the highest specifications possible and consisting of; Entrance hall with wardrobe, huge living/dining room separated with kitchen wardrobes but still partly open. Through a distributor you go to the master bedroom with ensuite bathroom and dressing. In this part of the villa there is also another bedroom with ensuite bathroom. The fully fitted kitchen with all appliances give out to a walled courtyard with a pergola terrace. On the other side of the villa, we have a distributor with guest toilet, a huge garage, storage room, another distributor with 2 bedrooms with 2 bathrooms and 2 further bedrooms with ensuite bathroom. Furthermore, there are several covered terraces, pergola terraces and terrace with a chill-out, heated swimming pool and an open garden storage. Pictures of the bathrooms and kitchen are only examples final choice of the finishings shall be for the client within the chosen line that we propose. Example of some of the specifications, - Interior and exterior floor tiles from GRESPANIA or LIVING CERAMICS 600x600 - 800x800 - 1200x1200 (Colour and size to choose) - Bathroom walls with COVERLAM or LIVING CERAMICS plates 2700X1200 (Color to choose) - Bathrooms from ROCA - DURAVIT - VILLEROY BOCH - GEBERIT - HANSGROHE OR SIMILAR - Aerothermia/airconditioning - Electric underfloor heating in the bathrooms -Hydraulic underfloor heating in living room, and bedrooms - Ceiling high windows from Reynaers or similar with a sunken track, Planistar glass of 5+5/chamber/6+6 - Ceiling high pivot entrance door 1,50 wide - Ceiling high and 1-meter wide interior doors - Fully fitted kitchen with aluminum frame doors and covered with COVERLAM (Colour to choose) - Island with COVERLAM 3600X1600 no visible joints (Color to choose) - White goods from Bosch or AEG - Heated pool - 24 solar panels - 2 lithium batteries of each 10kW - Car charger - Domotica