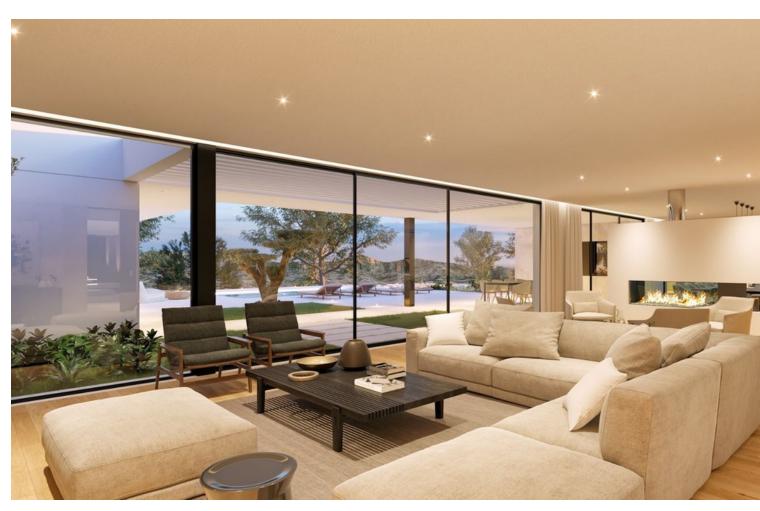

## Sales - House - Benahavís 2.995.000€

Benahavís House

6

7

675 m<sup>2</sup>

7000 m<sup>2</sup>

OFF-PLAN ECOLOGICAL PASSIVE VILLA IN THE BEAUTIFUL URBANIZATION OF MONTE MAYOR WITH VIEWS OF THE MOUNTAIN AND ON A HUGE PLOT. This property will be constructed on 1 floor with the highest specifications possible and consisting of; Entrance hall with wardrobe, huge living/dining room separated with kitchen wardrobes but still partly open. Through a distributor you go to the master bedroom with ensuite bathroom and dressing. In this part of the villa there is also another bedroom with ensuite bathroom. The fully fitted kitchen with all appliances give out to a walled courtyard with a pergola terrace. On the other side of the villa, we have a distributor with guest toilet, a huge garage, storage room, another distributor with 2 bedrooms with 2 bathrooms and 2 further bedrooms with ensuite bathroom. Furthermore, there are several covered terraces, pergola terraces and terrace with a chill-out, heated swimming pool and an open garden storage. Pictures of the bathrooms and kitchen are only examples final choice of the finishings shall be for the client within the chosen line that we propose. Example of some of the specifications, - Interior and exterior floor tiles from GRESPANIA or LIVING CERAMICS 600x600 - 800x800 - 1200x1200 (Colour and size to choose) - Bathroom walls with COVERLAM or LIVING CERAMICS plates 2700X1200 (Color to choose) - Bathrooms from ROCA - DURAVIT - VILLEROY BOCH - GEBERIT - HANSGROHE OR SIMILAR - Aerothermia/airconditioning - Electric underfloor heating in the bathrooms -Hydraulic underfloor heating in living room, and bedrooms - Ceiling high windows from Reynaers or similar with a sunken track, Planistar glass of 5+5/chamber/6+6 - Ceiling high pivot entrance door 1,50 wide - Ceiling high and 1-meter wide interior doors - Fully fitted kitchen with aluminum frame doors and covered with COVERLAM (Colour to choose) - Island with COVERLAM 3600X1600 no visible joints (Color to choose) - White goods from Bosch or AEG - Heated pool - 24 solar panels - 2 lithium batteries of each 10kW - Car charger - Domotica