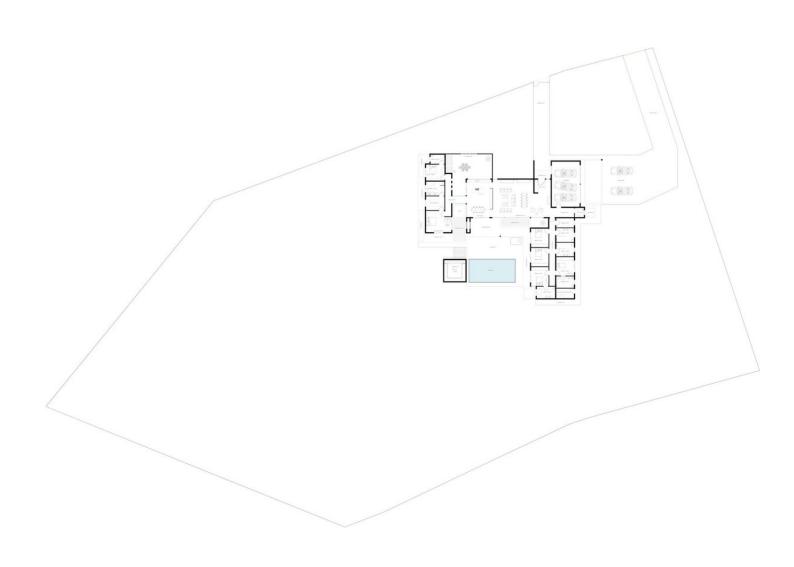

## Sales - House - Benahavís 2.995.000€

Benahavís House

6

7

675 m<sup>2</sup>

7000 m<sup>2</sup>

OFF-PLAN ECOLOGICAL PASSIVE VILLA IN THE BEAUTIFUL URBANIZATION OF MONTE MAYOR WITH VIEWS OF THE MOUNTAIN AND ON A HUGE PLOT. This property will be constructed on 1 floor with the highest specifications possible and consisting of; Entrance hall with wardrobe, huge living/dining room separated with kitchen wardrobes but still partly open. Through a distributor you go to the master bedroom with ensuite bathroom and dressing. In this part of the villa there is also another bedroom with ensuite bathroom. The fully fitted kitchen with all appliances give out to a walled courtyard with a pergola terrace. On the other side of the villa, we have a distributor with guest toilet, a huge garage, storage room, another distributor with 2 bedrooms with 2 bathrooms and 2 further bedrooms with ensuite bathroom. Furthermore, there are several covered terraces, pergola terraces and terrace with a chill-out, heated swimming pool and an open garden storage. Pictures of the bathrooms and kitchen are only examples final choice of the finishings shall be for the client within the chosen line that we propose. Example of some of the specifications, - Interior and exterior floor tiles from GRESPANIA or LIVING CERAMICS 600x600 - 800x800 - 1200x1200 (Colour and size to choose) - Bathroom walls with COVERLAM or LIVING CERAMICS plates 2700X1200 (Color to choose) - Bathrooms from ROCA - DURAVIT - VILLEROY BOCH - GEBERIT - HANSGROHE OR SIMILAR - Aerothermia/airconditioning - Electric underfloor heating in the bathrooms -Hydraulic underfloor heating in living room, and bedrooms - Ceiling high windows from Reynaers or similar with a sunken track, Planistar glass of 5+5/chamber/6+6 - Ceiling high pivot entrance door 1,50 wide - Ceiling high and 1-meter wide interior doors - Fully fitted kitchen with aluminum frame doors and covered with COVERLAM (Colour to choose) - Island with COVERLAM 3600X1600 no visible joints (Color to choose) - White goods from Bosch or AEG - Heated pool - 24 solar panels - 2 lithium batteries of each 10kW - Car charger - Domotica