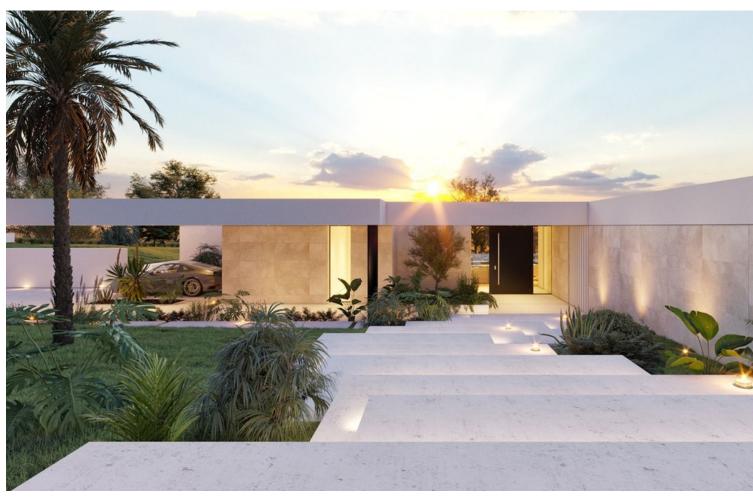

## Sales - House - Benahavís 2.995.000€

Benahavís House

6

7

675 m<sup>2</sup>

7000 m<sup>2</sup>

OFF-PLAN ECOLOGICAL PASSIVE VILLA IN THE BEAUTIFUL URBANIZATION OF MONTE MAYOR WITH VIEWS OF THE MOUNTAIN AND ON A HUGE PLOT. This property will be constructed on 1 floor with the highest specifications possible and consisting of; Entrance hall with wardrobe, huge living/dining room separated with kitchen wardrobes but still partly open. Through a distributor you go to the master bedroom with ensuite bathroom and dressing. In this part of the villa there is also another bedroom with ensuite bathroom. The fully fitted kitchen with all appliances give out to a walled courtyard with a pergola terrace. On the other side of the villa, we have a distributor with guest toilet, a huge garage, storage room, another distributor with 2 bedrooms with 2 bathrooms and 2 further bedrooms with ensuite bathroom. Furthermore, there are several covered terraces, pergola terraces and terrace with a chill-out, heated swimming pool and an open garden storage. Pictures of the bathrooms and kitchen are only examples final choice of the finishings shall be for the client within the chosen line that we propose. Example of some of the specifications, - Interior and exterior floor tiles from GRESPANIA or LIVING CERAMICS 600x600 - 800x800 - 1200x1200 (Colour and size to choose) - Bathroom walls with COVERLAM or LIVING CERAMICS plates 2700X1200 (Color to choose) - Bathrooms from ROCA - DURAVIT - VILLEROY BOCH - GEBERIT - HANSGROHE OR SIMILAR - Aerothermia/airconditioning - Electric underfloor heating in the bathrooms -Hydraulic underfloor heating in living room, and bedrooms - Ceiling high windows from Reynaers or similar with a sunken track, Planistar glass of 5+5/chamber/6+6 - Ceiling high pivot entrance door 1,50 wide - Ceiling high and 1-meter wide interior doors - Fully fitted kitchen with aluminum frame doors and covered with COVERLAM (Colour to choose) - Island with COVERLAM 3600X1600 no visible joints (Color to choose) - White goods from Bosch or AEG - Heated pool - 24 solar panels - 2 lithium batteries of each 10kW - Car charger - Domotica