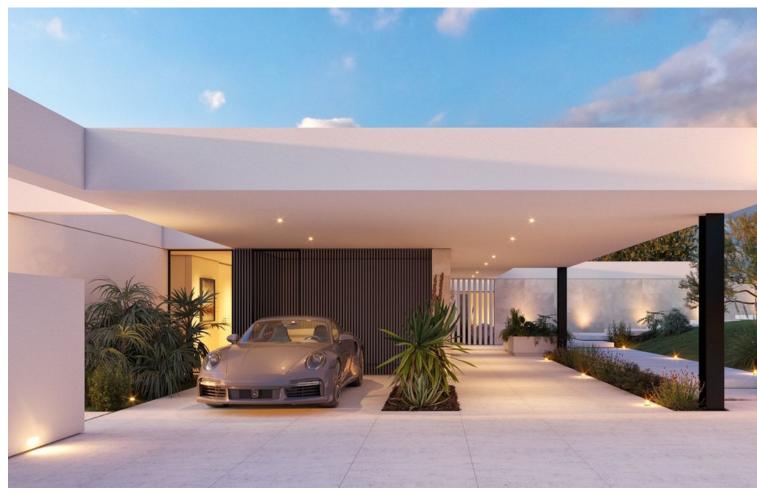

## Sales - House - Benahavís 2.995.000€

Benahavís House

6

7

675 m<sup>2</sup>

7000 m<sup>2</sup>

OFF-PLAN ECOLOGICAL PASSIVE VILLA IN THE BEAUTIFUL URBANIZATION OF MONTE MAYOR WITH VIEWS OF THE MOUNTAIN AND ON A HUGE PLOT. This property will be constructed on 1 floor with the highest specifications possible and consisting of; Entrance hall with wardrobe, huge living/dining room separated with kitchen wardrobes but still partly open. Through a distributor you go to the master bedroom with ensuite bathroom and dressing. In this part of the villa there is also another bedroom with ensuite bathroom. The fully fitted kitchen with all appliances give out to a walled courtyard with a pergola terrace. On the other side of the villa, we have a distributor with guest toilet, a huge garage, storage room, another distributor with 2 bedrooms with 2 bathrooms and 2 further bedrooms with ensuite bathroom. Furthermore, there are several covered terraces, pergola terraces and terrace with a chill-out, heated swimming pool and an open garden storage. Pictures of the bathrooms and kitchen are only examples final choice of the finishings shall be for the client within the chosen line that we propose. Example of some of the specifications, - Interior and exterior floor tiles from GRESPANIA or LIVING CERAMICS 600x600 - 800x800 - 1200x1200 (Colour and size to choose) - Bathroom walls with COVERLAM or LIVING CERAMICS plates 2700X1200 (Color to choose) - Bathrooms from ROCA - DURAVIT - VILLEROY BOCH - GEBERIT - HANSGROHE OR SIMILAR - Aerothermia/airconditioning - Electric underfloor heating in the bathrooms -Hydraulic underfloor heating in living room, and bedrooms - Ceiling high windows from Reynaers or similar with a sunken track, Planistar glass of 5+5/chamber/6+6 - Ceiling high pivot entrance door 1,50 wide - Ceiling high and 1-meter wide interior doors - Fully fitted kitchen with aluminum frame doors and covered with COVERLAM (Colour to choose) - Island with COVERLAM 3600X1600 no visible joints (Color to choose) - White goods from Bosch or AEG - Heated pool - 24 solar panels - 2 lithium batteries of each 10kW - Car charger - Domotica