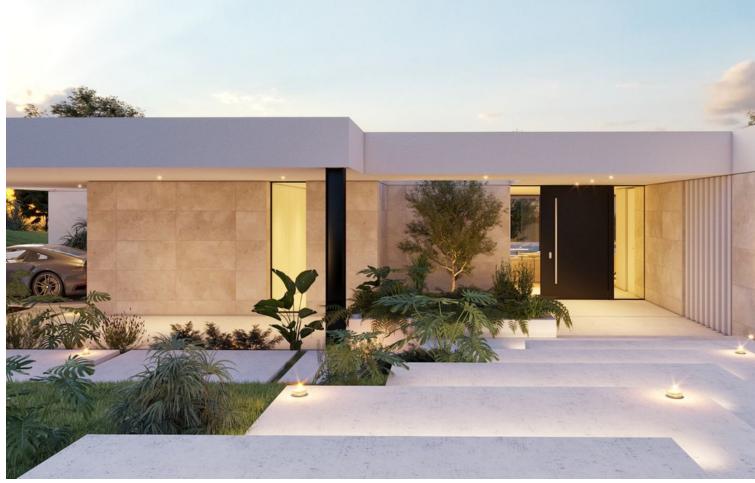

## Sales - House - Benahavís 2.995.000€

Benahavís House

6

7

675 m<sup>2</sup>

7000 m<sup>2</sup>

OFF-PLAN ECOLOGICAL PASSIVE VILLA IN THE BEAUTIFUL URBANIZATION OF MONTE MAYOR WITH VIEWS OF THE MOUNTAIN AND ON A HUGE PLOT. This property will be constructed on 1 floor with the highest specifications possible and consisting of; Entrance hall with wardrobe, huge living/dining room separated with kitchen wardrobes but still partly open. Through a distributor you go to the master bedroom with ensuite bathroom and dressing. In this part of the villa there is also another bedroom with ensuite bathroom. The fully fitted kitchen with all appliances give out to a walled courtyard with a pergola terrace. On the other side of the villa, we have a distributor with guest toilet, a huge garage, storage room, another distributor with 2 bedrooms with 2 bathrooms and 2 further bedrooms with ensuite bathroom. Furthermore, there are several covered terraces, pergola terraces and terrace with a chill-out, heated swimming pool and an open garden storage. Pictures of the bathrooms and kitchen are only examples final choice of the finishings shall be for the client within the chosen line that we propose. Example of some of the specifications, - Interior and exterior floor tiles from GRESPANIA or LIVING CERAMICS 600x600 - 800x800 - 1200x1200 (Colour and size to choose) - Bathroom walls with COVERLAM or LIVING CERAMICS plates 2700X1200 (Color to choose) - Bathrooms from ROCA - DURAVIT - VILLEROY BOCH - GEBERIT - HANSGROHE OR SIMILAR - Aerothermia/airconditioning - Electric underfloor heating in the bathrooms -Hydraulic underfloor heating in living room, and bedrooms - Ceiling high windows from Reynaers or similar with a sunken track, Planistar glass of 5+5/chamber/6+6 - Ceiling high pivot entrance door 1,50 wide - Ceiling high and 1-meter wide interior doors - Fully fitted kitchen with aluminum frame doors and covered with COVERLAM (Colour to choose) - Island with COVERLAM 3600X1600 no visible joints (Color to choose) - White goods from Bosch or AEG - Heated pool - 24 solar panels - 2 lithium batteries of each 10kW - Car charger - Domotica