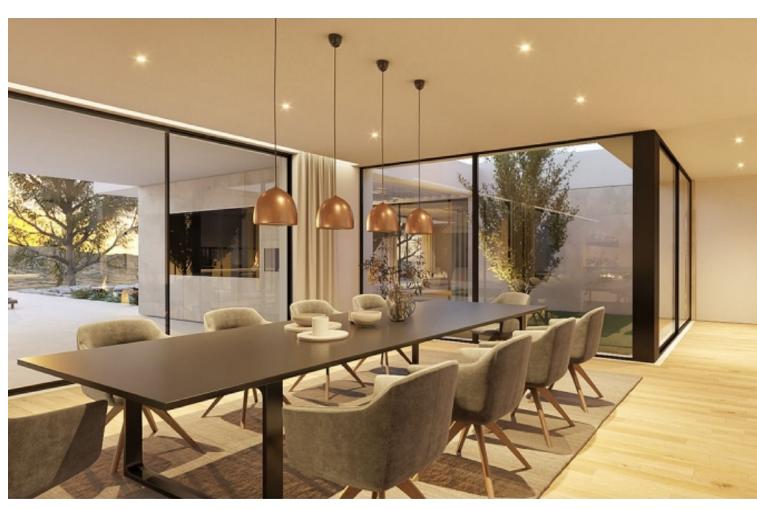

## Sales - House - Benahavís 2.995.000€

Benahavís House

6

7

675 m<sup>2</sup>

7000 m<sup>2</sup>

OFF-PLAN ECOLOGICAL PASSIVE VILLA IN THE BEAUTIFUL URBANIZATION OF MONTE MAYOR WITH VIEWS OF THE MOUNTAIN AND ON A HUGE PLOT. This property will be constructed on 1 floor with the highest specifications possible and consisting of; Entrance hall with wardrobe, huge living/dining room separated with kitchen wardrobes but still partly open. Through a distributor you go to the master bedroom with ensuite bathroom and dressing. In this part of the villa there is also another bedroom with ensuite bathroom. The fully fitted kitchen with all appliances give out to a walled courtyard with a pergola terrace. On the other side of the villa, we have a distributor with guest toilet, a huge garage, storage room, another distributor with 2 bedrooms with 2 bathrooms and 2 further bedrooms with ensuite bathroom. Furthermore, there are several covered terraces, pergola terraces and terrace with a chill-out, heated swimming pool and an open garden storage. Pictures of the bathrooms and kitchen are only examples final choice of the finishings shall be for the client within the chosen line that we propose. Example of some of the specifications, - Interior and exterior floor tiles from GRESPANIA or LIVING CERAMICS 600x600 - 800x800 - 1200x1200 (Colour and size to choose) - Bathroom walls with COVERLAM or LIVING CERAMICS plates 2700X1200 (Color to choose) - Bathrooms from ROCA - DURAVIT - VILLEROY BOCH - GEBERIT - HANSGROHE OR SIMILAR - Aerothermia/airconditioning - Electric underfloor heating in the bathrooms -Hydraulic underfloor heating in living room, and bedrooms - Ceiling high windows from Reynaers or similar with a sunken track, Planistar glass of 5+5/chamber/6+6 - Ceiling high pivot entrance door 1,50 wide - Ceiling high and 1-meter wide interior doors - Fully fitted kitchen with aluminum frame doors and covered with COVERLAM (Colour to choose) - Island with COVERLAM 3600X1600 no visible joints (Color to choose) - White goods from Bosch or AEG - Heated pool - 24 solar panels - 2 lithium batteries of each 10kW - Car charger - Domotica