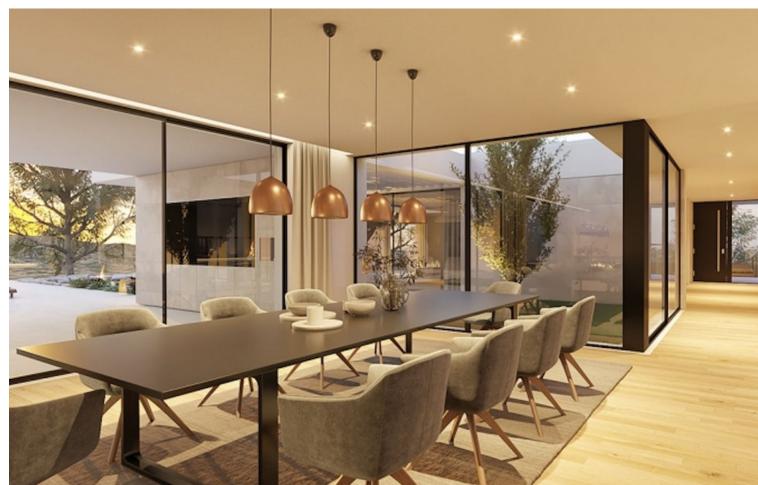

## Sales - House - Benahavís 2.995.000€

Benahavís House

6

7

675 m<sup>2</sup>

7000 m<sup>2</sup>

OFF-PLAN ECOLOGICAL PASSIVE VILLA IN THE BEAUTIFUL URBANIZATION OF MONTE MAYOR WITH VIEWS OF THE MOUNTAIN AND ON A HUGE PLOT. This property will be constructed on 1 floor with the highest specifications possible and consisting of; Entrance hall with wardrobe, huge living/dining room separated with kitchen wardrobes but still partly open. Through a distributor you go to the master bedroom with ensuite bathroom and dressing. In this part of the villa there is also another bedroom with ensuite bathroom. The fully fitted kitchen with all appliances give out to a walled courtyard with a pergola terrace. On the other side of the villa, we have a distributor with guest toilet, a huge garage, storage room, another distributor with 2 bedrooms with 2 bathrooms and 2 further bedrooms with ensuite bathroom. Furthermore, there are several covered terraces, pergola terraces and terrace with a chill-out, heated swimming pool and an open garden storage. Pictures of the bathrooms and kitchen are only examples final choice of the finishings shall be for the client within the chosen line that we propose. Example of some of the specifications, - Interior and exterior floor tiles from GRESPANIA or LIVING CERAMICS 600x600 - 800x800 - 1200x1200 (Colour and size to choose) - Bathroom walls with COVERLAM or LIVING CERAMICS plates 2700X1200 (Color to choose) - Bathrooms from ROCA - DURAVIT - VILLEROY BOCH - GEBERIT - HANSGROHE OR SIMILAR - Aerothermia/airconditioning - Electric underfloor heating in the bathrooms -Hydraulic underfloor heating in living room, and bedrooms - Ceiling high windows from Reynaers or similar with a sunken track, Planistar glass of 5+5/chamber/6+6 - Ceiling high pivot entrance door 1,50 wide - Ceiling high and 1-meter wide interior doors - Fully fitted kitchen with aluminum frame doors and covered with COVERLAM (Colour to choose) - Island with COVERLAM 3600X1600 no visible joints (Color to choose) - White goods from Bosch or AEG - Heated pool - 24 solar panels - 2 lithium batteries of each 10kW - Car charger - Domotica