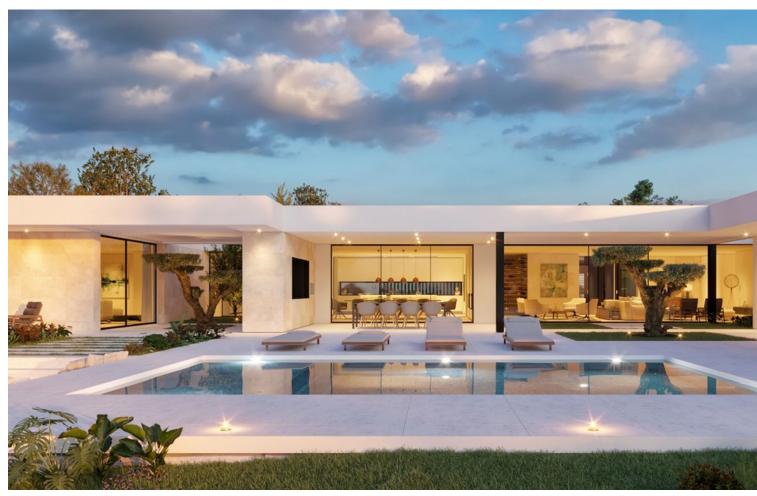

## Sales - House - Benahavís 2.995.000€

Benahavís House

6

7

675 m<sup>2</sup>

7000 m<sup>2</sup>

OFF-PLAN ECOLOGICAL PASSIVE VILLA IN THE BEAUTIFUL URBANIZATION OF MONTE MAYOR WITH VIEWS OF THE MOUNTAIN AND ON A HUGE PLOT. This property will be constructed on 1 floor with the highest specifications possible and consisting of; Entrance hall with wardrobe, huge living/dining room separated with kitchen wardrobes but still partly open. Through a distributor you go to the master bedroom with ensuite bathroom and dressing. In this part of the villa there is also another bedroom with ensuite bathroom. The fully fitted kitchen with all appliances give out to a walled courtyard with a pergola terrace. On the other side of the villa, we have a distributor with guest toilet, a huge garage, storage room, another distributor with 2 bedrooms with 2 bathrooms and 2 further bedrooms with ensuite bathroom. Furthermore, there are several covered terraces, pergola terraces and terrace with a chill-out, heated swimming pool and an open garden storage. Pictures of the bathrooms and kitchen are only examples final choice of the finishings shall be for the client within the chosen line that we propose. Example of some of the specifications, - Interior and exterior floor tiles from GRESPANIA or LIVING CERAMICS 600x600 - 800x800 - 1200x1200 (Colour and size to choose) - Bathroom walls with COVERLAM or LIVING CERAMICS plates 2700X1200 (Color to choose) - Bathrooms from ROCA - DURAVIT - VILLEROY BOCH - GEBERIT - HANSGROHE OR SIMILAR - Aerothermia/airconditioning - Electric underfloor heating in the bathrooms -Hydraulic underfloor heating in living room, and bedrooms - Ceiling high windows from Reynaers or similar with a sunken track, Planistar glass of 5+5/chamber/6+6 - Ceiling high pivot entrance door 1,50 wide - Ceiling high and 1-meter wide interior doors - Fully fitted kitchen with aluminum frame doors and covered with COVERLAM (Colour to choose) - Island with COVERLAM 3600X1600 no visible joints (Color to choose) - White goods from Bosch or AEG - Heated pool - 24 solar panels - 2 lithium batteries of each 10kW - Car charger - Domotica