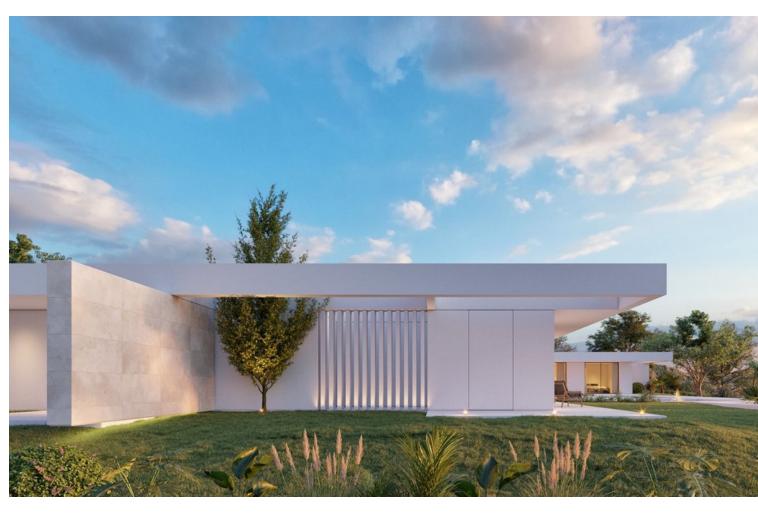

## Sales - House - Benahavís 2.995.000€

Benahavís House

6

7

675 m<sup>2</sup>

7000 m<sup>2</sup>

OFF-PLAN ECOLOGICAL PASSIVE VILLA IN THE BEAUTIFUL URBANIZATION OF MONTE MAYOR WITH VIEWS OF THE MOUNTAIN AND ON A HUGE PLOT. This property will be constructed on 1 floor with the highest specifications possible and consisting of; Entrance hall with wardrobe, huge living/dining room separated with kitchen wardrobes but still partly open. Through a distributor you go to the master bedroom with ensuite bathroom and dressing. In this part of the villa there is also another bedroom with ensuite bathroom. The fully fitted kitchen with all appliances give out to a walled courtyard with a pergola terrace. On the other side of the villa, we have a distributor with guest toilet, a huge garage, storage room, another distributor with 2 bedrooms with 2 bathrooms and 2 further bedrooms with ensuite bathroom. Furthermore, there are several covered terraces, pergola terraces and terrace with a chill-out, heated swimming pool and an open garden storage. Pictures of the bathrooms and kitchen are only examples final choice of the finishings shall be for the client within the chosen line that we propose. Example of some of the specifications, - Interior and exterior floor tiles from GRESPANIA or LIVING CERAMICS 600x600 - 800x800 - 1200x1200 (Colour and size to choose) - Bathroom walls with COVERLAM or LIVING CERAMICS plates 2700X1200 (Color to choose) - Bathrooms from ROCA - DURAVIT - VILLEROY BOCH - GEBERIT - HANSGROHE OR SIMILAR - Aerothermia/airconditioning - Electric underfloor heating in the bathrooms -Hydraulic underfloor heating in living room, and bedrooms - Ceiling high windows from Reynaers or similar with a sunken track, Planistar glass of 5+5/chamber/6+6 - Ceiling high pivot entrance door 1,50 wide - Ceiling high and 1-meter wide interior doors - Fully fitted kitchen with aluminum frame doors and covered with COVERLAM (Colour to choose) - Island with COVERLAM 3600X1600 no visible joints (Color to choose) - White goods from Bosch or AEG - Heated pool - 24 solar panels - 2 lithium batteries of each 10kW - Car charger - Domotica