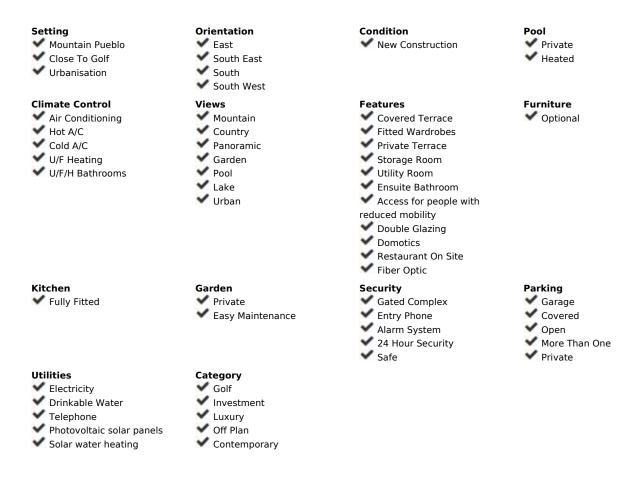

## Sales - House - Benahavís 2.995.000€

Benahavís House

6

7

675 m<sup>2</sup>

7000 m<sup>2</sup>

OFF-PLAN ECOLOGICAL PASSIVE VILLA IN THE BEAUTIFUL URBANIZATION OF MONTE MAYOR WITH VIEWS OF THE MOUNTAIN AND ON A HUGE PLOT. This property will be constructed on 1 floor with the highest specifications possible and consisting of; Entrance hall with wardrobe, huge living/dining room separated with kitchen wardrobes but still partly open. Through a distributor you go to the master bedroom with ensuite bathroom and dressing. In this part of the villa there is also another bedroom with ensuite bathroom. The fully fitted kitchen with all appliances give out to a walled courtyard with a pergola terrace. On the other side of the villa, we have a distributor with guest toilet, a huge garage, storage room, another distributor with 2 bedrooms with 2 bathrooms and 2 further bedrooms with ensuite bathroom. Furthermore, there are several covered terraces, pergola terraces and terrace with a chill-out, heated swimming pool and an open garden storage. Pictures of the bathrooms and kitchen are only examples final choice of the finishings shall be for the client within the chosen line that we propose. Example of some of the specifications, - Interior and exterior floor tiles from GRESPANIA or LIVING CERAMICS 600x600 - 800x800 - 1200x1200 (Colour and size to choose) - Bathroom walls with COVERLAM or LIVING CERAMICS plates 2700X1200 (Color to choose) - Bathrooms from ROCA - DURAVIT - VILLEROY BOCH - GEBERIT - HANSGROHE OR SIMILAR - Aerothermia/airconditioning - Electric underfloor heating in the bathrooms -Hydraulic underfloor heating in living room, and bedrooms - Ceiling high windows from Reynaers or similar with a sunken track, Planistar glass of 5+5/chamber/6+6 - Ceiling high pivot entrance door 1,50 wide - Ceiling high and 1-meter wide interior doors - Fully fitted kitchen with aluminum frame doors and covered with COVERLAM (Colour to choose) - Island with COVERLAM 3600X1600 no visible joints (Color to choose) - White goods from Bosch or AEG - Heated pool - 24 solar panels - 2 lithium batteries of each 10kW - Car charger - Domotica