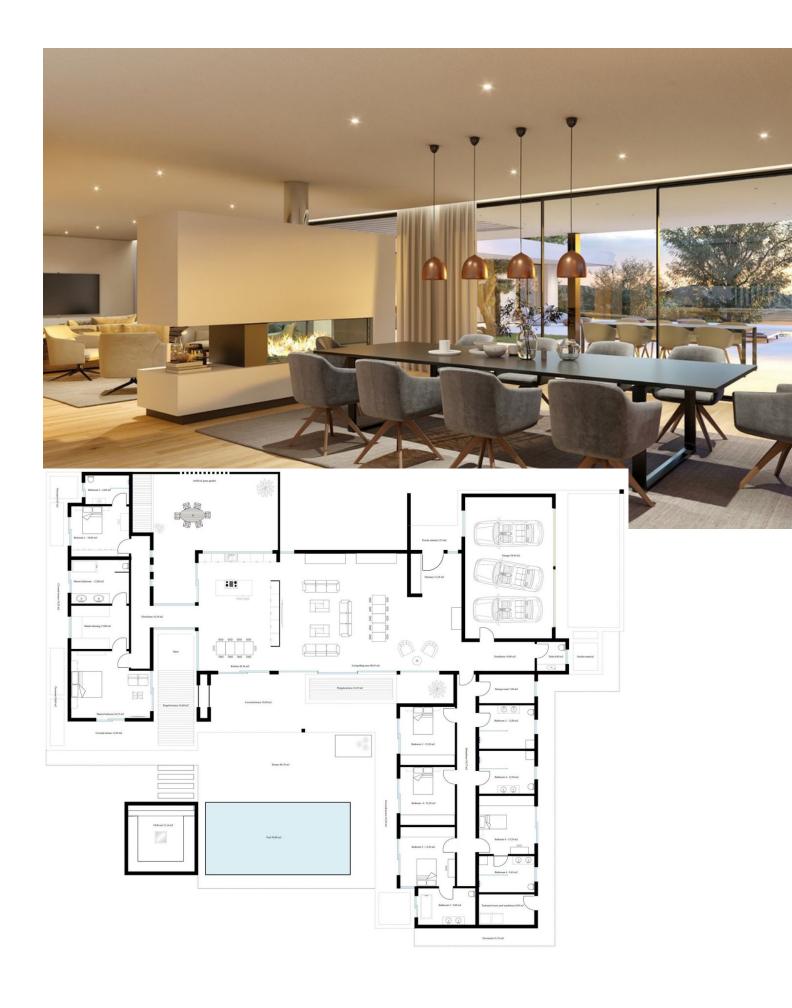

## Sales - House - Benahavís 2.995.000€

Benahavís House

6

7

675 m<sup>2</sup>

7000 m<sup>2</sup>

OFF-PLAN ECOLOGICAL PASSIVE VILLA IN THE BEAUTIFUL URBANIZATION OF MONTE MAYOR WITH VIEWS OF THE MOUNTAIN AND ON A HUGE PLOT. This property will be constructed on 1 floor with the highest specifications possible and consisting of; Entrance hall with wardrobe, huge living/dining room separated with kitchen wardrobes but still partly open. Through a distributor you go to the master bedroom with ensuite bathroom and dressing. In this part of the villa there is also another bedroom with ensuite bathroom. The fully fitted kitchen with all appliances give out to a walled courtyard with a pergola terrace. On the other side of the villa, we have a distributor with guest toilet, a huge garage, storage room, another distributor with 2 bedrooms with 2 bathrooms and 2 further bedrooms with ensuite bathroom. Furthermore, there are several covered terraces, pergola terraces and terrace with a chill-out, heated swimming pool and an open garden storage. Pictures of the bathrooms and kitchen are only examples final choice of the finishings shall be for the client within the chosen line that we propose. Example of some of the specifications, - Interior and exterior floor tiles from GRESPANIA or LIVING CERAMICS 600x600 - 800x800 - 1200x1200 (Colour and size to choose) - Bathroom walls with COVERLAM or LIVING CERAMICS plates 2700X1200 (Color to choose) - Bathrooms from ROCA - DURAVIT - VILLEROY BOCH - GEBERIT - HANSGROHE OR SIMILAR - Aerothermia/airconditioning - Electric underfloor heating in the bathrooms -Hydraulic underfloor heating in living room, and bedrooms - Ceiling high windows from Reynaers or similar with a sunken track, Planistar glass of 5+5/chamber/6+6 - Ceiling high pivot entrance door 1,50 wide - Ceiling high and 1-meter wide interior doors - Fully fitted kitchen with aluminum frame doors and covered with COVERLAM (Colour to choose) - Island with COVERLAM 3600X1600 no visible joints (Color to choose) - White goods from Bosch or AEG - Heated pool - 24 solar panels - 2 lithium batteries of each 10kW - Car charger - Domotica