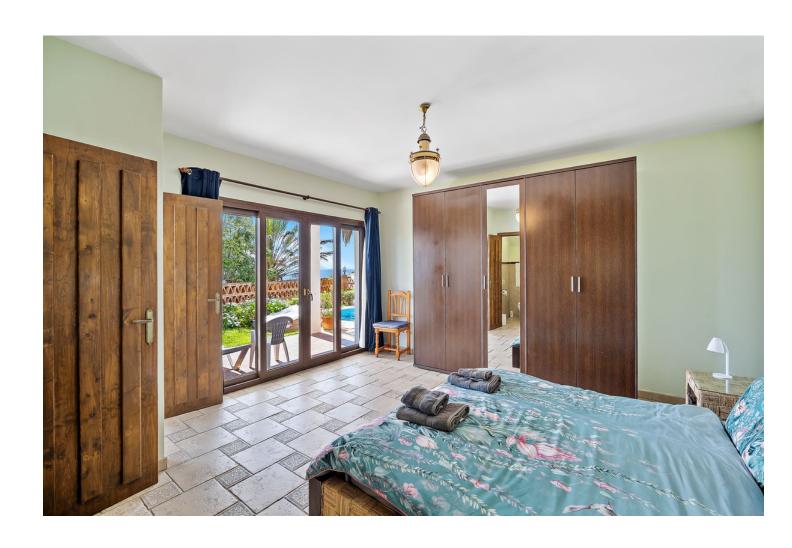

## Sales - House - Fuengirola 749.000€

Fuengirola House

IBI: 688 EUR / year Rubbish: 76 EUR / year

3

3

220 m2

541 m2

Traditional-style villa with fantastic sea views, just 400 meters from the beach. Built on 2 levels, the first floor features 2 bedrooms, 2 bathrooms, a spacious living room with fantastic sea views and beautiful vaulted ceilings, a roomy dining area with a fireplace, a fully equipped kitchen, along with another family dining area, and 2 terraces. On the lower floor, there is a magnificent and spacious bedroom with an en-suite bathroom and direct access to the gardens and pool. The main bedroom and living room have underfloor heating, and all the bedrooms and the dining area have hot and cold air conditioning. The villa is surrounded by a fully enclosed lush tropical mature garden with palm trees. It boasts a private 8m x 4m swimming pool, private off-street parking, a custom-made barbecue, and a total of six terraces around three sides of the villa. With wonderful sea views from almost all rooms, a unique style, great luminosity, and an unbeatable location near the beach, the Myramar shopping center, and several restaurants - all within a few minutes' walk, this villa is the ideal home for a family or an excellent holiday rental investment. In fact, the villa has been a highly successful holiday rental business for the last 15 years, with proven revenue and many repeat bookings. A new owner could easily continue its success. However, the villa was designed and built as a family home, equipped with all the attributes and sizes necessary to enjoy it as such