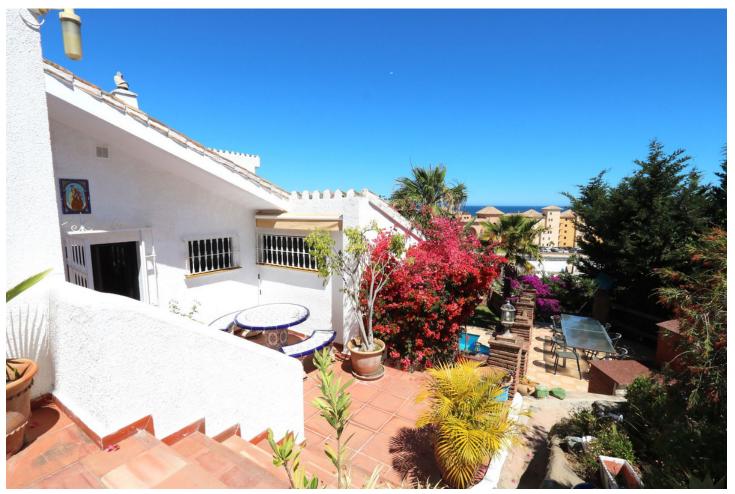

## Sales - House - Fuengirola 749.000€

Fuengirola House

IBI: 688 EUR / year Rubbish: 76 EUR / year

3

3

220 m2

541 m2

Traditional-style villa with fantastic sea views, just 400 meters from the beach. Built on 2 levels, the first floor features 2 bedrooms, 2 bathrooms, a spacious living room with fantastic sea views and beautiful vaulted ceilings, a roomy dining area with a fireplace, a fully equipped kitchen, along with another family dining area, and 2 terraces. On the lower floor, there is a magnificent and spacious bedroom with an en-suite bathroom and direct access to the gardens and pool. The main bedroom and living room have underfloor heating, and all the bedrooms and the dining area have hot and cold air conditioning. The villa is surrounded by a fully enclosed lush tropical mature garden with palm trees. It boasts a private 8m x 4m swimming pool, private off-street parking, a custom-made barbecue, and a total of six terraces around three sides of the villa. With wonderful sea views from almost all rooms, a unique style, great luminosity, and an unbeatable location near the beach, the Myramar shopping center, and several restaurants - all within a few minutes' walk, this villa is the ideal home for a family or an excellent holiday rental investment. In fact, the villa has been a highly successful holiday rental business for the last 15 years, with proven revenue and many repeat bookings. A new owner could easily continue its success. However, the villa was designed and built as a family home, equipped with all the attributes and sizes necessary to enjoy it as such