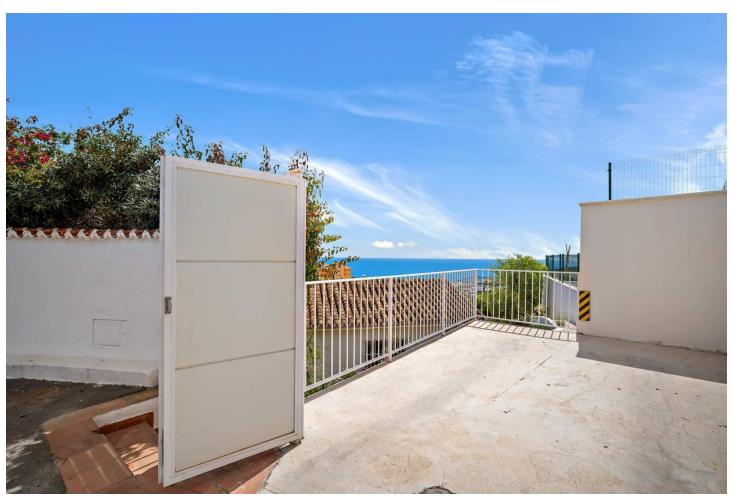

## Sales - House - Fuengirola 749.000€

Fuengirola House

IBI: 688 EUR / year Rubbish: 76 EUR / year

3

3

220 m2

541 m2

Traditional-style villa with fantastic sea views, just 400 meters from the beach. Built on 2 levels, the first floor features 2 bedrooms, 2 bathrooms, a spacious living room with fantastic sea views and beautiful vaulted ceilings, a roomy dining area with a fireplace, a fully equipped kitchen, along with another family dining area, and 2 terraces. On the lower floor, there is a magnificent and spacious bedroom with an en-suite bathroom and direct access to the gardens and pool. The main bedroom and living room have underfloor heating, and all the bedrooms and the dining area have hot and cold air conditioning. The villa is surrounded by a fully enclosed lush tropical mature garden with palm trees. It boasts a private 8m x 4m swimming pool, private off-street parking, a custom-made barbecue, and a total of six terraces around three sides of the villa. With wonderful sea views from almost all rooms, a unique style, great luminosity, and an unbeatable location near the beach, the Myramar shopping center, and several restaurants - all within a few minutes' walk, this villa is the ideal home for a family or an excellent holiday rental investment. In fact, the villa has been a highly successful holiday rental business for the last 15 years, with proven revenue and many repeat bookings. A new owner could easily continue its success. However, the villa was designed and built as a family home, equipped with all the attributes and sizes necessary to enjoy it as such