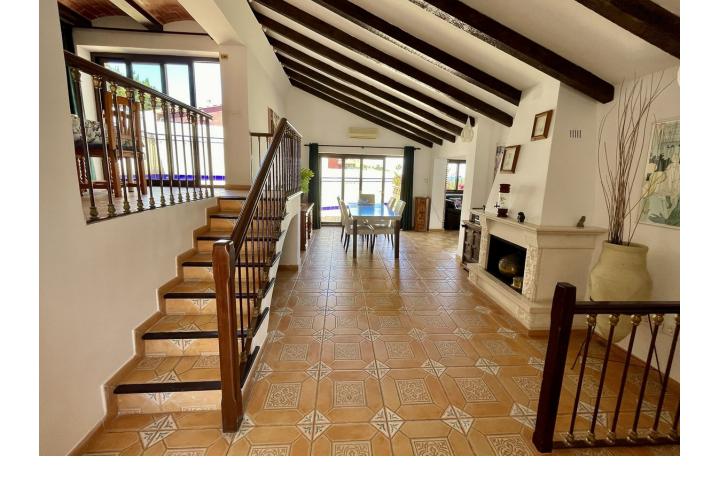

## Sales - House - Fuengirola 749.000€

Fuengirola House

IBI: 688 EUR / year Rubbish: 76 EUR / year

3

3

220 m2

541 m2

Traditional-style villa with fantastic sea views, just 400 meters from the beach. Built on 2 levels, the first floor features 2 bedrooms, 2 bathrooms, a spacious living room with fantastic sea views and beautiful vaulted ceilings, a roomy dining area with a fireplace, a fully equipped kitchen, along with another family dining area, and 2 terraces. On the lower floor, there is a magnificent and spacious bedroom with an en-suite bathroom and direct access to the gardens and pool. The main bedroom and living room have underfloor heating, and all the bedrooms and the dining area have hot and cold air conditioning. The villa is surrounded by a fully enclosed lush tropical mature garden with palm trees. It boasts a private 8m x 4m swimming pool, private off-street parking, a custom-made barbecue, and a total of six terraces around three sides of the villa. With wonderful sea views from almost all rooms, a unique style, great luminosity, and an unbeatable location near the beach, the Myramar shopping center, and several restaurants - all within a few minutes' walk, this villa is the ideal home for a family or an excellent holiday rental investment. In fact, the villa has been a highly successful holiday rental business for the last 15 years, with proven revenue and many repeat bookings. A new owner could easily continue its success. However, the villa was designed and built as a family home, equipped with all the attributes and sizes necessary to enjoy it as such