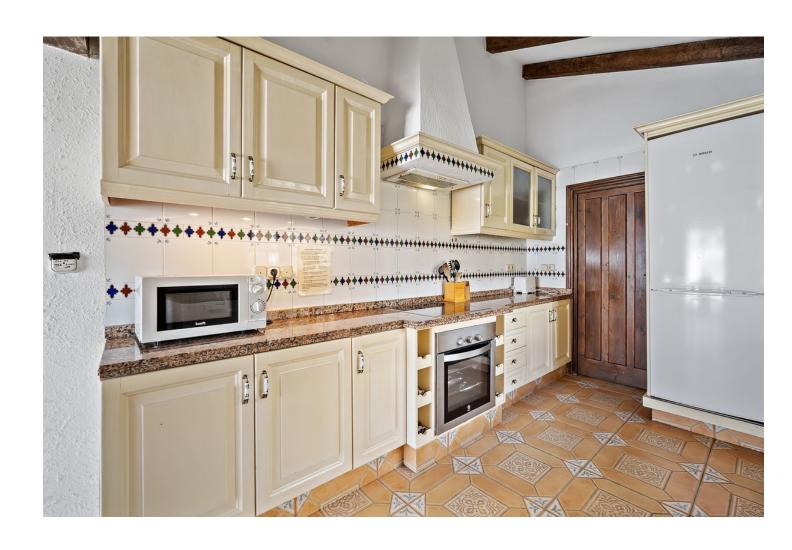

## Sales - House - Fuengirola 749.000€

Fuengirola House

IBI: 688 EUR / year Rubbish: 76 EUR / year

3

3

220 m2

541 m2

Traditional-style villa with fantastic sea views, just 400 meters from the beach. Built on 2 levels, the first floor features 2 bedrooms, 2 bathrooms, a spacious living room with fantastic sea views and beautiful vaulted ceilings, a roomy dining area with a fireplace, a fully equipped kitchen, along with another family dining area, and 2 terraces. On the lower floor, there is a magnificent and spacious bedroom with an en-suite bathroom and direct access to the gardens and pool. The main bedroom and living room have underfloor heating, and all the bedrooms and the dining area have hot and cold air conditioning. The villa is surrounded by a fully enclosed lush tropical mature garden with palm trees. It boasts a private 8m x 4m swimming pool, private off-street parking, a custom-made barbecue, and a total of six terraces around three sides of the villa. With wonderful sea views from almost all rooms, a unique style, great luminosity, and an unbeatable location near the beach, the Myramar shopping center, and several restaurants - all within a few minutes' walk, this villa is the ideal home for a family or an excellent holiday rental investment. In fact, the villa has been a highly successful holiday rental business for the last 15 years, with proven revenue and many repeat bookings. A new owner could easily continue its success. However, the villa was designed and built as a family home, equipped with all the attributes and sizes necessary to enjoy it as such