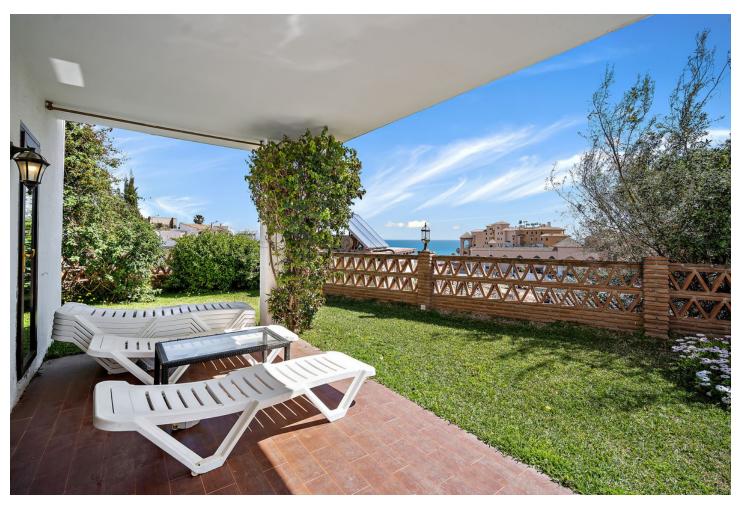

## Sales - House - Fuengirola 749.000€

Fuengirola House

IBI: 688 EUR / year Rubbish: 76 EUR / year

3

3

220 m2

541 m2

Traditional-style villa with fantastic sea views, just 400 meters from the beach. Built on 2 levels, the first floor features 2 bedrooms, 2 bathrooms, a spacious living room with fantastic sea views and beautiful vaulted ceilings, a roomy dining area with a fireplace, a fully equipped kitchen, along with another family dining area, and 2 terraces. On the lower floor, there is a magnificent and spacious bedroom with an en-suite bathroom and direct access to the gardens and pool. The main bedroom and living room have underfloor heating, and all the bedrooms and the dining area have hot and cold air conditioning. The villa is surrounded by a fully enclosed lush tropical mature garden with palm trees. It boasts a private 8m x 4m swimming pool, private off-street parking, a custom-made barbecue, and a total of six terraces around three sides of the villa. With wonderful sea views from almost all rooms, a unique style, great luminosity, and an unbeatable location near the beach, the Myramar shopping center, and several restaurants - all within a few minutes' walk, this villa is the ideal home for a family or an excellent holiday rental investment. In fact, the villa has been a highly successful holiday rental business for the last 15 years, with proven revenue and many repeat bookings. A new owner could easily continue its success. However, the villa was designed and built as a family home, equipped with all the attributes and sizes necessary to enjoy it as such