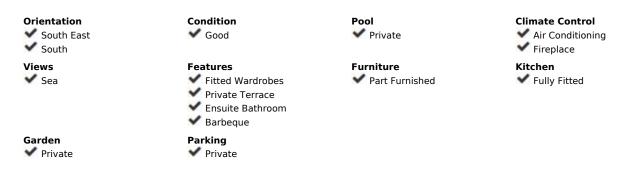

## Sales - House - Fuengirola 749.000€

Fuengirola House

IBI: 688 EUR / year Rubbish: 76 EUR / year

3

3

220 m2

541 m2

Traditional-style villa with fantastic sea views, just 400 meters from the beach. Built on 2 levels, the first floor features 2 bedrooms, 2 bathrooms, a spacious living room with fantastic sea views and beautiful vaulted ceilings, a roomy dining area with a fireplace, a fully equipped kitchen, along with another family dining area, and 2 terraces. On the lower floor, there is a magnificent and spacious bedroom with an en-suite bathroom and direct access to the gardens and pool. The main bedroom and living room have underfloor heating, and all the bedrooms and the dining area have hot and cold air conditioning. The villa is surrounded by a fully enclosed lush tropical mature garden with palm trees. It boasts a private 8m x 4m swimming pool, private off-street parking, a custom-made barbecue, and a total of six terraces around three sides of the villa. With wonderful sea views from almost all rooms, a unique style, great luminosity, and an unbeatable location near the beach, the Myramar shopping center, and several restaurants - all within a few minutes' walk, this villa is the ideal home for a family or an excellent holiday rental investment. In fact, the villa has been a highly successful holiday rental business for the last 15 years, with proven revenue and many repeat bookings. A new owner could easily continue its success. However, the villa was designed and built as a family home, equipped with all the attributes and sizes necessary to enjoy it as such