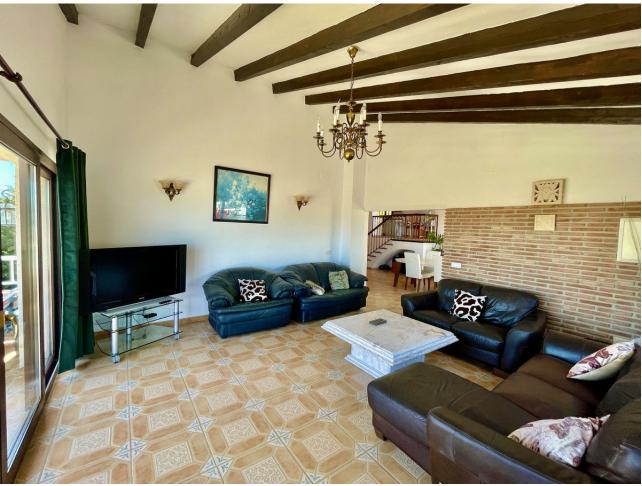

## Sales - House - Fuengirola 749.000€

Fuengirola House

IBI: 688 EUR / year Rubbish: 76 EUR / year

3

3

220 m2

541 m2

Traditional-style villa with fantastic sea views, just 400 meters from the beach. Built on 2 levels, the first floor features 2 bedrooms, 2 bathrooms, a spacious living room with fantastic sea views and beautiful vaulted ceilings, a roomy dining area with a fireplace, a fully equipped kitchen, along with another family dining area, and 2 terraces. On the lower floor, there is a magnificent and spacious bedroom with an en-suite bathroom and direct access to the gardens and pool. The main bedroom and living room have underfloor heating, and all the bedrooms and the dining area have hot and cold air conditioning. The villa is surrounded by a fully enclosed lush tropical mature garden with palm trees. It boasts a private 8m x 4m swimming pool, private off-street parking, a custom-made barbecue, and a total of six terraces around three sides of the villa. With wonderful sea views from almost all rooms, a unique style, great luminosity, and an unbeatable location near the beach, the Myramar shopping center, and several restaurants - all within a few minutes' walk, this villa is the ideal home for a family or an excellent holiday rental investment. In fact, the villa has been a highly successful holiday rental business for the last 15 years, with proven revenue and many repeat bookings. A new owner could easily continue its success. However, the villa was designed and built as a family home, equipped with all the attributes and sizes necessary to enjoy it as such