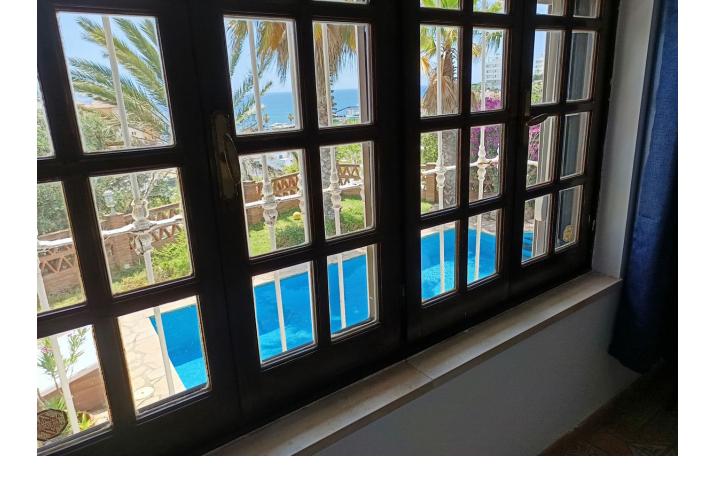

## Sales - House - Fuengirola 749.000€

Fuengirola House

IBI: 688 EUR / year Rubbish: 76 EUR / year

3

3

220 m2

541 m2

Traditional-style villa with fantastic sea views, just 400 meters from the beach. Built on 2 levels, the first floor features 2 bedrooms, 2 bathrooms, a spacious living room with fantastic sea views and beautiful vaulted ceilings, a roomy dining area with a fireplace, a fully equipped kitchen, along with another family dining area, and 2 terraces. On the lower floor, there is a magnificent and spacious bedroom with an en-suite bathroom and direct access to the gardens and pool. The main bedroom and living room have underfloor heating, and all the bedrooms and the dining area have hot and cold air conditioning. The villa is surrounded by a fully enclosed lush tropical mature garden with palm trees. It boasts a private 8m x 4m swimming pool, private off-street parking, a custom-made barbecue, and a total of six terraces around three sides of the villa. With wonderful sea views from almost all rooms, a unique style, great luminosity, and an unbeatable location near the beach, the Myramar shopping center, and several restaurants - all within a few minutes' walk, this villa is the ideal home for a family or an excellent holiday rental investment. In fact, the villa has been a highly successful holiday rental business for the last 15 years, with proven revenue and many repeat bookings. A new owner could easily continue its success. However, the villa was designed and built as a family home, equipped with all the attributes and sizes necessary to enjoy it as such