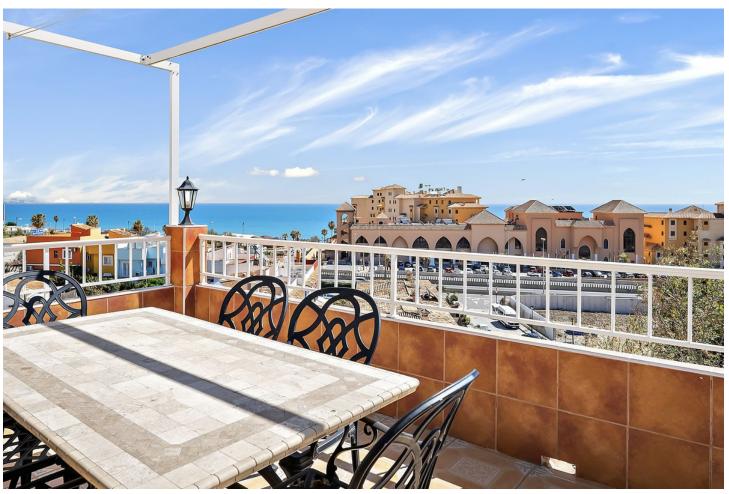

## Sales - House - Fuengirola 749.000€

Fuengirola House

IBI: 688 EUR / year Rubbish: 76 EUR / year

3

3

220 m2

541 m2

Traditional-style villa with fantastic sea views, just 400 meters from the beach. Built on 2 levels, the first floor features 2 bedrooms, 2 bathrooms, a spacious living room with fantastic sea views and beautiful vaulted ceilings, a roomy dining area with a fireplace, a fully equipped kitchen, along with another family dining area, and 2 terraces. On the lower floor, there is a magnificent and spacious bedroom with an en-suite bathroom and direct access to the gardens and pool. The main bedroom and living room have underfloor heating, and all the bedrooms and the dining area have hot and cold air conditioning. The villa is surrounded by a fully enclosed lush tropical mature garden with palm trees. It boasts a private 8m x 4m swimming pool, private off-street parking, a custom-made barbecue, and a total of six terraces around three sides of the villa. With wonderful sea views from almost all rooms, a unique style, great luminosity, and an unbeatable location near the beach, the Myramar shopping center, and several restaurants - all within a few minutes' walk, this villa is the ideal home for a family or an excellent holiday rental investment. In fact, the villa has been a highly successful holiday rental business for the last 15 years, with proven revenue and many repeat bookings. A new owner could easily continue its success. However, the villa was designed and built as a family home, equipped with all the attributes and sizes necessary to enjoy it as such