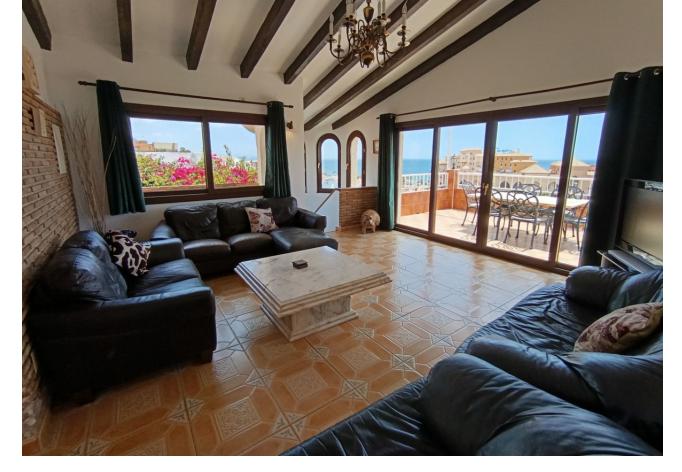

## Sales - House - Fuengirola 749.000€

Fuengirola House

IBI: 688 EUR / year Rubbish: 76 EUR / year

3

3

220 m2

541 m2

Traditional-style villa with fantastic sea views, just 400 meters from the beach. Built on 2 levels, the first floor features 2 bedrooms, 2 bathrooms, a spacious living room with fantastic sea views and beautiful vaulted ceilings, a roomy dining area with a fireplace, a fully equipped kitchen, along with another family dining area, and 2 terraces. On the lower floor, there is a magnificent and spacious bedroom with an en-suite bathroom and direct access to the gardens and pool. The main bedroom and living room have underfloor heating, and all the bedrooms and the dining area have hot and cold air conditioning. The villa is surrounded by a fully enclosed lush tropical mature garden with palm trees. It boasts a private 8m x 4m swimming pool, private off-street parking, a custom-made barbecue, and a total of six terraces around three sides of the villa. With wonderful sea views from almost all rooms, a unique style, great luminosity, and an unbeatable location near the beach, the Myramar shopping center, and several restaurants - all within a few minutes' walk, this villa is the ideal home for a family or an excellent holiday rental investment. In fact, the villa has been a highly successful holiday rental business for the last 15 years, with proven revenue and many repeat bookings. A new owner could easily continue its success. However, the villa was designed and built as a family home, equipped with all the attributes and sizes necessary to enjoy it as such