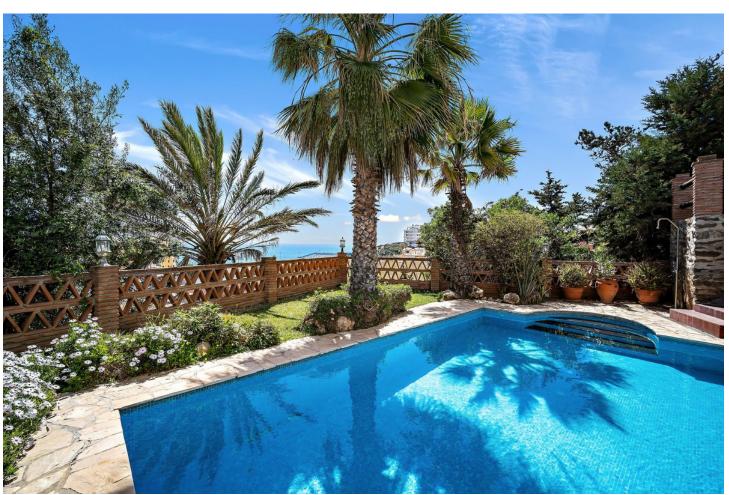

## Sales - House - Fuengirola 749.000€

Fuengirola House

IBI: 688 EUR / year Rubbish: 76 EUR / year

3

3

220 m2

541 m2

Traditional-style villa with fantastic sea views, just 400 meters from the beach. Built on 2 levels, the first floor features 2 bedrooms, 2 bathrooms, a spacious living room with fantastic sea views and beautiful vaulted ceilings, a roomy dining area with a fireplace, a fully equipped kitchen, along with another family dining area, and 2 terraces. On the lower floor, there is a magnificent and spacious bedroom with an en-suite bathroom and direct access to the gardens and pool. The main bedroom and living room have underfloor heating, and all the bedrooms and the dining area have hot and cold air conditioning. The villa is surrounded by a fully enclosed lush tropical mature garden with palm trees. It boasts a private 8m x 4m swimming pool, private off-street parking, a custom-made barbecue, and a total of six terraces around three sides of the villa. With wonderful sea views from almost all rooms, a unique style, great luminosity, and an unbeatable location near the beach, the Myramar shopping center, and several restaurants - all within a few minutes' walk, this villa is the ideal home for a family or an excellent holiday rental investment. In fact, the villa has been a highly successful holiday rental business for the last 15 years, with proven revenue and many repeat bookings. A new owner could easily continue its success. However, the villa was designed and built as a family home, equipped with all the attributes and sizes necessary to enjoy it as such