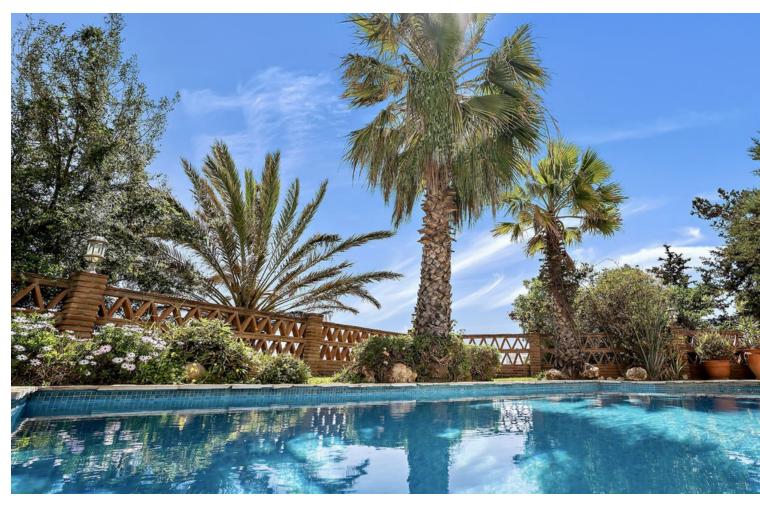

## Sales - House - Fuengirola 749.000€

Fuengirola House

IBI: 688 EUR / year Rubbish: 76 EUR / year

3

3

220 m2

541 m2

Traditional-style villa with fantastic sea views, just 400 meters from the beach. Built on 2 levels, the first floor features 2 bedrooms, 2 bathrooms, a spacious living room with fantastic sea views and beautiful vaulted ceilings, a roomy dining area with a fireplace, a fully equipped kitchen, along with another family dining area, and 2 terraces. On the lower floor, there is a magnificent and spacious bedroom with an en-suite bathroom and direct access to the gardens and pool. The main bedroom and living room have underfloor heating, and all the bedrooms and the dining area have hot and cold air conditioning. The villa is surrounded by a fully enclosed lush tropical mature garden with palm trees. It boasts a private 8m x 4m swimming pool, private off-street parking, a custom-made barbecue, and a total of six terraces around three sides of the villa. With wonderful sea views from almost all rooms, a unique style, great luminosity, and an unbeatable location near the beach, the Myramar shopping center, and several restaurants - all within a few minutes' walk, this villa is the ideal home for a family or an excellent holiday rental investment. In fact, the villa has been a highly successful holiday rental business for the last 15 years, with proven revenue and many repeat bookings. A new owner could easily continue its success. However, the villa was designed and built as a family home, equipped with all the attributes and sizes necessary to enjoy it as such