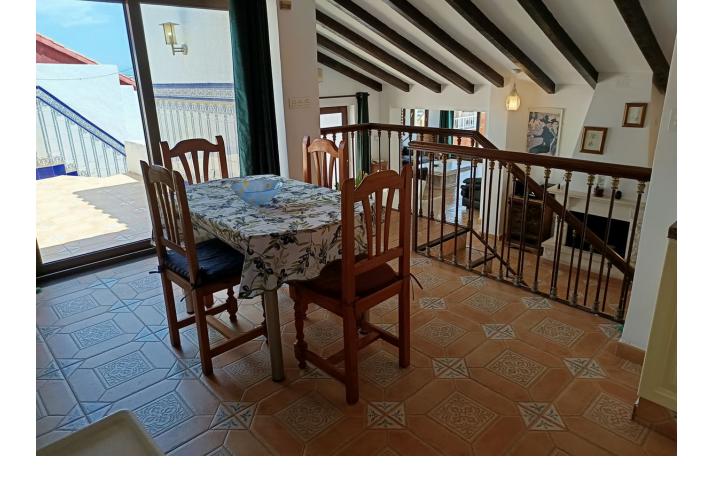

## Sales - House - Fuengirola 749.000€

Fuengirola House

IBI: 688 EUR / year Rubbish: 76 EUR / year

3

3

220 m2

541 m2

Traditional-style villa with fantastic sea views, just 400 meters from the beach. Built on 2 levels, the first floor features 2 bedrooms, 2 bathrooms, a spacious living room with fantastic sea views and beautiful vaulted ceilings, a roomy dining area with a fireplace, a fully equipped kitchen, along with another family dining area, and 2 terraces. On the lower floor, there is a magnificent and spacious bedroom with an en-suite bathroom and direct access to the gardens and pool. The main bedroom and living room have underfloor heating, and all the bedrooms and the dining area have hot and cold air conditioning. The villa is surrounded by a fully enclosed lush tropical mature garden with palm trees. It boasts a private 8m x 4m swimming pool, private off-street parking, a custom-made barbecue, and a total of six terraces around three sides of the villa. With wonderful sea views from almost all rooms, a unique style, great luminosity, and an unbeatable location near the beach, the Myramar shopping center, and several restaurants - all within a few minutes' walk, this villa is the ideal home for a family or an excellent holiday rental investment. In fact, the villa has been a highly successful holiday rental business for the last 15 years, with proven revenue and many repeat bookings. A new owner could easily continue its success. However, the villa was designed and built as a family home, equipped with all the attributes and sizes necessary to enjoy it as such