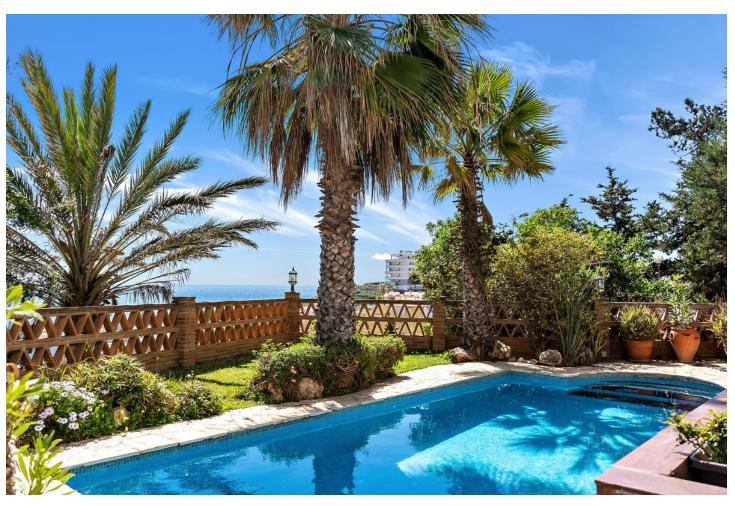

## Sales - House - Fuengirola 749.000€

Fuengirola House

IBI: 688 EUR / year Rubbish: 76 EUR / year

3

3

220 m2

541 m2

Traditional-style villa with fantastic sea views, just 400 meters from the beach. Built on 2 levels, the first floor features 2 bedrooms, 2 bathrooms, a spacious living room with fantastic sea views and beautiful vaulted ceilings, a roomy dining area with a fireplace, a fully equipped kitchen, along with another family dining area, and 2 terraces. On the lower floor, there is a magnificent and spacious bedroom with an en-suite bathroom and direct access to the gardens and pool. The main bedroom and living room have underfloor heating, and all the bedrooms and the dining area have hot and cold air conditioning. The villa is surrounded by a fully enclosed lush tropical mature garden with palm trees. It boasts a private 8m x 4m swimming pool, private off-street parking, a custom-made barbecue, and a total of six terraces around three sides of the villa. With wonderful sea views from almost all rooms, a unique style, great luminosity, and an unbeatable location near the beach, the Myramar shopping center, and several restaurants - all within a few minutes' walk, this villa is the ideal home for a family or an excellent holiday rental investment. In fact, the villa has been a highly successful holiday rental business for the last 15 years, with proven revenue and many repeat bookings. A new owner could easily continue its success. However, the villa was designed and built as a family home, equipped with all the attributes and sizes necessary to enjoy it as such