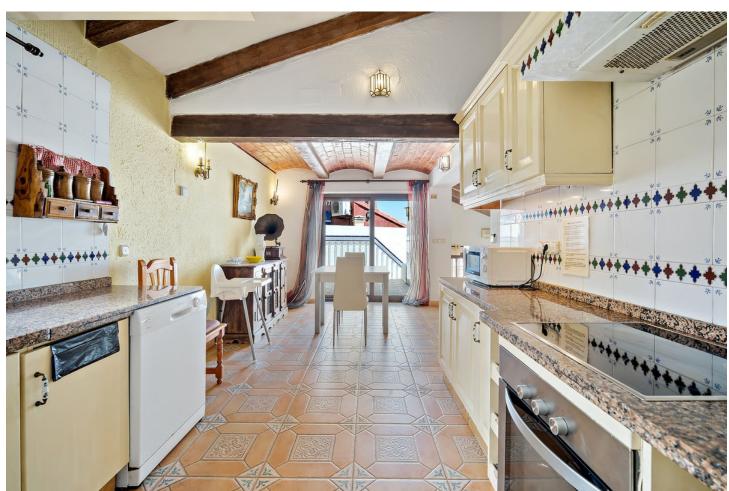

## Sales - House - Fuengirola 749.000€

Fuengirola House

IBI: 688 EUR / year Rubbish: 76 EUR / year

3

3

220 m2

541 m2

Traditional-style villa with fantastic sea views, just 400 meters from the beach. Built on 2 levels, the first floor features 2 bedrooms, 2 bathrooms, a spacious living room with fantastic sea views and beautiful vaulted ceilings, a roomy dining area with a fireplace, a fully equipped kitchen, along with another family dining area, and 2 terraces. On the lower floor, there is a magnificent and spacious bedroom with an en-suite bathroom and direct access to the gardens and pool. The main bedroom and living room have underfloor heating, and all the bedrooms and the dining area have hot and cold air conditioning. The villa is surrounded by a fully enclosed lush tropical mature garden with palm trees. It boasts a private 8m x 4m swimming pool, private off-street parking, a custom-made barbecue, and a total of six terraces around three sides of the villa. With wonderful sea views from almost all rooms, a unique style, great luminosity, and an unbeatable location near the beach, the Myramar shopping center, and several restaurants - all within a few minutes' walk, this villa is the ideal home for a family or an excellent holiday rental investment. In fact, the villa has been a highly successful holiday rental business for the last 15 years, with proven revenue and many repeat bookings. A new owner could easily continue its success. However, the villa was designed and built as a family home, equipped with all the attributes and sizes necessary to enjoy it as such