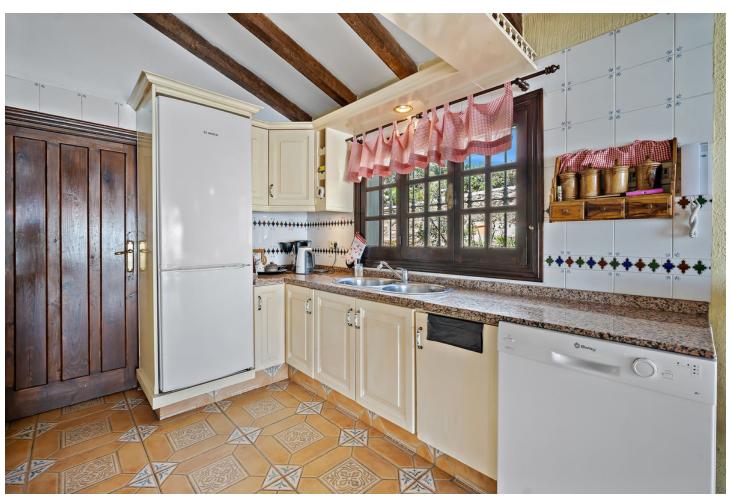

## Sales - House - Fuengirola 749.000€

Fuengirola House

IBI: 688 EUR / year Rubbish: 76 EUR / year

3

3

220 m2

541 m2

Traditional-style villa with fantastic sea views, just 400 meters from the beach. Built on 2 levels, the first floor features 2 bedrooms, 2 bathrooms, a spacious living room with fantastic sea views and beautiful vaulted ceilings, a roomy dining area with a fireplace, a fully equipped kitchen, along with another family dining area, and 2 terraces. On the lower floor, there is a magnificent and spacious bedroom with an en-suite bathroom and direct access to the gardens and pool. The main bedroom and living room have underfloor heating, and all the bedrooms and the dining area have hot and cold air conditioning. The villa is surrounded by a fully enclosed lush tropical mature garden with palm trees. It boasts a private 8m x 4m swimming pool, private off-street parking, a custom-made barbecue, and a total of six terraces around three sides of the villa. With wonderful sea views from almost all rooms, a unique style, great luminosity, and an unbeatable location near the beach, the Myramar shopping center, and several restaurants - all within a few minutes' walk, this villa is the ideal home for a family or an excellent holiday rental investment. In fact, the villa has been a highly successful holiday rental business for the last 15 years, with proven revenue and many repeat bookings. A new owner could easily continue its success. However, the villa was designed and built as a family home, equipped with all the attributes and sizes necessary to enjoy it as such