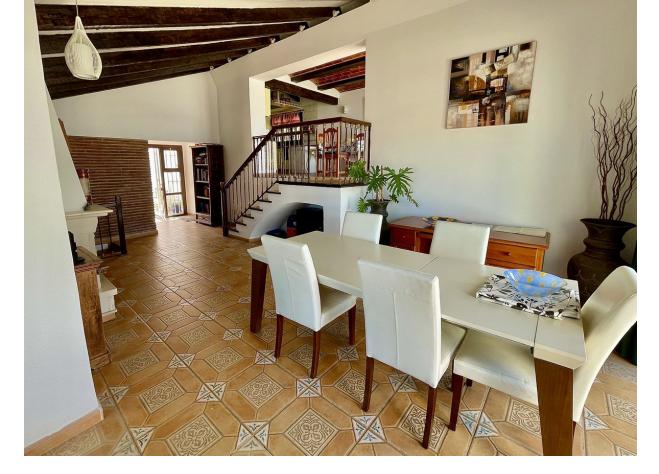

## Sales - House - Fuengirola 749.000€

Fuengirola House

IBI: 688 EUR / year Rubbish: 76 EUR / year

3

3

220 m2

541 m2

Traditional-style villa with fantastic sea views, just 400 meters from the beach. Built on 2 levels, the first floor features 2 bedrooms, 2 bathrooms, a spacious living room with fantastic sea views and beautiful vaulted ceilings, a roomy dining area with a fireplace, a fully equipped kitchen, along with another family dining area, and 2 terraces. On the lower floor, there is a magnificent and spacious bedroom with an en-suite bathroom and direct access to the gardens and pool. The main bedroom and living room have underfloor heating, and all the bedrooms and the dining area have hot and cold air conditioning. The villa is surrounded by a fully enclosed lush tropical mature garden with palm trees. It boasts a private 8m x 4m swimming pool, private off-street parking, a custom-made barbecue, and a total of six terraces around three sides of the villa. With wonderful sea views from almost all rooms, a unique style, great luminosity, and an unbeatable location near the beach, the Myramar shopping center, and several restaurants - all within a few minutes' walk, this villa is the ideal home for a family or an excellent holiday rental investment. In fact, the villa has been a highly successful holiday rental business for the last 15 years, with proven revenue and many repeat bookings. A new owner could easily continue its success. However, the villa was designed and built as a family home, equipped with all the attributes and sizes necessary to enjoy it as such