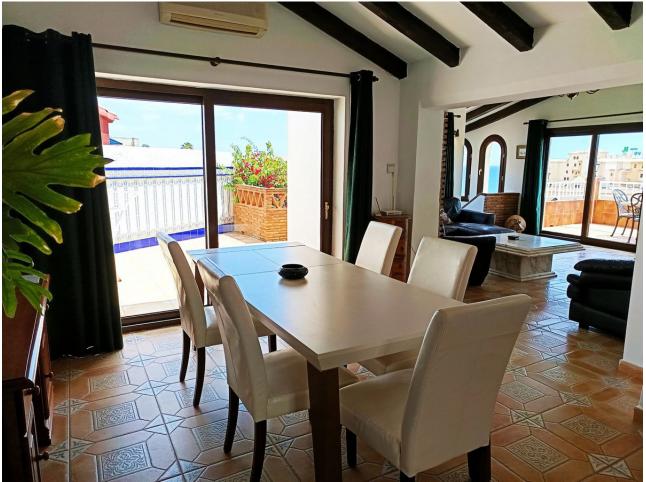

## Sales - House - Fuengirola 749.000€

Fuengirola House

IBI: 688 EUR / year Rubbish: 76 EUR / year

3

3

220 m2

541 m2

Traditional-style villa with fantastic sea views, just 400 meters from the beach. Built on 2 levels, the first floor features 2 bedrooms, 2 bathrooms, a spacious living room with fantastic sea views and beautiful vaulted ceilings, a roomy dining area with a fireplace, a fully equipped kitchen, along with another family dining area, and 2 terraces. On the lower floor, there is a magnificent and spacious bedroom with an en-suite bathroom and direct access to the gardens and pool. The main bedroom and living room have underfloor heating, and all the bedrooms and the dining area have hot and cold air conditioning. The villa is surrounded by a fully enclosed lush tropical mature garden with palm trees. It boasts a private 8m x 4m swimming pool, private off-street parking, a custom-made barbecue, and a total of six terraces around three sides of the villa. With wonderful sea views from almost all rooms, a unique style, great luminosity, and an unbeatable location near the beach, the Myramar shopping center, and several restaurants - all within a few minutes' walk, this villa is the ideal home for a family or an excellent holiday rental investment. In fact, the villa has been a highly successful holiday rental business for the last 15 years, with proven revenue and many repeat bookings. A new owner could easily continue its success. However, the villa was designed and built as a family home, equipped with all the attributes and sizes necessary to enjoy it as such