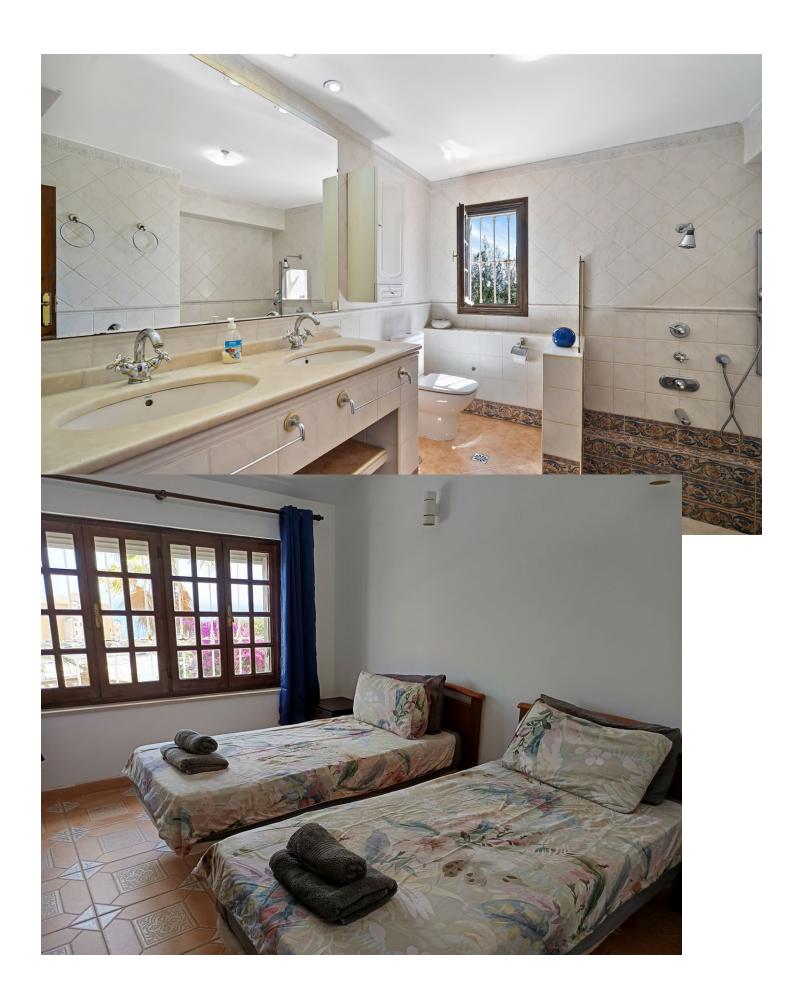

## Sales - House - Fuengirola 749.000€

Fuengirola House

IBI: 688 EUR / year Rubbish: 76 EUR / year

3

3

220 m2

541 m2

Traditional-style villa with fantastic sea views, just 400 meters from the beach. Built on 2 levels, the first floor features 2 bedrooms, 2 bathrooms, a spacious living room with fantastic sea views and beautiful vaulted ceilings, a roomy dining area with a fireplace, a fully equipped kitchen, along with another family dining area, and 2 terraces. On the lower floor, there is a magnificent and spacious bedroom with an en-suite bathroom and direct access to the gardens and pool. The main bedroom and living room have underfloor heating, and all the bedrooms and the dining area have hot and cold air conditioning. The villa is surrounded by a fully enclosed lush tropical mature garden with palm trees. It boasts a private 8m x 4m swimming pool, private off-street parking, a custom-made barbecue, and a total of six terraces around three sides of the villa. With wonderful sea views from almost all rooms, a unique style, great luminosity, and an unbeatable location near the beach, the Myramar shopping center, and several restaurants - all within a few minutes' walk, this villa is the ideal home for a family or an excellent holiday rental investment. In fact, the villa has been a highly successful holiday rental business for the last 15 years, with proven revenue and many repeat bookings. A new owner could easily continue its success. However, the villa was designed and built as a family home, equipped with all the attributes and sizes necessary to enjoy it as such