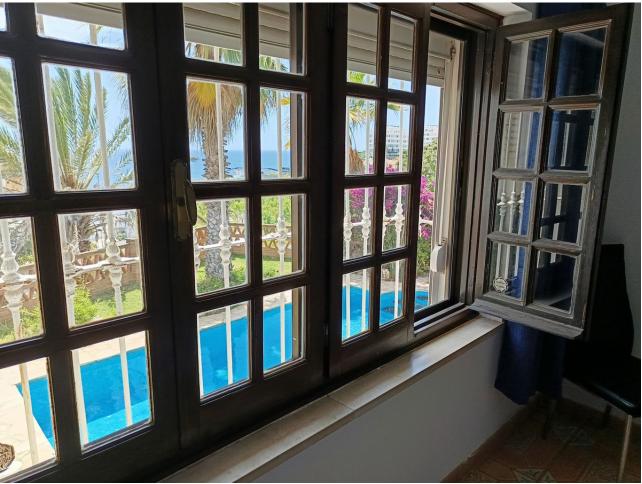

## Sales - House - Fuengirola 749.000€

Fuengirola House

IBI: 688 EUR / year Rubbish: 76 EUR / year

3

3

220 m2

541 m2

Traditional-style villa with fantastic sea views, just 400 meters from the beach. Built on 2 levels, the first floor features 2 bedrooms, 2 bathrooms, a spacious living room with fantastic sea views and beautiful vaulted ceilings, a roomy dining area with a fireplace, a fully equipped kitchen, along with another family dining area, and 2 terraces. On the lower floor, there is a magnificent and spacious bedroom with an en-suite bathroom and direct access to the gardens and pool. The main bedroom and living room have underfloor heating, and all the bedrooms and the dining area have hot and cold air conditioning. The villa is surrounded by a fully enclosed lush tropical mature garden with palm trees. It boasts a private 8m x 4m swimming pool, private off-street parking, a custom-made barbecue, and a total of six terraces around three sides of the villa. With wonderful sea views from almost all rooms, a unique style, great luminosity, and an unbeatable location near the beach, the Myramar shopping center, and several restaurants - all within a few minutes' walk, this villa is the ideal home for a family or an excellent holiday rental investment. In fact, the villa has been a highly successful holiday rental business for the last 15 years, with proven revenue and many repeat bookings. A new owner could easily continue its success. However, the villa was designed and built as a family home, equipped with all the attributes and sizes necessary to enjoy it as such