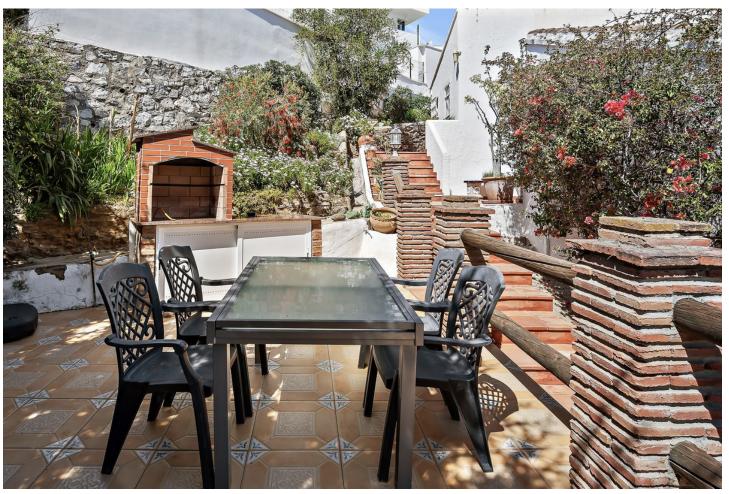

## Sales - House - Fuengirola 749.000€

Fuengirola House

IBI: 688 EUR / year Rubbish: 76 EUR / year

3

3

220 m2

541 m2

Traditional-style villa with fantastic sea views, just 400 meters from the beach. Built on 2 levels, the first floor features 2 bedrooms, 2 bathrooms, a spacious living room with fantastic sea views and beautiful vaulted ceilings, a roomy dining area with a fireplace, a fully equipped kitchen, along with another family dining area, and 2 terraces. On the lower floor, there is a magnificent and spacious bedroom with an en-suite bathroom and direct access to the gardens and pool. The main bedroom and living room have underfloor heating, and all the bedrooms and the dining area have hot and cold air conditioning. The villa is surrounded by a fully enclosed lush tropical mature garden with palm trees. It boasts a private 8m x 4m swimming pool, private off-street parking, a custom-made barbecue, and a total of six terraces around three sides of the villa. With wonderful sea views from almost all rooms, a unique style, great luminosity, and an unbeatable location near the beach, the Myramar shopping center, and several restaurants - all within a few minutes' walk, this villa is the ideal home for a family or an excellent holiday rental investment. In fact, the villa has been a highly successful holiday rental business for the last 15 years, with proven revenue and many repeat bookings. A new owner could easily continue its success. However, the villa was designed and built as a family home, equipped with all the attributes and sizes necessary to enjoy it as such