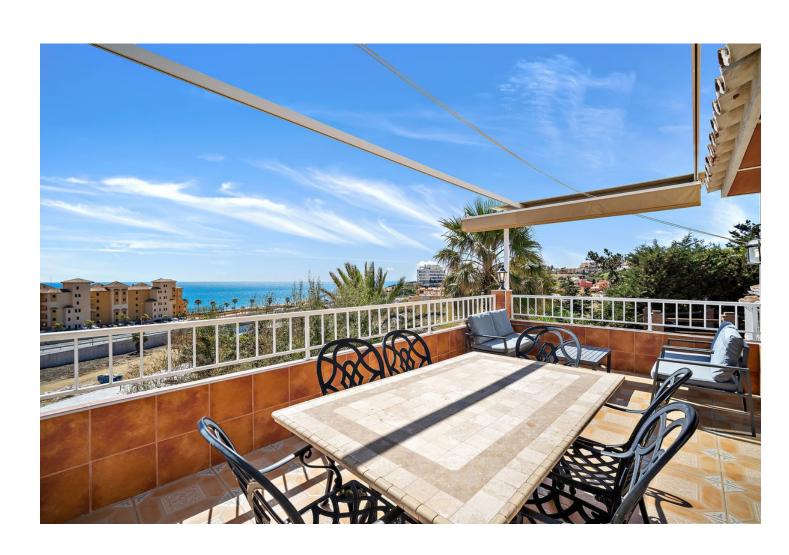

## Sales - House - Fuengirola 749.000€

Fuengirola House

IBI: 688 EUR / year Rubbish: 76 EUR / year

3

3

220 m2

541 m2

Traditional-style villa with fantastic sea views, just 400 meters from the beach. Built on 2 levels, the first floor features 2 bedrooms, 2 bathrooms, a spacious living room with fantastic sea views and beautiful vaulted ceilings, a roomy dining area with a fireplace, a fully equipped kitchen, along with another family dining area, and 2 terraces. On the lower floor, there is a magnificent and spacious bedroom with an en-suite bathroom and direct access to the gardens and pool. The main bedroom and living room have underfloor heating, and all the bedrooms and the dining area have hot and cold air conditioning. The villa is surrounded by a fully enclosed lush tropical mature garden with palm trees. It boasts a private 8m x 4m swimming pool, private off-street parking, a custom-made barbecue, and a total of six terraces around three sides of the villa. With wonderful sea views from almost all rooms, a unique style, great luminosity, and an unbeatable location near the beach, the Myramar shopping center, and several restaurants - all within a few minutes' walk, this villa is the ideal home for a family or an excellent holiday rental investment. In fact, the villa has been a highly successful holiday rental business for the last 15 years, with proven revenue and many repeat bookings. A new owner could easily continue its success. However, the villa was designed and built as a family home, equipped with all the attributes and sizes necessary to enjoy it as such