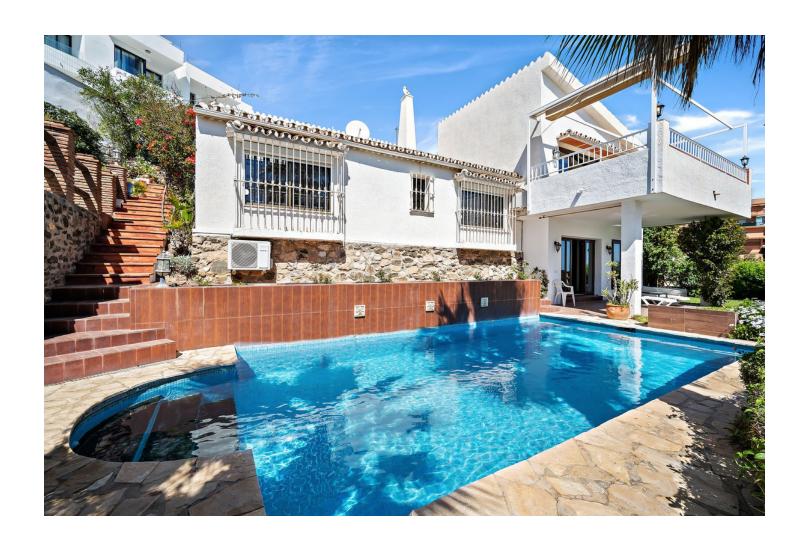

## Sales - House - Fuengirola 749.000€

Fuengirola House

IBI: 688 EUR / year Rubbish: 76 EUR / year

3

3

220 m2

541 m2

Traditional-style villa with fantastic sea views, just 400 meters from the beach. Built on 2 levels, the first floor features 2 bedrooms, 2 bathrooms, a spacious living room with fantastic sea views and beautiful vaulted ceilings, a roomy dining area with a fireplace, a fully equipped kitchen, along with another family dining area, and 2 terraces. On the lower floor, there is a magnificent and spacious bedroom with an en-suite bathroom and direct access to the gardens and pool. The main bedroom and living room have underfloor heating, and all the bedrooms and the dining area have hot and cold air conditioning. The villa is surrounded by a fully enclosed lush tropical mature garden with palm trees. It boasts a private 8m x 4m swimming pool, private off-street parking, a custom-made barbecue, and a total of six terraces around three sides of the villa. With wonderful sea views from almost all rooms, a unique style, great luminosity, and an unbeatable location near the beach, the Myramar shopping center, and several restaurants - all within a few minutes' walk, this villa is the ideal home for a family or an excellent holiday rental investment. In fact, the villa has been a highly successful holiday rental business for the last 15 years, with proven revenue and many repeat bookings. A new owner could easily continue its success. However, the villa was designed and built as a family home, equipped with all the attributes and sizes necessary to enjoy it as such