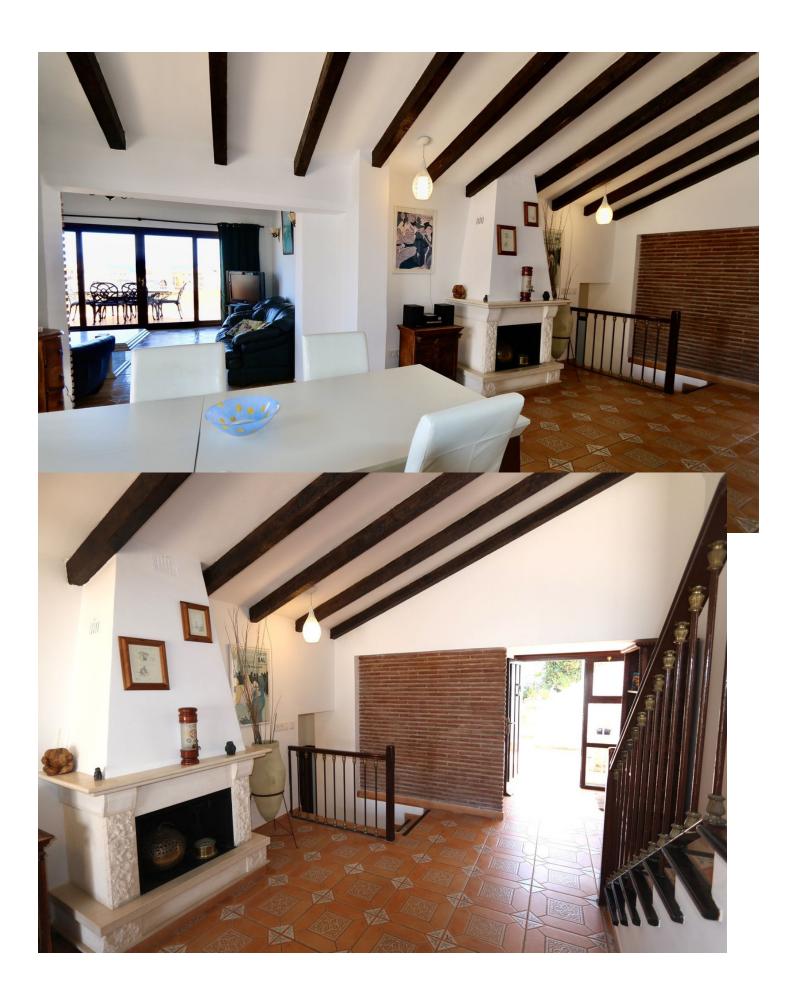

## Sales - House - Fuengirola 749.000€

Fuengirola House

IBI: 688 EUR / year Rubbish: 76 EUR / year

3

3

220 m2

541 m2

Traditional-style villa with fantastic sea views, just 400 meters from the beach. Built on 2 levels, the first floor features 2 bedrooms, 2 bathrooms, a spacious living room with fantastic sea views and beautiful vaulted ceilings, a roomy dining area with a fireplace, a fully equipped kitchen, along with another family dining area, and 2 terraces. On the lower floor, there is a magnificent and spacious bedroom with an en-suite bathroom and direct access to the gardens and pool. The main bedroom and living room have underfloor heating, and all the bedrooms and the dining area have hot and cold air conditioning. The villa is surrounded by a fully enclosed lush tropical mature garden with palm trees. It boasts a private 8m x 4m swimming pool, private off-street parking, a custom-made barbecue, and a total of six terraces around three sides of the villa. With wonderful sea views from almost all rooms, a unique style, great luminosity, and an unbeatable location near the beach, the Myramar shopping center, and several restaurants - all within a few minutes' walk, this villa is the ideal home for a family or an excellent holiday rental investment. In fact, the villa has been a highly successful holiday rental business for the last 15 years, with proven revenue and many repeat bookings. A new owner could easily continue its success. However, the villa was designed and built as a family home, equipped with all the attributes and sizes necessary to enjoy it as such