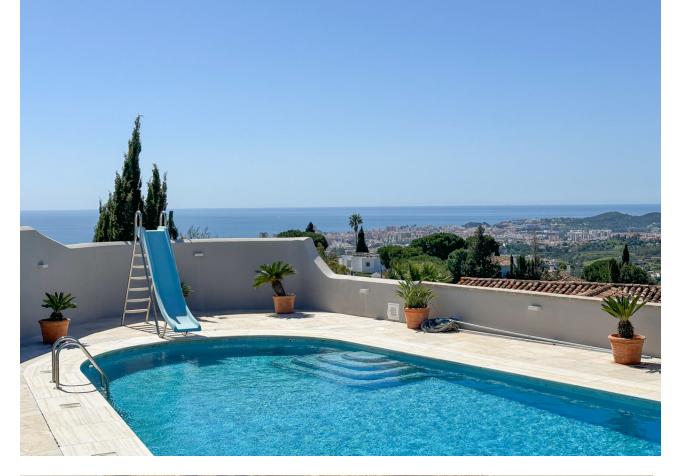

## House

Step into this gorgeous modern villa located in the exclusive area of urbanisation Peña Blanquilla, Mijas, where sophistication meets contemporary style. This stunning property got a top-to-bottom makeover in 2019, blending modern architecture into every nook and cranny. Surrounded by stunning sea and mountain vistas, this villa offers a tranguil escape for those who love luxury living. With seven spacious bedrooms and as many bathrooms of the brand Boffi, there's plenty of room for a big family or hosting guests in comfort. The villa's makeover brought clean lines, airy spaces, and a seamless flow between indoors and outdoors. Natural light floods the living areas, making them warm and inviting where you can enjoy furniture from Flexform, Vitra, MDF Italita and many more. The kitchen is spectacular, with everything fitted by Boffi and appliances from Miele & Gaggenau, and a Liebherr wine fridge, it's a chef's dream. One of the highlights? Your very own private pool, bordered by well-kept gardens, creating the perfect spot for unwinding or entertaining. Soak up the Mediterranean sun in garden furniture from Kettal and Caneline, while enjoying the panoramic views of the sea and mountains from either of the 2 outdoor kitchens from Nordic Muebles. But wait, there's more! The property also features a fully equipped guest house, giving visitors their own cozy space. It's designed with the same sleek style as the main villa, ensuring guests feel right at home. From the sleek design to the unbeatable views, this modern villa in urbanisation Peña Blanquilla has everything you need for a luxurious lifestyle. Welcome to a world where elegance and tranquility come together. And with ample parking spaces, convenience is key for both residents and guests. Other brands include: Furniture: Flexform, Vitra, MDF Italia, Gubi, Freifrau, Moroso, Knoll, Herman Miller Pedro Pena, Auping, Montana, CC Tapis, Kvadrat Lighting: Flos, Ingo Maurer, Louis Poulsen, Foscarini, De Padova, moooi Other: Bang & Olufsen Schüco (windows and doors) Gym machines from Live Fitness

- Country \star Panoramic 💙 Garden
- 🖌 Pool

Security \star Entry Phone 💙 Alarm System 🖌 Safe

🗸 Private

Pool 💙 Private

Furniture 🔨 Optional

Utilities

💙 Drinkable Water

NOT TO SCALE 1st floor