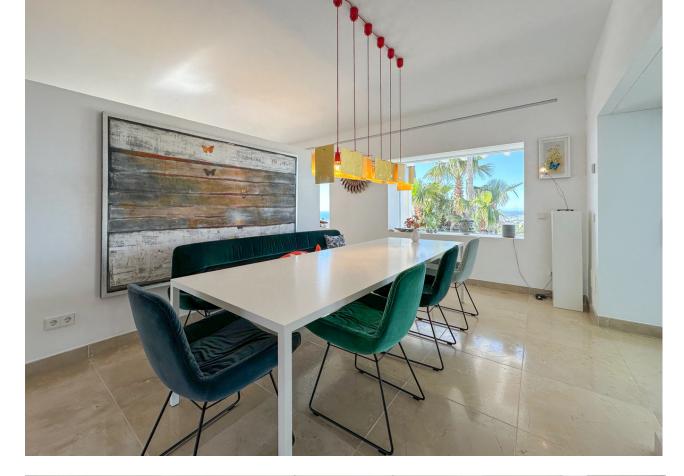

## House

Step into this gorgeous modern villa located in the exclusive area of urbanisation Peña Blanquilla, Mijas, where sophistication meets contemporary style. This stunning property got a top-to-bottom makeover in 2019, blending modern architecture into every nook and cranny. Surrounded by stunning sea and mountain vistas, this villa offers a tranguil escape for those who love luxury living. With seven spacious bedrooms and as many bathrooms of the brand Boffi, there's plenty of room for a big family or hosting guests in comfort. The villa's makeover brought clean lines, airy spaces, and a seamless flow between indoors and outdoors. Natural light floods the living areas, making them warm and inviting where you can enjoy furniture from Flexform, Vitra, MDF Italita and many more. The kitchen is spectacular, with everything fitted by Boffi and appliances from Miele & Gaggenau, and a Liebherr wine fridge, it's a chef's dream. One of the highlights? Your very own private pool, bordered by well-kept gardens, creating the perfect spot for unwinding or entertaining. Soak up the Mediterranean sun in garden furniture from Kettal and Caneline, while enjoying the panoramic views of the sea and mountains from either of the 2 outdoor kitchens from Nordic Muebles. But wait, there's more! The property also features a fully equipped guest house, giving visitors their own cozy space. It's designed with the same sleek style as the main villa, ensuring guests feel right at home. From the sleek design to the unbeatable views, this modern villa in urbanisation Peña Blanquilla has everything you need for a luxurious lifestyle. Welcome to a world where elegance and tranquility come together. And with ample parking spaces, convenience is key for both residents and guests. Other brands include: Furniture: Flexform, Vitra, MDF Italia, Gubi, Freifrau, Moroso, Knoll, Herman Miller Pedro Pena, Auping, Montana, CC Tapis, Kvadrat Lighting: Flos, Ingo Maurer, Louis Poulsen, Foscarini, De Padova, moooi Other: Bang & Olufsen Schüco (windows and doors) Gym machines from Live Fitness