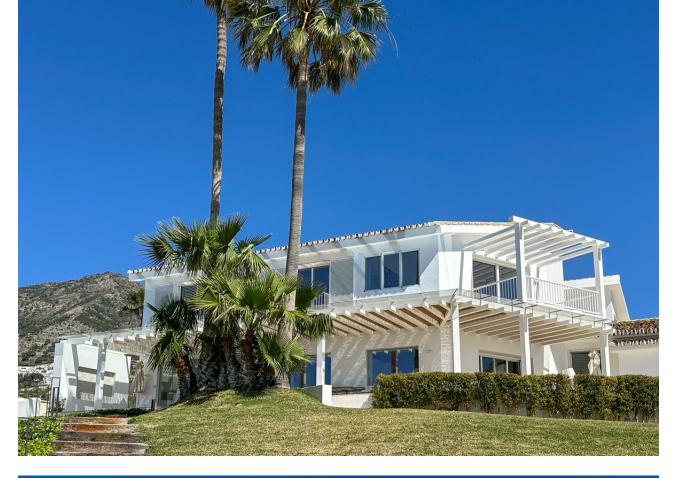

## House

Step into this gorgeous modern villa located in the exclusive area of urbanisation Peña Blanquilla, Mijas, where sophistication meets contemporary style. This stunning property got a top-to-bottom makeover in 2019, blending modern architecture into every nook and cranny. Surrounded by stunning sea and mountain vistas, this villa offers a tranguil escape for those who love luxury living. With seven spacious bedrooms and as many bathrooms of the brand Boffi, there's plenty of room for a big family or hosting guests in comfort. The villa's makeover brought clean lines, airy spaces, and a seamless flow between indoors and outdoors. Natural light floods the living areas, making them warm and inviting where you can enjoy furniture from Flexform, Vitra, MDF Italita and many more. The kitchen is spectacular, with everything fitted by Boffi and appliances from Miele & Gaggenau, and a Liebherr wine fridge, it's a chef's dream. One of the highlights? Your very own private pool, bordered by well-kept gardens, creating the perfect spot for unwinding or entertaining. Soak up the Mediterranean sun in garden furniture from Kettal and Caneline, while enjoying the panoramic views of the sea and mountains from either of the 2 outdoor kitchens from Nordic Muebles. But wait, there's more! The property also features a fully equipped guest house, giving visitors their own cozy space. It's designed with the same sleek style as the main villa, ensuring guests feel right at home. From the sleek design to the unbeatable views, this modern villa in urbanisation Peña Blanquilla has everything you need for a luxurious lifestyle. Welcome to a world where elegance and tranquility come together. And with ample parking spaces, convenience is key for both residents and guests. Other brands include: Furniture: Flexform, Vitra, MDF Italia, Gubi, Freifrau, Moroso, Knoll, Herman Miller Pedro Pena, Auping, Montana, CC Tapis, Kvadrat Lighting: Flos, Ingo Maurer, Louis Poulsen, Foscarini, De Padova, moooi Other: Bang & Olufsen Schüco (windows and doors) Gym machines from Live Fitness