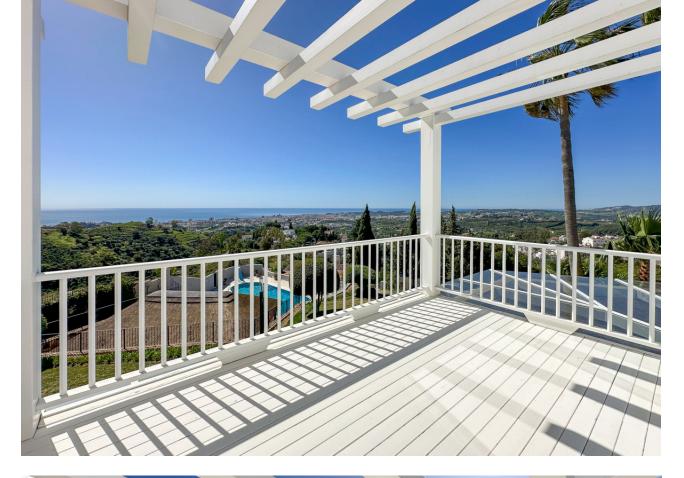

## House

Step into this gorgeous modern villa located in the exclusive area of urbanisation Peña Blanquilla, Mijas, where sophistication meets contemporary style. This stunning property got a top-to-bottom makeover in 2019, blending modern architecture into every nook and cranny. Surrounded by stunning sea and mountain vistas, this villa offers a tranguil escape for those who love luxury living. With seven spacious bedrooms and as many bathrooms of the brand Boffi, there's plenty of room for a big family or hosting guests in comfort. The villa's makeover brought clean lines, airy spaces, and a seamless flow between indoors and outdoors. Natural light floods the living areas, making them warm and inviting where you can enjoy furniture from Flexform, Vitra, MDF Italita and many more. The kitchen is spectacular, with everything fitted by Boffi and appliances from Miele & Gaggenau, and a Liebherr wine fridge, it's a chef's dream. One of the highlights? Your very own private pool, bordered by well-kept gardens, creating the perfect spot for unwinding or entertaining. Soak up the Mediterranean sun in garden furniture from Kettal and Caneline, while enjoying the panoramic views of the sea and mountains from either of the 2 outdoor kitchens from Nordic Muebles. But wait, there's more! The property also features a fully equipped guest house, giving visitors their own cozy space. It's designed with the same sleek style as the main villa, ensuring guests feel right at home. From the sleek design to the unbeatable views, this modern villa in urbanisation Peña Blanquilla has everything you need for a luxurious lifestyle. Welcome to a world where elegance and tranquility come together. And with ample parking spaces, convenience is key for both residents and guests. Other brands include: Furniture: Flexform, Vitra, MDF Italia, Gubi, Freifrau, Moroso, Knoll, Herman Miller Pedro Pena, Auping, Montana, CC Tapis, Kvadrat Lighting: Flos, Ingo Maurer, Louis Poulsen, Foscarini, De Padova, moooi Other: Bang & Olufsen Schüco (windows and doors) Gym machines from Live Fitness

## Setting

- \star Suburban 🗸 Country 🖌 Urbanisation
- **Climate Control** 🔨 Air Conditioning 🗸 Hot A/C Cold A/C

Garden 🗸 Private

Category 🗹 Luxurv < Resale Orientation 💙 South East

🗸 South 🖌 South West

Views 🖌 Sea 🗸 Mountain

- Country \star Panoramic 💙 Garden
- 🖌 Pool

Security \star Entry Phone 💙 Alarm System 🖌 Safe

🗸 Private

Pool 💙 Private

Furniture 🔨 Optional

Utilities

💙 Drinkable Water

NOT TO SCALE 1st floor