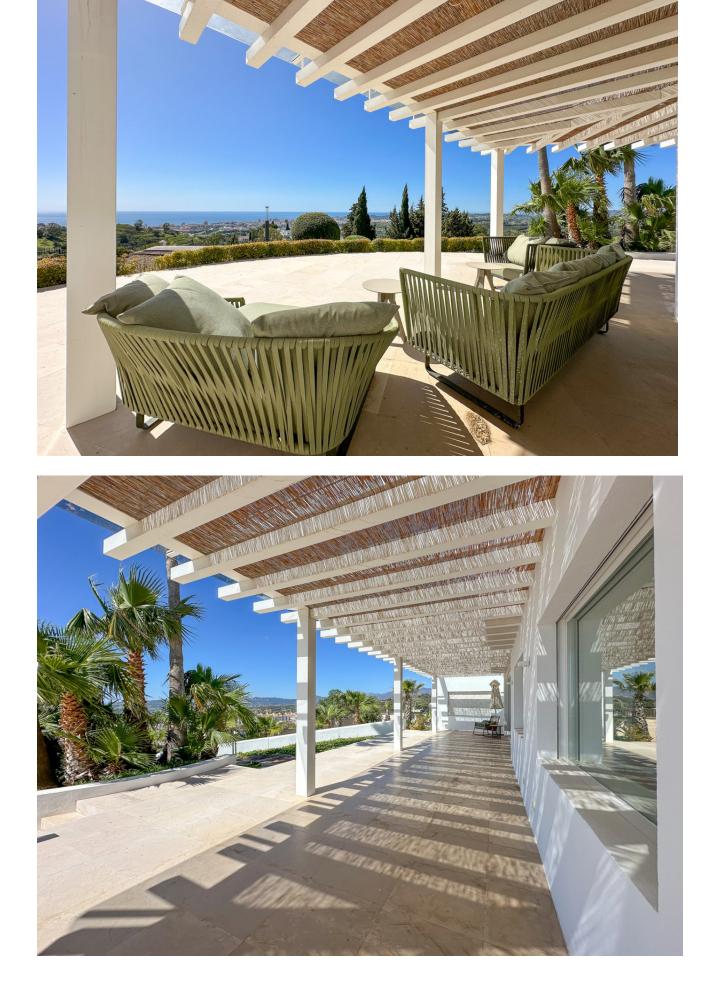

## House

Step into this gorgeous modern villa located in the exclusive area of urbanisation Peña Blanquilla, Mijas, where sophistication meets contemporary style. This stunning property got a top-to-bottom makeover in 2019, blending modern architecture into every nook and cranny. Surrounded by stunning sea and mountain vistas, this villa offers a tranguil escape for those who love luxury living. With seven spacious bedrooms and as many bathrooms of the brand Boffi, there's plenty of room for a big family or hosting guests in comfort. The villa's makeover brought clean lines, airy spaces, and a seamless flow between indoors and outdoors. Natural light floods the living areas, making them warm and inviting where you can enjoy furniture from Flexform, Vitra, MDF Italita and many more. The kitchen is spectacular, with everything fitted by Boffi and appliances from Miele & Gaggenau, and a Liebherr wine fridge, it's a chef's dream. One of the highlights? Your very own private pool, bordered by well-kept gardens, creating the perfect spot for unwinding or entertaining. Soak up the Mediterranean sun in garden furniture from Kettal and Caneline, while enjoying the panoramic views of the sea and mountains from either of the 2 outdoor kitchens from Nordic Muebles. But wait, there's more! The property also features a fully equipped guest house, giving visitors their own cozy space. It's designed with the same sleek style as the main villa, ensuring guests feel right at home. From the sleek design to the unbeatable views, this modern villa in urbanisation Peña Blanquilla has everything you need for a luxurious lifestyle. Welcome to a world where elegance and tranquility come together. And with ample parking spaces, convenience is key for both residents and guests. Other brands include: Furniture: Flexform, Vitra, MDF Italia, Gubi, Freifrau, Moroso, Knoll, Herman Miller Pedro Pena, Auping, Montana, CC Tapis, Kvadrat Lighting: Flos, Ingo Maurer, Louis Poulsen, Foscarini, De Padova, moooi Other: Bang & Olufsen Schüco (windows and doors) Gym machines from Live Fitness