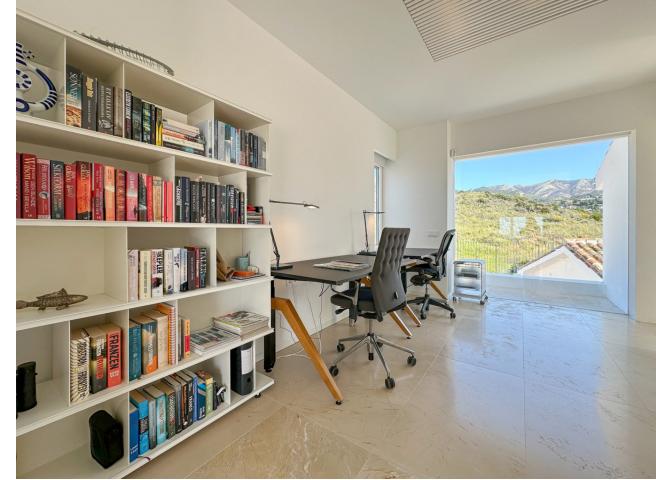

## House

Step into this gorgeous modern villa located in the exclusive area of urbanisation Peña Blanquilla, Mijas, where sophistication meets contemporary style. This stunning property got a top-to-bottom makeover in 2019, blending modern architecture into every nook and cranny. Surrounded by stunning sea and mountain vistas, this villa offers a tranguil escape for those who love luxury living. With seven spacious bedrooms and as many bathrooms of the brand Boffi, there's plenty of room for a big family or hosting guests in comfort. The villa's makeover brought clean lines, airy spaces, and a seamless flow between indoors and outdoors. Natural light floods the living areas, making them warm and inviting where you can enjoy furniture from Flexform, Vitra, MDF Italita and many more. The kitchen is spectacular, with everything fitted by Boffi and appliances from Miele & Gaggenau, and a Liebherr wine fridge, it's a chef's dream. One of the highlights? Your very own private pool, bordered by well-kept gardens, creating the perfect spot for unwinding or entertaining. Soak up the Mediterranean sun in garden furniture from Kettal and Caneline, while enjoying the panoramic views of the sea and mountains from either of the 2 outdoor kitchens from Nordic Muebles. But wait, there's more! The property also features a fully equipped guest house, giving visitors their own cozy space. It's designed with the same sleek style as the main villa, ensuring guests feel right at home. From the sleek design to the unbeatable views, this modern villa in urbanisation Peña Blanquilla has everything you need for a luxurious lifestyle. Welcome to a world where elegance and tranquility come together. And with ample parking spaces, convenience is key for both residents and guests. Other brands include: Furniture: Flexform, Vitra, MDF Italia, Gubi, Freifrau, Moroso, Knoll, Herman Miller Pedro Pena, Auping, Montana, CC Tapis, Kvadrat Lighting: Flos, Ingo Maurer, Louis Poulsen, Foscarini, De Padova, moooi Other: Bang & Olufsen Schüco (windows and doors) Gym machines from Live Fitness