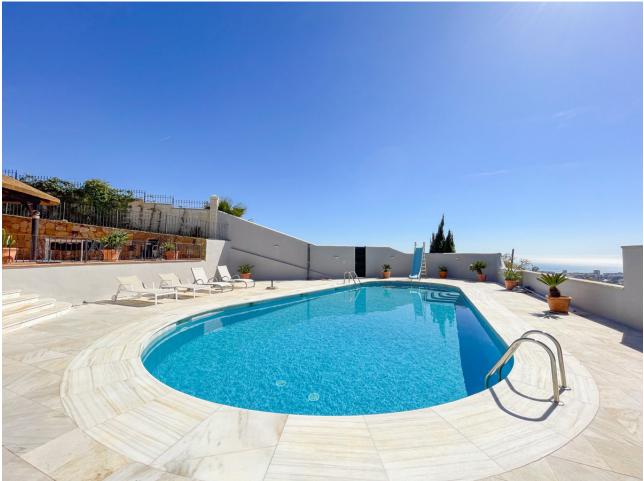

## House

Step into this gorgeous modern villa located in the exclusive area of urbanisation Peña Blanquilla, Mijas, where sophistication meets contemporary style. This stunning property got a top-to-bottom makeover in 2019, blending modern architecture into every nook and cranny. Surrounded by stunning sea and mountain vistas, this villa offers a tranguil escape for those who love luxury living. With seven spacious bedrooms and as many bathrooms of the brand Boffi, there's plenty of room for a big family or hosting guests in comfort. The villa's makeover brought clean lines, airy spaces, and a seamless flow between indoors and outdoors. Natural light floods the living areas, making them warm and inviting where you can enjoy furniture from Flexform, Vitra, MDF Italita and many more. The kitchen is spectacular, with everything fitted by Boffi and appliances from Miele & Gaggenau, and a Liebherr wine fridge, it's a chef's dream. One of the highlights? Your very own private pool, bordered by well-kept gardens, creating the perfect spot for unwinding or entertaining. Soak up the Mediterranean sun in garden furniture from Kettal and Caneline, while enjoying the panoramic views of the sea and mountains from either of the 2 outdoor kitchens from Nordic Muebles. But wait, there's more! The property also features a fully equipped guest house, giving visitors their own cozy space. It's designed with the same sleek style as the main villa, ensuring guests feel right at home. From the sleek design to the unbeatable views, this modern villa in urbanisation Peña Blanquilla has everything you need for a luxurious lifestyle. Welcome to a world where elegance and tranquility come together. And with ample parking spaces, convenience is key for both residents and guests. Other brands include: Furniture: Flexform, Vitra, MDF Italia, Gubi, Freifrau, Moroso, Knoll, Herman Miller Pedro Pena, Auping, Montana, CC Tapis, Kvadrat Lighting: Flos, Ingo Maurer, Louis Poulsen, Foscarini, De Padova, moooi Other: Bang & Olufsen Schüco (windows and doors) Gym machines from Live Fitness

- Country \star Panoramic 💙 Garden
- 🖌 Pool

Security \star Entry Phone 💙 Alarm System 🖌 Safe

🗸 Private

Pool 💙 Private

Furniture 🔨 Optional

Utilities

💙 Drinkable Water

NOT TO SCALE 1st floor