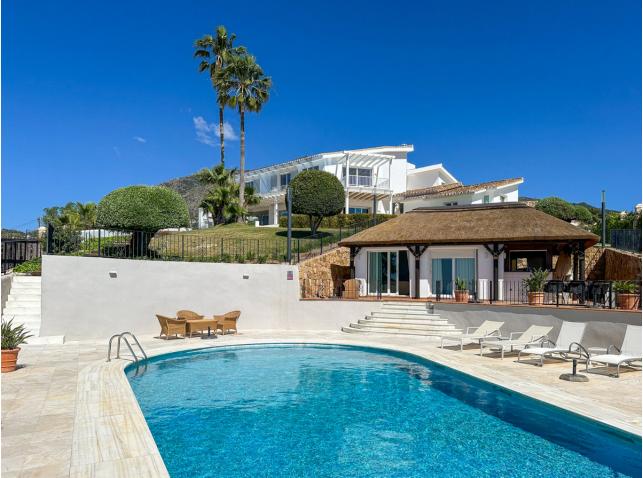

## House

Step into this gorgeous modern villa located in the exclusive area of urbanisation Peña Blanquilla, Mijas, where sophistication meets contemporary style. This stunning property got a top-to-bottom makeover in 2019, blending modern architecture into every nook and cranny. Surrounded by stunning sea and mountain vistas, this villa offers a tranguil escape for those who love luxury living. With seven spacious bedrooms and as many bathrooms of the brand Boffi, there's plenty of room for a big family or hosting guests in comfort. The villa's makeover brought clean lines, airy spaces, and a seamless flow between indoors and outdoors. Natural light floods the living areas, making them warm and inviting where you can enjoy furniture from Flexform, Vitra, MDF Italita and many more. The kitchen is spectacular, with everything fitted by Boffi and appliances from Miele & Gaggenau, and a Liebherr wine fridge, it's a chef's dream. One of the highlights? Your very own private pool, bordered by well-kept gardens, creating the perfect spot for unwinding or entertaining. Soak up the Mediterranean sun in garden furniture from Kettal and Caneline, while enjoying the panoramic views of the sea and mountains from either of the 2 outdoor kitchens from Nordic Muebles. But wait, there's more! The property also features a fully equipped guest house, giving visitors their own cozy space. It's designed with the same sleek style as the main villa, ensuring guests feel right at home. From the sleek design to the unbeatable views, this modern villa in urbanisation Peña Blanquilla has everything you need for a luxurious lifestyle. Welcome to a world where elegance and tranquility come together. And with ample parking spaces, convenience is key for both residents and guests. Other brands include: Furniture: Flexform, Vitra, MDF Italia, Gubi, Freifrau, Moroso, Knoll, Herman Miller Pedro Pena, Auping, Montana, CC Tapis, Kvadrat Lighting: Flos, Ingo Maurer, Louis Poulsen, Foscarini, De Padova, moooi Other: Bang & Olufsen Schüco (windows and doors) Gym machines from Live Fitness