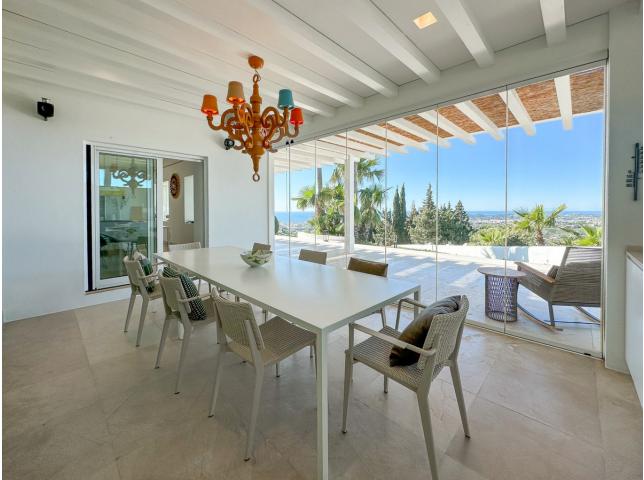

## House

Step into this gorgeous modern villa located in the exclusive area of urbanisation Peña Blanquilla, Mijas, where sophistication meets contemporary style. This stunning property got a top-to-bottom makeover in 2019, blending modern architecture into every nook and cranny. Surrounded by stunning sea and mountain vistas, this villa offers a tranguil escape for those who love luxury living. With seven spacious bedrooms and as many bathrooms of the brand Boffi, there's plenty of room for a big family or hosting guests in comfort. The villa's makeover brought clean lines, airy spaces, and a seamless flow between indoors and outdoors. Natural light floods the living areas, making them warm and inviting where you can enjoy furniture from Flexform, Vitra, MDF Italita and many more. The kitchen is spectacular, with everything fitted by Boffi and appliances from Miele & Gaggenau, and a Liebherr wine fridge, it's a chef's dream. One of the highlights? Your very own private pool, bordered by well-kept gardens, creating the perfect spot for unwinding or entertaining. Soak up the Mediterranean sun in garden furniture from Kettal and Caneline, while enjoying the panoramic views of the sea and mountains from either of the 2 outdoor kitchens from Nordic Muebles. But wait, there's more! The property also features a fully equipped guest house, giving visitors their own cozy space. It's designed with the same sleek style as the main villa, ensuring guests feel right at home. From the sleek design to the unbeatable views, this modern villa in urbanisation Peña Blanquilla has everything you need for a luxurious lifestyle. Welcome to a world where elegance and tranquility come together. And with ample parking spaces, convenience is key for both residents and guests. Other brands include: Furniture: Flexform, Vitra, MDF Italia, Gubi, Freifrau, Moroso, Knoll, Herman Miller Pedro Pena, Auping, Montana, CC Tapis, Kvadrat Lighting: Flos, Ingo Maurer, Louis Poulsen, Foscarini, De Padova, moooi Other: Bang & Olufsen Schüco (windows and doors) Gym machines from Live Fitness