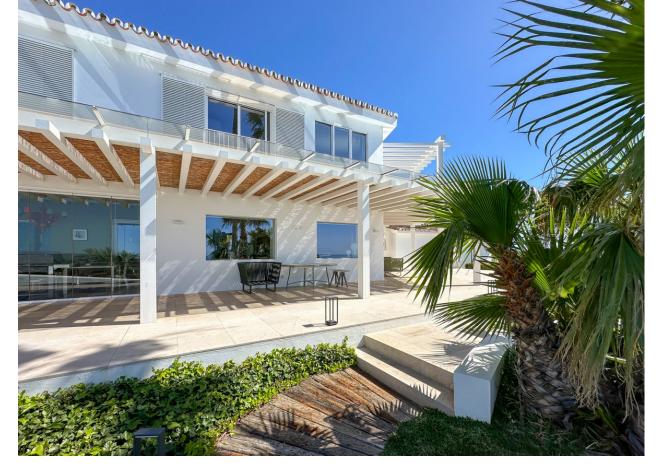

## House

Step into this gorgeous modern villa located in the exclusive area of urbanisation Peña Blanquilla, Mijas, where sophistication meets contemporary style. This stunning property got a top-to-bottom makeover in 2019, blending modern architecture into every nook and cranny. Surrounded by stunning sea and mountain vistas, this villa offers a tranguil escape for those who love luxury living. With seven spacious bedrooms and as many bathrooms of the brand Boffi, there's plenty of room for a big family or hosting guests in comfort. The villa's makeover brought clean lines, airy spaces, and a seamless flow between indoors and outdoors. Natural light floods the living areas, making them warm and inviting where you can enjoy furniture from Flexform, Vitra, MDF Italita and many more. The kitchen is spectacular, with everything fitted by Boffi and appliances from Miele & Gaggenau, and a Liebherr wine fridge, it's a chef's dream. One of the highlights? Your very own private pool, bordered by well-kept gardens, creating the perfect spot for unwinding or entertaining. Soak up the Mediterranean sun in garden furniture from Kettal and Caneline, while enjoying the panoramic views of the sea and mountains from either of the 2 outdoor kitchens from Nordic Muebles. But wait, there's more! The property also features a fully equipped guest house, giving visitors their own cozy space. It's designed with the same sleek style as the main villa, ensuring guests feel right at home. From the sleek design to the unbeatable views, this modern villa in urbanisation Peña Blanquilla has everything you need for a luxurious lifestyle. Welcome to a world where elegance and tranquility come together. And with ample parking spaces, convenience is key for both residents and guests. Other brands include: Furniture: Flexform, Vitra, MDF Italia, Gubi, Freifrau, Moroso, Knoll, Herman Miller Pedro Pena, Auping, Montana, CC Tapis, Kvadrat Lighting: Flos, Ingo Maurer, Louis Poulsen, Foscarini, De Padova, moooi Other: Bang & Olufsen Schüco (windows and doors) Gym machines from Live Fitness