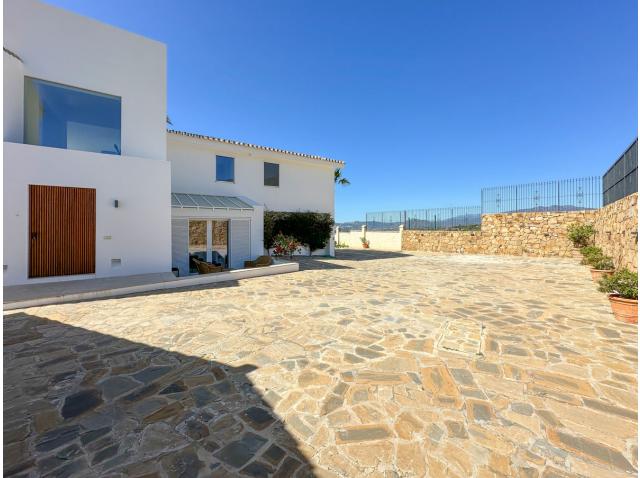

## House

Step into this gorgeous modern villa located in the exclusive area of urbanisation Peña Blanquilla, Mijas, where sophistication meets contemporary style. This stunning property got a top-to-bottom makeover in 2019, blending modern architecture into every nook and cranny. Surrounded by stunning sea and mountain vistas, this villa offers a tranguil escape for those who love luxury living. With seven spacious bedrooms and as many bathrooms of the brand Boffi, there's plenty of room for a big family or hosting guests in comfort. The villa's makeover brought clean lines, airy spaces, and a seamless flow between indoors and outdoors. Natural light floods the living areas, making them warm and inviting where you can enjoy furniture from Flexform, Vitra, MDF Italita and many more. The kitchen is spectacular, with everything fitted by Boffi and appliances from Miele & Gaggenau, and a Liebherr wine fridge, it's a chef's dream. One of the highlights? Your very own private pool, bordered by well-kept gardens, creating the perfect spot for unwinding or entertaining. Soak up the Mediterranean sun in garden furniture from Kettal and Caneline, while enjoying the panoramic views of the sea and mountains from either of the 2 outdoor kitchens from Nordic Muebles. But wait, there's more! The property also features a fully equipped guest house, giving visitors their own cozy space. It's designed with the same sleek style as the main villa, ensuring guests feel right at home. From the sleek design to the unbeatable views, this modern villa in urbanisation Peña Blanquilla has everything you need for a luxurious lifestyle. Welcome to a world where elegance and tranquility come together. And with ample parking spaces, convenience is key for both residents and guests. Other brands include: Furniture: Flexform, Vitra, MDF Italia, Gubi, Freifrau, Moroso, Knoll, Herman Miller Pedro Pena, Auping, Montana, CC Tapis, Kvadrat Lighting: Flos, Ingo Maurer, Louis Poulsen, Foscarini, De Padova, moooi Other: Bang & Olufsen Schüco (windows and doors) Gym machines from Live Fitness

## Setting

- \star Suburban 🗸 Country 🖌 Urbanisation
- **Climate Control** 🔨 Air Conditioning 🗸 Hot A/C Cold A/C

Garden 🗸 Private

Category 🗹 Luxurv < Resale Orientation 💙 South East

🗸 South 🖌 South West

Views 🖌 Sea 🗸 Mountain

- Country \star Panoramic 💙 Garden
- 🖌 Pool

Security \star Entry Phone 💙 Alarm System 🖌 Safe

🗸 Private

Pool 💙 Private

Furniture 🔨 Optional

Utilities

💙 Drinkable Water

NOT TO SCALE 1st floor