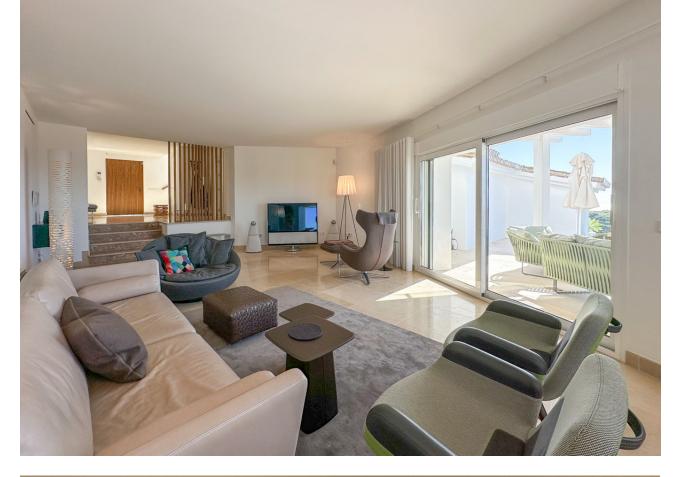

## House

Step into this gorgeous modern villa located in the exclusive area of urbanisation Peña Blanquilla, Mijas, where sophistication meets contemporary style. This stunning property got a top-to-bottom makeover in 2019, blending modern architecture into every nook and cranny. Surrounded by stunning sea and mountain vistas, this villa offers a tranguil escape for those who love luxury living. With seven spacious bedrooms and as many bathrooms of the brand Boffi, there's plenty of room for a big family or hosting guests in comfort. The villa's makeover brought clean lines, airy spaces, and a seamless flow between indoors and outdoors. Natural light floods the living areas, making them warm and inviting where you can enjoy furniture from Flexform, Vitra, MDF Italita and many more. The kitchen is spectacular, with everything fitted by Boffi and appliances from Miele & Gaggenau, and a Liebherr wine fridge, it's a chef's dream. One of the highlights? Your very own private pool, bordered by well-kept gardens, creating the perfect spot for unwinding or entertaining. Soak up the Mediterranean sun in garden furniture from Kettal and Caneline, while enjoying the panoramic views of the sea and mountains from either of the 2 outdoor kitchens from Nordic Muebles. But wait, there's more! The property also features a fully equipped guest house, giving visitors their own cozy space. It's designed with the same sleek style as the main villa, ensuring guests feel right at home. From the sleek design to the unbeatable views, this modern villa in urbanisation Peña Blanquilla has everything you need for a luxurious lifestyle. Welcome to a world where elegance and tranquility come together. And with ample parking spaces, convenience is key for both residents and guests. Other brands include: Furniture: Flexform, Vitra, MDF Italia, Gubi, Freifrau, Moroso, Knoll, Herman Miller Pedro Pena, Auping, Montana, CC Tapis, Kvadrat Lighting: Flos, Ingo Maurer, Louis Poulsen, Foscarini, De Padova, moooi Other: Bang & Olufsen Schüco (windows and doors) Gym machines from Live Fitness