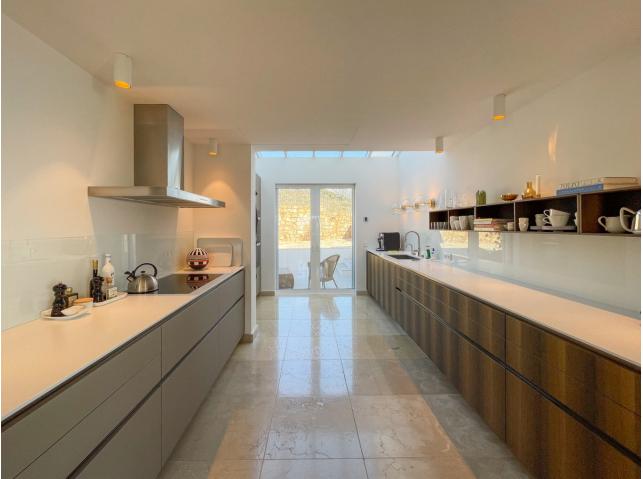

## House

Step into this gorgeous modern villa located in the exclusive area of urbanisation Peña Blanquilla, Mijas, where sophistication meets contemporary style. This stunning property got a top-to-bottom makeover in 2019, blending modern architecture into every nook and cranny. Surrounded by stunning sea and mountain vistas, this villa offers a tranguil escape for those who love luxury living. With seven spacious bedrooms and as many bathrooms of the brand Boffi, there's plenty of room for a big family or hosting guests in comfort. The villa's makeover brought clean lines, airy spaces, and a seamless flow between indoors and outdoors. Natural light floods the living areas, making them warm and inviting where you can enjoy furniture from Flexform, Vitra, MDF Italita and many more. The kitchen is spectacular, with everything fitted by Boffi and appliances from Miele & Gaggenau, and a Liebherr wine fridge, it's a chef's dream. One of the highlights? Your very own private pool, bordered by well-kept gardens, creating the perfect spot for unwinding or entertaining. Soak up the Mediterranean sun in garden furniture from Kettal and Caneline, while enjoying the panoramic views of the sea and mountains from either of the 2 outdoor kitchens from Nordic Muebles. But wait, there's more! The property also features a fully equipped guest house, giving visitors their own cozy space. It's designed with the same sleek style as the main villa, ensuring guests feel right at home. From the sleek design to the unbeatable views, this modern villa in urbanisation Peña Blanquilla has everything you need for a luxurious lifestyle. Welcome to a world where elegance and tranquility come together. And with ample parking spaces, convenience is key for both residents and guests. Other brands include: Furniture: Flexform, Vitra, MDF Italia, Gubi, Freifrau, Moroso, Knoll, Herman Miller Pedro Pena, Auping, Montana, CC Tapis, Kvadrat Lighting: Flos, Ingo Maurer, Louis Poulsen, Foscarini, De Padova, moooi Other: Bang & Olufsen Schüco (windows and doors) Gym machines from Live Fitness