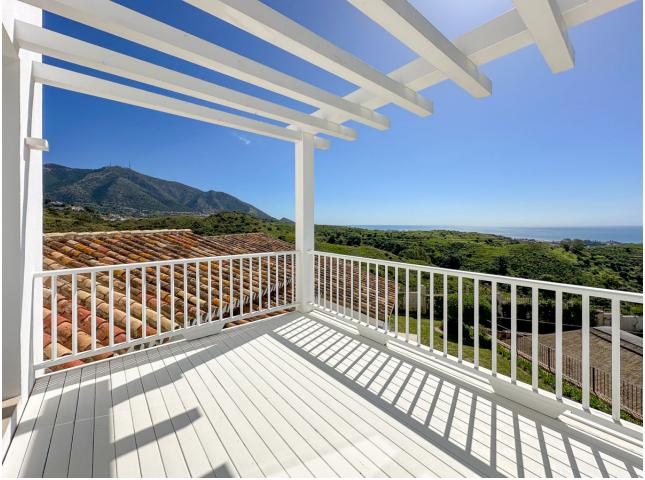

## House

Step into this gorgeous modern villa located in the exclusive area of urbanisation Peña Blanquilla, Mijas, where sophistication meets contemporary style. This stunning property got a top-to-bottom makeover in 2019, blending modern architecture into every nook and cranny. Surrounded by stunning sea and mountain vistas, this villa offers a tranguil escape for those who love luxury living. With seven spacious bedrooms and as many bathrooms of the brand Boffi, there's plenty of room for a big family or hosting guests in comfort. The villa's makeover brought clean lines, airy spaces, and a seamless flow between indoors and outdoors. Natural light floods the living areas, making them warm and inviting where you can enjoy furniture from Flexform, Vitra, MDF Italita and many more. The kitchen is spectacular, with everything fitted by Boffi and appliances from Miele & Gaggenau, and a Liebherr wine fridge, it's a chef's dream. One of the highlights? Your very own private pool, bordered by well-kept gardens, creating the perfect spot for unwinding or entertaining. Soak up the Mediterranean sun in garden furniture from Kettal and Caneline, while enjoying the panoramic views of the sea and mountains from either of the 2 outdoor kitchens from Nordic Muebles. But wait, there's more! The property also features a fully equipped guest house, giving visitors their own cozy space. It's designed with the same sleek style as the main villa, ensuring guests feel right at home. From the sleek design to the unbeatable views, this modern villa in urbanisation Peña Blanquilla has everything you need for a luxurious lifestyle. Welcome to a world where elegance and tranquility come together. And with ample parking spaces, convenience is key for both residents and guests. Other brands include: Furniture: Flexform, Vitra, MDF Italia, Gubi, Freifrau, Moroso, Knoll, Herman Miller Pedro Pena, Auping, Montana, CC Tapis, Kvadrat Lighting: Flos, Ingo Maurer, Louis Poulsen, Foscarini, De Padova, moooi Other: Bang & Olufsen Schüco (windows and doors) Gym machines from Live Fitness

## Setting

- \star Suburban 🗸 Country 🖌 Urbanisation
- **Climate Control** 🔨 Air Conditioning 🗸 Hot A/C Cold A/C

Garden 🗸 Private

Category 🗹 Luxurv < Resale Orientation 💙 South East

🗸 South 🖌 South West

Views 🖌 Sea 🗸 Mountain

- Country \star Panoramic 💙 Garden
- 🖌 Pool

Security \star Entry Phone 💙 Alarm System 🖌 Safe

🗸 Private

Pool 💙 Private

Furniture 🔨 Optional

Utilities

💙 Drinkable Water

NOT TO SCALE 1st floor