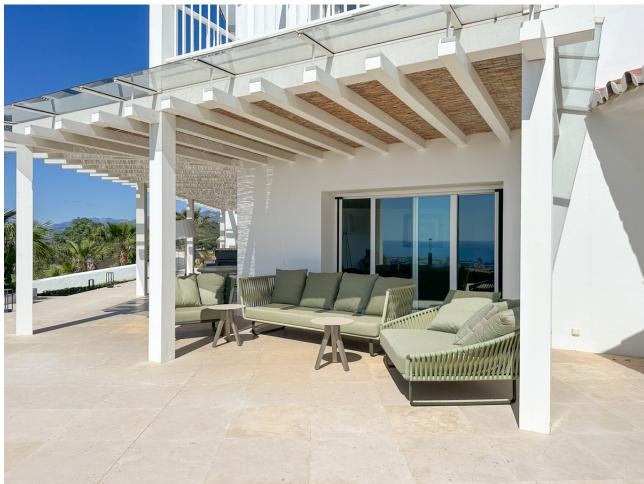

## House

Step into this gorgeous modern villa located in the exclusive area of urbanisation Peña Blanquilla, Mijas, where sophistication meets contemporary style. This stunning property got a top-to-bottom makeover in 2019, blending modern architecture into every nook and cranny. Surrounded by stunning sea and mountain vistas, this villa offers a tranguil escape for those who love luxury living. With seven spacious bedrooms and as many bathrooms of the brand Boffi, there's plenty of room for a big family or hosting guests in comfort. The villa's makeover brought clean lines, airy spaces, and a seamless flow between indoors and outdoors. Natural light floods the living areas, making them warm and inviting where you can enjoy furniture from Flexform, Vitra, MDF Italita and many more. The kitchen is spectacular, with everything fitted by Boffi and appliances from Miele & Gaggenau, and a Liebherr wine fridge, it's a chef's dream. One of the highlights? Your very own private pool, bordered by well-kept gardens, creating the perfect spot for unwinding or entertaining. Soak up the Mediterranean sun in garden furniture from Kettal and Caneline, while enjoying the panoramic views of the sea and mountains from either of the 2 outdoor kitchens from Nordic Muebles. But wait, there's more! The property also features a fully equipped guest house, giving visitors their own cozy space. It's designed with the same sleek style as the main villa, ensuring guests feel right at home. From the sleek design to the unbeatable views, this modern villa in urbanisation Peña Blanquilla has everything you need for a luxurious lifestyle. Welcome to a world where elegance and tranquility come together. And with ample parking spaces, convenience is key for both residents and guests. Other brands include: Furniture: Flexform, Vitra, MDF Italia, Gubi, Freifrau, Moroso, Knoll, Herman Miller Pedro Pena, Auping, Montana, CC Tapis, Kvadrat Lighting: Flos, Ingo Maurer, Louis Poulsen, Foscarini, De Padova, moooi Other: Bang & Olufsen Schüco (windows and doors) Gym machines from Live Fitness