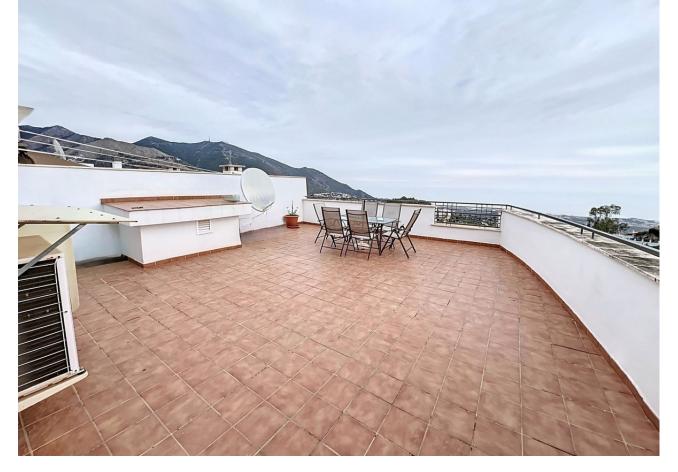

## Sales - Apartment - Mijas 285.000€

Mijas Apartment

Community: 1,020 EUR / year IBI: 451 EUR / year Rubbish: 64 EUR / year

2

2

93 m2

Discover a charming penthouse nestled in the heart of the picturesque white-washed village of Mijas Pueblo. This unique property boasts an expansive rooftop, cleverly divided into two distinct sections. To the north, relish in the breathtaking mountain views, while the southern portion offers panoramic vistas of the sparkling sea. Step into the residence through an inviting entrance, leading you to a generously appointed kitchen, fully equipped and designed to provide sweeping views of the majestic mountains. The living and dining room exude warmth and comfort, featuring a cozy ambiance and granting access to a delightful terrace that opens up to stunning sea panoramas. The master bedroom, complete with an ensuite bathroom, also connects seamlessly to this terrace, ensuring a private retreat with a mesmerizing backdrop. In addition to a guest bedroom and a well-appointed guest shower room, a spiral staircase leads to the pièce de résistance – a vast rooftop oasis. Imagine the possibilities of creating an outdoor kitchen and living area, offering an ideal space to spend leisurely days or entertain guests against the backdrop of unparalleled scenery. The penthouse includes the luxury of a private underground garage and a storage room, ensuring convenience and security. Its central location places you mere steps away from all amenities, making it a truly must-see property that encapsulates the essence of sophisticated living in Mijas Pueblo. Immerse yourself in this unique and alluring penthouse experience.