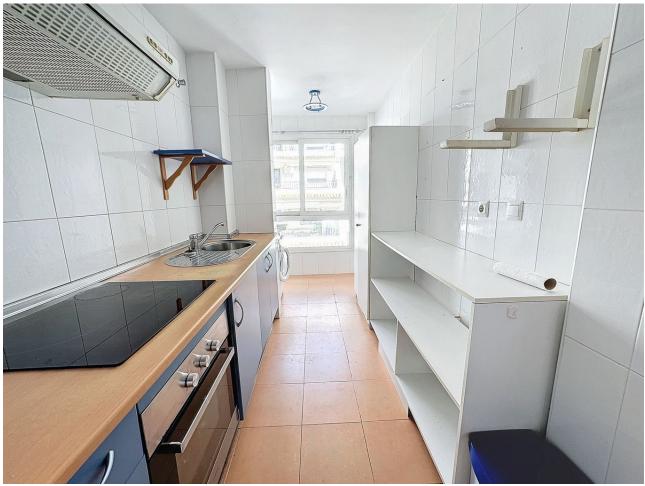

## Sales - Apartment - Mijas 285.000€

Mijas Apartment

Community: 1,020 EUR / year IBI: 451 EUR / year Rubbish: 64 EUR / year

2

2

93 m2

Discover a charming penthouse nestled in the heart of the picturesque white-washed village of Mijas Pueblo. This unique property boasts an expansive rooftop, cleverly divided into two distinct sections. To the north, relish in the breathtaking mountain views, while the southern portion offers panoramic vistas of the sparkling sea. Step into the residence through an inviting entrance, leading you to a generously appointed kitchen, fully equipped and designed to provide sweeping views of the majestic mountains. The living and dining room exude warmth and comfort, featuring a cozy ambiance and granting access to a delightful terrace that opens up to stunning sea panoramas. The master bedroom, complete with an ensuite bathroom, also connects seamlessly to this terrace, ensuring a private retreat with a mesmerizing backdrop. In addition to a guest bedroom and a well-appointed guest shower room, a spiral staircase leads to the pièce de résistance – a vast rooftop oasis. Imagine the possibilities of creating an outdoor kitchen and living area, offering an ideal space to spend leisurely days or entertain guests against the backdrop of unparalleled scenery. The penthouse includes the luxury of a private underground garage and a storage room, ensuring convenience and security. Its central location places you mere steps away from all amenities, making it a truly must-see property that encapsulates the essence of sophisticated living in Mijas Pueblo. Immerse yourself in this unique and alluring penthouse experience.