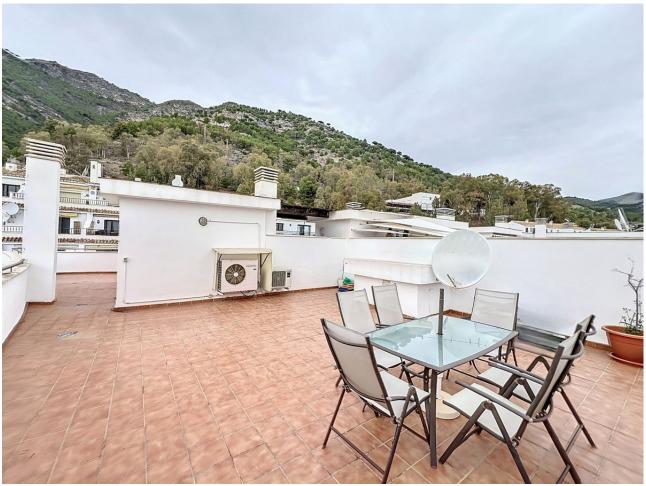

## Sales - Apartment - Mijas 285.000€

Mijas Apartment

Community: 1,020 EUR / year IBI: 451 EUR / year Rubbish: 64 EUR / year

2

2

93 m2

Discover a charming penthouse nestled in the heart of the picturesque white-washed village of Mijas Pueblo. This unique property boasts an expansive rooftop, cleverly divided into two distinct sections. To the north, relish in the breathtaking mountain views, while the southern portion offers panoramic vistas of the sparkling sea. Step into the residence through an inviting entrance, leading you to a generously appointed kitchen, fully equipped and designed to provide sweeping views of the majestic mountains. The living and dining room exude warmth and comfort, featuring a cozy ambiance and granting access to a delightful terrace that opens up to stunning sea panoramas. The master bedroom, complete with an ensuite bathroom, also connects seamlessly to this terrace, ensuring a private retreat with a mesmerizing backdrop. In addition to a guest bedroom and a well-appointed guest shower room, a spiral staircase leads to the pièce de résistance – a vast rooftop oasis. Imagine the possibilities of creating an outdoor kitchen and living area, offering an ideal space to spend leisurely days or entertain guests against the backdrop of unparalleled scenery. The penthouse includes the luxury of a private underground garage and a storage room, ensuring convenience and security. Its central location places you mere steps away from all amenities, making it a truly must-see property that encapsulates the essence of sophisticated living in Mijas Pueblo. Immerse yourself in this unique and alluring penthouse experience.