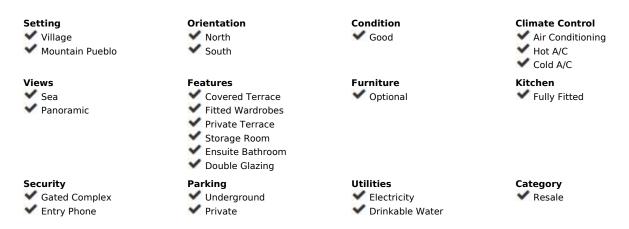

## Sales - Apartment - Mijas 285.000€

Mijas Apartment

Community: 1,020 EUR / year IBI: 451 EUR / year Rubbish: 64 EUR / year

2

2

93 m2

Discover a charming penthouse nestled in the heart of the picturesque white-washed village of Mijas Pueblo. This unique property boasts an expansive rooftop, cleverly divided into two distinct sections. To the north, relish in the breathtaking mountain views, while the southern portion offers panoramic vistas of the sparkling sea. Step into the residence through an inviting entrance, leading you to a generously appointed kitchen, fully equipped and designed to provide sweeping views of the majestic mountains. The living and dining room exude warmth and comfort, featuring a cozy ambiance and granting access to a delightful terrace that opens up to stunning sea panoramas. The master bedroom, complete with an ensuite bathroom, also connects seamlessly to this terrace, ensuring a private retreat with a mesmerizing backdrop. In addition to a guest bedroom and a well-appointed guest shower room, a spiral staircase leads to the pièce de résistance – a vast rooftop oasis. Imagine the possibilities of creating an outdoor kitchen and living area, offering an ideal space to spend leisurely days or entertain guests against the backdrop of unparalleled scenery. The penthouse includes the luxury of a private underground garage and a storage room, ensuring convenience and security. Its central location places you mere steps away from all amenities, making it a truly must-see property that encapsulates the essence of sophisticated living in Mijas Pueblo. Immerse yourself in this unique and alluring penthouse experience.