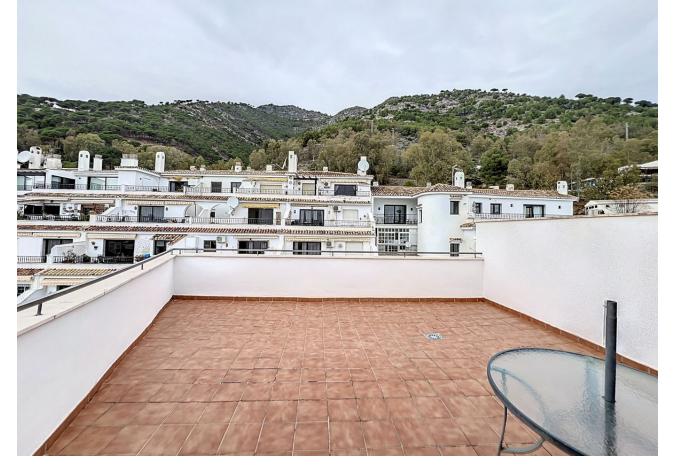

## Sales - Apartment - Mijas 285.000€

Mijas Apartment

Community: 1,020 EUR / year IBI: 451 EUR / year Rubbish: 64 EUR / year

2

2

93 m2

Discover a charming penthouse nestled in the heart of the picturesque white-washed village of Mijas Pueblo. This unique property boasts an expansive rooftop, cleverly divided into two distinct sections. To the north, relish in the breathtaking mountain views, while the southern portion offers panoramic vistas of the sparkling sea. Step into the residence through an inviting entrance, leading you to a generously appointed kitchen, fully equipped and designed to provide sweeping views of the majestic mountains. The living and dining room exude warmth and comfort, featuring a cozy ambiance and granting access to a delightful terrace that opens up to stunning sea panoramas. The master bedroom, complete with an ensuite bathroom, also connects seamlessly to this terrace, ensuring a private retreat with a mesmerizing backdrop. In addition to a guest bedroom and a well-appointed guest shower room, a spiral staircase leads to the pièce de résistance – a vast rooftop oasis. Imagine the possibilities of creating an outdoor kitchen and living area, offering an ideal space to spend leisurely days or entertain guests against the backdrop of unparalleled scenery. The penthouse includes the luxury of a private underground garage and a storage room, ensuring convenience and security. Its central location places you mere steps away from all amenities, making it a truly must-see property that encapsulates the essence of sophisticated living in Mijas Pueblo. Immerse yourself in this unique and alluring penthouse experience.