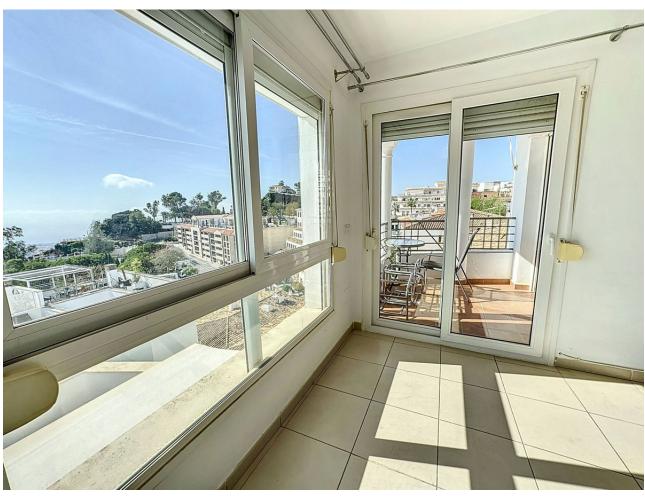

## Sales - Apartment - Mijas 285.000€

Mijas Apartment

Community: 1,020 EUR / year IBI: 451 EUR / year Rubbish: 64 EUR / year

2

2

93 m2

Discover a charming penthouse nestled in the heart of the picturesque white-washed village of Mijas Pueblo. This unique property boasts an expansive rooftop, cleverly divided into two distinct sections. To the north, relish in the breathtaking mountain views, while the southern portion offers panoramic vistas of the sparkling sea. Step into the residence through an inviting entrance, leading you to a generously appointed kitchen, fully equipped and designed to provide sweeping views of the majestic mountains. The living and dining room exude warmth and comfort, featuring a cozy ambiance and granting access to a delightful terrace that opens up to stunning sea panoramas. The master bedroom, complete with an ensuite bathroom, also connects seamlessly to this terrace, ensuring a private retreat with a mesmerizing backdrop. In addition to a guest bedroom and a well-appointed guest shower room, a spiral staircase leads to the pièce de résistance – a vast rooftop oasis. Imagine the possibilities of creating an outdoor kitchen and living area, offering an ideal space to spend leisurely days or entertain guests against the backdrop of unparalleled scenery. The penthouse includes the luxury of a private underground garage and a storage room, ensuring convenience and security. Its central location places you mere steps away from all amenities, making it a truly must-see property that encapsulates the essence of sophisticated living in Mijas Pueblo. Immerse yourself in this unique and alluring penthouse experience.