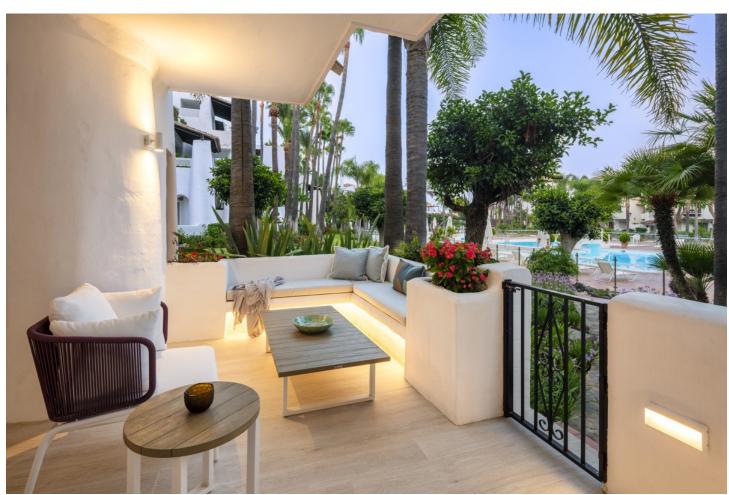

## Sales - Apartment - The Golden Mile 3.950.000€

The Golden Mile Apartment

Community: 7,452 EUR / year IBI: 1,877 EUR / year Rubbish: 186 EUR / year

3

3

137 m<sup>2</sup>

This luxurious ground floor apartment is located in the prestigious Puente Romano complex, situated in the highly sought-after Marbella Golden Mile area of Marbella, Malaga. With its prime beachfront location, this property offers the perfect combination of luxury living and convenience. The apartment features 3 spacious bedrooms and 3 modern bathrooms, providing ample space for comfortable living. The total built area of  $137m^2$  includes a private terrace of  $45m^2$ , where you can enjoy stunning views of the communal garden and pool. Inside, the apartment is fully furnished and boasts high-quality finishes throughout. The fully fitted kitchen is equipped with top-of-the-line appliances, making it a chef's dream. The double glazing windows ensure a peaceful and quiet living environment. The property benefits from air conditioning and central heating, allowing for year-round comfort. The communal pool is perfect for cooling off on hot summer days, and the beautiful garden provides a serene setting for relaxation. In terms of location, this apartment is ideally situated close to all amenities, including shops, restaurants, and transport links. The beach and golf courses are just a short distance away, making it a paradise for golf enthusiasts. The apartment is in excellent condition and offers panoramic views of the garden and pool. With its beachside location and proximity to all the attractions of Marbella, this property is truly a luxury retreat.