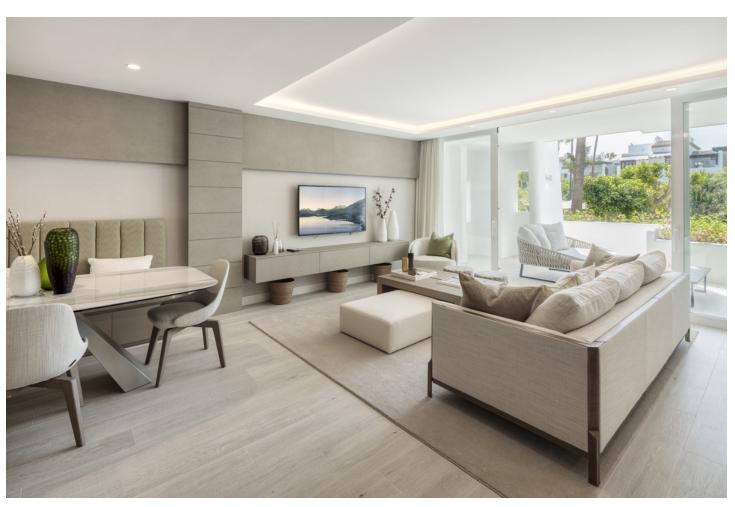

## Sales - Apartment - The Golden Mile 3.950.000€

The Golden Mile Apartment

Community: 7,452 EUR / year IBI: 1,877 EUR / year Rubbish: 186 EUR / year

3

3

137 m<sup>2</sup>

This luxurious ground floor apartment is located in the prestigious Puente Romano complex, situated in the highly sought-after Marbella Golden Mile area of Marbella, Malaga. With its prime beachfront location, this property offers the perfect combination of luxury living and convenience. The apartment features 3 spacious bedrooms and 3 modern bathrooms, providing ample space for comfortable living. The total built area of  $137m^2$  includes a private terrace of  $45m^2$ , where you can enjoy stunning views of the communal garden and pool. Inside, the apartment is fully furnished and boasts high-quality finishes throughout. The fully fitted kitchen is equipped with top-of-the-line appliances, making it a chef's dream. The double glazing windows ensure a peaceful and quiet living environment. The property benefits from air conditioning and central heating, allowing for year-round comfort. The communal pool is perfect for cooling off on hot summer days, and the beautiful garden provides a serene setting for relaxation. In terms of location, this apartment is ideally situated close to all amenities, including shops, restaurants, and transport links. The beach and golf courses are just a short distance away, making it a paradise for golf enthusiasts. The apartment is in excellent condition and offers panoramic views of the garden and pool. With its beachside location and proximity to all the attractions of Marbella, this property is truly a luxury retreat.