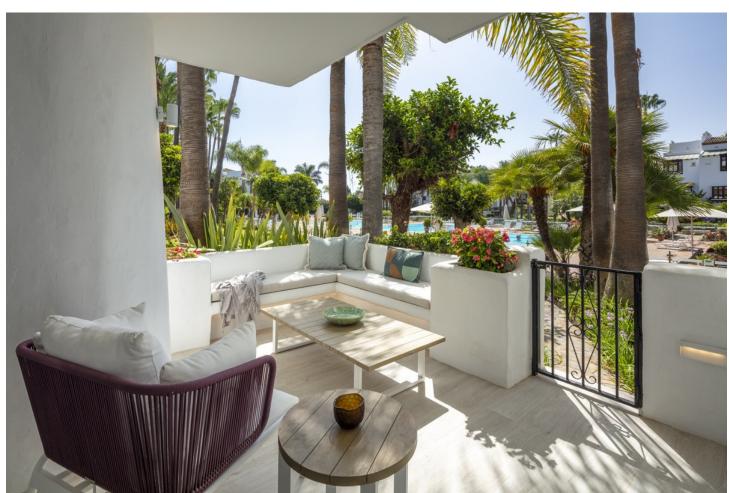

## Sales - Apartment - The Golden Mile 3.950.000€

The Golden Mile Apartment

Community: 7,452 EUR / year IBI: 1,877 EUR / year Rubbish: 186 EUR / year

3

3

137 m<sup>2</sup>

This luxurious ground floor apartment is located in the prestigious Puente Romano complex, situated in the highly sought-after Marbella Golden Mile area of Marbella, Malaga. With its prime beachfront location, this property offers the perfect combination of luxury living and convenience. The apartment features 3 spacious bedrooms and 3 modern bathrooms, providing ample space for comfortable living. The total built area of  $137m^2$  includes a private terrace of  $45m^2$ , where you can enjoy stunning views of the communal garden and pool. Inside, the apartment is fully furnished and boasts high-quality finishes throughout. The fully fitted kitchen is equipped with top-of-the-line appliances, making it a chef's dream. The double glazing windows ensure a peaceful and quiet living environment. The property benefits from air conditioning and central heating, allowing for year-round comfort. The communal pool is perfect for cooling off on hot summer days, and the beautiful garden provides a serene setting for relaxation. In terms of location, this apartment is ideally situated close to all amenities, including shops, restaurants, and transport links. The beach and golf courses are just a short distance away, making it a paradise for golf enthusiasts. The apartment is in excellent condition and offers panoramic views of the garden and pool. With its beachside location and proximity to all the attractions of Marbella, this property is truly a luxury retreat.