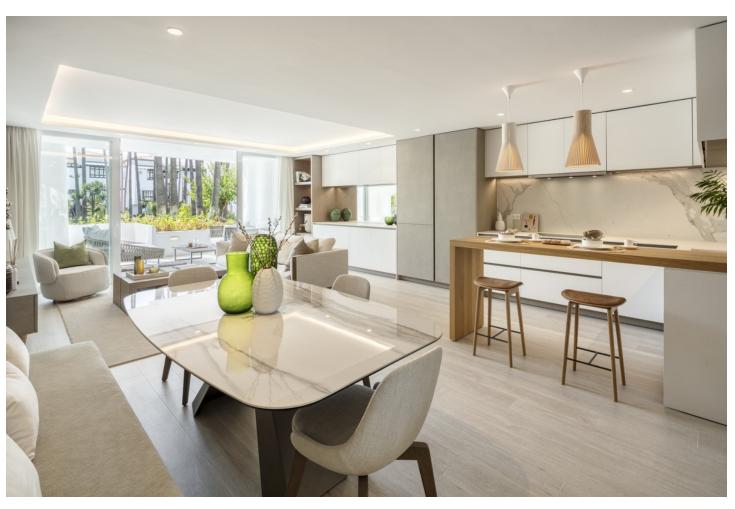

## Sales - Apartment - The Golden Mile 3.950.000€

The Golden Mile Apartment

Community: 7,452 EUR / year IBI: 1,877 EUR / year Rubbish: 186 EUR / year

3

3

137 m<sup>2</sup>

This luxurious ground floor apartment is located in the prestigious Puente Romano complex, situated in the highly sought-after Marbella Golden Mile area of Marbella, Malaga. With its prime beachfront location, this property offers the perfect combination of luxury living and convenience. The apartment features 3 spacious bedrooms and 3 modern bathrooms, providing ample space for comfortable living. The total built area of  $137m^2$  includes a private terrace of  $45m^2$ , where you can enjoy stunning views of the communal garden and pool. Inside, the apartment is fully furnished and boasts high-quality finishes throughout. The fully fitted kitchen is equipped with top-of-the-line appliances, making it a chef's dream. The double glazing windows ensure a peaceful and quiet living environment. The property benefits from air conditioning and central heating, allowing for year-round comfort. The communal pool is perfect for cooling off on hot summer days, and the beautiful garden provides a serene setting for relaxation. In terms of location, this apartment is ideally situated close to all amenities, including shops, restaurants, and transport links. The beach and golf courses are just a short distance away, making it a paradise for golf enthusiasts. The apartment is in excellent condition and offers panoramic views of the garden and pool. With its beachside location and proximity to all the attractions of Marbella, this property is truly a luxury retreat.