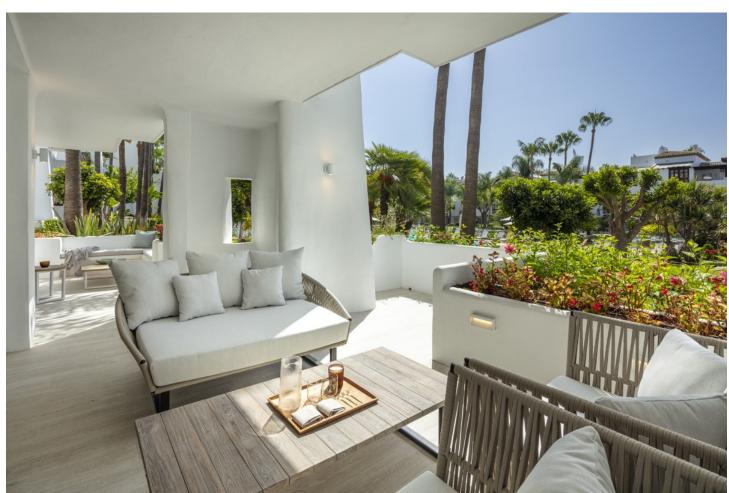

## Sales - Apartment - The Golden Mile 3.950.000€

The Golden Mile Apartment

Community: 7,452 EUR / year IBI: 1,877 EUR / year Rubbish: 186 EUR / year

3

3

137 m<sup>2</sup>

This luxurious ground floor apartment is located in the prestigious Puente Romano complex, situated in the highly sought-after Marbella Golden Mile area of Marbella, Malaga. With its prime beachfront location, this property offers the perfect combination of luxury living and convenience. The apartment features 3 spacious bedrooms and 3 modern bathrooms, providing ample space for comfortable living. The total built area of  $137m^2$  includes a private terrace of  $45m^2$ , where you can enjoy stunning views of the communal garden and pool. Inside, the apartment is fully furnished and boasts high-quality finishes throughout. The fully fitted kitchen is equipped with top-of-the-line appliances, making it a chef's dream. The double glazing windows ensure a peaceful and quiet living environment. The property benefits from air conditioning and central heating, allowing for year-round comfort. The communal pool is perfect for cooling off on hot summer days, and the beautiful garden provides a serene setting for relaxation. In terms of location, this apartment is ideally situated close to all amenities, including shops, restaurants, and transport links. The beach and golf courses are just a short distance away, making it a paradise for golf enthusiasts. The apartment is in excellent condition and offers panoramic views of the garden and pool. With its beachside location and proximity to all the attractions of Marbella, this property is truly a luxury retreat.