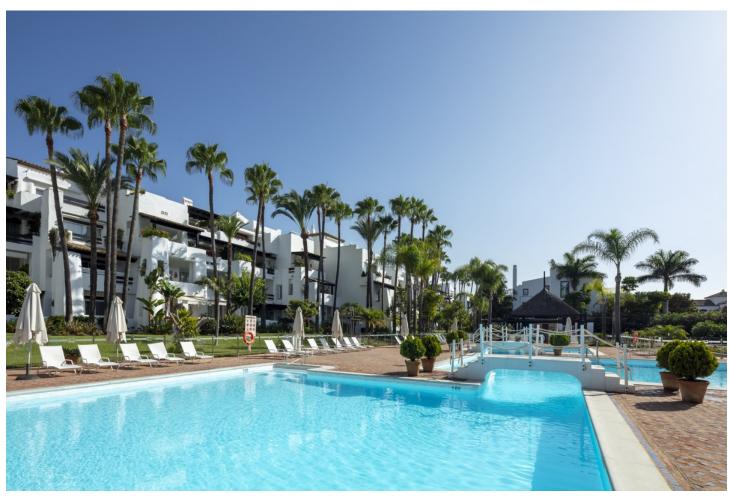

## Sales - Apartment - The Golden Mile 3.950.000€

The Golden Mile Apartment

Community: 7,452 EUR / year IBI: 1,877 EUR / year Rubbish: 186 EUR / year

3

3

137 m<sup>2</sup>

This luxurious ground floor apartment is located in the prestigious Puente Romano complex, situated in the highly sought-after Marbella Golden Mile area of Marbella, Malaga. With its prime beachfront location, this property offers the perfect combination of luxury living and convenience. The apartment features 3 spacious bedrooms and 3 modern bathrooms, providing ample space for comfortable living. The total built area of  $137m^2$  includes a private terrace of  $45m^2$ , where you can enjoy stunning views of the communal garden and pool. Inside, the apartment is fully furnished and boasts high-quality finishes throughout. The fully fitted kitchen is equipped with top-of-the-line appliances, making it a chef's dream. The double glazing windows ensure a peaceful and quiet living environment. The property benefits from air conditioning and central heating, allowing for year-round comfort. The communal pool is perfect for cooling off on hot summer days, and the beautiful garden provides a serene setting for relaxation. In terms of location, this apartment is ideally situated close to all amenities, including shops, restaurants, and transport links. The beach and golf courses are just a short distance away, making it a paradise for golf enthusiasts. The apartment is in excellent condition and offers panoramic views of the garden and pool. With its beachside location and proximity to all the attractions of Marbella, this property is truly a luxury retreat.