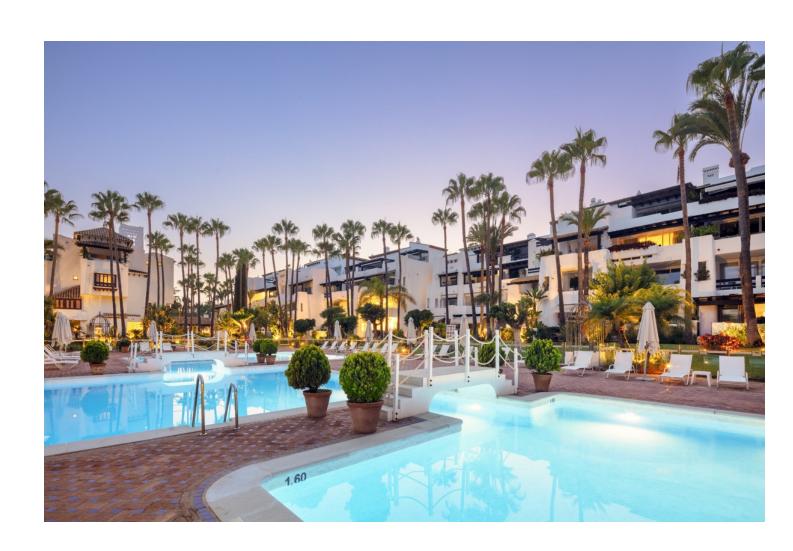

## Sales - Apartment - The Golden Mile 3.950.000€

The Golden Mile Apartment

Community: 7,452 EUR / year IBI: 1,877 EUR / year Rubbish: 186 EUR / year

3

3

137 m<sup>2</sup>

This luxurious ground floor apartment is located in the prestigious Puente Romano complex, situated in the highly sought-after Marbella Golden Mile area of Marbella, Malaga. With its prime beachfront location, this property offers the perfect combination of luxury living and convenience. The apartment features 3 spacious bedrooms and 3 modern bathrooms, providing ample space for comfortable living. The total built area of  $137m^2$  includes a private terrace of  $45m^2$ , where you can enjoy stunning views of the communal garden and pool. Inside, the apartment is fully furnished and boasts high-quality finishes throughout. The fully fitted kitchen is equipped with top-of-the-line appliances, making it a chef's dream. The double glazing windows ensure a peaceful and quiet living environment. The property benefits from air conditioning and central heating, allowing for year-round comfort. The communal pool is perfect for cooling off on hot summer days, and the beautiful garden provides a serene setting for relaxation. In terms of location, this apartment is ideally situated close to all amenities, including shops, restaurants, and transport links. The beach and golf courses are just a short distance away, making it a paradise for golf enthusiasts. The apartment is in excellent condition and offers panoramic views of the garden and pool. With its beachside location and proximity to all the attractions of Marbella, this property is truly a luxury retreat.