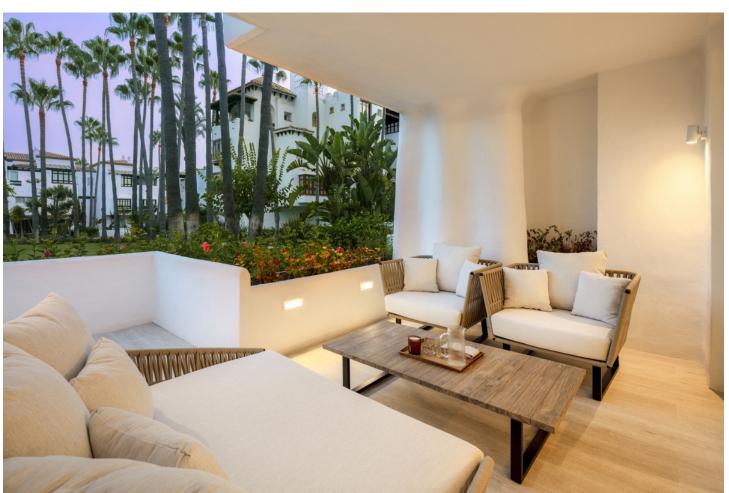

## Sales - Apartment - The Golden Mile 3.950.000€

The Golden Mile Apartment

Community: 7,452 EUR / year IBI: 1,877 EUR / year Rubbish: 186 EUR / year

3

3

137 m<sup>2</sup>

This luxurious ground floor apartment is located in the prestigious Puente Romano complex, situated in the highly sought-after Marbella Golden Mile area of Marbella, Malaga. With its prime beachfront location, this property offers the perfect combination of luxury living and convenience. The apartment features 3 spacious bedrooms and 3 modern bathrooms, providing ample space for comfortable living. The total built area of  $137m^2$  includes a private terrace of  $45m^2$ , where you can enjoy stunning views of the communal garden and pool. Inside, the apartment is fully furnished and boasts high-quality finishes throughout. The fully fitted kitchen is equipped with top-of-the-line appliances, making it a chef's dream. The double glazing windows ensure a peaceful and quiet living environment. The property benefits from air conditioning and central heating, allowing for year-round comfort. The communal pool is perfect for cooling off on hot summer days, and the beautiful garden provides a serene setting for relaxation. In terms of location, this apartment is ideally situated close to all amenities, including shops, restaurants, and transport links. The beach and golf courses are just a short distance away, making it a paradise for golf enthusiasts. The apartment is in excellent condition and offers panoramic views of the garden and pool. With its beachside location and proximity to all the attractions of Marbella, this property is truly a luxury retreat.