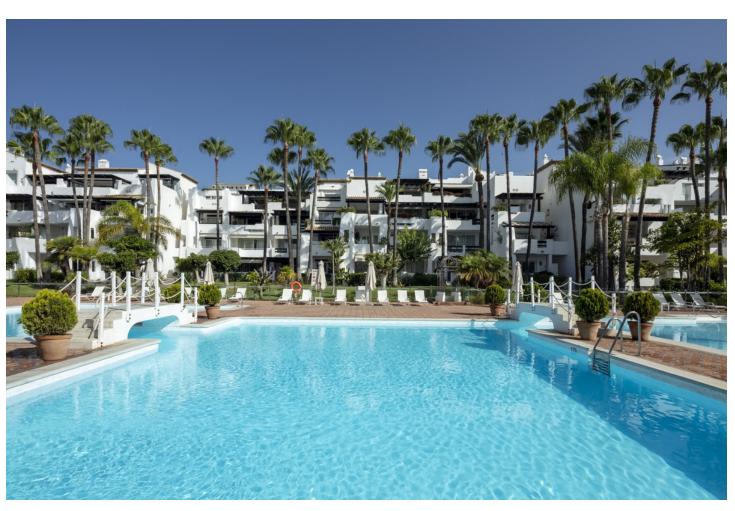

## Sales - Apartment - The Golden Mile 3.950.000€

The Golden Mile Apartment

Community: 7,452 EUR / year IBI: 1,877 EUR / year Rubbish: 186 EUR / year

3

3

137 m<sup>2</sup>

This luxurious ground floor apartment is located in the prestigious Puente Romano complex, situated in the highly sought-after Marbella Golden Mile area of Marbella, Malaga. With its prime beachfront location, this property offers the perfect combination of luxury living and convenience. The apartment features 3 spacious bedrooms and 3 modern bathrooms, providing ample space for comfortable living. The total built area of  $137m^2$  includes a private terrace of  $45m^2$ , where you can enjoy stunning views of the communal garden and pool. Inside, the apartment is fully furnished and boasts high-quality finishes throughout. The fully fitted kitchen is equipped with top-of-the-line appliances, making it a chef's dream. The double glazing windows ensure a peaceful and quiet living environment. The property benefits from air conditioning and central heating, allowing for year-round comfort. The communal pool is perfect for cooling off on hot summer days, and the beautiful garden provides a serene setting for relaxation. In terms of location, this apartment is ideally situated close to all amenities, including shops, restaurants, and transport links. The beach and golf courses are just a short distance away, making it a paradise for golf enthusiasts. The apartment is in excellent condition and offers panoramic views of the garden and pool. With its beachside location and proximity to all the attractions of Marbella, this property is truly a luxury retreat.