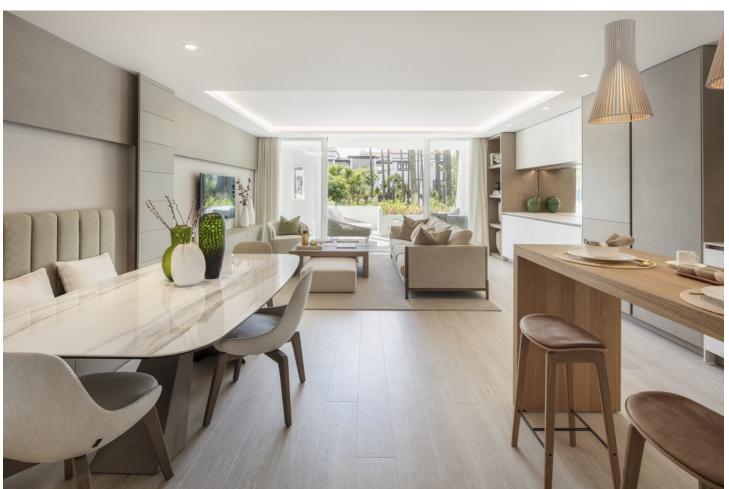

## Sales - Apartment - The Golden Mile 3.950.000€

The Golden Mile Apartment

Community: 7,452 EUR / year IBI: 1,877 EUR / year Rubbish: 186 EUR / year

3

3

137 m<sup>2</sup>

This luxurious ground floor apartment is located in the prestigious Puente Romano complex, situated in the highly sought-after Marbella Golden Mile area of Marbella, Malaga. With its prime beachfront location, this property offers the perfect combination of luxury living and convenience. The apartment features 3 spacious bedrooms and 3 modern bathrooms, providing ample space for comfortable living. The total built area of  $137m^2$  includes a private terrace of  $45m^2$ , where you can enjoy stunning views of the communal garden and pool. Inside, the apartment is fully furnished and boasts high-quality finishes throughout. The fully fitted kitchen is equipped with top-of-the-line appliances, making it a chef's dream. The double glazing windows ensure a peaceful and quiet living environment. The property benefits from air conditioning and central heating, allowing for year-round comfort. The communal pool is perfect for cooling off on hot summer days, and the beautiful garden provides a serene setting for relaxation. In terms of location, this apartment is ideally situated close to all amenities, including shops, restaurants, and transport links. The beach and golf courses are just a short distance away, making it a paradise for golf enthusiasts. The apartment is in excellent condition and offers panoramic views of the garden and pool. With its beachside location and proximity to all the attractions of Marbella, this property is truly a luxury retreat.