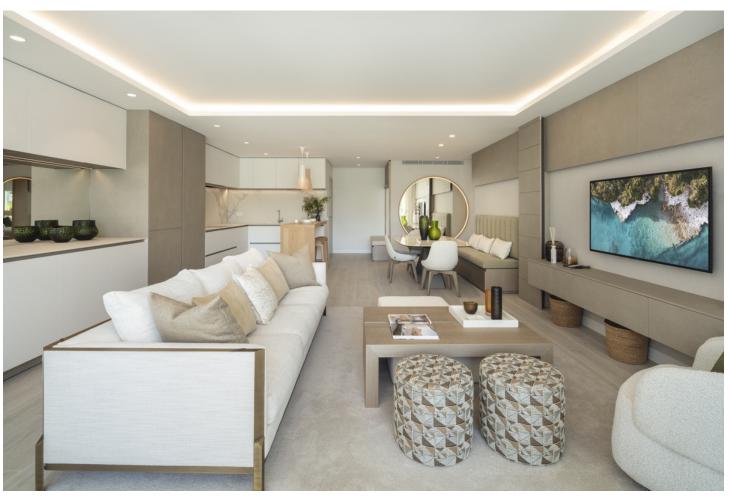

## Sales - Apartment - The Golden Mile 3.950.000€

The Golden Mile Apartment

Community: 7,452 EUR / year IBI: 1,877 EUR / year Rubbish: 186 EUR / year

3

3

137 m<sup>2</sup>

This luxurious ground floor apartment is located in the prestigious Puente Romano complex, situated in the highly sought-after Marbella Golden Mile area of Marbella, Malaga. With its prime beachfront location, this property offers the perfect combination of luxury living and convenience. The apartment features 3 spacious bedrooms and 3 modern bathrooms, providing ample space for comfortable living. The total built area of  $137m^2$  includes a private terrace of  $45m^2$ , where you can enjoy stunning views of the communal garden and pool. Inside, the apartment is fully furnished and boasts high-quality finishes throughout. The fully fitted kitchen is equipped with top-of-the-line appliances, making it a chef's dream. The double glazing windows ensure a peaceful and quiet living environment. The property benefits from air conditioning and central heating, allowing for year-round comfort. The communal pool is perfect for cooling off on hot summer days, and the beautiful garden provides a serene setting for relaxation. In terms of location, this apartment is ideally situated close to all amenities, including shops, restaurants, and transport links. The beach and golf courses are just a short distance away, making it a paradise for golf enthusiasts. The apartment is in excellent condition and offers panoramic views of the garden and pool. With its beachside location and proximity to all the attractions of Marbella, this property is truly a luxury retreat.