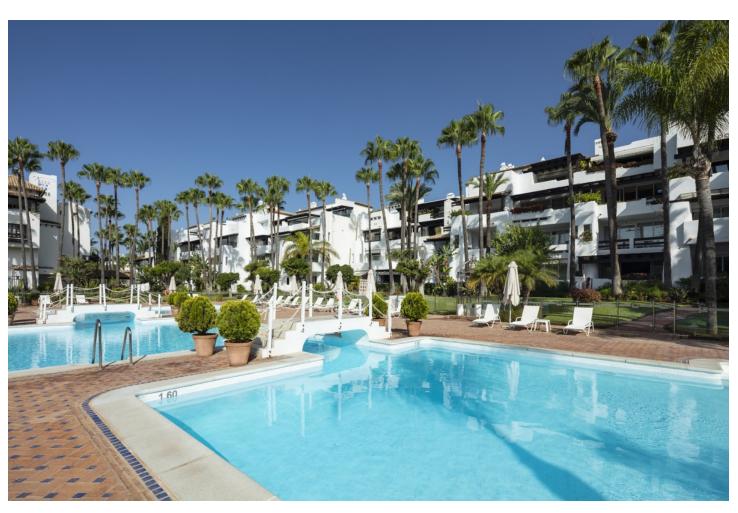

## Sales - Apartment - The Golden Mile 3.950.000€

The Golden Mile Apartment

Community: 7,452 EUR / year IBI: 1,877 EUR / year Rubbish: 186 EUR / year

3

3

137 m<sup>2</sup>

This luxurious ground floor apartment is located in the prestigious Puente Romano complex, situated in the highly sought-after Marbella Golden Mile area of Marbella, Malaga. With its prime beachfront location, this property offers the perfect combination of luxury living and convenience. The apartment features 3 spacious bedrooms and 3 modern bathrooms, providing ample space for comfortable living. The total built area of  $137m^2$  includes a private terrace of  $45m^2$ , where you can enjoy stunning views of the communal garden and pool. Inside, the apartment is fully furnished and boasts high-quality finishes throughout. The fully fitted kitchen is equipped with top-of-the-line appliances, making it a chef's dream. The double glazing windows ensure a peaceful and quiet living environment. The property benefits from air conditioning and central heating, allowing for year-round comfort. The communal pool is perfect for cooling off on hot summer days, and the beautiful garden provides a serene setting for relaxation. In terms of location, this apartment is ideally situated close to all amenities, including shops, restaurants, and transport links. The beach and golf courses are just a short distance away, making it a paradise for golf enthusiasts. The apartment is in excellent condition and offers panoramic views of the garden and pool. With its beachside location and proximity to all the attractions of Marbella, this property is truly a luxury retreat.