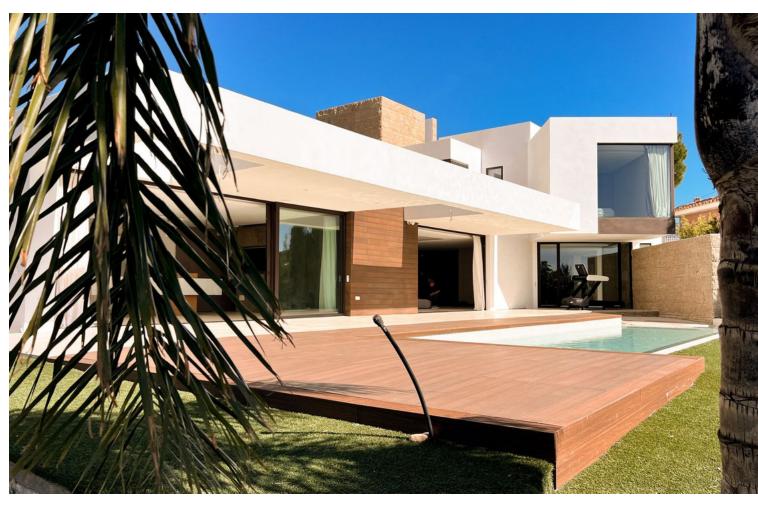

## Sales - House - Benalmadena 2.100.000€

Benalmadena House

3

2.5

374 m2

804 m2

Introducing a captivating Villa, nestled in the picturesque area of La Capellanía, Benalmadena. A villa with 3- bedrooms featuring an infinity swimmingpool, gym, indoor parking and an open floor plan connecting the living room and kitchen. Enjoy breathtaking panoramic views of the sea and mountains. The master bedroom, conveniently located on the same floor as the living room, provides a luxurious living experience. This property is within walking distance to restaurants, offering both comfort and convenience in a pituresque setting.