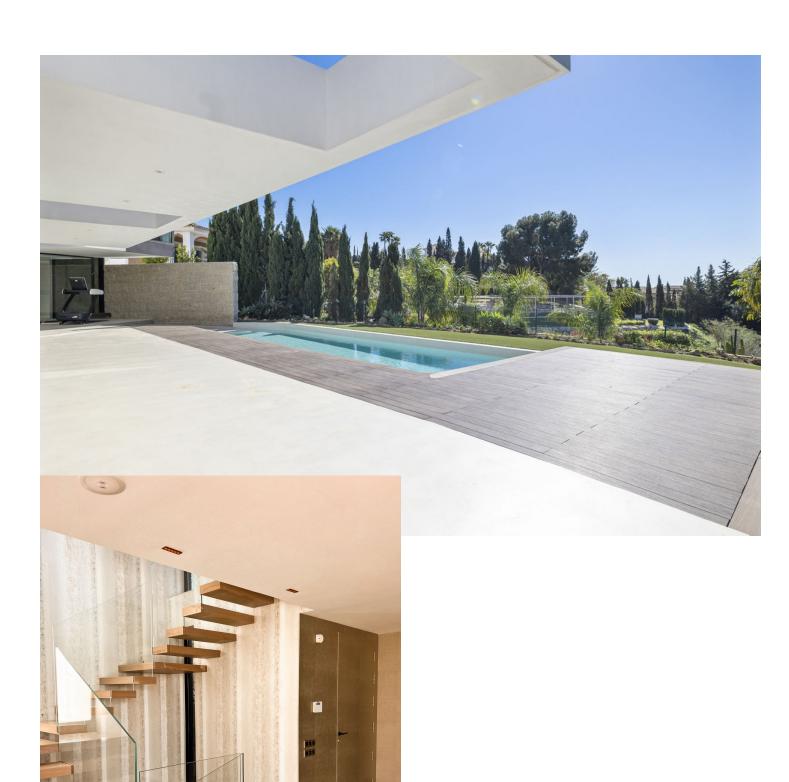

## Sales - House - Benalmadena 2.100.000€

Benalmadena House

3

2.5

374 m2

804 m2

Introducing a captivating Villa, nestled in the picturesque area of La Capellanía, Benalmadena. A villa with 3- bedrooms featuring an infinity swimmingpool, gym, indoor parking and an open floor plan connecting the living room and kitchen. Enjoy breathtaking panoramic views of the sea and mountains. The master bedroom, conveniently located on the same floor as the living room, provides a luxurious living experience. This property is within walking distance to restaurants, offering both comfort and convenience in a pituresque setting.