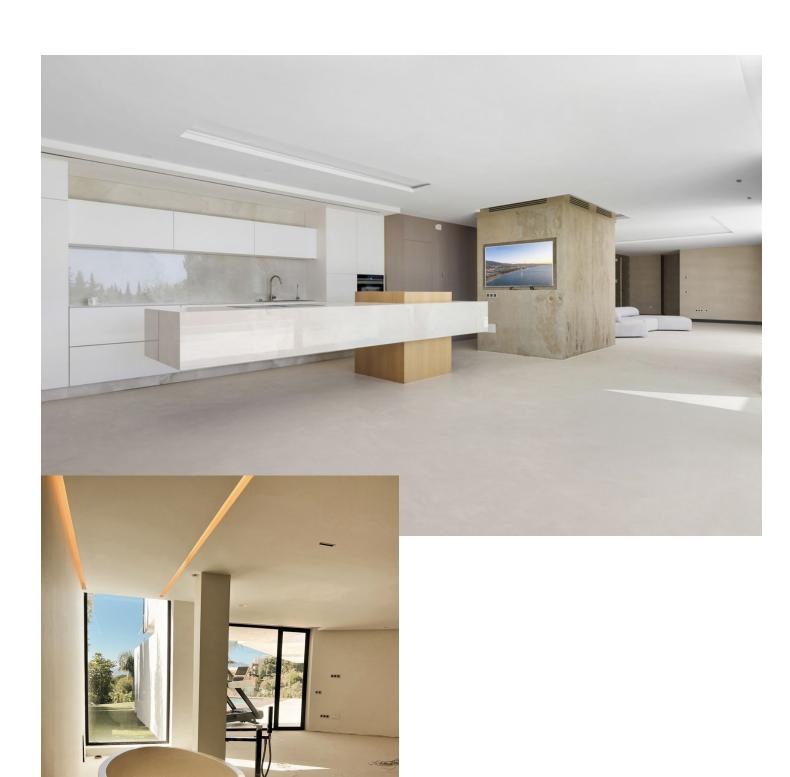

## Sales - House - Benalmadena 2.100.000€

Benalmadena House

3

2.5

374 m2

804 m2

Introducing a captivating Villa, nestled in the picturesque area of La Capellanía, Benalmadena. A villa with 3- bedrooms featuring an infinity swimmingpool, gym, indoor parking and an open floor plan connecting the living room and kitchen. Enjoy breathtaking panoramic views of the sea and mountains. The master bedroom, conveniently located on the same floor as the living room, provides a luxurious living experience. This property is within walking distance to restaurants, offering both comfort and convenience in a pituresque setting.