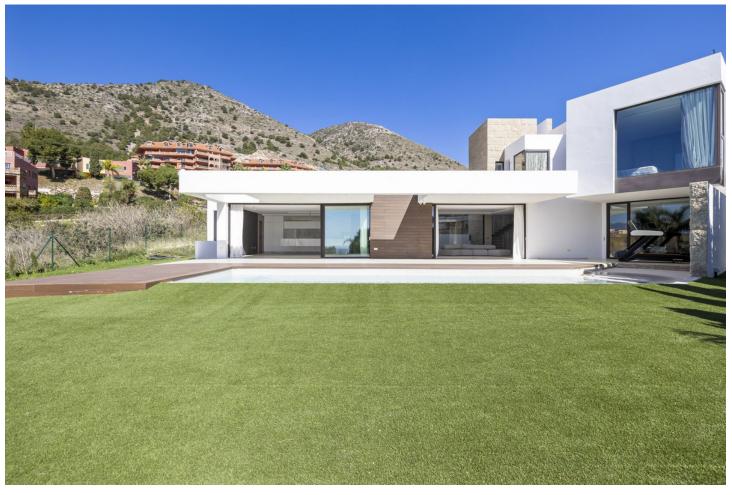

## Sales - House - Benalmadena 2.100.000€

Benalmadena House

3

2.5

374 m2

804 m2

Introducing a captivating Villa, nestled in the picturesque area of La Capellanía, Benalmadena. A villa with 3- bedrooms featuring an infinity swimmingpool, gym, indoor parking and an open floor plan connecting the living room and kitchen. Enjoy breathtaking panoramic views of the sea and mountains. The master bedroom, conveniently located on the same floor as the living room, provides a luxurious living experience. This property is within walking distance to restaurants, offering both comfort and convenience in a pituresque setting.