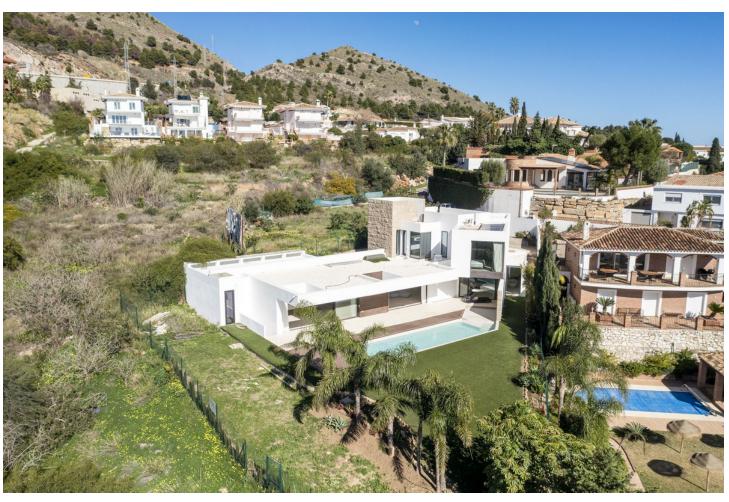

## Sales - House - Benalmadena 2.100.000€

Benalmadena House

3

2.5

374 m2

804 m2

Introducing a captivating Villa, nestled in the picturesque area of La Capellanía, Benalmadena. A villa with 3- bedrooms featuring an infinity swimmingpool, gym, indoor parking and an open floor plan connecting the living room and kitchen. Enjoy breathtaking panoramic views of the sea and mountains. The master bedroom, conveniently located on the same floor as the living room, provides a luxurious living experience. This property is within walking distance to restaurants, offering both comfort and convenience in a pituresque setting.