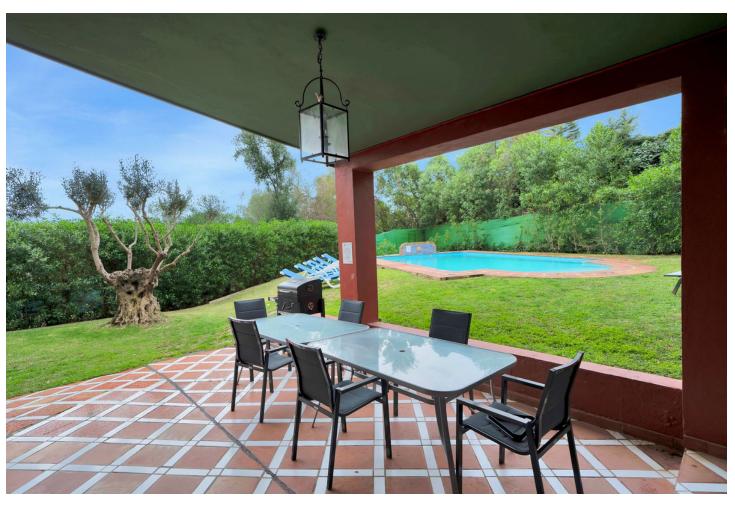

## Sales - House - Elviria 1.200.000€

Elviria House

6

5

315 m2

1000 m2

Detached Villa located in a quiet residential area of Cerrado de Elviria, 800m from the beach, close to supermarkets and restaurants and 8km from the historic centre of Marbella. It is completely fenced with lots of privacy, swimming pool, large garden with trees and fruit trees. The villa is distributed in: At entrance level: hall with toilet, fully equipped kitchen, spacious living room and conservatory with wooden ceiling, 3 bedrooms, 2 bathrooms. Lower floor: large living/dining room with fireplace, master bedroom with ensuite bathroom and dressing room, two more bedrooms sharing a bathroom. The two floors are not connected within the house, you have to go through the garden. Beautiful covered terrace, chillout area and barbecue. The house has central heating and hot/cold air conditioning. It also has solar panels. Space for 2 cars, electric car charger system. Some renovation is needed.