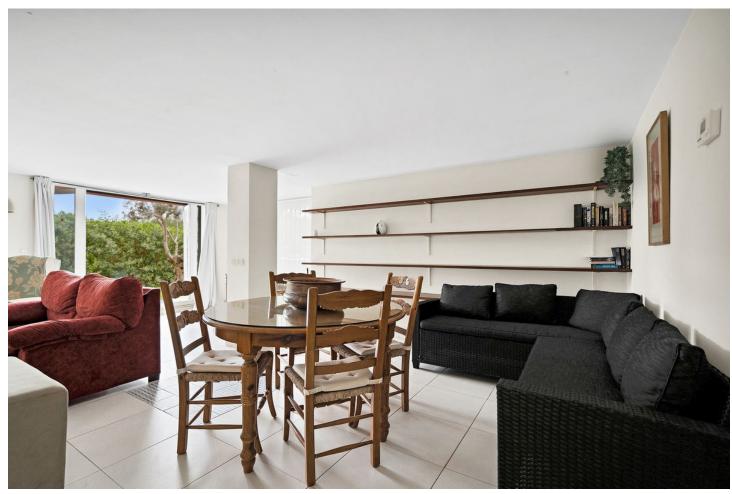

## Sales - House - Elviria 1.200.000€

Elviria House

6

5

315 m2

1000 m2

Detached Villa located in a quiet residential area of Cerrado de Elviria, 800m from the beach, close to supermarkets and restaurants and 8km from the historic centre of Marbella. It is completely fenced with lots of privacy, swimming pool, large garden with trees and fruit trees. The villa is distributed in: At entrance level: hall with toilet, fully equipped kitchen, spacious living room and conservatory with wooden ceiling, 3 bedrooms, 2 bathrooms. Lower floor: large living/dining room with fireplace, master bedroom with ensuite bathroom and dressing room, two more bedrooms sharing a bathroom. The two floors are not connected within the house, you have to go through the garden. Beautiful covered terrace, chillout area and barbecue. The house has central heating and hot/cold air conditioning. It also has solar panels. Space for 2 cars, electric car charger system. Some renovation is needed.