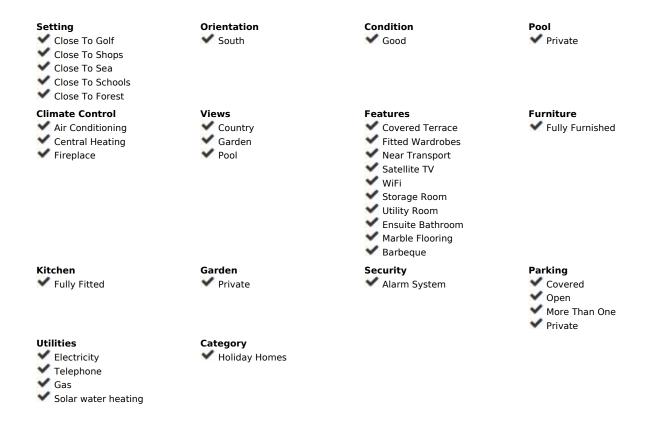

## Sales - House - Elviria 1.200.000€

Elviria House

6

5

315 m2

1000 m2

Detached Villa located in a quiet residential area of Cerrado de Elviria, 800m from the beach, close to supermarkets and restaurants and 8km from the historic centre of Marbella. It is completely fenced with lots of privacy, swimming pool, large garden with trees and fruit trees. The villa is distributed in: At entrance level: hall with toilet, fully equipped kitchen, spacious living room and conservatory with wooden ceiling, 3 bedrooms, 2 bathrooms. Lower floor: large living/dining room with fireplace, master bedroom with ensuite bathroom and dressing room, two more bedrooms sharing a bathroom. The two floors are not connected within the house, you have to go through the garden. Beautiful covered terrace, chillout area and barbecue. The house has central heating and hot/cold air conditioning. It also has solar panels. Space for 2 cars, electric car charger system. Some renovation is needed.