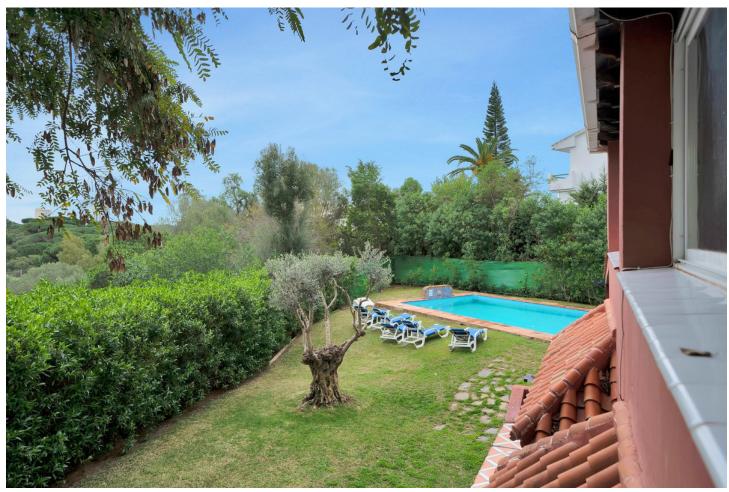

## Sales - House - Elviria 1.200.000€

Elviria House

6

5

315 m2

1000 m2

Detached Villa located in a quiet residential area of Cerrado de Elviria, 800m from the beach, close to supermarkets and restaurants and 8km from the historic centre of Marbella. It is completely fenced with lots of privacy, swimming pool, large garden with trees and fruit trees. The villa is distributed in: At entrance level: hall with toilet, fully equipped kitchen, spacious living room and conservatory with wooden ceiling, 3 bedrooms, 2 bathrooms. Lower floor: large living/dining room with fireplace, master bedroom with ensuite bathroom and dressing room, two more bedrooms sharing a bathroom. The two floors are not connected within the house, you have to go through the garden. Beautiful covered terrace, chillout area and barbecue. The house has central heating and hot/cold air conditioning. It also has solar panels. Space for 2 cars, electric car charger system. Some renovation is needed.