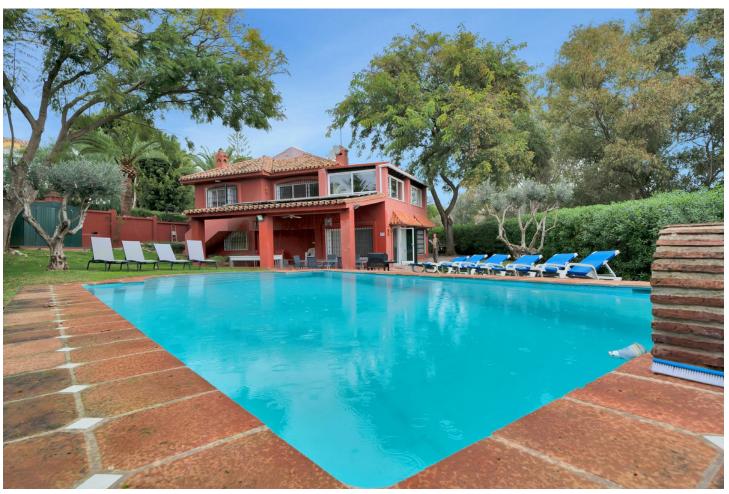

## Sales - House - Elviria 1.200.000€

Elviria House

6

5

315 m2

1000 m2

Detached Villa located in a quiet residential area of Cerrado de Elviria, 800m from the beach, close to supermarkets and restaurants and 8km from the historic centre of Marbella. It is completely fenced with lots of privacy, swimming pool, large garden with trees and fruit trees. The villa is distributed in: At entrance level: hall with toilet, fully equipped kitchen, spacious living room and conservatory with wooden ceiling, 3 bedrooms, 2 bathrooms. Lower floor: large living/dining room with fireplace, master bedroom with ensuite bathroom and dressing room, two more bedrooms sharing a bathroom. The two floors are not connected within the house, you have to go through the garden. Beautiful covered terrace, chillout area and barbecue. The house has central heating and hot/cold air conditioning. It also has solar panels. Space for 2 cars, electric car charger system. Some renovation is needed.