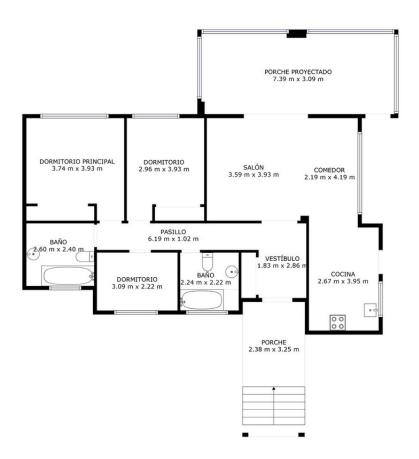

## Sales - House - Elviria 1.200.000€

Elviria House

6

5

315 m2

1000 m2

Detached Villa located in a quiet residential area of Cerrado de Elviria, 800m from the beach, close to supermarkets and restaurants and 8km from the historic centre of Marbella. It is completely fenced with lots of privacy, swimming pool, large garden with trees and fruit trees. The villa is distributed in: At entrance level: hall with toilet, fully equipped kitchen, spacious living room and conservatory with wooden ceiling, 3 bedrooms, 2 bathrooms. Lower floor: large living/dining room with fireplace, master bedroom with ensuite bathroom and dressing room, two more bedrooms sharing a bathroom. The two floors are not connected within the house, you have to go through the garden. Beautiful covered terrace, chillout area and barbecue. The house has central heating and hot/cold air conditioning. It also has solar panels. Space for 2 cars, electric car charger system. Some renovation is needed.

LAS MEDIDAS Y DIMENSIONES SON APROXIMADAS, LAS REALES PUEDEN VARIAR.