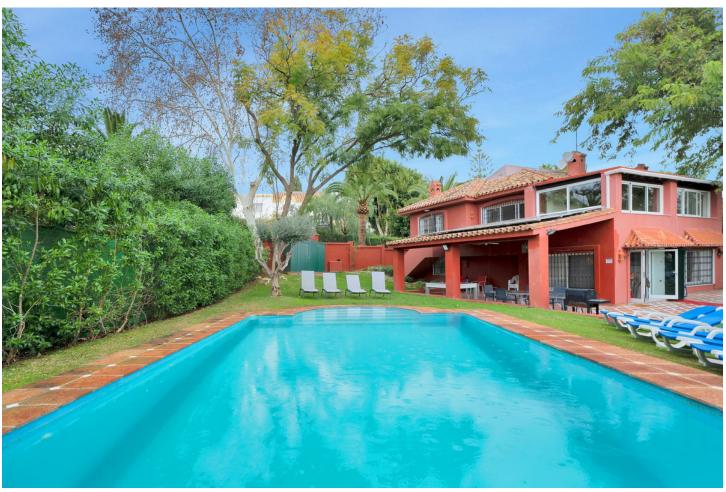

## Sales - House - Elviria 1.200.000€

Elviria House

6

5

315 m2

1000 m2

Detached Villa located in a quiet residential area of Cerrado de Elviria, 800m from the beach, close to supermarkets and restaurants and 8km from the historic centre of Marbella. It is completely fenced with lots of privacy, swimming pool, large garden with trees and fruit trees. The villa is distributed in: At entrance level: hall with toilet, fully equipped kitchen, spacious living room and conservatory with wooden ceiling, 3 bedrooms, 2 bathrooms. Lower floor: large living/dining room with fireplace, master bedroom with ensuite bathroom and dressing room, two more bedrooms sharing a bathroom. The two floors are not connected within the house, you have to go through the garden. Beautiful covered terrace, chillout area and barbecue. The house has central heating and hot/cold air conditioning. It also has solar panels. Space for 2 cars, electric car charger system. Some renovation is needed.