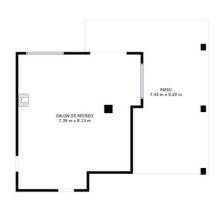

## Sales - House - Elviria 1.200.000€

Elviria House

6

5

315 m2

1000 m2

Detached Villa located in a quiet residential area of Cerrado de Elviria, 800m from the beach, close to supermarkets and restaurants and 8km from the historic centre of Marbella. It is completely fenced with lots of privacy, swimming pool, large garden with trees and fruit trees. The villa is distributed in: At entrance level: hall with toilet, fully equipped kitchen, spacious living room and conservatory with wooden ceiling, 3 bedrooms, 2 bathrooms. Lower floor: large living/dining room with fireplace, master bedroom with ensuite bathroom and dressing room, two more bedrooms sharing a bathroom. The two floors are not connected within the house, you have to go through the garden. Beautiful covered terrace, chillout area and barbecue. The house has central heating and hot/cold air conditioning. It also has solar panels. Space for 2 cars, electric car charger system. Some renovation is needed.

LAS MEDIDAS Y DIMENSIONES SON APROXIMADAS, LAS REALES PUEDEN VARIAR.