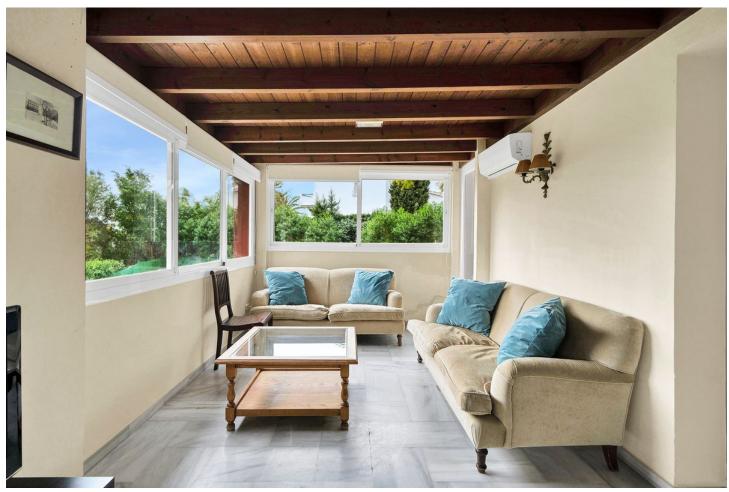

## Sales - House - Elviria 1.200.000€

Elviria House

6

5

315 m2

1000 m2

Detached Villa located in a quiet residential area of Cerrado de Elviria, 800m from the beach, close to supermarkets and restaurants and 8km from the historic centre of Marbella. It is completely fenced with lots of privacy, swimming pool, large garden with trees and fruit trees. The villa is distributed in: At entrance level: hall with toilet, fully equipped kitchen, spacious living room and conservatory with wooden ceiling, 3 bedrooms, 2 bathrooms. Lower floor: large living/dining room with fireplace, master bedroom with ensuite bathroom and dressing room, two more bedrooms sharing a bathroom. The two floors are not connected within the house, you have to go through the garden. Beautiful covered terrace, chillout area and barbecue. The house has central heating and hot/cold air conditioning. It also has solar panels. Space for 2 cars, electric car charger system. Some renovation is needed.