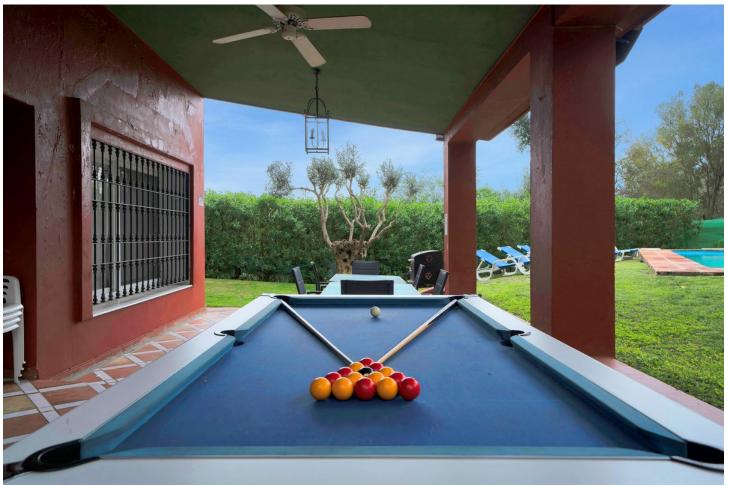

## Sales - House - Elviria 1.200.000€

Elviria House

6

5

315 m2

1000 m2

Detached Villa located in a quiet residential area of Cerrado de Elviria, 800m from the beach, close to supermarkets and restaurants and 8km from the historic centre of Marbella. It is completely fenced with lots of privacy, swimming pool, large garden with trees and fruit trees. The villa is distributed in: At entrance level: hall with toilet, fully equipped kitchen, spacious living room and conservatory with wooden ceiling, 3 bedrooms, 2 bathrooms. Lower floor: large living/dining room with fireplace, master bedroom with ensuite bathroom and dressing room, two more bedrooms sharing a bathroom. The two floors are not connected within the house, you have to go through the garden. Beautiful covered terrace, chillout area and barbecue. The house has central heating and hot/cold air conditioning. It also has solar panels. Space for 2 cars, electric car charger system. Some renovation is needed.