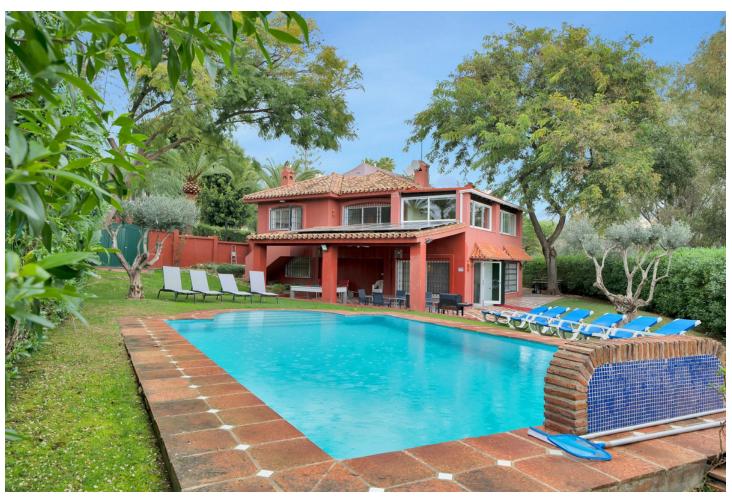

## Sales - House - Elviria 1.200.000€

Elviria House

6

5

315 m2

1000 m2

Detached Villa located in a quiet residential area of Cerrado de Elviria, 800m from the beach, close to supermarkets and restaurants and 8km from the historic centre of Marbella. It is completely fenced with lots of privacy, swimming pool, large garden with trees and fruit trees. The villa is distributed in: At entrance level: hall with toilet, fully equipped kitchen, spacious living room and conservatory with wooden ceiling, 3 bedrooms, 2 bathrooms. Lower floor: large living/dining room with fireplace, master bedroom with ensuite bathroom and dressing room, two more bedrooms sharing a bathroom. The two floors are not connected within the house, you have to go through the garden. Beautiful covered terrace, chillout area and barbecue. The house has central heating and hot/cold air conditioning. It also has solar panels. Space for 2 cars, electric car charger system. Some renovation is needed.