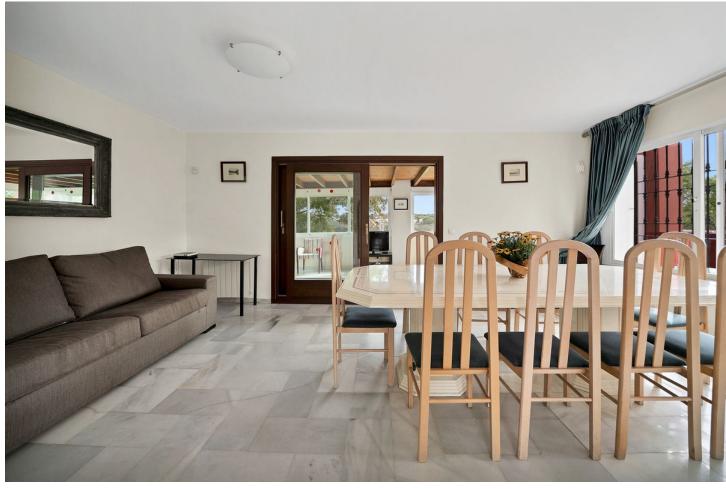

## Sales - House - Elviria 1.200.000€

Elviria House

6

5

315 m2

1000 m2

Detached Villa located in a quiet residential area of Cerrado de Elviria, 800m from the beach, close to supermarkets and restaurants and 8km from the historic centre of Marbella. It is completely fenced with lots of privacy, swimming pool, large garden with trees and fruit trees. The villa is distributed in: At entrance level: hall with toilet, fully equipped kitchen, spacious living room and conservatory with wooden ceiling, 3 bedrooms, 2 bathrooms. Lower floor: large living/dining room with fireplace, master bedroom with ensuite bathroom and dressing room, two more bedrooms sharing a bathroom. The two floors are not connected within the house, you have to go through the garden. Beautiful covered terrace, chillout area and barbecue. The house has central heating and hot/cold air conditioning. It also has solar panels. Space for 2 cars, electric car charger system. Some renovation is needed.