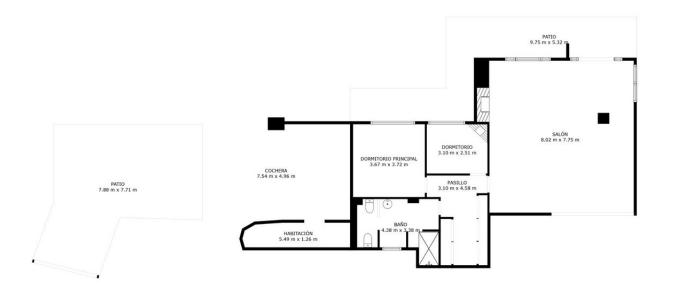

## Sales - House - Elviria 1.200.000€

Elviria House

6

5

315 m2

1000 m2

Detached Villa located in a quiet residential area of Cerrado de Elviria, 800m from the beach, close to supermarkets and restaurants and 8km from the historic centre of Marbella. It is completely fenced with lots of privacy, swimming pool, large garden with trees and fruit trees. The villa is distributed in: At entrance level: hall with toilet, fully equipped kitchen, spacious living room and conservatory with wooden ceiling, 3 bedrooms, 2 bathrooms. Lower floor: large living/dining room with fireplace, master bedroom with ensuite bathroom and dressing room, two more bedrooms sharing a bathroom. The two floors are not connected within the house, you have to go through the garden. Beautiful covered terrace, chillout area and barbecue. The house has central heating and hot/cold air conditioning. It also has solar panels. Space for 2 cars, electric car charger system. Some renovation is needed.

LAS MEDIDAS Y DIMENSIONES SON APROXIMADAS, LAS REALES PUEDEN VARIAR.