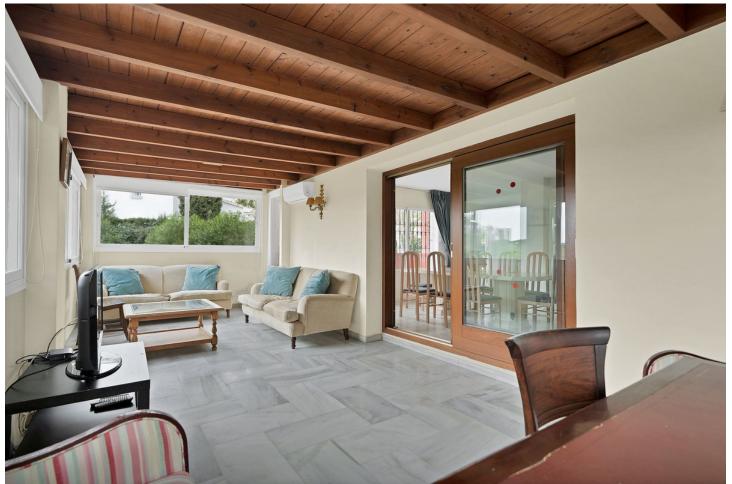

## Sales - House - Elviria 1.200.000€

Elviria House

6

5

315 m2

1000 m2

Detached Villa located in a quiet residential area of Cerrado de Elviria, 800m from the beach, close to supermarkets and restaurants and 8km from the historic centre of Marbella. It is completely fenced with lots of privacy, swimming pool, large garden with trees and fruit trees. The villa is distributed in: At entrance level: hall with toilet, fully equipped kitchen, spacious living room and conservatory with wooden ceiling, 3 bedrooms, 2 bathrooms. Lower floor: large living/dining room with fireplace, master bedroom with ensuite bathroom and dressing room, two more bedrooms sharing a bathroom. The two floors are not connected within the house, you have to go through the garden. Beautiful covered terrace, chillout area and barbecue. The house has central heating and hot/cold air conditioning. It also has solar panels. Space for 2 cars, electric car charger system. Some renovation is needed.