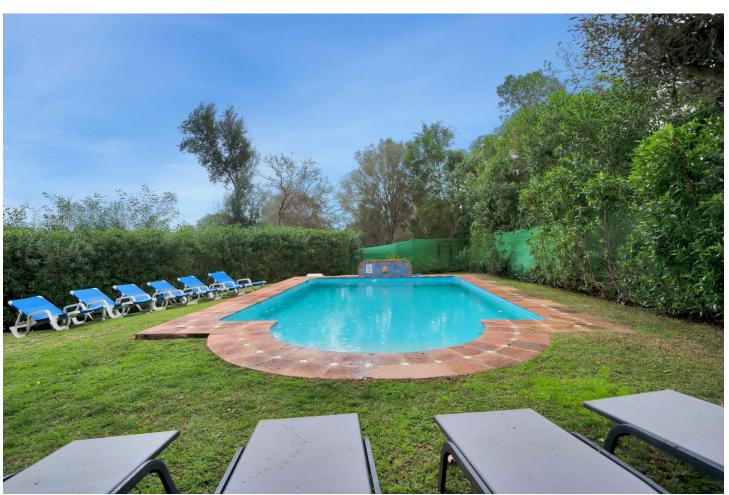

## Sales - House - Elviria 1.200.000€

Elviria House

6

5

315 m2

1000 m2

Detached Villa located in a quiet residential area of Cerrado de Elviria, 800m from the beach, close to supermarkets and restaurants and 8km from the historic centre of Marbella. It is completely fenced with lots of privacy, swimming pool, large garden with trees and fruit trees. The villa is distributed in: At entrance level: hall with toilet, fully equipped kitchen, spacious living room and conservatory with wooden ceiling, 3 bedrooms, 2 bathrooms. Lower floor: large living/dining room with fireplace, master bedroom with ensuite bathroom and dressing room, two more bedrooms sharing a bathroom. The two floors are not connected within the house, you have to go through the garden. Beautiful covered terrace, chillout area and barbecue. The house has central heating and hot/cold air conditioning. It also has solar panels. Space for 2 cars, electric car charger system. Some renovation is needed.