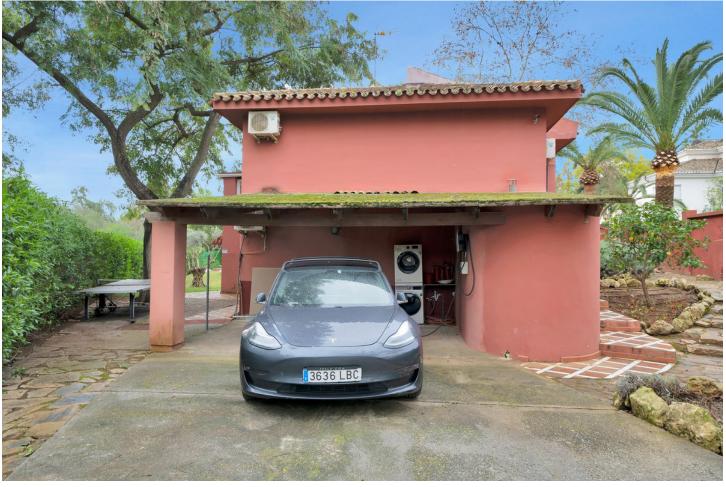

## Sales - House - Elviria 1.200.000€

Elviria House

6

5

315 m2

1000 m2

Detached Villa located in a quiet residential area of Cerrado de Elviria, 800m from the beach, close to supermarkets and restaurants and 8km from the historic centre of Marbella. It is completely fenced with lots of privacy, swimming pool, large garden with trees and fruit trees. The villa is distributed in: At entrance level: hall with toilet, fully equipped kitchen, spacious living room and conservatory with wooden ceiling, 3 bedrooms, 2 bathrooms. Lower floor: large living/dining room with fireplace, master bedroom with ensuite bathroom and dressing room, two more bedrooms sharing a bathroom. The two floors are not connected within the house, you have to go through the garden. Beautiful covered terrace, chillout area and barbecue. The house has central heating and hot/cold air conditioning. It also has solar panels. Space for 2 cars, electric car charger system. Some renovation is needed.