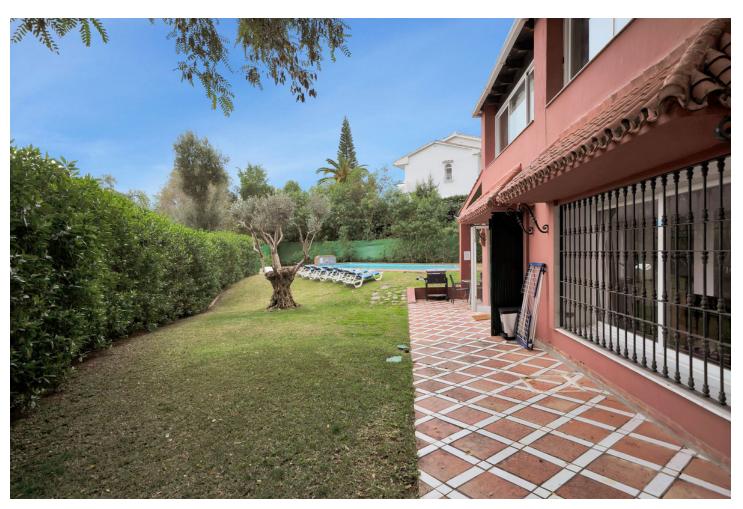

## Sales - House - Elviria 1.200.000€

Elviria House

6

5

315 m2

1000 m2

Detached Villa located in a quiet residential area of Cerrado de Elviria, 800m from the beach, close to supermarkets and restaurants and 8km from the historic centre of Marbella. It is completely fenced with lots of privacy, swimming pool, large garden with trees and fruit trees. The villa is distributed in: At entrance level: hall with toilet, fully equipped kitchen, spacious living room and conservatory with wooden ceiling, 3 bedrooms, 2 bathrooms. Lower floor: large living/dining room with fireplace, master bedroom with ensuite bathroom and dressing room, two more bedrooms sharing a bathroom. The two floors are not connected within the house, you have to go through the garden. Beautiful covered terrace, chillout area and barbecue. The house has central heating and hot/cold air conditioning. It also has solar panels. Space for 2 cars, electric car charger system. Some renovation is needed.