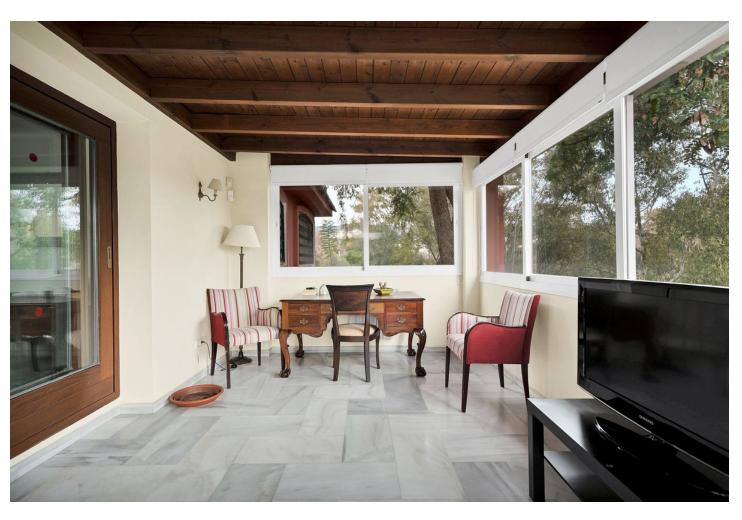

## Sales - House - Elviria 1.200.000€

Elviria House

6

5

315 m2

1000 m2

Detached Villa located in a quiet residential area of Cerrado de Elviria, 800m from the beach, close to supermarkets and restaurants and 8km from the historic centre of Marbella. It is completely fenced with lots of privacy, swimming pool, large garden with trees and fruit trees. The villa is distributed in: At entrance level: hall with toilet, fully equipped kitchen, spacious living room and conservatory with wooden ceiling, 3 bedrooms, 2 bathrooms. Lower floor: large living/dining room with fireplace, master bedroom with ensuite bathroom and dressing room, two more bedrooms sharing a bathroom. The two floors are not connected within the house, you have to go through the garden. Beautiful covered terrace, chillout area and barbecue. The house has central heating and hot/cold air conditioning. It also has solar panels. Space for 2 cars, electric car charger system. Some renovation is needed.