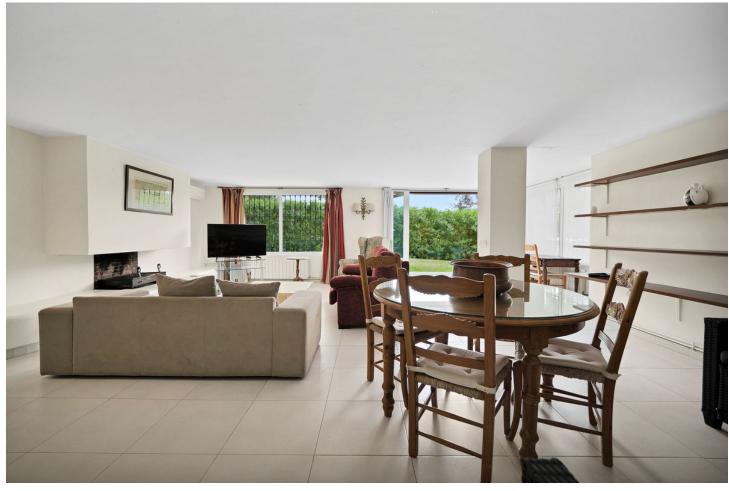

## Sales - House - Elviria 1.200.000€

Elviria House

6

5

315 m2

1000 m2

Detached Villa located in a quiet residential area of Cerrado de Elviria, 800m from the beach, close to supermarkets and restaurants and 8km from the historic centre of Marbella. It is completely fenced with lots of privacy, swimming pool, large garden with trees and fruit trees. The villa is distributed in: At entrance level: hall with toilet, fully equipped kitchen, spacious living room and conservatory with wooden ceiling, 3 bedrooms, 2 bathrooms. Lower floor: large living/dining room with fireplace, master bedroom with ensuite bathroom and dressing room, two more bedrooms sharing a bathroom. The two floors are not connected within the house, you have to go through the garden. Beautiful covered terrace, chillout area and barbecue. The house has central heating and hot/cold air conditioning. It also has solar panels. Space for 2 cars, electric car charger system. Some renovation is needed.