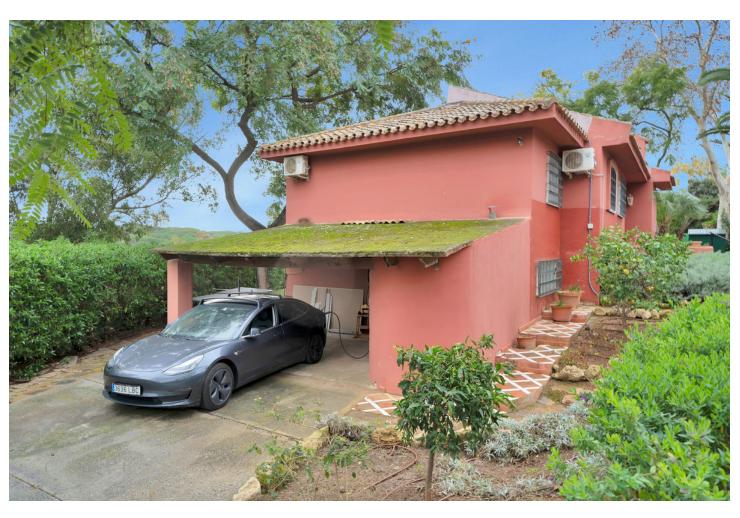

## Sales - House - Elviria 1.200.000€

Elviria House

6

5

315 m2

1000 m2

Detached Villa located in a quiet residential area of Cerrado de Elviria, 800m from the beach, close to supermarkets and restaurants and 8km from the historic centre of Marbella. It is completely fenced with lots of privacy, swimming pool, large garden with trees and fruit trees. The villa is distributed in: At entrance level: hall with toilet, fully equipped kitchen, spacious living room and conservatory with wooden ceiling, 3 bedrooms, 2 bathrooms. Lower floor: large living/dining room with fireplace, master bedroom with ensuite bathroom and dressing room, two more bedrooms sharing a bathroom. The two floors are not connected within the house, you have to go through the garden. Beautiful covered terrace, chillout area and barbecue. The house has central heating and hot/cold air conditioning. It also has solar panels. Space for 2 cars, electric car charger system. Some renovation is needed.