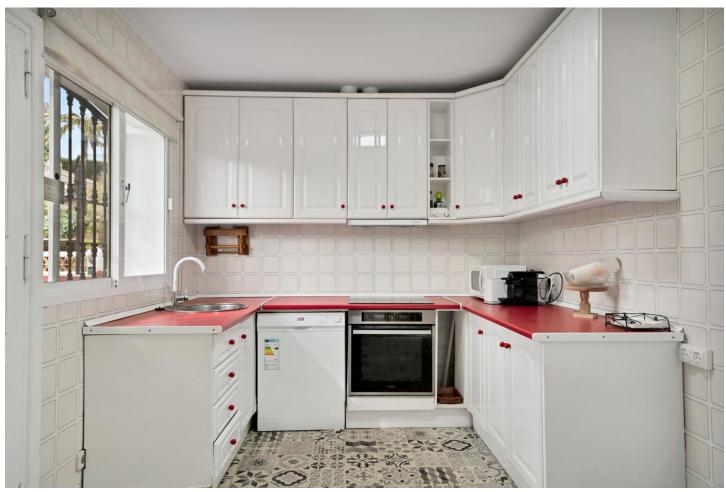

## Sales - House - Elviria 1.200.000€

Elviria House

6

5

315 m2

1000 m2

Detached Villa located in a quiet residential area of Cerrado de Elviria, 800m from the beach, close to supermarkets and restaurants and 8km from the historic centre of Marbella. It is completely fenced with lots of privacy, swimming pool, large garden with trees and fruit trees. The villa is distributed in: At entrance level: hall with toilet, fully equipped kitchen, spacious living room and conservatory with wooden ceiling, 3 bedrooms, 2 bathrooms. Lower floor: large living/dining room with fireplace, master bedroom with ensuite bathroom and dressing room, two more bedrooms sharing a bathroom. The two floors are not connected within the house, you have to go through the garden. Beautiful covered terrace, chillout area and barbecue. The house has central heating and hot/cold air conditioning. It also has solar panels. Space for 2 cars, electric car charger system. Some renovation is needed.