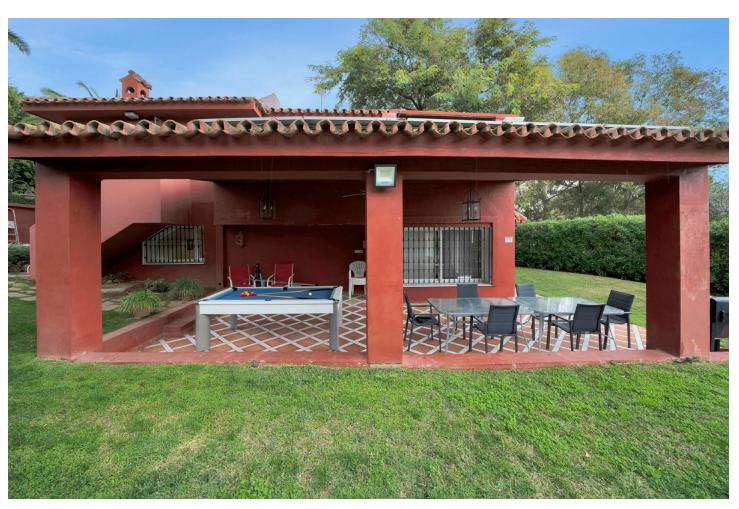

## Sales - House - Elviria 1.200.000€

Elviria House

6

5

315 m2

1000 m2

Detached Villa located in a quiet residential area of Cerrado de Elviria, 800m from the beach, close to supermarkets and restaurants and 8km from the historic centre of Marbella. It is completely fenced with lots of privacy, swimming pool, large garden with trees and fruit trees. The villa is distributed in: At entrance level: hall with toilet, fully equipped kitchen, spacious living room and conservatory with wooden ceiling, 3 bedrooms, 2 bathrooms. Lower floor: large living/dining room with fireplace, master bedroom with ensuite bathroom and dressing room, two more bedrooms sharing a bathroom. The two floors are not connected within the house, you have to go through the garden. Beautiful covered terrace, chillout area and barbecue. The house has central heating and hot/cold air conditioning. It also has solar panels. Space for 2 cars, electric car charger system. Some renovation is needed.