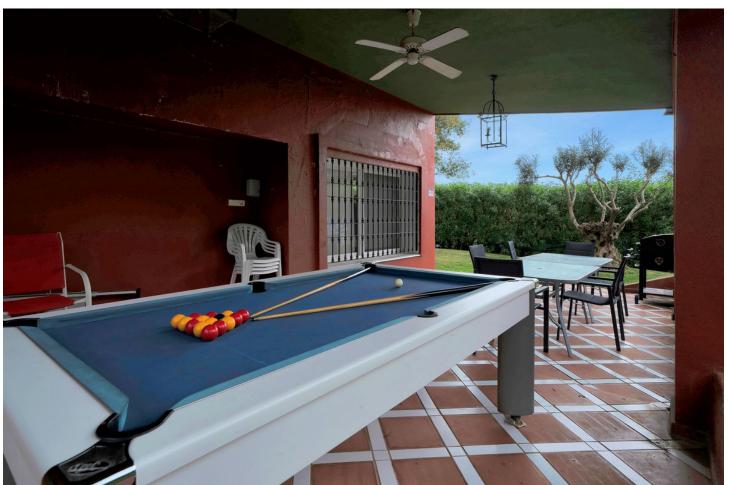

## Sales - House - Elviria 1.200.000€

Elviria House

6

5

315 m2

1000 m2

Detached Villa located in a quiet residential area of Cerrado de Elviria, 800m from the beach, close to supermarkets and restaurants and 8km from the historic centre of Marbella. It is completely fenced with lots of privacy, swimming pool, large garden with trees and fruit trees. The villa is distributed in: At entrance level: hall with toilet, fully equipped kitchen, spacious living room and conservatory with wooden ceiling, 3 bedrooms, 2 bathrooms. Lower floor: large living/dining room with fireplace, master bedroom with ensuite bathroom and dressing room, two more bedrooms sharing a bathroom. The two floors are not connected within the house, you have to go through the garden. Beautiful covered terrace, chillout area and barbecue. The house has central heating and hot/cold air conditioning. It also has solar panels. Space for 2 cars, electric car charger system. Some renovation is needed.