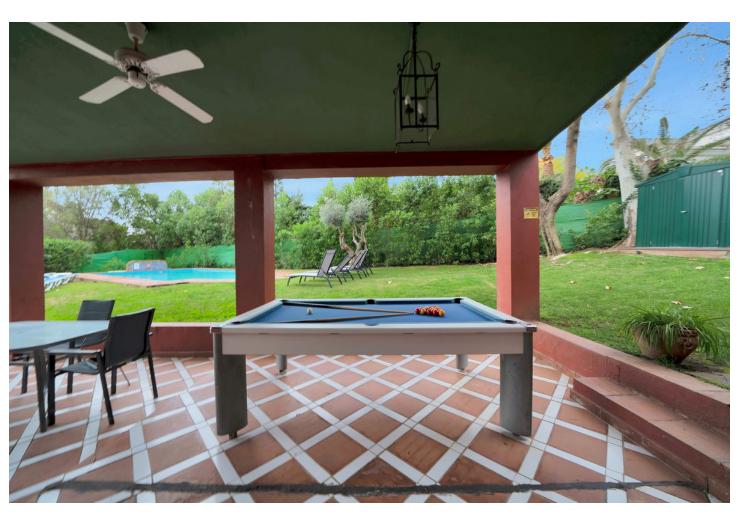

## Sales - House - Elviria 1.200.000€

Elviria House

6

5

315 m2

1000 m2

Detached Villa located in a quiet residential area of Cerrado de Elviria, 800m from the beach, close to supermarkets and restaurants and 8km from the historic centre of Marbella. It is completely fenced with lots of privacy, swimming pool, large garden with trees and fruit trees. The villa is distributed in: At entrance level: hall with toilet, fully equipped kitchen, spacious living room and conservatory with wooden ceiling, 3 bedrooms, 2 bathrooms. Lower floor: large living/dining room with fireplace, master bedroom with ensuite bathroom and dressing room, two more bedrooms sharing a bathroom. The two floors are not connected within the house, you have to go through the garden. Beautiful covered terrace, chillout area and barbecue. The house has central heating and hot/cold air conditioning. It also has solar panels. Space for 2 cars, electric car charger system. Some renovation is needed.