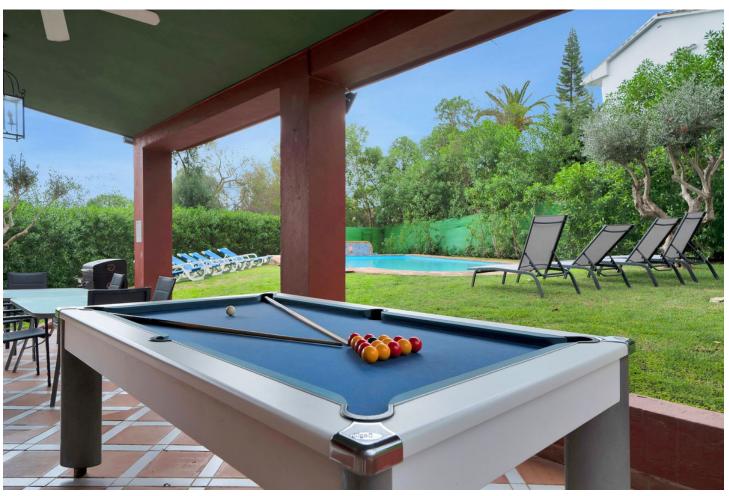

## Sales - House - Elviria 1.200.000€

Elviria House

6

5

315 m2

1000 m2

Detached Villa located in a quiet residential area of Cerrado de Elviria, 800m from the beach, close to supermarkets and restaurants and 8km from the historic centre of Marbella. It is completely fenced with lots of privacy, swimming pool, large garden with trees and fruit trees. The villa is distributed in: At entrance level: hall with toilet, fully equipped kitchen, spacious living room and conservatory with wooden ceiling, 3 bedrooms, 2 bathrooms. Lower floor: large living/dining room with fireplace, master bedroom with ensuite bathroom and dressing room, two more bedrooms sharing a bathroom. The two floors are not connected within the house, you have to go through the garden. Beautiful covered terrace, chillout area and barbecue. The house has central heating and hot/cold air conditioning. It also has solar panels. Space for 2 cars, electric car charger system. Some renovation is needed.