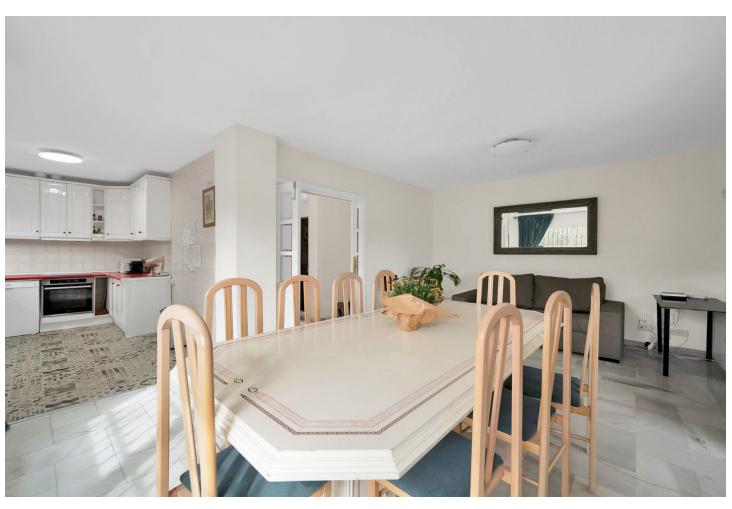

## Sales - House - Elviria 1.200.000€

Elviria House

6

5

315 m2

1000 m2

Detached Villa located in a quiet residential area of Cerrado de Elviria, 800m from the beach, close to supermarkets and restaurants and 8km from the historic centre of Marbella. It is completely fenced with lots of privacy, swimming pool, large garden with trees and fruit trees. The villa is distributed in: At entrance level: hall with toilet, fully equipped kitchen, spacious living room and conservatory with wooden ceiling, 3 bedrooms, 2 bathrooms. Lower floor: large living/dining room with fireplace, master bedroom with ensuite bathroom and dressing room, two more bedrooms sharing a bathroom. The two floors are not connected within the house, you have to go through the garden. Beautiful covered terrace, chillout area and barbecue. The house has central heating and hot/cold air conditioning. It also has solar panels. Space for 2 cars, electric car charger system. Some renovation is needed.