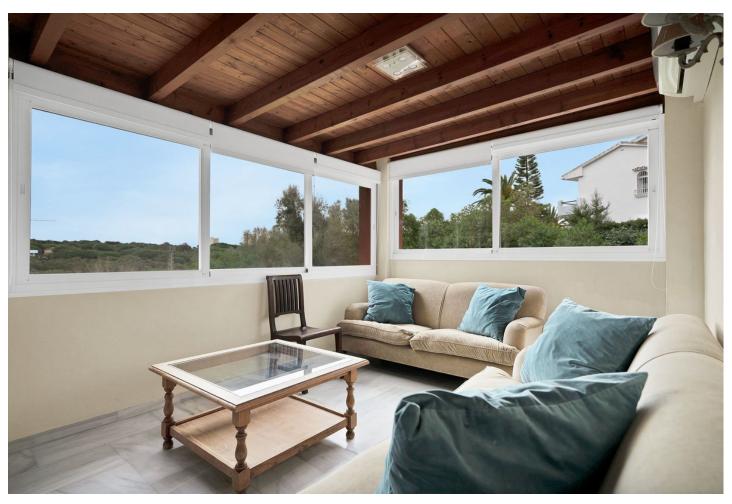

## Sales - House - Elviria 1.200.000€

Elviria House

6

5

315 m2

1000 m2

Detached Villa located in a quiet residential area of Cerrado de Elviria, 800m from the beach, close to supermarkets and restaurants and 8km from the historic centre of Marbella. It is completely fenced with lots of privacy, swimming pool, large garden with trees and fruit trees. The villa is distributed in: At entrance level: hall with toilet, fully equipped kitchen, spacious living room and conservatory with wooden ceiling, 3 bedrooms, 2 bathrooms. Lower floor: large living/dining room with fireplace, master bedroom with ensuite bathroom and dressing room, two more bedrooms sharing a bathroom. The two floors are not connected within the house, you have to go through the garden. Beautiful covered terrace, chillout area and barbecue. The house has central heating and hot/cold air conditioning. It also has solar panels. Space for 2 cars, electric car charger system. Some renovation is needed.