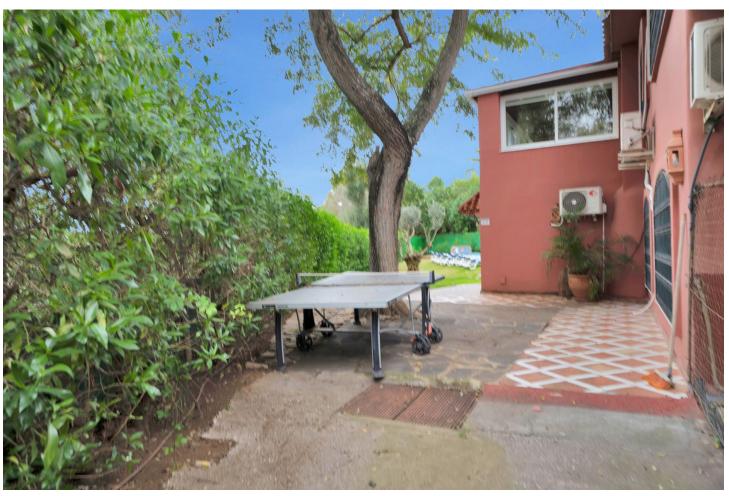

## Sales - House - Elviria 1.200.000€

Elviria House

6

5

315 m2

1000 m2

Detached Villa located in a quiet residential area of Cerrado de Elviria, 800m from the beach, close to supermarkets and restaurants and 8km from the historic centre of Marbella. It is completely fenced with lots of privacy, swimming pool, large garden with trees and fruit trees. The villa is distributed in: At entrance level: hall with toilet, fully equipped kitchen, spacious living room and conservatory with wooden ceiling, 3 bedrooms, 2 bathrooms. Lower floor: large living/dining room with fireplace, master bedroom with ensuite bathroom and dressing room, two more bedrooms sharing a bathroom. The two floors are not connected within the house, you have to go through the garden. Beautiful covered terrace, chillout area and barbecue. The house has central heating and hot/cold air conditioning. It also has solar panels. Space for 2 cars, electric car charger system. Some renovation is needed.