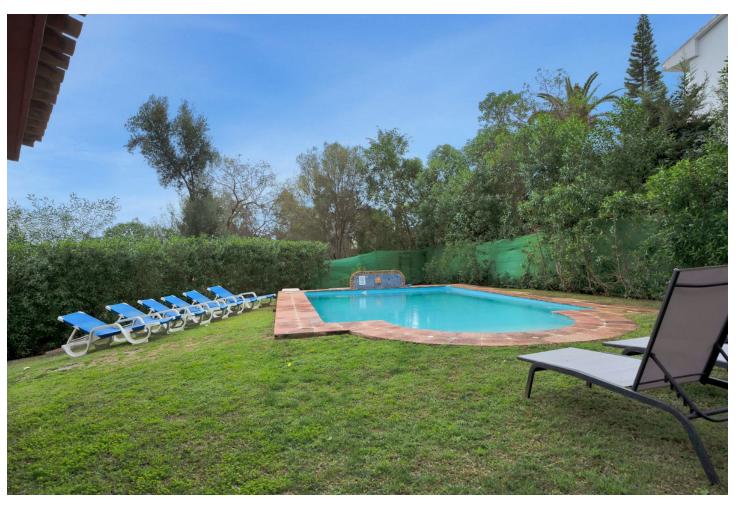

## Sales - House - Elviria 1.200.000€

Elviria House

6

5

315 m2

1000 m2

Detached Villa located in a quiet residential area of Cerrado de Elviria, 800m from the beach, close to supermarkets and restaurants and 8km from the historic centre of Marbella. It is completely fenced with lots of privacy, swimming pool, large garden with trees and fruit trees. The villa is distributed in: At entrance level: hall with toilet, fully equipped kitchen, spacious living room and conservatory with wooden ceiling, 3 bedrooms, 2 bathrooms. Lower floor: large living/dining room with fireplace, master bedroom with ensuite bathroom and dressing room, two more bedrooms sharing a bathroom. The two floors are not connected within the house, you have to go through the garden. Beautiful covered terrace, chillout area and barbecue. The house has central heating and hot/cold air conditioning. It also has solar panels. Space for 2 cars, electric car charger system. Some renovation is needed.