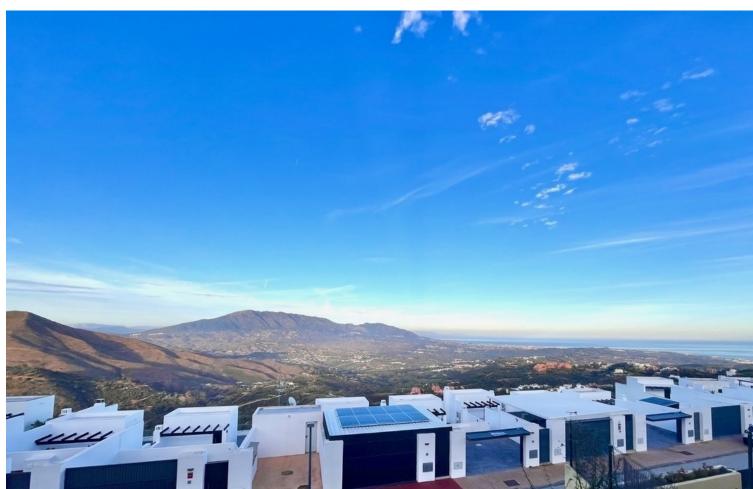

## Sales - House - La Mairena 467.000€

La Mairena House

Community: 1,368 EUR / year IBI: 790 EUR / year Rubbish: 260 EUR / year

4

3.5

368 m<sup>2</sup>

For sale is a semi-detached house built in 2005, situated in a countryside setting with views of the sea, golf course, coast, and mountains. This spacious property spanning 368m2 features 4 bedrooms and 4 bathrooms spread across two floors plus a basement. The basement, measuring 159m2, accommodates a two-car garage, and a 15m2 storage room, and offers the possibility of installing home automation, as pre-installation is in place. The main garage covers an area of 111m2, while the second garage is 98m2. Additional amenities include hot/cold air conditioning, an automatic irrigation system, a grill/barbecue area, underfloor heating, and a fireplace in the living room. The house is equipped with fitted wardrobes in all bedrooms and wooden flooring in some areas. Outside, there are two terraces, an interior patio, a lowmaintenance garden, and access to a large community area. Furthermore, the property is close to a golf course, schools, tennis, and paddle tennis courts, making it an ideal choice for families. With its location in an exclusive and sought-after area, this well-maintained residence represents an excellent investment opportunity, whether for rental purposes or those seeking a tranquil lifestyle close to nature. Additionally, there is the potential to expand the property with an already planned attic and a room designated for laundry purposes. Townhouse, Countryside, Fitted Kitchen, Parking: Garage, Views: Mountains Features: 5-10 minutes to Golf Course, Air Conditioning, Air Conditioning Hot/Cold, Automatic Irrigation System, Barbecue, Close to schools, Conveniently Situated Tennis, Covered Terrace, Double Glazing, Easily maintained gardens, En suite bathroom, Exclusive Development, Fireplace, Fitted Wardrobes, Full of Character, Garage, Good Rental Potential, Good Road Access, Ideal Family Home, Ideal for Country Lovers, Investment Property, Laundry room, Living room, Living room with fireplace, Patio, Popular Urbanisation, Possibility of extension, Quality Residence, Solarium, Sought After Area, Toilet, Video Cameras, Video entry system, Wood Flooring