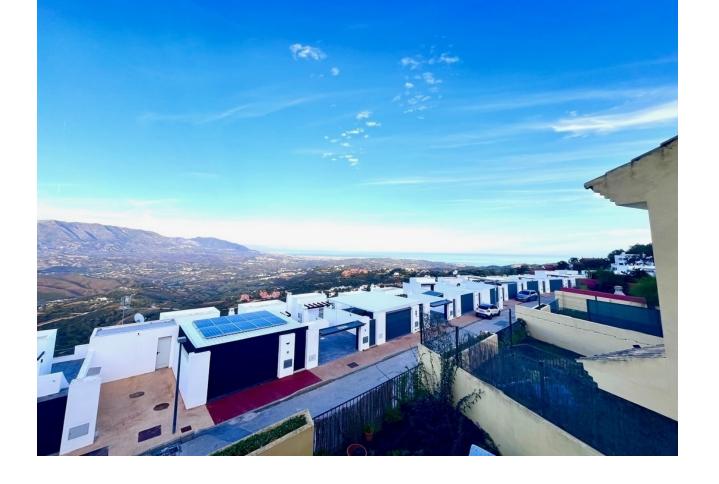

## Sales - House - La Mairena 467.000€

La Mairena House

Community: 1,368 EUR / year IBI: 790 EUR / year Rubbish: 260 EUR / year

4

3.5

368 m<sup>2</sup>

For sale is a semi-detached house built in 2005, situated in a countryside setting with views of the sea, golf course, coast, and mountains. This spacious property spanning 368m2 features 4 bedrooms and 4 bathrooms spread across two floors plus a basement. The basement, measuring 159m2, accommodates a two-car garage, and a 15m2 storage room, and offers the possibility of installing home automation, as pre-installation is in place. The main garage covers an area of 111m2, while the second garage is 98m2. Additional amenities include hot/cold air conditioning, an automatic irrigation system, a grill/barbecue area, underfloor heating, and a fireplace in the living room. The house is equipped with fitted wardrobes in all bedrooms and wooden flooring in some areas. Outside, there are two terraces, an interior patio, a lowmaintenance garden, and access to a large community area. Furthermore, the property is close to a golf course, schools, tennis, and paddle tennis courts, making it an ideal choice for families. With its location in an exclusive and sought-after area, this well-maintained residence represents an excellent investment opportunity, whether for rental purposes or those seeking a tranquil lifestyle close to nature. Additionally, there is the potential to expand the property with an already planned attic and a room designated for laundry purposes. Townhouse, Countryside, Fitted Kitchen, Parking: Garage, Views: Mountains Features: 5-10 minutes to Golf Course, Air Conditioning, Air Conditioning Hot/Cold, Automatic Irrigation System, Barbecue, Close to schools, Conveniently Situated Tennis, Covered Terrace, Double Glazing, Easily maintained gardens, En suite bathroom, Exclusive Development, Fireplace, Fitted Wardrobes, Full of Character, Garage, Good Rental Potential, Good Road Access, Ideal Family Home, Ideal for Country Lovers, Investment Property, Laundry room, Living room, Living room with fireplace, Patio, Popular Urbanisation, Possibility of extension, Quality Residence, Solarium, Sought After Area, Toilet, Video Cameras, Video entry system, Wood Flooring