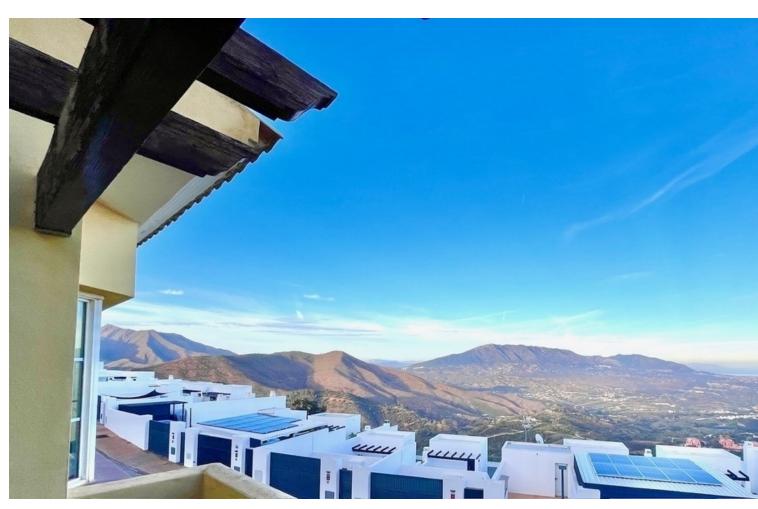

## Sales - House - La Mairena 467.000€

La Mairena House

Community: 1,368 EUR / year IBI: 790 EUR / year Rubbish: 260 EUR / year

4

3.5

368 m<sup>2</sup>

For sale is a semi-detached house built in 2005, situated in a countryside setting with views of the sea, golf course, coast, and mountains. This spacious property spanning 368m2 features 4 bedrooms and 4 bathrooms spread across two floors plus a basement. The basement, measuring 159m2, accommodates a two-car garage, and a 15m2 storage room, and offers the possibility of installing home automation, as pre-installation is in place. The main garage covers an area of 111m2, while the second garage is 98m2. Additional amenities include hot/cold air conditioning, an automatic irrigation system, a grill/barbecue area, underfloor heating, and a fireplace in the living room. The house is equipped with fitted wardrobes in all bedrooms and wooden flooring in some areas. Outside, there are two terraces, an interior patio, a lowmaintenance garden, and access to a large community area. Furthermore, the property is close to a golf course, schools, tennis, and paddle tennis courts, making it an ideal choice for families. With its location in an exclusive and sought-after area, this well-maintained residence represents an excellent investment opportunity, whether for rental purposes or those seeking a tranquil lifestyle close to nature. Additionally, there is the potential to expand the property with an already planned attic and a room designated for laundry purposes. Townhouse, Countryside, Fitted Kitchen, Parking: Garage, Views: Mountains Features: 5-10 minutes to Golf Course, Air Conditioning, Air Conditioning Hot/Cold, Automatic Irrigation System, Barbecue, Close to schools, Conveniently Situated Tennis, Covered Terrace, Double Glazing, Easily maintained gardens, En suite bathroom, Exclusive Development, Fireplace, Fitted Wardrobes, Full of Character, Garage, Good Rental Potential, Good Road Access, Ideal Family Home, Ideal for Country Lovers, Investment Property, Laundry room, Living room, Living room with fireplace, Patio, Popular Urbanisation, Possibility of extension, Quality Residence, Solarium, Sought After Area, Toilet, Video Cameras, Video entry system, Wood Flooring