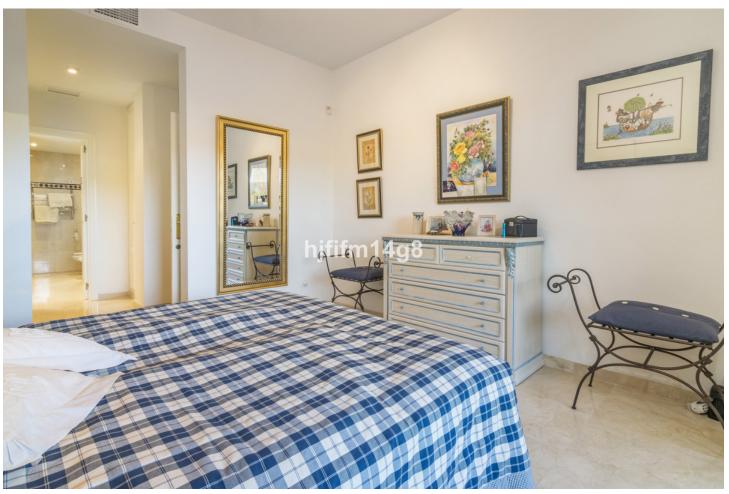

## Sales - Apartment - Marbella 795.000€

Marbella Apartment

IBI: 1,351 EUR / year Rubbish: 185 EUR / year

3

2

207 m2

Fantastic three bedroom apartment for sale located in the frontline golf urbanisation of Vista Golf, in Rio Real. Rio Real is a consolidated residential area that is surrounded by golf courses and amenities which means it is just a short drive to reach anything you could ever need! This is a 3-bedroom spacious unit. As you enter you are greeted by a large welcome hallway that takes you to three directions. To the left, you will find the well-kept kitchen area with patio. Straight ahead leads to the wonderful living and dining area. Due to the big size, you could easily move the kitchen to the living room and have an extra bedroom where the current kitchen is if wished. From the living area you will reach the master bedroom with en-suite bathroom and access to the terrace. From the master bedroom and living room you have direct access onto a terrace with incredible views over the golf and to the sea. To the right at the entrance you have a corridor with two bedrooms of an excellent size that share one bathroom with access to another terrace on this side. One of the best features about this property is that it has two terraces, one facing east and one facing west which means you will have sun all day whenever you like! The location is fantastic as not only are you surrounded by golf but you are also within walking distance to the beach. What more could you want?