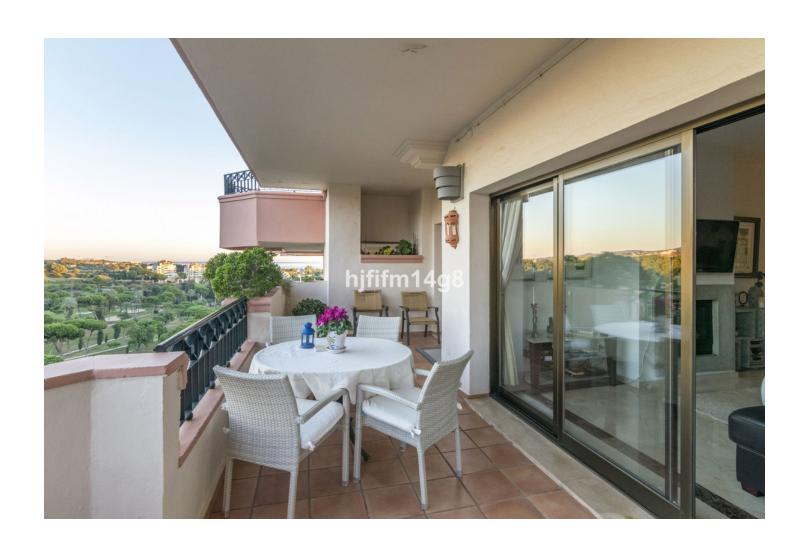

## Sales - Apartment - Marbella 795.000€

Marbella Apartment

IBI: 1,351 EUR / year Rubbish: 185 EUR / year

3

2

207 m2

Fantastic three bedroom apartment for sale located in the frontline golf urbanisation of Vista Golf, in Rio Real. Rio Real is a consolidated residential area that is surrounded by golf courses and amenities which means it is just a short drive to reach anything you could ever need! This is a 3-bedroom spacious unit. As you enter you are greeted by a large welcome hallway that takes you to three directions. To the left, you will find the well-kept kitchen area with patio. Straight ahead leads to the wonderful living and dining area. Due to the big size, you could easily move the kitchen to the living room and have an extra bedroom where the current kitchen is if wished. From the living area you will reach the master bedroom with en-suite bathroom and access to the terrace. From the master bedroom and living room you have direct access onto a terrace with incredible views over the golf and to the sea. To the right at the entrance you have a corridor with two bedrooms of an excellent size that share one bathroom with access to another terrace on this side. One of the best features about this property is that it has two terraces, one facing east and one facing west which means you will have sun all day whenever you like! The location is fantastic as not only are you surrounded by golf but you are also within walking distance to the beach. What more could you want?