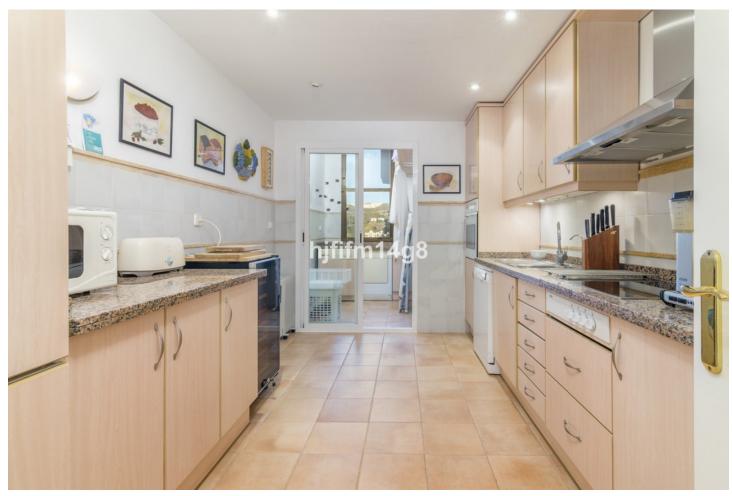

## Sales - Apartment - Marbella 795.000€

Marbella Apartment

IBI: 1,351 EUR / year Rubbish: 185 EUR / year

3

2

207 m2

Fantastic three bedroom apartment for sale located in the frontline golf urbanisation of Vista Golf, in Rio Real. Rio Real is a consolidated residential area that is surrounded by golf courses and amenities which means it is just a short drive to reach anything you could ever need! This is a 3-bedroom spacious unit. As you enter you are greeted by a large welcome hallway that takes you to three directions. To the left, you will find the well-kept kitchen area with patio. Straight ahead leads to the wonderful living and dining area. Due to the big size, you could easily move the kitchen to the living room and have an extra bedroom where the current kitchen is if wished. From the living area you will reach the master bedroom with en-suite bathroom and access to the terrace. From the master bedroom and living room you have direct access onto a terrace with incredible views over the golf and to the sea. To the right at the entrance you have a corridor with two bedrooms of an excellent size that share one bathroom with access to another terrace on this side. One of the best features about this property is that it has two terraces, one facing east and one facing west which means you will have sun all day whenever you like! The location is fantastic as not only are you surrounded by golf but you are also within walking distance to the beach. What more could you want?