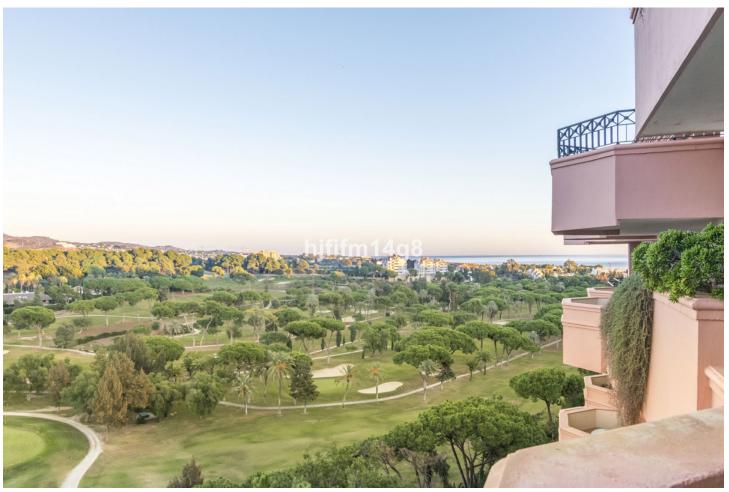

## Sales - Apartment - Marbella 795.000€

Marbella Apartment

IBI: 1,351 EUR / year Rubbish: 185 EUR / year

3

2

207 m2

Fantastic three bedroom apartment for sale located in the frontline golf urbanisation of Vista Golf, in Rio Real. Rio Real is a consolidated residential area that is surrounded by golf courses and amenities which means it is just a short drive to reach anything you could ever need! This is a 3-bedroom spacious unit. As you enter you are greeted by a large welcome hallway that takes you to three directions. To the left, you will find the well-kept kitchen area with patio. Straight ahead leads to the wonderful living and dining area. Due to the big size, you could easily move the kitchen to the living room and have an extra bedroom where the current kitchen is if wished. From the living area you will reach the master bedroom with en-suite bathroom and access to the terrace. From the master bedroom and living room you have direct access onto a terrace with incredible views over the golf and to the sea. To the right at the entrance you have a corridor with two bedrooms of an excellent size that share one bathroom with access to another terrace on this side. One of the best features about this property is that it has two terraces, one facing east and one facing west which means you will have sun all day whenever you like! The location is fantastic as not only are you surrounded by golf but you are also within walking distance to the beach. What more could you want?