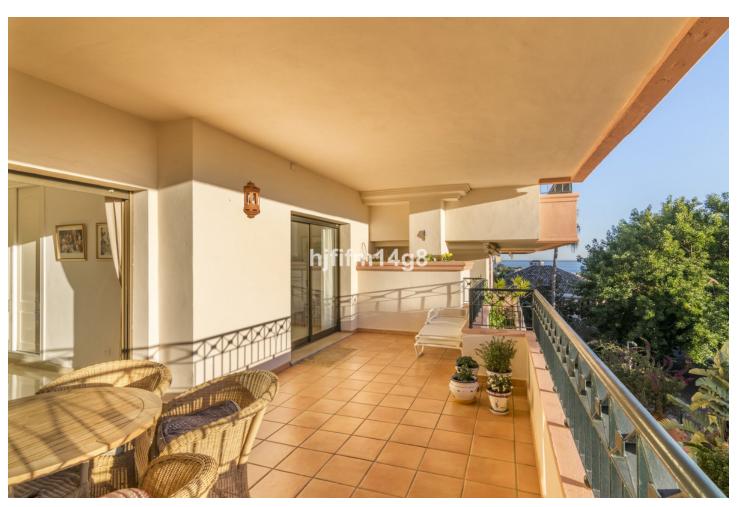

## Sales - Apartment - Marbella 795.000€

Marbella Apartment

IBI: 1,351 EUR / year Rubbish: 185 EUR / year

3

2

207 m2

Fantastic three bedroom apartment for sale located in the frontline golf urbanisation of Vista Golf, in Rio Real. Rio Real is a consolidated residential area that is surrounded by golf courses and amenities which means it is just a short drive to reach anything you could ever need! This is a 3-bedroom spacious unit. As you enter you are greeted by a large welcome hallway that takes you to three directions. To the left, you will find the well-kept kitchen area with patio. Straight ahead leads to the wonderful living and dining area. Due to the big size, you could easily move the kitchen to the living room and have an extra bedroom where the current kitchen is if wished. From the living area you will reach the master bedroom with en-suite bathroom and access to the terrace. From the master bedroom and living room you have direct access onto a terrace with incredible views over the golf and to the sea. To the right at the entrance you have a corridor with two bedrooms of an excellent size that share one bathroom with access to another terrace on this side. One of the best features about this property is that it has two terraces, one facing east and one facing west which means you will have sun all day whenever you like! The location is fantastic as not only are you surrounded by golf but you are also within walking distance to the beach. What more could you want?