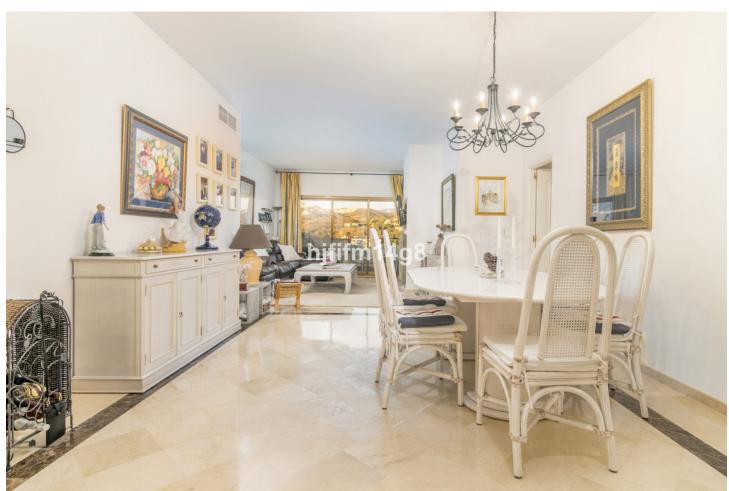

## Sales - Apartment - Marbella 795.000€

Marbella Apartment

IBI: 1,351 EUR / year Rubbish: 185 EUR / year

3

2

207 m2

Fantastic three bedroom apartment for sale located in the frontline golf urbanisation of Vista Golf, in Rio Real. Rio Real is a consolidated residential area that is surrounded by golf courses and amenities which means it is just a short drive to reach anything you could ever need! This is a 3-bedroom spacious unit. As you enter you are greeted by a large welcome hallway that takes you to three directions. To the left, you will find the well-kept kitchen area with patio. Straight ahead leads to the wonderful living and dining area. Due to the big size, you could easily move the kitchen to the living room and have an extra bedroom where the current kitchen is if wished. From the living area you will reach the master bedroom with en-suite bathroom and access to the terrace. From the master bedroom and living room you have direct access onto a terrace with incredible views over the golf and to the sea. To the right at the entrance you have a corridor with two bedrooms of an excellent size that share one bathroom with access to another terrace on this side. One of the best features about this property is that it has two terraces, one facing east and one facing west which means you will have sun all day whenever you like! The location is fantastic as not only are you surrounded by golf but you are also within walking distance to the beach. What more could you want?