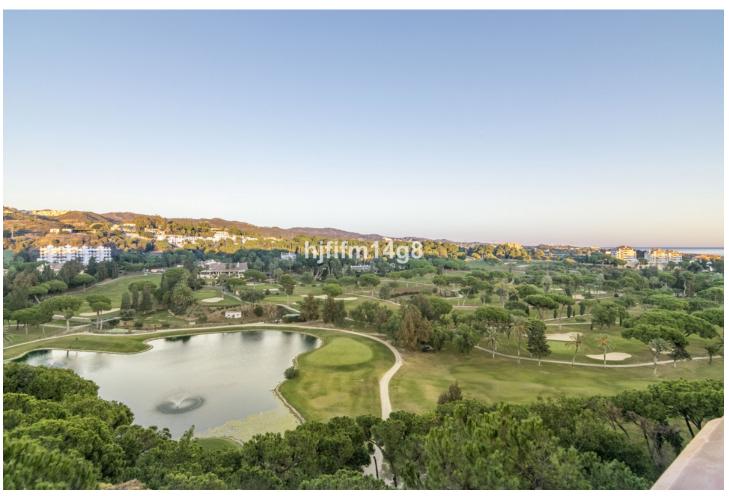

## Sales - Apartment - Marbella 795.000€

Marbella Apartment

IBI: 1,351 EUR / year Rubbish: 185 EUR / year

3

2

207 m2

Fantastic three bedroom apartment for sale located in the frontline golf urbanisation of Vista Golf, in Rio Real. Rio Real is a consolidated residential area that is surrounded by golf courses and amenities which means it is just a short drive to reach anything you could ever need! This is a 3-bedroom spacious unit. As you enter you are greeted by a large welcome hallway that takes you to three directions. To the left, you will find the well-kept kitchen area with patio. Straight ahead leads to the wonderful living and dining area. Due to the big size, you could easily move the kitchen to the living room and have an extra bedroom where the current kitchen is if wished. From the living area you will reach the master bedroom with en-suite bathroom and access to the terrace. From the master bedroom and living room you have direct access onto a terrace with incredible views over the golf and to the sea. To the right at the entrance you have a corridor with two bedrooms of an excellent size that share one bathroom with access to another terrace on this side. One of the best features about this property is that it has two terraces, one facing east and one facing west which means you will have sun all day whenever you like! The location is fantastic as not only are you surrounded by golf but you are also within walking distance to the beach. What more could you want?