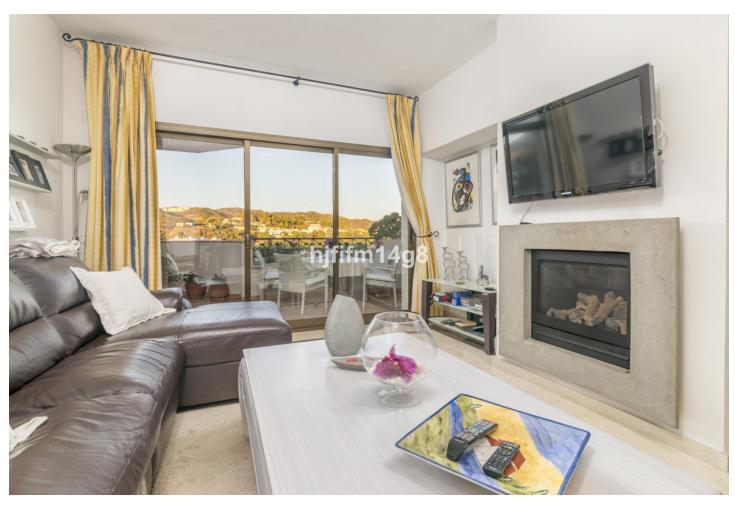

## Sales - Apartment - Marbella 795.000€

Marbella Apartment

IBI: 1,351 EUR / year Rubbish: 185 EUR / year

3

2

207 m2

Fantastic three bedroom apartment for sale located in the frontline golf urbanisation of Vista Golf, in Rio Real. Rio Real is a consolidated residential area that is surrounded by golf courses and amenities which means it is just a short drive to reach anything you could ever need! This is a 3-bedroom spacious unit. As you enter you are greeted by a large welcome hallway that takes you to three directions. To the left, you will find the well-kept kitchen area with patio. Straight ahead leads to the wonderful living and dining area. Due to the big size, you could easily move the kitchen to the living room and have an extra bedroom where the current kitchen is if wished. From the living area you will reach the master bedroom with en-suite bathroom and access to the terrace. From the master bedroom and living room you have direct access onto a terrace with incredible views over the golf and to the sea. To the right at the entrance you have a corridor with two bedrooms of an excellent size that share one bathroom with access to another terrace on this side. One of the best features about this property is that it has two terraces, one facing east and one facing west which means you will have sun all day whenever you like! The location is fantastic as not only are you surrounded by golf but you are also within walking distance to the beach. What more could you want?