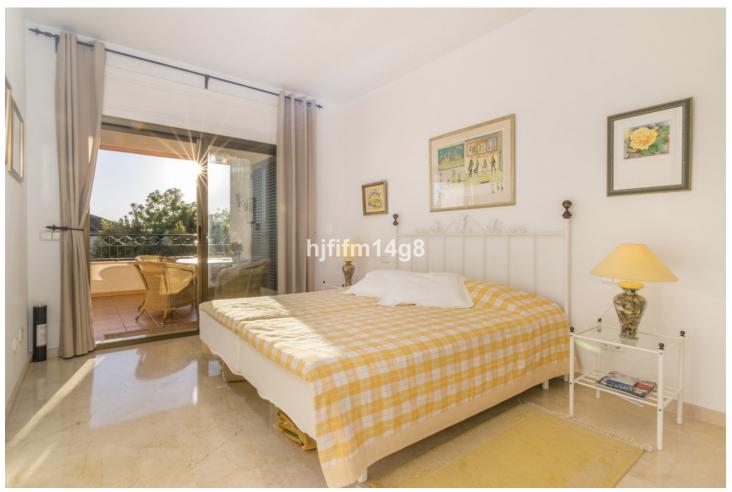

## Sales - Apartment - Marbella 795.000€

Marbella Apartment

IBI: 1,351 EUR / year Rubbish: 185 EUR / year

3

2

207 m2

Fantastic three bedroom apartment for sale located in the frontline golf urbanisation of Vista Golf, in Rio Real. Rio Real is a consolidated residential area that is surrounded by golf courses and amenities which means it is just a short drive to reach anything you could ever need! This is a 3-bedroom spacious unit. As you enter you are greeted by a large welcome hallway that takes you to three directions. To the left, you will find the well-kept kitchen area with patio. Straight ahead leads to the wonderful living and dining area. Due to the big size, you could easily move the kitchen to the living room and have an extra bedroom where the current kitchen is if wished. From the living area you will reach the master bedroom with en-suite bathroom and access to the terrace. From the master bedroom and living room you have direct access onto a terrace with incredible views over the golf and to the sea. To the right at the entrance you have a corridor with two bedrooms of an excellent size that share one bathroom with access to another terrace on this side. One of the best features about this property is that it has two terraces, one facing east and one facing west which means you will have sun all day whenever you like! The location is fantastic as not only are you surrounded by golf but you are also within walking distance to the beach. What more could you want?