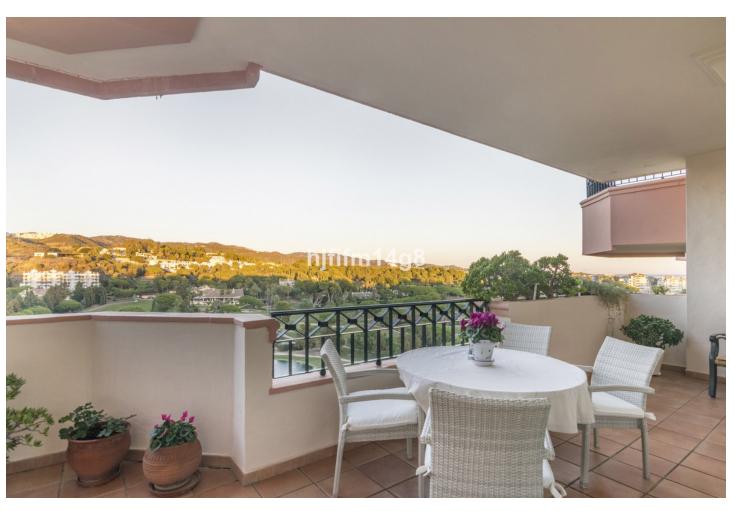

## Sales - Apartment - Marbella 795.000€

Marbella Apartment

IBI: 1,351 EUR / year Rubbish: 185 EUR / year

3

2

207 m2

Fantastic three bedroom apartment for sale located in the frontline golf urbanisation of Vista Golf, in Rio Real. Rio Real is a consolidated residential area that is surrounded by golf courses and amenities which means it is just a short drive to reach anything you could ever need! This is a 3-bedroom spacious unit. As you enter you are greeted by a large welcome hallway that takes you to three directions. To the left, you will find the well-kept kitchen area with patio. Straight ahead leads to the wonderful living and dining area. Due to the big size, you could easily move the kitchen to the living room and have an extra bedroom where the current kitchen is if wished. From the living area you will reach the master bedroom with en-suite bathroom and access to the terrace. From the master bedroom and living room you have direct access onto a terrace with incredible views over the golf and to the sea. To the right at the entrance you have a corridor with two bedrooms of an excellent size that share one bathroom with access to another terrace on this side. One of the best features about this property is that it has two terraces, one facing east and one facing west which means you will have sun all day whenever you like! The location is fantastic as not only are you surrounded by golf but you are also within walking distance to the beach. What more could you want?