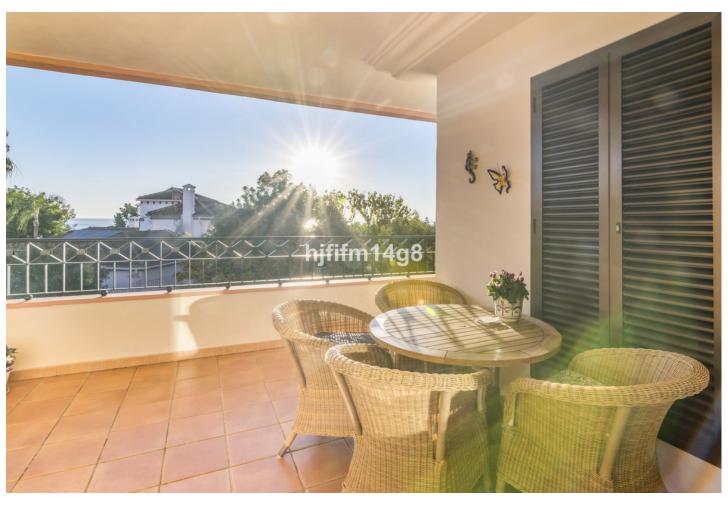

## Sales - Apartment - Marbella 795.000€

Marbella Apartment

IBI: 1,351 EUR / year Rubbish: 185 EUR / year

3

2

207 m2

Fantastic three bedroom apartment for sale located in the frontline golf urbanisation of Vista Golf, in Rio Real. Rio Real is a consolidated residential area that is surrounded by golf courses and amenities which means it is just a short drive to reach anything you could ever need! This is a 3-bedroom spacious unit. As you enter you are greeted by a large welcome hallway that takes you to three directions. To the left, you will find the well-kept kitchen area with patio. Straight ahead leads to the wonderful living and dining area. Due to the big size, you could easily move the kitchen to the living room and have an extra bedroom where the current kitchen is if wished. From the living area you will reach the master bedroom with en-suite bathroom and access to the terrace. From the master bedroom and living room you have direct access onto a terrace with incredible views over the golf and to the sea. To the right at the entrance you have a corridor with two bedrooms of an excellent size that share one bathroom with access to another terrace on this side. One of the best features about this property is that it has two terraces, one facing east and one facing west which means you will have sun all day whenever you like! The location is fantastic as not only are you surrounded by golf but you are also within walking distance to the beach. What more could you want?