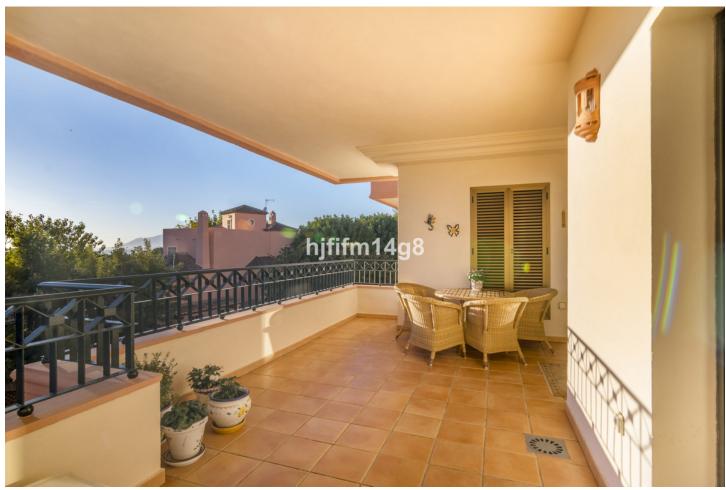

## Sales - Apartment - Marbella 795.000€

Marbella Apartment

IBI: 1,351 EUR / year Rubbish: 185 EUR / year

3

2

207 m2

Fantastic three bedroom apartment for sale located in the frontline golf urbanisation of Vista Golf, in Rio Real. Rio Real is a consolidated residential area that is surrounded by golf courses and amenities which means it is just a short drive to reach anything you could ever need! This is a 3-bedroom spacious unit. As you enter you are greeted by a large welcome hallway that takes you to three directions. To the left, you will find the well-kept kitchen area with patio. Straight ahead leads to the wonderful living and dining area. Due to the big size, you could easily move the kitchen to the living room and have an extra bedroom where the current kitchen is if wished. From the living area you will reach the master bedroom with en-suite bathroom and access to the terrace. From the master bedroom and living room you have direct access onto a terrace with incredible views over the golf and to the sea. To the right at the entrance you have a corridor with two bedrooms of an excellent size that share one bathroom with access to another terrace on this side. One of the best features about this property is that it has two terraces, one facing east and one facing west which means you will have sun all day whenever you like! The location is fantastic as not only are you surrounded by golf but you are also within walking distance to the beach. What more could you want?