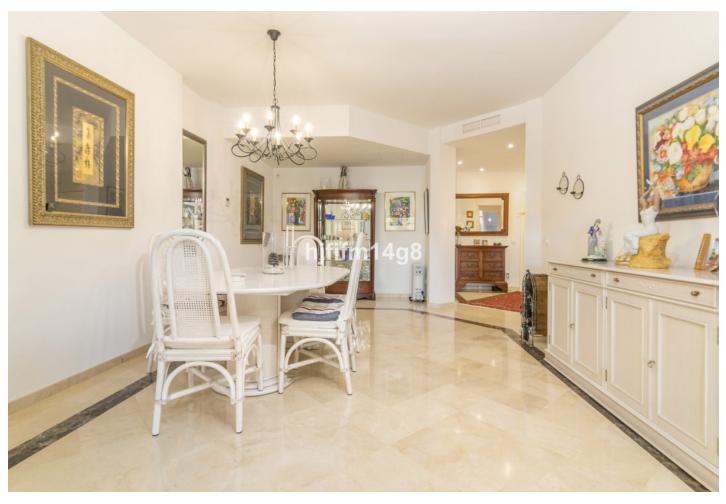

## Sales - Apartment - Marbella 795.000€

Marbella Apartment

IBI: 1,351 EUR / year Rubbish: 185 EUR / year

3

2

207 m2

Fantastic three bedroom apartment for sale located in the frontline golf urbanisation of Vista Golf, in Rio Real. Rio Real is a consolidated residential area that is surrounded by golf courses and amenities which means it is just a short drive to reach anything you could ever need! This is a 3-bedroom spacious unit. As you enter you are greeted by a large welcome hallway that takes you to three directions. To the left, you will find the well-kept kitchen area with patio. Straight ahead leads to the wonderful living and dining area. Due to the big size, you could easily move the kitchen to the living room and have an extra bedroom where the current kitchen is if wished. From the living area you will reach the master bedroom with en-suite bathroom and access to the terrace. From the master bedroom and living room you have direct access onto a terrace with incredible views over the golf and to the sea. To the right at the entrance you have a corridor with two bedrooms of an excellent size that share one bathroom with access to another terrace on this side. One of the best features about this property is that it has two terraces, one facing east and one facing west which means you will have sun all day whenever you like! The location is fantastic as not only are you surrounded by golf but you are also within walking distance to the beach. What more could you want?