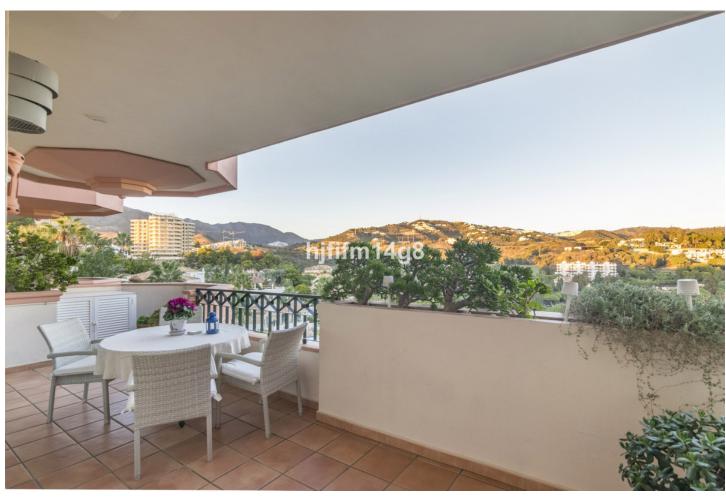

## Sales - Apartment - Marbella 795.000€

Marbella Apartment

IBI: 1,351 EUR / year Rubbish: 185 EUR / year

3

2

207 m2

Fantastic three bedroom apartment for sale located in the frontline golf urbanisation of Vista Golf, in Rio Real. Rio Real is a consolidated residential area that is surrounded by golf courses and amenities which means it is just a short drive to reach anything you could ever need! This is a 3-bedroom spacious unit. As you enter you are greeted by a large welcome hallway that takes you to three directions. To the left, you will find the well-kept kitchen area with patio. Straight ahead leads to the wonderful living and dining area. Due to the big size, you could easily move the kitchen to the living room and have an extra bedroom where the current kitchen is if wished. From the living area you will reach the master bedroom with en-suite bathroom and access to the terrace. From the master bedroom and living room you have direct access onto a terrace with incredible views over the golf and to the sea. To the right at the entrance you have a corridor with two bedrooms of an excellent size that share one bathroom with access to another terrace on this side. One of the best features about this property is that it has two terraces, one facing east and one facing west which means you will have sun all day whenever you like! The location is fantastic as not only are you surrounded by golf but you are also within walking distance to the beach. What more could you want?