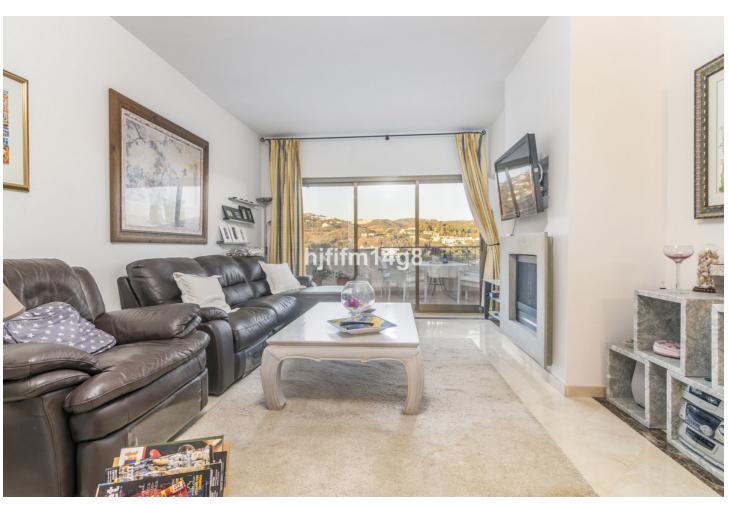

## Sales - Apartment - Marbella 795.000€

Marbella Apartment

IBI: 1,351 EUR / year Rubbish: 185 EUR / year

3

2

207 m2

Fantastic three bedroom apartment for sale located in the frontline golf urbanisation of Vista Golf, in Rio Real. Rio Real is a consolidated residential area that is surrounded by golf courses and amenities which means it is just a short drive to reach anything you could ever need! This is a 3-bedroom spacious unit. As you enter you are greeted by a large welcome hallway that takes you to three directions. To the left, you will find the well-kept kitchen area with patio. Straight ahead leads to the wonderful living and dining area. Due to the big size, you could easily move the kitchen to the living room and have an extra bedroom where the current kitchen is if wished. From the living area you will reach the master bedroom with en-suite bathroom and access to the terrace. From the master bedroom and living room you have direct access onto a terrace with incredible views over the golf and to the sea. To the right at the entrance you have a corridor with two bedrooms of an excellent size that share one bathroom with access to another terrace on this side. One of the best features about this property is that it has two terraces, one facing east and one facing west which means you will have sun all day whenever you like! The location is fantastic as not only are you surrounded by golf but you are also within walking distance to the beach. What more could you want?