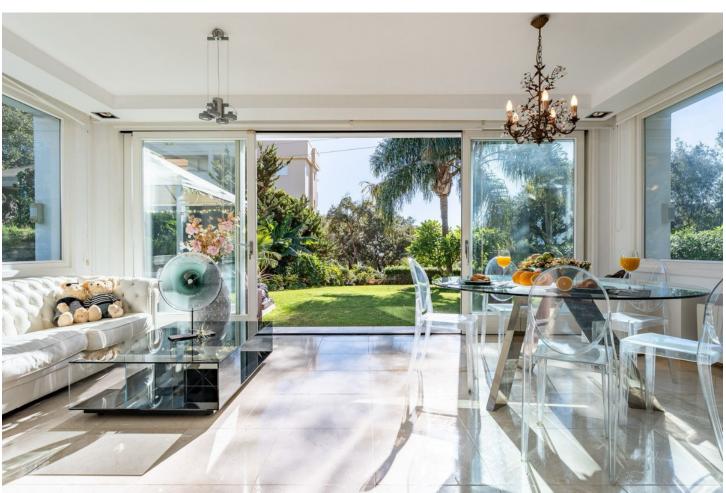

## Sales - House - Calahonda 920.000€

Calahonda House

Community: 3,600 EUR / year IBI: 1,050 EUR / year Rubbish: 150 EUR / year

4

4

250 m2

562 m2

Villa just 800m east of the golf course Cabopino Marbella, south west facing, community pool. Spectacular roof terrace offering stunning views 360°. Forming part of the best selection of villas located in Calahonda 800m from the beaches called Granados de Cabopino (Marbella) and Luna Beach of Calahonda. Renovated 100% in 2006.