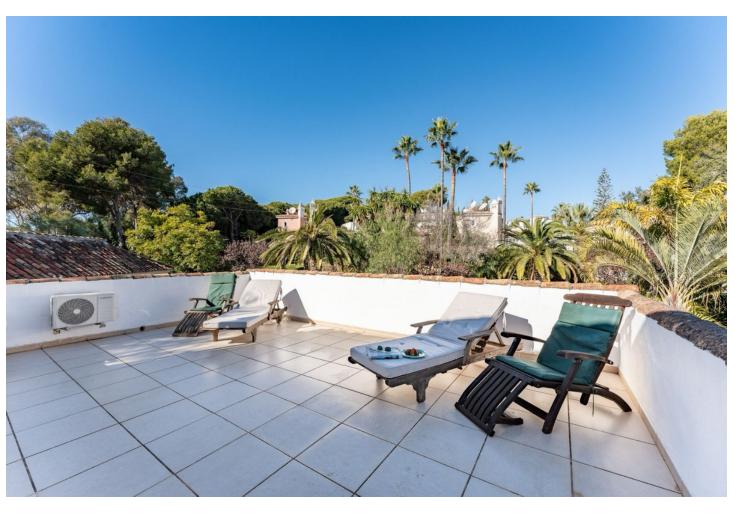

## Sales - House - Calahonda 920.000€

Calahonda House

Community: 3,600 EUR / year IBI: 1,050 EUR / year Rubbish: 150 EUR / year

4

4

250 m2

562 m2

Villa just 800m east of the golf course Cabopino Marbella, south west facing, community pool. Spectacular roof terrace offering stunning views 360°. Forming part of the best selection of villas located in Calahonda 800m from the beaches called Granados de Cabopino (Marbella) and Luna Beach of Calahonda. Renovated 100% in 2006.