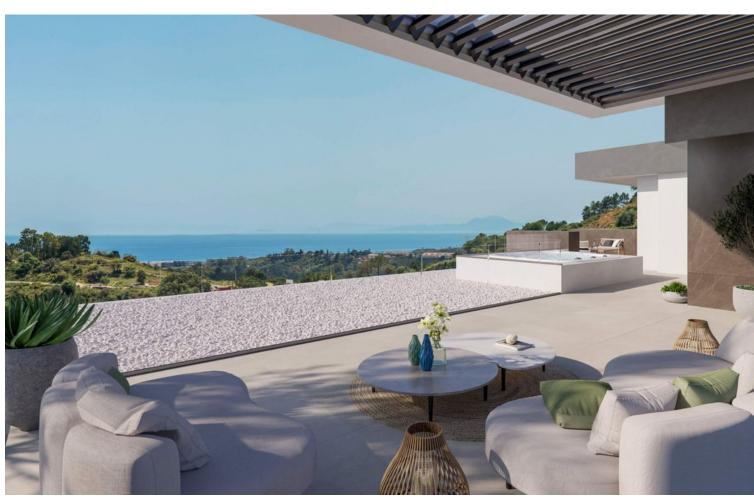

## Sales - Plot - Benahavís 745.000€

Benahavís Plot

Project plot with license, oriented to investors who want a fully licensed and prepared project! This project includes; 1. Plot of 6000m2 in Marbella club golf (one of the most prestigious surroundings around Marbella) 2. Fully licensed project 3. Request for proposal study (2 rounds with Project Manager Architect), incl. all documentation 4. Renderings & video (for commercial purposes). If the villa is completely built, it can be sold at 5.5M∏or more. With a plot price of 745K, and fully finished project, this is an easy start for an investor, and very good margins can be realized!!! Description Villa and domain: In one of the most exclusive areas of Marbella, Marbella club golf, we have a beautiful plot. Sea views, golf views over the Marbella club golf and lush nature characterize this plot of more than 6.000m2! This 24h high-level security domain, features purely exclusive villas a horse riding center, charming clubhouse and an 18-hole golf course with many natural undulations. This renowned 18 hole golf club has been around for over 70 years and is known as one of the best clubs in Spain. Marbella Club brings its people together in the clubhouse, where the excellent menu attracts many club members and residents every day. In short, this cozy atmosphere makes you feel right at home. The architect with years of experience in this region, designed a masterpiece that feels practical and homely at the same time. The oasis of green is drawn in as the large floor tiles extend from inside to outside, and even into the 75m2 pool! This way, one creates a natural place of tranquility. The villa-project includes 776m2 of indoor area and 357m2 of terraces, distributed over 3 floors, each with their own individuality! Below are the bodega, exclusive garage for 5 cars, technical rooms, gym and 3 suites each with dressing room and bathroom. From each room and the gym you can enjoy the view into the beautiful nature that we intentionally leave untouched. Deer walk through the 5000m2 wooded area which you can see from this floor on a regular basis. Above we have the entrance hall with wardrobe, guest toilet, living space, dining-area, kitchen and 2nd kitchen. From each of these rooms one has a view over the crests of the forest to the sea, the golf and the beautiful mountain scenery. Because of its south orientation the villa with adjoining pool also enjoys the Mediterranean sun all day. This part of the house includes 202m2 of interior space and 160m2 of terraces, as well as a 75m2 swimming pool, which overflows to three sides and where the water level is equal to the terraces. Lastly, the upper level consists of the Master bed- & bathroom, with an indoor area of 84m2 and adjoining 127m2 terraces. From these terraces you can enjoy your built-in Jacuzzi, semi-covered chill-out area through a built-in bioclimatic pergola. On each floor, the glass windows are TRUE 'floor-to-ceiling' with minimalist aluminum partitions so that you maintain maximum integration between inside and outside, even with closed panels. In recent years Marbella is known for its modern, white 'blocky' villas, which we want to stay away from as much as possible with this design, by providing the design with natural elements that in this way 'blend' with the natural environment around it. Especially since the villa is partly 'pushed' into the mountainside, integration with nature is extremely important. Located in the green area of Benahavís, but just far enough from the hustle, this is also your ideal zen location, where everything is still very accessible. 15km from Puerto Banús, 4km from Cancelada (the nearest village) and 13km from Estepona. Contact us for more info!