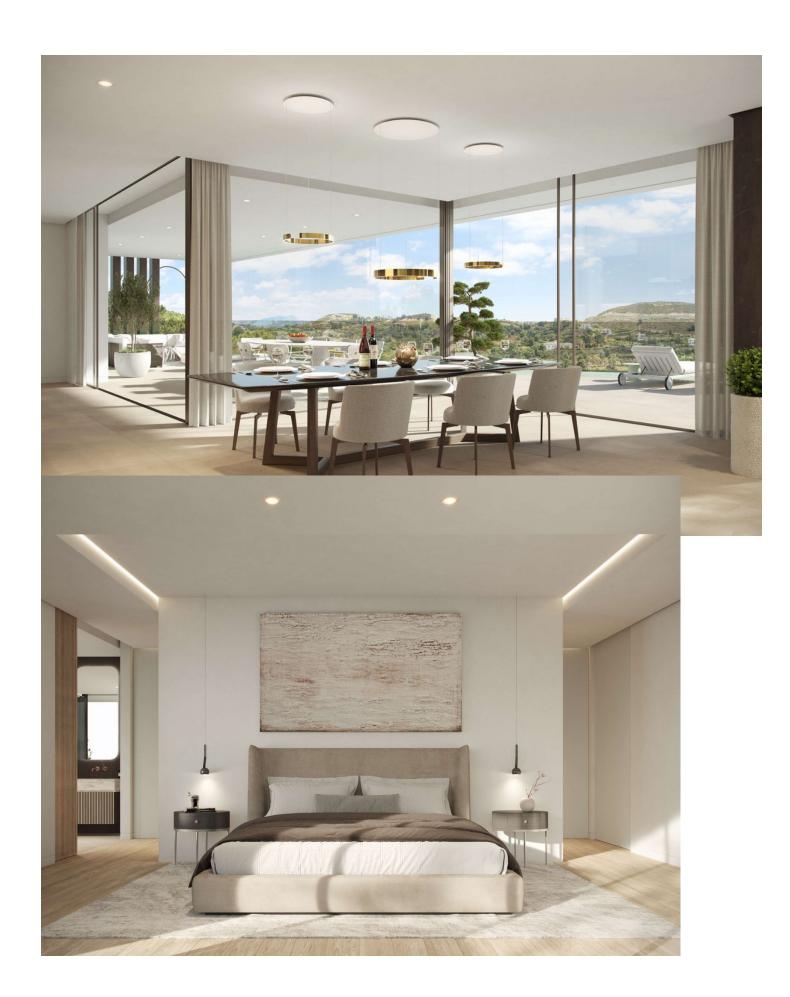

## Sales - Plot - Benahavís 745.000€

Benahavís Plot

Project plot with license, oriented to investors who want a fully licensed and prepared project! This project includes; 1. Plot of 6000m2 in Marbella club golf (one of the most prestigious surroundings around Marbella) 2. Fully licensed project 3. Request for proposal study (2 rounds with Project Manager Architect), incl. all documentation 4. Renderings & video (for commercial purposes). If the villa is completely built, it can be sold at 5.5M∏or more. With a plot price of 745K, and fully finished project, this is an easy start for an investor, and very good margins can be realized!!! Description Villa and domain: In one of the most exclusive areas of Marbella, Marbella club golf, we have a beautiful plot. Sea views, golf views over the Marbella club golf and lush nature characterize this plot of more than 6.000m2! This 24h high-level security domain, features purely exclusive villas a horse riding center, charming clubhouse and an 18-hole golf course with many natural undulations. This renowned 18 hole golf club has been around for over 70 years and is known as one of the best clubs in Spain. Marbella Club brings its people together in the clubhouse, where the excellent menu attracts many club members and residents every day. In short, this cozy atmosphere makes you feel right at home. The architect with years of experience in this region, designed a masterpiece that feels practical and homely at the same time. The oasis of green is drawn in as the large floor tiles extend from inside to outside, and even into the 75m2 pool! This way, one creates a natural place of tranquility. The villa-project includes 776m2 of indoor area and 357m2 of terraces, distributed over 3 floors, each with their own individuality! Below are the bodega, exclusive garage for 5 cars, technical rooms, gym and 3 suites each with dressing room and bathroom. From each room and the gym you can enjoy the view into the beautiful nature that we intentionally leave untouched. Deer walk through the 5000m2 wooded area which you can see from this floor on a regular basis. Above we have the entrance hall with wardrobe, guest toilet, living space, dining-area, kitchen and 2nd kitchen. From each of these rooms one has a view over the crests of the forest to the sea, the golf and the beautiful mountain scenery. Because of its south orientation the villa with adjoining pool also enjoys the Mediterranean sun all day. This part of the house includes 202m2 of interior space and 160m2 of terraces, as well as a 75m2 swimming pool, which overflows to three sides and where the water level is equal to the terraces. Lastly, the upper level consists of the Master bed- & bathroom, with an indoor area of 84m2 and adjoining 127m2 terraces. From these terraces you can enjoy your built-in Jacuzzi, semi-covered chill-out area through a built-in bioclimatic pergola. On each floor, the glass windows are TRUE 'floor-to-ceiling' with minimalist aluminum partitions so that you maintain maximum integration between inside and outside, even with closed panels. In recent years Marbella is known for its modern, white 'blocky' villas, which we want to stay away from as much as possible with this design, by providing the design with natural elements that in this way 'blend' with the natural environment around it. Especially since the villa is partly 'pushed' into the mountainside, integration with nature is extremely important. Located in the green area of Benahavís, but just far enough from the hustle, this is also your ideal zen location, where everything is still very accessible. 15km from Puerto Banús, 4km from Cancelada (the nearest village) and 13km from Estepona. Contact us for more info!