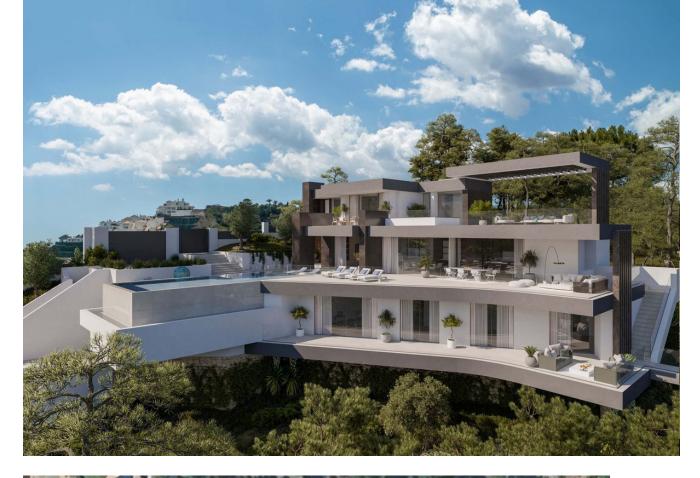

## Sales - Plot - Benahavís 745.000€

Benahavís Plot

Project plot with license, oriented to investors who want a fully licensed and prepared project! This project includes; 1. Plot of 6000m2 in Marbella club golf (one of the most prestigious surroundings around Marbella) 2. Fully licensed project 3. Request for proposal study (2 rounds with Project Manager Architect), incl. all documentation 4. Renderings & video (for commercial purposes). If the villa is completely built, it can be sold at 5.5M∏or more. With a plot price of 745K, and fully finished project, this is an easy start for an investor, and very good margins can be realized!!! Description Villa and domain: In one of the most exclusive areas of Marbella, Marbella club golf, we have a beautiful plot. Sea views, golf views over the Marbella club golf and lush nature characterize this plot of more than 6.000m2! This 24h high-level security domain, features purely exclusive villas a horse riding center, charming clubhouse and an 18-hole golf course with many natural undulations. This renowned 18 hole golf club has been around for over 70 years and is known as one of the best clubs in Spain. Marbella Club brings its people together in the clubhouse, where the excellent menu attracts many club members and residents every day. In short, this cozy atmosphere makes you feel right at home. The architect with years of experience in this region, designed a masterpiece that feels practical and homely at the same time. The oasis of green is drawn in as the large floor tiles extend from inside to outside, and even into the 75m2 pool! This way, one creates a natural place of tranquility. The villa-project includes 776m2 of indoor area and 357m2 of terraces, distributed over 3 floors, each with their own individuality! Below are the bodega, exclusive garage for 5 cars, technical rooms, gym and 3 suites each with dressing room and bathroom. From each room and the gym you can enjoy the view into the beautiful nature that we intentionally leave untouched. Deer walk through the 5000m2 wooded area which you can see from this floor on a regular basis. Above we have the entrance hall with wardrobe, guest toilet, living space, dining-area, kitchen and 2nd kitchen. From each of these rooms one has a view over the crests of the forest to the sea, the golf and the beautiful mountain scenery. Because of its south orientation the villa with adjoining pool also enjoys the Mediterranean sun all day. This part of the house includes 202m2 of interior space and 160m2 of terraces, as well as a 75m2 swimming pool, which overflows to three sides and where the water level is equal to the terraces. Lastly, the upper level consists of the Master bed- & bathroom, with an indoor area of 84m2 and adjoining 127m2 terraces. From these terraces you can enjoy your built-in Jacuzzi, semi-covered chill-out area through a built-in bioclimatic pergola. On each floor, the glass windows are TRUE 'floor-to-ceiling' with minimalist aluminum partitions so that you maintain maximum integration between inside and outside, even with closed panels. In recent years Marbella is known for its modern, white 'blocky' villas, which we want to stay away from as much as possible with this design, by providing the design with natural elements that in this way 'blend' with the natural environment around it. Especially since the villa is partly 'pushed' into the mountainside, integration with nature is extremely important. Located in the green area of Benahavís, but just far enough from the hustle, this is also your ideal zen location, where everything is still very accessible. 15km from Puerto Banús, 4km from Cancelada (the nearest village) and 13km from Estepona. Contact us for more info!