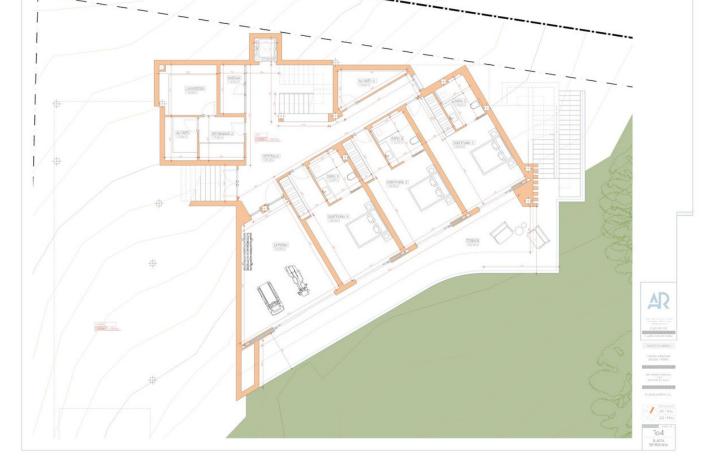

## Sales - Plot - Benahavís 745.000€

Benahavís Plot

Project plot with license, oriented to investors who want a fully licensed and prepared project! This project includes; 1. Plot of 6000m2 in Marbella club golf (one of the most prestigious surroundings around Marbella) 2. Fully licensed project 3. Request for proposal study (2 rounds with Project Manager Architect), incl. all documentation 4. Renderings & video (for commercial purposes). If the villa is completely built, it can be sold at 5.5M∏or more. With a plot price of 745K, and fully finished project, this is an easy start for an investor, and very good margins can be realized!!! Description Villa and domain: In one of the most exclusive areas of Marbella, Marbella club golf, we have a beautiful plot. Sea views, golf views over the Marbella club golf and lush nature characterize this plot of more than 6.000m2! This 24h high-level security domain, features purely exclusive villas a horse riding center, charming clubhouse and an 18-hole golf course with many natural undulations. This renowned 18 hole golf club has been around for over 70 years and is known as one of the best clubs in Spain. Marbella Club brings its people together in the clubhouse, where the excellent menu attracts many club members and residents every day. In short, this cozy atmosphere makes you feel right at home. The architect with years of experience in this region, designed a masterpiece that feels practical and homely at the same time. The oasis of green is drawn in as the large floor tiles extend from inside to outside, and even into the 75m2 pool! This way, one creates a natural place of tranquility. The villa-project includes 776m2 of indoor area and 357m2 of terraces, distributed over 3 floors, each with their own individuality! Below are the bodega, exclusive garage for 5 cars, technical rooms, gym and 3 suites each with dressing room and bathroom. From each room and the gym you can enjoy the view into the beautiful nature that we intentionally leave untouched. Deer walk through the 5000m2 wooded area which you can see from this floor on a regular basis. Above we have the entrance hall with wardrobe, guest toilet, living space, dining-area, kitchen and 2nd kitchen. From each of these rooms one has a view over the crests of the forest to the sea, the golf and the beautiful mountain scenery. Because of its south orientation the villa with adjoining pool also enjoys the Mediterranean sun all day. This part of the house includes 202m2 of interior space and 160m2 of terraces, as well as a 75m2 swimming pool, which overflows to three sides and where the water level is equal to the terraces. Lastly, the upper level consists of the Master bed- & bathroom, with an indoor area of 84m2 and adjoining 127m2 terraces. From these terraces you can enjoy your built-in Jacuzzi, semi-covered chill-out area through a built-in bioclimatic pergola. On each floor, the glass windows are TRUE 'floor-to-ceiling' with minimalist aluminum partitions so that you maintain maximum integration between inside and outside, even with closed panels. In recent years Marbella is known for its modern, white 'blocky' villas, which we want to stay away from as much as possible with this design, by providing the design with natural elements that in this way 'blend' with the natural environment around it. Especially since the villa is partly 'pushed' into the mountainside, integration with nature is extremely important. Located in the green area of Benahavís, but just far enough from the hustle, this is also your ideal zen location, where everything is still very accessible. 15km from Puerto Banús, 4km from Cancelada (the nearest village) and 13km from Estepona. Contact us for more info!