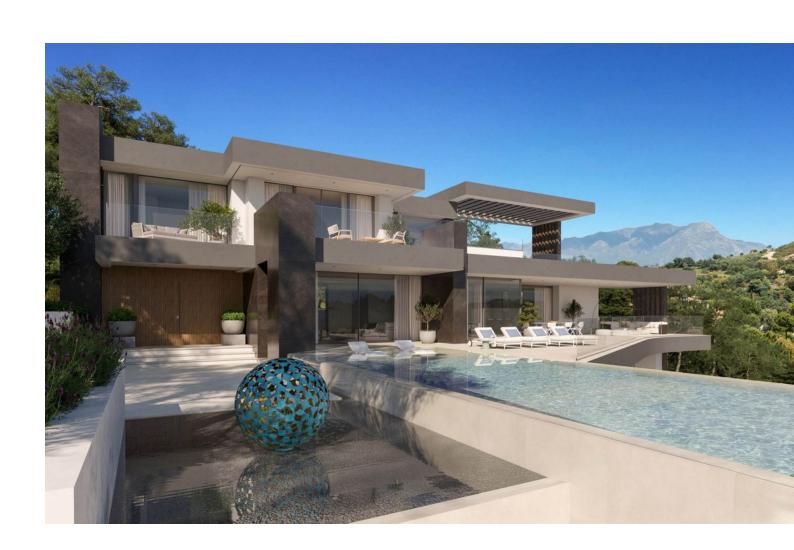

## Sales - Plot - Benahavís 745.000€

Benahavís Plot

Project plot with license, oriented to investors who want a fully licensed and prepared project! This project includes; 1. Plot of 6000m2 in Marbella club golf (one of the most prestigious surroundings around Marbella) 2. Fully licensed project 3. Request for proposal study (2 rounds with Project Manager Architect), incl. all documentation 4. Renderings & video (for commercial purposes). If the villa is completely built, it can be sold at 5.5M∏or more. With a plot price of 745K, and fully finished project, this is an easy start for an investor, and very good margins can be realized!!! Description Villa and domain: In one of the most exclusive areas of Marbella, Marbella club golf, we have a beautiful plot. Sea views, golf views over the Marbella club golf and lush nature characterize this plot of more than 6.000m2! This 24h high-level security domain, features purely exclusive villas a horse riding center, charming clubhouse and an 18-hole golf course with many natural undulations. This renowned 18 hole golf club has been around for over 70 years and is known as one of the best clubs in Spain. Marbella Club brings its people together in the clubhouse, where the excellent menu attracts many club members and residents every day. In short, this cozy atmosphere makes you feel right at home. The architect with years of experience in this region, designed a masterpiece that feels practical and homely at the same time. The oasis of green is drawn in as the large floor tiles extend from inside to outside, and even into the 75m2 pool! This way, one creates a natural place of tranquility. The villa-project includes 776m2 of indoor area and 357m2 of terraces, distributed over 3 floors, each with their own individuality! Below are the bodega, exclusive garage for 5 cars, technical rooms, gym and 3 suites each with dressing room and bathroom. From each room and the gym you can enjoy the view into the beautiful nature that we intentionally leave untouched. Deer walk through the 5000m2 wooded area which you can see from this floor on a regular basis. Above we have the entrance hall with wardrobe, guest toilet, living space, dining-area, kitchen and 2nd kitchen. From each of these rooms one has a view over the crests of the forest to the sea, the golf and the beautiful mountain scenery. Because of its south orientation the villa with adjoining pool also enjoys the Mediterranean sun all day. This part of the house includes 202m2 of interior space and 160m2 of terraces, as well as a 75m2 swimming pool, which overflows to three sides and where the water level is equal to the terraces. Lastly, the upper level consists of the Master bed- & bathroom, with an indoor area of 84m2 and adjoining 127m2 terraces. From these terraces you can enjoy your built-in Jacuzzi, semi-covered chill-out area through a built-in bioclimatic pergola. On each floor, the glass windows are TRUE 'floor-to-ceiling' with minimalist aluminum partitions so that you maintain maximum integration between inside and outside, even with closed panels. In recent years Marbella is known for its modern, white 'blocky' villas, which we want to stay away from as much as possible with this design, by providing the design with natural elements that in this way 'blend' with the natural environment around it. Especially since the villa is partly 'pushed' into the mountainside, integration with nature is extremely important. Located in the green area of Benahavís, but just far enough from the hustle, this is also your ideal zen location, where everything is still very accessible. 15km from Puerto Banús, 4km from Cancelada (the nearest village) and 13km from Estepona. Contact us for more info!