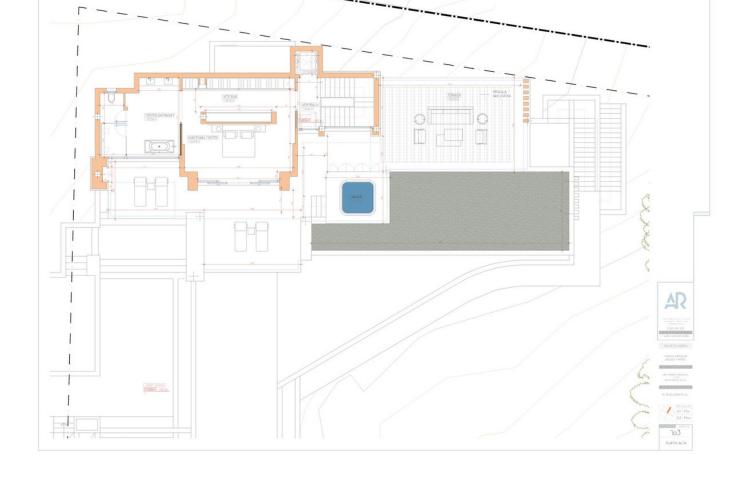

## Sales - Plot - Benahavís 745.000€

Benahavís Plot

Project plot with license, oriented to investors who want a fully licensed and prepared project! This project includes; 1. Plot of 6000m2 in Marbella club golf (one of the most prestigious surroundings around Marbella) 2. Fully licensed project 3. Request for proposal study (2 rounds with Project Manager Architect), incl. all documentation 4. Renderings & video (for commercial purposes). If the villa is completely built, it can be sold at 5.5M∏or more. With a plot price of 745K, and fully finished project, this is an easy start for an investor, and very good margins can be realized!!! Description Villa and domain: In one of the most exclusive areas of Marbella, Marbella club golf, we have a beautiful plot. Sea views, golf views over the Marbella club golf and lush nature characterize this plot of more than 6.000m2! This 24h high-level security domain, features purely exclusive villas a horse riding center, charming clubhouse and an 18-hole golf course with many natural undulations. This renowned 18 hole golf club has been around for over 70 years and is known as one of the best clubs in Spain. Marbella Club brings its people together in the clubhouse, where the excellent menu attracts many club members and residents every day. In short, this cozy atmosphere makes you feel right at home. The architect with years of experience in this region, designed a masterpiece that feels practical and homely at the same time. The oasis of green is drawn in as the large floor tiles extend from inside to outside, and even into the 75m2 pool! This way, one creates a natural place of tranquility. The villa-project includes 776m2 of indoor area and 357m2 of terraces, distributed over 3 floors, each with their own individuality! Below are the bodega, exclusive garage for 5 cars, technical rooms, gym and 3 suites each with dressing room and bathroom. From each room and the gym you can enjoy the view into the beautiful nature that we intentionally leave untouched. Deer walk through the 5000m2 wooded area which you can see from this floor on a regular basis. Above we have the entrance hall with wardrobe, guest toilet, living space, dining-area, kitchen and 2nd kitchen. From each of these rooms one has a view over the crests of the forest to the sea, the golf and the beautiful mountain scenery. Because of its south orientation the villa with adjoining pool also enjoys the Mediterranean sun all day. This part of the house includes 202m2 of interior space and 160m2 of terraces, as well as a 75m2 swimming pool, which overflows to three sides and where the water level is equal to the terraces. Lastly, the upper level consists of the Master bed- & bathroom, with an indoor area of 84m2 and adjoining 127m2 terraces. From these terraces you can enjoy your built-in Jacuzzi, semi-covered chill-out area through a built-in bioclimatic pergola. On each floor, the glass windows are TRUE 'floor-to-ceiling' with minimalist aluminum partitions so that you maintain maximum integration between inside and outside, even with closed panels. In recent years Marbella is known for its modern, white 'blocky' villas, which we want to stay away from as much as possible with this design, by providing the design with natural elements that in this way 'blend' with the natural environment around it. Especially since the villa is partly 'pushed' into the mountainside, integration with nature is extremely important. Located in the green area of Benahavís, but just far enough from the hustle, this is also your ideal zen location, where everything is still very accessible. 15km from Puerto Banús, 4km from Cancelada (the nearest village) and 13km from Estepona. Contact us for more info!