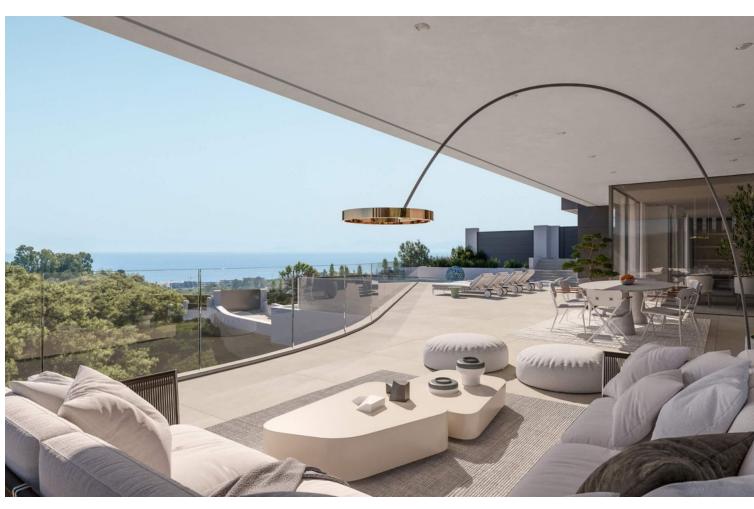

## Sales - Plot - Benahavís 745.000€

Benahavís Plot

Project plot with license, oriented to investors who want a fully licensed and prepared project! This project includes; 1. Plot of 6000m2 in Marbella club golf (one of the most prestigious surroundings around Marbella) 2. Fully licensed project 3. Request for proposal study (2 rounds with Project Manager Architect), incl. all documentation 4. Renderings & video (for commercial purposes). If the villa is completely built, it can be sold at 5.5M∏or more. With a plot price of 745K, and fully finished project, this is an easy start for an investor, and very good margins can be realized!!! Description Villa and domain: In one of the most exclusive areas of Marbella, Marbella club golf, we have a beautiful plot. Sea views, golf views over the Marbella club golf and lush nature characterize this plot of more than 6.000m2! This 24h high-level security domain, features purely exclusive villas a horse riding center, charming clubhouse and an 18-hole golf course with many natural undulations. This renowned 18 hole golf club has been around for over 70 years and is known as one of the best clubs in Spain. Marbella Club brings its people together in the clubhouse, where the excellent menu attracts many club members and residents every day. In short, this cozy atmosphere makes you feel right at home. The architect with years of experience in this region, designed a masterpiece that feels practical and homely at the same time. The oasis of green is drawn in as the large floor tiles extend from inside to outside, and even into the 75m2 pool! This way, one creates a natural place of tranquility. The villa-project includes 776m2 of indoor area and 357m2 of terraces, distributed over 3 floors, each with their own individuality! Below are the bodega, exclusive garage for 5 cars, technical rooms, gym and 3 suites each with dressing room and bathroom. From each room and the gym you can enjoy the view into the beautiful nature that we intentionally leave untouched. Deer walk through the 5000m2 wooded area which you can see from this floor on a regular basis. Above we have the entrance hall with wardrobe, guest toilet, living space, dining-area, kitchen and 2nd kitchen. From each of these rooms one has a view over the crests of the forest to the sea, the golf and the beautiful mountain scenery. Because of its south orientation the villa with adjoining pool also enjoys the Mediterranean sun all day. This part of the house includes 202m2 of interior space and 160m2 of terraces, as well as a 75m2 swimming pool, which overflows to three sides and where the water level is equal to the terraces. Lastly, the upper level consists of the Master bed- & bathroom, with an indoor area of 84m2 and adjoining 127m2 terraces. From these terraces you can enjoy your built-in Jacuzzi, semi-covered chill-out area through a built-in bioclimatic pergola. On each floor, the glass windows are TRUE 'floor-to-ceiling' with minimalist aluminum partitions so that you maintain maximum integration between inside and outside, even with closed panels. In recent years Marbella is known for its modern, white 'blocky' villas, which we want to stay away from as much as possible with this design, by providing the design with natural elements that in this way 'blend' with the natural environment around it. Especially since the villa is partly 'pushed' into the mountainside, integration with nature is extremely important. Located in the green area of Benahavís, but just far enough from the hustle, this is also your ideal zen location, where everything is still very accessible. 15km from Puerto Banús, 4km from Cancelada (the nearest village) and 13km from Estepona. Contact us for more info!