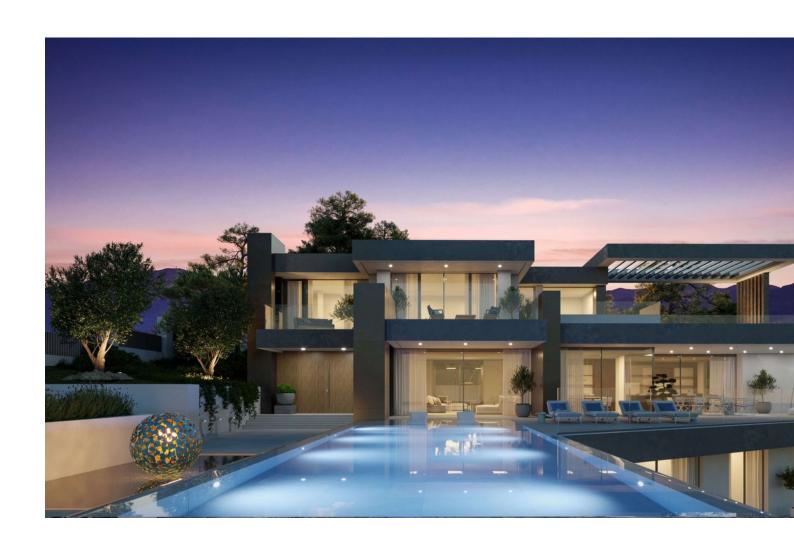

## Sales - Plot - Benahavís 745.000€

Benahavís Plot

Project plot with license, oriented to investors who want a fully licensed and prepared project! This project includes; 1. Plot of 6000m2 in Marbella club golf (one of the most prestigious surroundings around Marbella) 2. Fully licensed project 3. Request for proposal study (2 rounds with Project Manager Architect), incl. all documentation 4. Renderings & video (for commercial purposes). If the villa is completely built, it can be sold at 5.5M∏or more. With a plot price of 745K, and fully finished project, this is an easy start for an investor, and very good margins can be realized!!! Description Villa and domain: In one of the most exclusive areas of Marbella, Marbella club golf, we have a beautiful plot. Sea views, golf views over the Marbella club golf and lush nature characterize this plot of more than 6.000m2! This 24h high-level security domain, features purely exclusive villas a horse riding center, charming clubhouse and an 18-hole golf course with many natural undulations. This renowned 18 hole golf club has been around for over 70 years and is known as one of the best clubs in Spain. Marbella Club brings its people together in the clubhouse, where the excellent menu attracts many club members and residents every day. In short, this cozy atmosphere makes you feel right at home. The architect with years of experience in this region, designed a masterpiece that feels practical and homely at the same time. The oasis of green is drawn in as the large floor tiles extend from inside to outside, and even into the 75m2 pool! This way, one creates a natural place of tranquility. The villa-project includes 776m2 of indoor area and 357m2 of terraces, distributed over 3 floors, each with their own individuality! Below are the bodega, exclusive garage for 5 cars, technical rooms, gym and 3 suites each with dressing room and bathroom. From each room and the gym you can enjoy the view into the beautiful nature that we intentionally leave untouched. Deer walk through the 5000m2 wooded area which you can see from this floor on a regular basis. Above we have the entrance hall with wardrobe, guest toilet, living space, dining-area, kitchen and 2nd kitchen. From each of these rooms one has a view over the crests of the forest to the sea, the golf and the beautiful mountain scenery. Because of its south orientation the villa with adjoining pool also enjoys the Mediterranean sun all day. This part of the house includes 202m2 of interior space and 160m2 of terraces, as well as a 75m2 swimming pool, which overflows to three sides and where the water level is equal to the terraces. Lastly, the upper level consists of the Master bed- & bathroom, with an indoor area of 84m2 and adjoining 127m2 terraces. From these terraces you can enjoy your built-in Jacuzzi, semi-covered chill-out area through a built-in bioclimatic pergola. On each floor, the glass windows are TRUE 'floor-to-ceiling' with minimalist aluminum partitions so that you maintain maximum integration between inside and outside, even with closed panels. In recent years Marbella is known for its modern, white 'blocky' villas, which we want to stay away from as much as possible with this design, by providing the design with natural elements that in this way 'blend' with the natural environment around it. Especially since the villa is partly 'pushed' into the mountainside, integration with nature is extremely important. Located in the green area of Benahavís, but just far enough from the hustle, this is also your ideal zen location, where everything is still very accessible. 15km from Puerto Banús, 4km from Cancelada (the nearest village) and 13km from Estepona. Contact us for more info!