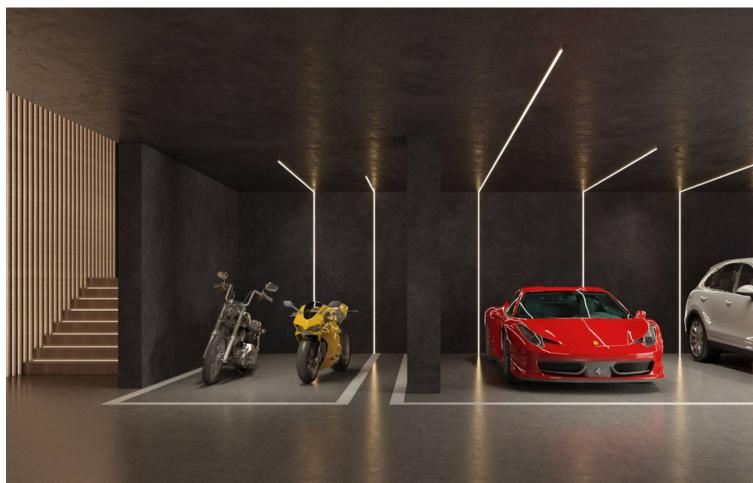

## Sales - Plot - Benahavís 745.000€

Benahavís Plot

Project plot with license, oriented to investors who want a fully licensed and prepared project! This project includes; 1. Plot of 6000m2 in Marbella club golf (one of the most prestigious surroundings around Marbella) 2. Fully licensed project 3. Request for proposal study (2 rounds with Project Manager Architect), incl. all documentation 4. Renderings & video (for commercial purposes). If the villa is completely built, it can be sold at 5.5M∏or more. With a plot price of 745K, and fully finished project, this is an easy start for an investor, and very good margins can be realized!!! Description Villa and domain: In one of the most exclusive areas of Marbella, Marbella club golf, we have a beautiful plot. Sea views, golf views over the Marbella club golf and lush nature characterize this plot of more than 6.000m2! This 24h high-level security domain, features purely exclusive villas a horse riding center, charming clubhouse and an 18-hole golf course with many natural undulations. This renowned 18 hole golf club has been around for over 70 years and is known as one of the best clubs in Spain. Marbella Club brings its people together in the clubhouse, where the excellent menu attracts many club members and residents every day. In short, this cozy atmosphere makes you feel right at home. The architect with years of experience in this region, designed a masterpiece that feels practical and homely at the same time. The oasis of green is drawn in as the large floor tiles extend from inside to outside, and even into the 75m2 pool! This way, one creates a natural place of tranquility. The villa-project includes 776m2 of indoor area and 357m2 of terraces, distributed over 3 floors, each with their own individuality! Below are the bodega, exclusive garage for 5 cars, technical rooms, gym and 3 suites each with dressing room and bathroom. From each room and the gym you can enjoy the view into the beautiful nature that we intentionally leave untouched. Deer walk through the 5000m2 wooded area which you can see from this floor on a regular basis. Above we have the entrance hall with wardrobe, guest toilet, living space, dining-area, kitchen and 2nd kitchen. From each of these rooms one has a view over the crests of the forest to the sea, the golf and the beautiful mountain scenery. Because of its south orientation the villa with adjoining pool also enjoys the Mediterranean sun all day. This part of the house includes 202m2 of interior space and 160m2 of terraces, as well as a 75m2 swimming pool, which overflows to three sides and where the water level is equal to the terraces. Lastly, the upper level consists of the Master bed- & bathroom, with an indoor area of 84m2 and adjoining 127m2 terraces. From these terraces you can enjoy your built-in Jacuzzi, semi-covered chill-out area through a built-in bioclimatic pergola. On each floor, the glass windows are TRUE 'floor-to-ceiling' with minimalist aluminum partitions so that you maintain maximum integration between inside and outside, even with closed panels. In recent years Marbella is known for its modern, white 'blocky' villas, which we want to stay away from as much as possible with this design, by providing the design with natural elements that in this way 'blend' with the natural environment around it. Especially since the villa is partly 'pushed' into the mountainside, integration with nature is extremely important. Located in the green area of Benahavís, but just far enough from the hustle, this is also your ideal zen location, where everything is still very accessible. 15km from Puerto Banús, 4km from Cancelada (the nearest village) and 13km from Estepona. Contact us for more info!