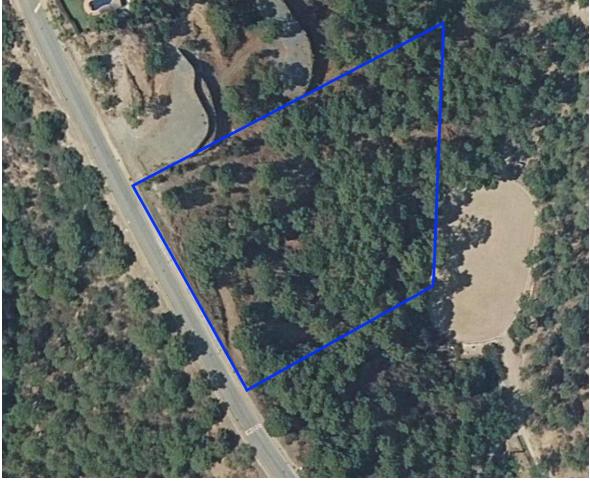

## Sales - Plot - Benahavís 745.000€

Benahavís Plot

Project plot with license, oriented to investors who want a fully licensed and prepared project! This project includes; 1. Plot of 6000m2 in Marbella club golf (one of the most prestigious surroundings around Marbella) 2. Fully licensed project 3. Request for proposal study (2 rounds with Project Manager Architect), incl. all documentation 4. Renderings & video (for commercial purposes). If the villa is completely built, it can be sold at 5.5M∏or more. With a plot price of 745K, and fully finished project, this is an easy start for an investor, and very good margins can be realized!!! Description Villa and domain: In one of the most exclusive areas of Marbella, Marbella club golf, we have a beautiful plot. Sea views, golf views over the Marbella club golf and lush nature characterize this plot of more than 6.000m2! This 24h high-level security domain, features purely exclusive villas a horse riding center, charming clubhouse and an 18-hole golf course with many natural undulations. This renowned 18 hole golf club has been around for over 70 years and is known as one of the best clubs in Spain. Marbella Club brings its people together in the clubhouse, where the excellent menu attracts many club members and residents every day. In short, this cozy atmosphere makes you feel right at home. The architect with years of experience in this region, designed a masterpiece that feels practical and homely at the same time. The oasis of green is drawn in as the large floor tiles extend from inside to outside, and even into the 75m2 pool! This way, one creates a natural place of tranquility. The villa-project includes 776m2 of indoor area and 357m2 of terraces, distributed over 3 floors, each with their own individuality! Below are the bodega, exclusive garage for 5 cars, technical rooms, gym and 3 suites each with dressing room and bathroom. From each room and the gym you can enjoy the view into the beautiful nature that we intentionally leave untouched. Deer walk through the 5000m2 wooded area which you can see from this floor on a regular basis. Above we have the entrance hall with wardrobe, guest toilet, living space, dining-area, kitchen and 2nd kitchen. From each of these rooms one has a view over the crests of the forest to the sea, the golf and the beautiful mountain scenery. Because of its south orientation the villa with adjoining pool also enjoys the Mediterranean sun all day. This part of the house includes 202m2 of interior space and 160m2 of terraces, as well as a 75m2 swimming pool, which overflows to three sides and where the water level is equal to the terraces. Lastly, the upper level consists of the Master bed- & bathroom, with an indoor area of 84m2 and adjoining 127m2 terraces. From these terraces you can enjoy your built-in Jacuzzi, semi-covered chill-out area through a built-in bioclimatic pergola. On each floor, the glass windows are TRUE 'floor-to-ceiling' with minimalist aluminum partitions so that you maintain maximum integration between inside and outside, even with closed panels. In recent years Marbella is known for its modern, white 'blocky' villas, which we want to stay away from as much as possible with this design, by providing the design with natural elements that in this way 'blend' with the natural environment around it. Especially since the villa is partly 'pushed' into the mountainside, integration with nature is extremely important. Located in the green area of Benahavís, but just far enough from the hustle, this is also your ideal zen location, where everything is still very accessible. 15km from Puerto Banús, 4km from Cancelada (the nearest village) and 13km from Estepona. Contact us for more info!