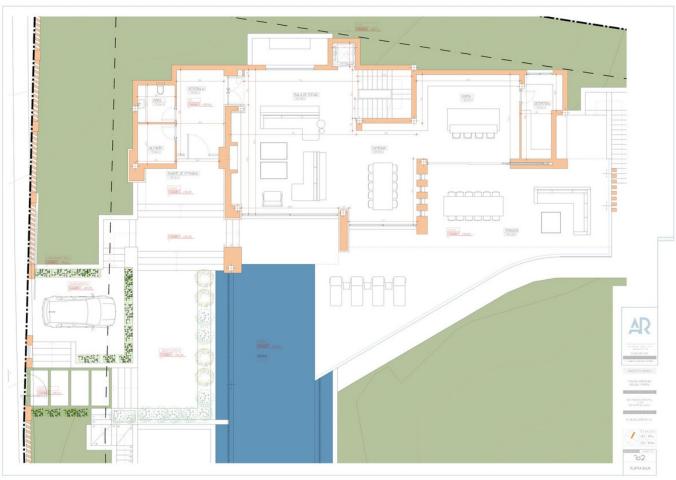

## Sales - Plot - Benahavís 745.000€

Benahavís Plot

Project plot with license, oriented to investors who want a fully licensed and prepared project! This project includes; 1. Plot of 6000m2 in Marbella club golf (one of the most prestigious surroundings around Marbella) 2. Fully licensed project 3. Request for proposal study (2 rounds with Project Manager Architect), incl. all documentation 4. Renderings & video (for commercial purposes). If the villa is completely built, it can be sold at 5.5M∏or more. With a plot price of 745K, and fully finished project, this is an easy start for an investor, and very good margins can be realized!!! Description Villa and domain: In one of the most exclusive areas of Marbella, Marbella club golf, we have a beautiful plot. Sea views, golf views over the Marbella club golf and lush nature characterize this plot of more than 6.000m2! This 24h high-level security domain, features purely exclusive villas a horse riding center, charming clubhouse and an 18-hole golf course with many natural undulations. This renowned 18 hole golf club has been around for over 70 years and is known as one of the best clubs in Spain. Marbella Club brings its people together in the clubhouse, where the excellent menu attracts many club members and residents every day. In short, this cozy atmosphere makes you feel right at home. The architect with years of experience in this region, designed a masterpiece that feels practical and homely at the same time. The oasis of green is drawn in as the large floor tiles extend from inside to outside, and even into the 75m2 pool! This way, one creates a natural place of tranquility. The villa-project includes 776m2 of indoor area and 357m2 of terraces, distributed over 3 floors, each with their own individuality! Below are the bodega, exclusive garage for 5 cars, technical rooms, gym and 3 suites each with dressing room and bathroom. From each room and the gym you can enjoy the view into the beautiful nature that we intentionally leave untouched. Deer walk through the 5000m2 wooded area which you can see from this floor on a regular basis. Above we have the entrance hall with wardrobe, guest toilet, living space, dining-area, kitchen and 2nd kitchen. From each of these rooms one has a view over the crests of the forest to the sea, the golf and the beautiful mountain scenery. Because of its south orientation the villa with adjoining pool also enjoys the Mediterranean sun all day. This part of the house includes 202m2 of interior space and 160m2 of terraces, as well as a 75m2 swimming pool, which overflows to three sides and where the water level is equal to the terraces. Lastly, the upper level consists of the Master bed- & bathroom, with an indoor area of 84m2 and adjoining 127m2 terraces. From these terraces you can enjoy your built-in Jacuzzi, semi-covered chill-out area through a built-in bioclimatic pergola. On each floor, the glass windows are TRUE 'floor-to-ceiling' with minimalist aluminum partitions so that you maintain maximum integration between inside and outside, even with closed panels. In recent years Marbella is known for its modern, white 'blocky' villas, which we want to stay away from as much as possible with this design, by providing the design with natural elements that in this way 'blend' with the natural environment around it. Especially since the villa is partly 'pushed' into the mountainside, integration with nature is extremely important. Located in the green area of Benahavís, but just far enough from the hustle, this is also your ideal zen location, where everything is still very accessible. 15km from Puerto Banús, 4km from Cancelada (the nearest village) and 13km from Estepona. Contact us for more info!