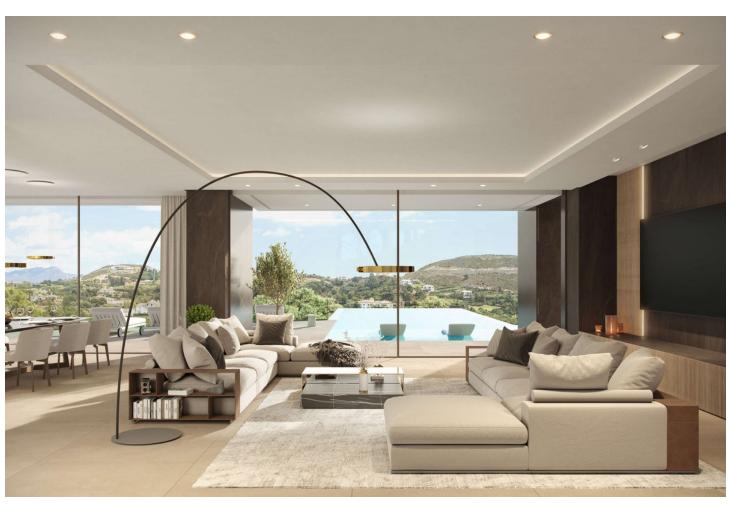

## Sales - Plot - Benahavís 745.000€

Benahavís Plot

Project plot with license, oriented to investors who want a fully licensed and prepared project! This project includes; 1. Plot of 6000m2 in Marbella club golf (one of the most prestigious surroundings around Marbella) 2. Fully licensed project 3. Request for proposal study (2 rounds with Project Manager Architect), incl. all documentation 4. Renderings & video (for commercial purposes). If the villa is completely built, it can be sold at 5.5M∏or more. With a plot price of 745K, and fully finished project, this is an easy start for an investor, and very good margins can be realized!!! Description Villa and domain: In one of the most exclusive areas of Marbella, Marbella club golf, we have a beautiful plot. Sea views, golf views over the Marbella club golf and lush nature characterize this plot of more than 6.000m2! This 24h high-level security domain, features purely exclusive villas a horse riding center, charming clubhouse and an 18-hole golf course with many natural undulations. This renowned 18 hole golf club has been around for over 70 years and is known as one of the best clubs in Spain. Marbella Club brings its people together in the clubhouse, where the excellent menu attracts many club members and residents every day. In short, this cozy atmosphere makes you feel right at home. The architect with years of experience in this region, designed a masterpiece that feels practical and homely at the same time. The oasis of green is drawn in as the large floor tiles extend from inside to outside, and even into the 75m2 pool! This way, one creates a natural place of tranquility. The villa-project includes 776m2 of indoor area and 357m2 of terraces, distributed over 3 floors, each with their own individuality! Below are the bodega, exclusive garage for 5 cars, technical rooms, gym and 3 suites each with dressing room and bathroom. From each room and the gym you can enjoy the view into the beautiful nature that we intentionally leave untouched. Deer walk through the 5000m2 wooded area which you can see from this floor on a regular basis. Above we have the entrance hall with wardrobe, guest toilet, living space, dining-area, kitchen and 2nd kitchen. From each of these rooms one has a view over the crests of the forest to the sea, the golf and the beautiful mountain scenery. Because of its south orientation the villa with adjoining pool also enjoys the Mediterranean sun all day. This part of the house includes 202m2 of interior space and 160m2 of terraces, as well as a 75m2 swimming pool, which overflows to three sides and where the water level is equal to the terraces. Lastly, the upper level consists of the Master bed- & bathroom, with an indoor area of 84m2 and adjoining 127m2 terraces. From these terraces you can enjoy your built-in Jacuzzi, semi-covered chill-out area through a built-in bioclimatic pergola. On each floor, the glass windows are TRUE 'floor-to-ceiling' with minimalist aluminum partitions so that you maintain maximum integration between inside and outside, even with closed panels. In recent years Marbella is known for its modern, white 'blocky' villas, which we want to stay away from as much as possible with this design, by providing the design with natural elements that in this way 'blend' with the natural environment around it. Especially since the villa is partly 'pushed' into the mountainside, integration with nature is extremely important. Located in the green area of Benahavís, but just far enough from the hustle, this is also your ideal zen location, where everything is still very accessible. 15km from Puerto Banús, 4km from Cancelada (the nearest village) and 13km from Estepona. Contact us for more info!