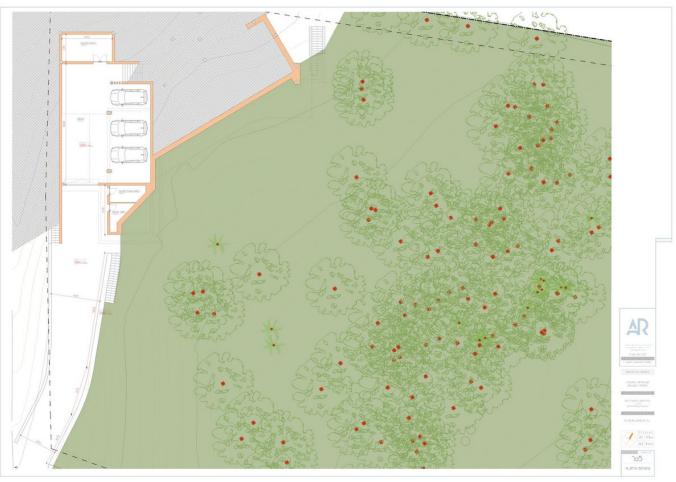

## Sales - Plot - Benahavís 745.000€

Benahavís Plot

Project plot with license, oriented to investors who want a fully licensed and prepared project! This project includes; 1. Plot of 6000m2 in Marbella club golf (one of the most prestigious surroundings around Marbella) 2. Fully licensed project 3. Request for proposal study (2 rounds with Project Manager Architect), incl. all documentation 4. Renderings & video (for commercial purposes). If the villa is completely built, it can be sold at 5.5M∏or more. With a plot price of 745K, and fully finished project, this is an easy start for an investor, and very good margins can be realized!!! Description Villa and domain: In one of the most exclusive areas of Marbella, Marbella club golf, we have a beautiful plot. Sea views, golf views over the Marbella club golf and lush nature characterize this plot of more than 6.000m2! This 24h high-level security domain, features purely exclusive villas a horse riding center, charming clubhouse and an 18-hole golf course with many natural undulations. This renowned 18 hole golf club has been around for over 70 years and is known as one of the best clubs in Spain. Marbella Club brings its people together in the clubhouse, where the excellent menu attracts many club members and residents every day. In short, this cozy atmosphere makes you feel right at home. The architect with years of experience in this region, designed a masterpiece that feels practical and homely at the same time. The oasis of green is drawn in as the large floor tiles extend from inside to outside, and even into the 75m2 pool! This way, one creates a natural place of tranquility. The villa-project includes 776m2 of indoor area and 357m2 of terraces, distributed over 3 floors, each with their own individuality! Below are the bodega, exclusive garage for 5 cars, technical rooms, gym and 3 suites each with dressing room and bathroom. From each room and the gym you can enjoy the view into the beautiful nature that we intentionally leave untouched. Deer walk through the 5000m2 wooded area which you can see from this floor on a regular basis. Above we have the entrance hall with wardrobe, guest toilet, living space, dining-area, kitchen and 2nd kitchen. From each of these rooms one has a view over the crests of the forest to the sea, the golf and the beautiful mountain scenery. Because of its south orientation the villa with adjoining pool also enjoys the Mediterranean sun all day. This part of the house includes 202m2 of interior space and 160m2 of terraces, as well as a 75m2 swimming pool, which overflows to three sides and where the water level is equal to the terraces. Lastly, the upper level consists of the Master bed- & bathroom, with an indoor area of 84m2 and adjoining 127m2 terraces. From these terraces you can enjoy your built-in Jacuzzi, semi-covered chill-out area through a built-in bioclimatic pergola. On each floor, the glass windows are TRUE 'floor-to-ceiling' with minimalist aluminum partitions so that you maintain maximum integration between inside and outside, even with closed panels. In recent years Marbella is known for its modern, white 'blocky' villas, which we want to stay away from as much as possible with this design, by providing the design with natural elements that in this way 'blend' with the natural environment around it. Especially since the villa is partly 'pushed' into the mountainside, integration with nature is extremely important. Located in the green area of Benahavís, but just far enough from the hustle, this is also your ideal zen location, where everything is still very accessible. 15km from Puerto Banús, 4km from Cancelada (the nearest village) and 13km from Estepona. Contact us for more info!