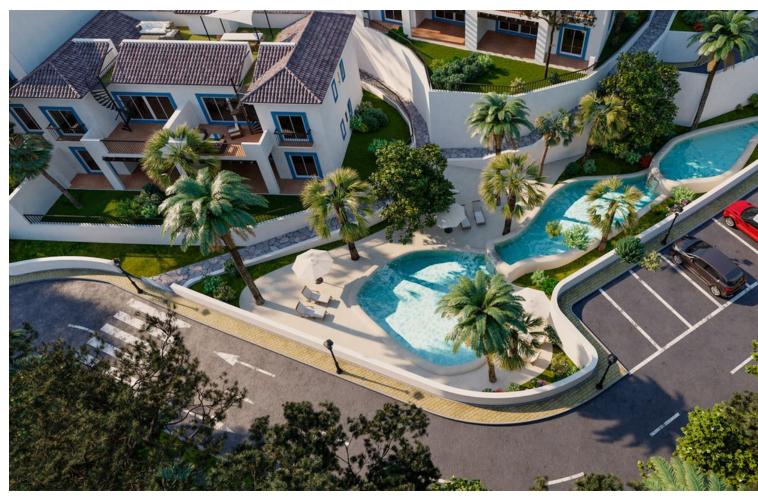

## Community: 3,600 EUR / year

2

2

90 m2

What makes this penthouse unique is its wide range of Amenities that delivers exclusive, quality experiences and unique offering by the most qualified and professional staff to ensure all your needs are looked after. Our gymnasium and spa, equipped with the latest generation of machines and therapists; the Club House, with fresh, local produce; our parklands areas & gardens an paradigm of relaxation. Apartment provides ample terraces that embrace natural light, extending interior livable areas outside. Also has his own solarium where a private Jacuzzi is installed plus chill out and BBQ. For those who love the sun, our penthouse has a huge 90m2 space for the those most passionate about benefitting from vitamin D! Use it for your favourite hobby, with Jacuzzi and barbecue you extend your summer days, and enjoy your own exercise area or outdoor play area with your children! Apartment also can be managed by a rentals department, who takes care of your property as if it were our own. offer cleaning services, any kind of repair you require, installation, security. In turn, if you wish to rent your property, they manage all types of rentals, whether they are for vacation, medium or long term. They will look after and guide you through the administrative side of any rental and offer both the check-in and check-out services to tenants to ensure a smooth transition between clients.