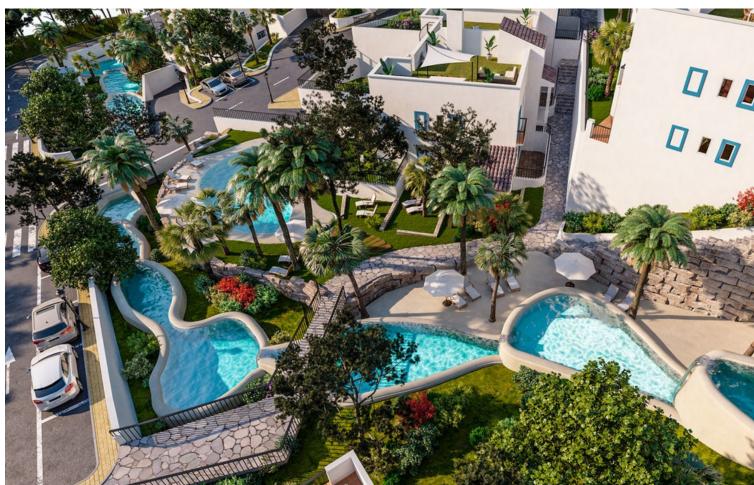

## Community: 3,600 EUR / year

2

2

90 m2

What makes this penthouse unique is its wide range of Amenities that delivers exclusive, quality experiences and unique offering by the most qualified and professional staff to ensure all your needs are looked after. Our gymnasium and spa, equipped with the latest generation of machines and therapists; the Club House, with fresh, local produce; our parklands areas & gardens an paradigm of relaxation. Apartment provides ample terraces that embrace natural light, extending interior livable areas outside. Also has his own solarium where a private Jacuzzi is installed plus chill out and BBQ. For those who love the sun, our penthouse has a huge 90m2 space for the those most passionate about benefitting from vitamin D! Use it for your favourite hobby, with Jacuzzi and barbecue you extend your summer days, and enjoy your own exercise area or outdoor play area with your children! Apartment also can be managed by a rentals department, who takes care of your property as if it were our own. offer cleaning services, any kind of repair you require, installation, security. In turn, if you wish to rent your property, they manage all types of rentals, whether they are for vacation, medium or long term. They will look after and guide you through the administrative side of any rental and offer both the check-in and check-out services to tenants to ensure a smooth transition between clients.