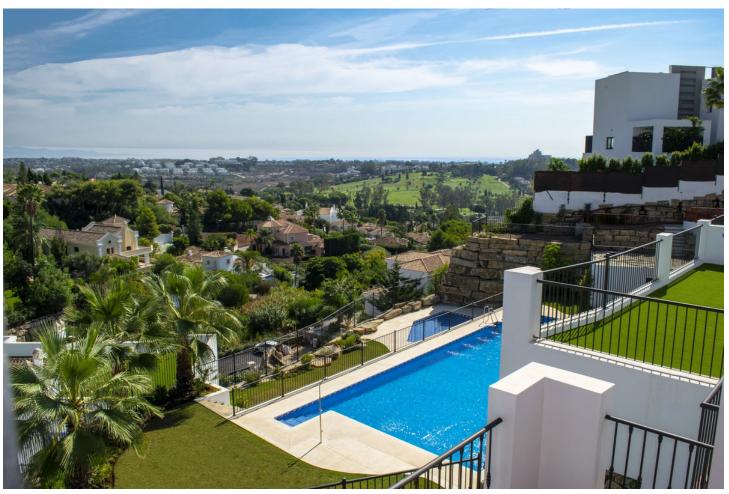

## Community: 3,600 EUR / year

2

2

90 m2

What makes this penthouse unique is its wide range of Amenities that delivers exclusive, quality experiences and unique offering by the most qualified and professional staff to ensure all your needs are looked after. Our gymnasium and spa, equipped with the latest generation of machines and therapists; the Club House, with fresh, local produce; our parklands areas & gardens an paradigm of relaxation. Apartment provides ample terraces that embrace natural light, extending interior livable areas outside. Also has his own solarium where a private Jacuzzi is installed plus chill out and BBQ. For those who love the sun, our penthouse has a huge 90m2 space for the those most passionate about benefitting from vitamin D! Use it for your favourite hobby, with Jacuzzi and barbecue you extend your summer days, and enjoy your own exercise area or outdoor play area with your children! Apartment also can be managed by a rentals department, who takes care of your property as if it were our own. offer cleaning services, any kind of repair you require, installation, security. In turn, if you wish to rent your property, they manage all types of rentals, whether they are for vacation, medium or long term. They will look after and guide you through the administrative side of any rental and offer both the check-in and check-out services to tenants to ensure a smooth transition between clients.