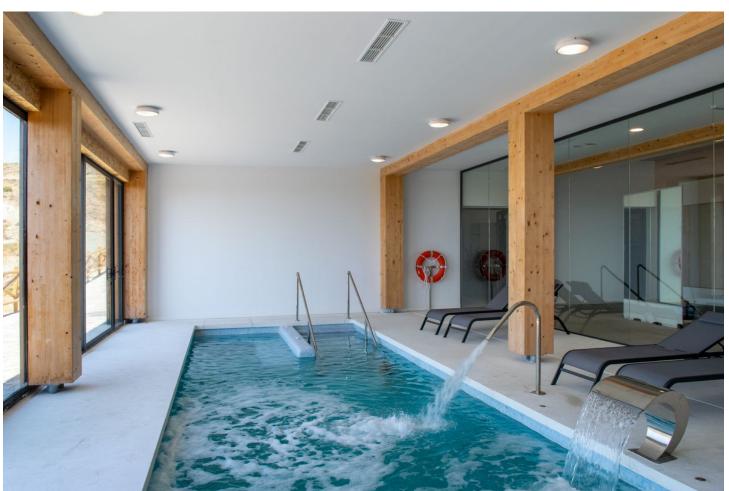

## Community: 3,600 EUR / year

2

2

90 m2

What makes this penthouse unique is its wide range of Amenities that delivers exclusive, quality experiences and unique offering by the most qualified and professional staff to ensure all your needs are looked after. Our gymnasium and spa, equipped with the latest generation of machines and therapists; the Club House, with fresh, local produce; our parklands areas & gardens an paradigm of relaxation. Apartment provides ample terraces that embrace natural light, extending interior livable areas outside. Also has his own solarium where a private Jacuzzi is installed plus chill out and BBQ. For those who love the sun, our penthouse has a huge 90m2 space for the those most passionate about benefitting from vitamin D! Use it for your favourite hobby, with Jacuzzi and barbecue you extend your summer days, and enjoy your own exercise area or outdoor play area with your children! Apartment also can be managed by a rentals department, who takes care of your property as if it were our own. offer cleaning services, any kind of repair you require, installation, security. In turn, if you wish to rent your property, they manage all types of rentals, whether they are for vacation, medium or long term. They will look after and guide you through the administrative side of any rental and offer both the check-in and check-out services to tenants to ensure a smooth transition between clients.