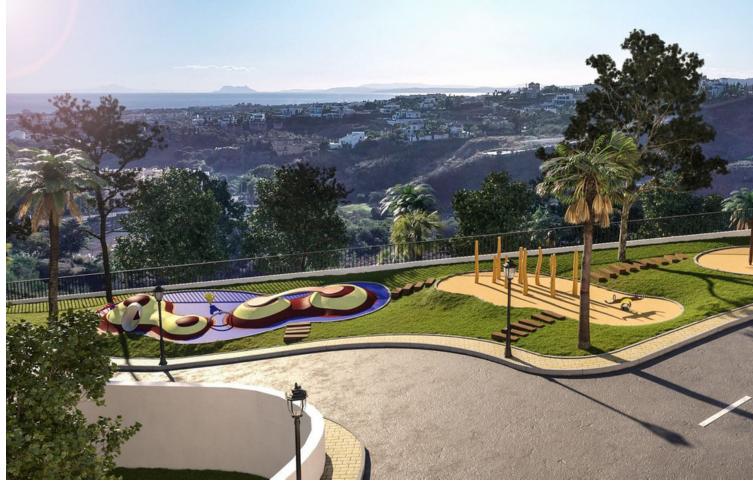

## Community: 3,600 EUR / year

2

2

90 m2

What makes this penthouse unique is its wide range of Amenities that delivers exclusive, quality experiences and unique offering by the most qualified and professional staff to ensure all your needs are looked after. Our gymnasium and spa, equipped with the latest generation of machines and therapists; the Club House, with fresh, local produce; our parklands areas & gardens an paradigm of relaxation. Apartment provides ample terraces that embrace natural light, extending interior livable areas outside. Also has his own solarium where a private Jacuzzi is installed plus chill out and BBQ. For those who love the sun, our penthouse has a huge 90m2 space for the those most passionate about benefitting from vitamin D! Use it for your favourite hobby, with Jacuzzi and barbecue you extend your summer days, and enjoy your own exercise area or outdoor play area with your children! Apartment also can be managed by a rentals department, who takes care of your property as if it were our own. offer cleaning services, any kind of repair you require, installation, security. In turn, if you wish to rent your property, they manage all types of rentals, whether they are for vacation, medium or long term. They will look after and guide you through the administrative side of any rental and offer both the check-in and check-out services to tenants to ensure a smooth transition between clients.