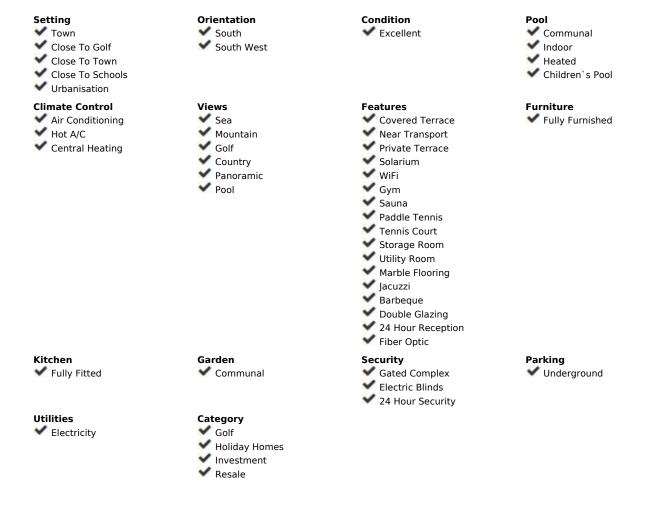

## Community: 3,600 EUR / year

2

2

90 m2

What makes this penthouse unique is its wide range of Amenities that delivers exclusive, quality experiences and unique offering by the most qualified and professional staff to ensure all your needs are looked after. Our gymnasium and spa, equipped with the latest generation of machines and therapists; the Club House, with fresh, local produce; our parklands areas & gardens an paradigm of relaxation. Apartment provides ample terraces that embrace natural light, extending interior livable areas outside. Also has his own solarium where a private Jacuzzi is installed plus chill out and BBQ. For those who love the sun, our penthouse has a huge 90m2 space for the those most passionate about benefitting from vitamin D! Use it for your favourite hobby, with Jacuzzi and barbecue you extend your summer days, and enjoy your own exercise area or outdoor play area with your children! Apartment also can be managed by a rentals department, who takes care of your property as if it were our own. offer cleaning services, any kind of repair you require, installation, security. In turn, if you wish to rent your property, they manage all types of rentals, whether they are for vacation, medium or long term. They will look after and guide you through the administrative side of any rental and offer both the check-in and check-out services to tenants to ensure a smooth transition between clients.