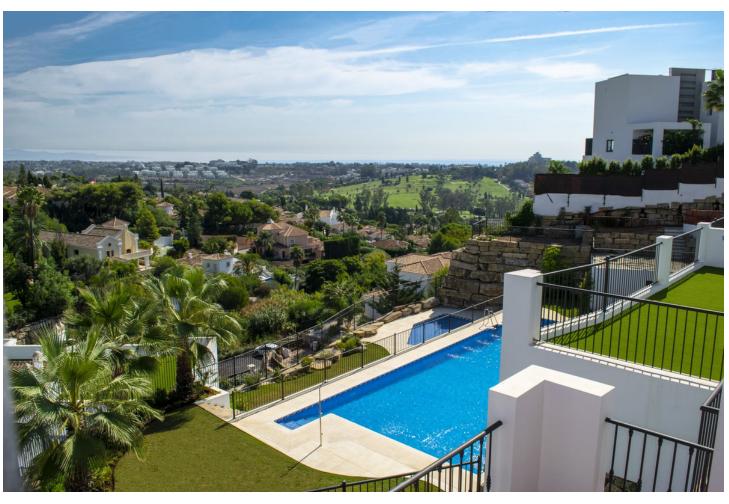

## Community: 3,600 EUR / year

2

2

90 m2

What makes this penthouse unique is its wide range of Amenities that delivers exclusive, quality experiences and unique offering by the most qualified and professional staff to ensure all your needs are looked after. Our gymnasium and spa, equipped with the latest generation of machines and therapists; the Club House, with fresh, local produce; our parklands areas & gardens an paradigm of relaxation. Apartment provides ample terraces that embrace natural light, extending interior livable areas outside. Also has his own solarium where a private Jacuzzi is installed plus chill out and BBQ. For those who love the sun, our penthouse has a huge 90m2 space for the those most passionate about benefitting from vitamin D! Use it for your favourite hobby, with Jacuzzi and barbecue you extend your summer days, and enjoy your own exercise area or outdoor play area with your children! Apartment also can be managed by a rentals department, who takes care of your property as if it were our own. offer cleaning services, any kind of repair you require, installation, security. In turn, if you wish to rent your property, they manage all types of rentals, whether they are for vacation, medium or long term. They will look after and guide you through the administrative side of any rental and offer both the check-in and check-out services to tenants to ensure a smooth transition between clients.