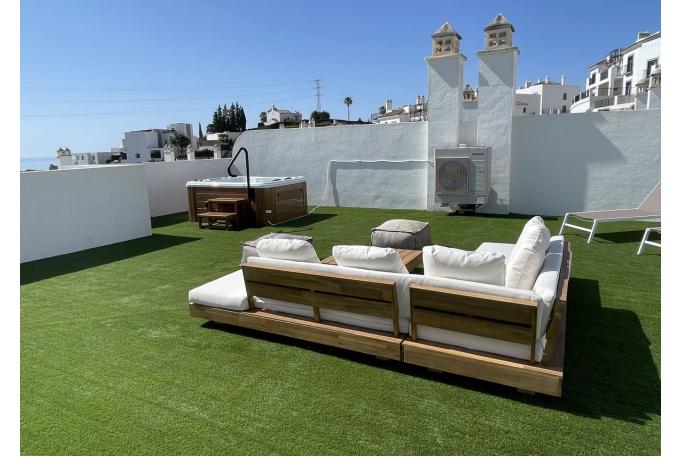

## Community: 3,600 EUR / year

2

2

90 m2

What makes this penthouse unique is its wide range of Amenities that delivers exclusive, quality experiences and unique offering by the most qualified and professional staff to ensure all your needs are looked after. Our gymnasium and spa, equipped with the latest generation of machines and therapists; the Club House, with fresh, local produce; our parklands areas & gardens an paradigm of relaxation. Apartment provides ample terraces that embrace natural light, extending interior livable areas outside. Also has his own solarium where a private Jacuzzi is installed plus chill out and BBQ. For those who love the sun, our penthouse has a huge 90m2 space for the those most passionate about benefitting from vitamin D! Use it for your favourite hobby, with Jacuzzi and barbecue you extend your summer days, and enjoy your own exercise area or outdoor play area with your children! Apartment also can be managed by a rentals department, who takes care of your property as if it were our own. offer cleaning services, any kind of repair you require, installation, security. In turn, if you wish to rent your property, they manage all types of rentals, whether they are for vacation, medium or long term. They will look after and guide you through the administrative side of any rental and offer both the check-in and check-out services to tenants to ensure a smooth transition between clients.