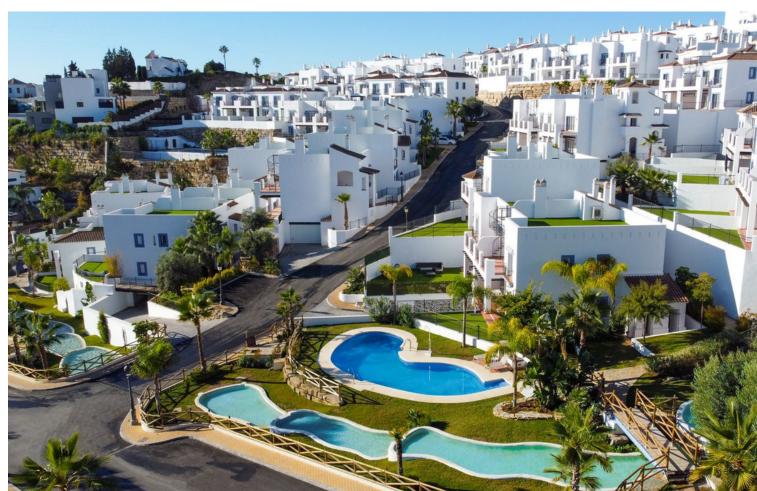

## Community: 3,600 EUR / year

2

2

90 m2

What makes this penthouse unique is its wide range of Amenities that delivers exclusive, quality experiences and unique offering by the most qualified and professional staff to ensure all your needs are looked after. Our gymnasium and spa, equipped with the latest generation of machines and therapists; the Club House, with fresh, local produce; our parklands areas & gardens an paradigm of relaxation. Apartment provides ample terraces that embrace natural light, extending interior livable areas outside. Also has his own solarium where a private Jacuzzi is installed plus chill out and BBQ. For those who love the sun, our penthouse has a huge 90m2 space for the those most passionate about benefitting from vitamin D! Use it for your favourite hobby, with Jacuzzi and barbecue you extend your summer days, and enjoy your own exercise area or outdoor play area with your children! Apartment also can be managed by a rentals department, who takes care of your property as if it were our own. offer cleaning services, any kind of repair you require, installation, security. In turn, if you wish to rent your property, they manage all types of rentals, whether they are for vacation, medium or long term. They will look after and guide you through the administrative side of any rental and offer both the check-in and check-out services to tenants to ensure a smooth transition between clients.