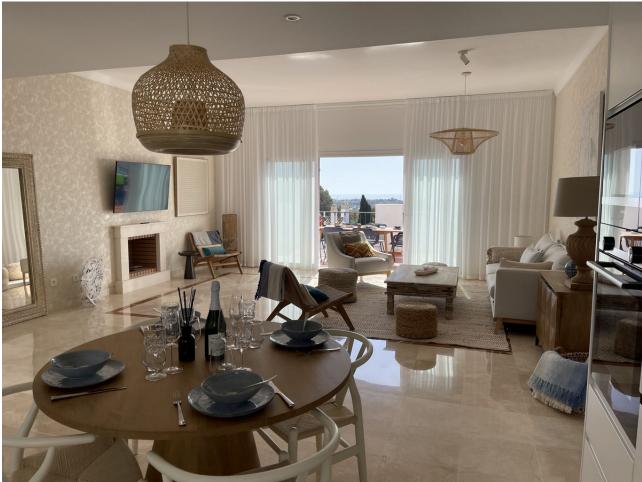

## Community: 3,600 EUR / year

2

2

90 m2

What makes this penthouse unique is its wide range of Amenities that delivers exclusive, quality experiences and unique offering by the most qualified and professional staff to ensure all your needs are looked after. Our gymnasium and spa, equipped with the latest generation of machines and therapists; the Club House, with fresh, local produce; our parklands areas & gardens an paradigm of relaxation. Apartment provides ample terraces that embrace natural light, extending interior livable areas outside. Also has his own solarium where a private Jacuzzi is installed plus chill out and BBQ. For those who love the sun, our penthouse has a huge 90m2 space for the those most passionate about benefitting from vitamin D! Use it for your favourite hobby, with Jacuzzi and barbecue you extend your summer days, and enjoy your own exercise area or outdoor play area with your children! Apartment also can be managed by a rentals department, who takes care of your property as if it were our own. offer cleaning services, any kind of repair you require, installation, security. In turn, if you wish to rent your property, they manage all types of rentals, whether they are for vacation, medium or long term. They will look after and guide you through the administrative side of any rental and offer both the check-in and check-out services to tenants to ensure a smooth transition between clients.