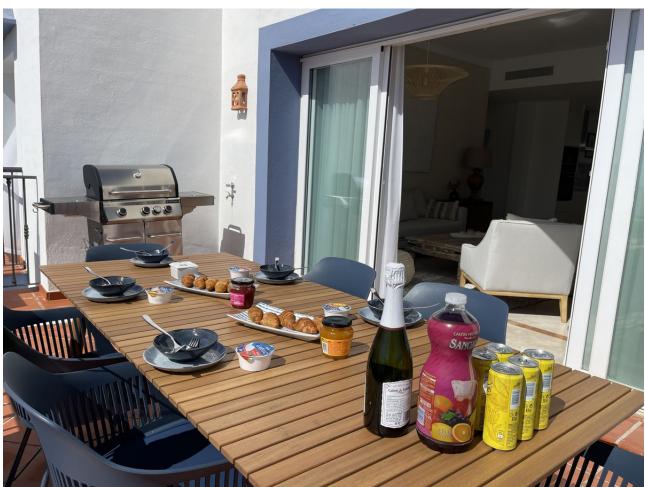

## Community: 3,600 EUR / year

2

2

90 m2

What makes this penthouse unique is its wide range of Amenities that delivers exclusive, quality experiences and unique offering by the most qualified and professional staff to ensure all your needs are looked after. Our gymnasium and spa, equipped with the latest generation of machines and therapists; the Club House, with fresh, local produce; our parklands areas & gardens an paradigm of relaxation. Apartment provides ample terraces that embrace natural light, extending interior livable areas outside. Also has his own solarium where a private Jacuzzi is installed plus chill out and BBQ. For those who love the sun, our penthouse has a huge 90m2 space for the those most passionate about benefitting from vitamin D! Use it for your favourite hobby, with Jacuzzi and barbecue you extend your summer days, and enjoy your own exercise area or outdoor play area with your children! Apartment also can be managed by a rentals department, who takes care of your property as if it were our own. offer cleaning services, any kind of repair you require, installation, security. In turn, if you wish to rent your property, they manage all types of rentals, whether they are for vacation, medium or long term. They will look after and guide you through the administrative side of any rental and offer both the check-in and check-out services to tenants to ensure a smooth transition between clients.