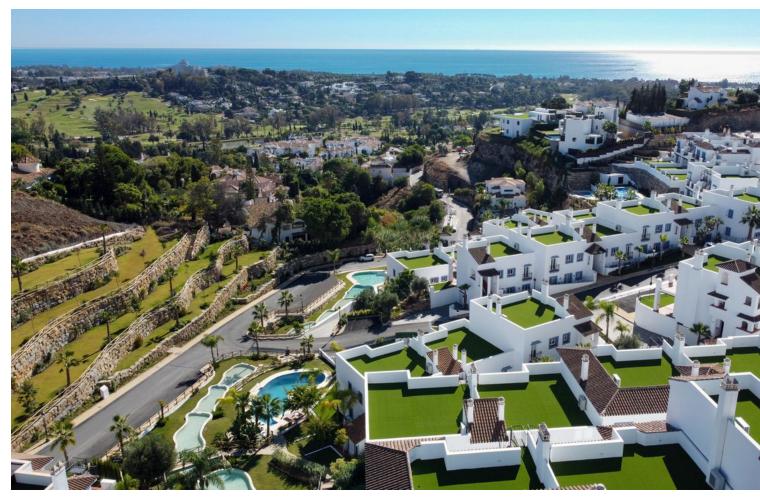

## Community: 3,600 EUR / year

2

2

90 m2

What makes this penthouse unique is its wide range of Amenities that delivers exclusive, quality experiences and unique offering by the most qualified and professional staff to ensure all your needs are looked after. Our gymnasium and spa, equipped with the latest generation of machines and therapists; the Club House, with fresh, local produce; our parklands areas & gardens an paradigm of relaxation. Apartment provides ample terraces that embrace natural light, extending interior livable areas outside. Also has his own solarium where a private Jacuzzi is installed plus chill out and BBQ. For those who love the sun, our penthouse has a huge 90m2 space for the those most passionate about benefitting from vitamin D! Use it for your favourite hobby, with Jacuzzi and barbecue you extend your summer days, and enjoy your own exercise area or outdoor play area with your children! Apartment also can be managed by a rentals department, who takes care of your property as if it were our own. offer cleaning services, any kind of repair you require, installation, security. In turn, if you wish to rent your property, they manage all types of rentals, whether they are for vacation, medium or long term. They will look after and guide you through the administrative side of any rental and offer both the check-in and check-out services to tenants to ensure a smooth transition between clients.