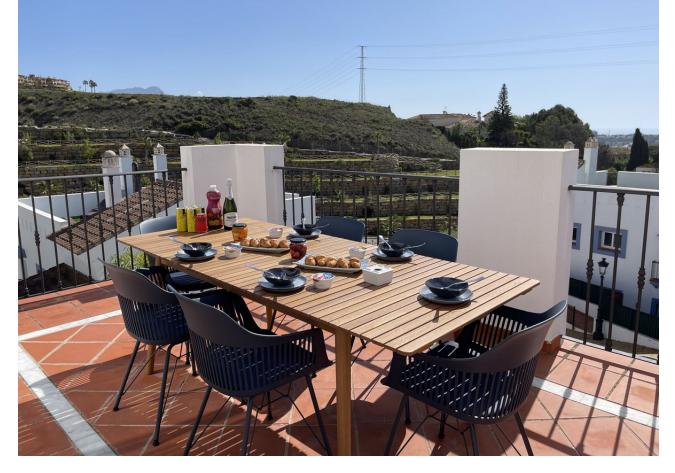

## Community: 3,600 EUR / year

2

2

90 m2

What makes this penthouse unique is its wide range of Amenities that delivers exclusive, quality experiences and unique offering by the most qualified and professional staff to ensure all your needs are looked after. Our gymnasium and spa, equipped with the latest generation of machines and therapists; the Club House, with fresh, local produce; our parklands areas & gardens an paradigm of relaxation. Apartment provides ample terraces that embrace natural light, extending interior livable areas outside. Also has his own solarium where a private Jacuzzi is installed plus chill out and BBQ. For those who love the sun, our penthouse has a huge 90m2 space for the those most passionate about benefitting from vitamin D! Use it for your favourite hobby, with Jacuzzi and barbecue you extend your summer days, and enjoy your own exercise area or outdoor play area with your children! Apartment also can be managed by a rentals department, who takes care of your property as if it were our own. offer cleaning services, any kind of repair you require, installation, security. In turn, if you wish to rent your property, they manage all types of rentals, whether they are for vacation, medium or long term. They will look after and guide you through the administrative side of any rental and offer both the check-in and check-out services to tenants to ensure a smooth transition between clients.