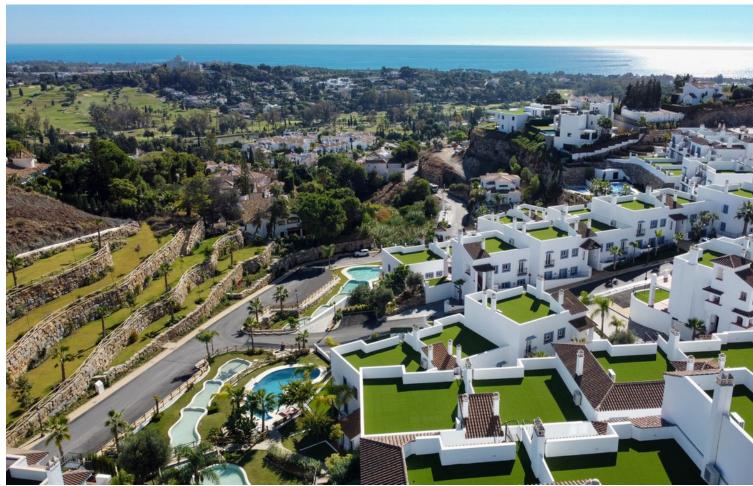

## Community: 3,600 EUR / year

2

2

90 m2

What makes this penthouse unique is its wide range of Amenities that delivers exclusive, quality experiences and unique offering by the most qualified and professional staff to ensure all your needs are looked after. Our gymnasium and spa, equipped with the latest generation of machines and therapists; the Club House, with fresh, local produce; our parklands areas & gardens an paradigm of relaxation. Apartment provides ample terraces that embrace natural light, extending interior livable areas outside. Also has his own solarium where a private Jacuzzi is installed plus chill out and BBQ. For those who love the sun, our penthouse has a huge 90m2 space for the those most passionate about benefitting from vitamin D! Use it for your favourite hobby, with Jacuzzi and barbecue you extend your summer days, and enjoy your own exercise area or outdoor play area with your children! Apartment also can be managed by a rentals department, who takes care of your property as if it were our own. offer cleaning services, any kind of repair you require, installation, security. In turn, if you wish to rent your property, they manage all types of rentals, whether they are for vacation, medium or long term. They will look after and guide you through the administrative side of any rental and offer both the check-in and check-out services to tenants to ensure a smooth transition between clients.