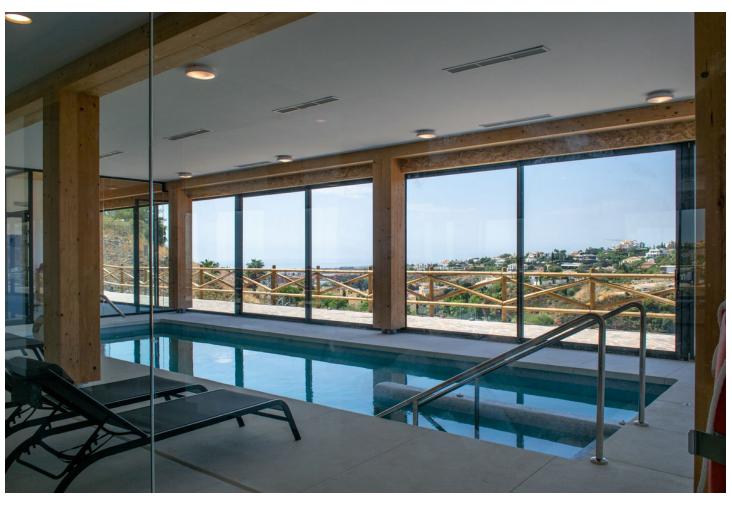

## Community: 3,600 EUR / year

2

2

90 m2

What makes this penthouse unique is its wide range of Amenities that delivers exclusive, quality experiences and unique offering by the most qualified and professional staff to ensure all your needs are looked after. Our gymnasium and spa, equipped with the latest generation of machines and therapists; the Club House, with fresh, local produce; our parklands areas & gardens an paradigm of relaxation. Apartment provides ample terraces that embrace natural light, extending interior livable areas outside. Also has his own solarium where a private Jacuzzi is installed plus chill out and BBQ. For those who love the sun, our penthouse has a huge 90m2 space for the those most passionate about benefitting from vitamin D! Use it for your favourite hobby, with Jacuzzi and barbecue you extend your summer days, and enjoy your own exercise area or outdoor play area with your children! Apartment also can be managed by a rentals department, who takes care of your property as if it were our own. offer cleaning services, any kind of repair you require, installation, security. In turn, if you wish to rent your property, they manage all types of rentals, whether they are for vacation, medium or long term. They will look after and guide you through the administrative side of any rental and offer both the check-in and check-out services to tenants to ensure a smooth transition between clients.