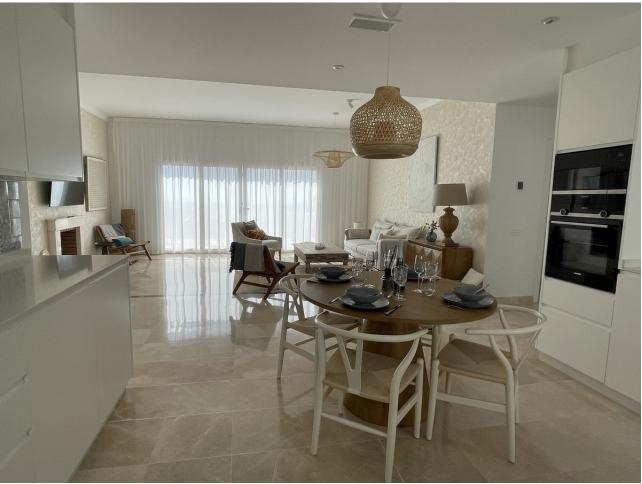

## Community: 3,600 EUR / year

2

2

90 m2

What makes this penthouse unique is its wide range of Amenities that delivers exclusive, quality experiences and unique offering by the most qualified and professional staff to ensure all your needs are looked after. Our gymnasium and spa, equipped with the latest generation of machines and therapists; the Club House, with fresh, local produce; our parklands areas & gardens an paradigm of relaxation. Apartment provides ample terraces that embrace natural light, extending interior livable areas outside. Also has his own solarium where a private Jacuzzi is installed plus chill out and BBQ. For those who love the sun, our penthouse has a huge 90m2 space for the those most passionate about benefitting from vitamin D! Use it for your favourite hobby, with Jacuzzi and barbecue you extend your summer days, and enjoy your own exercise area or outdoor play area with your children! Apartment also can be managed by a rentals department, who takes care of your property as if it were our own. offer cleaning services, any kind of repair you require, installation, security. In turn, if you wish to rent your property, they manage all types of rentals, whether they are for vacation, medium or long term. They will look after and guide you through the administrative side of any rental and offer both the check-in and check-out services to tenants to ensure a smooth transition between clients.