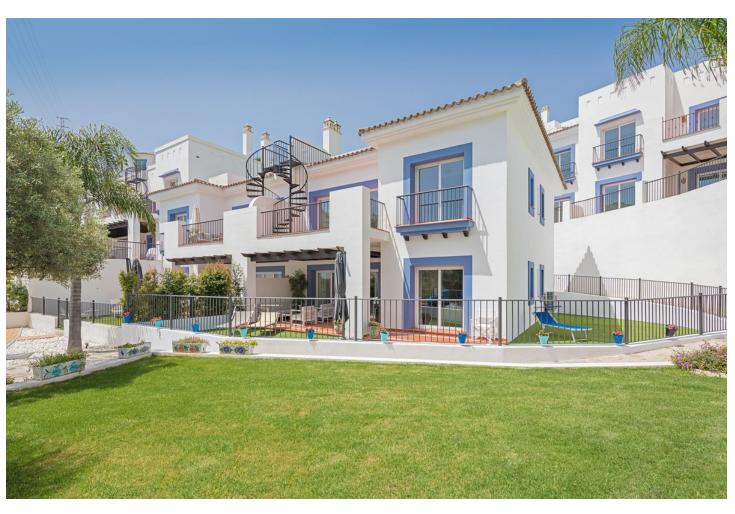

## Community: 3,600 EUR / year

2

2

90 m2

What makes this penthouse unique is its wide range of Amenities that delivers exclusive, quality experiences and unique offering by the most qualified and professional staff to ensure all your needs are looked after. Our gymnasium and spa, equipped with the latest generation of machines and therapists; the Club House, with fresh, local produce; our parklands areas & gardens an paradigm of relaxation. Apartment provides ample terraces that embrace natural light, extending interior livable areas outside. Also has his own solarium where a private Jacuzzi is installed plus chill out and BBQ. For those who love the sun, our penthouse has a huge 90m2 space for the those most passionate about benefitting from vitamin D! Use it for your favourite hobby, with Jacuzzi and barbecue you extend your summer days, and enjoy your own exercise area or outdoor play area with your children! Apartment also can be managed by a rentals department, who takes care of your property as if it were our own. offer cleaning services, any kind of repair you require, installation, security. In turn, if you wish to rent your property, they manage all types of rentals, whether they are for vacation, medium or long term. They will look after and guide you through the administrative side of any rental and offer both the check-in and check-out services to tenants to ensure a smooth transition between clients.