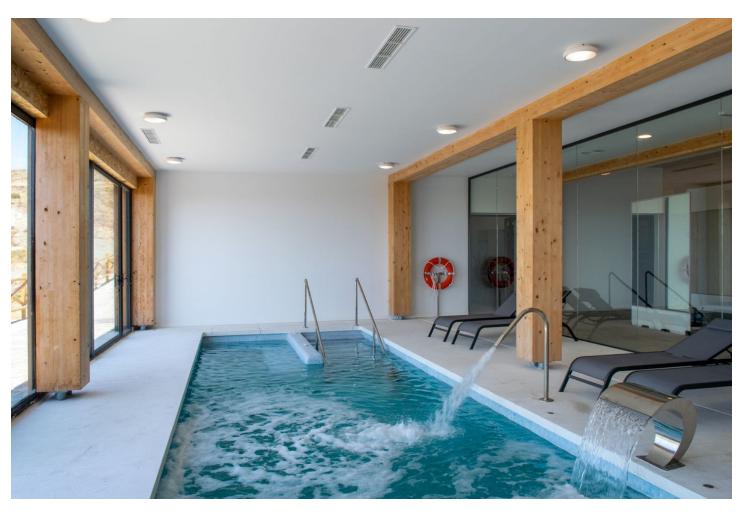

## Community: 3,600 EUR / year

2

2

90 m2

What makes this penthouse unique is its wide range of Amenities that delivers exclusive, quality experiences and unique offering by the most qualified and professional staff to ensure all your needs are looked after. Our gymnasium and spa, equipped with the latest generation of machines and therapists; the Club House, with fresh, local produce; our parklands areas & gardens an paradigm of relaxation. Apartment provides ample terraces that embrace natural light, extending interior livable areas outside. Also has his own solarium where a private Jacuzzi is installed plus chill out and BBQ. For those who love the sun, our penthouse has a huge 90m2 space for the those most passionate about benefitting from vitamin D! Use it for your favourite hobby, with Jacuzzi and barbecue you extend your summer days, and enjoy your own exercise area or outdoor play area with your children! Apartment also can be managed by a rentals department, who takes care of your property as if it were our own. offer cleaning services, any kind of repair you require, installation, security. In turn, if you wish to rent your property, they manage all types of rentals, whether they are for vacation, medium or long term. They will look after and guide you through the administrative side of any rental and offer both the check-in and check-out services to tenants to ensure a smooth transition between clients.