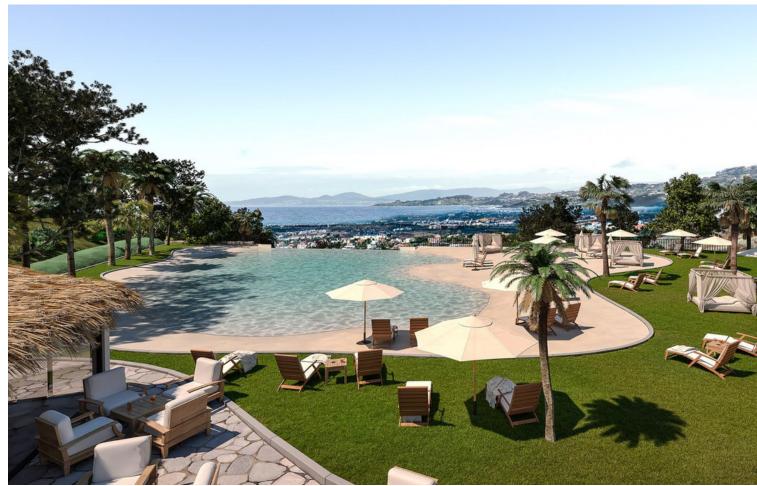

## Community: 3,600 EUR / year

2

2

90 m2

What makes this penthouse unique is its wide range of Amenities that delivers exclusive, quality experiences and unique offering by the most qualified and professional staff to ensure all your needs are looked after. Our gymnasium and spa, equipped with the latest generation of machines and therapists; the Club House, with fresh, local produce; our parklands areas & gardens an paradigm of relaxation. Apartment provides ample terraces that embrace natural light, extending interior livable areas outside. Also has his own solarium where a private Jacuzzi is installed plus chill out and BBQ. For those who love the sun, our penthouse has a huge 90m2 space for the those most passionate about benefitting from vitamin D! Use it for your favourite hobby, with Jacuzzi and barbecue you extend your summer days, and enjoy your own exercise area or outdoor play area with your children! Apartment also can be managed by a rentals department, who takes care of your property as if it were our own. offer cleaning services, any kind of repair you require, installation, security. In turn, if you wish to rent your property, they manage all types of rentals, whether they are for vacation, medium or long term. They will look after and guide you through the administrative side of any rental and offer both the check-in and check-out services to tenants to ensure a smooth transition between clients.