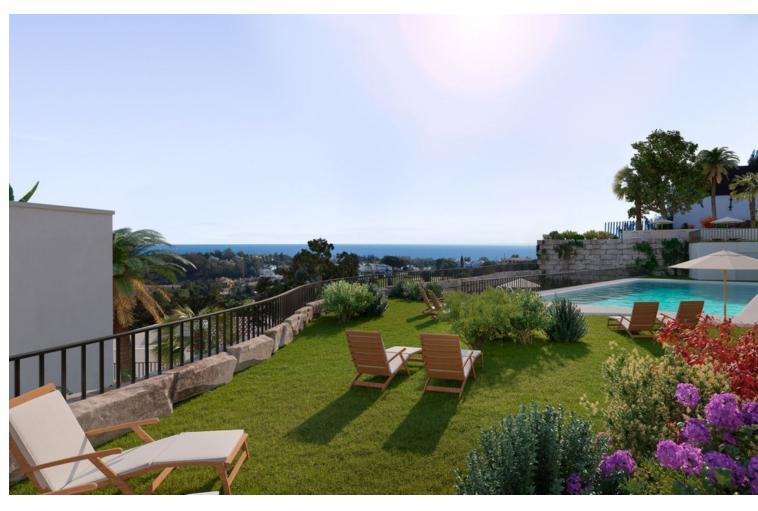

## Community: 3,600 EUR / year

2

2

90 m2

What makes this penthouse unique is its wide range of Amenities that delivers exclusive, quality experiences and unique offering by the most qualified and professional staff to ensure all your needs are looked after. Our gymnasium and spa, equipped with the latest generation of machines and therapists; the Club House, with fresh, local produce; our parklands areas & gardens an paradigm of relaxation. Apartment provides ample terraces that embrace natural light, extending interior livable areas outside. Also has his own solarium where a private Jacuzzi is installed plus chill out and BBQ. For those who love the sun, our penthouse has a huge 90m2 space for the those most passionate about benefitting from vitamin D! Use it for your favourite hobby, with Jacuzzi and barbecue you extend your summer days, and enjoy your own exercise area or outdoor play area with your children! Apartment also can be managed by a rentals department, who takes care of your property as if it were our own. offer cleaning services, any kind of repair you require, installation, security. In turn, if you wish to rent your property, they manage all types of rentals, whether they are for vacation, medium or long term. They will look after and guide you through the administrative side of any rental and offer both the check-in and check-out services to tenants to ensure a smooth transition between clients.