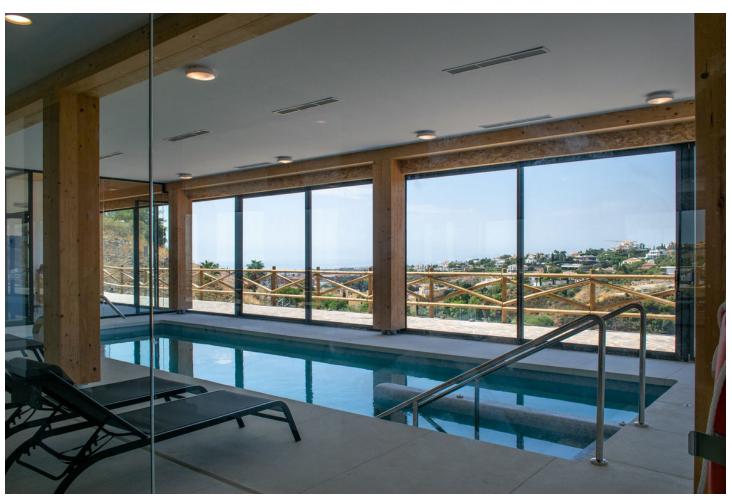

## Community: 3,600 EUR / year

2

2

90 m2

What makes this penthouse unique is its wide range of Amenities that delivers exclusive, quality experiences and unique offering by the most qualified and professional staff to ensure all your needs are looked after. Our gymnasium and spa, equipped with the latest generation of machines and therapists; the Club House, with fresh, local produce; our parklands areas & gardens an paradigm of relaxation. Apartment provides ample terraces that embrace natural light, extending interior livable areas outside. Also has his own solarium where a private Jacuzzi is installed plus chill out and BBQ. For those who love the sun, our penthouse has a huge 90m2 space for the those most passionate about benefitting from vitamin D! Use it for your favourite hobby, with Jacuzzi and barbecue you extend your summer days, and enjoy your own exercise area or outdoor play area with your children! Apartment also can be managed by a rentals department, who takes care of your property as if it were our own. offer cleaning services, any kind of repair you require, installation, security. In turn, if you wish to rent your property, they manage all types of rentals, whether they are for vacation, medium or long term. They will look after and guide you through the administrative side of any rental and offer both the check-in and check-out services to tenants to ensure a smooth transition between clients.