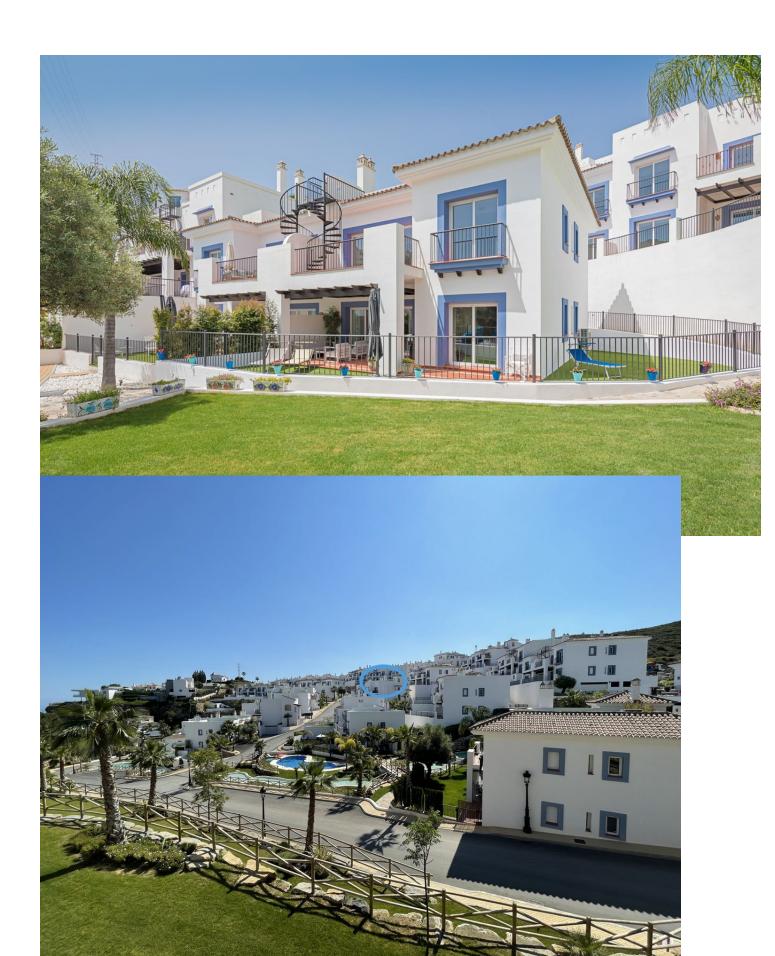

## Community: 3,600 EUR / year

2

2

90 m2

What makes this penthouse unique is its wide range of Amenities that delivers exclusive, quality experiences and unique offering by the most qualified and professional staff to ensure all your needs are looked after. Our gymnasium and spa, equipped with the latest generation of machines and therapists; the Club House, with fresh, local produce; our parklands areas & gardens an paradigm of relaxation. Apartment provides ample terraces that embrace natural light, extending interior livable areas outside. Also has his own solarium where a private Jacuzzi is installed plus chill out and BBQ. For those who love the sun, our penthouse has a huge 90m2 space for the those most passionate about benefitting from vitamin D! Use it for your favourite hobby, with Jacuzzi and barbecue you extend your summer days, and enjoy your own exercise area or outdoor play area with your children! Apartment also can be managed by a rentals department, who takes care of your property as if it were our own. offer cleaning services, any kind of repair you require, installation, security. In turn, if you wish to rent your property, they manage all types of rentals, whether they are for vacation, medium or long term. They will look after and guide you through the administrative side of any rental and offer both the check-in and check-out services to tenants to ensure a smooth transition between clients.