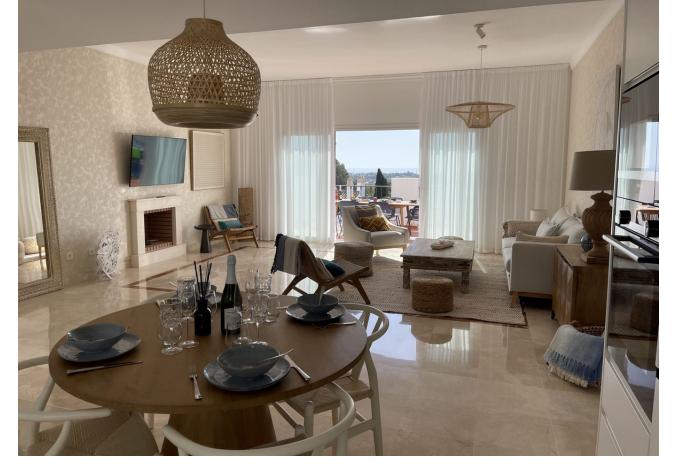

## Community: 3,600 EUR / year

2

2

90 m2

What makes this penthouse unique is its wide range of Amenities that delivers exclusive, quality experiences and unique offering by the most qualified and professional staff to ensure all your needs are looked after. Our gymnasium and spa, equipped with the latest generation of machines and therapists; the Club House, with fresh, local produce; our parklands areas & gardens an paradigm of relaxation. Apartment provides ample terraces that embrace natural light, extending interior livable areas outside. Also has his own solarium where a private Jacuzzi is installed plus chill out and BBQ. For those who love the sun, our penthouse has a huge 90m2 space for the those most passionate about benefitting from vitamin D! Use it for your favourite hobby, with Jacuzzi and barbecue you extend your summer days, and enjoy your own exercise area or outdoor play area with your children! Apartment also can be managed by a rentals department, who takes care of your property as if it were our own. offer cleaning services, any kind of repair you require, installation, security. In turn, if you wish to rent your property, they manage all types of rentals, whether they are for vacation, medium or long term. They will look after and guide you through the administrative side of any rental and offer both the check-in and check-out services to tenants to ensure a smooth transition between clients.