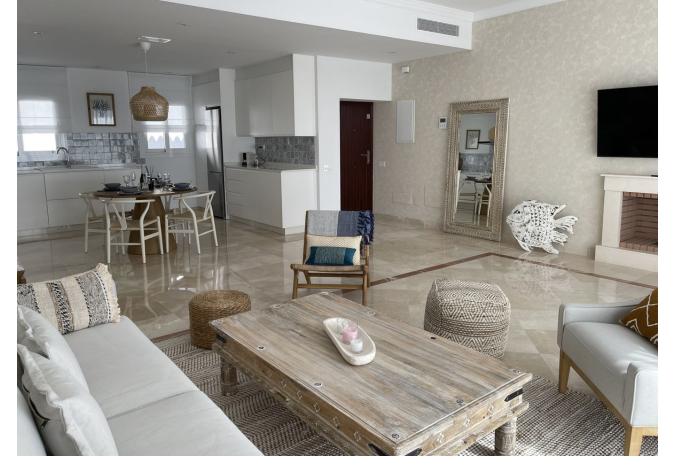

## Community: 3,600 EUR / year

2

2

90 m2

What makes this penthouse unique is its wide range of Amenities that delivers exclusive, quality experiences and unique offering by the most qualified and professional staff to ensure all your needs are looked after. Our gymnasium and spa, equipped with the latest generation of machines and therapists; the Club House, with fresh, local produce; our parklands areas & gardens an paradigm of relaxation. Apartment provides ample terraces that embrace natural light, extending interior livable areas outside. Also has his own solarium where a private Jacuzzi is installed plus chill out and BBQ. For those who love the sun, our penthouse has a huge 90m2 space for the those most passionate about benefitting from vitamin D! Use it for your favourite hobby, with Jacuzzi and barbecue you extend your summer days, and enjoy your own exercise area or outdoor play area with your children! Apartment also can be managed by a rentals department, who takes care of your property as if it were our own. offer cleaning services, any kind of repair you require, installation, security. In turn, if you wish to rent your property, they manage all types of rentals, whether they are for vacation, medium or long term. They will look after and guide you through the administrative side of any rental and offer both the check-in and check-out services to tenants to ensure a smooth transition between clients.