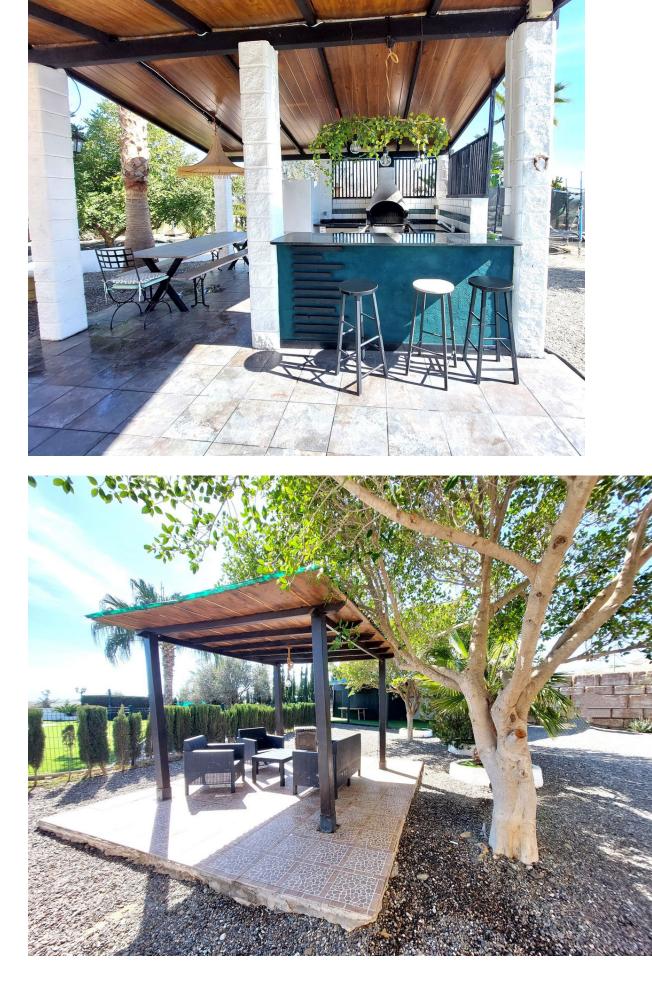

# Commercial IBI: 654 EUR / year

Villa with 8000 m of plot, surrounded by olive trees. 45 minutes from Marbella, 25 minutes from Caminito del Rey, half an hour from Malaga and thirty minutes from the airport. Stop at the bus gate. This wonderful property has its own pool, with sun loungers and umbrellas where you can enjoy friends and family in the summer. Next to the crystal clear water we have an outdoor kitchen, with a barbecue sheltered by a built-in gazebo with space for quite a few diners. Outside the property offers us a parking area for twenty cars, so this place can be a wonderful investment. as summer rental or events. The house will not cease to amaze us with 240 meters of surface area divided into three floors and distributed as follows: The first one enters from the plot by going up some small stairs to a bright living room with fireplace, and then we find ourselves with a very adequate distribution that takes us to a large bedroom with an en-suite bathroom and then the kitchen with two windows to the outside that illuminate the entire room. Going down we find the basement with four bedrooms, one of them converted into a gym and another to store everything. the necessary equipment for a large house and of course a complete bathroom, but because it is on the ground floor it does not lack light, since all the rooms have windows to the garden. Finally, the attic upstairs gives us the warmth of a house. modern, modern country house full of careful details. Here we will find two double bedrooms, a small transition converted into an office and the full bathroom for the entire floor. This house built in 2007 is the reflection of tranquility, of the proximity to Malaga but without the hustle and bustle of the big city, connected with all the necessary services, it will not disappoint anyone who visits it, since the environment invites you to stay in it. We inform you that our agency fees are already included in the sale price, so you do not have to pay any type of expense for management or real estate advice. And that in compliance with the Decree of the Junta de Andalucía 218-2005 of 11 October, it is reported that notary, registration, ITP and other expenses inherent to the sale are not included in the price. The information provided is indicative, is not binding and has no contractual value. The offer is subject to errors, price changes, availability and/or withdrawal from the market without prior notice. Said information may have undergone modifications that have not yet been incorporated. We suggest you contact the company to obtain the latest information and/or confirm the information presented here. We have experience and we have honesty. Professionals in Benalmádena.

Views Mountain Country Panoramic Garden Pool Courtyard Forest Street Features Covered Terrace Fitted Wardrobes Near Transport 💙 Private Terrace 💙 Solarium 🗸 Satellite TV 🗸 WiFi 🗸 Gym Guest Apartment ✔ Storage Room 🗸 Utility Room Ensuite Bathroom 🗸 Barbeque 💙 Double Glazing \star Courtesy Bus Basement 🖌 Fiber Optic Security Gated Complex Electric Blinds Entry Phone