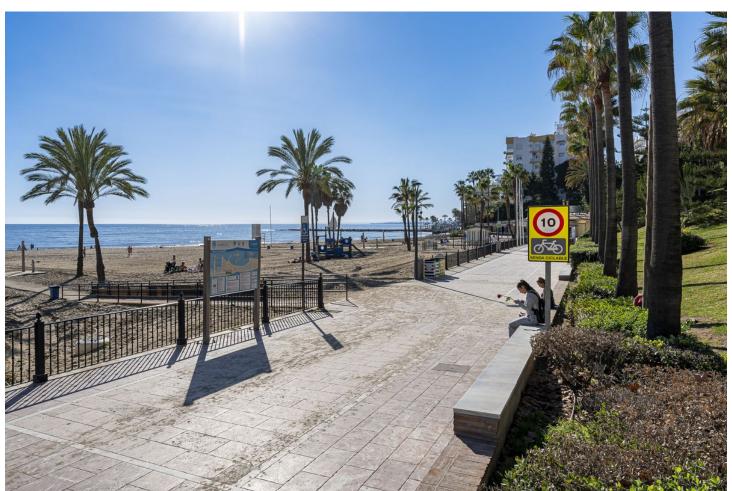

## Sales - House - Marbella 700.00€

Marbella House

IBI: 420 EUR / year Rubbish: 12 EUR / year

3

1

112 m2

112 m2

UNIQUE PROPERTY An extraordinary and unique property to design to your own taste and preferences, perfectly located in front of the promenade, in the Puerto Pesquero, in the centre of Marbella and 1 minute from the Bajadilla Beach. The property has the possibility of extension and it is possible to build ground floor + 1 + attic 7 m and roof terrace. Buildability 1,20% and occupancy 80%. Imagine waking up every morning to the sound of the waves and the sea breeze. This extraordinary property not only offers you the opportunity to design your own bespoke home, but also provides you with breathtaking views of the Mediterranean Sea from the front line of the seafront promenade. Experience the sea at your feet and enjoy unparalleled sunsets from the comfort of your own home - this is your chance to live in a unique place in Marbella, where the sea becomes part of your everyday life! For more information about this incredible property, contact us, we are here to make your dreams come true by the sea!