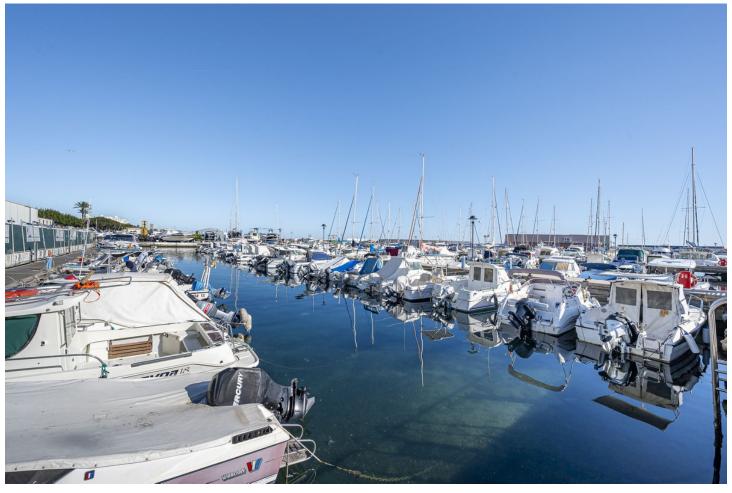

## Sales - House - Marbella 700.00€

Marbella House

IBI: 420 EUR / year Rubbish: 12 EUR / year

3

1

112 m2

112 m2

UNIQUE PROPERTY An extraordinary and unique property to design to your own taste and preferences, perfectly located in front of the promenade, in the Puerto Pesquero, in the centre of Marbella and 1 minute from the Bajadilla Beach. The property has the possibility of extension and it is possible to build ground floor + 1 + attic 7 m and roof terrace. Buildability 1,20% and occupancy 80%. Imagine waking up every morning to the sound of the waves and the sea breeze. This extraordinary property not only offers you the opportunity to design your own bespoke home, but also provides you with breathtaking views of the Mediterranean Sea from the front line of the seafront promenade. Experience the sea at your feet and enjoy unparalleled sunsets from the comfort of your own home - this is your chance to live in a unique place in Marbella, where the sea becomes part of your everyday life! For more information about this incredible property, contact us, we are here to make your dreams come true by the sea!