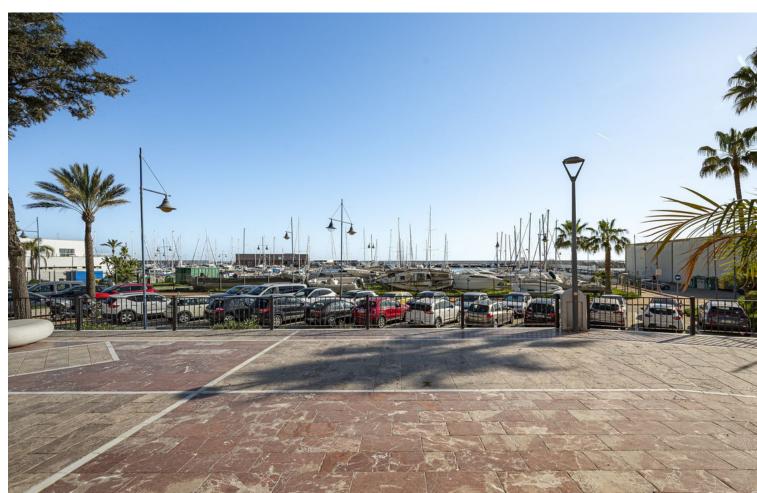

## Sales - House - Marbella 700.00€

Marbella House

IBI: 420 EUR / year Rubbish: 12 EUR / year

3

1

112 m2

112 m2

UNIQUE PROPERTY An extraordinary and unique property to design to your own taste and preferences, perfectly located in front of the promenade, in the Puerto Pesquero, in the centre of Marbella and 1 minute from the Bajadilla Beach. The property has the possibility of extension and it is possible to build ground floor + 1 + attic 7 m and roof terrace. Buildability 1,20% and occupancy 80%. Imagine waking up every morning to the sound of the waves and the sea breeze. This extraordinary property not only offers you the opportunity to design your own bespoke home, but also provides you with breathtaking views of the Mediterranean Sea from the front line of the seafront promenade. Experience the sea at your feet and enjoy unparalleled sunsets from the comfort of your own home - this is your chance to live in a unique place in Marbella, where the sea becomes part of your everyday life! For more information about this incredible property, contact us, we are here to make your dreams come true by the sea!