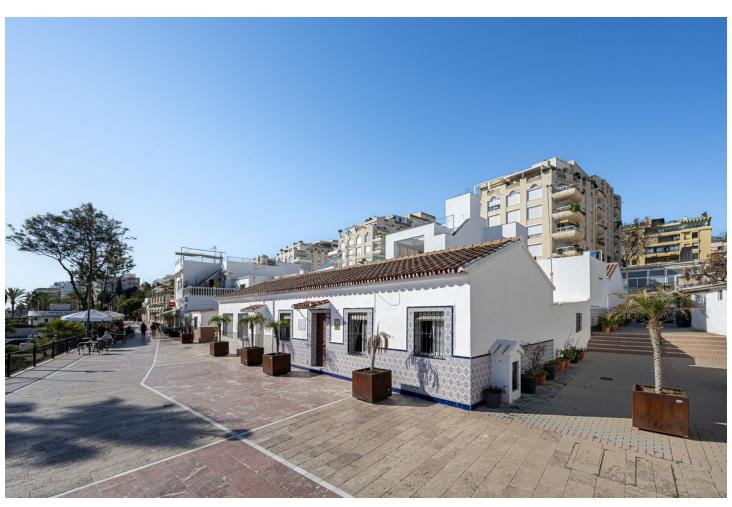

## Sales - House - Marbella 700.00€

Marbella House

IBI: 420 EUR / year Rubbish: 12 EUR / year

3

1

112 m2

112 m2

UNIQUE PROPERTY An extraordinary and unique property to design to your own taste and preferences, perfectly located in front of the promenade, in the Puerto Pesquero, in the centre of Marbella and 1 minute from the Bajadilla Beach. The property has the possibility of extension and it is possible to build ground floor + 1 + attic 7 m and roof terrace. Buildability 1,20% and occupancy 80%. Imagine waking up every morning to the sound of the waves and the sea breeze. This extraordinary property not only offers you the opportunity to design your own bespoke home, but also provides you with breathtaking views of the Mediterranean Sea from the front line of the seafront promenade. Experience the sea at your feet and enjoy unparalleled sunsets from the comfort of your own home - this is your chance to live in a unique place in Marbella, where the sea becomes part of your everyday life! For more information about this incredible property, contact us, we are here to make your dreams come true by the sea!