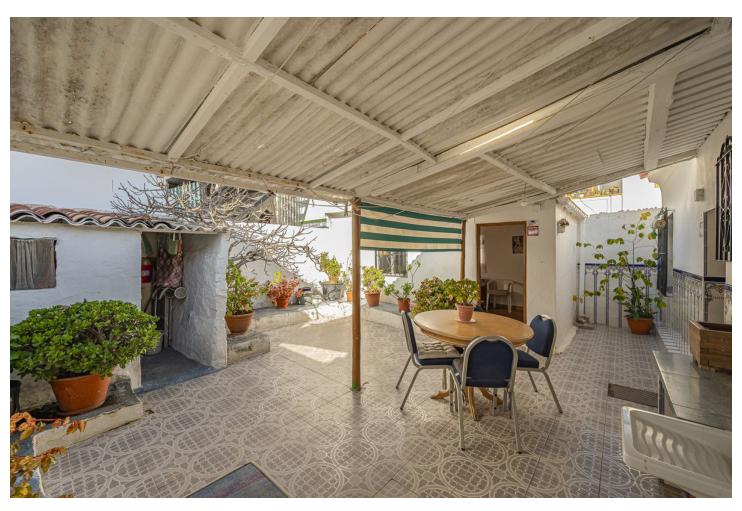

## Sales - House - Marbella 700.00€

Marbella House

IBI: 420 EUR / year Rubbish: 12 EUR / year

3

1

112 m2

112 m2

UNIQUE PROPERTY An extraordinary and unique property to design to your own taste and preferences, perfectly located in front of the promenade, in the Puerto Pesquero, in the centre of Marbella and 1 minute from the Bajadilla Beach. The property has the possibility of extension and it is possible to build ground floor + 1 + attic 7 m and roof terrace. Buildability 1,20% and occupancy 80%. Imagine waking up every morning to the sound of the waves and the sea breeze. This extraordinary property not only offers you the opportunity to design your own bespoke home, but also provides you with breathtaking views of the Mediterranean Sea from the front line of the seafront promenade. Experience the sea at your feet and enjoy unparalleled sunsets from the comfort of your own home - this is your chance to live in a unique place in Marbella, where the sea becomes part of your everyday life! For more information about this incredible property, contact us, we are here to make your dreams come true by the sea!