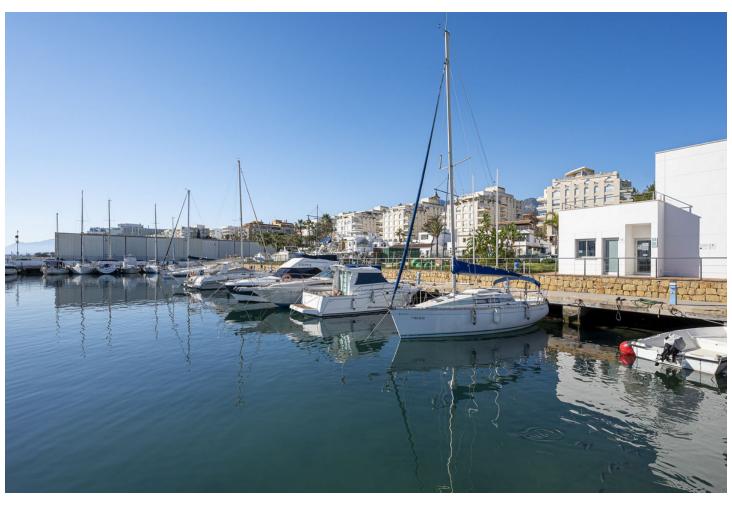

## Sales - House - Marbella 700.00€

Marbella House

IBI: 420 EUR / year Rubbish: 12 EUR / year

3

1

112 m2

112 m2

UNIQUE PROPERTY An extraordinary and unique property to design to your own taste and preferences, perfectly located in front of the promenade, in the Puerto Pesquero, in the centre of Marbella and 1 minute from the Bajadilla Beach. The property has the possibility of extension and it is possible to build ground floor + 1 + attic 7 m and roof terrace. Buildability 1,20% and occupancy 80%. Imagine waking up every morning to the sound of the waves and the sea breeze. This extraordinary property not only offers you the opportunity to design your own bespoke home, but also provides you with breathtaking views of the Mediterranean Sea from the front line of the seafront promenade. Experience the sea at your feet and enjoy unparalleled sunsets from the comfort of your own home - this is your chance to live in a unique place in Marbella, where the sea becomes part of your everyday life! For more information about this incredible property, contact us, we are here to make your dreams come true by the sea!