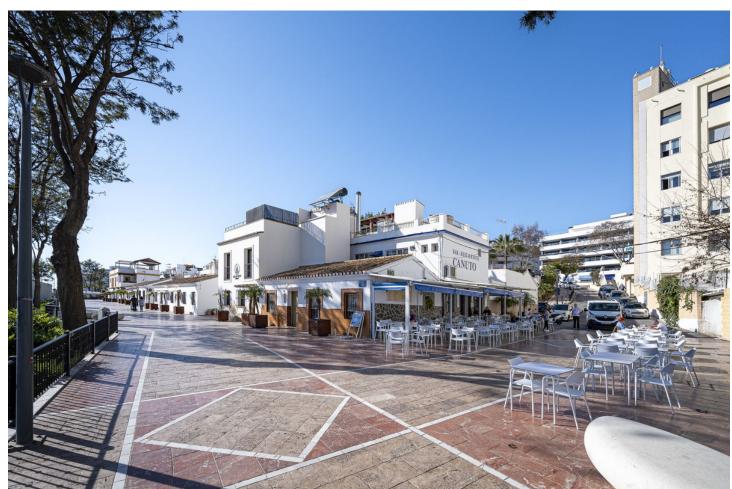

## Sales - House - Marbella 700.00€

Marbella House

IBI: 420 EUR / year Rubbish: 12 EUR / year

3

1

112 m2

112 m2

UNIQUE PROPERTY An extraordinary and unique property to design to your own taste and preferences, perfectly located in front of the promenade, in the Puerto Pesquero, in the centre of Marbella and 1 minute from the Bajadilla Beach. The property has the possibility of extension and it is possible to build ground floor + 1 + attic 7 m and roof terrace. Buildability 1,20% and occupancy 80%. Imagine waking up every morning to the sound of the waves and the sea breeze. This extraordinary property not only offers you the opportunity to design your own bespoke home, but also provides you with breathtaking views of the Mediterranean Sea from the front line of the seafront promenade. Experience the sea at your feet and enjoy unparalleled sunsets from the comfort of your own home - this is your chance to live in a unique place in Marbella, where the sea becomes part of your everyday life! For more information about this incredible property, contact us, we are here to make your dreams come true by the sea!