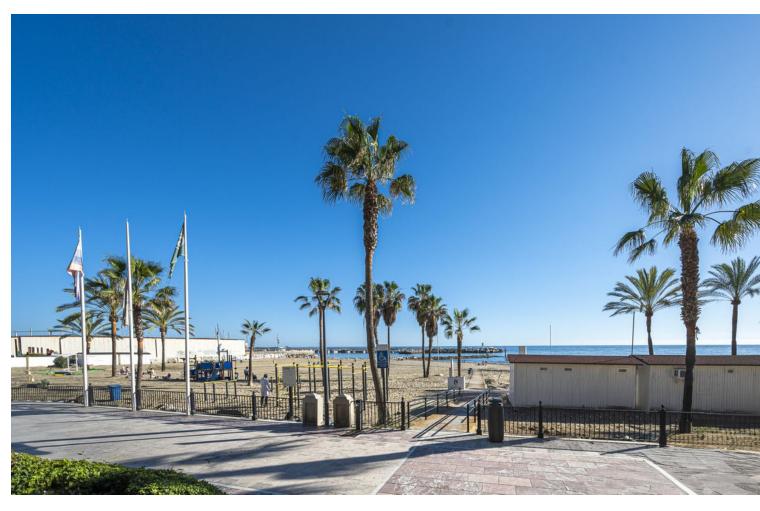

## Sales - House - Marbella 700.00€

Marbella House

IBI: 420 EUR / year Rubbish: 12 EUR / year

3

1

112 m2

112 m2

UNIQUE PROPERTY An extraordinary and unique property to design to your own taste and preferences, perfectly located in front of the promenade, in the Puerto Pesquero, in the centre of Marbella and 1 minute from the Bajadilla Beach. The property has the possibility of extension and it is possible to build ground floor + 1 + attic 7 m and roof terrace. Buildability 1,20% and occupancy 80%. Imagine waking up every morning to the sound of the waves and the sea breeze. This extraordinary property not only offers you the opportunity to design your own bespoke home, but also provides you with breathtaking views of the Mediterranean Sea from the front line of the seafront promenade. Experience the sea at your feet and enjoy unparalleled sunsets from the comfort of your own home - this is your chance to live in a unique place in Marbella, where the sea becomes part of your everyday life! For more information about this incredible property, contact us, we are here to make your dreams come true by the sea!