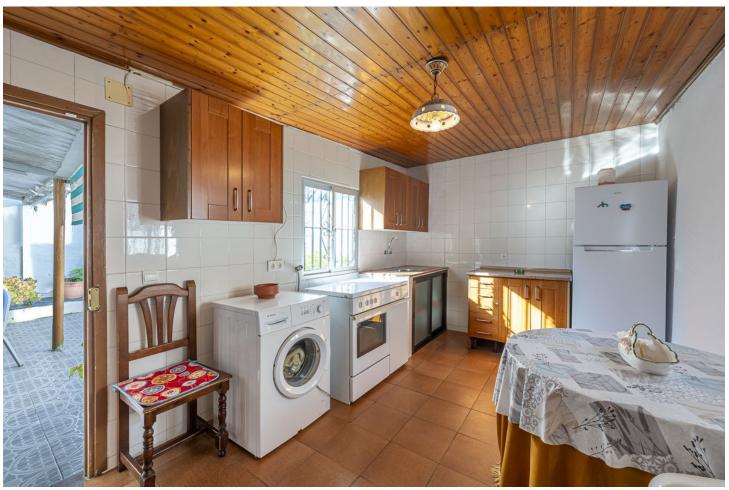

## Sales - House - Marbella 700.00€

Marbella House

IBI: 420 EUR / year Rubbish: 12 EUR / year

3

1

112 m2

112 m2

UNIQUE PROPERTY An extraordinary and unique property to design to your own taste and preferences, perfectly located in front of the promenade, in the Puerto Pesquero, in the centre of Marbella and 1 minute from the Bajadilla Beach. The property has the possibility of extension and it is possible to build ground floor + 1 + attic 7 m and roof terrace. Buildability 1,20% and occupancy 80%. Imagine waking up every morning to the sound of the waves and the sea breeze. This extraordinary property not only offers you the opportunity to design your own bespoke home, but also provides you with breathtaking views of the Mediterranean Sea from the front line of the seafront promenade. Experience the sea at your feet and enjoy unparalleled sunsets from the comfort of your own home - this is your chance to live in a unique place in Marbella, where the sea becomes part of your everyday life! For more information about this incredible property, contact us, we are here to make your dreams come true by the sea!