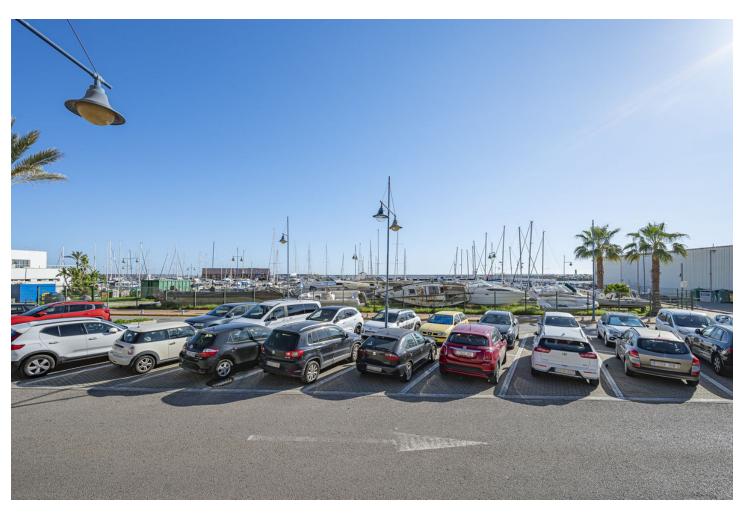

## Sales - House - Marbella 700.00€

Marbella House

IBI: 420 EUR / year Rubbish: 12 EUR / year

3

1

112 m2

112 m2

UNIQUE PROPERTY An extraordinary and unique property to design to your own taste and preferences, perfectly located in front of the promenade, in the Puerto Pesquero, in the centre of Marbella and 1 minute from the Bajadilla Beach. The property has the possibility of extension and it is possible to build ground floor + 1 + attic 7 m and roof terrace. Buildability 1,20% and occupancy 80%. Imagine waking up every morning to the sound of the waves and the sea breeze. This extraordinary property not only offers you the opportunity to design your own bespoke home, but also provides you with breathtaking views of the Mediterranean Sea from the front line of the seafront promenade. Experience the sea at your feet and enjoy unparalleled sunsets from the comfort of your own home - this is your chance to live in a unique place in Marbella, where the sea becomes part of your everyday life! For more information about this incredible property, contact us, we are here to make your dreams come true by the sea!