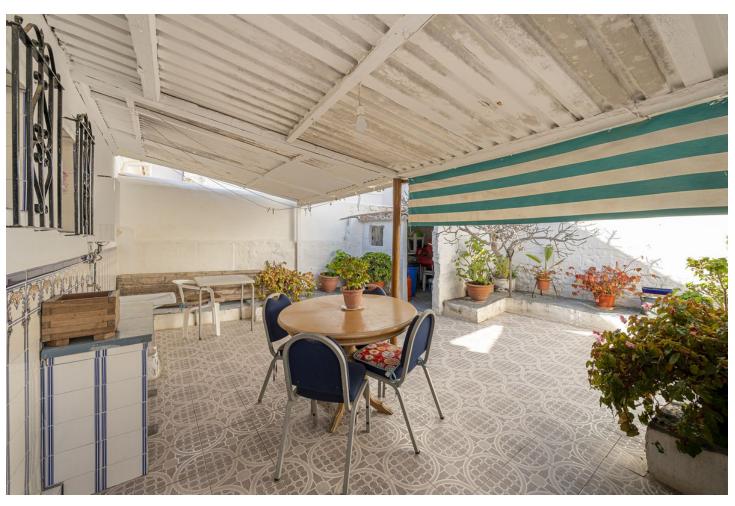

## Sales - House - Marbella 700.00€

Marbella House

IBI: 420 EUR / year Rubbish: 12 EUR / year

3

1

112 m2

112 m2

UNIQUE PROPERTY An extraordinary and unique property to design to your own taste and preferences, perfectly located in front of the promenade, in the Puerto Pesquero, in the centre of Marbella and 1 minute from the Bajadilla Beach. The property has the possibility of extension and it is possible to build ground floor + 1 + attic 7 m and roof terrace. Buildability 1,20% and occupancy 80%. Imagine waking up every morning to the sound of the waves and the sea breeze. This extraordinary property not only offers you the opportunity to design your own bespoke home, but also provides you with breathtaking views of the Mediterranean Sea from the front line of the seafront promenade. Experience the sea at your feet and enjoy unparalleled sunsets from the comfort of your own home - this is your chance to live in a unique place in Marbella, where the sea becomes part of your everyday life! For more information about this incredible property, contact us, we are here to make your dreams come true by the sea!