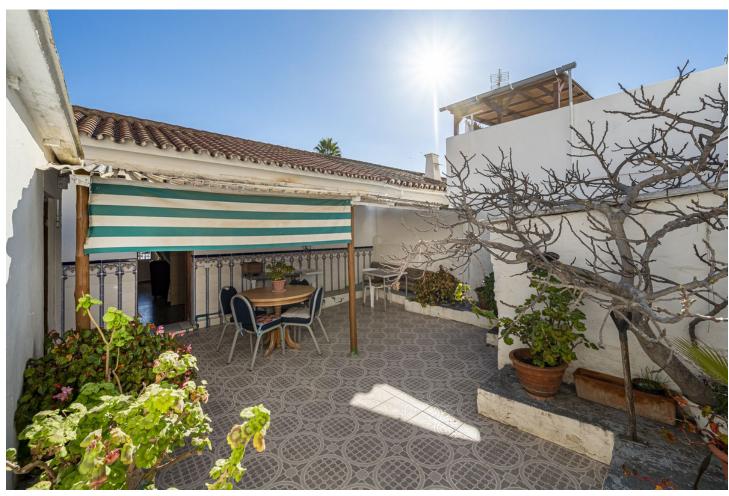

## Sales - House - Marbella 700.00€

Marbella House

IBI: 420 EUR / year Rubbish: 12 EUR / year

3

1

112 m2

112 m2

UNIQUE PROPERTY An extraordinary and unique property to design to your own taste and preferences, perfectly located in front of the promenade, in the Puerto Pesquero, in the centre of Marbella and 1 minute from the Bajadilla Beach. The property has the possibility of extension and it is possible to build ground floor + 1 + attic 7 m and roof terrace. Buildability 1,20% and occupancy 80%. Imagine waking up every morning to the sound of the waves and the sea breeze. This extraordinary property not only offers you the opportunity to design your own bespoke home, but also provides you with breathtaking views of the Mediterranean Sea from the front line of the seafront promenade. Experience the sea at your feet and enjoy unparalleled sunsets from the comfort of your own home - this is your chance to live in a unique place in Marbella, where the sea becomes part of your everyday life! For more information about this incredible property, contact us, we are here to make your dreams come true by the sea!