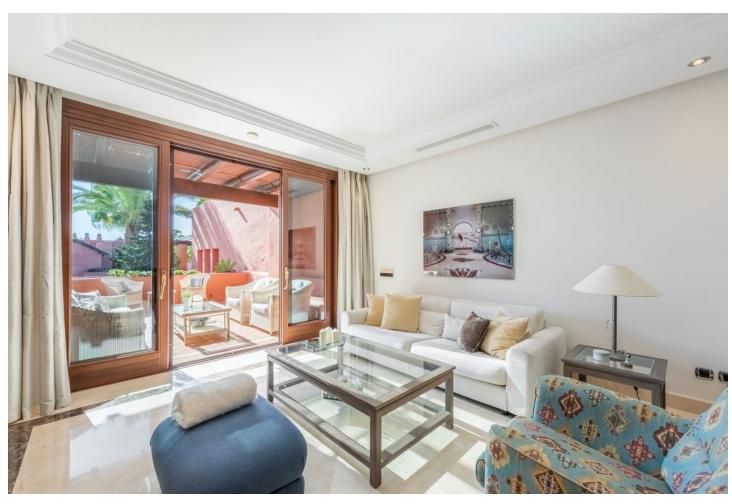

## Sales - Apartment - New Golden Mile 1.580.000€

New Golden Mile Apartment

Community: 15,444 EUR / year IBI: 2,109 EUR / year Rubbish: 204 EUR / year

3

3

207 m2

Impressive penthouse located in the beachfront luxury complex of Torre Bermeja, on the New Golden Mile of Estepona. Situated very close to the sea this penthouse features 3 terraces, 2 of which offers sea views. The penthouse is built over two levels and consists of hallway, fully fitted kitchen with adjacent utility room, an ample living and dining room, a guest bedroom with en-suite bathroom and a separate guest bedroom and guest bathroom downstairs. Upstairs features the large master bedroom with its walk-in wardrobe and en-suite bathroom. The downstairs terrace receives morning sun and offers views to one of the swimming pools in the complex. The main terrace upstairs is ideal for entertaining as it has an outdoor kitchen and BBQ area, a jacuzzi, and plenty of space for dining or sunbathing. It also has good views to the Mediterranean sea. Another terrace off the master bedroom receives the late afternoon sun and has amazing open views down to the beach. This penthouse is sold including two garage spaces and two large storage rooms. Torre Bermeja is renowned for its five star facilities such as 24 hour security, two outdoor swimming pools, a heated indoor swimming pool, two gymnasiums, a sauna, Wi-Fi, and is conveniently located with direct access to the beach.