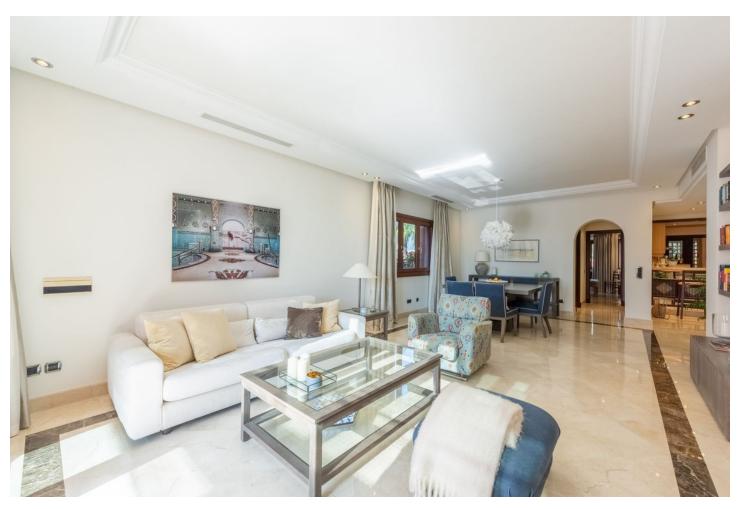

## Sales - Apartment - New Golden Mile 1.580.000€

New Golden Mile Apartment

Community: 15,444 EUR / year IBI: 2,109 EUR / year Rubbish: 204 EUR / year

3

3

207 m2

Impressive penthouse located in the beachfront luxury complex of Torre Bermeja, on the New Golden Mile of Estepona. Situated very close to the sea this penthouse features 3 terraces, 2 of which offers sea views. The penthouse is built over two levels and consists of hallway, fully fitted kitchen with adjacent utility room, an ample living and dining room, a guest bedroom with en-suite bathroom and a separate guest bedroom and guest bathroom downstairs. Upstairs features the large master bedroom with its walk-in wardrobe and en-suite bathroom. The downstairs terrace receives morning sun and offers views to one of the swimming pools in the complex. The main terrace upstairs is ideal for entertaining as it has an outdoor kitchen and BBQ area, a jacuzzi, and plenty of space for dining or sunbathing. It also has good views to the Mediterranean sea. Another terrace off the master bedroom receives the late afternoon sun and has amazing open views down to the beach. This penthouse is sold including two garage spaces and two large storage rooms. Torre Bermeja is renowned for its five star facilities such as 24 hour security, two outdoor swimming pools, a heated indoor swimming pool, two gymnasiums, a sauna, Wi-Fi, and is conveniently located with direct access to the beach.