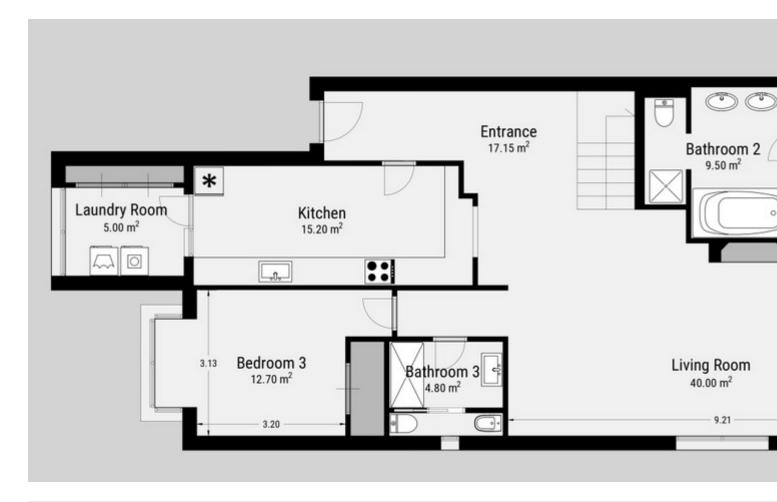

## Sales - Apartment - New Golden Mile 1.580.000€

New Golden Mile Apartment

Community: 15,444 EUR / year IBI: 2,109 EUR / year Rubbish: 204 EUR / year

3

3

207 m2

Impressive penthouse located in the beachfront luxury complex of Torre Bermeja, on the New Golden Mile of Estepona. Situated very close to the sea this penthouse features 3 terraces, 2 of which offers sea views. The penthouse is built over two levels and consists of hallway, fully fitted kitchen with adjacent utility room, an ample living and dining room, a guest bedroom with en-suite bathroom and a separate guest bedroom and guest bathroom downstairs. Upstairs features the large master bedroom with its walk-in wardrobe and en-suite bathroom. The downstairs terrace receives morning sun and offers views to one of the swimming pools in the complex. The main terrace upstairs is ideal for entertaining as it has an outdoor kitchen and BBQ area, a jacuzzi, and plenty of space for dining or sunbathing. It also has good views to the Mediterranean sea. Another terrace off the master bedroom receives the late afternoon sun and has amazing open views down to the beach. This penthouse is sold including two garage spaces and two large storage rooms. Torre Bermeja is renowned for its five star facilities such as 24 hour security, two outdoor swimming pools, a heated indoor swimming pool, two gymnasiums, a sauna, Wi-Fi, and is conveniently located with direct access to the beach.