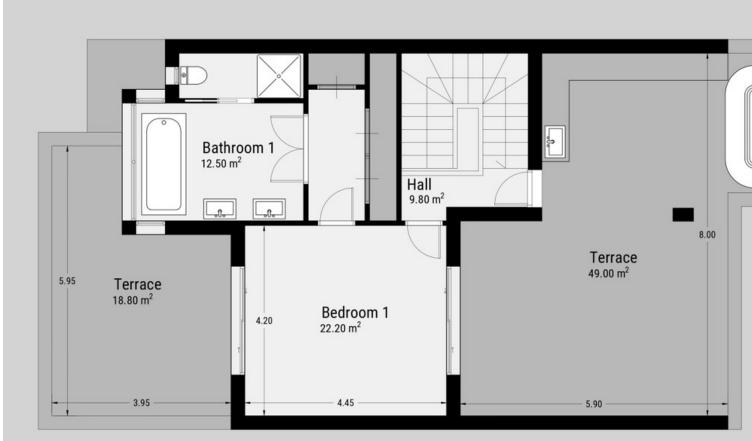

## Sales - Apartment - New Golden Mile 1.580.000€

New Golden Mile Apartment

Community: 15,444 EUR / year IBI: 2,109 EUR / year Rubbish: 204 EUR / year

3

3

207 m2

Impressive penthouse located in the beachfront luxury complex of Torre Bermeja, on the New Golden Mile of Estepona. Situated very close to the sea this penthouse features 3 terraces, 2 of which offers sea views. The penthouse is built over two levels and consists of hallway, fully fitted kitchen with adjacent utility room, an ample living and dining room, a guest bedroom with en-suite bathroom and a separate guest bedroom and guest bathroom downstairs. Upstairs features the large master bedroom with its walk-in wardrobe and en-suite bathroom. The downstairs terrace receives morning sun and offers views to one of the swimming pools in the complex. The main terrace upstairs is ideal for entertaining as it has an outdoor kitchen and BBQ area, a jacuzzi, and plenty of space for dining or sunbathing. It also has good views to the Mediterranean sea. Another terrace off the master bedroom receives the late afternoon sun and has amazing open views down to the beach. This penthouse is sold including two garage spaces and two large storage rooms. Torre Bermeja is renowned for its five star facilities such as 24 hour security, two outdoor swimming pools, a heated indoor swimming pool, two gymnasiums, a sauna, Wi-Fi, and is conveniently located with direct access to the beach.