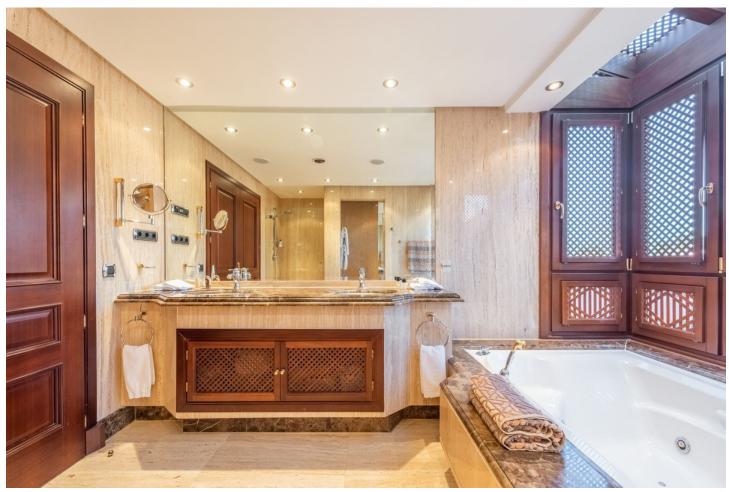

## Sales - Apartment - New Golden Mile 1.580.000€

New Golden Mile Apartment

Community: 15,444 EUR / year IBI: 2,109 EUR / year Rubbish: 204 EUR / year

3

3

207 m2

Impressive penthouse located in the beachfront luxury complex of Torre Bermeja, on the New Golden Mile of Estepona. Situated very close to the sea this penthouse features 3 terraces, 2 of which offers sea views. The penthouse is built over two levels and consists of hallway, fully fitted kitchen with adjacent utility room, an ample living and dining room, a guest bedroom with en-suite bathroom and a separate guest bedroom and guest bathroom downstairs. Upstairs features the large master bedroom with its walk-in wardrobe and en-suite bathroom. The downstairs terrace receives morning sun and offers views to one of the swimming pools in the complex. The main terrace upstairs is ideal for entertaining as it has an outdoor kitchen and BBQ area, a jacuzzi, and plenty of space for dining or sunbathing. It also has good views to the Mediterranean sea. Another terrace off the master bedroom receives the late afternoon sun and has amazing open views down to the beach. This penthouse is sold including two garage spaces and two large storage rooms. Torre Bermeja is renowned for its five star facilities such as 24 hour security, two outdoor swimming pools, a heated indoor swimming pool, two gymnasiums, a sauna, Wi-Fi, and is conveniently located with direct access to the beach.