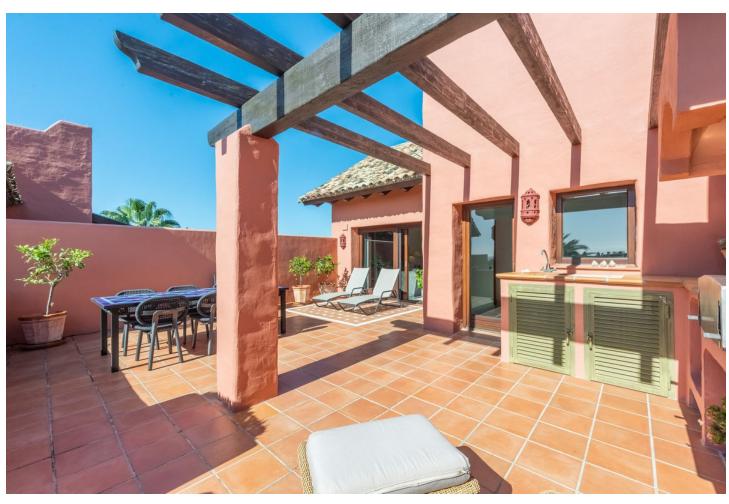

## Sales - Apartment - New Golden Mile 1.580.000€

New Golden Mile Apartment

Community: 15,444 EUR / year IBI: 2,109 EUR / year Rubbish: 204 EUR / year

3

3

207 m2

Impressive penthouse located in the beachfront luxury complex of Torre Bermeja, on the New Golden Mile of Estepona. Situated very close to the sea this penthouse features 3 terraces, 2 of which offers sea views. The penthouse is built over two levels and consists of hallway, fully fitted kitchen with adjacent utility room, an ample living and dining room, a guest bedroom with en-suite bathroom and a separate guest bedroom and guest bathroom downstairs. Upstairs features the large master bedroom with its walk-in wardrobe and en-suite bathroom. The downstairs terrace receives morning sun and offers views to one of the swimming pools in the complex. The main terrace upstairs is ideal for entertaining as it has an outdoor kitchen and BBQ area, a jacuzzi, and plenty of space for dining or sunbathing. It also has good views to the Mediterranean sea. Another terrace off the master bedroom receives the late afternoon sun and has amazing open views down to the beach. This penthouse is sold including two garage spaces and two large storage rooms. Torre Bermeja is renowned for its five star facilities such as 24 hour security, two outdoor swimming pools, a heated indoor swimming pool, two gymnasiums, a sauna, Wi-Fi, and is conveniently located with direct access to the beach.