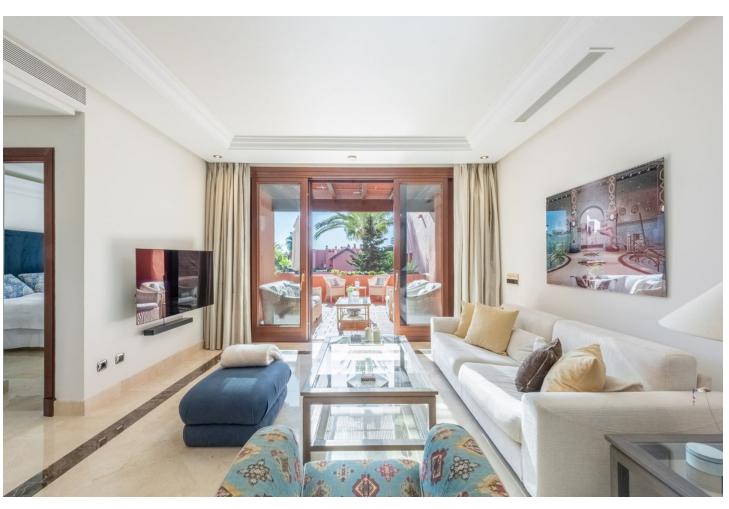

## Sales - Apartment - New Golden Mile 1.580.000€

New Golden Mile Apartment

Community: 15,444 EUR / year IBI: 2,109 EUR / year Rubbish: 204 EUR / year

3

3

207 m2

Impressive penthouse located in the beachfront luxury complex of Torre Bermeja, on the New Golden Mile of Estepona. Situated very close to the sea this penthouse features 3 terraces, 2 of which offers sea views. The penthouse is built over two levels and consists of hallway, fully fitted kitchen with adjacent utility room, an ample living and dining room, a guest bedroom with en-suite bathroom and a separate guest bedroom and guest bathroom downstairs. Upstairs features the large master bedroom with its walk-in wardrobe and en-suite bathroom. The downstairs terrace receives morning sun and offers views to one of the swimming pools in the complex. The main terrace upstairs is ideal for entertaining as it has an outdoor kitchen and BBQ area, a jacuzzi, and plenty of space for dining or sunbathing. It also has good views to the Mediterranean sea. Another terrace off the master bedroom receives the late afternoon sun and has amazing open views down to the beach. This penthouse is sold including two garage spaces and two large storage rooms. Torre Bermeja is renowned for its five star facilities such as 24 hour security, two outdoor swimming pools, a heated indoor swimming pool, two gymnasiums, a sauna, Wi-Fi, and is conveniently located with direct access to the beach.