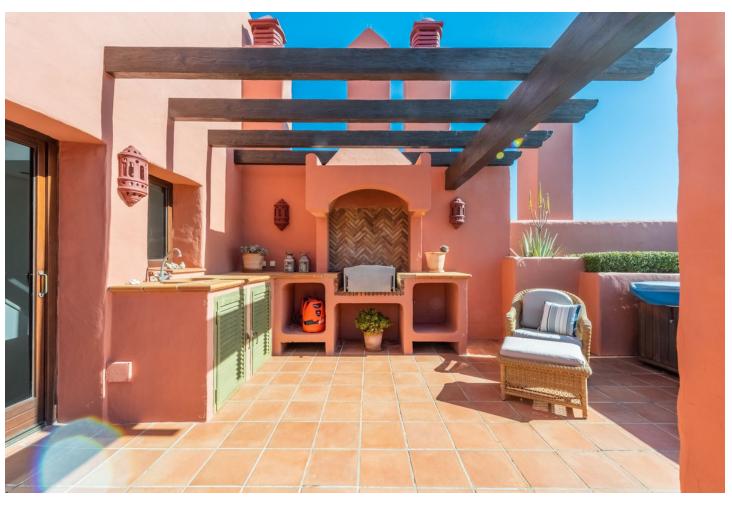

## Sales - Apartment - New Golden Mile 1.580.000€

New Golden Mile Apartment

Community: 15,444 EUR / year IBI: 2,109 EUR / year Rubbish: 204 EUR / year

3

3

207 m2

Impressive penthouse located in the beachfront luxury complex of Torre Bermeja, on the New Golden Mile of Estepona. Situated very close to the sea this penthouse features 3 terraces, 2 of which offers sea views. The penthouse is built over two levels and consists of hallway, fully fitted kitchen with adjacent utility room, an ample living and dining room, a guest bedroom with en-suite bathroom and a separate guest bedroom and guest bathroom downstairs. Upstairs features the large master bedroom with its walk-in wardrobe and en-suite bathroom. The downstairs terrace receives morning sun and offers views to one of the swimming pools in the complex. The main terrace upstairs is ideal for entertaining as it has an outdoor kitchen and BBQ area, a jacuzzi, and plenty of space for dining or sunbathing. It also has good views to the Mediterranean sea. Another terrace off the master bedroom receives the late afternoon sun and has amazing open views down to the beach. This penthouse is sold including two garage spaces and two large storage rooms. Torre Bermeja is renowned for its five star facilities such as 24 hour security, two outdoor swimming pools, a heated indoor swimming pool, two gymnasiums, a sauna, Wi-Fi, and is conveniently located with direct access to the beach.