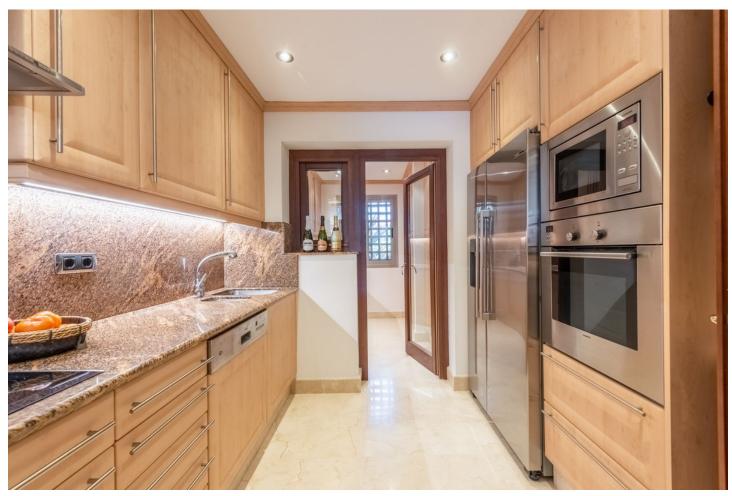

## Sales - Apartment - New Golden Mile 1.580.000€

New Golden Mile Apartment

Community: 15,444 EUR / year IBI: 2,109 EUR / year Rubbish: 204 EUR / year

3

3

207 m2

Impressive penthouse located in the beachfront luxury complex of Torre Bermeja, on the New Golden Mile of Estepona. Situated very close to the sea this penthouse features 3 terraces, 2 of which offers sea views. The penthouse is built over two levels and consists of hallway, fully fitted kitchen with adjacent utility room, an ample living and dining room, a guest bedroom with en-suite bathroom and a separate guest bedroom and guest bathroom downstairs. Upstairs features the large master bedroom with its walk-in wardrobe and en-suite bathroom. The downstairs terrace receives morning sun and offers views to one of the swimming pools in the complex. The main terrace upstairs is ideal for entertaining as it has an outdoor kitchen and BBQ area, a jacuzzi, and plenty of space for dining or sunbathing. It also has good views to the Mediterranean sea. Another terrace off the master bedroom receives the late afternoon sun and has amazing open views down to the beach. This penthouse is sold including two garage spaces and two large storage rooms. Torre Bermeja is renowned for its five star facilities such as 24 hour security, two outdoor swimming pools, a heated indoor swimming pool, two gymnasiums, a sauna, Wi-Fi, and is conveniently located with direct access to the beach.