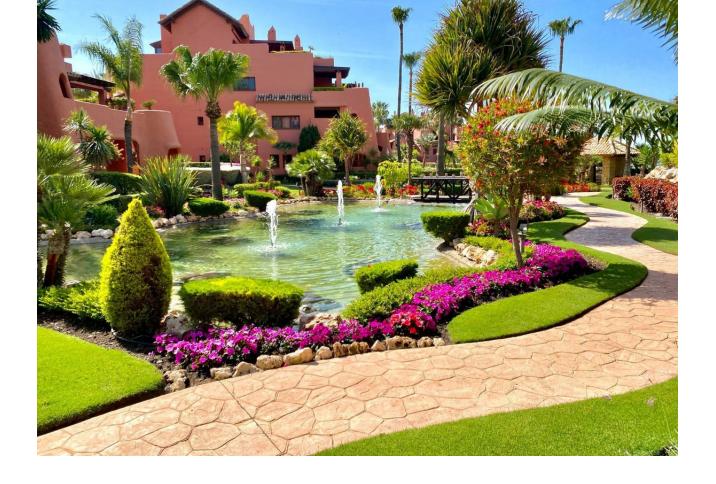

## Sales - Apartment - New Golden Mile 1.580.000€

New Golden Mile Apartment

Community: 15,444 EUR / year IBI: 2,109 EUR / year Rubbish: 204 EUR / year

3

3

207 m2

Impressive penthouse located in the beachfront luxury complex of Torre Bermeja, on the New Golden Mile of Estepona. Situated very close to the sea this penthouse features 3 terraces, 2 of which offers sea views. The penthouse is built over two levels and consists of hallway, fully fitted kitchen with adjacent utility room, an ample living and dining room, a guest bedroom with en-suite bathroom and a separate guest bedroom and guest bathroom downstairs. Upstairs features the large master bedroom with its walk-in wardrobe and en-suite bathroom. The downstairs terrace receives morning sun and offers views to one of the swimming pools in the complex. The main terrace upstairs is ideal for entertaining as it has an outdoor kitchen and BBQ area, a jacuzzi, and plenty of space for dining or sunbathing. It also has good views to the Mediterranean sea. Another terrace off the master bedroom receives the late afternoon sun and has amazing open views down to the beach. This penthouse is sold including two garage spaces and two large storage rooms. Torre Bermeja is renowned for its five star facilities such as 24 hour security, two outdoor swimming pools, a heated indoor swimming pool, two gymnasiums, a sauna, Wi-Fi, and is conveniently located with direct access to the beach.