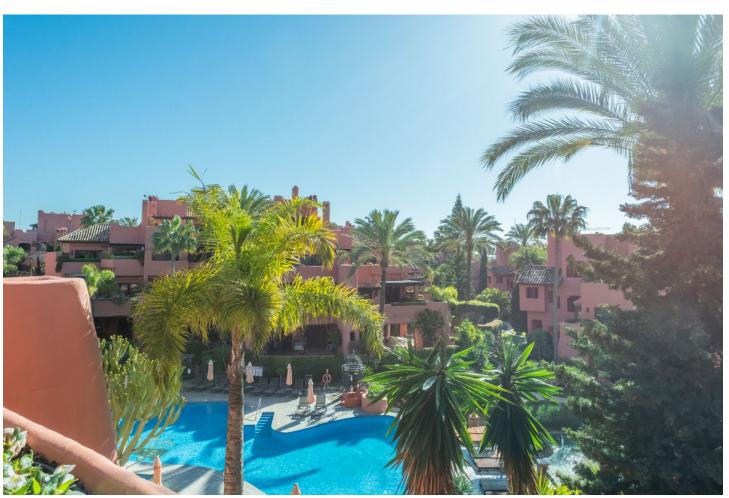

## Sales - Apartment - New Golden Mile 1.580.000€

New Golden Mile Apartment

Community: 15,444 EUR / year IBI: 2,109 EUR / year Rubbish: 204 EUR / year

3

3

207 m2

Impressive penthouse located in the beachfront luxury complex of Torre Bermeja, on the New Golden Mile of Estepona. Situated very close to the sea this penthouse features 3 terraces, 2 of which offers sea views. The penthouse is built over two levels and consists of hallway, fully fitted kitchen with adjacent utility room, an ample living and dining room, a guest bedroom with en-suite bathroom and a separate guest bedroom and guest bathroom downstairs. Upstairs features the large master bedroom with its walk-in wardrobe and en-suite bathroom. The downstairs terrace receives morning sun and offers views to one of the swimming pools in the complex. The main terrace upstairs is ideal for entertaining as it has an outdoor kitchen and BBQ area, a jacuzzi, and plenty of space for dining or sunbathing. It also has good views to the Mediterranean sea. Another terrace off the master bedroom receives the late afternoon sun and has amazing open views down to the beach. This penthouse is sold including two garage spaces and two large storage rooms. Torre Bermeja is renowned for its five star facilities such as 24 hour security, two outdoor swimming pools, a heated indoor swimming pool, two gymnasiums, a sauna, Wi-Fi, and is conveniently located with direct access to the beach.