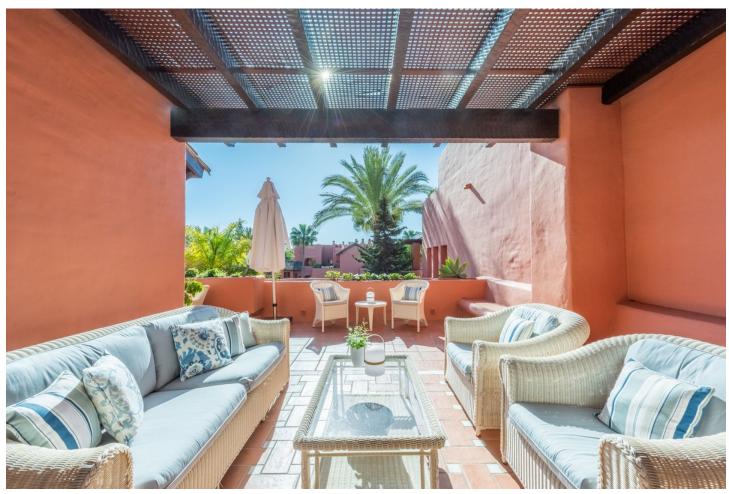

## Sales - Apartment - New Golden Mile 1.580.000€

New Golden Mile Apartment

Community: 15,444 EUR / year IBI: 2,109 EUR / year Rubbish: 204 EUR / year

3

3

207 m2

Impressive penthouse located in the beachfront luxury complex of Torre Bermeja, on the New Golden Mile of Estepona. Situated very close to the sea this penthouse features 3 terraces, 2 of which offers sea views. The penthouse is built over two levels and consists of hallway, fully fitted kitchen with adjacent utility room, an ample living and dining room, a guest bedroom with en-suite bathroom and a separate guest bedroom and guest bathroom downstairs. Upstairs features the large master bedroom with its walk-in wardrobe and en-suite bathroom. The downstairs terrace receives morning sun and offers views to one of the swimming pools in the complex. The main terrace upstairs is ideal for entertaining as it has an outdoor kitchen and BBQ area, a jacuzzi, and plenty of space for dining or sunbathing. It also has good views to the Mediterranean sea. Another terrace off the master bedroom receives the late afternoon sun and has amazing open views down to the beach. This penthouse is sold including two garage spaces and two large storage rooms. Torre Bermeja is renowned for its five star facilities such as 24 hour security, two outdoor swimming pools, a heated indoor swimming pool, two gymnasiums, a sauna, Wi-Fi, and is conveniently located with direct access to the beach.