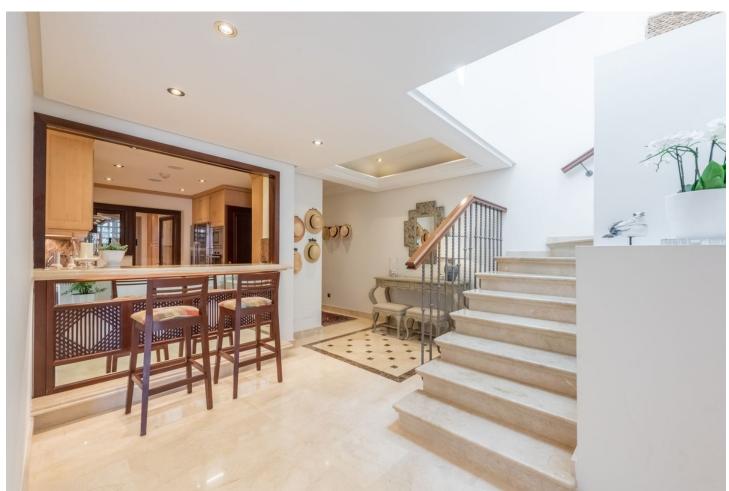

## Sales - Apartment - New Golden Mile 1.580.000€

New Golden Mile Apartment

Community: 15,444 EUR / year IBI: 2,109 EUR / year Rubbish: 204 EUR / year

3

3

207 m2

Impressive penthouse located in the beachfront luxury complex of Torre Bermeja, on the New Golden Mile of Estepona. Situated very close to the sea this penthouse features 3 terraces, 2 of which offers sea views. The penthouse is built over two levels and consists of hallway, fully fitted kitchen with adjacent utility room, an ample living and dining room, a guest bedroom with en-suite bathroom and a separate guest bedroom and guest bathroom downstairs. Upstairs features the large master bedroom with its walk-in wardrobe and en-suite bathroom. The downstairs terrace receives morning sun and offers views to one of the swimming pools in the complex. The main terrace upstairs is ideal for entertaining as it has an outdoor kitchen and BBQ area, a jacuzzi, and plenty of space for dining or sunbathing. It also has good views to the Mediterranean sea. Another terrace off the master bedroom receives the late afternoon sun and has amazing open views down to the beach. This penthouse is sold including two garage spaces and two large storage rooms. Torre Bermeja is renowned for its five star facilities such as 24 hour security, two outdoor swimming pools, a heated indoor swimming pool, two gymnasiums, a sauna, Wi-Fi, and is conveniently located with direct access to the beach.