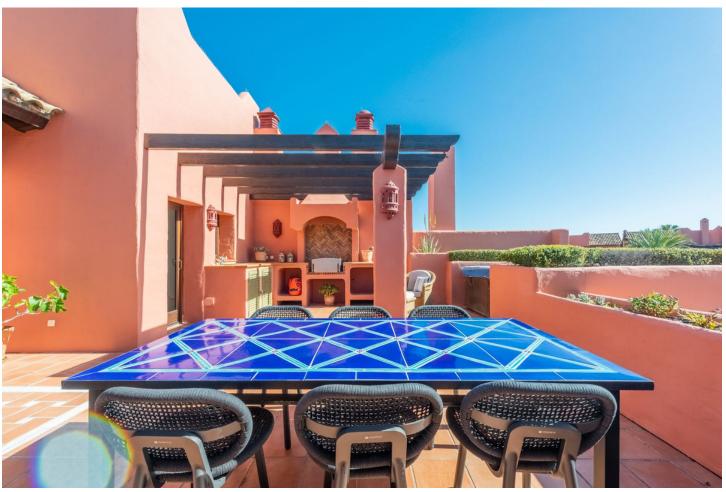

## Sales - Apartment - New Golden Mile 1.580.000€

New Golden Mile Apartment

Community: 15,444 EUR / year IBI: 2,109 EUR / year Rubbish: 204 EUR / year

3

3

207 m2

Impressive penthouse located in the beachfront luxury complex of Torre Bermeja, on the New Golden Mile of Estepona. Situated very close to the sea this penthouse features 3 terraces, 2 of which offers sea views. The penthouse is built over two levels and consists of hallway, fully fitted kitchen with adjacent utility room, an ample living and dining room, a guest bedroom with en-suite bathroom and a separate guest bedroom and guest bathroom downstairs. Upstairs features the large master bedroom with its walk-in wardrobe and en-suite bathroom. The downstairs terrace receives morning sun and offers views to one of the swimming pools in the complex. The main terrace upstairs is ideal for entertaining as it has an outdoor kitchen and BBQ area, a jacuzzi, and plenty of space for dining or sunbathing. It also has good views to the Mediterranean sea. Another terrace off the master bedroom receives the late afternoon sun and has amazing open views down to the beach. This penthouse is sold including two garage spaces and two large storage rooms. Torre Bermeja is renowned for its five star facilities such as 24 hour security, two outdoor swimming pools, a heated indoor swimming pool, two gymnasiums, a sauna, Wi-Fi, and is conveniently located with direct access to the beach.