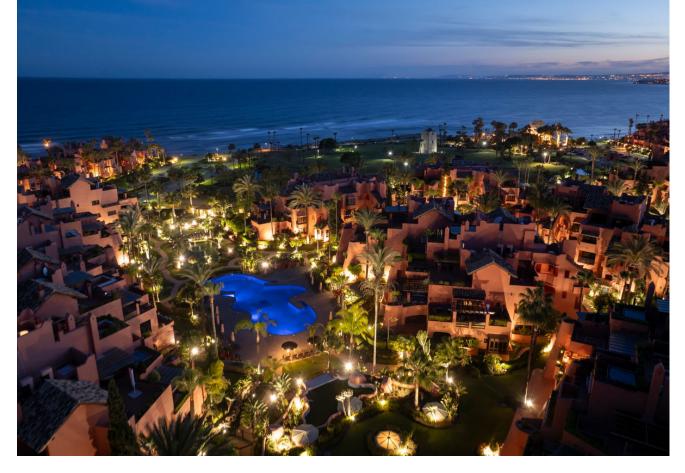

## Sales - Apartment - New Golden Mile 1.580.000€

New Golden Mile Apartment

Community: 15,444 EUR / year IBI: 2,109 EUR / year Rubbish: 204 EUR / year

3

3

207 m2

Impressive penthouse located in the beachfront luxury complex of Torre Bermeja, on the New Golden Mile of Estepona. Situated very close to the sea this penthouse features 3 terraces, 2 of which offers sea views. The penthouse is built over two levels and consists of hallway, fully fitted kitchen with adjacent utility room, an ample living and dining room, a guest bedroom with en-suite bathroom and a separate guest bedroom and guest bathroom downstairs. Upstairs features the large master bedroom with its walk-in wardrobe and en-suite bathroom. The downstairs terrace receives morning sun and offers views to one of the swimming pools in the complex. The main terrace upstairs is ideal for entertaining as it has an outdoor kitchen and BBQ area, a jacuzzi, and plenty of space for dining or sunbathing. It also has good views to the Mediterranean sea. Another terrace off the master bedroom receives the late afternoon sun and has amazing open views down to the beach. This penthouse is sold including two garage spaces and two large storage rooms. Torre Bermeja is renowned for its five star facilities such as 24 hour security, two outdoor swimming pools, a heated indoor swimming pool, two gymnasiums, a sauna, Wi-Fi, and is conveniently located with direct access to the beach.