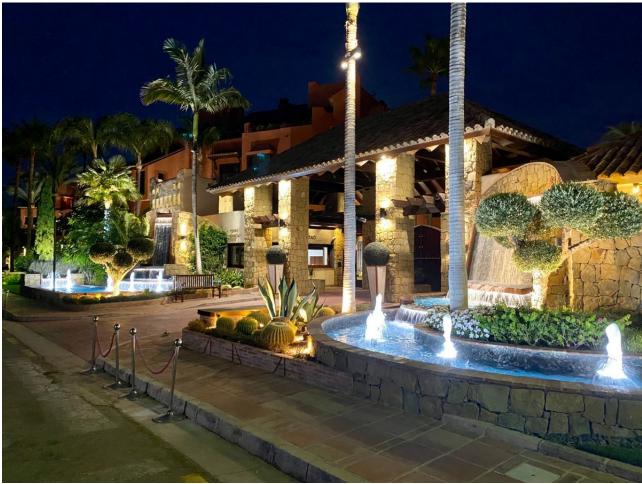

## Sales - Apartment - New Golden Mile 1.580.000€

New Golden Mile Apartment

Community: 15,444 EUR / year IBI: 2,109 EUR / year Rubbish: 204 EUR / year

3

3

207 m2

Impressive penthouse located in the beachfront luxury complex of Torre Bermeja, on the New Golden Mile of Estepona. Situated very close to the sea this penthouse features 3 terraces, 2 of which offers sea views. The penthouse is built over two levels and consists of hallway, fully fitted kitchen with adjacent utility room, an ample living and dining room, a guest bedroom with en-suite bathroom and a separate guest bedroom and guest bathroom downstairs. Upstairs features the large master bedroom with its walk-in wardrobe and en-suite bathroom. The downstairs terrace receives morning sun and offers views to one of the swimming pools in the complex. The main terrace upstairs is ideal for entertaining as it has an outdoor kitchen and BBQ area, a jacuzzi, and plenty of space for dining or sunbathing. It also has good views to the Mediterranean sea. Another terrace off the master bedroom receives the late afternoon sun and has amazing open views down to the beach. This penthouse is sold including two garage spaces and two large storage rooms. Torre Bermeja is renowned for its five star facilities such as 24 hour security, two outdoor swimming pools, a heated indoor swimming pool, two gymnasiums, a sauna, Wi-Fi, and is conveniently located with direct access to the beach.