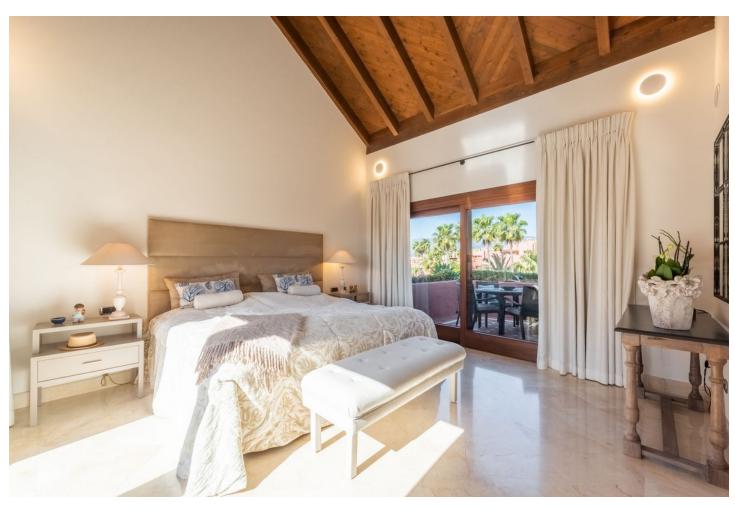

## Sales - Apartment - New Golden Mile 1.580.000€

New Golden Mile Apartment

Community: 15,444 EUR / year IBI: 2,109 EUR / year Rubbish: 204 EUR / year

3

3

207 m2

Impressive penthouse located in the beachfront luxury complex of Torre Bermeja, on the New Golden Mile of Estepona. Situated very close to the sea this penthouse features 3 terraces, 2 of which offers sea views. The penthouse is built over two levels and consists of hallway, fully fitted kitchen with adjacent utility room, an ample living and dining room, a guest bedroom with en-suite bathroom and a separate guest bedroom and guest bathroom downstairs. Upstairs features the large master bedroom with its walk-in wardrobe and en-suite bathroom. The downstairs terrace receives morning sun and offers views to one of the swimming pools in the complex. The main terrace upstairs is ideal for entertaining as it has an outdoor kitchen and BBQ area, a jacuzzi, and plenty of space for dining or sunbathing. It also has good views to the Mediterranean sea. Another terrace off the master bedroom receives the late afternoon sun and has amazing open views down to the beach. This penthouse is sold including two garage spaces and two large storage rooms. Torre Bermeja is renowned for its five star facilities such as 24 hour security, two outdoor swimming pools, a heated indoor swimming pool, two gymnasiums, a sauna, Wi-Fi, and is conveniently located with direct access to the beach.