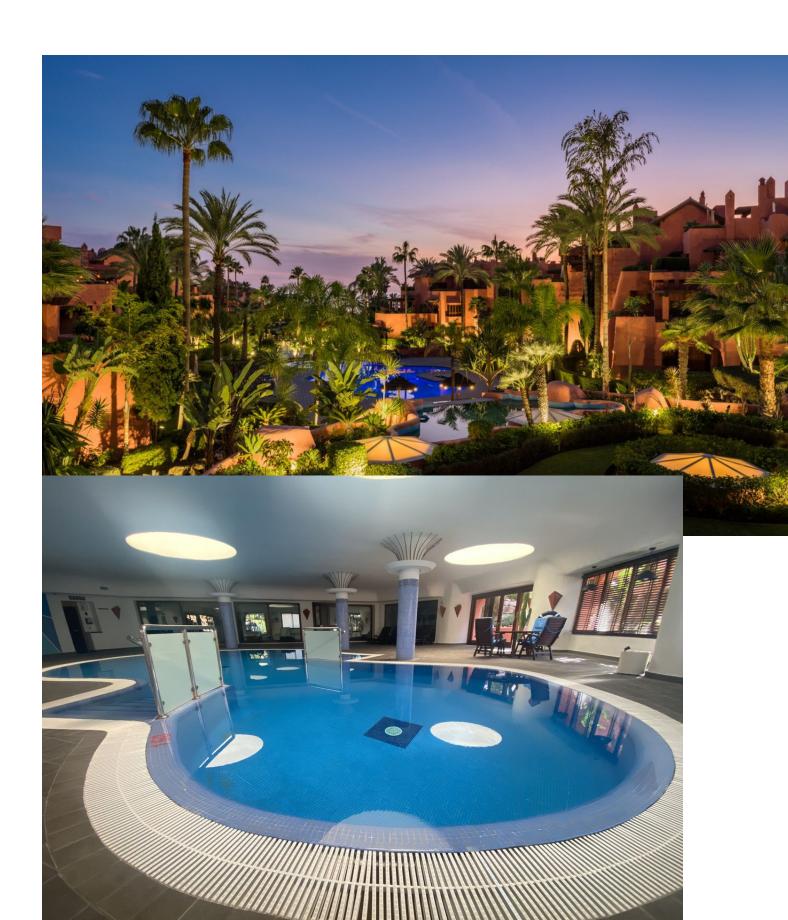

## Sales - Apartment - New Golden Mile 1.580.000€

New Golden Mile Apartment

Community: 15,444 EUR / year IBI: 2,109 EUR / year Rubbish: 204 EUR / year

3

3

207 m2

Impressive penthouse located in the beachfront luxury complex of Torre Bermeja, on the New Golden Mile of Estepona. Situated very close to the sea this penthouse features 3 terraces, 2 of which offers sea views. The penthouse is built over two levels and consists of hallway, fully fitted kitchen with adjacent utility room, an ample living and dining room, a guest bedroom with en-suite bathroom and a separate guest bedroom and guest bathroom downstairs. Upstairs features the large master bedroom with its walk-in wardrobe and en-suite bathroom. The downstairs terrace receives morning sun and offers views to one of the swimming pools in the complex. The main terrace upstairs is ideal for entertaining as it has an outdoor kitchen and BBQ area, a jacuzzi, and plenty of space for dining or sunbathing. It also has good views to the Mediterranean sea. Another terrace off the master bedroom receives the late afternoon sun and has amazing open views down to the beach. This penthouse is sold including two garage spaces and two large storage rooms. Torre Bermeja is renowned for its five star facilities such as 24 hour security, two outdoor swimming pools, a heated indoor swimming pool, two gymnasiums, a sauna, Wi-Fi, and is conveniently located with direct access to the beach.