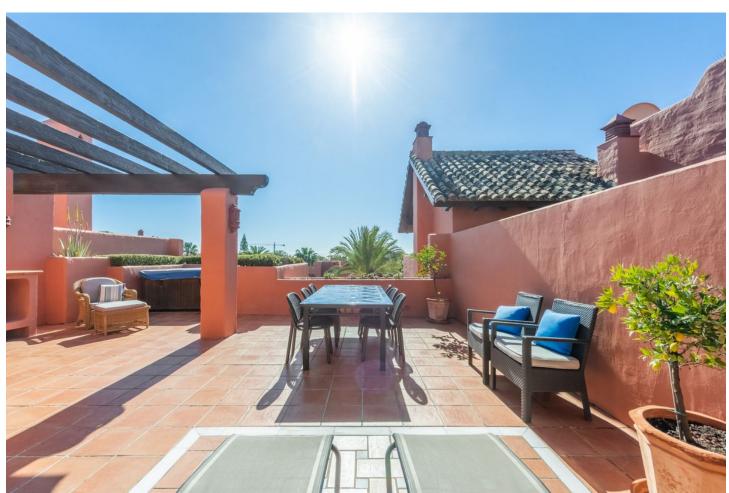

## Sales - Apartment - New Golden Mile 1.580.000€

New Golden Mile Apartment

Community: 15,444 EUR / year IBI: 2,109 EUR / year Rubbish: 204 EUR / year

3

3

207 m2

Impressive penthouse located in the beachfront luxury complex of Torre Bermeja, on the New Golden Mile of Estepona. Situated very close to the sea this penthouse features 3 terraces, 2 of which offers sea views. The penthouse is built over two levels and consists of hallway, fully fitted kitchen with adjacent utility room, an ample living and dining room, a guest bedroom with en-suite bathroom and a separate guest bedroom and guest bathroom downstairs. Upstairs features the large master bedroom with its walk-in wardrobe and en-suite bathroom. The downstairs terrace receives morning sun and offers views to one of the swimming pools in the complex. The main terrace upstairs is ideal for entertaining as it has an outdoor kitchen and BBQ area, a jacuzzi, and plenty of space for dining or sunbathing. It also has good views to the Mediterranean sea. Another terrace off the master bedroom receives the late afternoon sun and has amazing open views down to the beach. This penthouse is sold including two garage spaces and two large storage rooms. Torre Bermeja is renowned for its five star facilities such as 24 hour security, two outdoor swimming pools, a heated indoor swimming pool, two gymnasiums, a sauna, Wi-Fi, and is conveniently located with direct access to the beach.