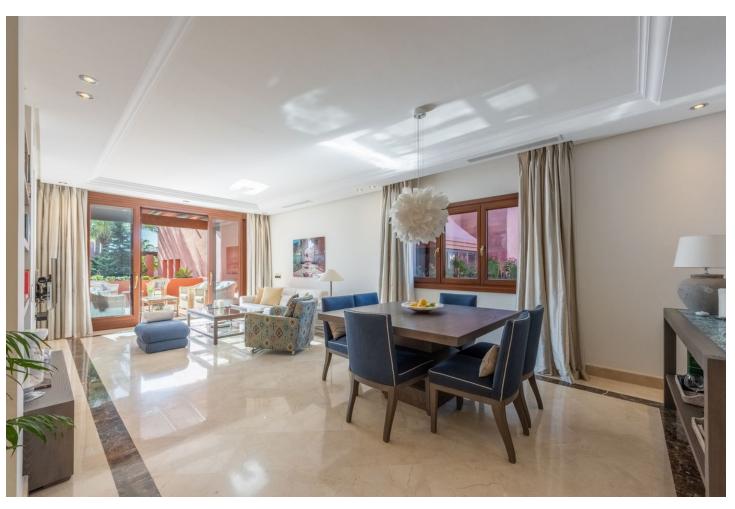

## Sales - Apartment - New Golden Mile 1.580.000€

New Golden Mile Apartment

Community: 15,444 EUR / year IBI: 2,109 EUR / year Rubbish: 204 EUR / year

3

3

207 m2

Impressive penthouse located in the beachfront luxury complex of Torre Bermeja, on the New Golden Mile of Estepona. Situated very close to the sea this penthouse features 3 terraces, 2 of which offers sea views. The penthouse is built over two levels and consists of hallway, fully fitted kitchen with adjacent utility room, an ample living and dining room, a guest bedroom with en-suite bathroom and a separate guest bedroom and guest bathroom downstairs. Upstairs features the large master bedroom with its walk-in wardrobe and en-suite bathroom. The downstairs terrace receives morning sun and offers views to one of the swimming pools in the complex. The main terrace upstairs is ideal for entertaining as it has an outdoor kitchen and BBQ area, a jacuzzi, and plenty of space for dining or sunbathing. It also has good views to the Mediterranean sea. Another terrace off the master bedroom receives the late afternoon sun and has amazing open views down to the beach. This penthouse is sold including two garage spaces and two large storage rooms. Torre Bermeja is renowned for its five star facilities such as 24 hour security, two outdoor swimming pools, a heated indoor swimming pool, two gymnasiums, a sauna, Wi-Fi, and is conveniently located with direct access to the beach.