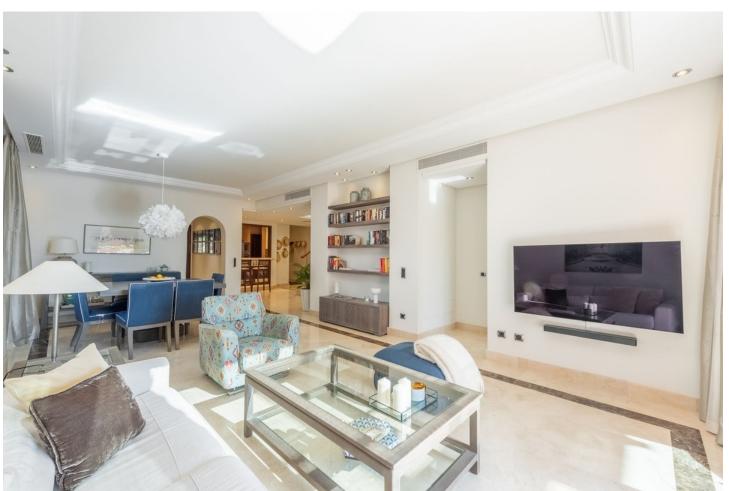

## Sales - Apartment - New Golden Mile 1.580.000€

New Golden Mile Apartment

Community: 15,444 EUR / year IBI: 2,109 EUR / year Rubbish: 204 EUR / year

3

3

207 m2

Impressive penthouse located in the beachfront luxury complex of Torre Bermeja, on the New Golden Mile of Estepona. Situated very close to the sea this penthouse features 3 terraces, 2 of which offers sea views. The penthouse is built over two levels and consists of hallway, fully fitted kitchen with adjacent utility room, an ample living and dining room, a guest bedroom with en-suite bathroom and a separate guest bedroom and guest bathroom downstairs. Upstairs features the large master bedroom with its walk-in wardrobe and en-suite bathroom. The downstairs terrace receives morning sun and offers views to one of the swimming pools in the complex. The main terrace upstairs is ideal for entertaining as it has an outdoor kitchen and BBQ area, a jacuzzi, and plenty of space for dining or sunbathing. It also has good views to the Mediterranean sea. Another terrace off the master bedroom receives the late afternoon sun and has amazing open views down to the beach. This penthouse is sold including two garage spaces and two large storage rooms. Torre Bermeja is renowned for its five star facilities such as 24 hour security, two outdoor swimming pools, a heated indoor swimming pool, two gymnasiums, a sauna, Wi-Fi, and is conveniently located with direct access to the beach.