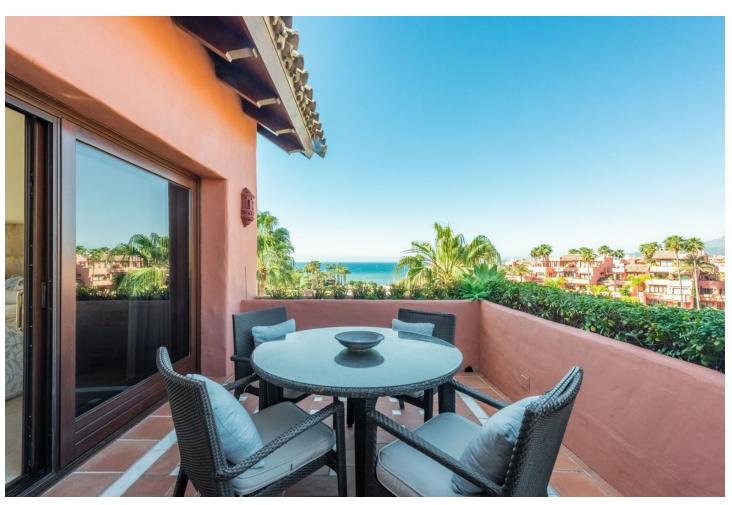

## Sales - Apartment - New Golden Mile 1.580.000€

New Golden Mile Apartment

Community: 15,444 EUR / year IBI: 2,109 EUR / year Rubbish: 204 EUR / year

3

3

207 m2

Impressive penthouse located in the beachfront luxury complex of Torre Bermeja, on the New Golden Mile of Estepona. Situated very close to the sea this penthouse features 3 terraces, 2 of which offers sea views. The penthouse is built over two levels and consists of hallway, fully fitted kitchen with adjacent utility room, an ample living and dining room, a guest bedroom with en-suite bathroom and a separate guest bedroom and guest bathroom downstairs. Upstairs features the large master bedroom with its walk-in wardrobe and en-suite bathroom. The downstairs terrace receives morning sun and offers views to one of the swimming pools in the complex. The main terrace upstairs is ideal for entertaining as it has an outdoor kitchen and BBQ area, a jacuzzi, and plenty of space for dining or sunbathing. It also has good views to the Mediterranean sea. Another terrace off the master bedroom receives the late afternoon sun and has amazing open views down to the beach. This penthouse is sold including two garage spaces and two large storage rooms. Torre Bermeja is renowned for its five star facilities such as 24 hour security, two outdoor swimming pools, a heated indoor swimming pool, two gymnasiums, a sauna, Wi-Fi, and is conveniently located with direct access to the beach.