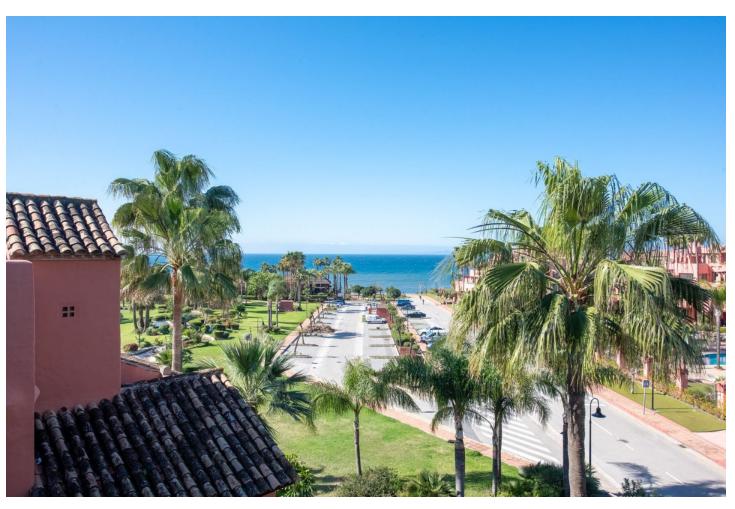

## Sales - Apartment - New Golden Mile 1.580.000€

New Golden Mile Apartment

Community: 15,444 EUR / year IBI: 2,109 EUR / year Rubbish: 204 EUR / year

3

3

207 m2

Impressive penthouse located in the beachfront luxury complex of Torre Bermeja, on the New Golden Mile of Estepona. Situated very close to the sea this penthouse features 3 terraces, 2 of which offers sea views. The penthouse is built over two levels and consists of hallway, fully fitted kitchen with adjacent utility room, an ample living and dining room, a guest bedroom with en-suite bathroom and a separate guest bedroom and guest bathroom downstairs. Upstairs features the large master bedroom with its walk-in wardrobe and en-suite bathroom. The downstairs terrace receives morning sun and offers views to one of the swimming pools in the complex. The main terrace upstairs is ideal for entertaining as it has an outdoor kitchen and BBQ area, a jacuzzi, and plenty of space for dining or sunbathing. It also has good views to the Mediterranean sea. Another terrace off the master bedroom receives the late afternoon sun and has amazing open views down to the beach. This penthouse is sold including two garage spaces and two large storage rooms. Torre Bermeja is renowned for its five star facilities such as 24 hour security, two outdoor swimming pools, a heated indoor swimming pool, two gymnasiums, a sauna, Wi-Fi, and is conveniently located with direct access to the beach.