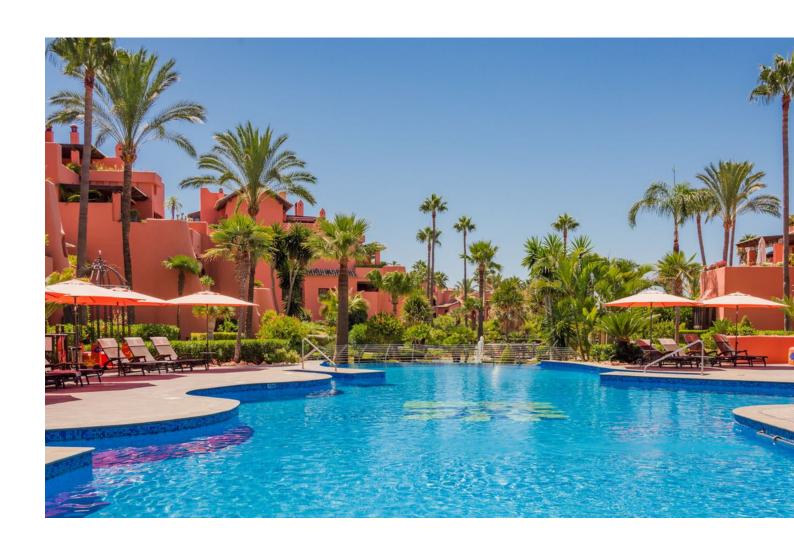

## Sales - Apartment - New Golden Mile 1.580.000€

New Golden Mile Apartment

Community: 15,444 EUR / year IBI: 2,109 EUR / year Rubbish: 204 EUR / year

3

3

207 m2

Impressive penthouse located in the beachfront luxury complex of Torre Bermeja, on the New Golden Mile of Estepona. Situated very close to the sea this penthouse features 3 terraces, 2 of which offers sea views. The penthouse is built over two levels and consists of hallway, fully fitted kitchen with adjacent utility room, an ample living and dining room, a guest bedroom with en-suite bathroom and a separate guest bedroom and guest bathroom downstairs. Upstairs features the large master bedroom with its walk-in wardrobe and en-suite bathroom. The downstairs terrace receives morning sun and offers views to one of the swimming pools in the complex. The main terrace upstairs is ideal for entertaining as it has an outdoor kitchen and BBQ area, a jacuzzi, and plenty of space for dining or sunbathing. It also has good views to the Mediterranean sea. Another terrace off the master bedroom receives the late afternoon sun and has amazing open views down to the beach. This penthouse is sold including two garage spaces and two large storage rooms. Torre Bermeja is renowned for its five star facilities such as 24 hour security, two outdoor swimming pools, a heated indoor swimming pool, two gymnasiums, a sauna, Wi-Fi, and is conveniently located with direct access to the beach.