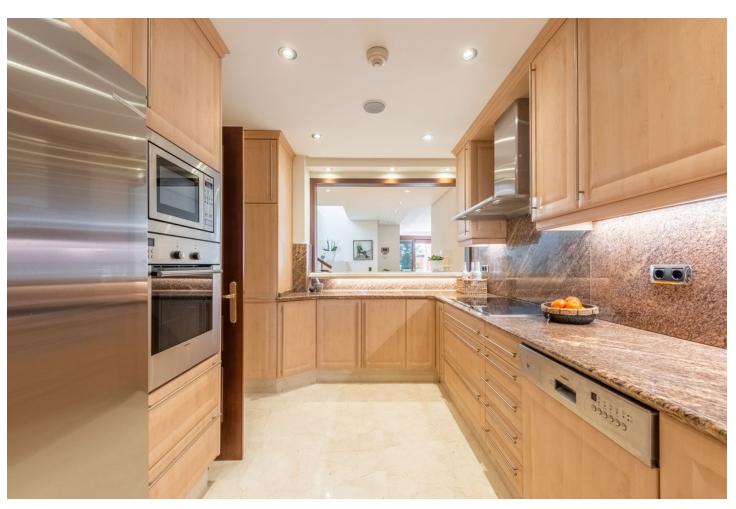

## Sales - Apartment - New Golden Mile 1.580.000€

New Golden Mile Apartment

Community: 15,444 EUR / year IBI: 2,109 EUR / year Rubbish: 204 EUR / year

3

3

207 m2

Impressive penthouse located in the beachfront luxury complex of Torre Bermeja, on the New Golden Mile of Estepona. Situated very close to the sea this penthouse features 3 terraces, 2 of which offers sea views. The penthouse is built over two levels and consists of hallway, fully fitted kitchen with adjacent utility room, an ample living and dining room, a guest bedroom with en-suite bathroom and a separate guest bedroom and guest bathroom downstairs. Upstairs features the large master bedroom with its walk-in wardrobe and en-suite bathroom. The downstairs terrace receives morning sun and offers views to one of the swimming pools in the complex. The main terrace upstairs is ideal for entertaining as it has an outdoor kitchen and BBQ area, a jacuzzi, and plenty of space for dining or sunbathing. It also has good views to the Mediterranean sea. Another terrace off the master bedroom receives the late afternoon sun and has amazing open views down to the beach. This penthouse is sold including two garage spaces and two large storage rooms. Torre Bermeja is renowned for its five star facilities such as 24 hour security, two outdoor swimming pools, a heated indoor swimming pool, two gymnasiums, a sauna, Wi-Fi, and is conveniently located with direct access to the beach.