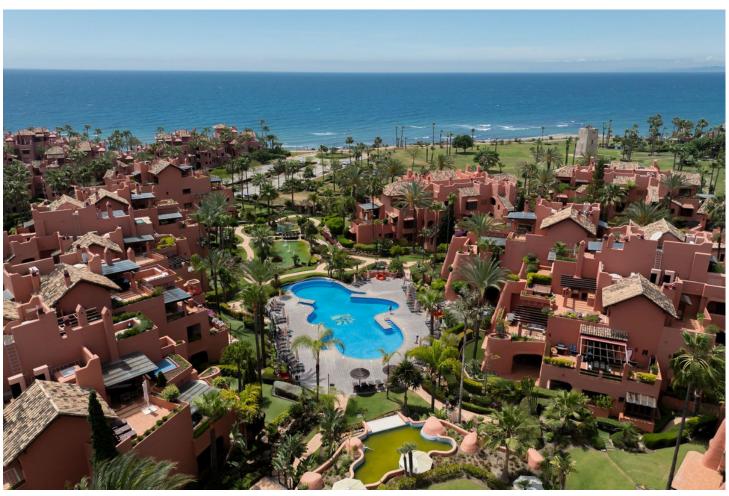

## Sales - Apartment - New Golden Mile 1.580.000€

New Golden Mile Apartment

Community: 15,444 EUR / year IBI: 2,109 EUR / year Rubbish: 204 EUR / year

3

3

207 m2

Impressive penthouse located in the beachfront luxury complex of Torre Bermeja, on the New Golden Mile of Estepona. Situated very close to the sea this penthouse features 3 terraces, 2 of which offers sea views. The penthouse is built over two levels and consists of hallway, fully fitted kitchen with adjacent utility room, an ample living and dining room, a guest bedroom with en-suite bathroom and a separate guest bedroom and guest bathroom downstairs. Upstairs features the large master bedroom with its walk-in wardrobe and en-suite bathroom. The downstairs terrace receives morning sun and offers views to one of the swimming pools in the complex. The main terrace upstairs is ideal for entertaining as it has an outdoor kitchen and BBQ area, a jacuzzi, and plenty of space for dining or sunbathing. It also has good views to the Mediterranean sea. Another terrace off the master bedroom receives the late afternoon sun and has amazing open views down to the beach. This penthouse is sold including two garage spaces and two large storage rooms. Torre Bermeja is renowned for its five star facilities such as 24 hour security, two outdoor swimming pools, a heated indoor swimming pool, two gymnasiums, a sauna, Wi-Fi, and is conveniently located with direct access to the beach.