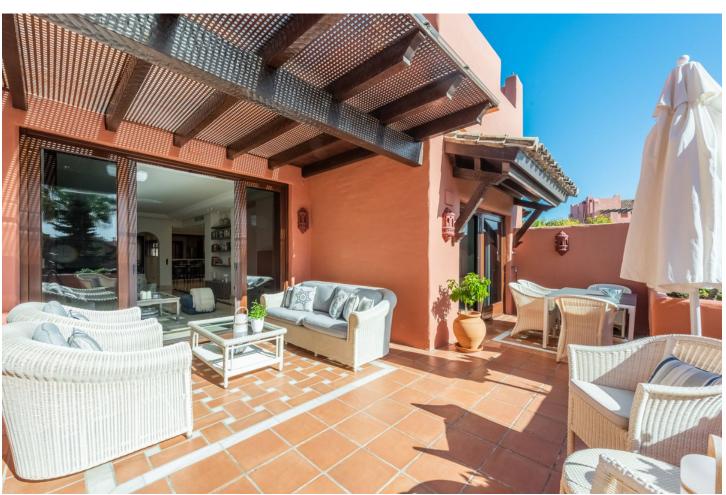

## Sales - Apartment - New Golden Mile 1.580.000€

New Golden Mile Apartment

Community: 15,444 EUR / year IBI: 2,109 EUR / year Rubbish: 204 EUR / year

3

3

207 m2

Impressive penthouse located in the beachfront luxury complex of Torre Bermeja, on the New Golden Mile of Estepona. Situated very close to the sea this penthouse features 3 terraces, 2 of which offers sea views. The penthouse is built over two levels and consists of hallway, fully fitted kitchen with adjacent utility room, an ample living and dining room, a guest bedroom with en-suite bathroom and a separate guest bedroom and guest bathroom downstairs. Upstairs features the large master bedroom with its walk-in wardrobe and en-suite bathroom. The downstairs terrace receives morning sun and offers views to one of the swimming pools in the complex. The main terrace upstairs is ideal for entertaining as it has an outdoor kitchen and BBQ area, a jacuzzi, and plenty of space for dining or sunbathing. It also has good views to the Mediterranean sea. Another terrace off the master bedroom receives the late afternoon sun and has amazing open views down to the beach. This penthouse is sold including two garage spaces and two large storage rooms. Torre Bermeja is renowned for its five star facilities such as 24 hour security, two outdoor swimming pools, a heated indoor swimming pool, two gymnasiums, a sauna, Wi-Fi, and is conveniently located with direct access to the beach.