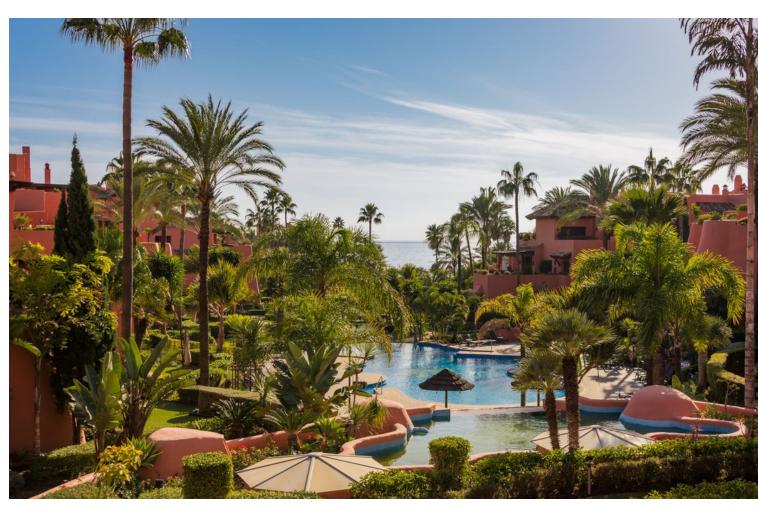

## Sales - Apartment - New Golden Mile 1.580.000€

New Golden Mile Apartment

Community: 15,444 EUR / year IBI: 2,109 EUR / year Rubbish: 204 EUR / year

3

3

207 m2

Impressive penthouse located in the beachfront luxury complex of Torre Bermeja, on the New Golden Mile of Estepona. Situated very close to the sea this penthouse features 3 terraces, 2 of which offers sea views. The penthouse is built over two levels and consists of hallway, fully fitted kitchen with adjacent utility room, an ample living and dining room, a guest bedroom with en-suite bathroom and a separate guest bedroom and guest bathroom downstairs. Upstairs features the large master bedroom with its walk-in wardrobe and en-suite bathroom. The downstairs terrace receives morning sun and offers views to one of the swimming pools in the complex. The main terrace upstairs is ideal for entertaining as it has an outdoor kitchen and BBQ area, a jacuzzi, and plenty of space for dining or sunbathing. It also has good views to the Mediterranean sea. Another terrace off the master bedroom receives the late afternoon sun and has amazing open views down to the beach. This penthouse is sold including two garage spaces and two large storage rooms. Torre Bermeja is renowned for its five star facilities such as 24 hour security, two outdoor swimming pools, a heated indoor swimming pool, two gymnasiums, a sauna, Wi-Fi, and is conveniently located with direct access to the beach.