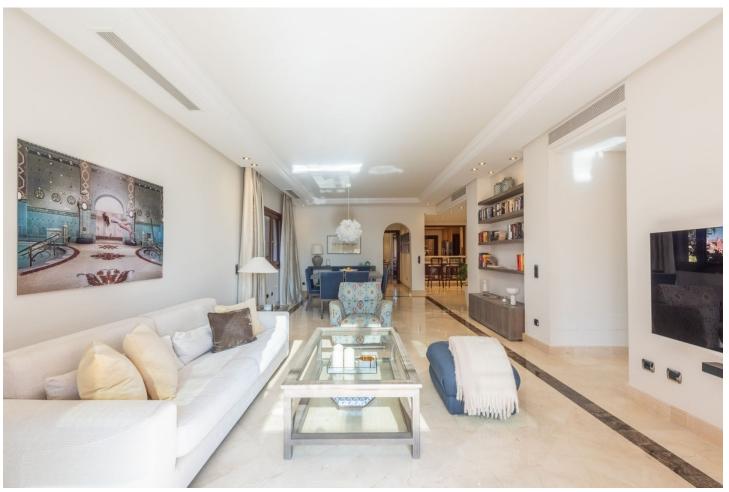

## Sales - Apartment - New Golden Mile 1.580.000€

New Golden Mile Apartment

Community: 15,444 EUR / year IBI: 2,109 EUR / year Rubbish: 204 EUR / year

3

3

207 m2

Impressive penthouse located in the beachfront luxury complex of Torre Bermeja, on the New Golden Mile of Estepona. Situated very close to the sea this penthouse features 3 terraces, 2 of which offers sea views. The penthouse is built over two levels and consists of hallway, fully fitted kitchen with adjacent utility room, an ample living and dining room, a guest bedroom with en-suite bathroom and a separate guest bedroom and guest bathroom downstairs. Upstairs features the large master bedroom with its walk-in wardrobe and en-suite bathroom. The downstairs terrace receives morning sun and offers views to one of the swimming pools in the complex. The main terrace upstairs is ideal for entertaining as it has an outdoor kitchen and BBQ area, a jacuzzi, and plenty of space for dining or sunbathing. It also has good views to the Mediterranean sea. Another terrace off the master bedroom receives the late afternoon sun and has amazing open views down to the beach. This penthouse is sold including two garage spaces and two large storage rooms. Torre Bermeja is renowned for its five star facilities such as 24 hour security, two outdoor swimming pools, a heated indoor swimming pool, two gymnasiums, a sauna, Wi-Fi, and is conveniently located with direct access to the beach.