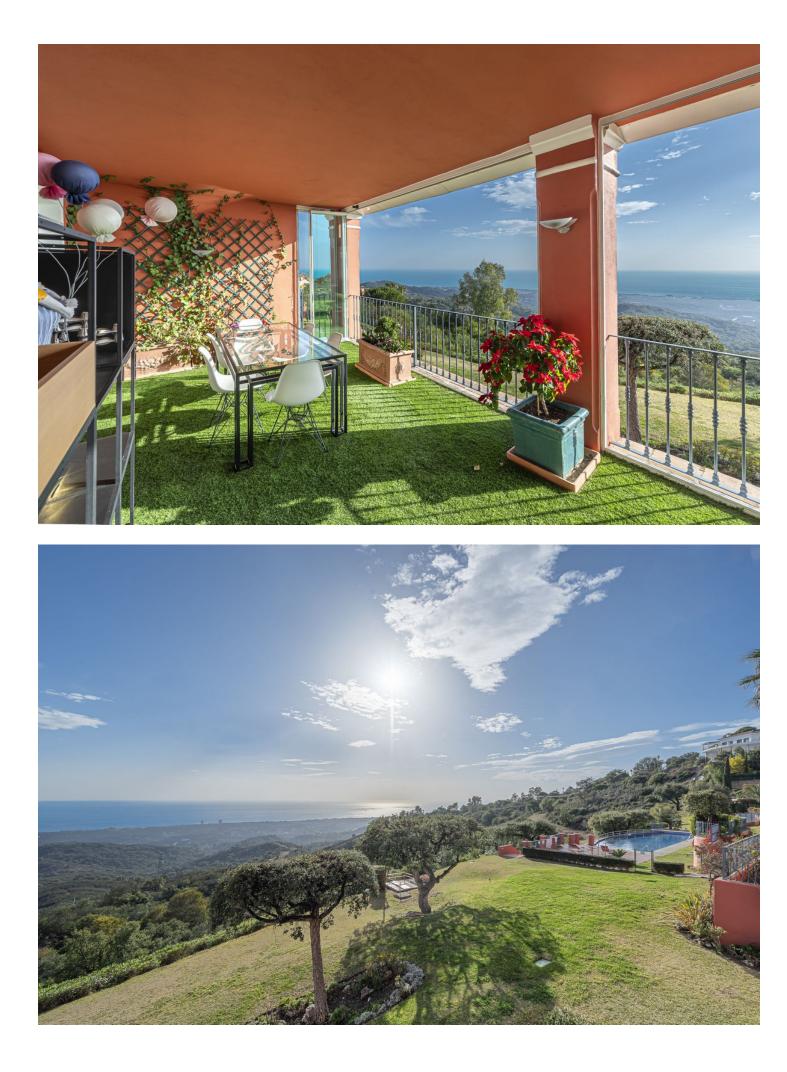

## Apartment

260 m2

Community: 6,000 EUR / year IBI: 900 EUR / year

Rubbish: 260 EUR / year

Panoramic Seaview ; unique 4 bedroom apartment in Elviria Alta / Marbella with definitely the best views to find in Marbella ! this outstanding and luxury apartment offers everything – best views, enormous living space and lots of sunshine with its south-west orientation! The apartment has 4 spacious bedrooms with 4 bathrooms en suite, built approx. 260 m2 plus approx 43 m2 terrace; the sunny terrace can be fully / partially closed or opened with crystal curtains; the sunsets are breathtaking from this wonderful terrace and the crystal curtains are allowing a whole year around use of the terrace; a modern spacious open plan kitchen, a storage / laundry room and 2 private parking places are belonging to this stunning property in this outstanding development in Elviria Alta; the urbanisation consist just of 38 apartments and is situated in the most privileged location in la Mairena / Elviria Alta with an amazing infinity pool with views overlooking the whole coast towards Gibraltar and Africa; the property is in only a 7 minute ( 6 km) drive from Elviria and the beach in Elviria; a restaurant, tennis club and as well a small supermarket and the German School are in a short 100 m walking distance from the urbanisation; this exclusive location is very quiet and at the same time not far from all amenities; several golf courses can be reached within a short 5-10 minute drive, to Marbella city you need only 18 – 20 minutes in car. For further information please call or send an email