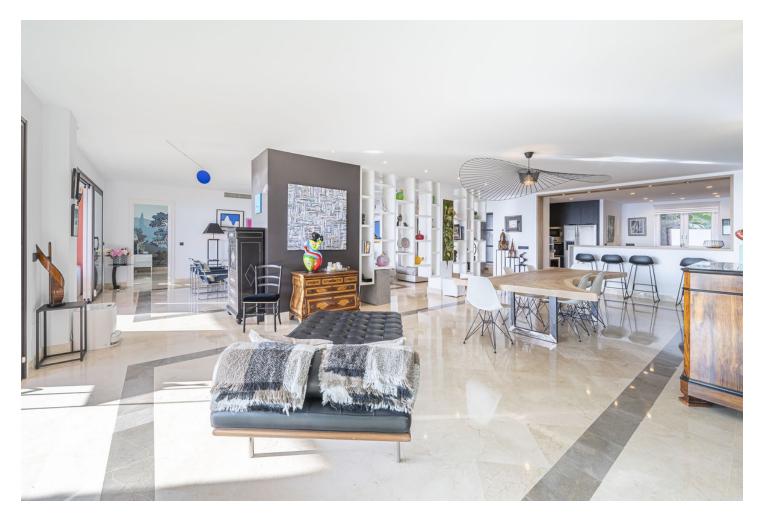

## Apartment

260 m2

Community: 6,000 EUR / year IBI: 900 EUR / year

Rubbish: 260 EUR / year

Panoramic Seaview ; unique 4 bedroom apartment in Elviria Alta / Marbella with definitely the best views to find in Marbella ! this outstanding and luxury apartment offers everything – best views, enormous living space and lots of sunshine with its south-west orientation! The apartment has 4 spacious bedrooms with 4 bathrooms en suite, built approx. 260 m2 plus approx 43 m2 terrace; the sunny terrace can be fully / partially closed or opened with crystal curtains; the sunsets are breathtaking from this wonderful terrace and the crystal curtains are allowing a whole year around use of the terrace; a modern spacious open plan kitchen, a storage / laundry room and 2 private parking places are belonging to this stunning property in this outstanding development in Elviria Alta; the urbanisation consist just of 38 apartments and is situated in the most privileged location in la Mairena / Elviria Alta with an amazing infinity pool with views overlooking the whole coast towards Gibraltar and Africa; the property is in only a 7 minute ( 6 km) drive from Elviria and the beach in Elviria; a restaurant, tennis club and as well a small supermarket and the German School are in a short 100 m walking distance from the urbanisation; this exclusive location is very quiet and at the same time not far from all amenities; several golf courses can be reached within a short 5-10 minute drive, to Marbella city you need only 18 – 20 minutes in car. For further information please call or send an email