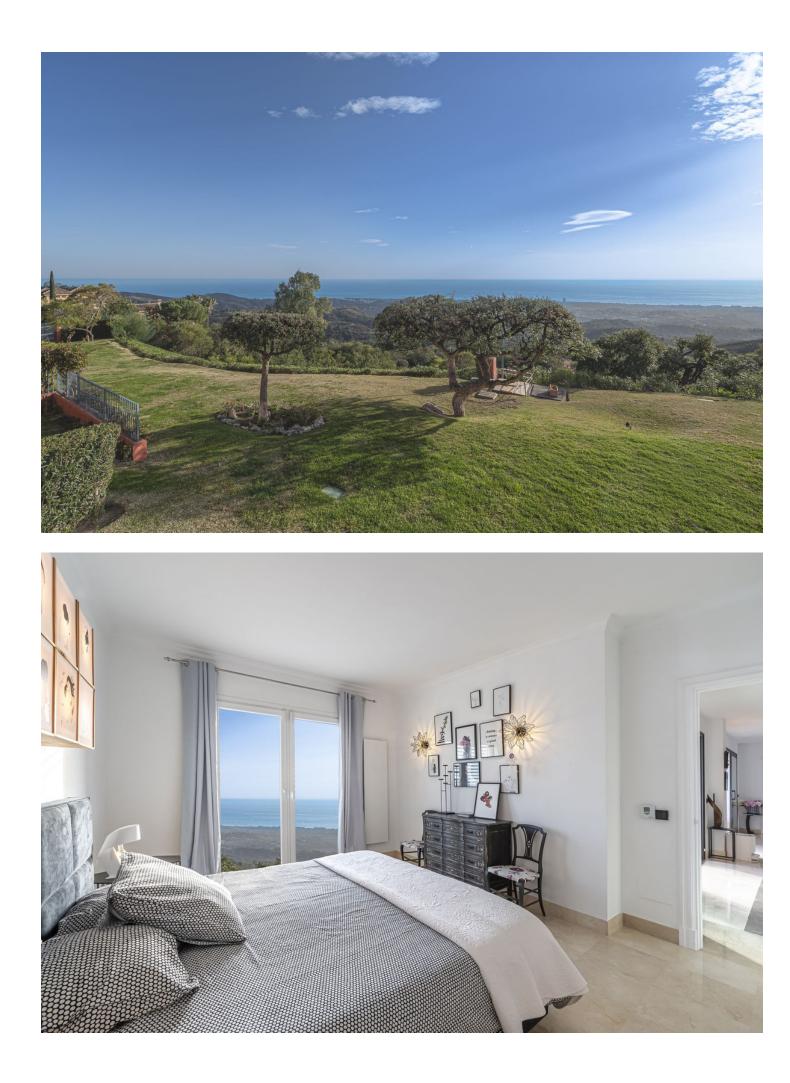

## Apartment

260 m2

Community: 6,000 EUR / year IBI: 900 EUR / year

Rubbish: 260 EUR / year

Panoramic Seaview ; unique 4 bedroom apartment in Elviria Alta / Marbella with definitely the best views to find in Marbella ! this outstanding and luxury apartment offers everything – best views, enormous living space and lots of sunshine with its south-west orientation! The apartment has 4 spacious bedrooms with 4 bathrooms en suite, built approx. 260 m2 plus approx 43 m2 terrace; the sunny terrace can be fully / partially closed or opened with crystal curtains; the sunsets are breathtaking from this wonderful terrace and the crystal curtains are allowing a whole year around use of the terrace; a modern spacious open plan kitchen, a storage / laundry room and 2 private parking places are belonging to this stunning property in this outstanding development in Elviria Alta; the urbanisation consist just of 38 apartments and is situated in the most privileged location in la Mairena / Elviria Alta with an amazing infinity pool with views overlooking the whole coast towards Gibraltar and Africa; the property is in only a 7 minute ( 6 km) drive from Elviria and the beach in Elviria; a restaurant, tennis club and as well a small supermarket and the German School are in a short 100 m walking distance from the urbanisation; this exclusive location is very quiet and at the same time not far from all amenities; several golf courses can be reached within a short 5-10 minute drive, to Marbella city you need only 18 – 20 minutes in car. For further information please call or send an email

## Setting

Close To Golf Close To Shops Close To Schools Urbanisation

Climate Control

Kitchen Fully Fitted

Utilities Electricity Drinkable Water Orientation South South West West

Views Sea Panoramic

Garden Communal