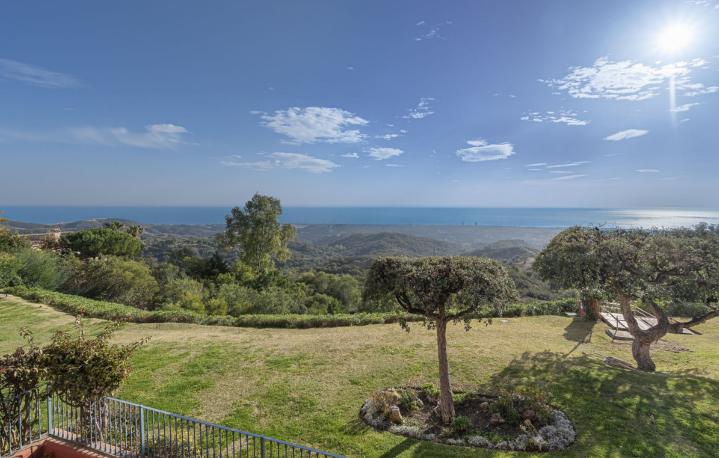

## Apartment

260 m2

Community: 6,000 EUR / year IBI: 900 EUR / year

Rubbish: 260 EUR / year

Panoramic Seaview ; unique 4 bedroom apartment in Elviria Alta / Marbella with definitely the best views to find in Marbella ! this outstanding and luxury apartment offers everything – best views, enormous living space and lots of sunshine with its south-west orientation! The apartment has 4 spacious bedrooms with 4 bathrooms en suite, built approx. 260 m2 plus approx 43 m2 terrace; the sunny terrace can be fully / partially closed or opened with crystal curtains; the sunsets are breathtaking from this wonderful terrace and the crystal curtains are allowing a whole year around use of the terrace; a modern spacious open plan kitchen, a storage / laundry room and 2 private parking places are belonging to this stunning property in this outstanding development in Elviria Alta; the urbanisation consist just of 38 apartments and is situated in the most privileged location in la Mairena / Elviria Alta with an amazing infinity pool with views overlooking the whole coast towards Gibraltar and Africa; the property is in only a 7 minute ( 6 km) drive from Elviria and the beach in Elviria; a restaurant, tennis club and as well a small supermarket and the German School are in a short 100 m walking distance from the urbanisation; this exclusive location is very quiet and at the same time not far from all amenities; several golf courses can be reached within a short 5-10 minute drive, to Marbella city you need only 18 – 20 minutes in car. For further information please call or send an email

## Setting

Close To Golf Close To Shops Close To Schools Urbanisation

Climate Control

Kitchen Fully Fitted

Utilities Electricity Drinkable Water Orientation South South West West

Views Sea Panoramic

Garden Communal