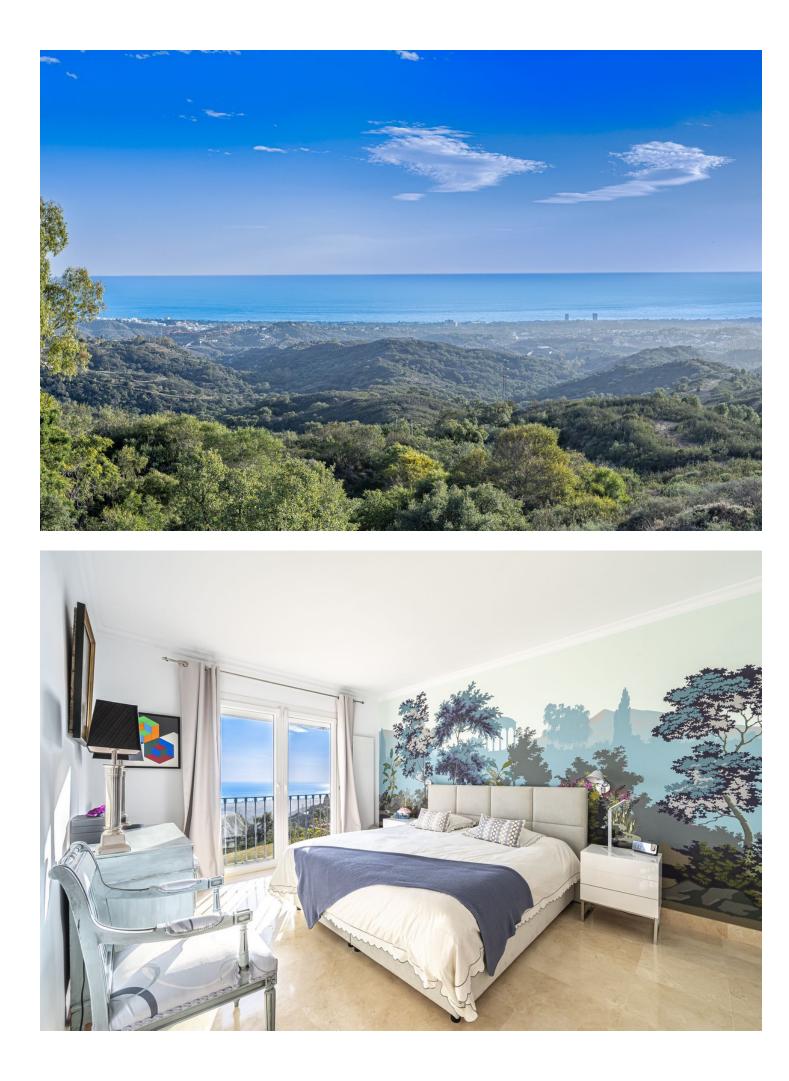

## Apartment

260 m2

Community: 6,000 EUR / year IBI: 900 EUR / year

Rubbish: 260 EUR / year

Panoramic Seaview ; unique 4 bedroom apartment in Elviria Alta / Marbella with definitely the best views to find in Marbella ! this outstanding and luxury apartment offers everything – best views, enormous living space and lots of sunshine with its south-west orientation! The apartment has 4 spacious bedrooms with 4 bathrooms en suite, built approx. 260 m2 plus approx 43 m2 terrace; the sunny terrace can be fully / partially closed or opened with crystal curtains; the sunsets are breathtaking from this wonderful terrace and the crystal curtains are allowing a whole year around use of the terrace; a modern spacious open plan kitchen, a storage / laundry room and 2 private parking places are belonging to this stunning property in this outstanding development in Elviria Alta; the urbanisation consist just of 38 apartments and is situated in the most privileged location in la Mairena / Elviria Alta with an amazing infinity pool with views overlooking the whole coast towards Gibraltar and Africa; the property is in only a 7 minute ( 6 km) drive from Elviria and the beach in Elviria; a restaurant, tennis club and as well a small supermarket and the German School are in a short 100 m walking distance from the urbanisation; this exclusive location is very quiet and at the same time not far from all amenities; several golf courses can be reached within a short 5-10 minute drive, to Marbella city you need only 18 – 20 minutes in car. For further information please call or send an email

## Setting

Close To Golf Close To Shops Close To Schools Urbanisation

Climate Control

Kitchen Fully Fitted

Utilities Electricity Drinkable Water Orientation South South West West

Views Sea Panoramic

Garden Communal