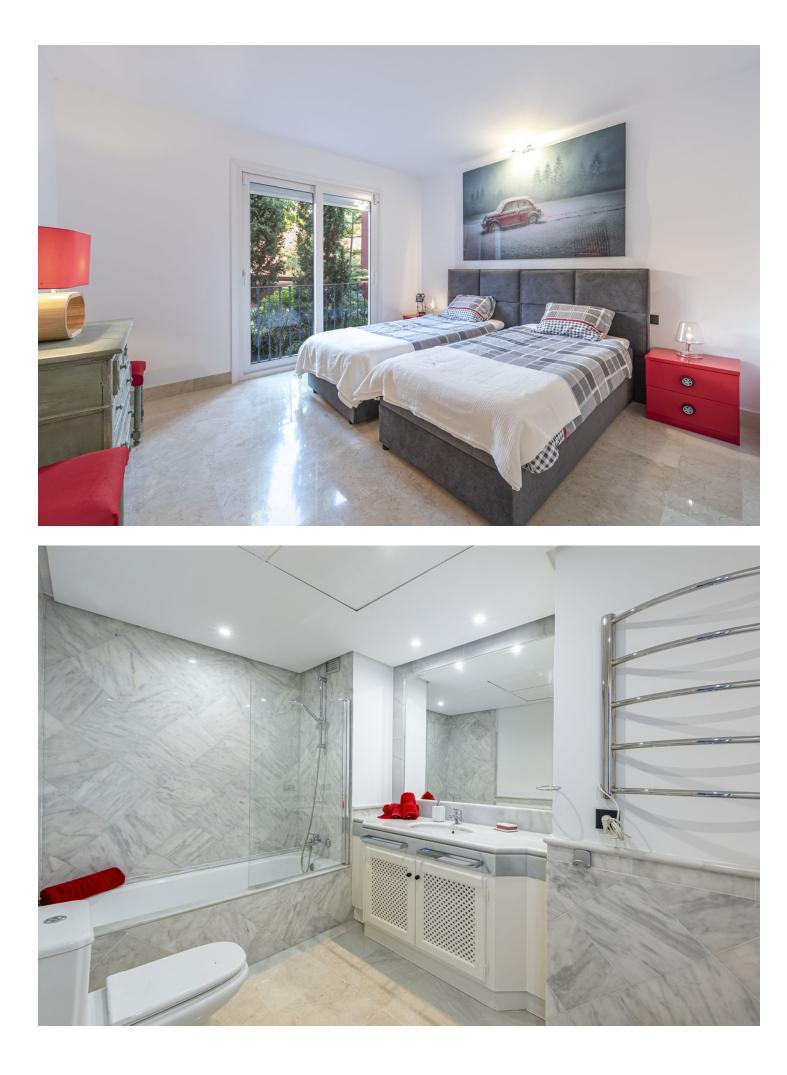

## Apartment

260 m2

Community: 6,000 EUR / year IBI: 900 EUR / year

Rubbish: 260 EUR / year

Panoramic Seaview ; unique 4 bedroom apartment in Elviria Alta / Marbella with definitely the best views to find in Marbella ! this outstanding and luxury apartment offers everything – best views, enormous living space and lots of sunshine with its south-west orientation! The apartment has 4 spacious bedrooms with 4 bathrooms en suite, built approx. 260 m2 plus approx 43 m2 terrace; the sunny terrace can be fully / partially closed or opened with crystal curtains; the sunsets are breathtaking from this wonderful terrace and the crystal curtains are allowing a whole year around use of the terrace; a modern spacious open plan kitchen, a storage / laundry room and 2 private parking places are belonging to this stunning property in this outstanding development in Elviria Alta; the urbanisation consist just of 38 apartments and is situated in the most privileged location in la Mairena / Elviria Alta with an amazing infinity pool with views overlooking the whole coast towards Gibraltar and Africa; the property is in only a 7 minute ( 6 km) drive from Elviria and the beach in Elviria; a restaurant, tennis club and as well a small supermarket and the German School are in a short 100 m walking distance from the urbanisation; this exclusive location is very quiet and at the same time not far from all amenities; several golf courses can be reached within a short 5-10 minute drive, to Marbella city you need only 18 – 20 minutes in car. For further information please call or send an email

Condition Excellent

Features

Security

Covered Terrace

Fitted Wardrobes Private Terrace Marble Flooring

Gated Complex

Pool Communal

Furniture Part Furnished