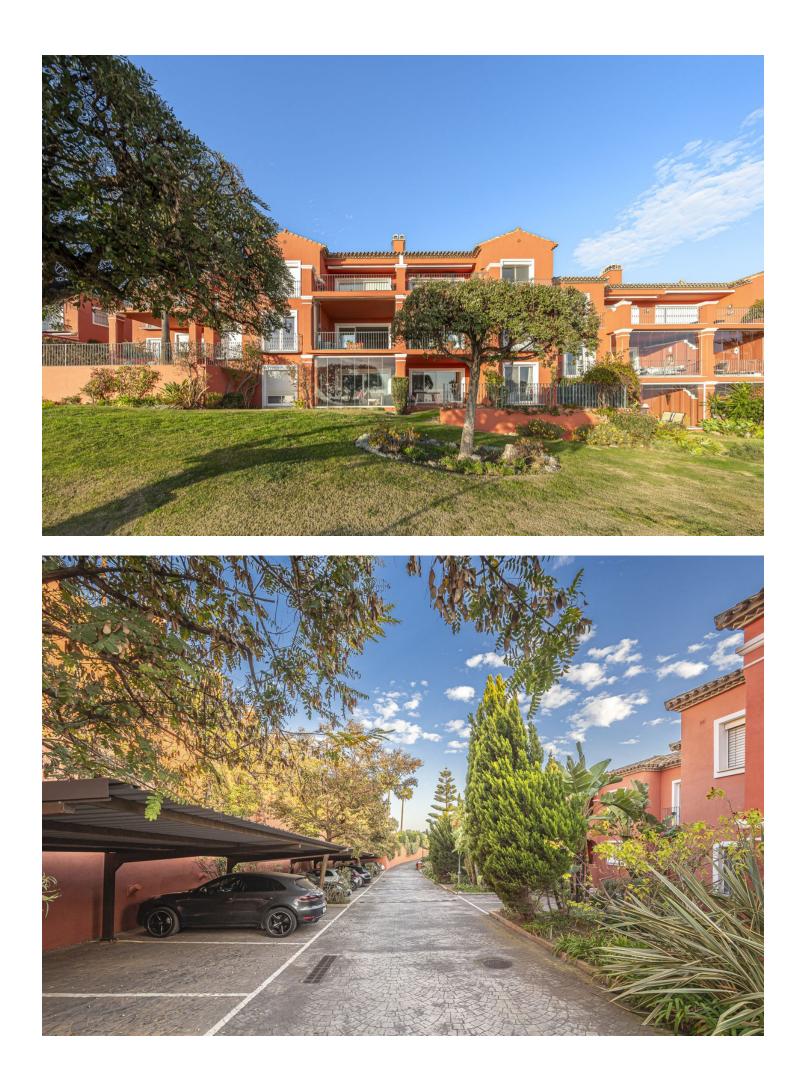

## Apartment

260 m2

Community: 6,000 EUR / year IBI: 900 EUR / year

Rubbish: 260 EUR / year

Panoramic Seaview ; unique 4 bedroom apartment in Elviria Alta / Marbella with definitely the best views to find in Marbella ! this outstanding and luxury apartment offers everything – best views, enormous living space and lots of sunshine with its south-west orientation! The apartment has 4 spacious bedrooms with 4 bathrooms en suite, built approx. 260 m2 plus approx 43 m2 terrace; the sunny terrace can be fully / partially closed or opened with crystal curtains; the sunsets are breathtaking from this wonderful terrace and the crystal curtains are allowing a whole year around use of the terrace; a modern spacious open plan kitchen, a storage / laundry room and 2 private parking places are belonging to this stunning property in this outstanding development in Elviria Alta; the urbanisation consist just of 38 apartments and is situated in the most privileged location in la Mairena / Elviria Alta with an amazing infinity pool with views overlooking the whole coast towards Gibraltar and Africa; the property is in only a 7 minute ( 6 km) drive from Elviria and the beach in Elviria; a restaurant, tennis club and as well a small supermarket and the German School are in a short 100 m walking distance from the urbanisation; this exclusive location is very quiet and at the same time not far from all amenities; several golf courses can be reached within a short 5-10 minute drive, to Marbella city you need only 18 – 20 minutes in car. For further information please call or send an email

Parking

Covered More Than One Private