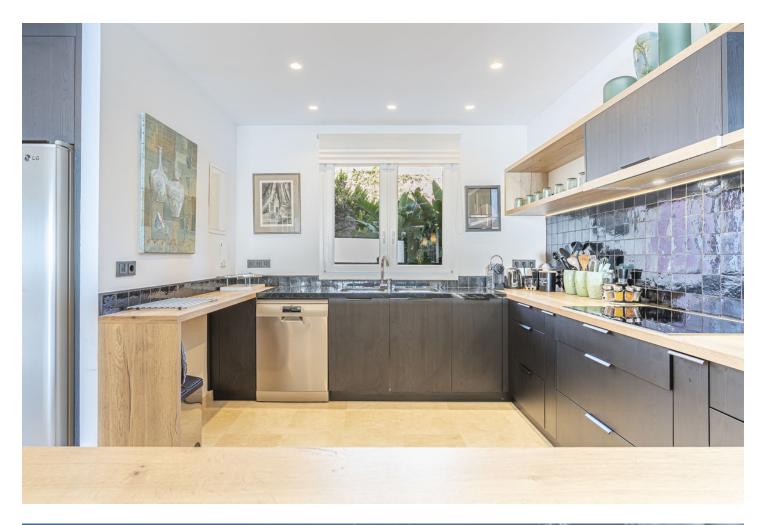

## Apartment

260 m2

Community: 6,000 EUR / year IBI: 900 EUR / year

Rubbish: 260 EUR / year

Panoramic Seaview ; unique 4 bedroom apartment in Elviria Alta / Marbella with definitely the best views to find in Marbella ! this outstanding and luxury apartment offers everything – best views, enormous living space and lots of sunshine with its south-west orientation! The apartment has 4 spacious bedrooms with 4 bathrooms en suite, built approx. 260 m2 plus approx 43 m2 terrace; the sunny terrace can be fully / partially closed or opened with crystal curtains; the sunsets are breathtaking from this wonderful terrace and the crystal curtains are allowing a whole year around use of the terrace; a modern spacious open plan kitchen, a storage / laundry room and 2 private parking places are belonging to this stunning property in this outstanding development in Elviria Alta; the urbanisation consist just of 38 apartments and is situated in the most privileged location in la Mairena / Elviria Alta with an amazing infinity pool with views overlooking the whole coast towards Gibraltar and Africa; the property is in only a 7 minute ( 6 km) drive from Elviria and the beach in Elviria; a restaurant, tennis club and as well a small supermarket and the German School are in a short 100 m walking distance from the urbanisation; this exclusive location is very quiet and at the same time not far from all amenities; several golf courses can be reached within a short 5-10 minute drive, to Marbella city you need only 18 – 20 minutes in car. For further information please call or send an email

## Setting

Close To Golf Close To Shops Close To Schools Urbanisation

Climate Control

Kitchen Fully Fitted

Utilities Electricity Drinkable Water Orientation South South West West

Views Sea Panoramic

Garden Communal

Condition Excellent

Features

Security

Covered Terrace

Fitted Wardrobes Private Terrace Marble Flooring

Gated Complex

Pool Communal

Furniture Part Furnished