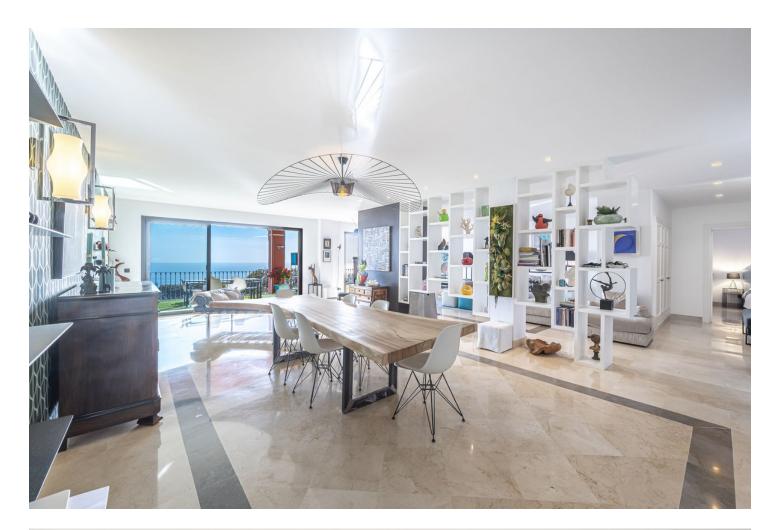

## Apartment

260 m2

Community: 6,000 EUR / year IBI: 900 EUR / year

Rubbish: 260 EUR / year

Panoramic Seaview ; unique 4 bedroom apartment in Elviria Alta / Marbella with definitely the best views to find in Marbella ! this outstanding and luxury apartment offers everything – best views, enormous living space and lots of sunshine with its south-west orientation! The apartment has 4 spacious bedrooms with 4 bathrooms en suite, built approx. 260 m2 plus approx 43 m2 terrace; the sunny terrace can be fully / partially closed or opened with crystal curtains; the sunsets are breathtaking from this wonderful terrace and the crystal curtains are allowing a whole year around use of the terrace; a modern spacious open plan kitchen, a storage / laundry room and 2 private parking places are belonging to this stunning property in this outstanding development in Elviria Alta; the urbanisation consist just of 38 apartments and is situated in the most privileged location in la Mairena / Elviria Alta with an amazing infinity pool with views overlooking the whole coast towards Gibraltar and Africa; the property is in only a 7 minute ( 6 km) drive from Elviria and the beach in Elviria; a restaurant, tennis club and as well a small supermarket and the German School are in a short 100 m walking distance from the urbanisation; this exclusive location is very quiet and at the same time not far from all amenities; several golf courses can be reached within a short 5-10 minute drive, to Marbella city you need only 18 – 20 minutes in car. For further information please call or send an email