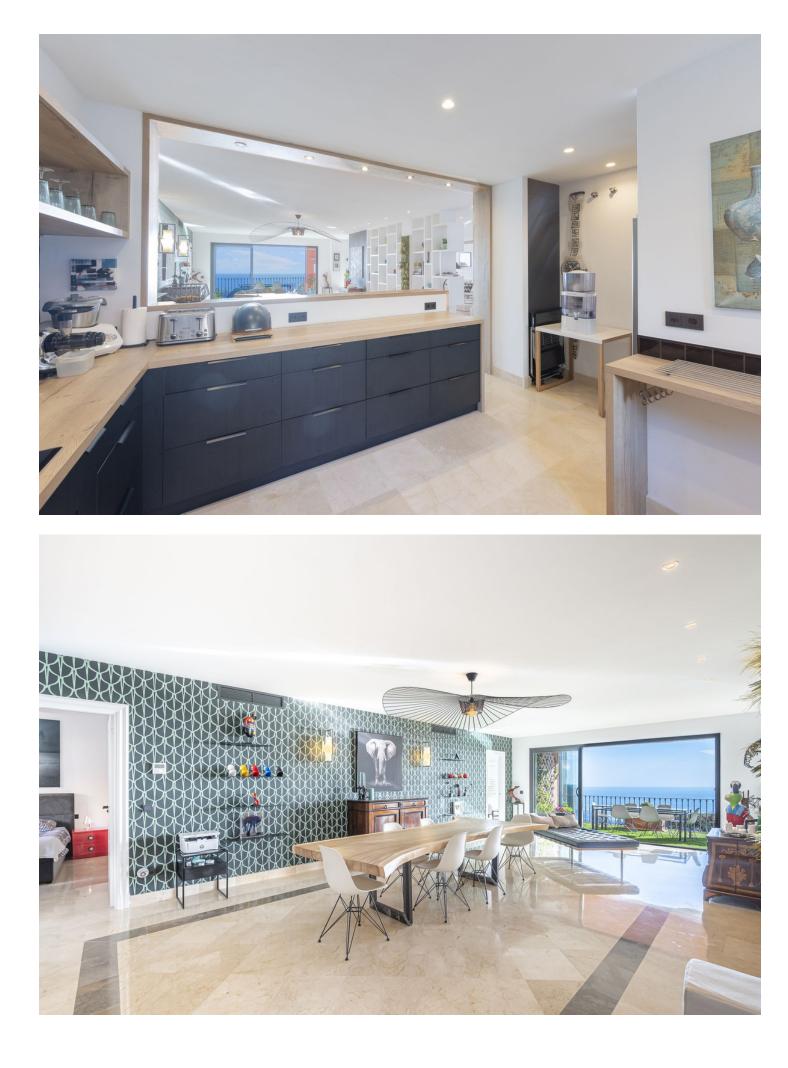

## Apartment

260 m2

Community: 6,000 EUR / year IBI: 900 EUR / year

Rubbish: 260 EUR / year

Panoramic Seaview ; unique 4 bedroom apartment in Elviria Alta / Marbella with definitely the best views to find in Marbella ! this outstanding and luxury apartment offers everything – best views, enormous living space and lots of sunshine with its south-west orientation! The apartment has 4 spacious bedrooms with 4 bathrooms en suite, built approx. 260 m2 plus approx 43 m2 terrace; the sunny terrace can be fully / partially closed or opened with crystal curtains; the sunsets are breathtaking from this wonderful terrace and the crystal curtains are allowing a whole year around use of the terrace; a modern spacious open plan kitchen, a storage / laundry room and 2 private parking places are belonging to this stunning property in this outstanding development in Elviria Alta; the urbanisation consist just of 38 apartments and is situated in the most privileged location in la Mairena / Elviria Alta with an amazing infinity pool with views overlooking the whole coast towards Gibraltar and Africa; the property is in only a 7 minute ( 6 km) drive from Elviria and the beach in Elviria; a restaurant, tennis club and as well a small supermarket and the German School are in a short 100 m walking distance from the urbanisation; this exclusive location is very quiet and at the same time not far from all amenities; several golf courses can be reached within a short 5-10 minute drive, to Marbella city you need only 18 – 20 minutes in car. For further information please call or send an email