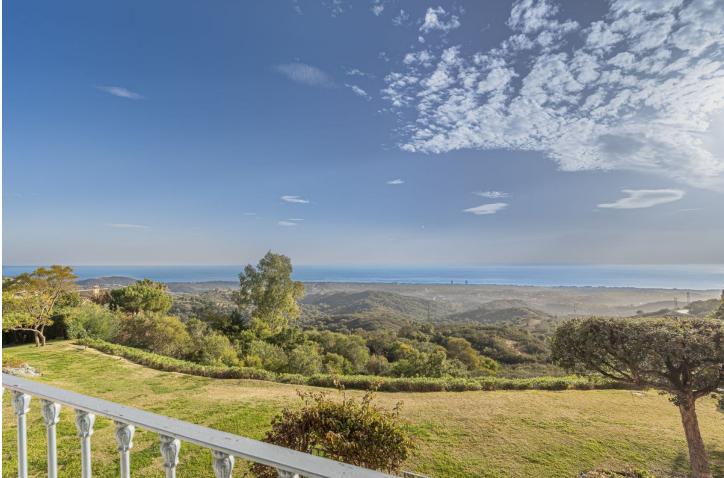

## Apartment

260 m2

Community: 6,000 EUR / year IBI: 900 EUR / year

Rubbish: 260 EUR / year

Panoramic Seaview ; unique 4 bedroom apartment in Elviria Alta / Marbella with definitely the best views to find in Marbella ! this outstanding and luxury apartment offers everything – best views, enormous living space and lots of sunshine with its south-west orientation! The apartment has 4 spacious bedrooms with 4 bathrooms en suite, built approx. 260 m2 plus approx 43 m2 terrace; the sunny terrace can be fully / partially closed or opened with crystal curtains; the sunsets are breathtaking from this wonderful terrace and the crystal curtains are allowing a whole year around use of the terrace; a modern spacious open plan kitchen, a storage / laundry room and 2 private parking places are belonging to this stunning property in this outstanding development in Elviria Alta; the urbanisation consist just of 38 apartments and is situated in the most privileged location in la Mairena / Elviria Alta with an amazing infinity pool with views overlooking the whole coast towards Gibraltar and Africa; the property is in only a 7 minute ( 6 km) drive from Elviria and the beach in Elviria; a restaurant, tennis club and as well a small supermarket and the German School are in a short 100 m walking distance from the urbanisation; this exclusive location is very quiet and at the same time not far from all amenities; several golf courses can be reached within a short 5-10 minute drive, to Marbella city you need only 18 – 20 minutes in car. For further information please call or send an email

## Setting

Close To Golf Close To Shops Close To Schools Urbanisation

Climate Control

Kitchen Fully Fitted

Utilities Electricity Drinkable Water Orientation South South West West

Views Sea Panoramic

Garden Communal