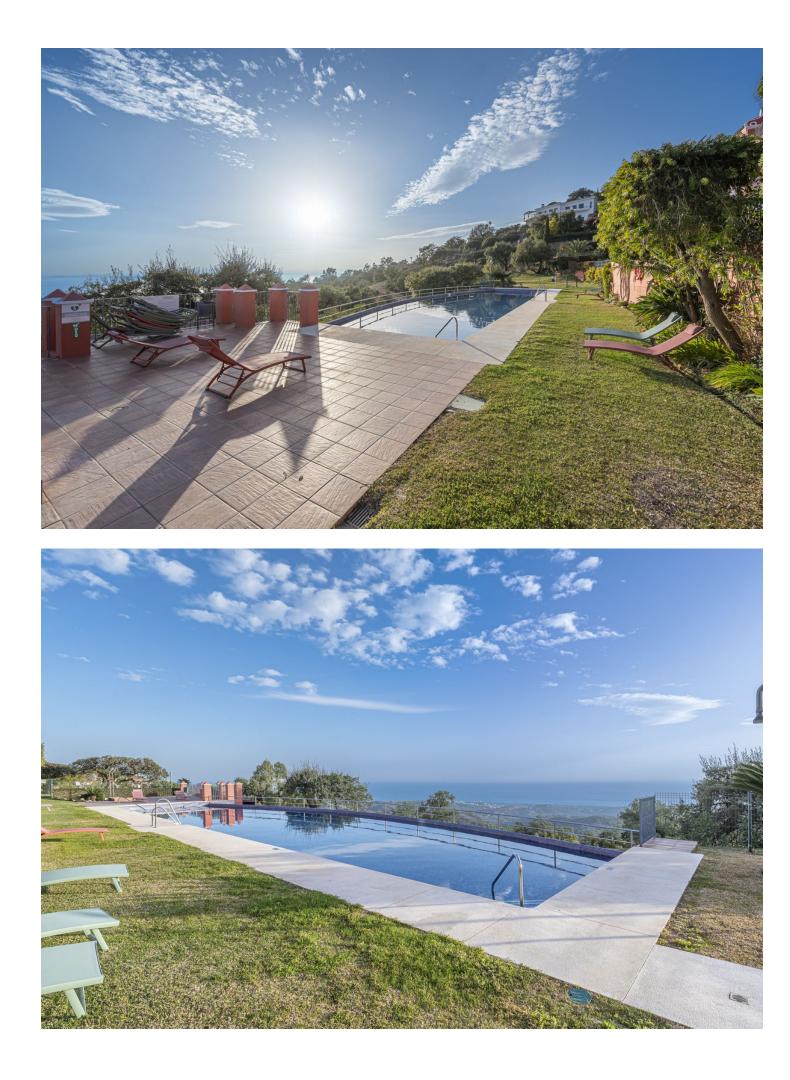

## Apartment

260 m2

Community: 6,000 EUR / year IBI: 900 EUR / year

Rubbish: 260 EUR / year

Panoramic Seaview ; unique 4 bedroom apartment in Elviria Alta / Marbella with definitely the best views to find in Marbella ! this outstanding and luxury apartment offers everything – best views, enormous living space and lots of sunshine with its south-west orientation! The apartment has 4 spacious bedrooms with 4 bathrooms en suite, built approx. 260 m2 plus approx 43 m2 terrace; the sunny terrace can be fully / partially closed or opened with crystal curtains; the sunsets are breathtaking from this wonderful terrace and the crystal curtains are allowing a whole year around use of the terrace; a modern spacious open plan kitchen, a storage / laundry room and 2 private parking places are belonging to this stunning property in this outstanding development in Elviria Alta; the urbanisation consist just of 38 apartments and is situated in the most privileged location in la Mairena / Elviria Alta with an amazing infinity pool with views overlooking the whole coast towards Gibraltar and Africa; the property is in only a 7 minute ( 6 km) drive from Elviria and the beach in Elviria; a restaurant, tennis club and as well a small supermarket and the German School are in a short 100 m walking distance from the urbanisation; this exclusive location is very quiet and at the same time not far from all amenities; several golf courses can be reached within a short 5-10 minute drive, to Marbella city you need only 18 – 20 minutes in car. For further information please call or send an email

Condition Excellent

Features

Security

Covered Terrace

Fitted Wardrobes Private Terrace Marble Flooring

Gated Complex

Pool Communal

Furniture Part Furnished