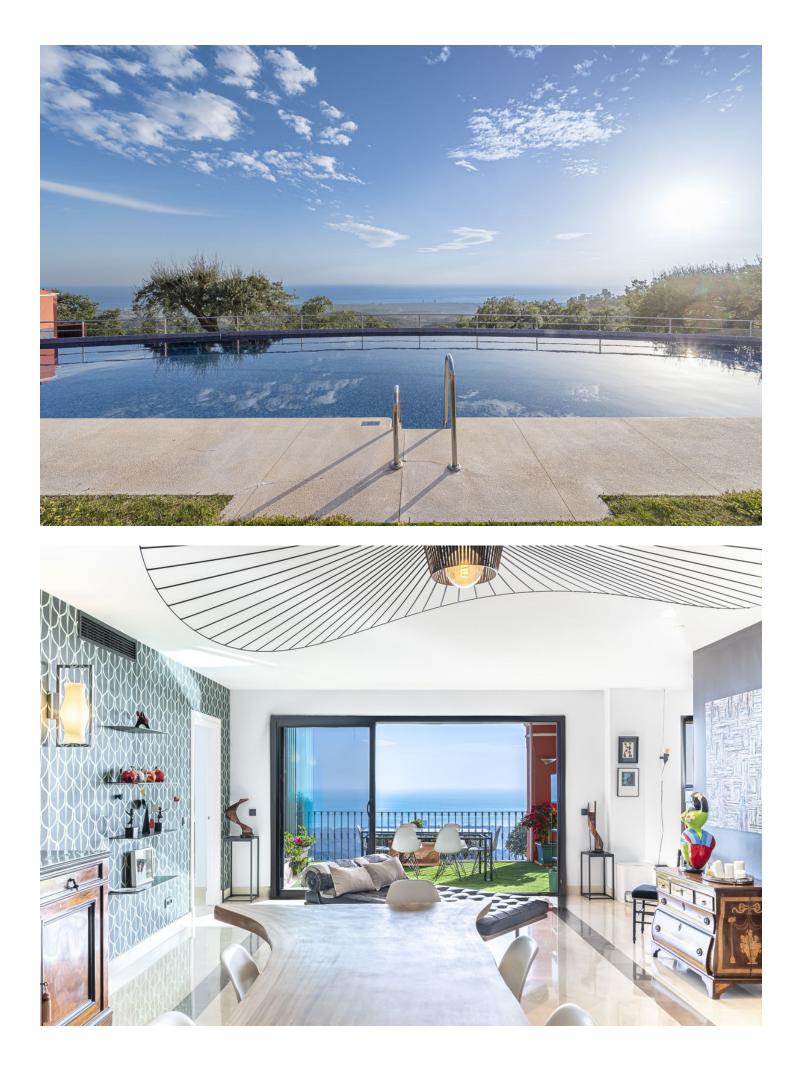

## Apartment

260 m2

Community: 6,000 EUR / year IBI: 900 EUR / year

Rubbish: 260 EUR / year

Panoramic Seaview ; unique 4 bedroom apartment in Elviria Alta / Marbella with definitely the best views to find in Marbella ! this outstanding and luxury apartment offers everything – best views, enormous living space and lots of sunshine with its south-west orientation! The apartment has 4 spacious bedrooms with 4 bathrooms en suite, built approx. 260 m2 plus approx 43 m2 terrace; the sunny terrace can be fully / partially closed or opened with crystal curtains; the sunsets are breathtaking from this wonderful terrace and the crystal curtains are allowing a whole year around use of the terrace; a modern spacious open plan kitchen, a storage / laundry room and 2 private parking places are belonging to this stunning property in this outstanding development in Elviria Alta; the urbanisation consist just of 38 apartments and is situated in the most privileged location in la Mairena / Elviria Alta with an amazing infinity pool with views overlooking the whole coast towards Gibraltar and Africa; the property is in only a 7 minute ( 6 km) drive from Elviria and the beach in Elviria; a restaurant, tennis club and as well a small supermarket and the German School are in a short 100 m walking distance from the urbanisation; this exclusive location is very quiet and at the same time not far from all amenities; several golf courses can be reached within a short 5-10 minute drive, to Marbella city you need only 18 – 20 minutes in car. For further information please call or send an email

Condition Excellent

Features

Security

Covered Terrace

Fitted Wardrobes Private Terrace Marble Flooring

Gated Complex

Pool Communal

Furniture Part Furnished