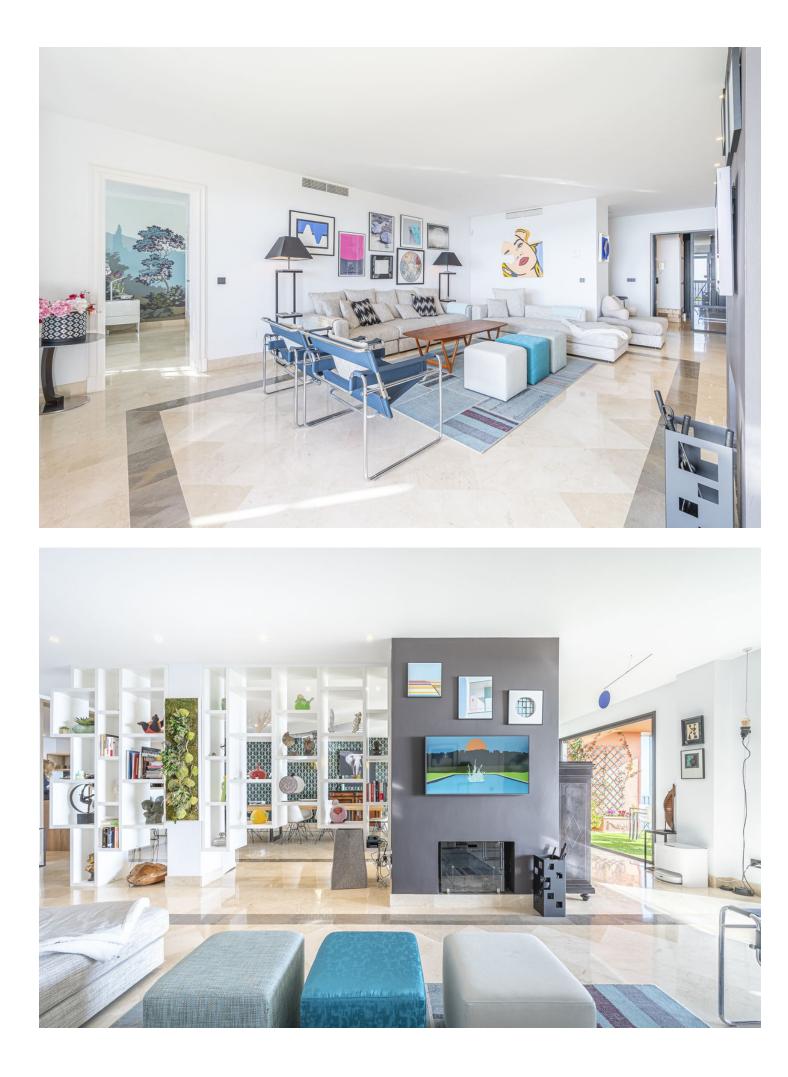

## Apartment

260 m2

Community: 6,000 EUR / year IBI: 900 EUR / year

Rubbish: 260 EUR / year

Panoramic Seaview ; unique 4 bedroom apartment in Elviria Alta / Marbella with definitely the best views to find in Marbella ! this outstanding and luxury apartment offers everything – best views, enormous living space and lots of sunshine with its south-west orientation! The apartment has 4 spacious bedrooms with 4 bathrooms en suite, built approx. 260 m2 plus approx 43 m2 terrace; the sunny terrace can be fully / partially closed or opened with crystal curtains; the sunsets are breathtaking from this wonderful terrace and the crystal curtains are allowing a whole year around use of the terrace; a modern spacious open plan kitchen, a storage / laundry room and 2 private parking places are belonging to this stunning property in this outstanding development in Elviria Alta; the urbanisation consist just of 38 apartments and is situated in the most privileged location in la Mairena / Elviria Alta with an amazing infinity pool with views overlooking the whole coast towards Gibraltar and Africa; the property is in only a 7 minute ( 6 km) drive from Elviria and the beach in Elviria; a restaurant, tennis club and as well a small supermarket and the German School are in a short 100 m walking distance from the urbanisation; this exclusive location is very quiet and at the same time not far from all amenities; several golf courses can be reached within a short 5-10 minute drive, to Marbella city you need only 18 – 20 minutes in car. For further information please call or send an email