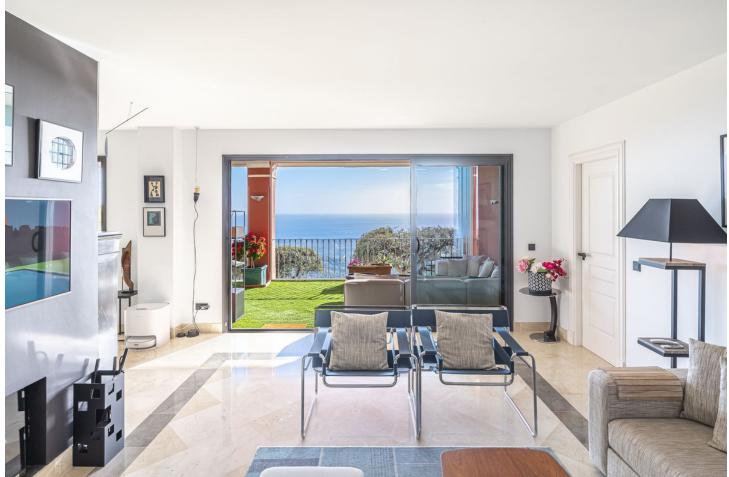

## Apartment

260 m2

Community: 6,000 EUR / year IBI: 900 EUR / year

Rubbish: 260 EUR / year

Panoramic Seaview ; unique 4 bedroom apartment in Elviria Alta / Marbella with definitely the best views to find in Marbella ! this outstanding and luxury apartment offers everything – best views, enormous living space and lots of sunshine with its south-west orientation! The apartment has 4 spacious bedrooms with 4 bathrooms en suite, built approx. 260 m2 plus approx 43 m2 terrace; the sunny terrace can be fully / partially closed or opened with crystal curtains; the sunsets are breathtaking from this wonderful terrace and the crystal curtains are allowing a whole year around use of the terrace; a modern spacious open plan kitchen, a storage / laundry room and 2 private parking places are belonging to this stunning property in this outstanding development in Elviria Alta; the urbanisation consist just of 38 apartments and is situated in the most privileged location in la Mairena / Elviria Alta with an amazing infinity pool with views overlooking the whole coast towards Gibraltar and Africa; the property is in only a 7 minute ( 6 km) drive from Elviria and the beach in Elviria; a restaurant, tennis club and as well a small supermarket and the German School are in a short 100 m walking distance from the urbanisation; this exclusive location is very quiet and at the same time not far from all amenities; several golf courses can be reached within a short 5-10 minute drive, to Marbella city you need only 18 – 20 minutes in car. For further information please call or send an email