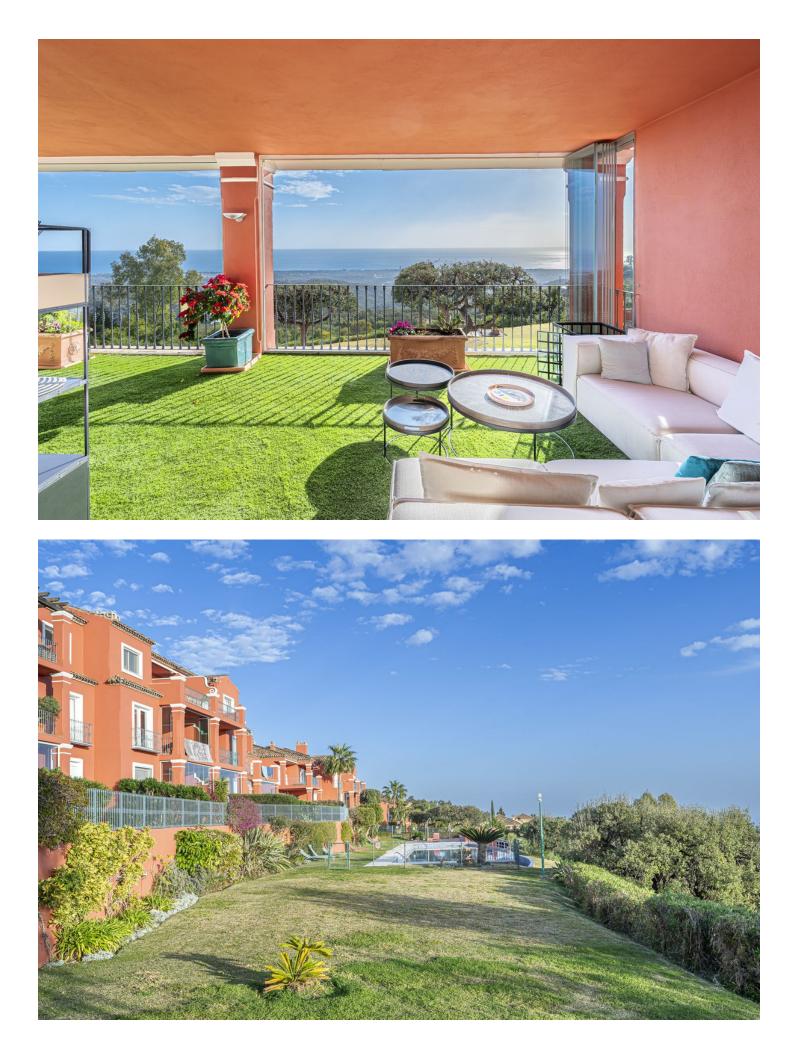

## Apartment

260 m2

Community: 6,000 EUR / year IBI: 900 EUR / year

Rubbish: 260 EUR / year

Panoramic Seaview ; unique 4 bedroom apartment in Elviria Alta / Marbella with definitely the best views to find in Marbella ! this outstanding and luxury apartment offers everything – best views, enormous living space and lots of sunshine with its south-west orientation! The apartment has 4 spacious bedrooms with 4 bathrooms en suite, built approx. 260 m2 plus approx 43 m2 terrace; the sunny terrace can be fully / partially closed or opened with crystal curtains; the sunsets are breathtaking from this wonderful terrace and the crystal curtains are allowing a whole year around use of the terrace; a modern spacious open plan kitchen, a storage / laundry room and 2 private parking places are belonging to this stunning property in this outstanding development in Elviria Alta; the urbanisation consist just of 38 apartments and is situated in the most privileged location in la Mairena / Elviria Alta with an amazing infinity pool with views overlooking the whole coast towards Gibraltar and Africa; the property is in only a 7 minute ( 6 km) drive from Elviria and the beach in Elviria; a restaurant, tennis club and as well a small supermarket and the German School are in a short 100 m walking distance from the urbanisation; this exclusive location is very quiet and at the same time not far from all amenities; several golf courses can be reached within a short 5-10 minute drive, to Marbella city you need only 18 – 20 minutes in car. For further information please call or send an email

Condition Excellent

Features

Security

Covered Terrace

Fitted Wardrobes Private Terrace Marble Flooring

Gated Complex

Pool Communal

Furniture Part Furnished