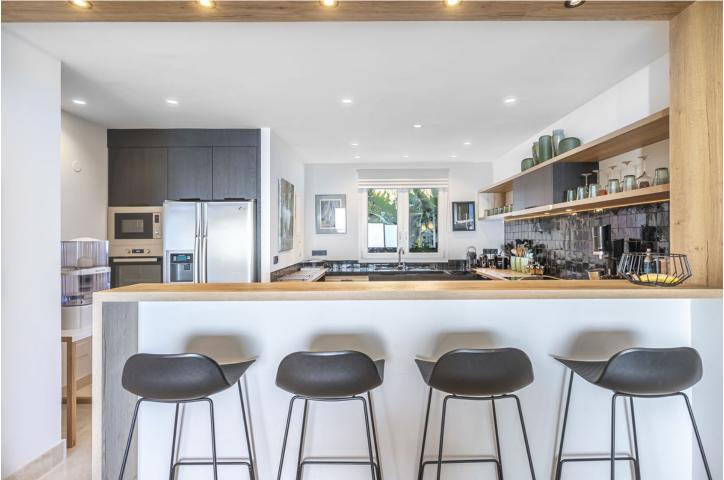

## Apartment

260 m2

Community: 6,000 EUR / year IBI: 900 EUR / year

Rubbish: 260 EUR / year

Panoramic Seaview ; unique 4 bedroom apartment in Elviria Alta / Marbella with definitely the best views to find in Marbella ! this outstanding and luxury apartment offers everything – best views, enormous living space and lots of sunshine with its south-west orientation! The apartment has 4 spacious bedrooms with 4 bathrooms en suite, built approx. 260 m2 plus approx 43 m2 terrace; the sunny terrace can be fully / partially closed or opened with crystal curtains; the sunsets are breathtaking from this wonderful terrace and the crystal curtains are allowing a whole year around use of the terrace; a modern spacious open plan kitchen, a storage / laundry room and 2 private parking places are belonging to this stunning property in this outstanding development in Elviria Alta; the urbanisation consist just of 38 apartments and is situated in the most privileged location in la Mairena / Elviria Alta with an amazing infinity pool with views overlooking the whole coast towards Gibraltar and Africa; the property is in only a 7 minute ( 6 km) drive from Elviria and the beach in Elviria; a restaurant, tennis club and as well a small supermarket and the German School are in a short 100 m walking distance from the urbanisation; this exclusive location is very quiet and at the same time not far from all amenities; several golf courses can be reached within a short 5-10 minute drive, to Marbella city you need only 18 – 20 minutes in car. For further information please call or send an email