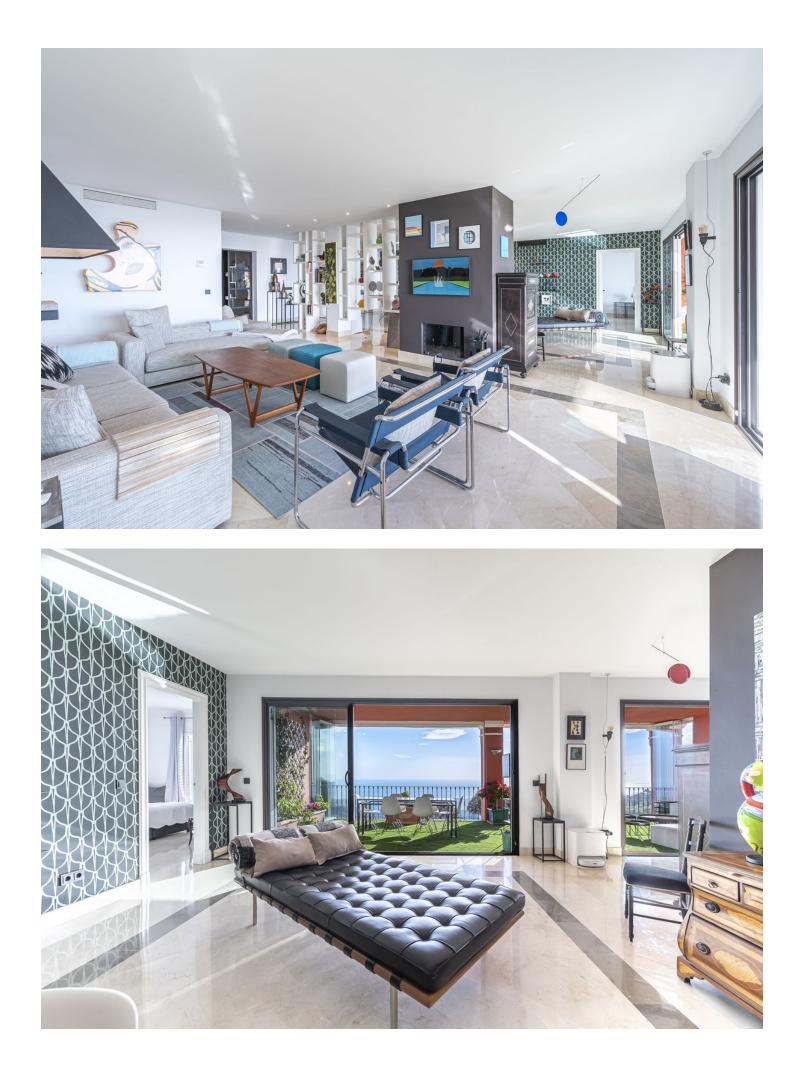

## Apartment

260 m2

Community: 6,000 EUR / year IBI: 900 EUR / year

Rubbish: 260 EUR / year

Panoramic Seaview ; unique 4 bedroom apartment in Elviria Alta / Marbella with definitely the best views to find in Marbella ! this outstanding and luxury apartment offers everything – best views, enormous living space and lots of sunshine with its south-west orientation! The apartment has 4 spacious bedrooms with 4 bathrooms en suite, built approx. 260 m2 plus approx 43 m2 terrace; the sunny terrace can be fully / partially closed or opened with crystal curtains; the sunsets are breathtaking from this wonderful terrace and the crystal curtains are allowing a whole year around use of the terrace; a modern spacious open plan kitchen, a storage / laundry room and 2 private parking places are belonging to this stunning property in this outstanding development in Elviria Alta; the urbanisation consist just of 38 apartments and is situated in the most privileged location in la Mairena / Elviria Alta with an amazing infinity pool with views overlooking the whole coast towards Gibraltar and Africa; the property is in only a 7 minute ( 6 km) drive from Elviria and the beach in Elviria; a restaurant, tennis club and as well a small supermarket and the German School are in a short 100 m walking distance from the urbanisation; this exclusive location is very quiet and at the same time not far from all amenities; several golf courses can be reached within a short 5-10 minute drive, to Marbella city you need only 18 – 20 minutes in car. For further information please call or send an email