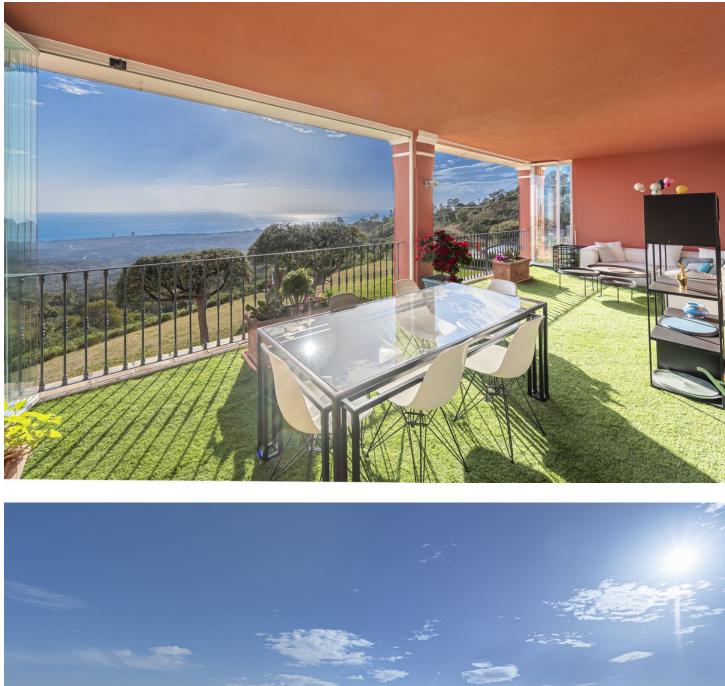

## Apartment

260 m2

Community: 6,000 EUR / year IBI: 900 EUR / year

Rubbish: 260 EUR / year

Panoramic Seaview ; unique 4 bedroom apartment in Elviria Alta / Marbella with definitely the best views to find in Marbella ! this outstanding and luxury apartment offers everything – best views, enormous living space and lots of sunshine with its south-west orientation! The apartment has 4 spacious bedrooms with 4 bathrooms en suite, built approx. 260 m2 plus approx 43 m2 terrace; the sunny terrace can be fully / partially closed or opened with crystal curtains; the sunsets are breathtaking from this wonderful terrace and the crystal curtains are allowing a whole year around use of the terrace; a modern spacious open plan kitchen, a storage / laundry room and 2 private parking places are belonging to this stunning property in this outstanding development in Elviria Alta; the urbanisation consist just of 38 apartments and is situated in the most privileged location in la Mairena / Elviria Alta with an amazing infinity pool with views overlooking the whole coast towards Gibraltar and Africa; the property is in only a 7 minute ( 6 km) drive from Elviria and the beach in Elviria; a restaurant, tennis club and as well a small supermarket and the German School are in a short 100 m walking distance from the urbanisation; this exclusive location is very quiet and at the same time not far from all amenities; several golf courses can be reached within a short 5-10 minute drive, to Marbella city you need only 18 – 20 minutes in car. For further information please call or send an email

## Setting

Close To Golf Close To Shops Close To Schools Urbanisation

Climate Control

Kitchen Fully Fitted

Utilities Electricity Drinkable Water Orientation South South West West

Views Sea Panoramic

Garden Communal