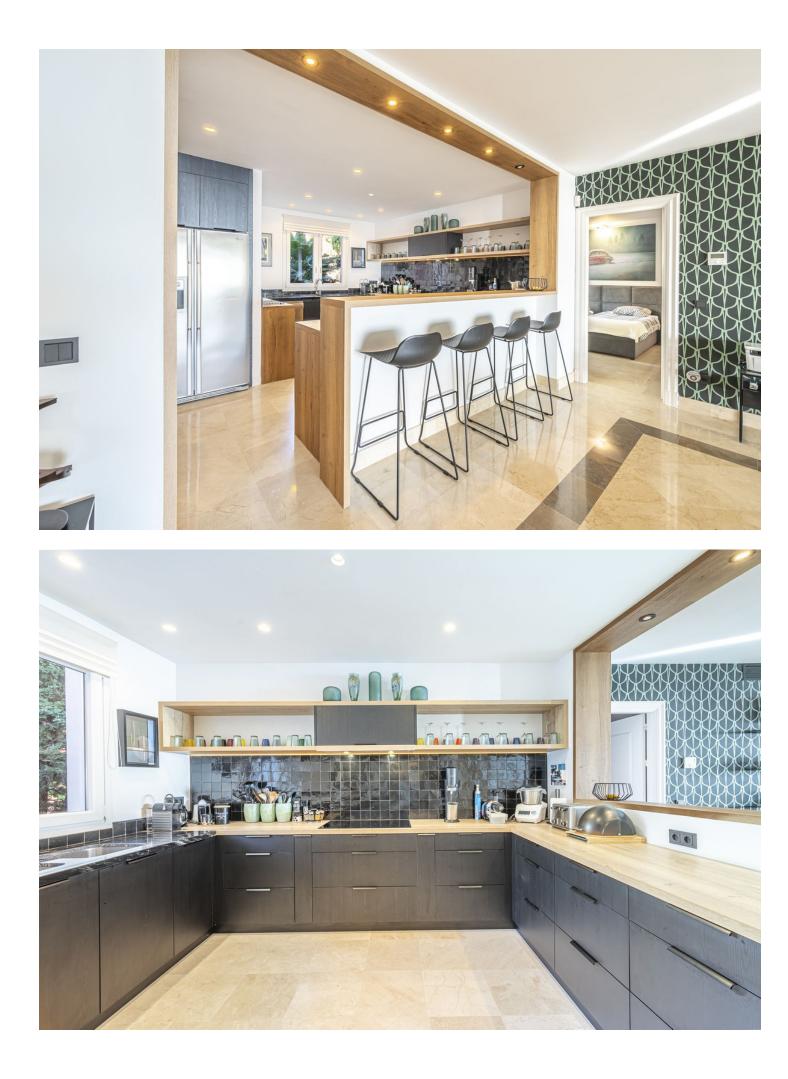

## Apartment

260 m2

Community: 6,000 EUR / year IBI: 900 EUR / year

Rubbish: 260 EUR / year

Panoramic Seaview ; unique 4 bedroom apartment in Elviria Alta / Marbella with definitely the best views to find in Marbella ! this outstanding and luxury apartment offers everything – best views, enormous living space and lots of sunshine with its south-west orientation! The apartment has 4 spacious bedrooms with 4 bathrooms en suite, built approx. 260 m2 plus approx 43 m2 terrace; the sunny terrace can be fully / partially closed or opened with crystal curtains; the sunsets are breathtaking from this wonderful terrace and the crystal curtains are allowing a whole year around use of the terrace; a modern spacious open plan kitchen, a storage / laundry room and 2 private parking places are belonging to this stunning property in this outstanding development in Elviria Alta; the urbanisation consist just of 38 apartments and is situated in the most privileged location in la Mairena / Elviria Alta with an amazing infinity pool with views overlooking the whole coast towards Gibraltar and Africa; the property is in only a 7 minute ( 6 km) drive from Elviria and the beach in Elviria; a restaurant, tennis club and as well a small supermarket and the German School are in a short 100 m walking distance from the urbanisation; this exclusive location is very quiet and at the same time not far from all amenities; several golf courses can be reached within a short 5-10 minute drive, to Marbella city you need only 18 – 20 minutes in car. For further information please call or send an email