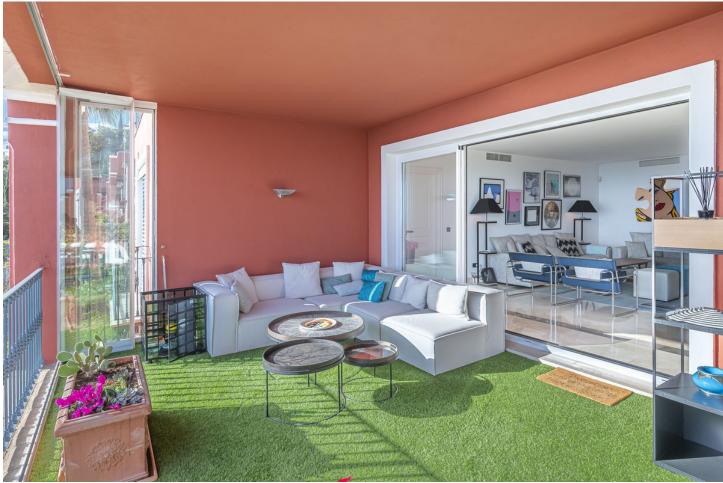

## Apartment

260 m2

Community: 6,000 EUR / year IBI: 900 EUR / year

Rubbish: 260 EUR / year

Panoramic Seaview ; unique 4 bedroom apartment in Elviria Alta / Marbella with definitely the best views to find in Marbella ! this outstanding and luxury apartment offers everything – best views, enormous living space and lots of sunshine with its south-west orientation! The apartment has 4 spacious bedrooms with 4 bathrooms en suite, built approx. 260 m2 plus approx 43 m2 terrace; the sunny terrace can be fully / partially closed or opened with crystal curtains; the sunsets are breathtaking from this wonderful terrace and the crystal curtains are allowing a whole year around use of the terrace; a modern spacious open plan kitchen, a storage / laundry room and 2 private parking places are belonging to this stunning property in this outstanding development in Elviria Alta; the urbanisation consist just of 38 apartments and is situated in the most privileged location in la Mairena / Elviria Alta with an amazing infinity pool with views overlooking the whole coast towards Gibraltar and Africa; the property is in only a 7 minute ( 6 km) drive from Elviria and the beach in Elviria; a restaurant, tennis club and as well a small supermarket and the German School are in a short 100 m walking distance from the urbanisation; this exclusive location is very quiet and at the same time not far from all amenities; several golf courses can be reached within a short 5-10 minute drive, to Marbella city you need only 18 – 20 minutes in car. For further information please call or send an email

Condition Excellent

Features

Security

Covered Terrace

Fitted Wardrobes Private Terrace Marble Flooring

Gated Complex

Pool Communal

Furniture Part Furnished