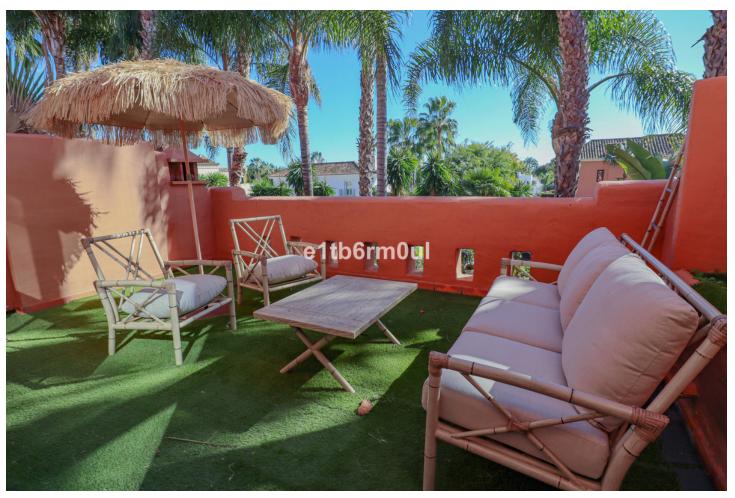

## Sales - House - The Golden Mile 1.080.000€

The Golden Mile House

IBI: 1,448 EUR / year

5

3

292 m2

80 m<sup>2</sup>

MARBELLA GOLDEN MILE • South facing townhouse situated on Marbella's Golden Mile, within walking distance from the prestigious both Puente Romano and Marbella Club hotels and their beach clubs and a short drive from Marbella centre and Puerto Banus. The fully gated secure complex combines contemporary architecture and the traditional Mediterranean style and boasts lush gardens with palm trees and two swimming pools with waterfall. Built on three levels plus roof terrace and to high standards, the bright townhouse consists, on the ground floor, of: a spacious living/dining room with access to a large porch and the private garden, fully fitted kitchen and a guest toilet. On the first floor there is the master bedroom with en suite bathroom and private terrace, two guest bedrooms with its own balconies sharing a bathroom. Extensive roof terrace with built-in barbecue and spectacular views to La Concha mountain and surrounding countryside. The lower floor with natural light is suitable for use as a cinema room, gym, office, guest room or fourth bedroom; being adjacent to a separate room with full facilities to convert it into a kitchen of bathroom. There is also a store room and direct access to a double underground garage. Other features: A/C hot&cold, security systems.