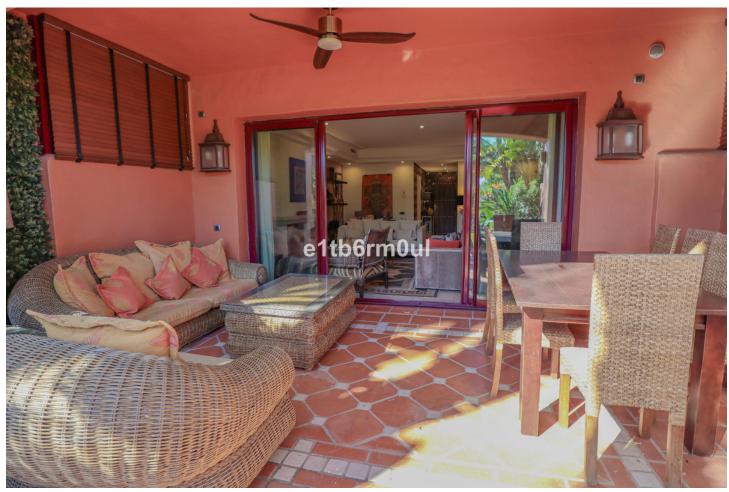

## Sales - House - The Golden Mile 1.080.000€

The Golden Mile House

IBI: 1,448 EUR / year

5

3

292 m2

80 m<sup>2</sup>

MARBELLA GOLDEN MILE • South facing townhouse situated on Marbella's Golden Mile, within walking distance from the prestigious both Puente Romano and Marbella Club hotels and their beach clubs and a short drive from Marbella centre and Puerto Banus. The fully gated secure complex combines contemporary architecture and the traditional Mediterranean style and boasts lush gardens with palm trees and two swimming pools with waterfall. Built on three levels plus roof terrace and to high standards, the bright townhouse consists, on the ground floor, of: a spacious living/dining room with access to a large porch and the private garden, fully fitted kitchen and a guest toilet. On the first floor there is the master bedroom with en suite bathroom and private terrace, two guest bedrooms with its own balconies sharing a bathroom. Extensive roof terrace with built-in barbecue and spectacular views to La Concha mountain and surrounding countryside. The lower floor with natural light is suitable for use as a cinema room, gym, office, guest room or fourth bedroom; being adjacent to a separate room with full facilities to convert it into a kitchen of bathroom. There is also a store room and direct access to a double underground garage. Other features: A/C hot&cold, security systems.