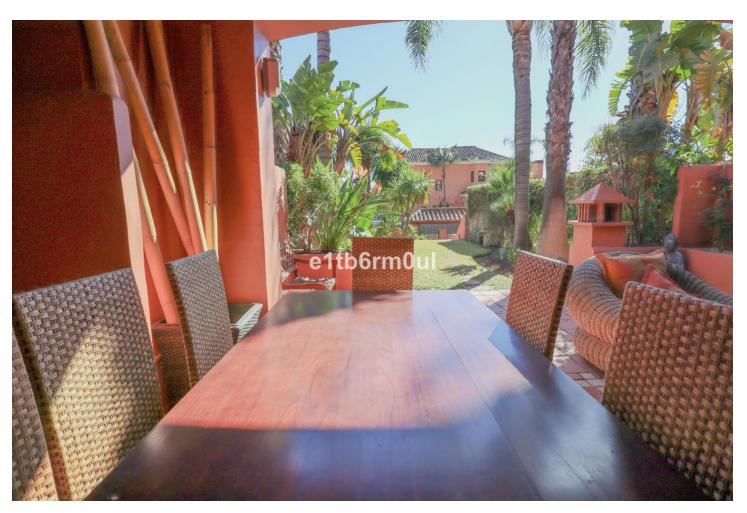

## Sales - House - The Golden Mile 1.080.000€

The Golden Mile House

IBI: 1,448 EUR / year

5

3

292 m2

80 m<sup>2</sup>

MARBELLA GOLDEN MILE • South facing townhouse situated on Marbella's Golden Mile, within walking distance from the prestigious both Puente Romano and Marbella Club hotels and their beach clubs and a short drive from Marbella centre and Puerto Banus. The fully gated secure complex combines contemporary architecture and the traditional Mediterranean style and boasts lush gardens with palm trees and two swimming pools with waterfall. Built on three levels plus roof terrace and to high standards, the bright townhouse consists, on the ground floor, of: a spacious living/dining room with access to a large porch and the private garden, fully fitted kitchen and a guest toilet. On the first floor there is the master bedroom with en suite bathroom and private terrace, two guest bedrooms with its own balconies sharing a bathroom. Extensive roof terrace with built-in barbecue and spectacular views to La Concha mountain and surrounding countryside. The lower floor with natural light is suitable for use as a cinema room, gym, office, guest room or fourth bedroom; being adjacent to a separate room with full facilities to convert it into a kitchen of bathroom. There is also a store room and direct access to a double underground garage. Other features: A/C hot&cold, security systems.