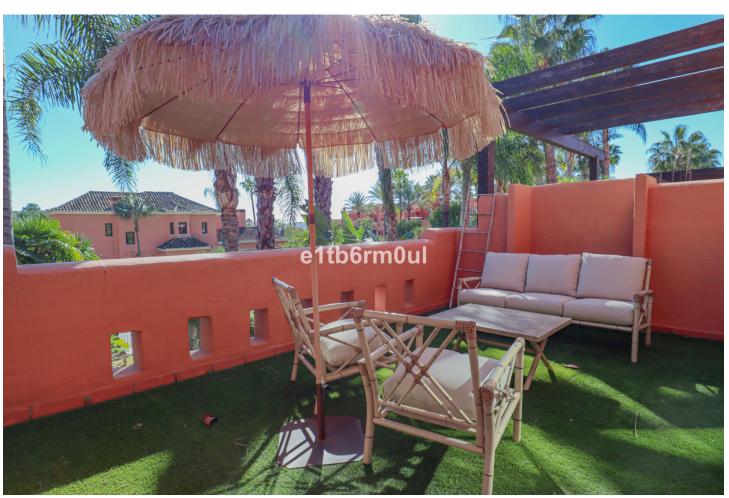

## Sales - House - The Golden Mile 1.080.000€

The Golden Mile House

IBI: 1,448 EUR / year

5

3

292 m2

80 m<sup>2</sup>

MARBELLA GOLDEN MILE • South facing townhouse situated on Marbella's Golden Mile, within walking distance from the prestigious both Puente Romano and Marbella Club hotels and their beach clubs and a short drive from Marbella centre and Puerto Banus. The fully gated secure complex combines contemporary architecture and the traditional Mediterranean style and boasts lush gardens with palm trees and two swimming pools with waterfall. Built on three levels plus roof terrace and to high standards, the bright townhouse consists, on the ground floor, of: a spacious living/dining room with access to a large porch and the private garden, fully fitted kitchen and a guest toilet. On the first floor there is the master bedroom with en suite bathroom and private terrace, two guest bedrooms with its own balconies sharing a bathroom. Extensive roof terrace with built-in barbecue and spectacular views to La Concha mountain and surrounding countryside. The lower floor with natural light is suitable for use as a cinema room, gym, office, guest room or fourth bedroom; being adjacent to a separate room with full facilities to convert it into a kitchen of bathroom. There is also a store room and direct access to a double underground garage. Other features: A/C hot&cold, security systems.