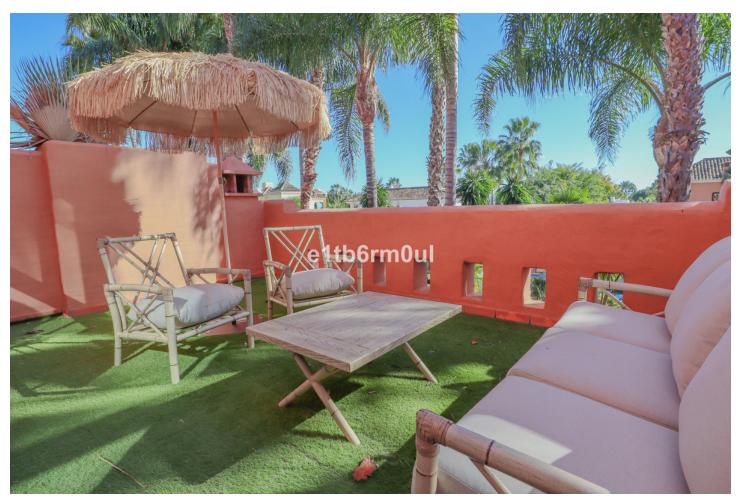

## Sales - House - The Golden Mile 1.080.000€

The Golden Mile House

IBI: 1,448 EUR / year

5

3

292 m2

80 m<sup>2</sup>

MARBELLA GOLDEN MILE • South facing townhouse situated on Marbella's Golden Mile, within walking distance from the prestigious both Puente Romano and Marbella Club hotels and their beach clubs and a short drive from Marbella centre and Puerto Banus. The fully gated secure complex combines contemporary architecture and the traditional Mediterranean style and boasts lush gardens with palm trees and two swimming pools with waterfall. Built on three levels plus roof terrace and to high standards, the bright townhouse consists, on the ground floor, of: a spacious living/dining room with access to a large porch and the private garden, fully fitted kitchen and a guest toilet. On the first floor there is the master bedroom with en suite bathroom and private terrace, two guest bedrooms with its own balconies sharing a bathroom. Extensive roof terrace with built-in barbecue and spectacular views to La Concha mountain and surrounding countryside. The lower floor with natural light is suitable for use as a cinema room, gym, office, guest room or fourth bedroom; being adjacent to a separate room with full facilities to convert it into a kitchen of bathroom. There is also a store room and direct access to a double underground garage. Other features: A/C hot&cold, security systems.