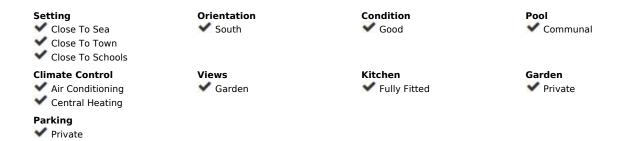

## Sales - House - The Golden Mile 1.080.000€

The Golden Mile House

IBI: 1,448 EUR / year

5

3

292 m2

80 m<sup>2</sup>

MARBELLA GOLDEN MILE • South facing townhouse situated on Marbella's Golden Mile, within walking distance from the prestigious both Puente Romano and Marbella Club hotels and their beach clubs and a short drive from Marbella centre and Puerto Banus. The fully gated secure complex combines contemporary architecture and the traditional Mediterranean style and boasts lush gardens with palm trees and two swimming pools with waterfall. Built on three levels plus roof terrace and to high standards, the bright townhouse consists, on the ground floor, of: a spacious living/dining room with access to a large porch and the private garden, fully fitted kitchen and a guest toilet. On the first floor there is the master bedroom with en suite bathroom and private terrace, two guest bedrooms with its own balconies sharing a bathroom. Extensive roof terrace with built-in barbecue and spectacular views to La Concha mountain and surrounding countryside. The lower floor with natural light is suitable for use as a cinema room, gym, office, guest room or fourth bedroom; being adjacent to a separate room with full facilities to convert it into a kitchen of bathroom. There is also a store room and direct access to a double underground garage. Other features: A/C hot&cold, security systems.