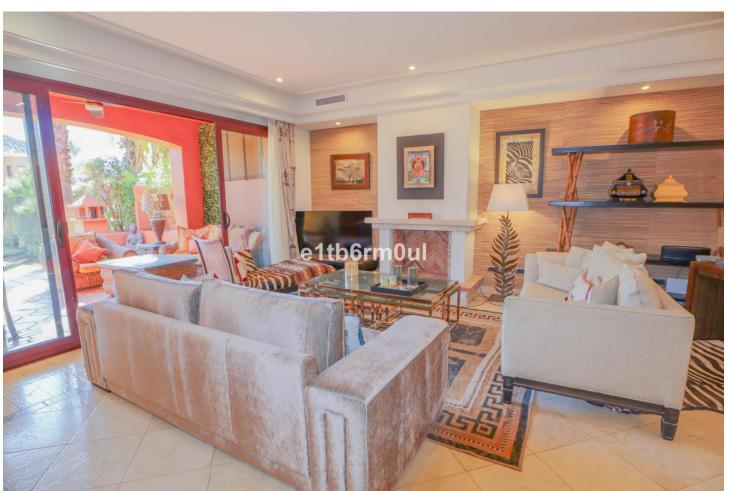

## Sales - House - The Golden Mile 1.080.000€

The Golden Mile House

IBI: 1,448 EUR / year

5

3

292 m2

80 m<sup>2</sup>

MARBELLA GOLDEN MILE • South facing townhouse situated on Marbella's Golden Mile, within walking distance from the prestigious both Puente Romano and Marbella Club hotels and their beach clubs and a short drive from Marbella centre and Puerto Banus. The fully gated secure complex combines contemporary architecture and the traditional Mediterranean style and boasts lush gardens with palm trees and two swimming pools with waterfall. Built on three levels plus roof terrace and to high standards, the bright townhouse consists, on the ground floor, of: a spacious living/dining room with access to a large porch and the private garden, fully fitted kitchen and a guest toilet. On the first floor there is the master bedroom with en suite bathroom and private terrace, two guest bedrooms with its own balconies sharing a bathroom. Extensive roof terrace with built-in barbecue and spectacular views to La Concha mountain and surrounding countryside. The lower floor with natural light is suitable for use as a cinema room, gym, office, guest room or fourth bedroom; being adjacent to a separate room with full facilities to convert it into a kitchen of bathroom. There is also a store room and direct access to a double underground garage. Other features: A/C hot&cold, security systems.