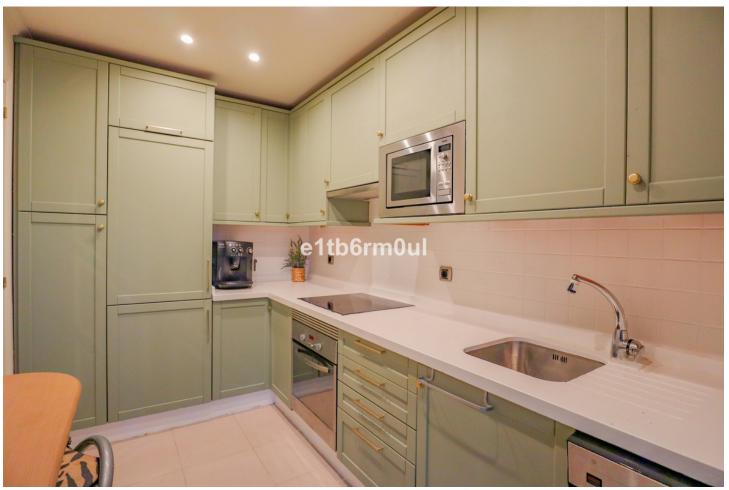

## Sales - House - The Golden Mile 1.080.000€

The Golden Mile House

IBI: 1,448 EUR / year

5

3

292 m2

80 m<sup>2</sup>

MARBELLA GOLDEN MILE • South facing townhouse situated on Marbella's Golden Mile, within walking distance from the prestigious both Puente Romano and Marbella Club hotels and their beach clubs and a short drive from Marbella centre and Puerto Banus. The fully gated secure complex combines contemporary architecture and the traditional Mediterranean style and boasts lush gardens with palm trees and two swimming pools with waterfall. Built on three levels plus roof terrace and to high standards, the bright townhouse consists, on the ground floor, of: a spacious living/dining room with access to a large porch and the private garden, fully fitted kitchen and a guest toilet. On the first floor there is the master bedroom with en suite bathroom and private terrace, two guest bedrooms with its own balconies sharing a bathroom. Extensive roof terrace with built-in barbecue and spectacular views to La Concha mountain and surrounding countryside. The lower floor with natural light is suitable for use as a cinema room, gym, office, guest room or fourth bedroom; being adjacent to a separate room with full facilities to convert it into a kitchen of bathroom. There is also a store room and direct access to a double underground garage. Other features: A/C hot&cold, security systems.