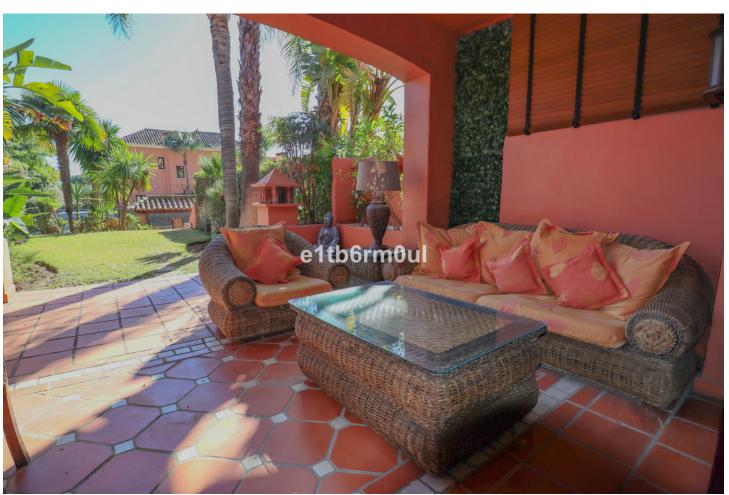

## Sales - House - The Golden Mile 1.080.000€

The Golden Mile House

IBI: 1,448 EUR / year

5

3

292 m2

80 m<sup>2</sup>

MARBELLA GOLDEN MILE • South facing townhouse situated on Marbella's Golden Mile, within walking distance from the prestigious both Puente Romano and Marbella Club hotels and their beach clubs and a short drive from Marbella centre and Puerto Banus. The fully gated secure complex combines contemporary architecture and the traditional Mediterranean style and boasts lush gardens with palm trees and two swimming pools with waterfall. Built on three levels plus roof terrace and to high standards, the bright townhouse consists, on the ground floor, of: a spacious living/dining room with access to a large porch and the private garden, fully fitted kitchen and a guest toilet. On the first floor there is the master bedroom with en suite bathroom and private terrace, two guest bedrooms with its own balconies sharing a bathroom. Extensive roof terrace with built-in barbecue and spectacular views to La Concha mountain and surrounding countryside. The lower floor with natural light is suitable for use as a cinema room, gym, office, guest room or fourth bedroom; being adjacent to a separate room with full facilities to convert it into a kitchen of bathroom. There is also a store room and direct access to a double underground garage. Other features: A/C hot&cold, security systems.