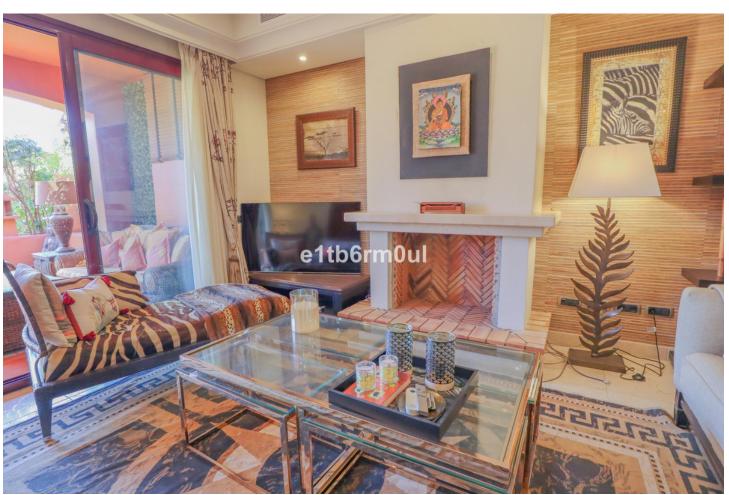

## Sales - House - The Golden Mile 1.080.000€

The Golden Mile House

IBI: 1,448 EUR / year

5

3

292 m2

80 m<sup>2</sup>

MARBELLA GOLDEN MILE • South facing townhouse situated on Marbella's Golden Mile, within walking distance from the prestigious both Puente Romano and Marbella Club hotels and their beach clubs and a short drive from Marbella centre and Puerto Banus. The fully gated secure complex combines contemporary architecture and the traditional Mediterranean style and boasts lush gardens with palm trees and two swimming pools with waterfall. Built on three levels plus roof terrace and to high standards, the bright townhouse consists, on the ground floor, of: a spacious living/dining room with access to a large porch and the private garden, fully fitted kitchen and a guest toilet. On the first floor there is the master bedroom with en suite bathroom and private terrace, two guest bedrooms with its own balconies sharing a bathroom. Extensive roof terrace with built-in barbecue and spectacular views to La Concha mountain and surrounding countryside. The lower floor with natural light is suitable for use as a cinema room, gym, office, guest room or fourth bedroom; being adjacent to a separate room with full facilities to convert it into a kitchen of bathroom. There is also a store room and direct access to a double underground garage. Other features: A/C hot&cold, security systems.