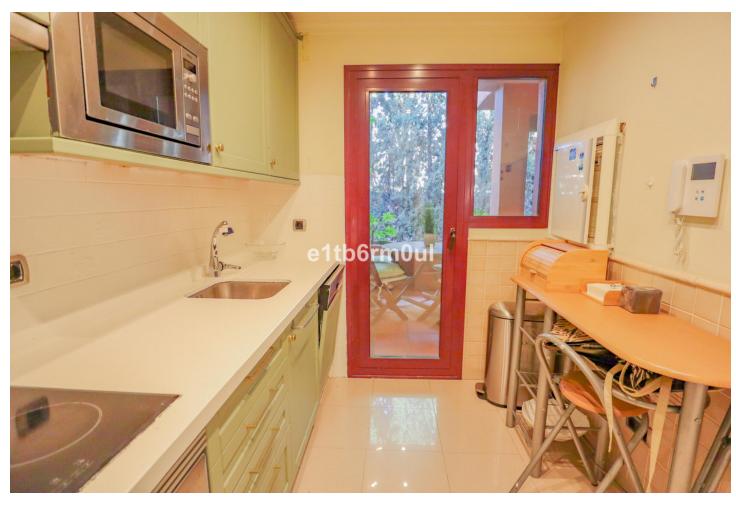

## Sales - House - The Golden Mile 1.080.000€

The Golden Mile House

IBI: 1,448 EUR / year

5

3

292 m2

80 m<sup>2</sup>

MARBELLA GOLDEN MILE • South facing townhouse situated on Marbella's Golden Mile, within walking distance from the prestigious both Puente Romano and Marbella Club hotels and their beach clubs and a short drive from Marbella centre and Puerto Banus. The fully gated secure complex combines contemporary architecture and the traditional Mediterranean style and boasts lush gardens with palm trees and two swimming pools with waterfall. Built on three levels plus roof terrace and to high standards, the bright townhouse consists, on the ground floor, of: a spacious living/dining room with access to a large porch and the private garden, fully fitted kitchen and a guest toilet. On the first floor there is the master bedroom with en suite bathroom and private terrace, two guest bedrooms with its own balconies sharing a bathroom. Extensive roof terrace with built-in barbecue and spectacular views to La Concha mountain and surrounding countryside. The lower floor with natural light is suitable for use as a cinema room, gym, office, guest room or fourth bedroom; being adjacent to a separate room with full facilities to convert it into a kitchen of bathroom. There is also a store room and direct access to a double underground garage. Other features: A/C hot&cold, security systems.