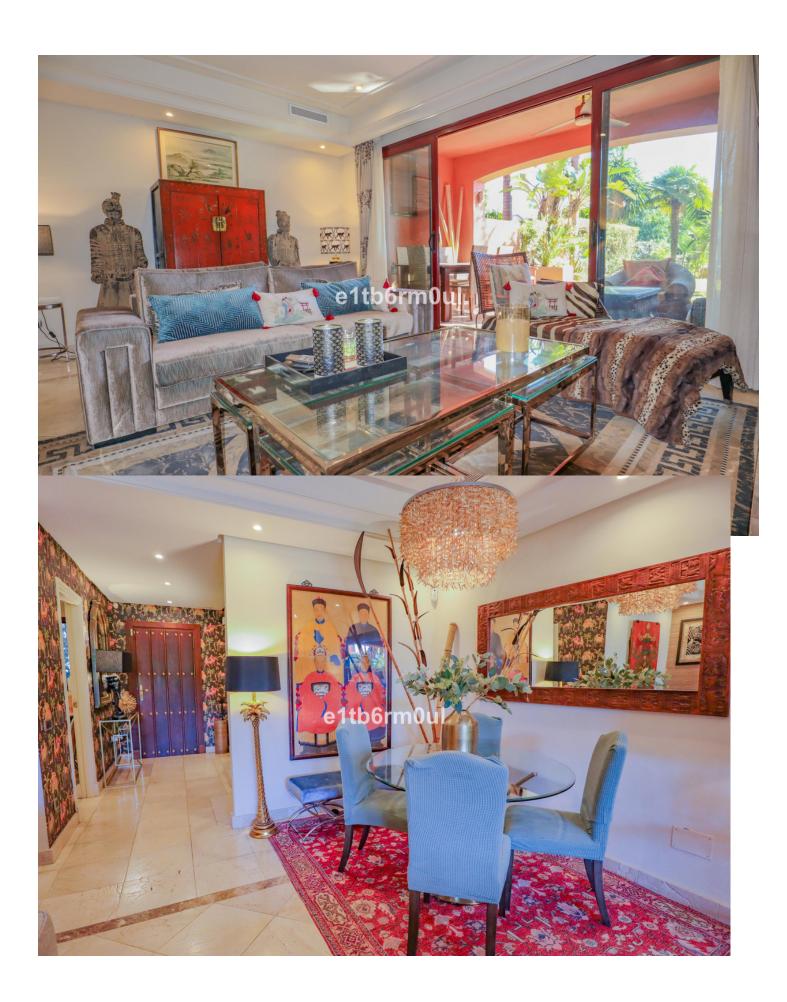

## Sales - House - The Golden Mile 1.080.000€

The Golden Mile House

IBI: 1,448 EUR / year

5

3

292 m2

80 m<sup>2</sup>

MARBELLA GOLDEN MILE • South facing townhouse situated on Marbella's Golden Mile, within walking distance from the prestigious both Puente Romano and Marbella Club hotels and their beach clubs and a short drive from Marbella centre and Puerto Banus. The fully gated secure complex combines contemporary architecture and the traditional Mediterranean style and boasts lush gardens with palm trees and two swimming pools with waterfall. Built on three levels plus roof terrace and to high standards, the bright townhouse consists, on the ground floor, of: a spacious living/dining room with access to a large porch and the private garden, fully fitted kitchen and a guest toilet. On the first floor there is the master bedroom with en suite bathroom and private terrace, two guest bedrooms with its own balconies sharing a bathroom. Extensive roof terrace with built-in barbecue and spectacular views to La Concha mountain and surrounding countryside. The lower floor with natural light is suitable for use as a cinema room, gym, office, guest room or fourth bedroom; being adjacent to a separate room with full facilities to convert it into a kitchen of bathroom. There is also a store room and direct access to a double underground garage. Other features: A/C hot&cold, security systems.