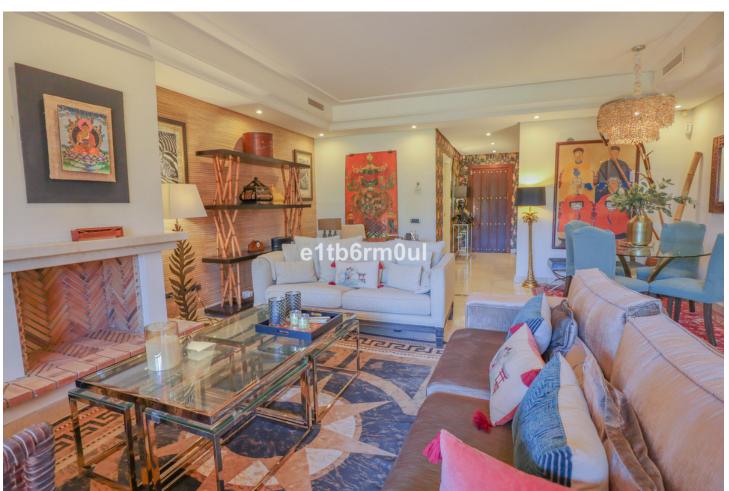

## Sales - House - The Golden Mile 1.080.000€

The Golden Mile House

IBI: 1,448 EUR / year

5

3

292 m2

80 m<sup>2</sup>

MARBELLA GOLDEN MILE • South facing townhouse situated on Marbella's Golden Mile, within walking distance from the prestigious both Puente Romano and Marbella Club hotels and their beach clubs and a short drive from Marbella centre and Puerto Banus. The fully gated secure complex combines contemporary architecture and the traditional Mediterranean style and boasts lush gardens with palm trees and two swimming pools with waterfall. Built on three levels plus roof terrace and to high standards, the bright townhouse consists, on the ground floor, of: a spacious living/dining room with access to a large porch and the private garden, fully fitted kitchen and a guest toilet. On the first floor there is the master bedroom with en suite bathroom and private terrace, two guest bedrooms with its own balconies sharing a bathroom. Extensive roof terrace with built-in barbecue and spectacular views to La Concha mountain and surrounding countryside. The lower floor with natural light is suitable for use as a cinema room, gym, office, guest room or fourth bedroom; being adjacent to a separate room with full facilities to convert it into a kitchen of bathroom. There is also a store room and direct access to a double underground garage. Other features: A/C hot&cold, security systems.