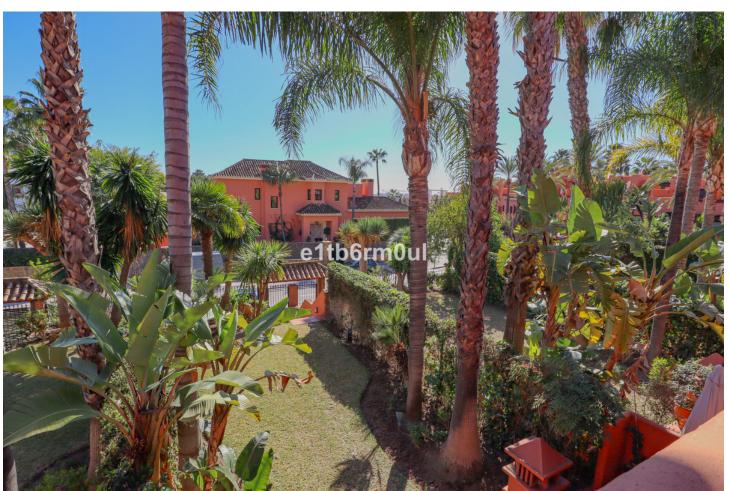

## Sales - House - The Golden Mile 1.080.000€

The Golden Mile House

IBI: 1,448 EUR / year

5

3

292 m2

80 m<sup>2</sup>

MARBELLA GOLDEN MILE • South facing townhouse situated on Marbella's Golden Mile, within walking distance from the prestigious both Puente Romano and Marbella Club hotels and their beach clubs and a short drive from Marbella centre and Puerto Banus. The fully gated secure complex combines contemporary architecture and the traditional Mediterranean style and boasts lush gardens with palm trees and two swimming pools with waterfall. Built on three levels plus roof terrace and to high standards, the bright townhouse consists, on the ground floor, of: a spacious living/dining room with access to a large porch and the private garden, fully fitted kitchen and a guest toilet. On the first floor there is the master bedroom with en suite bathroom and private terrace, two guest bedrooms with its own balconies sharing a bathroom. Extensive roof terrace with built-in barbecue and spectacular views to La Concha mountain and surrounding countryside. The lower floor with natural light is suitable for use as a cinema room, gym, office, guest room or fourth bedroom; being adjacent to a separate room with full facilities to convert it into a kitchen of bathroom. There is also a store room and direct access to a double underground garage. Other features: A/C hot&cold, security systems.