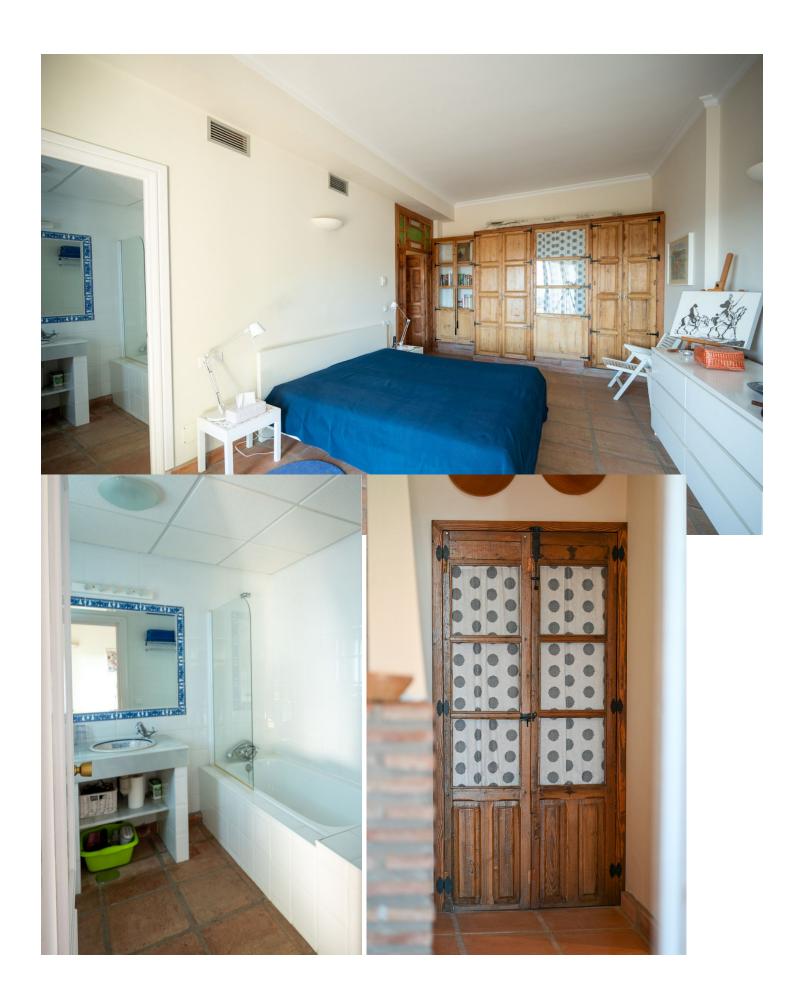

Welcome to Casa Domingo. Casa Domingo is located in the exclusive urbanization of Valtocado which is known for its amazing views and relaxing lifestyle in the middle of nature. The villa is of typical Spanish design with northern European influences on the inside. Located at the end of a quiet cull de sac, Casa Domingo offers 5 Bedrooms and 4 bathrooms, of which 3 are ensuite. Entering the house we find a bright, modern and big kitchen and a very spacious, bright living room with big sliding windows to make the most of the amazing panoramic views. On this level, we also find the master bedroom with an ensuite bathroom and a guest toilet close to the entrance of the house. One level down, we find a storage room neatly packed away under the stairs. Here you can find 4 bedrooms with direct access to the terraces. 1 of the bedrooms is an independent bedroom with an en-suite that cannot be accessed from within the house. This bedroom would be perfect to use as a guest room, holiday rental or for a caretaker. The pool and extensive gardens do not take away the view and can be used in full privacy. Casa Domingo is surrounded by trees, which makes sure the house has full privacy. It is located in the middle of nature, and yet only a short drive down to the coast.