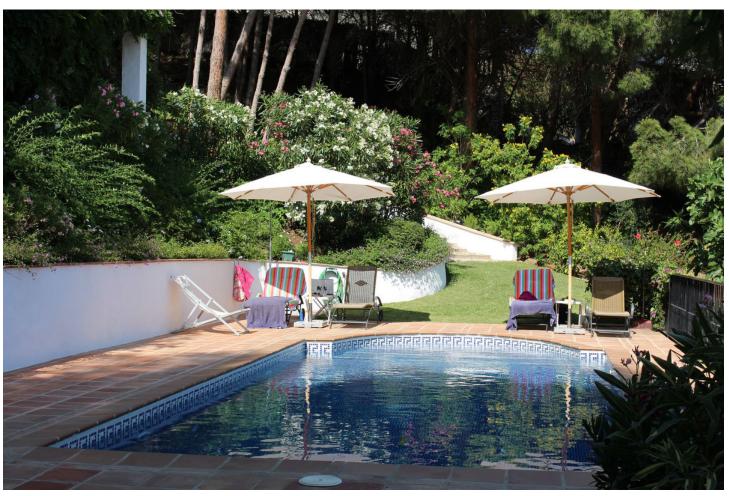

Welcome to Casa Domingo. Casa Domingo is located in the exclusive urbanization of Valtocado which is known for its amazing views and relaxing lifestyle in the middle of nature. The villa is of typical Spanish design with northern European influences on the inside. Located at the end of a quiet cull de sac, Casa Domingo offers 5 Bedrooms and 4 bathrooms, of which 3 are ensuite. Entering the house we find a bright, modern and big kitchen and a very spacious, bright living room with big sliding windows to make the most of the amazing panoramic views. On this level, we also find the master bedroom with an ensuite bathroom and a guest toilet close to the entrance of the house. One level down, we find a storage room neatly packed away under the stairs. Here you can find 4 bedrooms with direct access to the terraces. 1 of the bedrooms is an independent bedroom with an en-suite that cannot be accessed from within the house. This bedroom would be perfect to use as a guest room, holiday rental or for a caretaker. The pool and extensive gardens do not take away the view and can be used in full privacy. Casa Domingo is surrounded by trees, which makes sure the house has full privacy. It is located in the middle of nature, and yet only a short drive down to the coast.