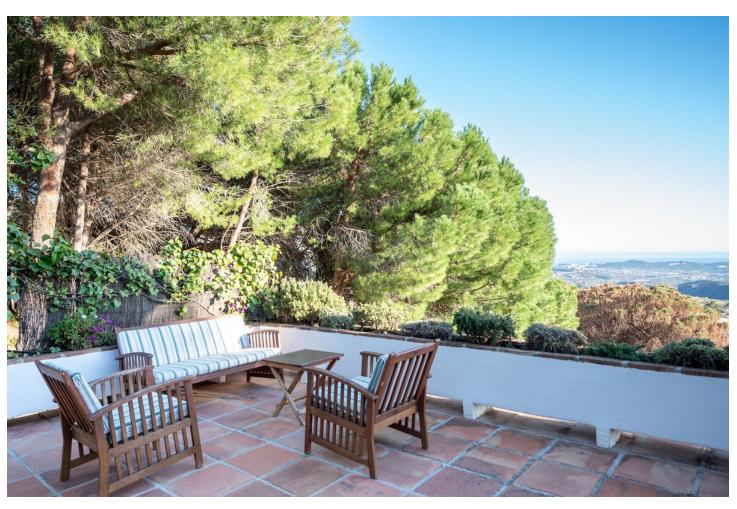

Welcome to Casa Domingo. Casa Domingo is located in the exclusive urbanization of Valtocado which is known for its amazing views and relaxing lifestyle in the middle of nature. The villa is of typical Spanish design with northern European influences on the inside. Located at the end of a quiet cull de sac, Casa Domingo offers 5 Bedrooms and 4 bathrooms, of which 3 are ensuite. Entering the house we find a bright, modern and big kitchen and a very spacious, bright living room with big sliding windows to make the most of the amazing panoramic views. On this level, we also find the master bedroom with an ensuite bathroom and a guest toilet close to the entrance of the house. One level down, we find a storage room neatly packed away under the stairs. Here you can find 4 bedrooms with direct access to the terraces. 1 of the bedrooms is an independent bedroom with an en-suite that cannot be accessed from within the house. This bedroom would be perfect to use as a guest room, holiday rental or for a caretaker. The pool and extensive gardens do not take away the view and can be used in full privacy. Casa Domingo is surrounded by trees, which makes sure the house has full privacy. It is located in the middle of nature, and yet only a short drive down to the coast.