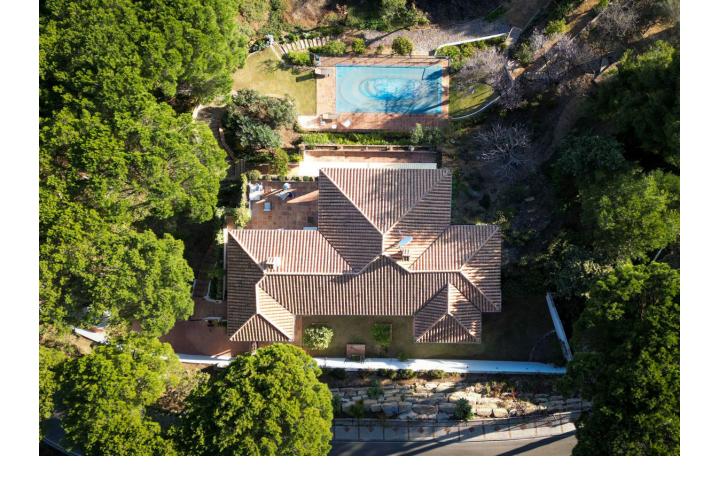

Welcome to Casa Domingo. Casa Domingo is located in the exclusive urbanization of Valtocado which is known for its amazing views and relaxing lifestyle in the middle of nature. The villa is of typical Spanish design with northern European influences on the inside. Located at the end of a quiet cull de sac, Casa Domingo offers 5 Bedrooms and 4 bathrooms, of which 3 are ensuite. Entering the house we find a bright, modern and big kitchen and a very spacious, bright living room with big sliding windows to make the most of the amazing panoramic views. On this level, we also find the master bedroom with an ensuite bathroom and a guest toilet close to the entrance of the house. One level down, we find a storage room neatly packed away under the stairs. Here you can find 4 bedrooms with direct access to the terraces. 1 of the bedrooms is an independent bedroom with an en-suite that cannot be accessed from within the house. This bedroom would be perfect to use as a guest room, holiday rental or for a caretaker. The pool and extensive gardens do not take away the view and can be used in full privacy. Casa Domingo is surrounded by trees, which makes sure the house has full privacy. It is located in the middle of nature, and yet only a short drive down to the coast.