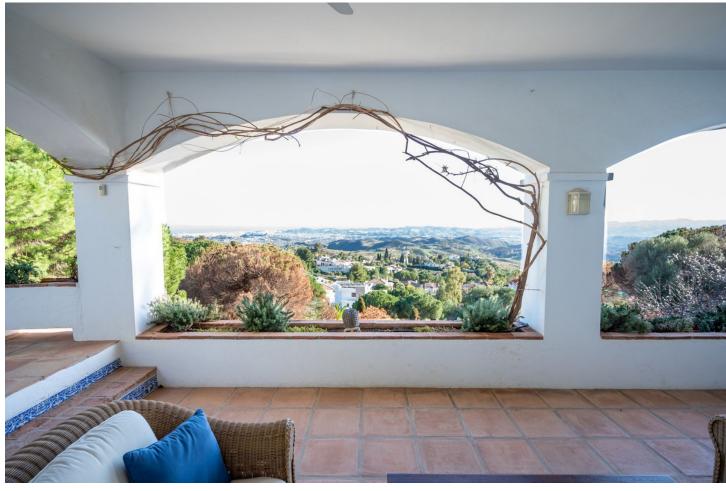

Welcome to Casa Domingo. Casa Domingo is located in the exclusive urbanization of Valtocado which is known for its amazing views and relaxing lifestyle in the middle of nature. The villa is of typical Spanish design with northern European influences on the inside. Located at the end of a quiet cull de sac, Casa Domingo offers 5 Bedrooms and 4 bathrooms, of which 3 are ensuite. Entering the house we find a bright, modern and big kitchen and a very spacious, bright living room with big sliding windows to make the most of the amazing panoramic views. On this level, we also find the master bedroom with an ensuite bathroom and a guest toilet close to the entrance of the house. One level down, we find a storage room neatly packed away under the stairs. Here you can find 4 bedrooms with direct access to the terraces. 1 of the bedrooms is an independent bedroom with an en-suite that cannot be accessed from within the house. This bedroom would be perfect to use as a guest room, holiday rental or for a caretaker. The pool and extensive gardens do not take away the view and can be used in full privacy. Casa Domingo is surrounded by trees, which makes sure the house has full privacy. It is located in the middle of nature, and yet only a short drive down to the coast.