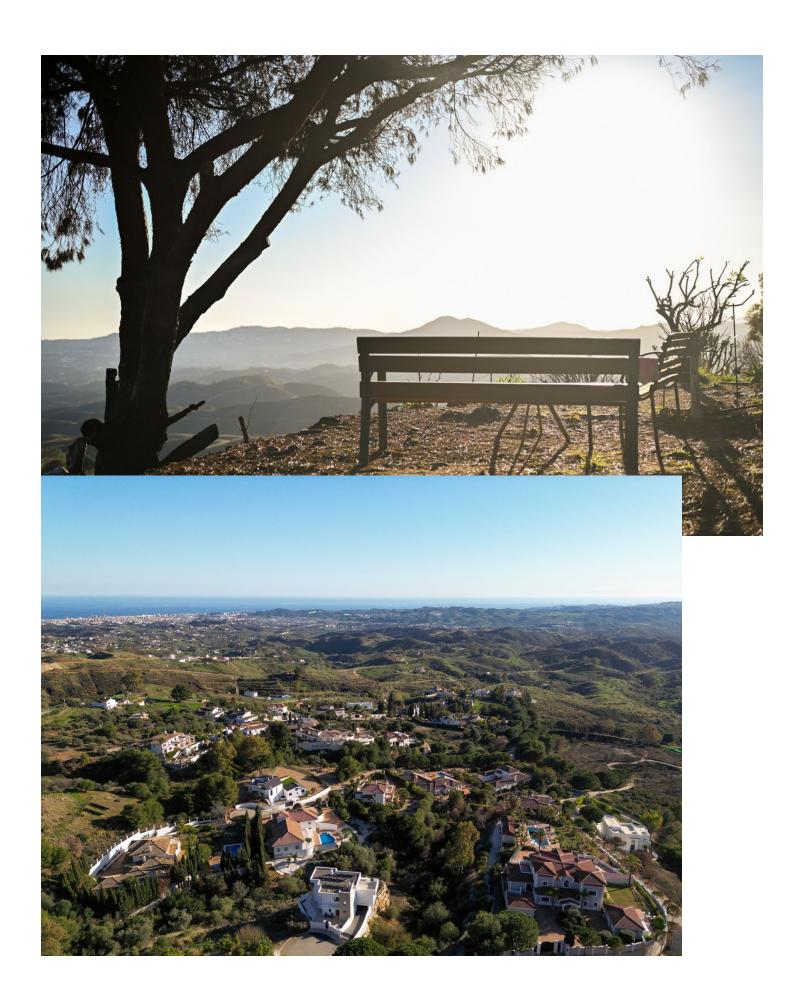

Welcome to Casa Domingo. Casa Domingo is located in the exclusive urbanization of Valtocado which is known for its amazing views and relaxing lifestyle in the middle of nature. The villa is of typical Spanish design with northern European influences on the inside. Located at the end of a quiet cull de sac, Casa Domingo offers 5 Bedrooms and 4 bathrooms, of which 3 are ensuite. Entering the house we find a bright, modern and big kitchen and a very spacious, bright living room with big sliding windows to make the most of the amazing panoramic views. On this level, we also find the master bedroom with an ensuite bathroom and a guest toilet close to the entrance of the house. One level down, we find a storage room neatly packed away under the stairs. Here you can find 4 bedrooms with direct access to the terraces. 1 of the bedrooms is an independent bedroom with an en-suite that cannot be accessed from within the house. This bedroom would be perfect to use as a guest room, holiday rental or for a caretaker. The pool and extensive gardens do not take away the view and can be used in full privacy. Casa Domingo is surrounded by trees, which makes sure the house has full privacy. It is located in the middle of nature, and yet only a short drive down to the coast.