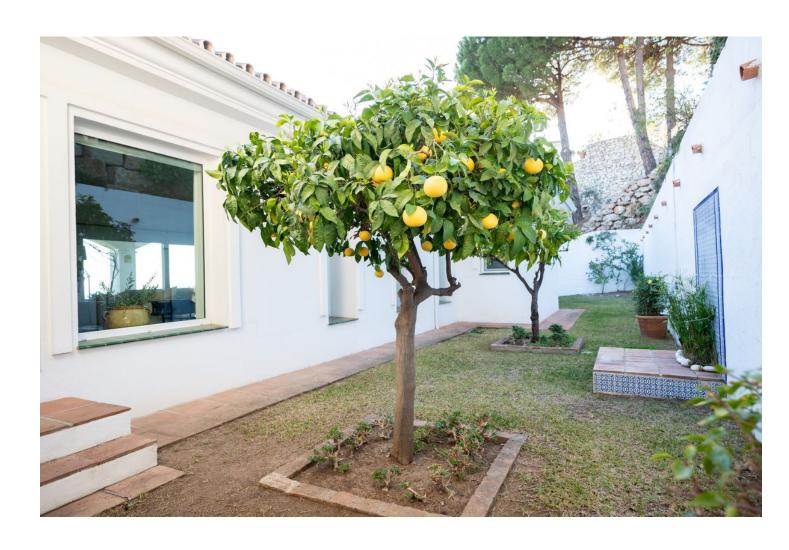

Welcome to Casa Domingo. Casa Domingo is located in the exclusive urbanization of Valtocado which is known for its amazing views and relaxing lifestyle in the middle of nature. The villa is of typical Spanish design with northern European influences on the inside. Located at the end of a quiet cull de sac, Casa Domingo offers 5 Bedrooms and 4 bathrooms, of which 3 are ensuite. Entering the house we find a bright, modern and big kitchen and a very spacious, bright living room with big sliding windows to make the most of the amazing panoramic views. On this level, we also find the master bedroom with an ensuite bathroom and a guest toilet close to the entrance of the house. One level down, we find a storage room neatly packed away under the stairs. Here you can find 4 bedrooms with direct access to the terraces. 1 of the bedrooms is an independent bedroom with an en-suite that cannot be accessed from within the house. This bedroom would be perfect to use as a guest room, holiday rental or for a caretaker. The pool and extensive gardens do not take away the view and can be used in full privacy. Casa Domingo is surrounded by trees, which makes sure the house has full privacy. It is located in the middle of nature, and yet only a short drive down to the coast.