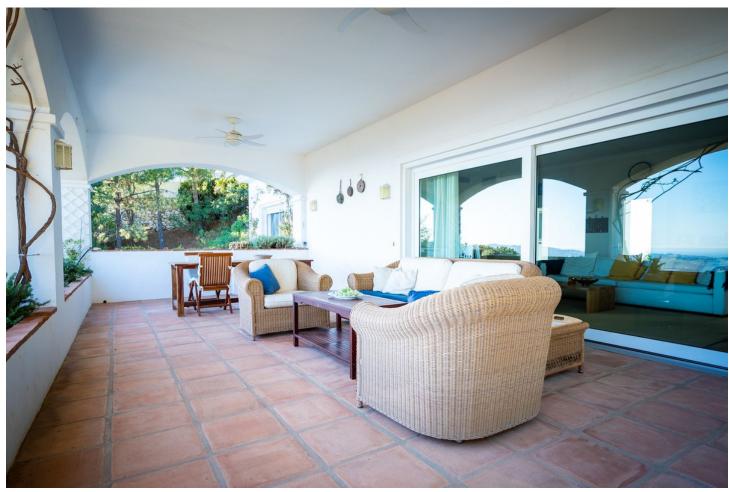

Welcome to Casa Domingo. Casa Domingo is located in the exclusive urbanization of Valtocado which is known for its amazing views and relaxing lifestyle in the middle of nature. The villa is of typical Spanish design with northern European influences on the inside. Located at the end of a quiet cull de sac, Casa Domingo offers 5 Bedrooms and 4 bathrooms, of which 3 are ensuite. Entering the house we find a bright, modern and big kitchen and a very spacious, bright living room with big sliding windows to make the most of the amazing panoramic views. On this level, we also find the master bedroom with an ensuite bathroom and a guest toilet close to the entrance of the house. One level down, we find a storage room neatly packed away under the stairs. Here you can find 4 bedrooms with direct access to the terraces. 1 of the bedrooms is an independent bedroom with an en-suite that cannot be accessed from within the house. This bedroom would be perfect to use as a guest room, holiday rental or for a caretaker. The pool and extensive gardens do not take away the view and can be used in full privacy. Casa Domingo is surrounded by trees, which makes sure the house has full privacy. It is located in the middle of nature, and yet only a short drive down to the coast.