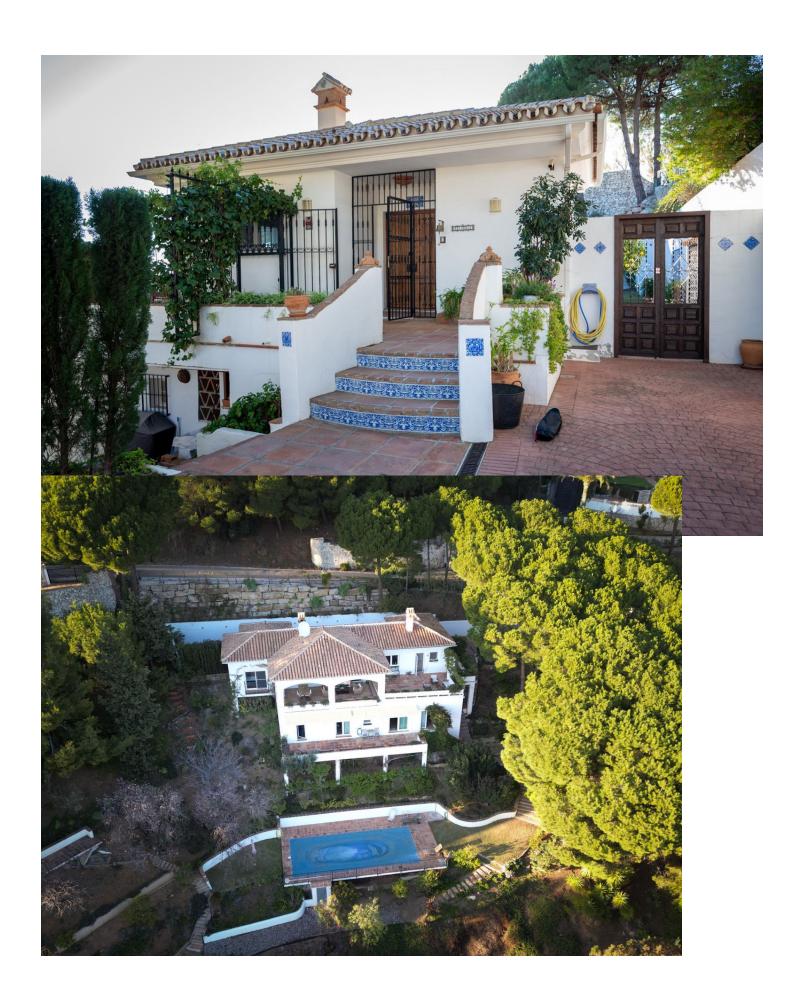

Welcome to Casa Domingo. Casa Domingo is located in the exclusive urbanization of Valtocado which is known for its amazing views and relaxing lifestyle in the middle of nature. The villa is of typical Spanish design with northern European influences on the inside. Located at the end of a quiet cull de sac, Casa Domingo offers 5 Bedrooms and 4 bathrooms, of which 3 are ensuite. Entering the house we find a bright, modern and big kitchen and a very spacious, bright living room with big sliding windows to make the most of the amazing panoramic views. On this level, we also find the master bedroom with an ensuite bathroom and a guest toilet close to the entrance of the house. One level down, we find a storage room neatly packed away under the stairs. Here you can find 4 bedrooms with direct access to the terraces. 1 of the bedrooms is an independent bedroom with an en-suite that cannot be accessed from within the house. This bedroom would be perfect to use as a guest room, holiday rental or for a caretaker. The pool and extensive gardens do not take away the view and can be used in full privacy. Casa Domingo is surrounded by trees, which makes sure the house has full privacy. It is located in the middle of nature, and yet only a short drive down to the coast.