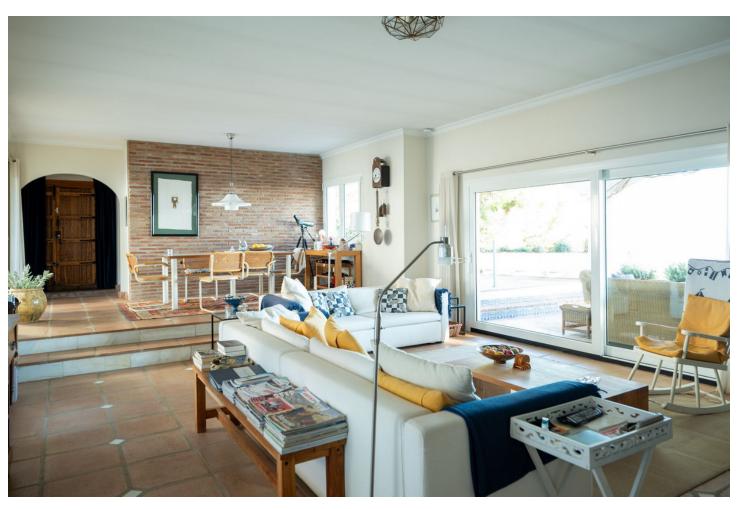

Welcome to Casa Domingo. Casa Domingo is located in the exclusive urbanization of Valtocado which is known for its amazing views and relaxing lifestyle in the middle of nature. The villa is of typical Spanish design with northern European influences on the inside. Located at the end of a quiet cull de sac, Casa Domingo offers 5 Bedrooms and 4 bathrooms, of which 3 are ensuite. Entering the house we find a bright, modern and big kitchen and a very spacious, bright living room with big sliding windows to make the most of the amazing panoramic views. On this level, we also find the master bedroom with an ensuite bathroom and a guest toilet close to the entrance of the house. One level down, we find a storage room neatly packed away under the stairs. Here you can find 4 bedrooms with direct access to the terraces. 1 of the bedrooms is an independent bedroom with an en-suite that cannot be accessed from within the house. This bedroom would be perfect to use as a guest room, holiday rental or for a caretaker. The pool and extensive gardens do not take away the view and can be used in full privacy. Casa Domingo is surrounded by trees, which makes sure the house has full privacy. It is located in the middle of nature, and yet only a short drive down to the coast.