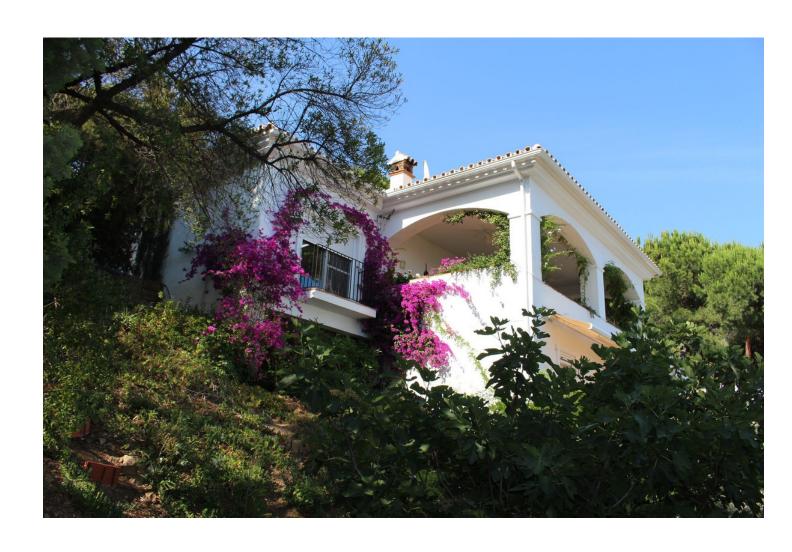

Welcome to Casa Domingo. Casa Domingo is located in the exclusive urbanization of Valtocado which is known for its amazing views and relaxing lifestyle in the middle of nature. The villa is of typical Spanish design with northern European influences on the inside. Located at the end of a quiet cull de sac, Casa Domingo offers 5 Bedrooms and 4 bathrooms, of which 3 are ensuite. Entering the house we find a bright, modern and big kitchen and a very spacious, bright living room with big sliding windows to make the most of the amazing panoramic views. On this level, we also find the master bedroom with an ensuite bathroom and a guest toilet close to the entrance of the house. One level down, we find a storage room neatly packed away under the stairs. Here you can find 4 bedrooms with direct access to the terraces. 1 of the bedrooms is an independent bedroom with an en-suite that cannot be accessed from within the house. This bedroom would be perfect to use as a guest room, holiday rental or for a caretaker. The pool and extensive gardens do not take away the view and can be used in full privacy. Casa Domingo is surrounded by trees, which makes sure the house has full privacy. It is located in the middle of nature, and yet only a short drive down to the coast.