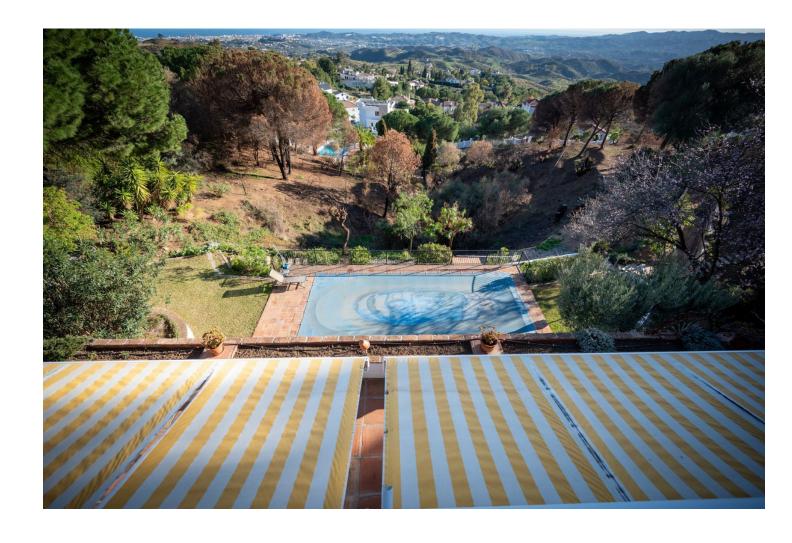

Welcome to Casa Domingo. Casa Domingo is located in the exclusive urbanization of Valtocado which is known for its amazing views and relaxing lifestyle in the middle of nature. The villa is of typical Spanish design with northern European influences on the inside. Located at the end of a quiet cull de sac, Casa Domingo offers 5 Bedrooms and 4 bathrooms, of which 3 are ensuite. Entering the house we find a bright, modern and big kitchen and a very spacious, bright living room with big sliding windows to make the most of the amazing panoramic views. On this level, we also find the master bedroom with an ensuite bathroom and a guest toilet close to the entrance of the house. One level down, we find a storage room neatly packed away under the stairs. Here you can find 4 bedrooms with direct access to the terraces. 1 of the bedrooms is an independent bedroom with an en-suite that cannot be accessed from within the house. This bedroom would be perfect to use as a guest room, holiday rental or for a caretaker. The pool and extensive gardens do not take away the view and can be used in full privacy. Casa Domingo is surrounded by trees, which makes sure the house has full privacy. It is located in the middle of nature, and yet only a short drive down to the coast.