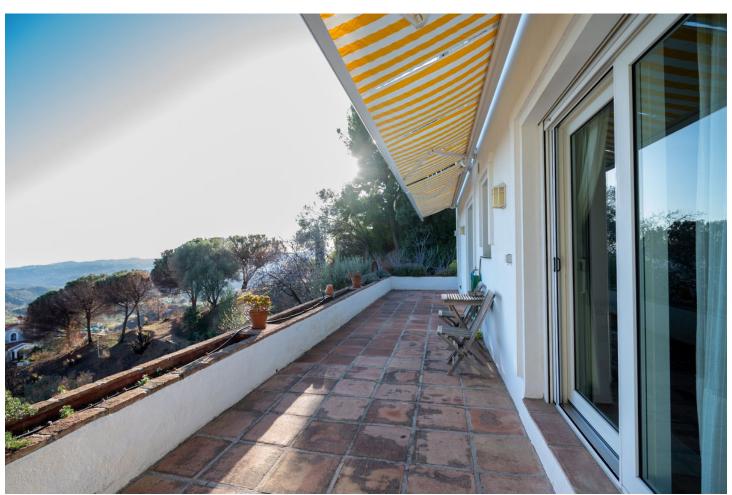

Welcome to Casa Domingo. Casa Domingo is located in the exclusive urbanization of Valtocado which is known for its amazing views and relaxing lifestyle in the middle of nature. The villa is of typical Spanish design with northern European influences on the inside. Located at the end of a quiet cull de sac, Casa Domingo offers 5 Bedrooms and 4 bathrooms, of which 3 are ensuite. Entering the house we find a bright, modern and big kitchen and a very spacious, bright living room with big sliding windows to make the most of the amazing panoramic views. On this level, we also find the master bedroom with an ensuite bathroom and a guest toilet close to the entrance of the house. One level down, we find a storage room neatly packed away under the stairs. Here you can find 4 bedrooms with direct access to the terraces. 1 of the bedrooms is an independent bedroom with an en-suite that cannot be accessed from within the house. This bedroom would be perfect to use as a guest room, holiday rental or for a caretaker. The pool and extensive gardens do not take away the view and can be used in full privacy. Casa Domingo is surrounded by trees, which makes sure the house has full privacy. It is located in the middle of nature, and yet only a short drive down to the coast.