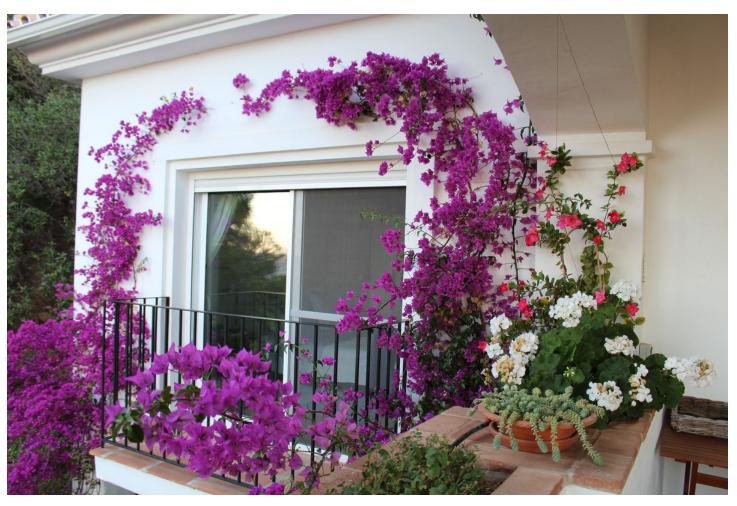

Welcome to Casa Domingo. Casa Domingo is located in the exclusive urbanization of Valtocado which is known for its amazing views and relaxing lifestyle in the middle of nature. The villa is of typical Spanish design with northern European influences on the inside. Located at the end of a quiet cull de sac, Casa Domingo offers 5 Bedrooms and 4 bathrooms, of which 3 are ensuite. Entering the house we find a bright, modern and big kitchen and a very spacious, bright living room with big sliding windows to make the most of the amazing panoramic views. On this level, we also find the master bedroom with an ensuite bathroom and a guest toilet close to the entrance of the house. One level down, we find a storage room neatly packed away under the stairs. Here you can find 4 bedrooms with direct access to the terraces. 1 of the bedrooms is an independent bedroom with an en-suite that cannot be accessed from within the house. This bedroom would be perfect to use as a guest room, holiday rental or for a caretaker. The pool and extensive gardens do not take away the view and can be used in full privacy. Casa Domingo is surrounded by trees, which makes sure the house has full privacy. It is located in the middle of nature, and yet only a short drive down to the coast.