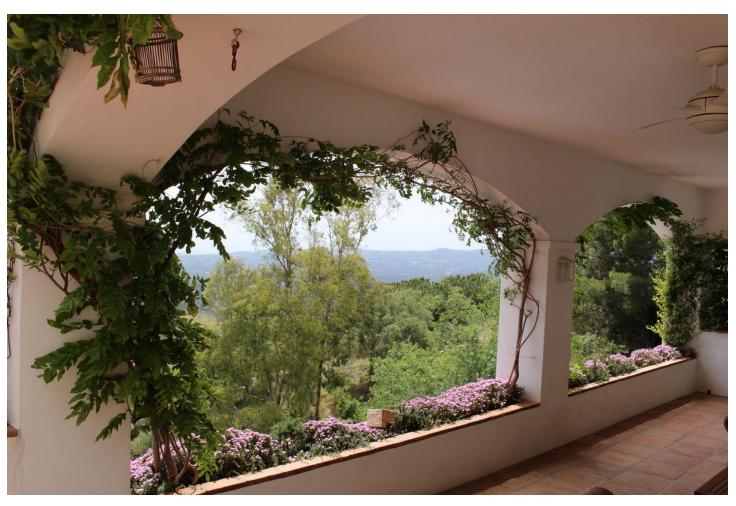

Welcome to Casa Domingo. Casa Domingo is located in the exclusive urbanization of Valtocado which is known for its amazing views and relaxing lifestyle in the middle of nature. The villa is of typical Spanish design with northern European influences on the inside. Located at the end of a quiet cull de sac, Casa Domingo offers 5 Bedrooms and 4 bathrooms, of which 3 are ensuite. Entering the house we find a bright, modern and big kitchen and a very spacious, bright living room with big sliding windows to make the most of the amazing panoramic views. On this level, we also find the master bedroom with an ensuite bathroom and a guest toilet close to the entrance of the house. One level down, we find a storage room neatly packed away under the stairs. Here you can find 4 bedrooms with direct access to the terraces. 1 of the bedrooms is an independent bedroom with an en-suite that cannot be accessed from within the house. This bedroom would be perfect to use as a guest room, holiday rental or for a caretaker. The pool and extensive gardens do not take away the view and can be used in full privacy. Casa Domingo is surrounded by trees, which makes sure the house has full privacy. It is located in the middle of nature, and yet only a short drive down to the coast.