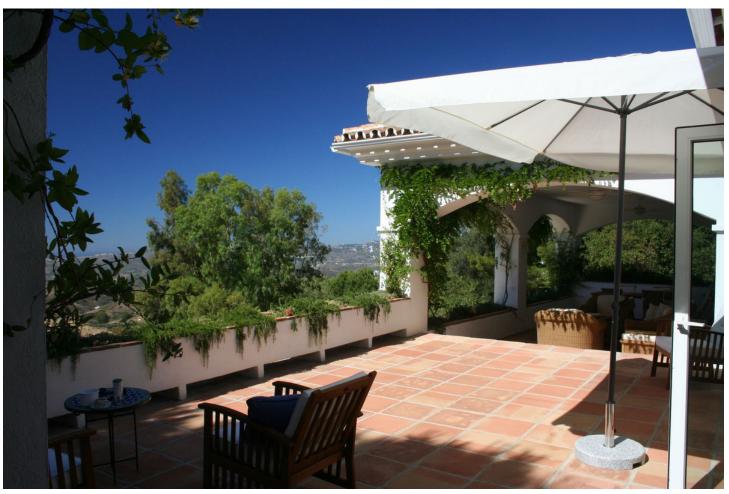

Welcome to Casa Domingo. Casa Domingo is located in the exclusive urbanization of Valtocado which is known for its amazing views and relaxing lifestyle in the middle of nature. The villa is of typical Spanish design with northern European influences on the inside. Located at the end of a quiet cull de sac, Casa Domingo offers 5 Bedrooms and 4 bathrooms, of which 3 are ensuite. Entering the house we find a bright, modern and big kitchen and a very spacious, bright living room with big sliding windows to make the most of the amazing panoramic views. On this level, we also find the master bedroom with an ensuite bathroom and a guest toilet close to the entrance of the house. One level down, we find a storage room neatly packed away under the stairs. Here you can find 4 bedrooms with direct access to the terraces. 1 of the bedrooms is an independent bedroom with an en-suite that cannot be accessed from within the house. This bedroom would be perfect to use as a guest room, holiday rental or for a caretaker. The pool and extensive gardens do not take away the view and can be used in full privacy. Casa Domingo is surrounded by trees, which makes sure the house has full privacy. It is located in the middle of nature, and yet only a short drive down to the coast.