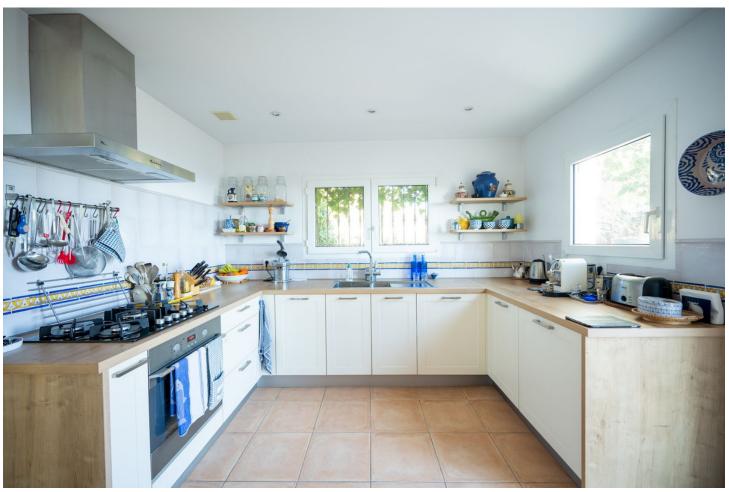

Welcome to Casa Domingo. Casa Domingo is located in the exclusive urbanization of Valtocado which is known for its amazing views and relaxing lifestyle in the middle of nature. The villa is of typical Spanish design with northern European influences on the inside. Located at the end of a quiet cull de sac, Casa Domingo offers 5 Bedrooms and 4 bathrooms, of which 3 are ensuite. Entering the house we find a bright, modern and big kitchen and a very spacious, bright living room with big sliding windows to make the most of the amazing panoramic views. On this level, we also find the master bedroom with an ensuite bathroom and a guest toilet close to the entrance of the house. One level down, we find a storage room neatly packed away under the stairs. Here you can find 4 bedrooms with direct access to the terraces. 1 of the bedrooms is an independent bedroom with an en-suite that cannot be accessed from within the house. This bedroom would be perfect to use as a guest room, holiday rental or for a caretaker. The pool and extensive gardens do not take away the view and can be used in full privacy. Casa Domingo is surrounded by trees, which makes sure the house has full privacy. It is located in the middle of nature, and yet only a short drive down to the coast.