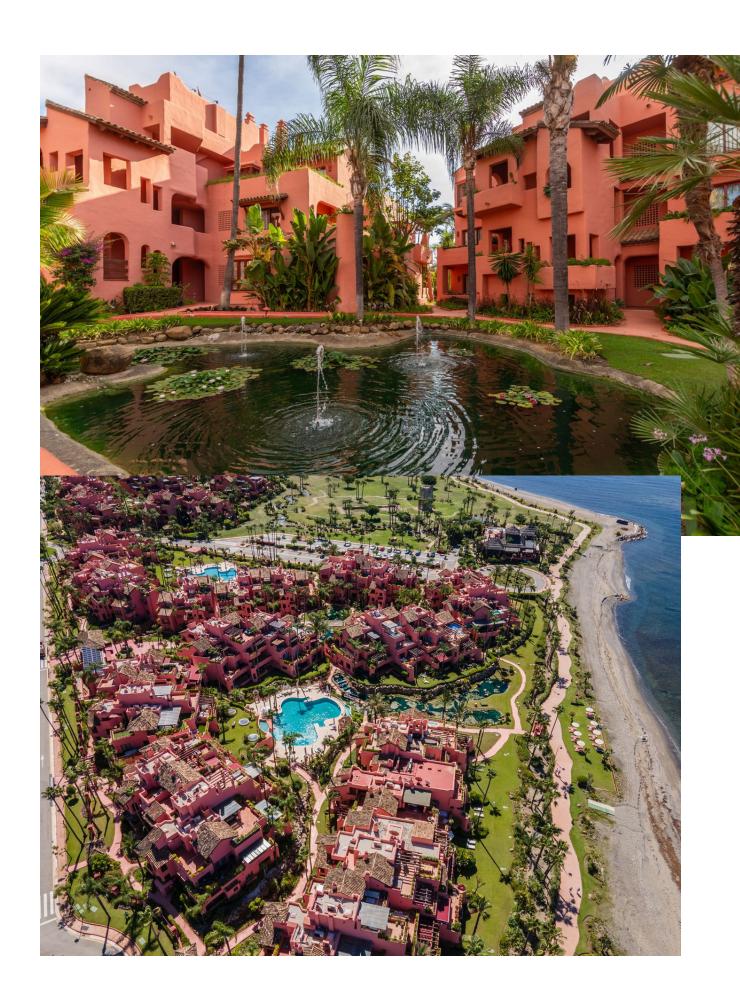

## Sales - Apartment - New Golden Mile 1.550.000€

New Golden Mile Apartment

3

2

127 m2

Situated in Cabo Bermejo, an exclusive frontline beach development positioned along the New Golden Mile stretching between San Pedro and Estepona, this recently refurbished ground-floor apartment boasts three bedrooms and two bathrooms, providing a sophisticated living experience within a secure, prestigious gated community. The community offers round-the-clock security and impeccably landscaped tropical gardens, complemented by two outdoor pools featuring cascading waterfalls and artificial lakes. Residents also have access to a well-equipped gym and relaxing sauna facilities. Just a stone's throw away lies the beachfront promenade, while upscale dining establishments and renowned 5-star hotels such as Las Dunas and Ikos Resorts are within easy walking distance. Inside, the apartment showcases a newly designed open-plan kitchen and living area, meticulously crafted with meticulous attention to detail. Expansive windows afford uninterrupted vistas of the azure Mediterranean Sea. The interior is further enhanced by luxurious amenities, added conveniences include underground parking and a storage unit. The New Golden Mile, nestled between San Pedro and Estepona, epitomizes a blend of contemporary luxury and serenity. Renowned for its pristine beaches, championship golf courses, and an array of dining options, this locale offers a harmonious lifestyle. The recently constructed coastal pathway adds to its allure, while its strategic location grants effortless access to the vibrant marinas and nightlife scenes of Marbella and Puerto Banús.