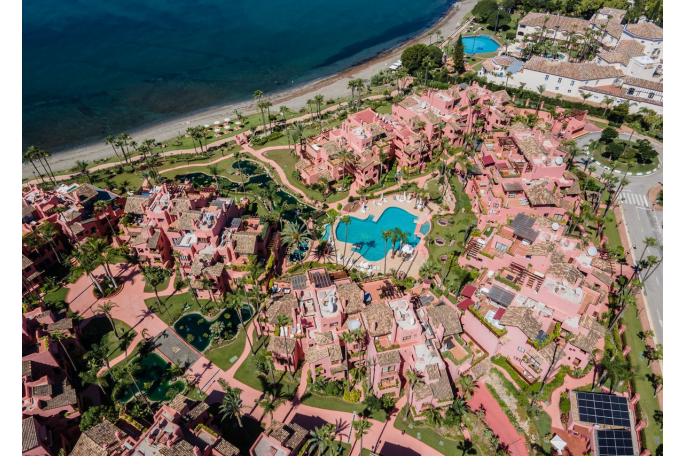

## Sales - Apartment - New Golden Mile 1.550.000€

New Golden Mile Apartment

3

2

127 m2

Situated in Cabo Bermejo, an exclusive frontline beach development positioned along the New Golden Mile stretching between San Pedro and Estepona, this recently refurbished ground-floor apartment boasts three bedrooms and two bathrooms, providing a sophisticated living experience within a secure, prestigious gated community. The community offers round-the-clock security and impeccably landscaped tropical gardens, complemented by two outdoor pools featuring cascading waterfalls and artificial lakes. Residents also have access to a well-equipped gym and relaxing sauna facilities. Just a stone's throw away lies the beachfront promenade, while upscale dining establishments and renowned 5-star hotels such as Las Dunas and Ikos Resorts are within easy walking distance. Inside, the apartment showcases a newly designed open-plan kitchen and living area, meticulously crafted with meticulous attention to detail. Expansive windows afford uninterrupted vistas of the azure Mediterranean Sea. The interior is further enhanced by luxurious amenities, added conveniences include underground parking and a storage unit. The New Golden Mile, nestled between San Pedro and Estepona, epitomizes a blend of contemporary luxury and serenity. Renowned for its pristine beaches, championship golf courses, and an array of dining options, this locale offers a harmonious lifestyle. The recently constructed coastal pathway adds to its allure, while its strategic location grants effortless access to the vibrant marinas and nightlife scenes of Marbella and Puerto Banús.