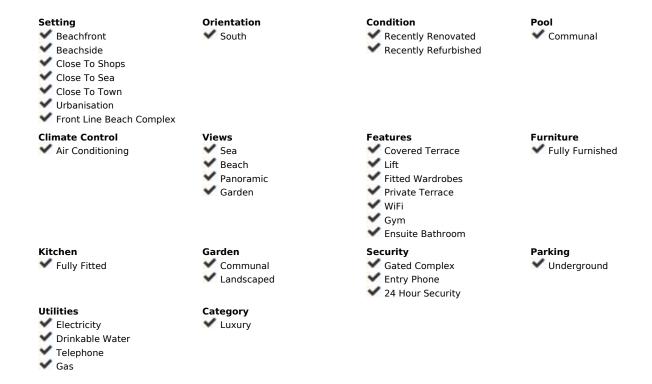

## Sales - Apartment - New Golden Mile 1.550.000€

New Golden Mile Apartment

3

2

127 m2

Situated in Cabo Bermejo, an exclusive frontline beach development positioned along the New Golden Mile stretching between San Pedro and Estepona, this recently refurbished ground-floor apartment boasts three bedrooms and two bathrooms, providing a sophisticated living experience within a secure, prestigious gated community. The community offers round-the-clock security and impeccably landscaped tropical gardens, complemented by two outdoor pools featuring cascading waterfalls and artificial lakes. Residents also have access to a well-equipped gym and relaxing sauna facilities. Just a stone's throw away lies the beachfront promenade, while upscale dining establishments and renowned 5-star hotels such as Las Dunas and Ikos Resorts are within easy walking distance. Inside, the apartment showcases a newly designed open-plan kitchen and living area, meticulously crafted with meticulous attention to detail. Expansive windows afford uninterrupted vistas of the azure Mediterranean Sea. The interior is further enhanced by luxurious amenities, added conveniences include underground parking and a storage unit. The New Golden Mile, nestled between San Pedro and Estepona, epitomizes a blend of contemporary luxury and serenity. Renowned for its pristine beaches, championship golf courses, and an array of dining options, this locale offers a harmonious lifestyle. The recently constructed coastal pathway adds to its allure, while its strategic location grants effortless access to the vibrant marinas and nightlife scenes of Marbella and Puerto Banús.