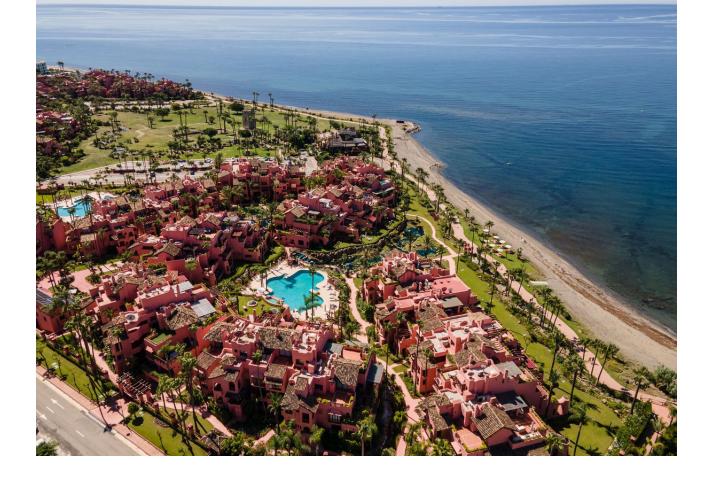

## Sales - Apartment - New Golden Mile 1.550.000€

New Golden Mile Apartment

3

2

127 m2

Situated in Cabo Bermejo, an exclusive frontline beach development positioned along the New Golden Mile stretching between San Pedro and Estepona, this recently refurbished ground-floor apartment boasts three bedrooms and two bathrooms, providing a sophisticated living experience within a secure, prestigious gated community. The community offers round-the-clock security and impeccably landscaped tropical gardens, complemented by two outdoor pools featuring cascading waterfalls and artificial lakes. Residents also have access to a well-equipped gym and relaxing sauna facilities. Just a stone's throw away lies the beachfront promenade, while upscale dining establishments and renowned 5-star hotels such as Las Dunas and Ikos Resorts are within easy walking distance. Inside, the apartment showcases a newly designed open-plan kitchen and living area, meticulously crafted with meticulous attention to detail. Expansive windows afford uninterrupted vistas of the azure Mediterranean Sea. The interior is further enhanced by luxurious amenities, added conveniences include underground parking and a storage unit. The New Golden Mile, nestled between San Pedro and Estepona, epitomizes a blend of contemporary luxury and serenity. Renowned for its pristine beaches, championship golf courses, and an array of dining options, this locale offers a harmonious lifestyle. The recently constructed coastal pathway adds to its allure, while its strategic location grants effortless access to the vibrant marinas and nightlife scenes of Marbella and Puerto Banús.