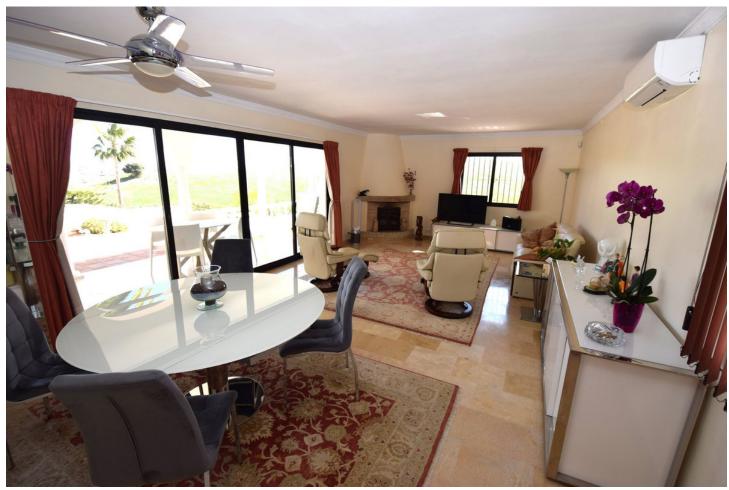

## Sales - House - Mijas Costa 745.000€

Mijas Costa House

Community: 996 EUR / year IBI: 1,201 EUR / year Rubbish: 142 EUR / year

4

2

193 m2

979 m2

This stunning single-level villa is situated on a spacious plot and boasts a large swimming pool, multiple terraces, and a beautifully landscaped garden that is easy to maintain. Access to the property is through an automated security gate, leading to a covered car port with ample parking space. Upon entering the villa, you are greeted by a spacious lounge/dining room featuring a log burning fireplace and four large patio doors that open up to the covered terrace, open terrace, and private swimming pool. Adjacent to the lounge is a modern, fully equipped kitchen with direct access to the covered terrace. From the terrace, you can enjoy breath taking views of the upcoming Gran Parque de la Costa del Sol, Fuengirola, and even the Sierra Nevada in the distance. Turning left on the terrace, you can see all the way up to Mijas Pueblo. For an even more enhanced view, there is a rooftop solarium accessible via an external staircase. Inside the villa, you will find a lovely master bedroom with built-in wardrobes and an en-suite bathroom featuring a separate shower and underfloor heating. This bedroom also has direct access to the covered terrace and offers delightful views. The main guest bedroom also includes built-in wardrobes, and there is a separate shower room with underfloor heating. Bedroom three is currently being used as an office. From this bedroom, you can access the spacious annex lounge/bedroom four, which features skylight windows and a kitchen area. This part of the villa has an independent entrance from the driveway, making it suitable for separate accommodation based on your family's needs. At the rear of the property, there is a storage room/workshop and a dressing room with ample wardrobe space. Whether you are looking for a permanent residence or a holiday home, this villa is an ideal choice. Early viewing is highly recommended.