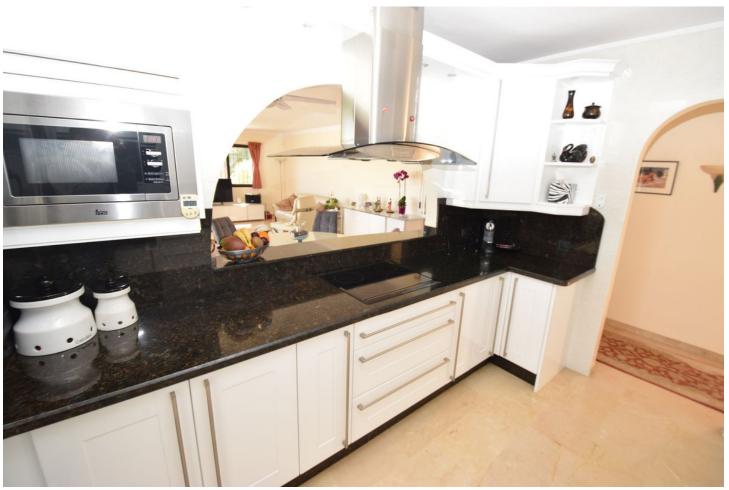

## Sales - House - Mijas Costa 745.000€

Mijas Costa House

Community: 996 EUR / year IBI: 1,201 EUR / year Rubbish: 142 EUR / year

4

2

193 m2

979 m2

This stunning single-level villa is situated on a spacious plot and boasts a large swimming pool, multiple terraces, and a beautifully landscaped garden that is easy to maintain. Access to the property is through an automated security gate, leading to a covered car port with ample parking space. Upon entering the villa, you are greeted by a spacious lounge/dining room featuring a log burning fireplace and four large patio doors that open up to the covered terrace, open terrace, and private swimming pool. Adjacent to the lounge is a modern, fully equipped kitchen with direct access to the covered terrace. From the terrace, you can enjoy breath taking views of the upcoming Gran Parque de la Costa del Sol, Fuengirola, and even the Sierra Nevada in the distance. Turning left on the terrace, you can see all the way up to Mijas Pueblo. For an even more enhanced view, there is a rooftop solarium accessible via an external staircase. Inside the villa, you will find a lovely master bedroom with built-in wardrobes and an en-suite bathroom featuring a separate shower and underfloor heating. This bedroom also has direct access to the covered terrace and offers delightful views. The main guest bedroom also includes built-in wardrobes, and there is a separate shower room with underfloor heating. Bedroom three is currently being used as an office. From this bedroom, you can access the spacious annex lounge/bedroom four, which features skylight windows and a kitchen area. This part of the villa has an independent entrance from the driveway, making it suitable for separate accommodation based on your family's needs. At the rear of the property, there is a storage room/workshop and a dressing room with ample wardrobe space. Whether you are looking for a permanent residence or a holiday home, this villa is an ideal choice. Early viewing is highly recommended.