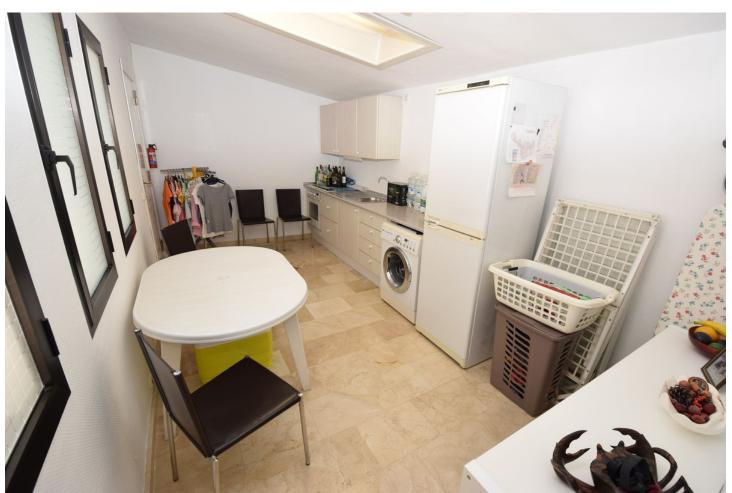

## Sales - House - Mijas Costa 745.000€

Mijas Costa House

Community: 996 EUR / year IBI: 1,201 EUR / year Rubbish: 142 EUR / year

4

2

193 m2

979 m2

This stunning single-level villa is situated on a spacious plot and boasts a large swimming pool, multiple terraces, and a beautifully landscaped garden that is easy to maintain. Access to the property is through an automated security gate, leading to a covered car port with ample parking space. Upon entering the villa, you are greeted by a spacious lounge/dining room featuring a log burning fireplace and four large patio doors that open up to the covered terrace, open terrace, and private swimming pool. Adjacent to the lounge is a modern, fully equipped kitchen with direct access to the covered terrace. From the terrace, you can enjoy breath taking views of the upcoming Gran Parque de la Costa del Sol, Fuengirola, and even the Sierra Nevada in the distance. Turning left on the terrace, you can see all the way up to Mijas Pueblo. For an even more enhanced view, there is a rooftop solarium accessible via an external staircase. Inside the villa, you will find a lovely master bedroom with built-in wardrobes and an en-suite bathroom featuring a separate shower and underfloor heating. This bedroom also has direct access to the covered terrace and offers delightful views. The main guest bedroom also includes built-in wardrobes, and there is a separate shower room with underfloor heating. Bedroom three is currently being used as an office. From this bedroom, you can access the spacious annex lounge/bedroom four, which features skylight windows and a kitchen area. This part of the villa has an independent entrance from the driveway, making it suitable for separate accommodation based on your family's needs. At the rear of the property, there is a storage room/workshop and a dressing room with ample wardrobe space. Whether you are looking for a permanent residence or a holiday home, this villa is an ideal choice. Early viewing is highly recommended.