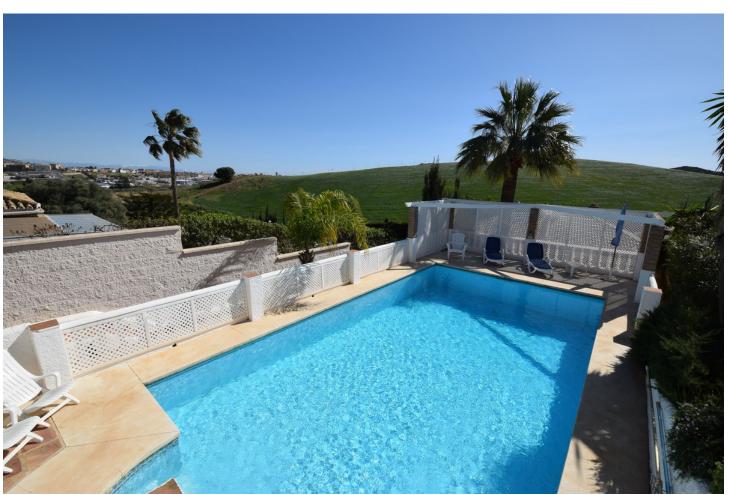

## Sales - House - Mijas Costa 745.000€

Mijas Costa House

Community: 996 EUR / year IBI: 1,201 EUR / year Rubbish: 142 EUR / year

4

2

193 m2

979 m2

This stunning single-level villa is situated on a spacious plot and boasts a large swimming pool, multiple terraces, and a beautifully landscaped garden that is easy to maintain. Access to the property is through an automated security gate, leading to a covered car port with ample parking space. Upon entering the villa, you are greeted by a spacious lounge/dining room featuring a log burning fireplace and four large patio doors that open up to the covered terrace, open terrace, and private swimming pool. Adjacent to the lounge is a modern, fully equipped kitchen with direct access to the covered terrace. From the terrace, you can enjoy breath taking views of the upcoming Gran Parque de la Costa del Sol, Fuengirola, and even the Sierra Nevada in the distance. Turning left on the terrace, you can see all the way up to Mijas Pueblo. For an even more enhanced view, there is a rooftop solarium accessible via an external staircase. Inside the villa, you will find a lovely master bedroom with built-in wardrobes and an en-suite bathroom featuring a separate shower and underfloor heating. This bedroom also has direct access to the covered terrace and offers delightful views. The main guest bedroom also includes built-in wardrobes, and there is a separate shower room with underfloor heating. Bedroom three is currently being used as an office. From this bedroom, you can access the spacious annex lounge/bedroom four, which features skylight windows and a kitchen area. This part of the villa has an independent entrance from the driveway, making it suitable for separate accommodation based on your family's needs. At the rear of the property, there is a storage room/workshop and a dressing room with ample wardrobe space. Whether you are looking for a permanent residence or a holiday home, this villa is an ideal choice. Early viewing is highly recommended.