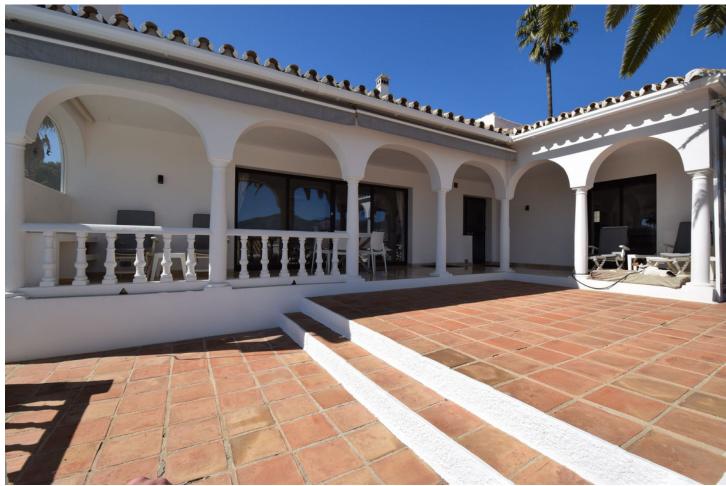

## Sales - House - Mijas Costa 745.000€

Mijas Costa House

Community: 996 EUR / year IBI: 1,201 EUR / year Rubbish: 142 EUR / year

4

2

193 m2

979 m2

This stunning single-level villa is situated on a spacious plot and boasts a large swimming pool, multiple terraces, and a beautifully landscaped garden that is easy to maintain. Access to the property is through an automated security gate, leading to a covered car port with ample parking space. Upon entering the villa, you are greeted by a spacious lounge/dining room featuring a log burning fireplace and four large patio doors that open up to the covered terrace, open terrace, and private swimming pool. Adjacent to the lounge is a modern, fully equipped kitchen with direct access to the covered terrace. From the terrace, you can enjoy breath taking views of the upcoming Gran Parque de la Costa del Sol, Fuengirola, and even the Sierra Nevada in the distance. Turning left on the terrace, you can see all the way up to Mijas Pueblo. For an even more enhanced view, there is a rooftop solarium accessible via an external staircase. Inside the villa, you will find a lovely master bedroom with built-in wardrobes and an en-suite bathroom featuring a separate shower and underfloor heating. This bedroom also has direct access to the covered terrace and offers delightful views. The main guest bedroom also includes built-in wardrobes, and there is a separate shower room with underfloor heating. Bedroom three is currently being used as an office. From this bedroom, you can access the spacious annex lounge/bedroom four, which features skylight windows and a kitchen area. This part of the villa has an independent entrance from the driveway, making it suitable for separate accommodation based on your family's needs. At the rear of the property, there is a storage room/workshop and a dressing room with ample wardrobe space. Whether you are looking for a permanent residence or a holiday home, this villa is an ideal choice. Early viewing is highly recommended.