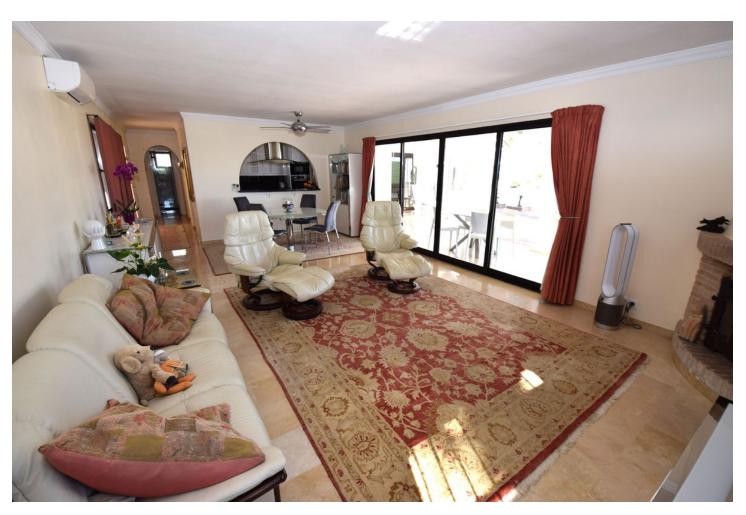

## Sales - House - Mijas Costa 745.000€

Mijas Costa House

Community: 996 EUR / year IBI: 1,201 EUR / year Rubbish: 142 EUR / year

4

2

193 m2

979 m2

This stunning single-level villa is situated on a spacious plot and boasts a large swimming pool, multiple terraces, and a beautifully landscaped garden that is easy to maintain. Access to the property is through an automated security gate, leading to a covered car port with ample parking space. Upon entering the villa, you are greeted by a spacious lounge/dining room featuring a log burning fireplace and four large patio doors that open up to the covered terrace, open terrace, and private swimming pool. Adjacent to the lounge is a modern, fully equipped kitchen with direct access to the covered terrace. From the terrace, you can enjoy breath taking views of the upcoming Gran Parque de la Costa del Sol, Fuengirola, and even the Sierra Nevada in the distance. Turning left on the terrace, you can see all the way up to Mijas Pueblo. For an even more enhanced view, there is a rooftop solarium accessible via an external staircase. Inside the villa, you will find a lovely master bedroom with built-in wardrobes and an en-suite bathroom featuring a separate shower and underfloor heating. This bedroom also has direct access to the covered terrace and offers delightful views. The main guest bedroom also includes built-in wardrobes, and there is a separate shower room with underfloor heating. Bedroom three is currently being used as an office. From this bedroom, you can access the spacious annex lounge/bedroom four, which features skylight windows and a kitchen area. This part of the villa has an independent entrance from the driveway, making it suitable for separate accommodation based on your family's needs. At the rear of the property, there is a storage room/workshop and a dressing room with ample wardrobe space. Whether you are looking for a permanent residence or a holiday home, this villa is an ideal choice. Early viewing is highly recommended.