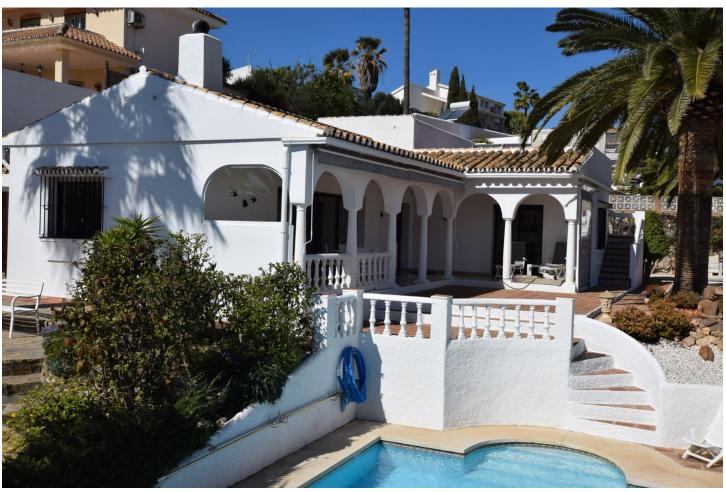

## Sales - House - Mijas Costa 745.000€

Mijas Costa House

Community: 996 EUR / year IBI: 1,201 EUR / year Rubbish: 142 EUR / year

4

2

193 m2

979 m2

This stunning single-level villa is situated on a spacious plot and boasts a large swimming pool, multiple terraces, and a beautifully landscaped garden that is easy to maintain. Access to the property is through an automated security gate, leading to a covered car port with ample parking space. Upon entering the villa, you are greeted by a spacious lounge/dining room featuring a log burning fireplace and four large patio doors that open up to the covered terrace, open terrace, and private swimming pool. Adjacent to the lounge is a modern, fully equipped kitchen with direct access to the covered terrace. From the terrace, you can enjoy breath taking views of the upcoming Gran Parque de la Costa del Sol, Fuengirola, and even the Sierra Nevada in the distance. Turning left on the terrace, you can see all the way up to Mijas Pueblo. For an even more enhanced view, there is a rooftop solarium accessible via an external staircase. Inside the villa, you will find a lovely master bedroom with built-in wardrobes and an en-suite bathroom featuring a separate shower and underfloor heating. This bedroom also has direct access to the covered terrace and offers delightful views. The main guest bedroom also includes built-in wardrobes, and there is a separate shower room with underfloor heating. Bedroom three is currently being used as an office. From this bedroom, you can access the spacious annex lounge/bedroom four, which features skylight windows and a kitchen area. This part of the villa has an independent entrance from the driveway, making it suitable for separate accommodation based on your family's needs. At the rear of the property, there is a storage room/workshop and a dressing room with ample wardrobe space. Whether you are looking for a permanent residence or a holiday home, this villa is an ideal choice. Early viewing is highly recommended.