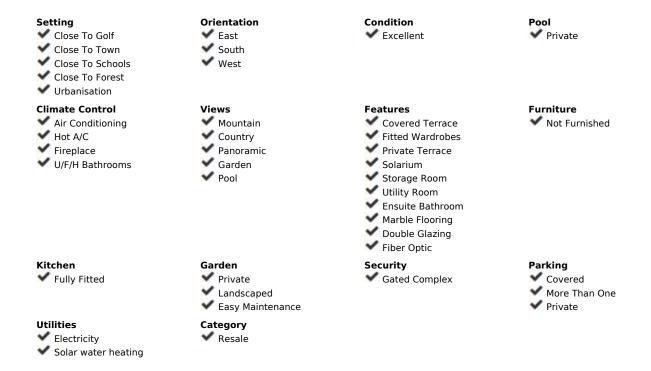

## Sales - House - Mijas Costa 745.000€

Mijas Costa House

Community: 996 EUR / year IBI: 1,201 EUR / year Rubbish: 142 EUR / year

4

2

193 m2

979 m2

This stunning single-level villa is situated on a spacious plot and boasts a large swimming pool, multiple terraces, and a beautifully landscaped garden that is easy to maintain. Access to the property is through an automated security gate, leading to a covered car port with ample parking space. Upon entering the villa, you are greeted by a spacious lounge/dining room featuring a log burning fireplace and four large patio doors that open up to the covered terrace, open terrace, and private swimming pool. Adjacent to the lounge is a modern, fully equipped kitchen with direct access to the covered terrace. From the terrace, you can enjoy breath taking views of the upcoming Gran Parque de la Costa del Sol, Fuengirola, and even the Sierra Nevada in the distance. Turning left on the terrace, you can see all the way up to Mijas Pueblo. For an even more enhanced view, there is a rooftop solarium accessible via an external staircase. Inside the villa, you will find a lovely master bedroom with built-in wardrobes and an en-suite bathroom featuring a separate shower and underfloor heating. This bedroom also has direct access to the covered terrace and offers delightful views. The main guest bedroom also includes built-in wardrobes, and there is a separate shower room with underfloor heating. Bedroom three is currently being used as an office. From this bedroom, you can access the spacious annex lounge/bedroom four, which features skylight windows and a kitchen area. This part of the villa has an independent entrance from the driveway, making it suitable for separate accommodation based on your family's needs. At the rear of the property, there is a storage room/workshop and a dressing room with ample wardrobe space. Whether you are looking for a permanent residence or a holiday home, this villa is an ideal choice. Early viewing is highly recommended.