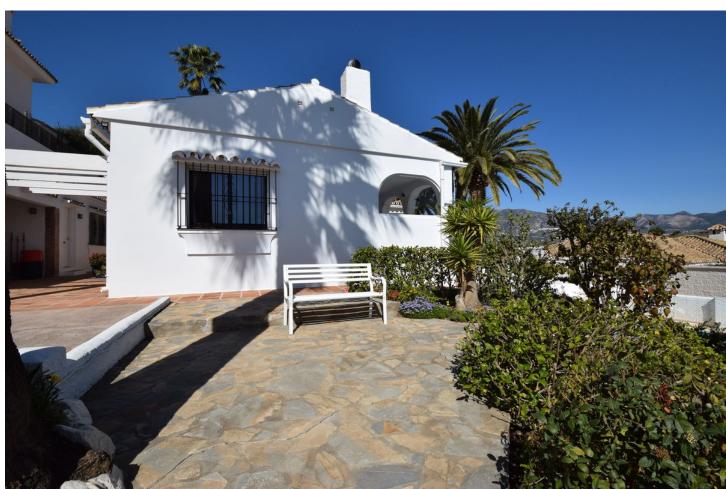

## Sales - House - Mijas Costa 745.000€

Mijas Costa House

Community: 996 EUR / year IBI: 1,201 EUR / year Rubbish: 142 EUR / year

4

2

193 m2

979 m2

This stunning single-level villa is situated on a spacious plot and boasts a large swimming pool, multiple terraces, and a beautifully landscaped garden that is easy to maintain. Access to the property is through an automated security gate, leading to a covered car port with ample parking space. Upon entering the villa, you are greeted by a spacious lounge/dining room featuring a log burning fireplace and four large patio doors that open up to the covered terrace, open terrace, and private swimming pool. Adjacent to the lounge is a modern, fully equipped kitchen with direct access to the covered terrace. From the terrace, you can enjoy breath taking views of the upcoming Gran Parque de la Costa del Sol, Fuengirola, and even the Sierra Nevada in the distance. Turning left on the terrace, you can see all the way up to Mijas Pueblo. For an even more enhanced view, there is a rooftop solarium accessible via an external staircase. Inside the villa, you will find a lovely master bedroom with built-in wardrobes and an en-suite bathroom featuring a separate shower and underfloor heating. This bedroom also has direct access to the covered terrace and offers delightful views. The main guest bedroom also includes built-in wardrobes, and there is a separate shower room with underfloor heating. Bedroom three is currently being used as an office. From this bedroom, you can access the spacious annex lounge/bedroom four, which features skylight windows and a kitchen area. This part of the villa has an independent entrance from the driveway, making it suitable for separate accommodation based on your family's needs. At the rear of the property, there is a storage room/workshop and a dressing room with ample wardrobe space. Whether you are looking for a permanent residence or a holiday home, this villa is an ideal choice. Early viewing is highly recommended.