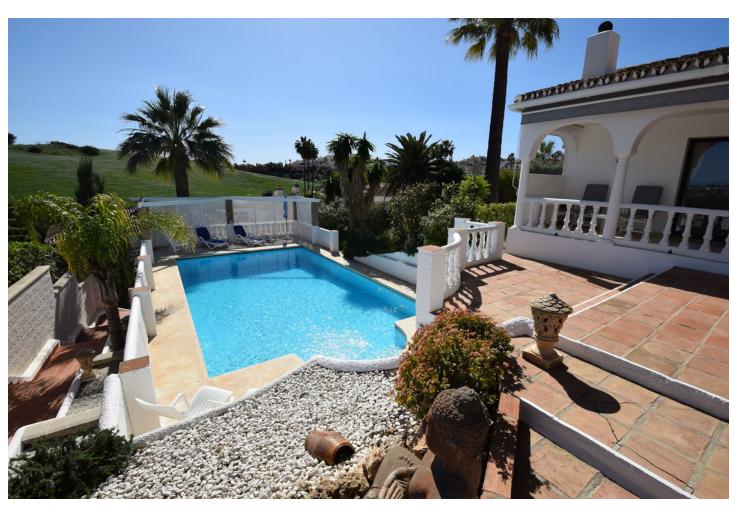

## Sales - House - Mijas Costa 745.000€

Mijas Costa House

Community: 996 EUR / year IBI: 1,201 EUR / year Rubbish: 142 EUR / year

4

2

193 m2

979 m2

This stunning single-level villa is situated on a spacious plot and boasts a large swimming pool, multiple terraces, and a beautifully landscaped garden that is easy to maintain. Access to the property is through an automated security gate, leading to a covered car port with ample parking space. Upon entering the villa, you are greeted by a spacious lounge/dining room featuring a log burning fireplace and four large patio doors that open up to the covered terrace, open terrace, and private swimming pool. Adjacent to the lounge is a modern, fully equipped kitchen with direct access to the covered terrace. From the terrace, you can enjoy breath taking views of the upcoming Gran Parque de la Costa del Sol, Fuengirola, and even the Sierra Nevada in the distance. Turning left on the terrace, you can see all the way up to Mijas Pueblo. For an even more enhanced view, there is a rooftop solarium accessible via an external staircase. Inside the villa, you will find a lovely master bedroom with built-in wardrobes and an en-suite bathroom featuring a separate shower and underfloor heating. This bedroom also has direct access to the covered terrace and offers delightful views. The main guest bedroom also includes built-in wardrobes, and there is a separate shower room with underfloor heating. Bedroom three is currently being used as an office. From this bedroom, you can access the spacious annex lounge/bedroom four, which features skylight windows and a kitchen area. This part of the villa has an independent entrance from the driveway, making it suitable for separate accommodation based on your family's needs. At the rear of the property, there is a storage room/workshop and a dressing room with ample wardrobe space. Whether you are looking for a permanent residence or a holiday home, this villa is an ideal choice. Early viewing is highly recommended.