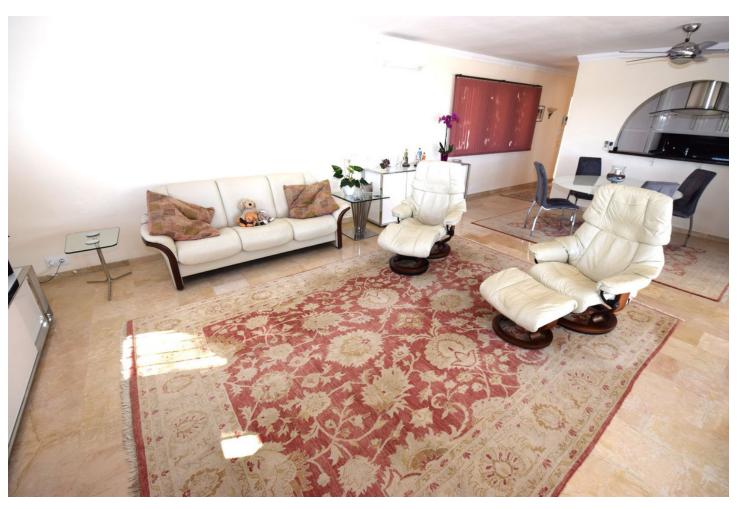

## Sales - House - Mijas Costa 745.000€

Mijas Costa House

Community: 996 EUR / year IBI: 1,201 EUR / year Rubbish: 142 EUR / year

4

2

193 m2

979 m2

This stunning single-level villa is situated on a spacious plot and boasts a large swimming pool, multiple terraces, and a beautifully landscaped garden that is easy to maintain. Access to the property is through an automated security gate, leading to a covered car port with ample parking space. Upon entering the villa, you are greeted by a spacious lounge/dining room featuring a log burning fireplace and four large patio doors that open up to the covered terrace, open terrace, and private swimming pool. Adjacent to the lounge is a modern, fully equipped kitchen with direct access to the covered terrace. From the terrace, you can enjoy breath taking views of the upcoming Gran Parque de la Costa del Sol, Fuengirola, and even the Sierra Nevada in the distance. Turning left on the terrace, you can see all the way up to Mijas Pueblo. For an even more enhanced view, there is a rooftop solarium accessible via an external staircase. Inside the villa, you will find a lovely master bedroom with built-in wardrobes and an en-suite bathroom featuring a separate shower and underfloor heating. This bedroom also has direct access to the covered terrace and offers delightful views. The main guest bedroom also includes built-in wardrobes, and there is a separate shower room with underfloor heating. Bedroom three is currently being used as an office. From this bedroom, you can access the spacious annex lounge/bedroom four, which features skylight windows and a kitchen area. This part of the villa has an independent entrance from the driveway, making it suitable for separate accommodation based on your family's needs. At the rear of the property, there is a storage room/workshop and a dressing room with ample wardrobe space. Whether you are looking for a permanent residence or a holiday home, this villa is an ideal choice. Early viewing is highly recommended.