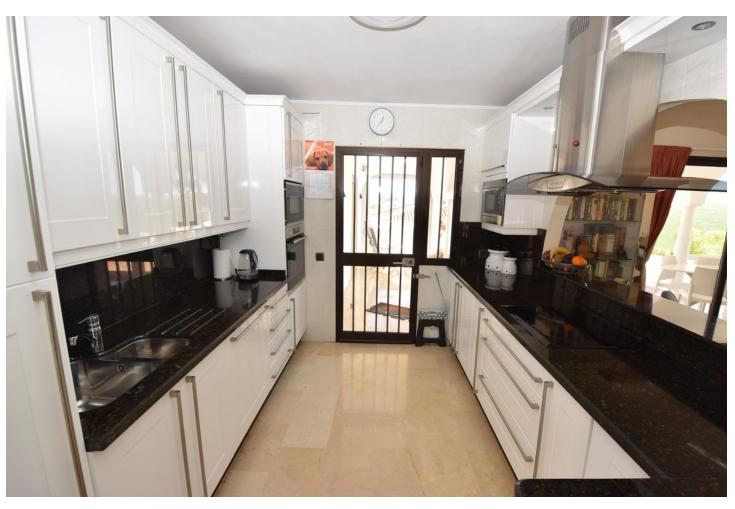

## Sales - House - Mijas Costa 745.000€

Mijas Costa House

Community: 996 EUR / year IBI: 1,201 EUR / year Rubbish: 142 EUR / year

4

2

193 m2

979 m2

This stunning single-level villa is situated on a spacious plot and boasts a large swimming pool, multiple terraces, and a beautifully landscaped garden that is easy to maintain. Access to the property is through an automated security gate, leading to a covered car port with ample parking space. Upon entering the villa, you are greeted by a spacious lounge/dining room featuring a log burning fireplace and four large patio doors that open up to the covered terrace, open terrace, and private swimming pool. Adjacent to the lounge is a modern, fully equipped kitchen with direct access to the covered terrace. From the terrace, you can enjoy breath taking views of the upcoming Gran Parque de la Costa del Sol, Fuengirola, and even the Sierra Nevada in the distance. Turning left on the terrace, you can see all the way up to Mijas Pueblo. For an even more enhanced view, there is a rooftop solarium accessible via an external staircase. Inside the villa, you will find a lovely master bedroom with built-in wardrobes and an en-suite bathroom featuring a separate shower and underfloor heating. This bedroom also has direct access to the covered terrace and offers delightful views. The main guest bedroom also includes built-in wardrobes, and there is a separate shower room with underfloor heating. Bedroom three is currently being used as an office. From this bedroom, you can access the spacious annex lounge/bedroom four, which features skylight windows and a kitchen area. This part of the villa has an independent entrance from the driveway, making it suitable for separate accommodation based on your family's needs. At the rear of the property, there is a storage room/workshop and a dressing room with ample wardrobe space. Whether you are looking for a permanent residence or a holiday home, this villa is an ideal choice. Early viewing is highly recommended.