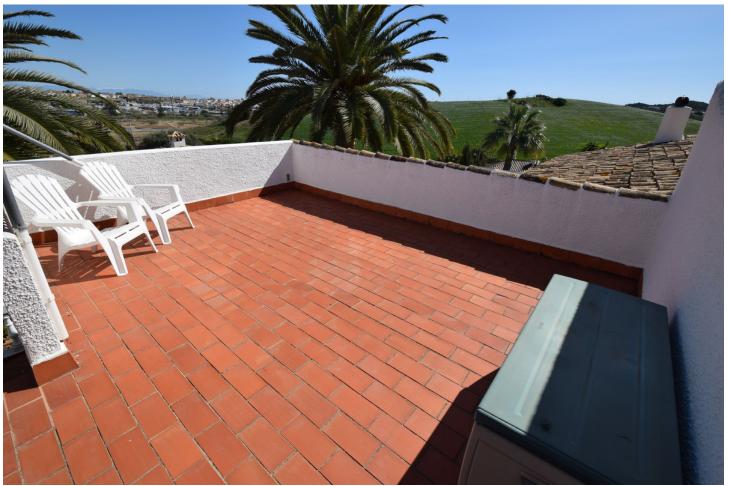

## Sales - House - Mijas Costa 745.000€

Mijas Costa House

Community: 996 EUR / year IBI: 1,201 EUR / year Rubbish: 142 EUR / year

4

2

193 m2

979 m2

This stunning single-level villa is situated on a spacious plot and boasts a large swimming pool, multiple terraces, and a beautifully landscaped garden that is easy to maintain. Access to the property is through an automated security gate, leading to a covered car port with ample parking space. Upon entering the villa, you are greeted by a spacious lounge/dining room featuring a log burning fireplace and four large patio doors that open up to the covered terrace, open terrace, and private swimming pool. Adjacent to the lounge is a modern, fully equipped kitchen with direct access to the covered terrace. From the terrace, you can enjoy breath taking views of the upcoming Gran Parque de la Costa del Sol, Fuengirola, and even the Sierra Nevada in the distance. Turning left on the terrace, you can see all the way up to Mijas Pueblo. For an even more enhanced view, there is a rooftop solarium accessible via an external staircase. Inside the villa, you will find a lovely master bedroom with built-in wardrobes and an en-suite bathroom featuring a separate shower and underfloor heating. This bedroom also has direct access to the covered terrace and offers delightful views. The main guest bedroom also includes built-in wardrobes, and there is a separate shower room with underfloor heating. Bedroom three is currently being used as an office. From this bedroom, you can access the spacious annex lounge/bedroom four, which features skylight windows and a kitchen area. This part of the villa has an independent entrance from the driveway, making it suitable for separate accommodation based on your family's needs. At the rear of the property, there is a storage room/workshop and a dressing room with ample wardrobe space. Whether you are looking for a permanent residence or a holiday home, this villa is an ideal choice. Early viewing is highly recommended.