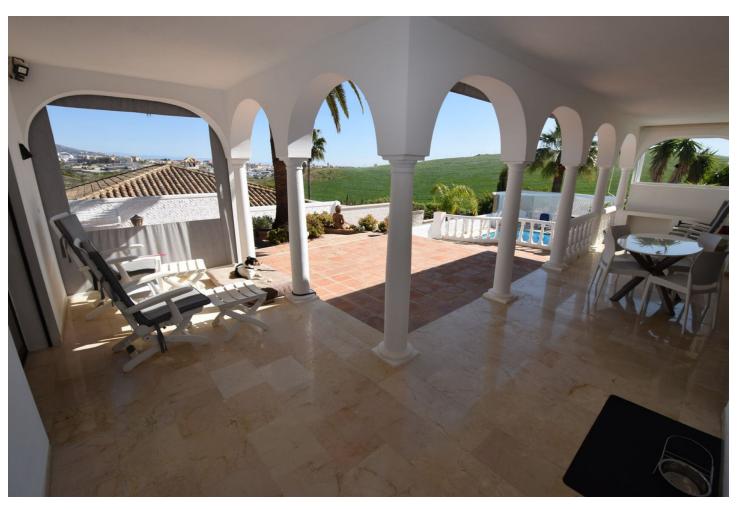

## Sales - House - Mijas Costa 745.000€

Mijas Costa House

Community: 996 EUR / year IBI: 1,201 EUR / year Rubbish: 142 EUR / year

4

2

193 m2

979 m2

This stunning single-level villa is situated on a spacious plot and boasts a large swimming pool, multiple terraces, and a beautifully landscaped garden that is easy to maintain. Access to the property is through an automated security gate, leading to a covered car port with ample parking space. Upon entering the villa, you are greeted by a spacious lounge/dining room featuring a log burning fireplace and four large patio doors that open up to the covered terrace, open terrace, and private swimming pool. Adjacent to the lounge is a modern, fully equipped kitchen with direct access to the covered terrace. From the terrace, you can enjoy breath taking views of the upcoming Gran Parque de la Costa del Sol, Fuengirola, and even the Sierra Nevada in the distance. Turning left on the terrace, you can see all the way up to Mijas Pueblo. For an even more enhanced view, there is a rooftop solarium accessible via an external staircase. Inside the villa, you will find a lovely master bedroom with built-in wardrobes and an en-suite bathroom featuring a separate shower and underfloor heating. This bedroom also has direct access to the covered terrace and offers delightful views. The main guest bedroom also includes built-in wardrobes, and there is a separate shower room with underfloor heating. Bedroom three is currently being used as an office. From this bedroom, you can access the spacious annex lounge/bedroom four, which features skylight windows and a kitchen area. This part of the villa has an independent entrance from the driveway, making it suitable for separate accommodation based on your family's needs. At the rear of the property, there is a storage room/workshop and a dressing room with ample wardrobe space. Whether you are looking for a permanent residence or a holiday home, this villa is an ideal choice. Early viewing is highly recommended.