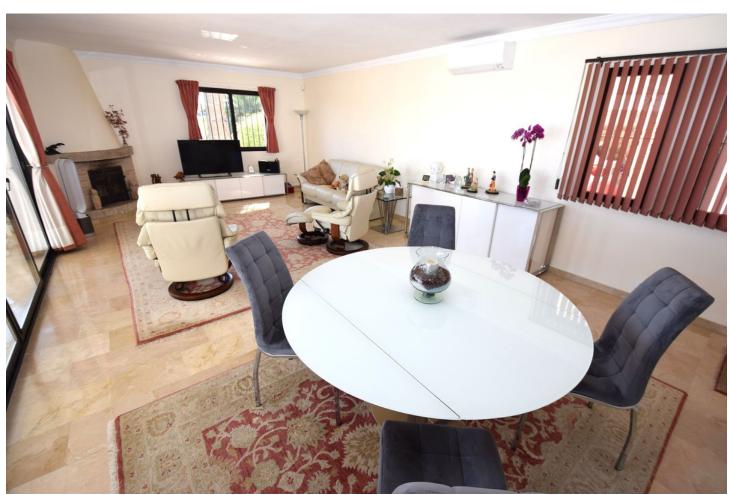

## Sales - House - Mijas Costa 745.000€

Mijas Costa House

Community: 996 EUR / year IBI: 1,201 EUR / year Rubbish: 142 EUR / year

4

2

193 m2

979 m2

This stunning single-level villa is situated on a spacious plot and boasts a large swimming pool, multiple terraces, and a beautifully landscaped garden that is easy to maintain. Access to the property is through an automated security gate, leading to a covered car port with ample parking space. Upon entering the villa, you are greeted by a spacious lounge/dining room featuring a log burning fireplace and four large patio doors that open up to the covered terrace, open terrace, and private swimming pool. Adjacent to the lounge is a modern, fully equipped kitchen with direct access to the covered terrace. From the terrace, you can enjoy breath taking views of the upcoming Gran Parque de la Costa del Sol, Fuengirola, and even the Sierra Nevada in the distance. Turning left on the terrace, you can see all the way up to Mijas Pueblo. For an even more enhanced view, there is a rooftop solarium accessible via an external staircase. Inside the villa, you will find a lovely master bedroom with built-in wardrobes and an en-suite bathroom featuring a separate shower and underfloor heating. This bedroom also has direct access to the covered terrace and offers delightful views. The main guest bedroom also includes built-in wardrobes, and there is a separate shower room with underfloor heating. Bedroom three is currently being used as an office. From this bedroom, you can access the spacious annex lounge/bedroom four, which features skylight windows and a kitchen area. This part of the villa has an independent entrance from the driveway, making it suitable for separate accommodation based on your family's needs. At the rear of the property, there is a storage room/workshop and a dressing room with ample wardrobe space. Whether you are looking for a permanent residence or a holiday home, this villa is an ideal choice. Early viewing is highly recommended.