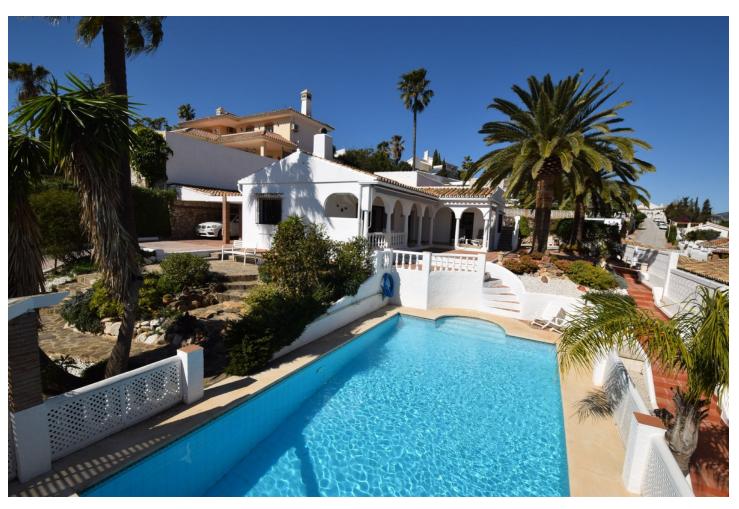

## Sales - House - Mijas Costa 745.000€

Mijas Costa House

Community: 996 EUR / year IBI: 1,201 EUR / year Rubbish: 142 EUR / year

4

2

193 m2

979 m2

This stunning single-level villa is situated on a spacious plot and boasts a large swimming pool, multiple terraces, and a beautifully landscaped garden that is easy to maintain. Access to the property is through an automated security gate, leading to a covered car port with ample parking space. Upon entering the villa, you are greeted by a spacious lounge/dining room featuring a log burning fireplace and four large patio doors that open up to the covered terrace, open terrace, and private swimming pool. Adjacent to the lounge is a modern, fully equipped kitchen with direct access to the covered terrace. From the terrace, you can enjoy breath taking views of the upcoming Gran Parque de la Costa del Sol, Fuengirola, and even the Sierra Nevada in the distance. Turning left on the terrace, you can see all the way up to Mijas Pueblo. For an even more enhanced view, there is a rooftop solarium accessible via an external staircase. Inside the villa, you will find a lovely master bedroom with built-in wardrobes and an en-suite bathroom featuring a separate shower and underfloor heating. This bedroom also has direct access to the covered terrace and offers delightful views. The main guest bedroom also includes built-in wardrobes, and there is a separate shower room with underfloor heating. Bedroom three is currently being used as an office. From this bedroom, you can access the spacious annex lounge/bedroom four, which features skylight windows and a kitchen area. This part of the villa has an independent entrance from the driveway, making it suitable for separate accommodation based on your family's needs. At the rear of the property, there is a storage room/workshop and a dressing room with ample wardrobe space. Whether you are looking for a permanent residence or a holiday home, this villa is an ideal choice. Early viewing is highly recommended.