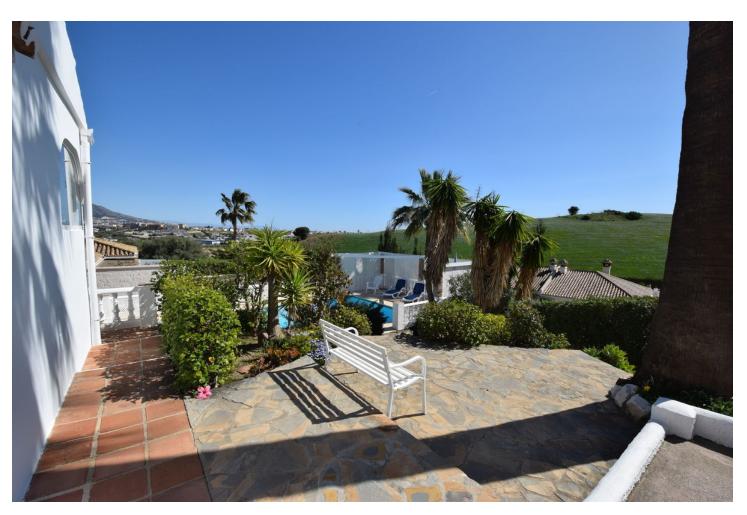

## Sales - House - Mijas Costa 745.000€

Mijas Costa House

Community: 996 EUR / year IBI: 1,201 EUR / year Rubbish: 142 EUR / year

4

2

193 m2

979 m2

This stunning single-level villa is situated on a spacious plot and boasts a large swimming pool, multiple terraces, and a beautifully landscaped garden that is easy to maintain. Access to the property is through an automated security gate, leading to a covered car port with ample parking space. Upon entering the villa, you are greeted by a spacious lounge/dining room featuring a log burning fireplace and four large patio doors that open up to the covered terrace, open terrace, and private swimming pool. Adjacent to the lounge is a modern, fully equipped kitchen with direct access to the covered terrace. From the terrace, you can enjoy breath taking views of the upcoming Gran Parque de la Costa del Sol, Fuengirola, and even the Sierra Nevada in the distance. Turning left on the terrace, you can see all the way up to Mijas Pueblo. For an even more enhanced view, there is a rooftop solarium accessible via an external staircase. Inside the villa, you will find a lovely master bedroom with built-in wardrobes and an en-suite bathroom featuring a separate shower and underfloor heating. This bedroom also has direct access to the covered terrace and offers delightful views. The main guest bedroom also includes built-in wardrobes, and there is a separate shower room with underfloor heating. Bedroom three is currently being used as an office. From this bedroom, you can access the spacious annex lounge/bedroom four, which features skylight windows and a kitchen area. This part of the villa has an independent entrance from the driveway, making it suitable for separate accommodation based on your family's needs. At the rear of the property, there is a storage room/workshop and a dressing room with ample wardrobe space. Whether you are looking for a permanent residence or a holiday home, this villa is an ideal choice. Early viewing is highly recommended.