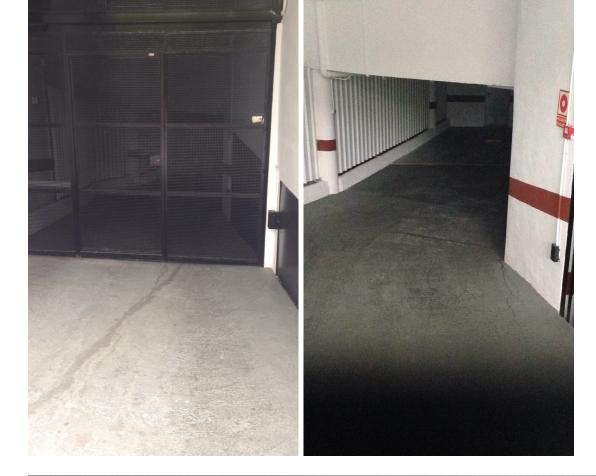

## Commercial

Community: 240 EUR / year

IBI: 50 EUR / year

Unique opportunity in the heart of Benahavis! A large 30 m<sup>2</sup> garage in the prestigious urbanization. This garage, with capacity for a car and motorcycle, has an automatic entrance door that opens comfortably with a remote control, guaranteeing maximum security and comfort. Accessibility is unbeatable since it is located next to the elevator of the residential building, facilitating direct access from your home. In addition, its location is unbeatable: just 140 meters from the Daidin school, perfect for families looking for comfort and speed in their daily trips. Parking has never been easier thanks to its spacious and well-distributed design. Don't miss the opportunity to invest in a parking space that combines a privileged location, security and comfort. Contact us for more information and secure your visit today!