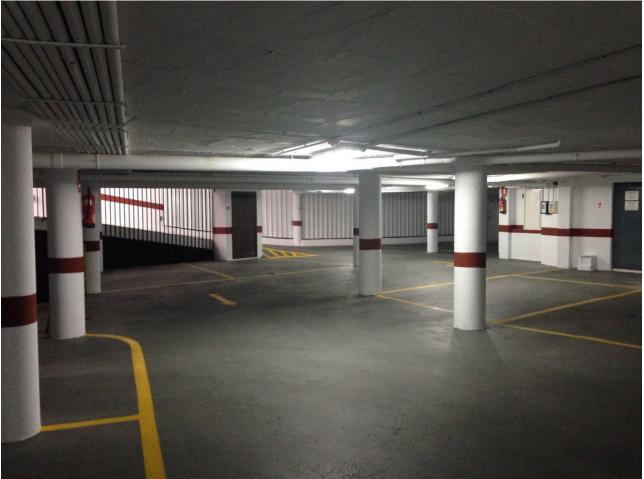

## Commercial

Community: 240 EUR / year

IBI: 50 EUR / year

Unique opportunity in the heart of Benahavis! A large 30 m<sup>2</sup> garage in the prestigious urbanization. This garage, with capacity for a car and motorcycle, has an automatic entrance door that opens comfortably with a remote control, guaranteeing maximum security and comfort. Accessibility is unbeatable since it is located next to the elevator of the residential building, facilitating direct access from your home. In addition, its location is unbeatable: just 140 meters from the Daidin school, perfect for families looking for comfort and speed in their daily trips. Parking has never been easier thanks to its spacious and well-distributed design. Don't miss the opportunity to invest in a parking space that combines a privileged location, security and comfort. Contact us for more information and secure your visit today!