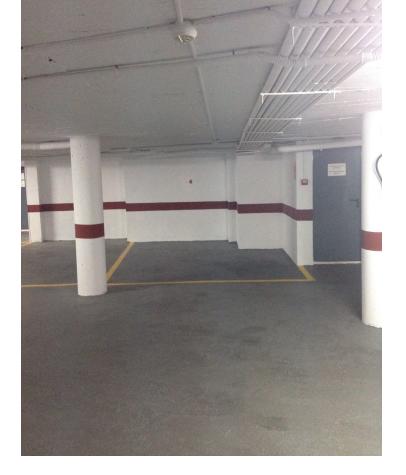

## Commercial

Community: 240 EUR / year

IBI: 50 EUR / year

Unique opportunity in the heart of Benahavis! A large 30 m<sup>2</sup> garage in the prestigious urbanization. This garage, with capacity for a car and motorcycle, has an automatic entrance door that opens comfortably with a remote control, guaranteeing maximum security and comfort. Accessibility is unbeatable since it is located next to the elevator of the residential building, facilitating direct access from your home. In addition, its location is unbeatable: just 140 meters from the Daidin school, perfect for families looking for comfort and speed in their daily trips. Parking has never been easier thanks to its spacious and well-distributed design. Don't miss the opportunity to invest in a parking space that combines a privileged location, security and comfort. Contact us for more information and secure your visit today!