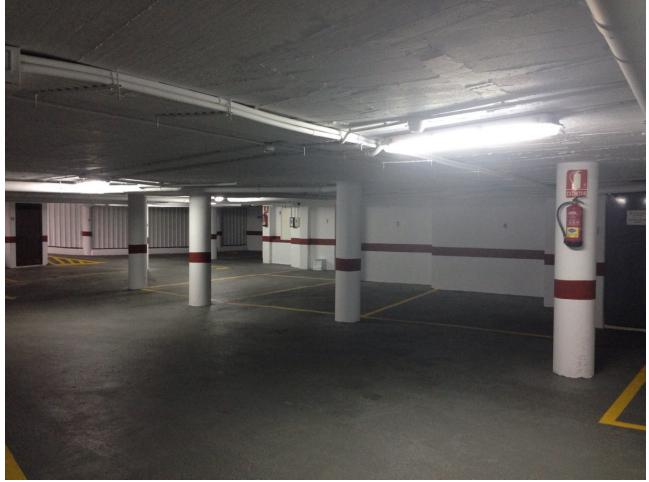

## Commercial

Community: 240 EUR / year

IBI: 50 EUR / year

Unique opportunity in the heart of Benahavis! A large 30 m<sup>2</sup> garage in the prestigious urbanization. This garage, with capacity for a car and motorcycle, has an automatic entrance door that opens comfortably with a remote control, guaranteeing maximum security and comfort. Accessibility is unbeatable since it is located next to the elevator of the residential building, facilitating direct access from your home. In addition, its location is unbeatable: just 140 meters from the Daidin school, perfect for families looking for comfort and speed in their daily trips. Parking has never been easier thanks to its spacious and well-distributed design. Don't miss the opportunity to invest in a parking space that combines a privileged location, security and comfort. Contact us for more information and secure your visit today!