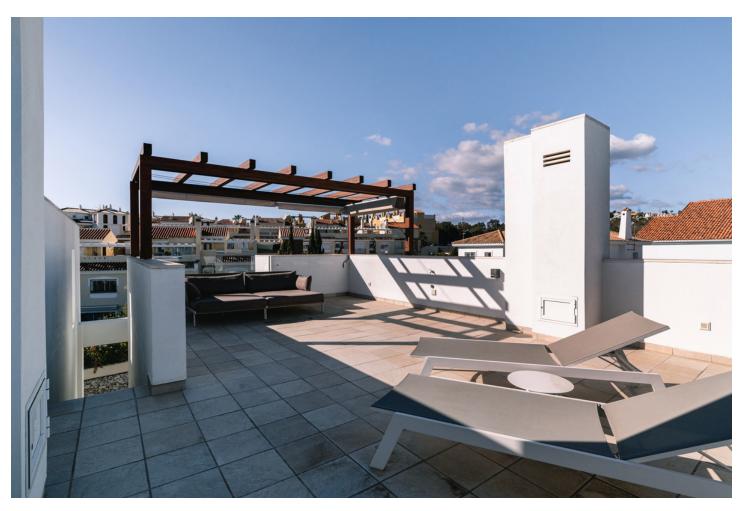

## Sales - House - Calahonda 849.00€

Calahonda House

Community: 3,300 EUR / year IBI: 1,005 EUR / year Rubbish: 135 EUR / year

4

3

161 m2

Your Perfect Modern Townhouse Awaits! Step into this newly constructed, spacious townhouse, where contemporary design meets comfort and functionality. With the possibility of four bedrooms and three bathrooms, this stunning home is designed for those who value both style and convenience. Key Features: Open and Airy Design: The open floor plan seamlessly integrates living, dining, and kitchen areas, creating a bright and welcoming space that's perfect for entertaining or relaxing with family. The high ceilings enhance the sense of space and light, making every room feel grand and inviting. Stylish and Functional Kitchen: The modern kitchen is a chef's dream, equipped with sleek, highquality finishes and ample counter space for meal preparation. Whether you're cooking a quick breakfast or hosting a dinner party, this kitchen is both beautiful and practical. Spacious Bedrooms and Bathrooms: Each of the bedrooms is generously sized, offering plenty of room for relaxation and personalization. The three well-appointed bathrooms feature contemporary fixtures and finishes, providing a touch of luxury in your daily routine. Expansive Outdoor Space: Enjoy the outdoors in your large, beautifully landscaped garden. It's the perfect setting for outdoor dining, gardening, or simply soaking up the sun. The garden offers ample space for children to play and for hosting gatherings with friends and family. Personal Gym and Ample Storage: Stay fit and healthy with your own private gym space, perfect for workouts at any time of day. Plus, the townhouse includes a large trastero (storage room), ensuring you have plenty of space to keep your home organized and clutter-free. Prime Location: Ideally situated in the vibrant Calahonda area, this south-west facing home is just a short walk to the beach and plenty of restaurants & supermarkets.