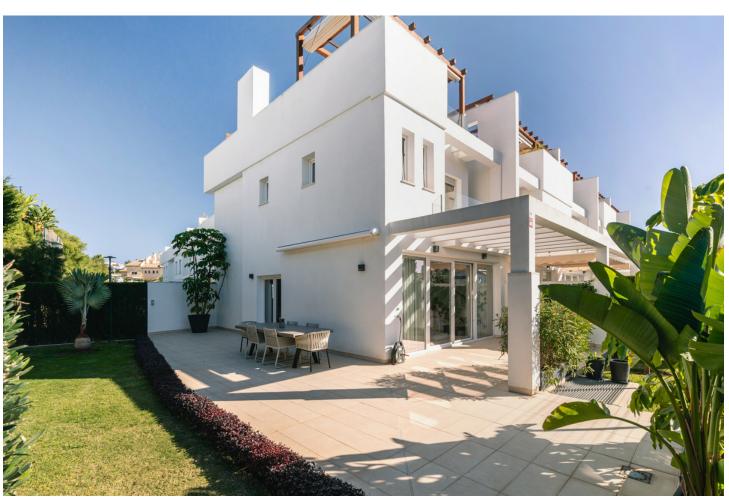

## Sales - House - Calahonda 849.00€

Calahonda House

Community: 3,300 EUR / year IBI: 1,005 EUR / year Rubbish: 135 EUR / year

4

3

161 m2

Your Perfect Modern Townhouse Awaits! Step into this newly constructed, spacious townhouse, where contemporary design meets comfort and functionality. With the possibility of four bedrooms and three bathrooms, this stunning home is designed for those who value both style and convenience. Key Features: Open and Airy Design: The open floor plan seamlessly integrates living, dining, and kitchen areas, creating a bright and welcoming space that's perfect for entertaining or relaxing with family. The high ceilings enhance the sense of space and light, making every room feel grand and inviting. Stylish and Functional Kitchen: The modern kitchen is a chef's dream, equipped with sleek, highquality finishes and ample counter space for meal preparation. Whether you're cooking a quick breakfast or hosting a dinner party, this kitchen is both beautiful and practical. Spacious Bedrooms and Bathrooms: Each of the bedrooms is generously sized, offering plenty of room for relaxation and personalization. The three well-appointed bathrooms feature contemporary fixtures and finishes, providing a touch of luxury in your daily routine. Expansive Outdoor Space: Enjoy the outdoors in your large, beautifully landscaped garden. It's the perfect setting for outdoor dining, gardening, or simply soaking up the sun. The garden offers ample space for children to play and for hosting gatherings with friends and family. Personal Gym and Ample Storage: Stay fit and healthy with your own private gym space, perfect for workouts at any time of day. Plus, the townhouse includes a large trastero (storage room), ensuring you have plenty of space to keep your home organized and clutter-free. Prime Location: Ideally situated in the vibrant Calahonda area, this south-west facing home is just a short walk to the beach and plenty of restaurants & supermarkets.