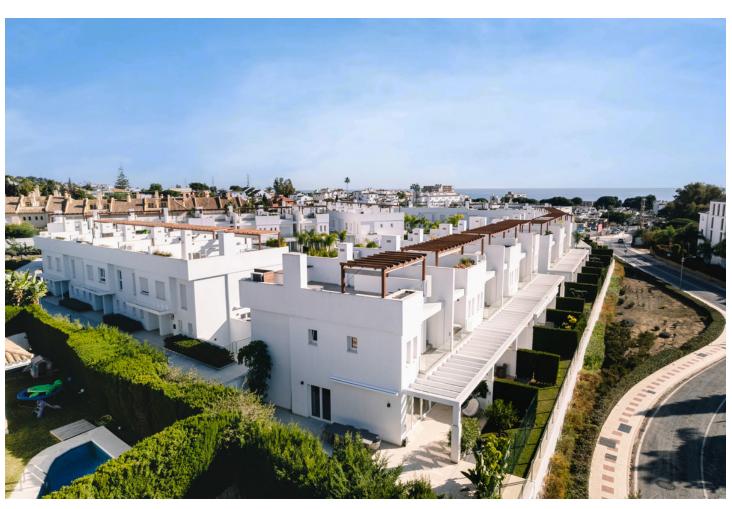

## Sales - House - Calahonda 849.00€

Calahonda House

Community: 3,300 EUR / year IBI: 1,005 EUR / year Rubbish: 135 EUR / year

4

3

161 m2

Your Perfect Modern Townhouse Awaits! Step into this newly constructed, spacious townhouse, where contemporary design meets comfort and functionality. With the possibility of four bedrooms and three bathrooms, this stunning home is designed for those who value both style and convenience. Key Features: Open and Airy Design: The open floor plan seamlessly integrates living, dining, and kitchen areas, creating a bright and welcoming space that's perfect for entertaining or relaxing with family. The high ceilings enhance the sense of space and light, making every room feel grand and inviting. Stylish and Functional Kitchen: The modern kitchen is a chef's dream, equipped with sleek, highquality finishes and ample counter space for meal preparation. Whether you're cooking a quick breakfast or hosting a dinner party, this kitchen is both beautiful and practical. Spacious Bedrooms and Bathrooms: Each of the bedrooms is generously sized, offering plenty of room for relaxation and personalization. The three well-appointed bathrooms feature contemporary fixtures and finishes, providing a touch of luxury in your daily routine. Expansive Outdoor Space: Enjoy the outdoors in your large, beautifully landscaped garden. It's the perfect setting for outdoor dining, gardening, or simply soaking up the sun. The garden offers ample space for children to play and for hosting gatherings with friends and family. Personal Gym and Ample Storage: Stay fit and healthy with your own private gym space, perfect for workouts at any time of day. Plus, the townhouse includes a large trastero (storage room), ensuring you have plenty of space to keep your home organized and clutter-free. Prime Location: Ideally situated in the vibrant Calahonda area, this south-west facing home is just a short walk to the beach and plenty of restaurants & supermarkets.