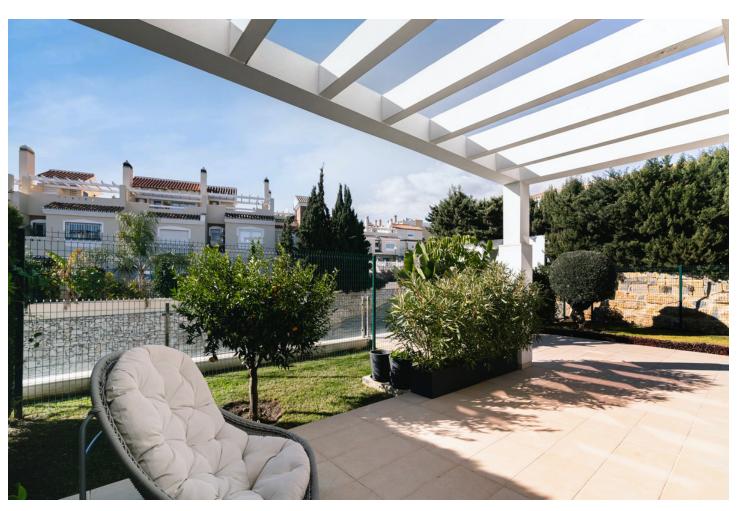

## Sales - House - Calahonda 849.00€

Calahonda House

Community: 3,300 EUR / year IBI: 1,005 EUR / year Rubbish: 135 EUR / year

4

3

161 m2

Your Perfect Modern Townhouse Awaits! Step into this newly constructed, spacious townhouse, where contemporary design meets comfort and functionality. With the possibility of four bedrooms and three bathrooms, this stunning home is designed for those who value both style and convenience. Key Features: Open and Airy Design: The open floor plan seamlessly integrates living, dining, and kitchen areas, creating a bright and welcoming space that's perfect for entertaining or relaxing with family. The high ceilings enhance the sense of space and light, making every room feel grand and inviting. Stylish and Functional Kitchen: The modern kitchen is a chef's dream, equipped with sleek, highquality finishes and ample counter space for meal preparation. Whether you're cooking a quick breakfast or hosting a dinner party, this kitchen is both beautiful and practical. Spacious Bedrooms and Bathrooms: Each of the bedrooms is generously sized, offering plenty of room for relaxation and personalization. The three well-appointed bathrooms feature contemporary fixtures and finishes, providing a touch of luxury in your daily routine. Expansive Outdoor Space: Enjoy the outdoors in your large, beautifully landscaped garden. It's the perfect setting for outdoor dining, gardening, or simply soaking up the sun. The garden offers ample space for children to play and for hosting gatherings with friends and family. Personal Gym and Ample Storage: Stay fit and healthy with your own private gym space, perfect for workouts at any time of day. Plus, the townhouse includes a large trastero (storage room), ensuring you have plenty of space to keep your home organized and clutter-free. Prime Location: Ideally situated in the vibrant Calahonda area, this south-west facing home is just a short walk to the beach and plenty of restaurants & supermarkets.