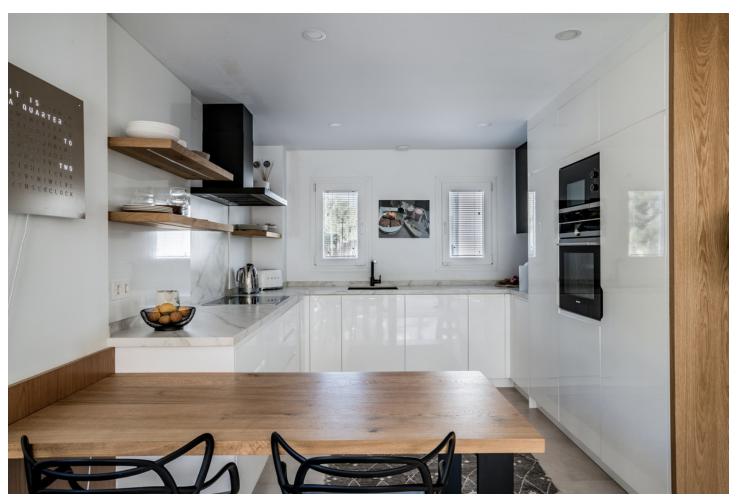

## Sales - House - Calahonda 849.00€

Calahonda House

Community: 3,300 EUR / year IBI: 1,005 EUR / year Rubbish: 135 EUR / year

4

3

161 m2

Your Perfect Modern Townhouse Awaits! Step into this newly constructed, spacious townhouse, where contemporary design meets comfort and functionality. With the possibility of four bedrooms and three bathrooms, this stunning home is designed for those who value both style and convenience. Key Features: Open and Airy Design: The open floor plan seamlessly integrates living, dining, and kitchen areas, creating a bright and welcoming space that's perfect for entertaining or relaxing with family. The high ceilings enhance the sense of space and light, making every room feel grand and inviting. Stylish and Functional Kitchen: The modern kitchen is a chef's dream, equipped with sleek, highquality finishes and ample counter space for meal preparation. Whether you're cooking a quick breakfast or hosting a dinner party, this kitchen is both beautiful and practical. Spacious Bedrooms and Bathrooms: Each of the bedrooms is generously sized, offering plenty of room for relaxation and personalization. The three well-appointed bathrooms feature contemporary fixtures and finishes, providing a touch of luxury in your daily routine. Expansive Outdoor Space: Enjoy the outdoors in your large, beautifully landscaped garden. It's the perfect setting for outdoor dining, gardening, or simply soaking up the sun. The garden offers ample space for children to play and for hosting gatherings with friends and family. Personal Gym and Ample Storage: Stay fit and healthy with your own private gym space, perfect for workouts at any time of day. Plus, the townhouse includes a large trastero (storage room), ensuring you have plenty of space to keep your home organized and clutter-free. Prime Location: Ideally situated in the vibrant Calahonda area, this south-west facing home is just a short walk to the beach and plenty of restaurants & supermarkets.