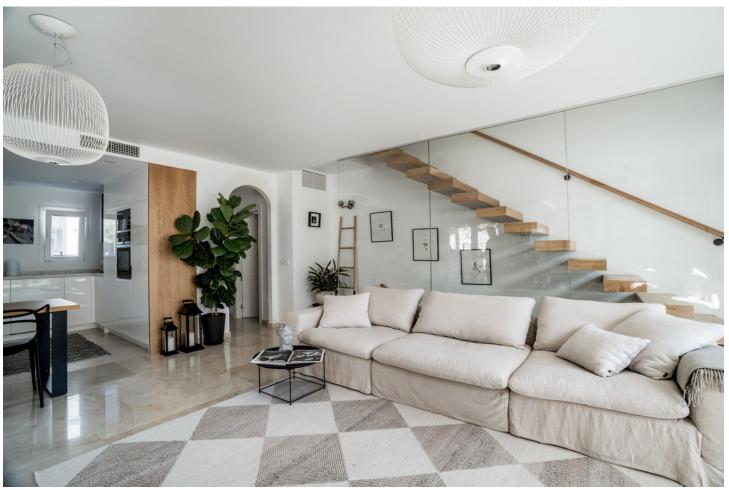

## Sales - House - Calahonda 849.00€

Calahonda House

Community: 3,300 EUR / year IBI: 1,005 EUR / year Rubbish: 135 EUR / year

4

3

161 m2

Your Perfect Modern Townhouse Awaits! Step into this newly constructed, spacious townhouse, where contemporary design meets comfort and functionality. With the possibility of four bedrooms and three bathrooms, this stunning home is designed for those who value both style and convenience. Key Features: Open and Airy Design: The open floor plan seamlessly integrates living, dining, and kitchen areas, creating a bright and welcoming space that's perfect for entertaining or relaxing with family. The high ceilings enhance the sense of space and light, making every room feel grand and inviting. Stylish and Functional Kitchen: The modern kitchen is a chef's dream, equipped with sleek, highquality finishes and ample counter space for meal preparation. Whether you're cooking a quick breakfast or hosting a dinner party, this kitchen is both beautiful and practical. Spacious Bedrooms and Bathrooms: Each of the bedrooms is generously sized, offering plenty of room for relaxation and personalization. The three well-appointed bathrooms feature contemporary fixtures and finishes, providing a touch of luxury in your daily routine. Expansive Outdoor Space: Enjoy the outdoors in your large, beautifully landscaped garden. It's the perfect setting for outdoor dining, gardening, or simply soaking up the sun. The garden offers ample space for children to play and for hosting gatherings with friends and family. Personal Gym and Ample Storage: Stay fit and healthy with your own private gym space, perfect for workouts at any time of day. Plus, the townhouse includes a large trastero (storage room), ensuring you have plenty of space to keep your home organized and clutter-free. Prime Location: Ideally situated in the vibrant Calahonda area, this south-west facing home is just a short walk to the beach and plenty of restaurants & supermarkets.