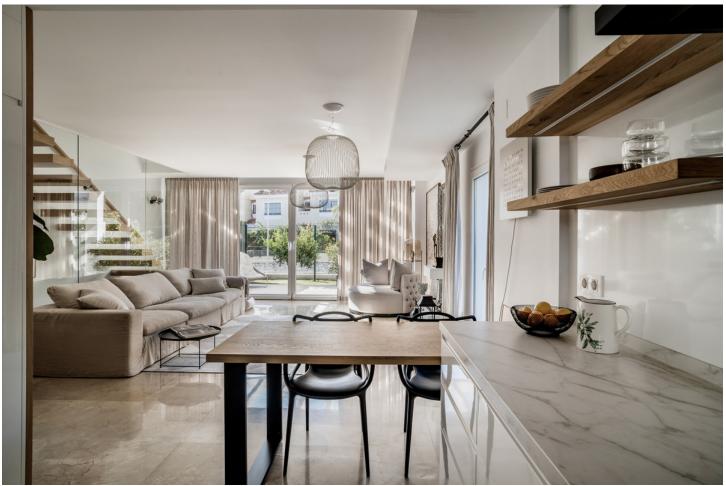

## Sales - House - Calahonda 849.00€

Calahonda House

Community: 3,300 EUR / year IBI: 1,005 EUR / year Rubbish: 135 EUR / year

4

3

161 m2

Your Perfect Modern Townhouse Awaits! Step into this newly constructed, spacious townhouse, where contemporary design meets comfort and functionality. With the possibility of four bedrooms and three bathrooms, this stunning home is designed for those who value both style and convenience. Key Features: Open and Airy Design: The open floor plan seamlessly integrates living, dining, and kitchen areas, creating a bright and welcoming space that's perfect for entertaining or relaxing with family. The high ceilings enhance the sense of space and light, making every room feel grand and inviting. Stylish and Functional Kitchen: The modern kitchen is a chef's dream, equipped with sleek, highquality finishes and ample counter space for meal preparation. Whether you're cooking a quick breakfast or hosting a dinner party, this kitchen is both beautiful and practical. Spacious Bedrooms and Bathrooms: Each of the bedrooms is generously sized, offering plenty of room for relaxation and personalization. The three well-appointed bathrooms feature contemporary fixtures and finishes, providing a touch of luxury in your daily routine. Expansive Outdoor Space: Enjoy the outdoors in your large, beautifully landscaped garden. It's the perfect setting for outdoor dining, gardening, or simply soaking up the sun. The garden offers ample space for children to play and for hosting gatherings with friends and family. Personal Gym and Ample Storage: Stay fit and healthy with your own private gym space, perfect for workouts at any time of day. Plus, the townhouse includes a large trastero (storage room), ensuring you have plenty of space to keep your home organized and clutter-free. Prime Location: Ideally situated in the vibrant Calahonda area, this south-west facing home is just a short walk to the beach and plenty of restaurants & supermarkets.