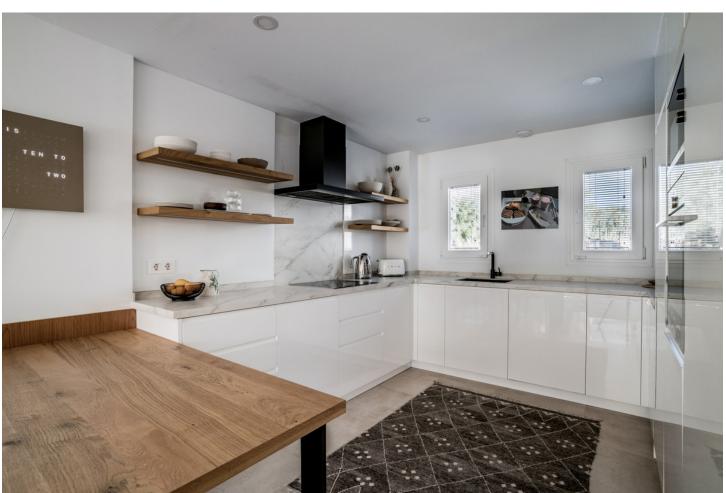

## Sales - House - Calahonda 849.00€

Calahonda House

Community: 3,300 EUR / year IBI: 1,005 EUR / year Rubbish: 135 EUR / year

4

3

161 m2

Your Perfect Modern Townhouse Awaits! Step into this newly constructed, spacious townhouse, where contemporary design meets comfort and functionality. With the possibility of four bedrooms and three bathrooms, this stunning home is designed for those who value both style and convenience. Key Features: Open and Airy Design: The open floor plan seamlessly integrates living, dining, and kitchen areas, creating a bright and welcoming space that's perfect for entertaining or relaxing with family. The high ceilings enhance the sense of space and light, making every room feel grand and inviting. Stylish and Functional Kitchen: The modern kitchen is a chef's dream, equipped with sleek, highquality finishes and ample counter space for meal preparation. Whether you're cooking a quick breakfast or hosting a dinner party, this kitchen is both beautiful and practical. Spacious Bedrooms and Bathrooms: Each of the bedrooms is generously sized, offering plenty of room for relaxation and personalization. The three well-appointed bathrooms feature contemporary fixtures and finishes, providing a touch of luxury in your daily routine. Expansive Outdoor Space: Enjoy the outdoors in your large, beautifully landscaped garden. It's the perfect setting for outdoor dining, gardening, or simply soaking up the sun. The garden offers ample space for children to play and for hosting gatherings with friends and family. Personal Gym and Ample Storage: Stay fit and healthy with your own private gym space, perfect for workouts at any time of day. Plus, the townhouse includes a large trastero (storage room), ensuring you have plenty of space to keep your home organized and clutter-free. Prime Location: Ideally situated in the vibrant Calahonda area, this south-west facing home is just a short walk to the beach and plenty of restaurants & supermarkets.