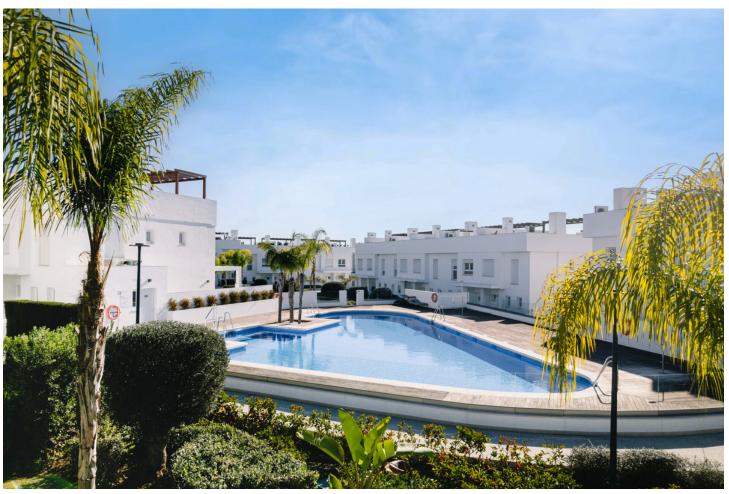

## Sales - House - Calahonda 849.00€

Calahonda House

Community: 3,300 EUR / year IBI: 1,005 EUR / year Rubbish: 135 EUR / year

4

3

161 m2

Your Perfect Modern Townhouse Awaits! Step into this newly constructed, spacious townhouse, where contemporary design meets comfort and functionality. With the possibility of four bedrooms and three bathrooms, this stunning home is designed for those who value both style and convenience. Key Features: Open and Airy Design: The open floor plan seamlessly integrates living, dining, and kitchen areas, creating a bright and welcoming space that's perfect for entertaining or relaxing with family. The high ceilings enhance the sense of space and light, making every room feel grand and inviting. Stylish and Functional Kitchen: The modern kitchen is a chef's dream, equipped with sleek, highquality finishes and ample counter space for meal preparation. Whether you're cooking a quick breakfast or hosting a dinner party, this kitchen is both beautiful and practical. Spacious Bedrooms and Bathrooms: Each of the bedrooms is generously sized, offering plenty of room for relaxation and personalization. The three well-appointed bathrooms feature contemporary fixtures and finishes, providing a touch of luxury in your daily routine. Expansive Outdoor Space: Enjoy the outdoors in your large, beautifully landscaped garden. It's the perfect setting for outdoor dining, gardening, or simply soaking up the sun. The garden offers ample space for children to play and for hosting gatherings with friends and family. Personal Gym and Ample Storage: Stay fit and healthy with your own private gym space, perfect for workouts at any time of day. Plus, the townhouse includes a large trastero (storage room), ensuring you have plenty of space to keep your home organized and clutter-free. Prime Location: Ideally situated in the vibrant Calahonda area, this south-west facing home is just a short walk to the beach and plenty of restaurants & supermarkets.