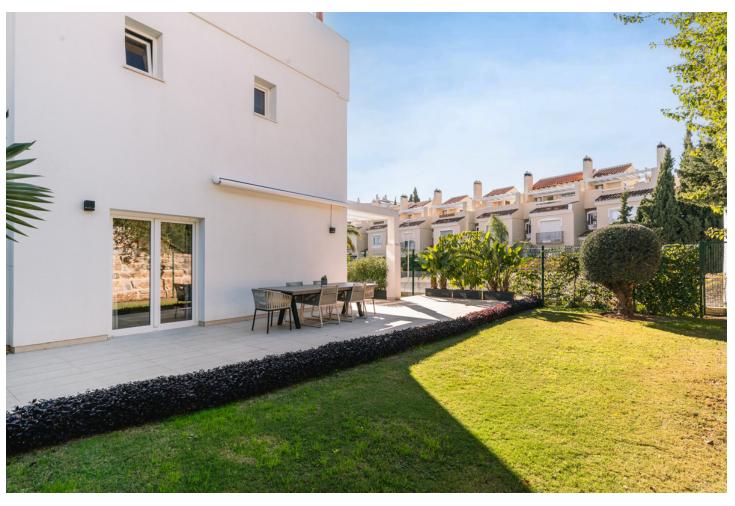

## Sales - House - Calahonda 849.00€

Calahonda House

Community: 3,300 EUR / year IBI: 1,005 EUR / year Rubbish: 135 EUR / year

4

3

161 m2

Your Perfect Modern Townhouse Awaits! Step into this newly constructed, spacious townhouse, where contemporary design meets comfort and functionality. With the possibility of four bedrooms and three bathrooms, this stunning home is designed for those who value both style and convenience. Key Features: Open and Airy Design: The open floor plan seamlessly integrates living, dining, and kitchen areas, creating a bright and welcoming space that's perfect for entertaining or relaxing with family. The high ceilings enhance the sense of space and light, making every room feel grand and inviting. Stylish and Functional Kitchen: The modern kitchen is a chef's dream, equipped with sleek, highquality finishes and ample counter space for meal preparation. Whether you're cooking a quick breakfast or hosting a dinner party, this kitchen is both beautiful and practical. Spacious Bedrooms and Bathrooms: Each of the bedrooms is generously sized, offering plenty of room for relaxation and personalization. The three well-appointed bathrooms feature contemporary fixtures and finishes, providing a touch of luxury in your daily routine. Expansive Outdoor Space: Enjoy the outdoors in your large, beautifully landscaped garden. It's the perfect setting for outdoor dining, gardening, or simply soaking up the sun. The garden offers ample space for children to play and for hosting gatherings with friends and family. Personal Gym and Ample Storage: Stay fit and healthy with your own private gym space, perfect for workouts at any time of day. Plus, the townhouse includes a large trastero (storage room), ensuring you have plenty of space to keep your home organized and clutter-free. Prime Location: Ideally situated in the vibrant Calahonda area, this south-west facing home is just a short walk to the beach and plenty of restaurants & supermarkets.