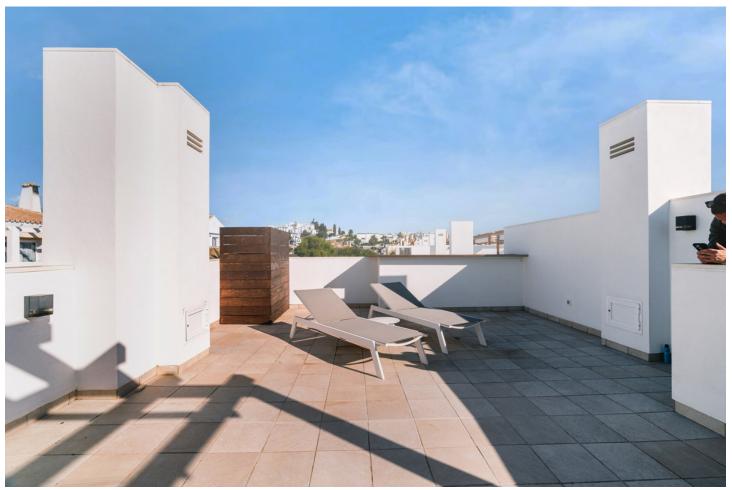

## Sales - House - Calahonda 849.00€

Calahonda House

Community: 3,300 EUR / year IBI: 1,005 EUR / year Rubbish: 135 EUR / year

4

3

161 m2

Your Perfect Modern Townhouse Awaits! Step into this newly constructed, spacious townhouse, where contemporary design meets comfort and functionality. With the possibility of four bedrooms and three bathrooms, this stunning home is designed for those who value both style and convenience. Key Features: Open and Airy Design: The open floor plan seamlessly integrates living, dining, and kitchen areas, creating a bright and welcoming space that's perfect for entertaining or relaxing with family. The high ceilings enhance the sense of space and light, making every room feel grand and inviting. Stylish and Functional Kitchen: The modern kitchen is a chef's dream, equipped with sleek, highquality finishes and ample counter space for meal preparation. Whether you're cooking a quick breakfast or hosting a dinner party, this kitchen is both beautiful and practical. Spacious Bedrooms and Bathrooms: Each of the bedrooms is generously sized, offering plenty of room for relaxation and personalization. The three well-appointed bathrooms feature contemporary fixtures and finishes, providing a touch of luxury in your daily routine. Expansive Outdoor Space: Enjoy the outdoors in your large, beautifully landscaped garden. It's the perfect setting for outdoor dining, gardening, or simply soaking up the sun. The garden offers ample space for children to play and for hosting gatherings with friends and family. Personal Gym and Ample Storage: Stay fit and healthy with your own private gym space, perfect for workouts at any time of day. Plus, the townhouse includes a large trastero (storage room), ensuring you have plenty of space to keep your home organized and clutter-free. Prime Location: Ideally situated in the vibrant Calahonda area, this south-west facing home is just a short walk to the beach and plenty of restaurants & supermarkets.