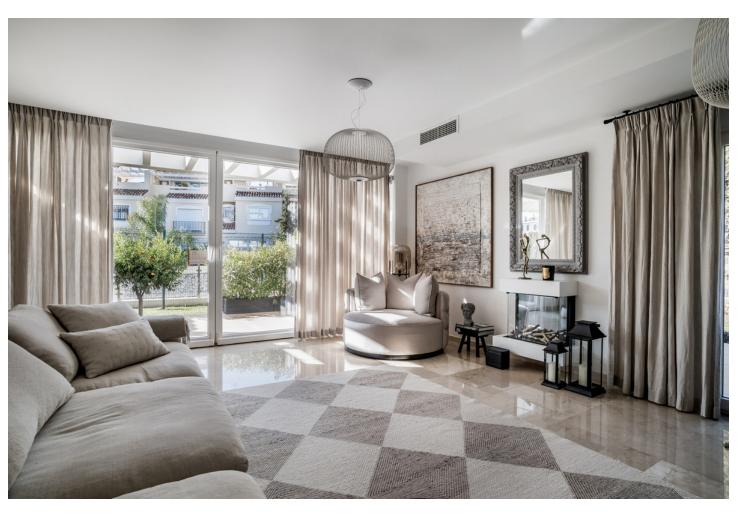

## Sales - House - Calahonda 849.00€

Calahonda House

Community: 3,300 EUR / year IBI: 1,005 EUR / year Rubbish: 135 EUR / year

4

3

161 m2

Your Perfect Modern Townhouse Awaits! Step into this newly constructed, spacious townhouse, where contemporary design meets comfort and functionality. With the possibility of four bedrooms and three bathrooms, this stunning home is designed for those who value both style and convenience. Key Features: Open and Airy Design: The open floor plan seamlessly integrates living, dining, and kitchen areas, creating a bright and welcoming space that's perfect for entertaining or relaxing with family. The high ceilings enhance the sense of space and light, making every room feel grand and inviting. Stylish and Functional Kitchen: The modern kitchen is a chef's dream, equipped with sleek, highquality finishes and ample counter space for meal preparation. Whether you're cooking a quick breakfast or hosting a dinner party, this kitchen is both beautiful and practical. Spacious Bedrooms and Bathrooms: Each of the bedrooms is generously sized, offering plenty of room for relaxation and personalization. The three well-appointed bathrooms feature contemporary fixtures and finishes, providing a touch of luxury in your daily routine. Expansive Outdoor Space: Enjoy the outdoors in your large, beautifully landscaped garden. It's the perfect setting for outdoor dining, gardening, or simply soaking up the sun. The garden offers ample space for children to play and for hosting gatherings with friends and family. Personal Gym and Ample Storage: Stay fit and healthy with your own private gym space, perfect for workouts at any time of day. Plus, the townhouse includes a large trastero (storage room), ensuring you have plenty of space to keep your home organized and clutter-free. Prime Location: Ideally situated in the vibrant Calahonda area, this south-west facing home is just a short walk to the beach and plenty of restaurants & supermarkets.