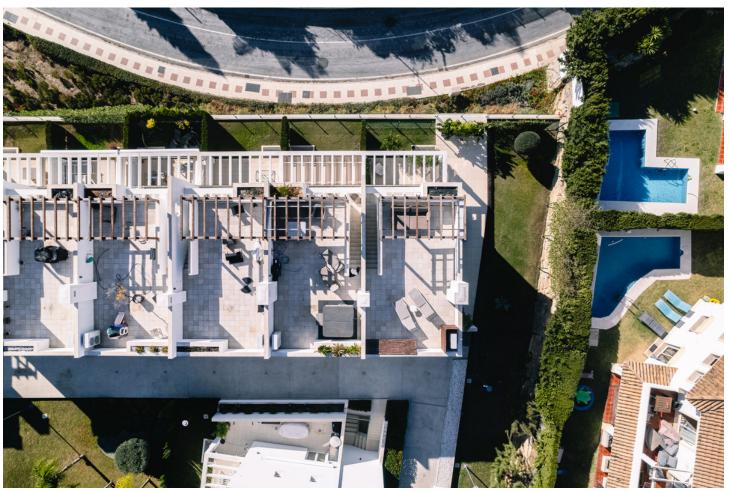

## Sales - House - Calahonda 849.00€

Calahonda House

Community: 3,300 EUR / year IBI: 1,005 EUR / year Rubbish: 135 EUR / year

4

3

161 m2

Your Perfect Modern Townhouse Awaits! Step into this newly constructed, spacious townhouse, where contemporary design meets comfort and functionality. With the possibility of four bedrooms and three bathrooms, this stunning home is designed for those who value both style and convenience. Key Features: Open and Airy Design: The open floor plan seamlessly integrates living, dining, and kitchen areas, creating a bright and welcoming space that's perfect for entertaining or relaxing with family. The high ceilings enhance the sense of space and light, making every room feel grand and inviting. Stylish and Functional Kitchen: The modern kitchen is a chef's dream, equipped with sleek, highquality finishes and ample counter space for meal preparation. Whether you're cooking a quick breakfast or hosting a dinner party, this kitchen is both beautiful and practical. Spacious Bedrooms and Bathrooms: Each of the bedrooms is generously sized, offering plenty of room for relaxation and personalization. The three well-appointed bathrooms feature contemporary fixtures and finishes, providing a touch of luxury in your daily routine. Expansive Outdoor Space: Enjoy the outdoors in your large, beautifully landscaped garden. It's the perfect setting for outdoor dining, gardening, or simply soaking up the sun. The garden offers ample space for children to play and for hosting gatherings with friends and family. Personal Gym and Ample Storage: Stay fit and healthy with your own private gym space, perfect for workouts at any time of day. Plus, the townhouse includes a large trastero (storage room), ensuring you have plenty of space to keep your home organized and clutter-free. Prime Location: Ideally situated in the vibrant Calahonda area, this south-west facing home is just a short walk to the beach and plenty of restaurants & supermarkets.

Views
Sea