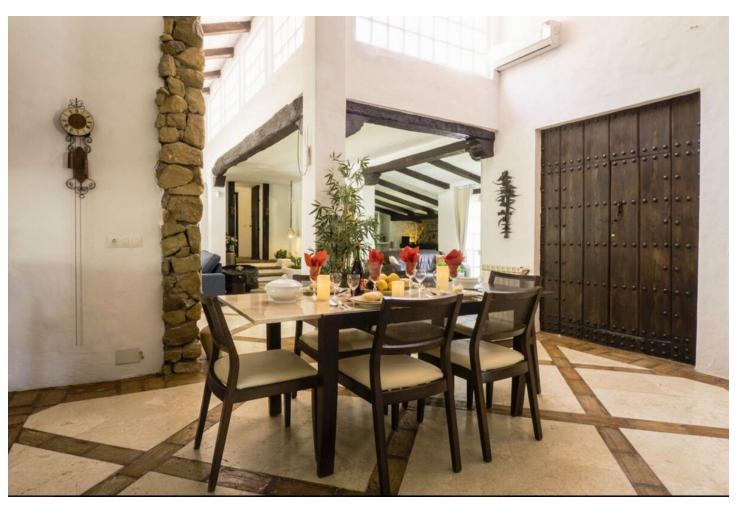

## Sales - House - Benahavís 4.600.000€

Benahavís House

IBI: 4,927 EUR / year Rubbish: 480 EUR / year

14

14

1735 m2

9733 m2

This UNIQUE venue is one of the very few authentic Cortijos left in the Marbella area and is situated in a quiet valley near to the picturesque white village of Benahavís and 10 minutes from Marbella and Puerto Banús, it is also just 1 kilometre from the main road and less than 5 minute drive to the beautiful beaches of the Costa Del Sol in Spain. Recently renovated yet retaining all of its original charm the property resembles a tropical oasis with its numerous palm trees and flower beds, lawned terraces and romantic shaded courtyards. Its secluded location makes it possible to truly escape the crowds at this relaxing and tranquil retreat whilst still being able to enjoy the nightlife of Puerto Banús and Marbella. The property has been renovated from the original equestrian centre into an ideal villa with self-contained cottages, retaining the eclectic mix of Spanish and Moroccan décor which was chosen to suit the building's traditional Moorish architecture. The Cortijo was sympathetically converted from an equestrian centre some 45 years ago by its present owners to include 11 Casitas and a 3 bedroom Cottage, sleeping a total of 28 guests plus extra beds. The Cortijo comes together with a fully separate big independent Villa, which is the Main House. This exclusive private Villa has its own unique style with beams on the ceiling, large open spaces and pretty corners everywhere. It has its own exotic garden, walk-in pool & outdoor jacuzzi. There are 4 bedrooms/1 large bathroom with separate shower and 2 bathrooms with shower & toilet, sleeping max 11 guests with extra beds/cots in some of the rooms.