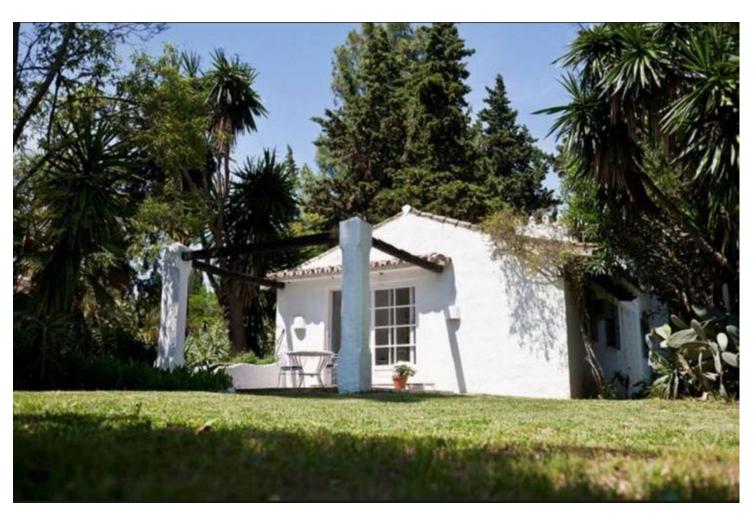

## Sales - House - Benahavís 4.600.000€

Benahavís House

IBI: 4,927 EUR / year Rubbish: 480 EUR / year

14

14

1735 m2

9733 m2

This UNIQUE venue is one of the very few authentic Cortijos left in the Marbella area and is situated in a quiet valley near to the picturesque white village of Benahavís and 10 minutes from Marbella and Puerto Banús, it is also just 1 kilometre from the main road and less than 5 minute drive to the beautiful beaches of the Costa Del Sol in Spain. Recently renovated yet retaining all of its original charm the property resembles a tropical oasis with its numerous palm trees and flower beds, lawned terraces and romantic shaded courtyards. Its secluded location makes it possible to truly escape the crowds at this relaxing and tranquil retreat whilst still being able to enjoy the nightlife of Puerto Banús and Marbella. The property has been renovated from the original equestrian centre into an ideal villa with self-contained cottages, retaining the eclectic mix of Spanish and Moroccan décor which was chosen to suit the building's traditional Moorish architecture. The Cortijo was sympathetically converted from an equestrian centre some 45 years ago by its present owners to include 11 Casitas and a 3 bedroom Cottage, sleeping a total of 28 guests plus extra beds. The Cortijo comes together with a fully separate big independent Villa, which is the Main House. This exclusive private Villa has its own unique style with beams on the ceiling, large open spaces and pretty corners everywhere. It has its own exotic garden, walk-in pool & outdoor jacuzzi. There are 4 bedrooms/1 large bathroom with separate shower and 2 bathrooms with shower & toilet, sleeping max 11 guests with extra beds/cots in some of the rooms.