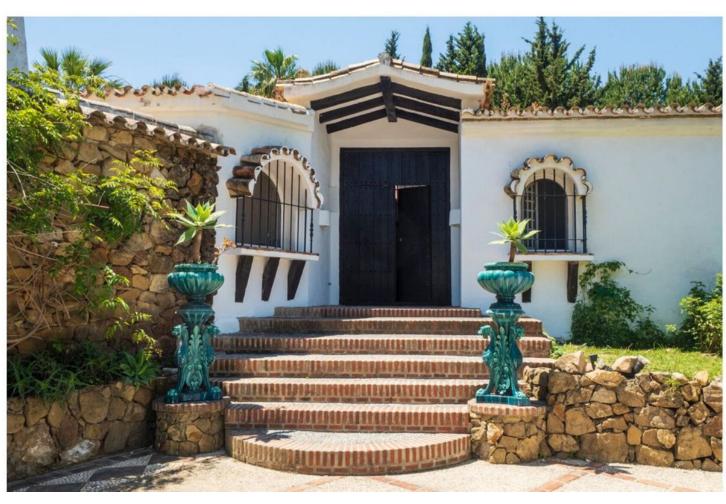

## Sales - House - Benahavís 4.600.000€

Benahavís House

IBI: 4,927 EUR / year Rubbish: 480 EUR / year

14

14

1735 m2

9733 m2

This UNIQUE venue is one of the very few authentic Cortijos left in the Marbella area and is situated in a quiet valley near to the picturesque white village of Benahavís and 10 minutes from Marbella and Puerto Banús, it is also just 1 kilometre from the main road and less than 5 minute drive to the beautiful beaches of the Costa Del Sol in Spain. Recently renovated yet retaining all of its original charm the property resembles a tropical oasis with its numerous palm trees and flower beds, lawned terraces and romantic shaded courtyards. Its secluded location makes it possible to truly escape the crowds at this relaxing and tranquil retreat whilst still being able to enjoy the nightlife of Puerto Banús and Marbella. The property has been renovated from the original equestrian centre into an ideal villa with self-contained cottages, retaining the eclectic mix of Spanish and Moroccan décor which was chosen to suit the building's traditional Moorish architecture. The Cortijo was sympathetically converted from an equestrian centre some 45 years ago by its present owners to include 11 Casitas and a 3 bedroom Cottage, sleeping a total of 28 guests plus extra beds. The Cortijo comes together with a fully separate big independent Villa, which is the Main House. This exclusive private Villa has its own unique style with beams on the ceiling, large open spaces and pretty corners everywhere. It has its own exotic garden, walk-in pool & outdoor jacuzzi. There are 4 bedrooms/1 large bathroom with separate shower and 2 bathrooms with shower & toilet, sleeping max 11 guests with extra beds/cots in some of the rooms.