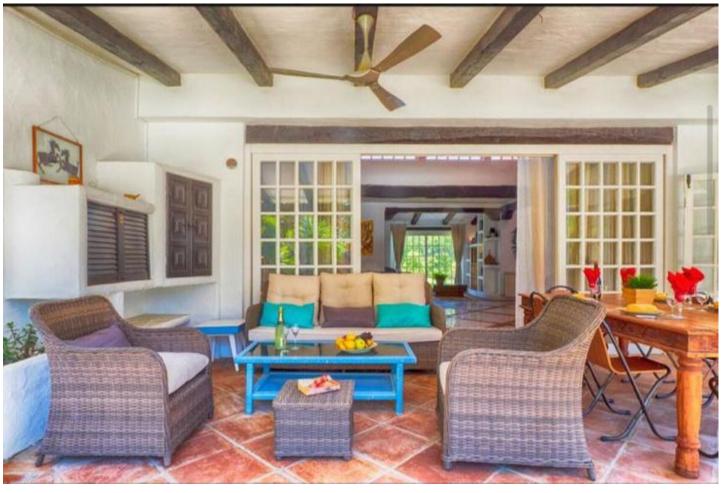

## Sales - House - Benahavís 4.600.000€

Benahavís House

IBI: 4,927 EUR / year Rubbish: 480 EUR / year

14

14

1735 m2

9733 m2

This UNIQUE venue is one of the very few authentic Cortijos left in the Marbella area and is situated in a quiet valley near to the picturesque white village of Benahavís and 10 minutes from Marbella and Puerto Banús, it is also just 1 kilometre from the main road and less than 5 minute drive to the beautiful beaches of the Costa Del Sol in Spain. Recently renovated yet retaining all of its original charm the property resembles a tropical oasis with its numerous palm trees and flower beds, lawned terraces and romantic shaded courtyards. Its secluded location makes it possible to truly escape the crowds at this relaxing and tranquil retreat whilst still being able to enjoy the nightlife of Puerto Banús and Marbella. The property has been renovated from the original equestrian centre into an ideal villa with self-contained cottages, retaining the eclectic mix of Spanish and Moroccan décor which was chosen to suit the building's traditional Moorish architecture. The Cortijo was sympathetically converted from an equestrian centre some 45 years ago by its present owners to include 11 Casitas and a 3 bedroom Cottage, sleeping a total of 28 guests plus extra beds. The Cortijo comes together with a fully separate big independent Villa, which is the Main House. This exclusive private Villa has its own unique style with beams on the ceiling, large open spaces and pretty corners everywhere. It has its own exotic garden, walk-in pool & outdoor jacuzzi. There are 4 bedrooms/1 large bathroom with separate shower and 2 bathrooms with shower & toilet, sleeping max 11 guests with extra beds/cots in some of the rooms.