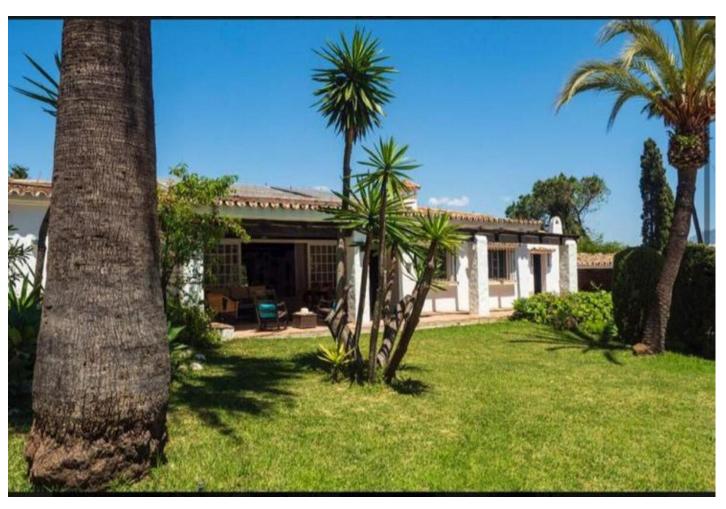

## Sales - House - Benahavís 4.600.000€

Benahavís House

IBI: 4,927 EUR / year Rubbish: 480 EUR / year

14

14

1735 m2

9733 m2

This UNIQUE venue is one of the very few authentic Cortijos left in the Marbella area and is situated in a quiet valley near to the picturesque white village of Benahavís and 10 minutes from Marbella and Puerto Banús, it is also just 1 kilometre from the main road and less than 5 minute drive to the beautiful beaches of the Costa Del Sol in Spain. Recently renovated yet retaining all of its original charm the property resembles a tropical oasis with its numerous palm trees and flower beds, lawned terraces and romantic shaded courtyards. Its secluded location makes it possible to truly escape the crowds at this relaxing and tranquil retreat whilst still being able to enjoy the nightlife of Puerto Banús and Marbella. The property has been renovated from the original equestrian centre into an ideal villa with self-contained cottages, retaining the eclectic mix of Spanish and Moroccan décor which was chosen to suit the building's traditional Moorish architecture. The Cortijo was sympathetically converted from an equestrian centre some 45 years ago by its present owners to include 11 Casitas and a 3 bedroom Cottage, sleeping a total of 28 guests plus extra beds. The Cortijo comes together with a fully separate big independent Villa, which is the Main House. This exclusive private Villa has its own unique style with beams on the ceiling, large open spaces and pretty corners everywhere. It has its own exotic garden, walk-in pool & outdoor jacuzzi. There are 4 bedrooms/1 large bathroom with separate shower and 2 bathrooms with shower & toilet, sleeping max 11 guests with extra beds/cots in some of the rooms.