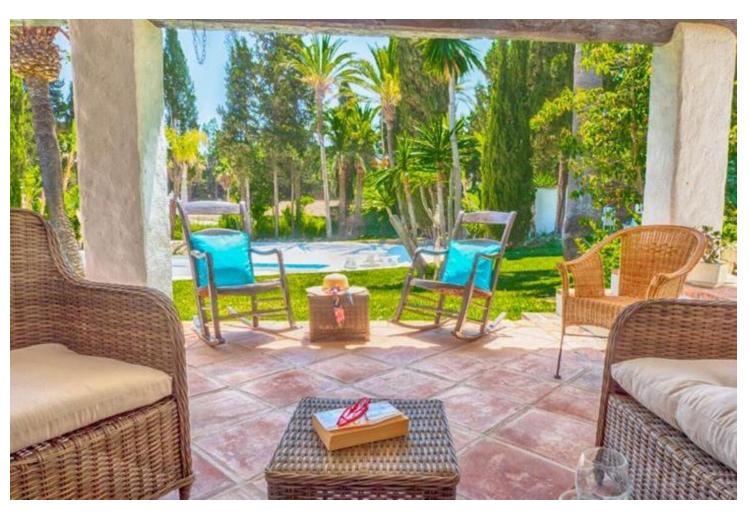

## Sales - House - Benahavís 4.600.000€

Benahavís House

IBI: 4,927 EUR / year Rubbish: 480 EUR / year

14

14

1735 m2

9733 m2

This UNIQUE venue is one of the very few authentic Cortijos left in the Marbella area and is situated in a quiet valley near to the picturesque white village of Benahavís and 10 minutes from Marbella and Puerto Banús, it is also just 1 kilometre from the main road and less than 5 minute drive to the beautiful beaches of the Costa Del Sol in Spain. Recently renovated yet retaining all of its original charm the property resembles a tropical oasis with its numerous palm trees and flower beds, lawned terraces and romantic shaded courtyards. Its secluded location makes it possible to truly escape the crowds at this relaxing and tranquil retreat whilst still being able to enjoy the nightlife of Puerto Banús and Marbella. The property has been renovated from the original equestrian centre into an ideal villa with self-contained cottages, retaining the eclectic mix of Spanish and Moroccan décor which was chosen to suit the building's traditional Moorish architecture. The Cortijo was sympathetically converted from an equestrian centre some 45 years ago by its present owners to include 11 Casitas and a 3 bedroom Cottage, sleeping a total of 28 guests plus extra beds. The Cortijo comes together with a fully separate big independent Villa, which is the Main House. This exclusive private Villa has its own unique style with beams on the ceiling, large open spaces and pretty corners everywhere. It has its own exotic garden, walk-in pool & outdoor jacuzzi. There are 4 bedrooms/1 large bathroom with separate shower and 2 bathrooms with shower & toilet, sleeping max 11 guests with extra beds/cots in some of the rooms.