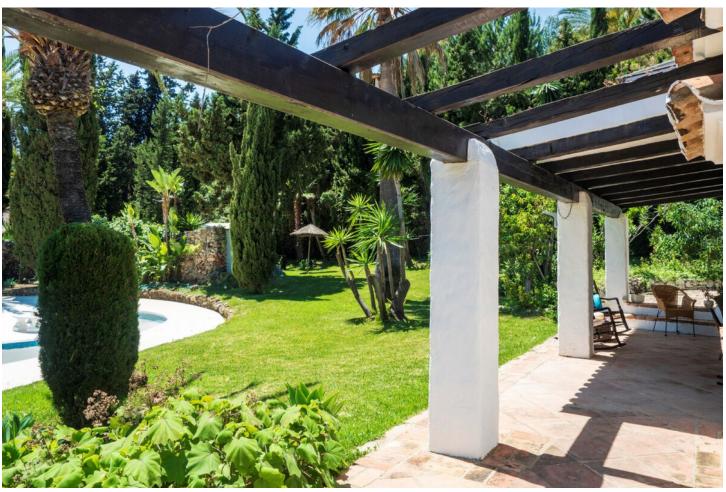

## Sales - House - Benahavís 4.600.000€

Benahavís House

IBI: 4,927 EUR / year Rubbish: 480 EUR / year

14

14

1735 m2

9733 m2

This UNIQUE venue is one of the very few authentic Cortijos left in the Marbella area and is situated in a quiet valley near to the picturesque white village of Benahavís and 10 minutes from Marbella and Puerto Banús, it is also just 1 kilometre from the main road and less than 5 minute drive to the beautiful beaches of the Costa Del Sol in Spain. Recently renovated yet retaining all of its original charm the property resembles a tropical oasis with its numerous palm trees and flower beds, lawned terraces and romantic shaded courtyards. Its secluded location makes it possible to truly escape the crowds at this relaxing and tranquil retreat whilst still being able to enjoy the nightlife of Puerto Banús and Marbella. The property has been renovated from the original equestrian centre into an ideal villa with self-contained cottages, retaining the eclectic mix of Spanish and Moroccan décor which was chosen to suit the building's traditional Moorish architecture. The Cortijo was sympathetically converted from an equestrian centre some 45 years ago by its present owners to include 11 Casitas and a 3 bedroom Cottage, sleeping a total of 28 guests plus extra beds. The Cortijo comes together with a fully separate big independent Villa, which is the Main House. This exclusive private Villa has its own unique style with beams on the ceiling, large open spaces and pretty corners everywhere. It has its own exotic garden, walk-in pool & outdoor jacuzzi. There are 4 bedrooms/1 large bathroom with separate shower and 2 bathrooms with shower & toilet, sleeping max 11 guests with extra beds/cots in some of the rooms.