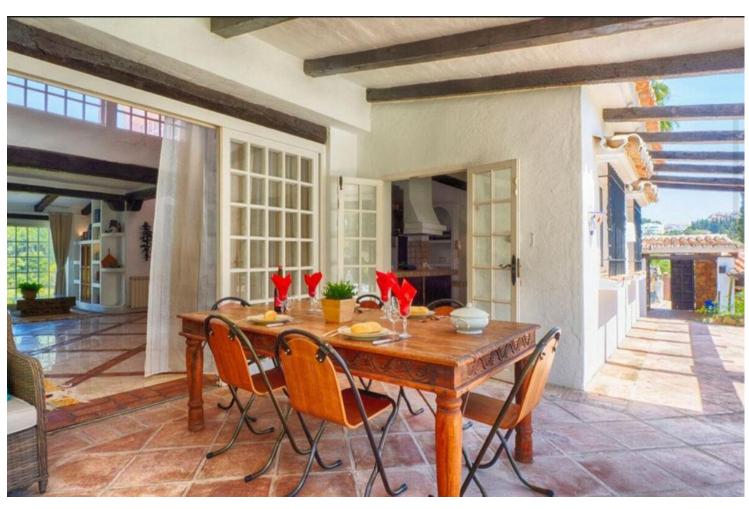

## Sales - House - Benahavís 4.600.000€

Benahavís House

IBI: 4,927 EUR / year Rubbish: 480 EUR / year

14

14

1735 m2

9733 m2

This UNIQUE venue is one of the very few authentic Cortijos left in the Marbella area and is situated in a quiet valley near to the picturesque white village of Benahavís and 10 minutes from Marbella and Puerto Banús, it is also just 1 kilometre from the main road and less than 5 minute drive to the beautiful beaches of the Costa Del Sol in Spain. Recently renovated yet retaining all of its original charm the property resembles a tropical oasis with its numerous palm trees and flower beds, lawned terraces and romantic shaded courtyards. Its secluded location makes it possible to truly escape the crowds at this relaxing and tranquil retreat whilst still being able to enjoy the nightlife of Puerto Banús and Marbella. The property has been renovated from the original equestrian centre into an ideal villa with self-contained cottages, retaining the eclectic mix of Spanish and Moroccan décor which was chosen to suit the building's traditional Moorish architecture. The Cortijo was sympathetically converted from an equestrian centre some 45 years ago by its present owners to include 11 Casitas and a 3 bedroom Cottage, sleeping a total of 28 guests plus extra beds. The Cortijo comes together with a fully separate big independent Villa, which is the Main House. This exclusive private Villa has its own unique style with beams on the ceiling, large open spaces and pretty corners everywhere. It has its own exotic garden, walk-in pool & outdoor jacuzzi. There are 4 bedrooms/1 large bathroom with separate shower and 2 bathrooms with shower & toilet, sleeping max 11 guests with extra beds/cots in some of the rooms.