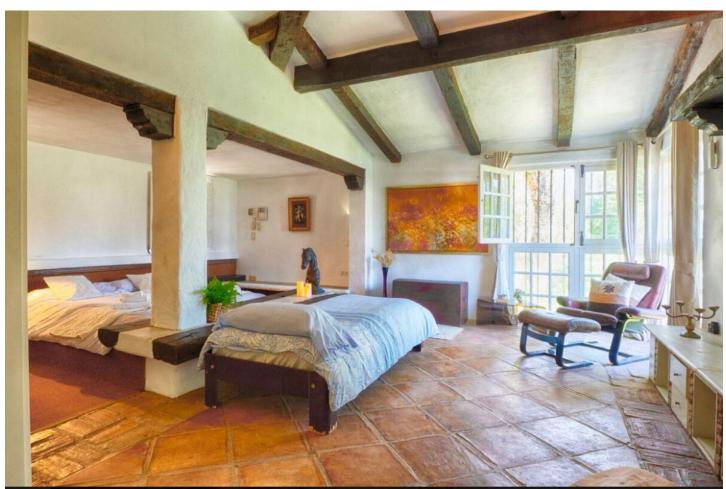

## Sales - House - Benahavís 4.600.000€

Benahavís House

IBI: 4,927 EUR / year Rubbish: 480 EUR / year

14

14

1735 m2

9733 m2

This UNIQUE venue is one of the very few authentic Cortijos left in the Marbella area and is situated in a quiet valley near to the picturesque white village of Benahavís and 10 minutes from Marbella and Puerto Banús, it is also just 1 kilometre from the main road and less than 5 minute drive to the beautiful beaches of the Costa Del Sol in Spain. Recently renovated yet retaining all of its original charm the property resembles a tropical oasis with its numerous palm trees and flower beds, lawned terraces and romantic shaded courtyards. Its secluded location makes it possible to truly escape the crowds at this relaxing and tranquil retreat whilst still being able to enjoy the nightlife of Puerto Banús and Marbella. The property has been renovated from the original equestrian centre into an ideal villa with self-contained cottages, retaining the eclectic mix of Spanish and Moroccan décor which was chosen to suit the building's traditional Moorish architecture. The Cortijo was sympathetically converted from an equestrian centre some 45 years ago by its present owners to include 11 Casitas and a 3 bedroom Cottage, sleeping a total of 28 guests plus extra beds. The Cortijo comes together with a fully separate big independent Villa, which is the Main House. This exclusive private Villa has its own unique style with beams on the ceiling, large open spaces and pretty corners everywhere. It has its own exotic garden, walk-in pool & outdoor jacuzzi. There are 4 bedrooms/1 large bathroom with separate shower and 2 bathrooms with shower & toilet, sleeping max 11 guests with extra beds/cots in some of the rooms.