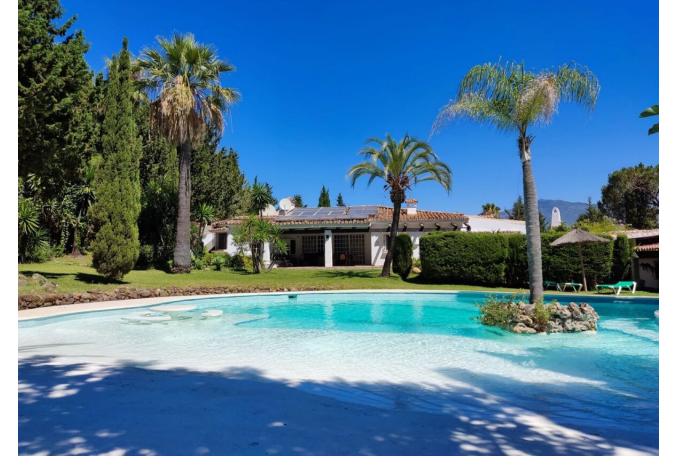

## Sales - House - Benahavís 4.600.000€

Benahavís House

IBI: 4,927 EUR / year Rubbish: 480 EUR / year

14

14

1735 m2

9733 m2

This UNIQUE venue is one of the very few authentic Cortijos left in the Marbella area and is situated in a quiet valley near to the picturesque white village of Benahavís and 10 minutes from Marbella and Puerto Banús, it is also just 1 kilometre from the main road and less than 5 minute drive to the beautiful beaches of the Costa Del Sol in Spain. Recently renovated yet retaining all of its original charm the property resembles a tropical oasis with its numerous palm trees and flower beds, lawned terraces and romantic shaded courtyards. Its secluded location makes it possible to truly escape the crowds at this relaxing and tranquil retreat whilst still being able to enjoy the nightlife of Puerto Banús and Marbella. The property has been renovated from the original equestrian centre into an ideal villa with self-contained cottages, retaining the eclectic mix of Spanish and Moroccan décor which was chosen to suit the building's traditional Moorish architecture. The Cortijo was sympathetically converted from an equestrian centre some 45 years ago by its present owners to include 11 Casitas and a 3 bedroom Cottage, sleeping a total of 28 guests plus extra beds. The Cortijo comes together with a fully separate big independent Villa, which is the Main House. This exclusive private Villa has its own unique style with beams on the ceiling, large open spaces and pretty corners everywhere. It has its own exotic garden, walk-in pool & outdoor jacuzzi. There are 4 bedrooms/1 large bathroom with separate shower and 2 bathrooms with shower & toilet, sleeping max 11 guests with extra beds/cots in some of the rooms.