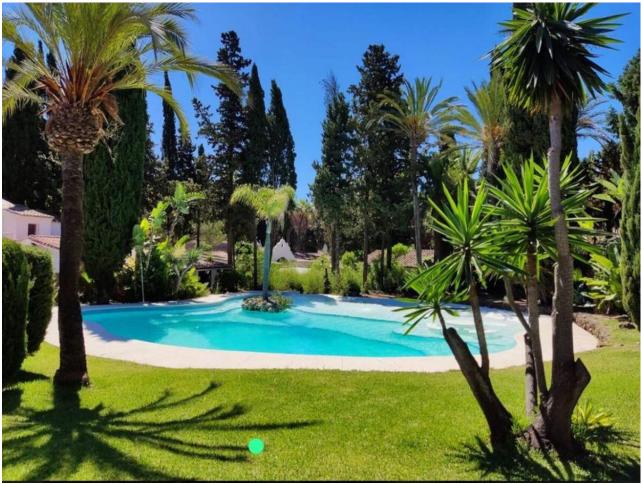

## Sales - House - Benahavís 4.600.000€

Benahavís House

IBI: 4,927 EUR / year Rubbish: 480 EUR / year

14

14

1735 m2

9733 m2

This UNIQUE venue is one of the very few authentic Cortijos left in the Marbella area and is situated in a quiet valley near to the picturesque white village of Benahavís and 10 minutes from Marbella and Puerto Banús, it is also just 1 kilometre from the main road and less than 5 minute drive to the beautiful beaches of the Costa Del Sol in Spain. Recently renovated yet retaining all of its original charm the property resembles a tropical oasis with its numerous palm trees and flower beds, lawned terraces and romantic shaded courtyards. Its secluded location makes it possible to truly escape the crowds at this relaxing and tranquil retreat whilst still being able to enjoy the nightlife of Puerto Banús and Marbella. The property has been renovated from the original equestrian centre into an ideal villa with self-contained cottages, retaining the eclectic mix of Spanish and Moroccan décor which was chosen to suit the building's traditional Moorish architecture. The Cortijo was sympathetically converted from an equestrian centre some 45 years ago by its present owners to include 11 Casitas and a 3 bedroom Cottage, sleeping a total of 28 guests plus extra beds. The Cortijo comes together with a fully separate big independent Villa, which is the Main House. This exclusive private Villa has its own unique style with beams on the ceiling, large open spaces and pretty corners everywhere. It has its own exotic garden, walk-in pool & outdoor jacuzzi. There are 4 bedrooms/1 large bathroom with separate shower and 2 bathrooms with shower & toilet, sleeping max 11 guests with extra beds/cots in some of the rooms.