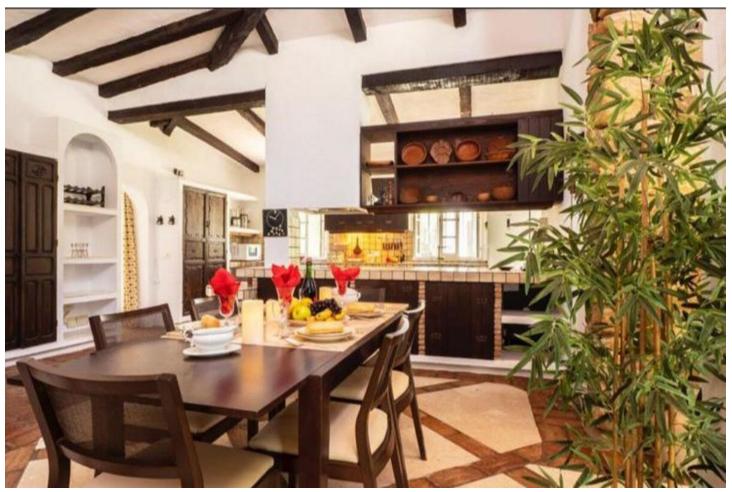

## Sales - House - Benahavís 4.600.000€

Benahavís House

IBI: 4,927 EUR / year Rubbish: 480 EUR / year

14

14

1735 m2

9733 m2

This UNIQUE venue is one of the very few authentic Cortijos left in the Marbella area and is situated in a quiet valley near to the picturesque white village of Benahavís and 10 minutes from Marbella and Puerto Banús, it is also just 1 kilometre from the main road and less than 5 minute drive to the beautiful beaches of the Costa Del Sol in Spain. Recently renovated yet retaining all of its original charm the property resembles a tropical oasis with its numerous palm trees and flower beds, lawned terraces and romantic shaded courtyards. Its secluded location makes it possible to truly escape the crowds at this relaxing and tranquil retreat whilst still being able to enjoy the nightlife of Puerto Banús and Marbella. The property has been renovated from the original equestrian centre into an ideal villa with self-contained cottages, retaining the eclectic mix of Spanish and Moroccan décor which was chosen to suit the building's traditional Moorish architecture. The Cortijo was sympathetically converted from an equestrian centre some 45 years ago by its present owners to include 11 Casitas and a 3 bedroom Cottage, sleeping a total of 28 guests plus extra beds. The Cortijo comes together with a fully separate big independent Villa, which is the Main House. This exclusive private Villa has its own unique style with beams on the ceiling, large open spaces and pretty corners everywhere. It has its own exotic garden, walk-in pool & outdoor jacuzzi. There are 4 bedrooms/1 large bathroom with separate shower and 2 bathrooms with shower & toilet, sleeping max 11 guests with extra beds/cots in some of the rooms.