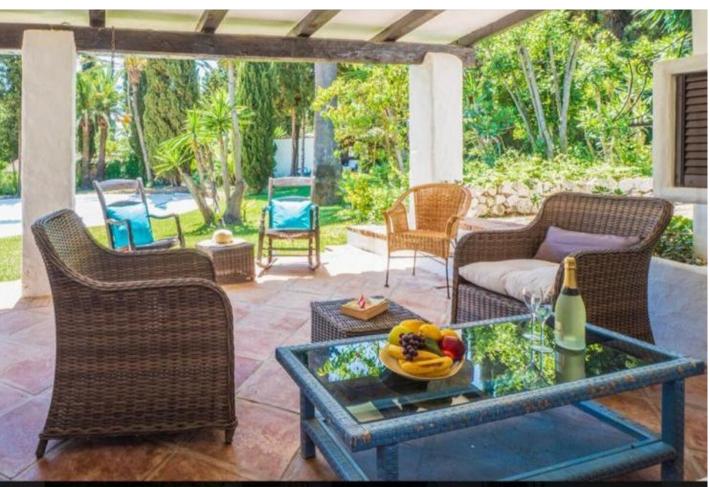

## Sales - House - Benahavís 4.600.000€

Benahavís House

IBI: 4,927 EUR / year Rubbish: 480 EUR / year

14

14

1735 m2

9733 m2

This UNIQUE venue is one of the very few authentic Cortijos left in the Marbella area and is situated in a quiet valley near to the picturesque white village of Benahavís and 10 minutes from Marbella and Puerto Banús, it is also just 1 kilometre from the main road and less than 5 minute drive to the beautiful beaches of the Costa Del Sol in Spain. Recently renovated yet retaining all of its original charm the property resembles a tropical oasis with its numerous palm trees and flower beds, lawned terraces and romantic shaded courtyards. Its secluded location makes it possible to truly escape the crowds at this relaxing and tranquil retreat whilst still being able to enjoy the nightlife of Puerto Banús and Marbella. The property has been renovated from the original equestrian centre into an ideal villa with self-contained cottages, retaining the eclectic mix of Spanish and Moroccan décor which was chosen to suit the building's traditional Moorish architecture. The Cortijo was sympathetically converted from an equestrian centre some 45 years ago by its present owners to include 11 Casitas and a 3 bedroom Cottage, sleeping a total of 28 guests plus extra beds. The Cortijo comes together with a fully separate big independent Villa, which is the Main House. This exclusive private Villa has its own unique style with beams on the ceiling, large open spaces and pretty corners everywhere. It has its own exotic garden, walk-in pool & outdoor jacuzzi. There are 4 bedrooms/1 large bathroom with separate shower and 2 bathrooms with shower & toilet, sleeping max 11 guests with extra beds/cots in some of the rooms.