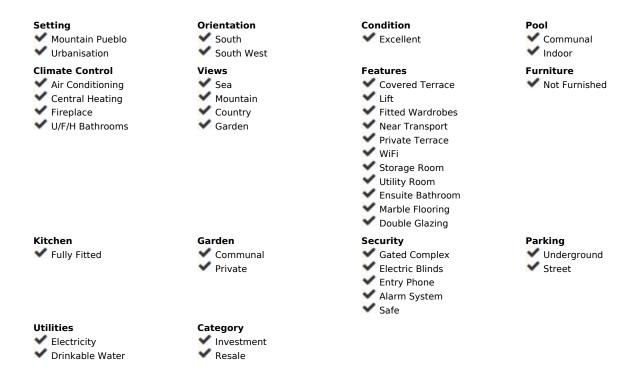

## Sales - Apartment - Mijas 319.000€

Mijas Apartment

Community: 2,640 EUR / year IBI: 546 EUR / year Rubbish: 77 EUR / year

2

2

89 m<sup>2</sup>

35 m2

Welcome to beautiful Luxury Ground floor with Sea views in Mijas! This exclusive community is nestled in the beautiful hills of Mijas, set on an elevated plot offering breathtaking sea and mountain views. With established and mature gardens throughout the community, you can enjoy its exclusivity. Fantastic swimming pools are available to enjoy the hot sunny days of Spain. The community provides easy access for cars, with direct routes to Mijas Pueblo, down to Fuengirola, or to the highway leading to Marbella or Malaga in a 25-minute drive. This fantastic community offers a one-of-a-kind opportunity to experience the luxury Spain has to offer. The property is all on one level, with no steps required for entry, immediately showcasing the wide and spacious areas finished with luxurious marble floors. It also features a cozy fireplace for winter days and an extensive outdoor terrace for sunbathing, outdoor cooking, dining al fresco, or simply chilling out. A private garden with direct community access is included. As you enter the primary suite, you will be enchanted by the all-inclusive ensuite bathroom with a hot tub, walking shower, and double sink vanity. A large built-in wardrobe is perfect for all your beautiful clothes and shoes! The primary bedroom is ideally sized for a king-sized bed to ensure a great night's sleep, with direct access to the terrace from the master bedroom included. Call us now to book your appointment before it gets sold!