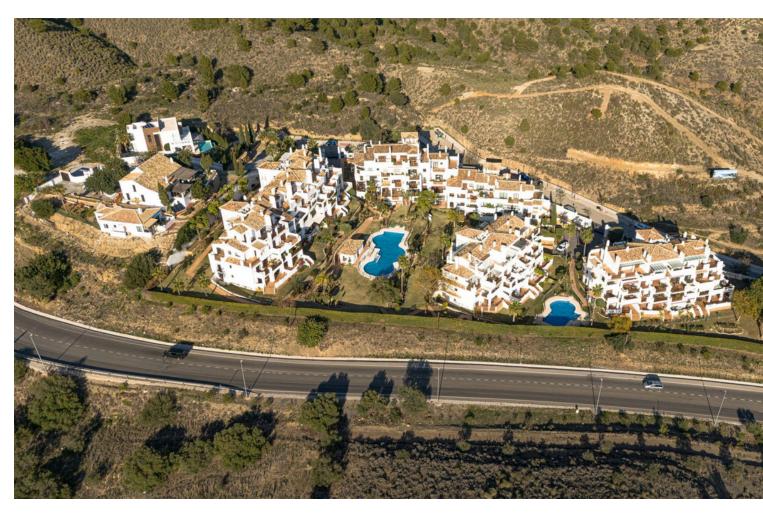

## Sales - Apartment - Mijas 319.000€

Mijas Apartment

Community: 2,640 EUR / year IBI: 546 EUR / year Rubbish: 77 EUR / year

2

2

89 m<sup>2</sup>

35 m2

Welcome to beautiful Luxury Ground floor with Sea views in Mijas! This exclusive community is nestled in the beautiful hills of Mijas, set on an elevated plot offering breathtaking sea and mountain views. With established and mature gardens throughout the community, you can enjoy its exclusivity. Fantastic swimming pools are available to enjoy the hot sunny days of Spain. The community provides easy access for cars, with direct routes to Mijas Pueblo, down to Fuengirola, or to the highway leading to Marbella or Malaga in a 25-minute drive. This fantastic community offers a one-of-a-kind opportunity to experience the luxury Spain has to offer. The property is all on one level, with no steps required for entry, immediately showcasing the wide and spacious areas finished with luxurious marble floors. It also features a cozy fireplace for winter days and an extensive outdoor terrace for sunbathing, outdoor cooking, dining al fresco, or simply chilling out. A private garden with direct community access is included. As you enter the primary suite, you will be enchanted by the all-inclusive ensuite bathroom with a hot tub, walking shower, and double sink vanity. A large built-in wardrobe is perfect for all your beautiful clothes and shoes! The primary bedroom is ideally sized for a king-sized bed to ensure a great night's sleep, with direct access to the terrace from the master bedroom included. Call us now to book your appointment before it gets sold!