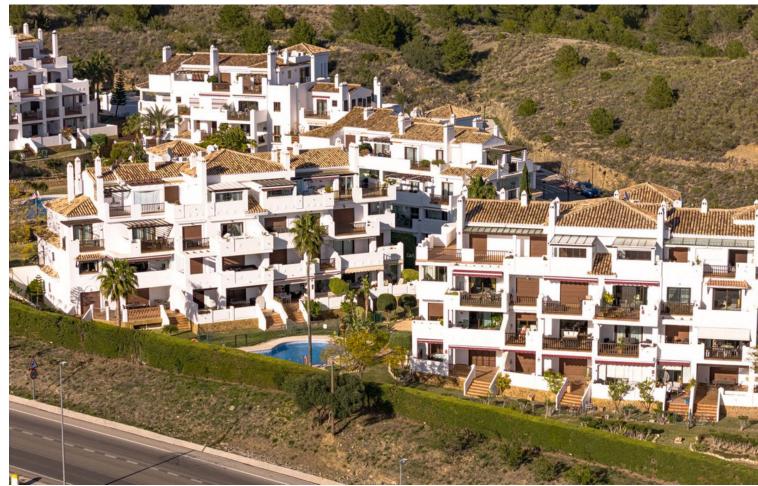

## Sales - Apartment - Mijas 319.000€

Mijas Apartment

Community: 2,640 EUR / year IBI: 546 EUR / year Rubbish: 77 EUR / year

2

2

89 m<sup>2</sup>

35 m2

Welcome to beautiful Luxury Ground floor with Sea views in Mijas! This exclusive community is nestled in the beautiful hills of Mijas, set on an elevated plot offering breathtaking sea and mountain views. With established and mature gardens throughout the community, you can enjoy its exclusivity. Fantastic swimming pools are available to enjoy the hot sunny days of Spain. The community provides easy access for cars, with direct routes to Mijas Pueblo, down to Fuengirola, or to the highway leading to Marbella or Malaga in a 25-minute drive. This fantastic community offers a one-of-a-kind opportunity to experience the luxury Spain has to offer. The property is all on one level, with no steps required for entry, immediately showcasing the wide and spacious areas finished with luxurious marble floors. It also features a cozy fireplace for winter days and an extensive outdoor terrace for sunbathing, outdoor cooking, dining al fresco, or simply chilling out. A private garden with direct community access is included. As you enter the primary suite, you will be enchanted by the all-inclusive ensuite bathroom with a hot tub, walking shower, and double sink vanity. A large built-in wardrobe is perfect for all your beautiful clothes and shoes! The primary bedroom is ideally sized for a king-sized bed to ensure a great night's sleep, with direct access to the terrace from the master bedroom included. Call us now to book your appointment before it gets sold!