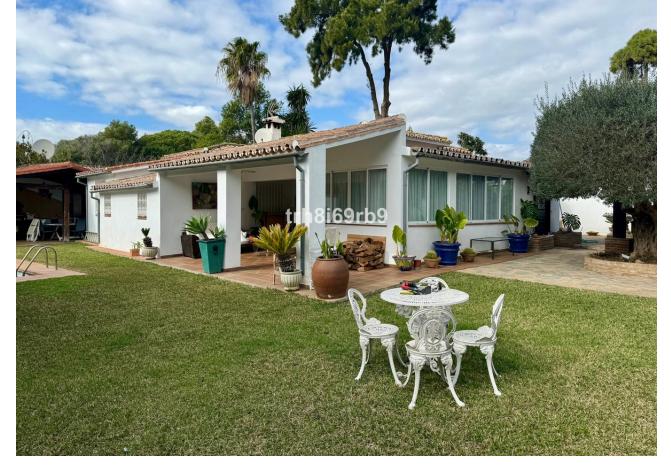

## Sales - House - Atalaya 1.350.000€

Atalaya House

IBI: 1,015 EUR / year Rubbish: 171 EUR / year

4

3

260 m2

833 m<sup>2</sup>

Indulge in the charm of rustic Andalusian living with this exceptional detached villa, a harmonious blend of traditional elegance and modern comfort. Tucked away in a serene beachside neighbourhood, this property exudes timeless allure and offers a haven of tranquillity. As you enter you are greeted by the front door porch, surrounded by terrace and greenery, with an olive tree as the center of the stage as you walk in. Through themain entrance, the hall welcomes you into an ample living room which is the heart of the villa, featuring an enclosed wood-burning fireplace. The dining room sets the stage for memorable gatherings and intimate meals, adorned with traditional wooden beams and with plenty of natural light. Adjacent is the generous kitchen, boasting rustic touches and modern amenities and ample space for a table that can comfortably accommodate up to 8 people. The private garage is ample for two cars while also serving as a pantry and storage with wall shelving. This villa is distributed with four bedrooms - 3 boast en-suite bathrooms, offering privacy and comfort, while a versatile storage room near the kitchen provides potential for additional living space. Step outside onto the south-facing porch and immerse yourself in the tranquility of the ample garden. The private sparkling pool, invites you to unwind and indulge in leisurely afternoons under the warm Mediterranean sun. Next to the pool you will find a covered barbecue area, an ample shelter that can accommodate an exterior terrace table and some seating area perfect for enjoying with family and friends. Meanwhile, the back garden offers a serene retreat with two fruit trees, adding to the natural beauty of the exterior of the villa. Detached Villa, Atalaya, Costa del Sol. 4 Bedrooms, 3 Bathrooms, Built 260 m², Terrace 30 m², Garden/Plot 833 m². Setting: Beachside, Close To Golf, Close To Shops, Close To Sea. Orientation: South. Condition: Good. Pool: Private. Climate Control: Air Conditioning, Fireplace. Views: Garden. Features: Fitted Wardrobes, Near Transport, Private Terrace, Storage Room, Ensuite Bathroom, Access for people with reduced mobility, Barbeque. Furniture: Not Furnished. Kitchen: Fully Fitted. Garden: Private. Security: Gated Complex. Parking: Garage, More Than One. Utilities: Electricity, Drinkable Water. Category: Resale.