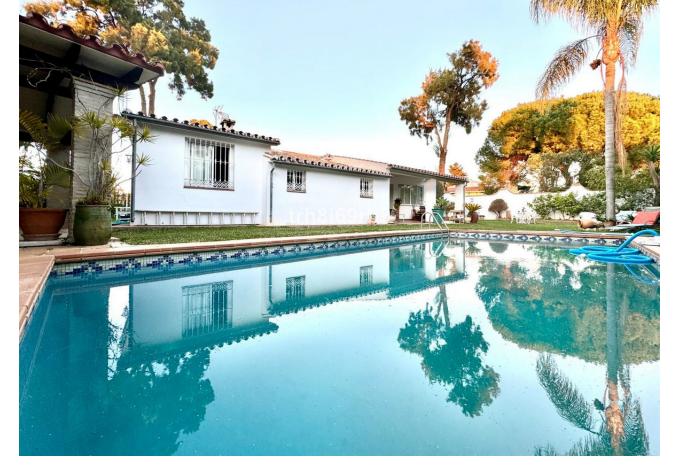

## Sales - House - Atalaya 1.350.000€

Atalaya House

IBI: 1,015 EUR / year Rubbish: 171 EUR / year

4

3

260 m2

833 m<sup>2</sup>

Indulge in the charm of rustic Andalusian living with this exceptional detached villa, a harmonious blend of traditional elegance and modern comfort. Tucked away in a serene beachside neighbourhood, this property exudes timeless allure and offers a haven of tranquillity. As you enter you are greeted by the front door porch, surrounded by terrace and greenery, with an olive tree as the center of the stage as you walk in. Through themain entrance, the hall welcomes you into an ample living room which is the heart of the villa, featuring an enclosed wood-burning fireplace. The dining room sets the stage for memorable gatherings and intimate meals, adorned with traditional wooden beams and with plenty of natural light. Adjacent is the generous kitchen, boasting rustic touches and modern amenities and ample space for a table that can comfortably accommodate up to 8 people. The private garage is ample for two cars while also serving as a pantry and storage with wall shelving. This villa is distributed with four bedrooms - 3 boast en-suite bathrooms, offering privacy and comfort, while a versatile storage room near the kitchen provides potential for additional living space. Step outside onto the south-facing porch and immerse yourself in the tranquility of the ample garden. The private sparkling pool, invites you to unwind and indulge in leisurely afternoons under the warm Mediterranean sun. Next to the pool you will find a covered barbecue area, an ample shelter that can accommodate an exterior terrace table and some seating area perfect for enjoying with family and friends. Meanwhile, the back garden offers a serene retreat with two fruit trees, adding to the natural beauty of the exterior of the villa. Detached Villa, Atalaya, Costa del Sol. 4 Bedrooms, 3 Bathrooms, Built 260 m², Terrace 30 m², Garden/Plot 833 m². Setting: Beachside, Close To Golf, Close To Shops, Close To Sea. Orientation: South. Condition: Good. Pool: Private. Climate Control: Air Conditioning, Fireplace. Views: Garden. Features: Fitted Wardrobes, Near Transport, Private Terrace, Storage Room, Ensuite Bathroom, Access for people with reduced mobility, Barbeque. Furniture: Not Furnished. Kitchen: Fully Fitted. Garden: Private. Security: Gated Complex. Parking: Garage, More Than One. Utilities: Electricity, Drinkable Water. Category: Resale.