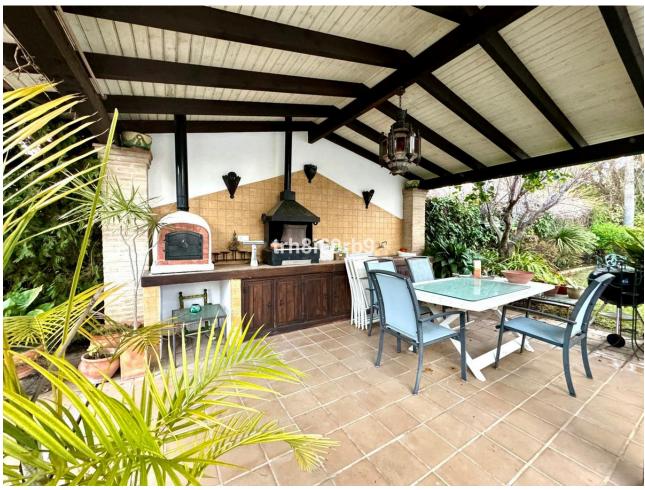

## Sales - House - Atalaya 1.350.000€

Atalaya House

IBI: 1,015 EUR / year Rubbish: 171 EUR / year

4

3

260 m2

833 m<sup>2</sup>

Indulge in the charm of rustic Andalusian living with this exceptional detached villa, a harmonious blend of traditional elegance and modern comfort. Tucked away in a serene beachside neighbourhood, this property exudes timeless allure and offers a haven of tranquillity. As you enter you are greeted by the front door porch, surrounded by terrace and greenery, with an olive tree as the center of the stage as you walk in. Through themain entrance, the hall welcomes you into an ample living room which is the heart of the villa, featuring an enclosed wood-burning fireplace. The dining room sets the stage for memorable gatherings and intimate meals, adorned with traditional wooden beams and with plenty of natural light. Adjacent is the generous kitchen, boasting rustic touches and modern amenities and ample space for a table that can comfortably accommodate up to 8 people. The private garage is ample for two cars while also serving as a pantry and storage with wall shelving. This villa is distributed with four bedrooms - 3 boast en-suite bathrooms, offering privacy and comfort, while a versatile storage room near the kitchen provides potential for additional living space. Step outside onto the south-facing porch and immerse yourself in the tranquility of the ample garden. The private sparkling pool, invites you to unwind and indulge in leisurely afternoons under the warm Mediterranean sun. Next to the pool you will find a covered barbecue area, an ample shelter that can accommodate an exterior terrace table and some seating area perfect for enjoying with family and friends. Meanwhile, the back garden offers a serene retreat with two fruit trees, adding to the natural beauty of the exterior of the villa. Detached Villa, Atalaya, Costa del Sol. 4 Bedrooms, 3 Bathrooms, Built 260 m², Terrace 30 m², Garden/Plot 833 m². Setting: Beachside, Close To Golf, Close To Shops, Close To Sea. Orientation: South. Condition: Good. Pool: Private. Climate Control: Air Conditioning, Fireplace. Views: Garden. Features: Fitted Wardrobes, Near Transport, Private Terrace, Storage Room, Ensuite Bathroom, Access for people with reduced mobility, Barbeque. Furniture: Not Furnished. Kitchen: Fully Fitted. Garden: Private. Security: Gated Complex. Parking: Garage, More Than One. Utilities: Electricity, Drinkable Water. Category: Resale.