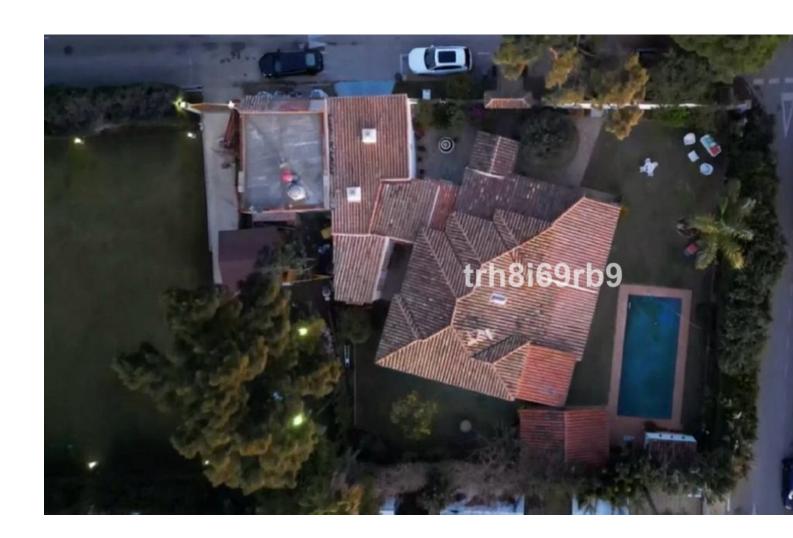

## Sales - House - Atalaya 1.350.000€

Atalaya House

IBI: 1,015 EUR / year Rubbish: 171 EUR / year

4

3

260 m2

833 m<sup>2</sup>

Indulge in the charm of rustic Andalusian living with this exceptional detached villa, a harmonious blend of traditional elegance and modern comfort. Tucked away in a serene beachside neighbourhood, this property exudes timeless allure and offers a haven of tranquillity. As you enter you are greeted by the front door porch, surrounded by terrace and greenery, with an olive tree as the center of the stage as you walk in. Through themain entrance, the hall welcomes you into an ample living room which is the heart of the villa, featuring an enclosed wood-burning fireplace. The dining room sets the stage for memorable gatherings and intimate meals, adorned with traditional wooden beams and with plenty of natural light. Adjacent is the generous kitchen, boasting rustic touches and modern amenities and ample space for a table that can comfortably accommodate up to 8 people. The private garage is ample for two cars while also serving as a pantry and storage with wall shelving. This villa is distributed with four bedrooms - 3 boast en-suite bathrooms, offering privacy and comfort, while a versatile storage room near the kitchen provides potential for additional living space. Step outside onto the south-facing porch and immerse yourself in the tranquility of the ample garden. The private sparkling pool, invites you to unwind and indulge in leisurely afternoons under the warm Mediterranean sun. Next to the pool you will find a covered barbecue area, an ample shelter that can accommodate an exterior terrace table and some seating area perfect for enjoying with family and friends. Meanwhile, the back garden offers a serene retreat with two fruit trees, adding to the natural beauty of the exterior of the villa. Detached Villa, Atalaya, Costa del Sol. 4 Bedrooms, 3 Bathrooms, Built 260 m², Terrace 30 m², Garden/Plot 833 m². Setting: Beachside, Close To Golf, Close To Shops, Close To Sea. Orientation: South. Condition: Good. Pool: Private. Climate Control: Air Conditioning, Fireplace. Views: Garden. Features: Fitted Wardrobes, Near Transport, Private Terrace, Storage Room, Ensuite Bathroom, Access for people with reduced mobility, Barbeque. Furniture: Not Furnished. Kitchen: Fully Fitted. Garden: Private. Security: Gated Complex. Parking: Garage, More Than One. Utilities: Electricity, Drinkable Water. Category: Resale.