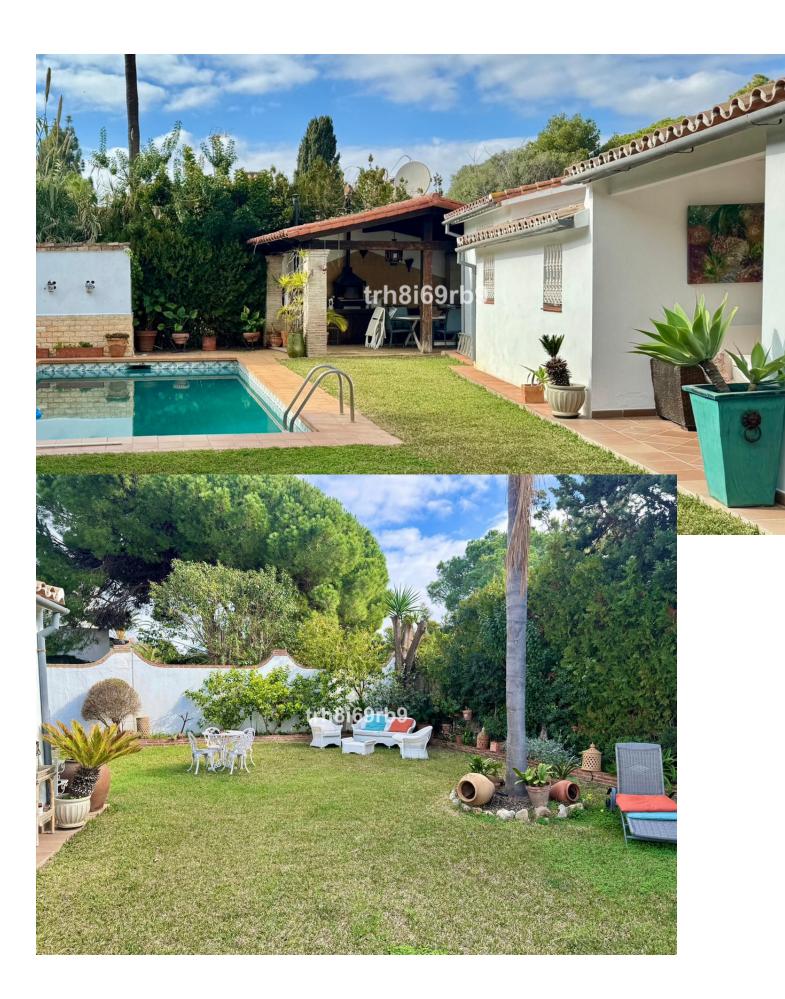

## Sales - House - Atalaya 1.350.000€

Atalaya House

IBI: 1,015 EUR / year Rubbish: 171 EUR / year

4

3

260 m2

833 m<sup>2</sup>

Indulge in the charm of rustic Andalusian living with this exceptional detached villa, a harmonious blend of traditional elegance and modern comfort. Tucked away in a serene beachside neighbourhood, this property exudes timeless allure and offers a haven of tranquillity. As you enter you are greeted by the front door porch, surrounded by terrace and greenery, with an olive tree as the center of the stage as you walk in. Through themain entrance, the hall welcomes you into an ample living room which is the heart of the villa, featuring an enclosed wood-burning fireplace. The dining room sets the stage for memorable gatherings and intimate meals, adorned with traditional wooden beams and with plenty of natural light. Adjacent is the generous kitchen, boasting rustic touches and modern amenities and ample space for a table that can comfortably accommodate up to 8 people. The private garage is ample for two cars while also serving as a pantry and storage with wall shelving. This villa is distributed with four bedrooms - 3 boast en-suite bathrooms, offering privacy and comfort, while a versatile storage room near the kitchen provides potential for additional living space. Step outside onto the south-facing porch and immerse yourself in the tranquility of the ample garden. The private sparkling pool, invites you to unwind and indulge in leisurely afternoons under the warm Mediterranean sun. Next to the pool you will find a covered barbecue area, an ample shelter that can accommodate an exterior terrace table and some seating area perfect for enjoying with family and friends. Meanwhile, the back garden offers a serene retreat with two fruit trees, adding to the natural beauty of the exterior of the villa. Detached Villa, Atalaya, Costa del Sol. 4 Bedrooms, 3 Bathrooms, Built 260 m², Terrace 30 m², Garden/Plot 833 m². Setting: Beachside, Close To Golf, Close To Shops, Close To Sea. Orientation: South. Condition: Good. Pool: Private. Climate Control: Air Conditioning, Fireplace. Views: Garden. Features: Fitted Wardrobes, Near Transport, Private Terrace, Storage Room, Ensuite Bathroom, Access for people with reduced mobility, Barbeque. Furniture: Not Furnished. Kitchen: Fully Fitted. Garden: Private. Security: Gated Complex. Parking: Garage, More Than One. Utilities: Electricity, Drinkable Water. Category: Resale.