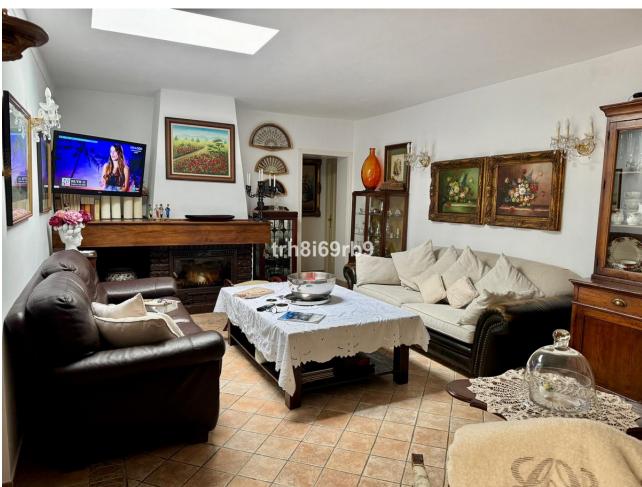

## Sales - House - Atalaya 1.350.000€

Atalaya House

IBI: 1,015 EUR / year Rubbish: 171 EUR / year

4

3

260 m2

833 m<sup>2</sup>

Indulge in the charm of rustic Andalusian living with this exceptional detached villa, a harmonious blend of traditional elegance and modern comfort. Tucked away in a serene beachside neighbourhood, this property exudes timeless allure and offers a haven of tranquillity. As you enter you are greeted by the front door porch, surrounded by terrace and greenery, with an olive tree as the center of the stage as you walk in. Through themain entrance, the hall welcomes you into an ample living room which is the heart of the villa, featuring an enclosed wood-burning fireplace. The dining room sets the stage for memorable gatherings and intimate meals, adorned with traditional wooden beams and with plenty of natural light. Adjacent is the generous kitchen, boasting rustic touches and modern amenities and ample space for a table that can comfortably accommodate up to 8 people. The private garage is ample for two cars while also serving as a pantry and storage with wall shelving. This villa is distributed with four bedrooms - 3 boast en-suite bathrooms, offering privacy and comfort, while a versatile storage room near the kitchen provides potential for additional living space. Step outside onto the south-facing porch and immerse yourself in the tranquility of the ample garden. The private sparkling pool, invites you to unwind and indulge in leisurely afternoons under the warm Mediterranean sun. Next to the pool you will find a covered barbecue area, an ample shelter that can accommodate an exterior terrace table and some seating area perfect for enjoying with family and friends. Meanwhile, the back garden offers a serene retreat with two fruit trees, adding to the natural beauty of the exterior of the villa. Detached Villa, Atalaya, Costa del Sol. 4 Bedrooms, 3 Bathrooms, Built 260 m², Terrace 30 m², Garden/Plot 833 m². Setting: Beachside, Close To Golf, Close To Shops, Close To Sea. Orientation: South. Condition: Good. Pool: Private. Climate Control: Air Conditioning, Fireplace. Views: Garden. Features: Fitted Wardrobes, Near Transport, Private Terrace, Storage Room, Ensuite Bathroom, Access for people with reduced mobility, Barbeque. Furniture: Not Furnished. Kitchen: Fully Fitted. Garden: Private. Security: Gated Complex. Parking: Garage, More Than One. Utilities: Electricity, Drinkable Water. Category: Resale.