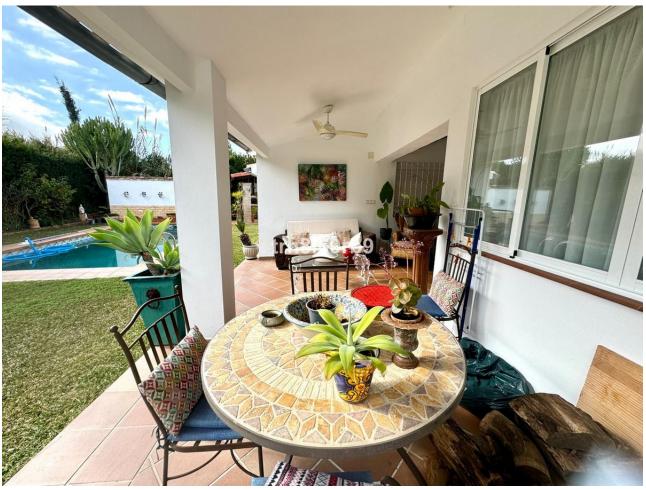

## Sales - House - Atalaya 1.350.000€

Atalaya House

IBI: 1,015 EUR / year Rubbish: 171 EUR / year

4

3

260 m2

833 m<sup>2</sup>

Indulge in the charm of rustic Andalusian living with this exceptional detached villa, a harmonious blend of traditional elegance and modern comfort. Tucked away in a serene beachside neighbourhood, this property exudes timeless allure and offers a haven of tranquillity. As you enter you are greeted by the front door porch, surrounded by terrace and greenery, with an olive tree as the center of the stage as you walk in. Through themain entrance, the hall welcomes you into an ample living room which is the heart of the villa, featuring an enclosed wood-burning fireplace. The dining room sets the stage for memorable gatherings and intimate meals, adorned with traditional wooden beams and with plenty of natural light. Adjacent is the generous kitchen, boasting rustic touches and modern amenities and ample space for a table that can comfortably accommodate up to 8 people. The private garage is ample for two cars while also serving as a pantry and storage with wall shelving. This villa is distributed with four bedrooms - 3 boast en-suite bathrooms, offering privacy and comfort, while a versatile storage room near the kitchen provides potential for additional living space. Step outside onto the south-facing porch and immerse yourself in the tranquility of the ample garden. The private sparkling pool, invites you to unwind and indulge in leisurely afternoons under the warm Mediterranean sun. Next to the pool you will find a covered barbecue area, an ample shelter that can accommodate an exterior terrace table and some seating area perfect for enjoying with family and friends. Meanwhile, the back garden offers a serene retreat with two fruit trees, adding to the natural beauty of the exterior of the villa. Detached Villa, Atalaya, Costa del Sol. 4 Bedrooms, 3 Bathrooms, Built 260 m², Terrace 30 m², Garden/Plot 833 m². Setting: Beachside, Close To Golf, Close To Shops, Close To Sea. Orientation: South. Condition: Good. Pool: Private. Climate Control: Air Conditioning, Fireplace. Views: Garden. Features: Fitted Wardrobes, Near Transport, Private Terrace, Storage Room, Ensuite Bathroom, Access for people with reduced mobility, Barbeque. Furniture: Not Furnished. Kitchen: Fully Fitted. Garden: Private. Security: Gated Complex. Parking: Garage, More Than One. Utilities: Electricity, Drinkable Water. Category: Resale.