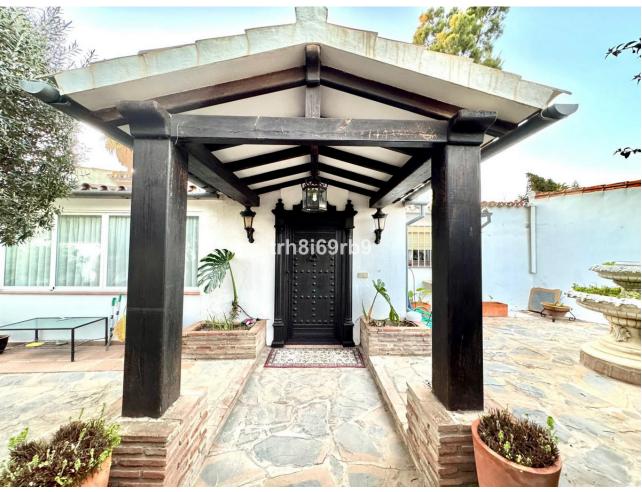

## Sales - House - Atalaya 1.350.000€

Atalaya House

IBI: 1,015 EUR / year Rubbish: 171 EUR / year

4

3

260 m2

833 m<sup>2</sup>

Indulge in the charm of rustic Andalusian living with this exceptional detached villa, a harmonious blend of traditional elegance and modern comfort. Tucked away in a serene beachside neighbourhood, this property exudes timeless allure and offers a haven of tranquillity. As you enter you are greeted by the front door porch, surrounded by terrace and greenery, with an olive tree as the center of the stage as you walk in. Through themain entrance, the hall welcomes you into an ample living room which is the heart of the villa, featuring an enclosed wood-burning fireplace. The dining room sets the stage for memorable gatherings and intimate meals, adorned with traditional wooden beams and with plenty of natural light. Adjacent is the generous kitchen, boasting rustic touches and modern amenities and ample space for a table that can comfortably accommodate up to 8 people. The private garage is ample for two cars while also serving as a pantry and storage with wall shelving. This villa is distributed with four bedrooms - 3 boast en-suite bathrooms, offering privacy and comfort, while a versatile storage room near the kitchen provides potential for additional living space. Step outside onto the south-facing porch and immerse yourself in the tranquility of the ample garden. The private sparkling pool, invites you to unwind and indulge in leisurely afternoons under the warm Mediterranean sun. Next to the pool you will find a covered barbecue area, an ample shelter that can accommodate an exterior terrace table and some seating area perfect for enjoying with family and friends. Meanwhile, the back garden offers a serene retreat with two fruit trees, adding to the natural beauty of the exterior of the villa. Detached Villa, Atalaya, Costa del Sol. 4 Bedrooms, 3 Bathrooms, Built 260 m², Terrace 30 m², Garden/Plot 833 m². Setting: Beachside, Close To Golf, Close To Shops, Close To Sea. Orientation: South. Condition: Good. Pool: Private. Climate Control: Air Conditioning, Fireplace. Views: Garden. Features: Fitted Wardrobes, Near Transport, Private Terrace, Storage Room, Ensuite Bathroom, Access for people with reduced mobility, Barbeque. Furniture: Not Furnished. Kitchen: Fully Fitted. Garden: Private. Security: Gated Complex. Parking: Garage, More Than One. Utilities: Electricity, Drinkable Water. Category: Resale.