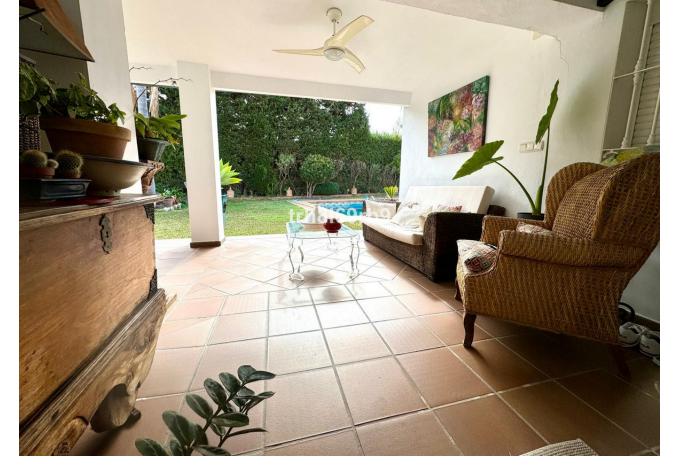

## Sales - House - Atalaya 1.350.000€

Atalaya House

IBI: 1,015 EUR / year Rubbish: 171 EUR / year

4

3

260 m2

833 m<sup>2</sup>

Indulge in the charm of rustic Andalusian living with this exceptional detached villa, a harmonious blend of traditional elegance and modern comfort. Tucked away in a serene beachside neighbourhood, this property exudes timeless allure and offers a haven of tranquillity. As you enter you are greeted by the front door porch, surrounded by terrace and greenery, with an olive tree as the center of the stage as you walk in. Through themain entrance, the hall welcomes you into an ample living room which is the heart of the villa, featuring an enclosed wood-burning fireplace. The dining room sets the stage for memorable gatherings and intimate meals, adorned with traditional wooden beams and with plenty of natural light. Adjacent is the generous kitchen, boasting rustic touches and modern amenities and ample space for a table that can comfortably accommodate up to 8 people. The private garage is ample for two cars while also serving as a pantry and storage with wall shelving. This villa is distributed with four bedrooms - 3 boast en-suite bathrooms, offering privacy and comfort, while a versatile storage room near the kitchen provides potential for additional living space. Step outside onto the south-facing porch and immerse yourself in the tranquility of the ample garden. The private sparkling pool, invites you to unwind and indulge in leisurely afternoons under the warm Mediterranean sun. Next to the pool you will find a covered barbecue area, an ample shelter that can accommodate an exterior terrace table and some seating area perfect for enjoying with family and friends. Meanwhile, the back garden offers a serene retreat with two fruit trees, adding to the natural beauty of the exterior of the villa. Detached Villa, Atalaya, Costa del Sol. 4 Bedrooms, 3 Bathrooms, Built 260 m², Terrace 30 m², Garden/Plot 833 m². Setting: Beachside, Close To Golf, Close To Shops, Close To Sea. Orientation: South. Condition: Good. Pool: Private. Climate Control: Air Conditioning, Fireplace. Views: Garden. Features: Fitted Wardrobes, Near Transport, Private Terrace, Storage Room, Ensuite Bathroom, Access for people with reduced mobility, Barbeque. Furniture: Not Furnished. Kitchen: Fully Fitted. Garden: Private. Security: Gated Complex. Parking: Garage, More Than One. Utilities: Electricity, Drinkable Water. Category: Resale.