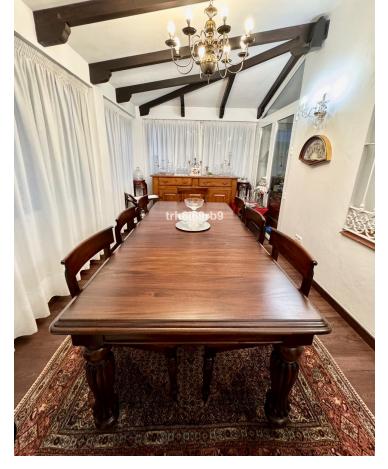

## Sales - House - Atalaya 1.350.000€

Atalaya House

IBI: 1,015 EUR / year Rubbish: 171 EUR / year

4

3

260 m2

833 m<sup>2</sup>

Indulge in the charm of rustic Andalusian living with this exceptional detached villa, a harmonious blend of traditional elegance and modern comfort. Tucked away in a serene beachside neighbourhood, this property exudes timeless allure and offers a haven of tranquillity. As you enter you are greeted by the front door porch, surrounded by terrace and greenery, with an olive tree as the center of the stage as you walk in. Through themain entrance, the hall welcomes you into an ample living room which is the heart of the villa, featuring an enclosed wood-burning fireplace. The dining room sets the stage for memorable gatherings and intimate meals, adorned with traditional wooden beams and with plenty of natural light. Adjacent is the generous kitchen, boasting rustic touches and modern amenities and ample space for a table that can comfortably accommodate up to 8 people. The private garage is ample for two cars while also serving as a pantry and storage with wall shelving. This villa is distributed with four bedrooms - 3 boast en-suite bathrooms, offering privacy and comfort, while a versatile storage room near the kitchen provides potential for additional living space. Step outside onto the south-facing porch and immerse yourself in the tranquility of the ample garden. The private sparkling pool, invites you to unwind and indulge in leisurely afternoons under the warm Mediterranean sun. Next to the pool you will find a covered barbecue area, an ample shelter that can accommodate an exterior terrace table and some seating area perfect for enjoying with family and friends. Meanwhile, the back garden offers a serene retreat with two fruit trees, adding to the natural beauty of the exterior of the villa. Detached Villa, Atalaya, Costa del Sol. 4 Bedrooms, 3 Bathrooms, Built 260 m², Terrace 30 m², Garden/Plot 833 m². Setting: Beachside, Close To Golf, Close To Shops, Close To Sea. Orientation: South. Condition: Good. Pool: Private. Climate Control: Air Conditioning, Fireplace. Views: Garden. Features: Fitted Wardrobes, Near Transport, Private Terrace, Storage Room, Ensuite Bathroom, Access for people with reduced mobility, Barbeque. Furniture: Not Furnished. Kitchen: Fully Fitted. Garden: Private. Security: Gated Complex. Parking: Garage, More Than One. Utilities: Electricity, Drinkable Water. Category: Resale.