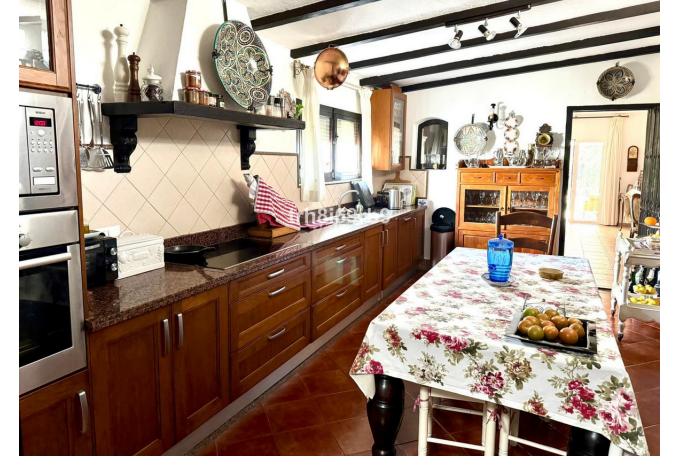

## Sales - House - Atalaya 1.350.000€

Atalaya House

IBI: 1,015 EUR / year Rubbish: 171 EUR / year

4

3

260 m2

833 m<sup>2</sup>

Indulge in the charm of rustic Andalusian living with this exceptional detached villa, a harmonious blend of traditional elegance and modern comfort. Tucked away in a serene beachside neighbourhood, this property exudes timeless allure and offers a haven of tranquillity. As you enter you are greeted by the front door porch, surrounded by terrace and greenery, with an olive tree as the center of the stage as you walk in. Through themain entrance, the hall welcomes you into an ample living room which is the heart of the villa, featuring an enclosed wood-burning fireplace. The dining room sets the stage for memorable gatherings and intimate meals, adorned with traditional wooden beams and with plenty of natural light. Adjacent is the generous kitchen, boasting rustic touches and modern amenities and ample space for a table that can comfortably accommodate up to 8 people. The private garage is ample for two cars while also serving as a pantry and storage with wall shelving. This villa is distributed with four bedrooms - 3 boast en-suite bathrooms, offering privacy and comfort, while a versatile storage room near the kitchen provides potential for additional living space. Step outside onto the south-facing porch and immerse yourself in the tranquility of the ample garden. The private sparkling pool, invites you to unwind and indulge in leisurely afternoons under the warm Mediterranean sun. Next to the pool you will find a covered barbecue area, an ample shelter that can accommodate an exterior terrace table and some seating area perfect for enjoying with family and friends. Meanwhile, the back garden offers a serene retreat with two fruit trees, adding to the natural beauty of the exterior of the villa. Detached Villa, Atalaya, Costa del Sol. 4 Bedrooms, 3 Bathrooms, Built 260 m², Terrace 30 m², Garden/Plot 833 m². Setting: Beachside, Close To Golf, Close To Shops, Close To Sea. Orientation: South. Condition: Good. Pool: Private. Climate Control: Air Conditioning, Fireplace. Views: Garden. Features: Fitted Wardrobes, Near Transport, Private Terrace, Storage Room, Ensuite Bathroom, Access for people with reduced mobility, Barbeque. Furniture: Not Furnished. Kitchen: Fully Fitted. Garden: Private. Security: Gated Complex. Parking: Garage, More Than One. Utilities: Electricity, Drinkable Water. Category: Resale.