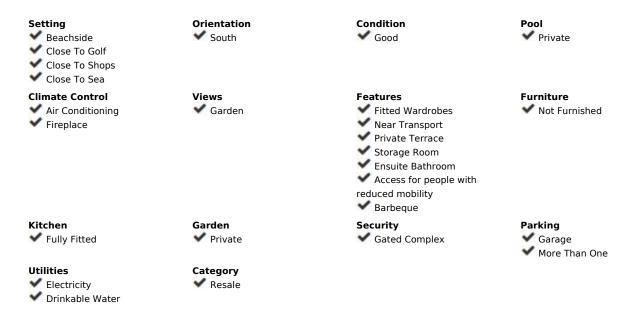

## Sales - House - Atalaya 1.350.000€

Atalaya House

IBI: 1,015 EUR / year Rubbish: 171 EUR / year

4

3

260 m2

833 m<sup>2</sup>

Indulge in the charm of rustic Andalusian living with this exceptional detached villa, a harmonious blend of traditional elegance and modern comfort. Tucked away in a serene beachside neighbourhood, this property exudes timeless allure and offers a haven of tranquillity. As you enter you are greeted by the front door porch, surrounded by terrace and greenery, with an olive tree as the center of the stage as you walk in. Through themain entrance, the hall welcomes you into an ample living room which is the heart of the villa, featuring an enclosed wood-burning fireplace. The dining room sets the stage for memorable gatherings and intimate meals, adorned with traditional wooden beams and with plenty of natural light. Adjacent is the generous kitchen, boasting rustic touches and modern amenities and ample space for a table that can comfortably accommodate up to 8 people. The private garage is ample for two cars while also serving as a pantry and storage with wall shelving. This villa is distributed with four bedrooms - 3 boast en-suite bathrooms, offering privacy and comfort, while a versatile storage room near the kitchen provides potential for additional living space. Step outside onto the south-facing porch and immerse yourself in the tranquility of the ample garden. The private sparkling pool, invites you to unwind and indulge in leisurely afternoons under the warm Mediterranean sun. Next to the pool you will find a covered barbecue area, an ample shelter that can accommodate an exterior terrace table and some seating area perfect for enjoying with family and friends. Meanwhile, the back garden offers a serene retreat with two fruit trees, adding to the natural beauty of the exterior of the villa. Detached Villa, Atalaya, Costa del Sol. 4 Bedrooms, 3 Bathrooms, Built 260 m², Terrace 30 m², Garden/Plot 833 m². Setting: Beachside, Close To Golf, Close To Shops, Close To Sea. Orientation: South. Condition: Good. Pool: Private. Climate Control: Air Conditioning, Fireplace. Views: Garden. Features: Fitted Wardrobes, Near Transport, Private Terrace, Storage Room, Ensuite Bathroom, Access for people with reduced mobility, Barbeque. Furniture: Not Furnished. Kitchen: Fully Fitted. Garden: Private. Security: Gated Complex. Parking: Garage, More Than One. Utilities: Electricity, Drinkable Water. Category: Resale.