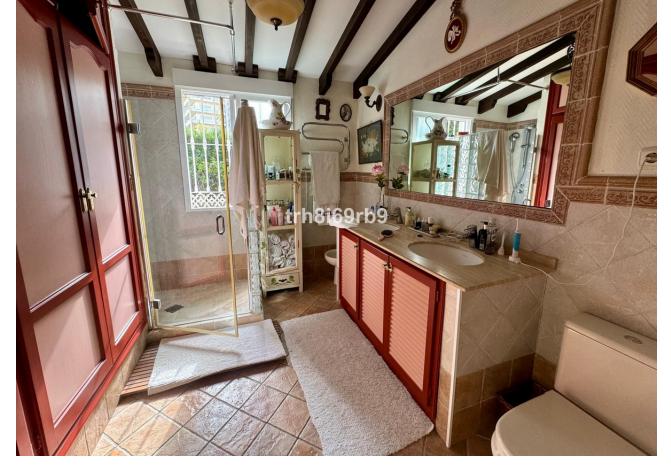

## Sales - House - Atalaya 1.350.000€

Atalaya House

IBI: 1,015 EUR / year Rubbish: 171 EUR / year

4

3

260 m2

833 m<sup>2</sup>

Indulge in the charm of rustic Andalusian living with this exceptional detached villa, a harmonious blend of traditional elegance and modern comfort. Tucked away in a serene beachside neighbourhood, this property exudes timeless allure and offers a haven of tranquillity. As you enter you are greeted by the front door porch, surrounded by terrace and greenery, with an olive tree as the center of the stage as you walk in. Through themain entrance, the hall welcomes you into an ample living room which is the heart of the villa, featuring an enclosed wood-burning fireplace. The dining room sets the stage for memorable gatherings and intimate meals, adorned with traditional wooden beams and with plenty of natural light. Adjacent is the generous kitchen, boasting rustic touches and modern amenities and ample space for a table that can comfortably accommodate up to 8 people. The private garage is ample for two cars while also serving as a pantry and storage with wall shelving. This villa is distributed with four bedrooms - 3 boast en-suite bathrooms, offering privacy and comfort, while a versatile storage room near the kitchen provides potential for additional living space. Step outside onto the south-facing porch and immerse yourself in the tranquility of the ample garden. The private sparkling pool, invites you to unwind and indulge in leisurely afternoons under the warm Mediterranean sun. Next to the pool you will find a covered barbecue area, an ample shelter that can accommodate an exterior terrace table and some seating area perfect for enjoying with family and friends. Meanwhile, the back garden offers a serene retreat with two fruit trees, adding to the natural beauty of the exterior of the villa. Detached Villa, Atalaya, Costa del Sol. 4 Bedrooms, 3 Bathrooms, Built 260 m², Terrace 30 m², Garden/Plot 833 m². Setting: Beachside, Close To Golf, Close To Shops, Close To Sea. Orientation: South. Condition: Good. Pool: Private. Climate Control: Air Conditioning, Fireplace. Views: Garden. Features: Fitted Wardrobes, Near Transport, Private Terrace, Storage Room, Ensuite Bathroom, Access for people with reduced mobility, Barbeque. Furniture: Not Furnished. Kitchen: Fully Fitted. Garden: Private. Security: Gated Complex. Parking: Garage, More Than One. Utilities: Electricity, Drinkable Water. Category: Resale.