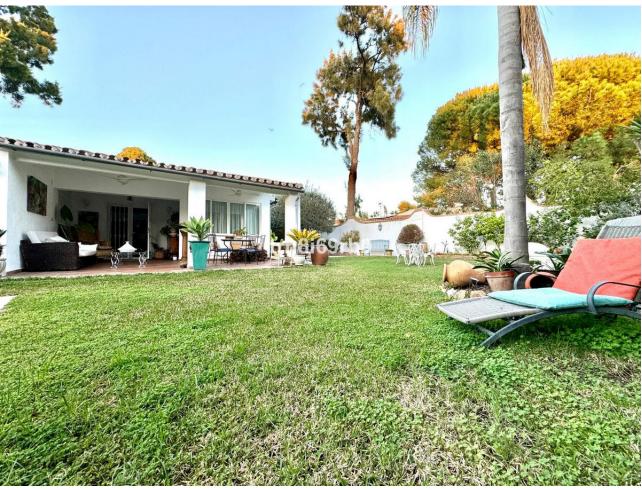

## Sales - House - Atalaya 1.350.000€

Atalaya House

IBI: 1,015 EUR / year Rubbish: 171 EUR / year

4

3

260 m2

833 m<sup>2</sup>

Indulge in the charm of rustic Andalusian living with this exceptional detached villa, a harmonious blend of traditional elegance and modern comfort. Tucked away in a serene beachside neighbourhood, this property exudes timeless allure and offers a haven of tranquillity. As you enter you are greeted by the front door porch, surrounded by terrace and greenery, with an olive tree as the center of the stage as you walk in. Through themain entrance, the hall welcomes you into an ample living room which is the heart of the villa, featuring an enclosed wood-burning fireplace. The dining room sets the stage for memorable gatherings and intimate meals, adorned with traditional wooden beams and with plenty of natural light. Adjacent is the generous kitchen, boasting rustic touches and modern amenities and ample space for a table that can comfortably accommodate up to 8 people. The private garage is ample for two cars while also serving as a pantry and storage with wall shelving. This villa is distributed with four bedrooms - 3 boast en-suite bathrooms, offering privacy and comfort, while a versatile storage room near the kitchen provides potential for additional living space. Step outside onto the south-facing porch and immerse yourself in the tranquility of the ample garden. The private sparkling pool, invites you to unwind and indulge in leisurely afternoons under the warm Mediterranean sun. Next to the pool you will find a covered barbecue area, an ample shelter that can accommodate an exterior terrace table and some seating area perfect for enjoying with family and friends. Meanwhile, the back garden offers a serene retreat with two fruit trees, adding to the natural beauty of the exterior of the villa. Detached Villa, Atalaya, Costa del Sol. 4 Bedrooms, 3 Bathrooms, Built 260 m², Terrace 30 m², Garden/Plot 833 m². Setting: Beachside, Close To Golf, Close To Shops, Close To Sea. Orientation: South. Condition: Good. Pool: Private. Climate Control: Air Conditioning, Fireplace. Views: Garden. Features: Fitted Wardrobes, Near Transport, Private Terrace, Storage Room, Ensuite Bathroom, Access for people with reduced mobility, Barbeque. Furniture: Not Furnished. Kitchen: Fully Fitted. Garden: Private. Security: Gated Complex. Parking: Garage, More Than One. Utilities: Electricity, Drinkable Water. Category: Resale.