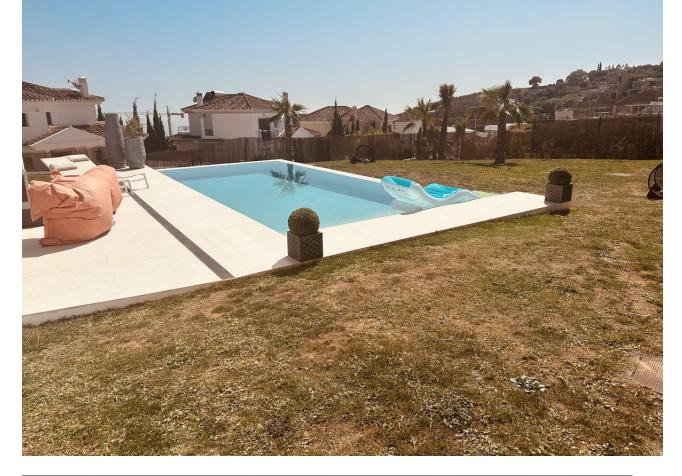

## Sales - House - Mijas 1.600.000€

Mijas House

IBI: 1,100 EUR / year Rubbish: 180 EUR / year

4

2.5

346 m2

922 m2

Impressive and modern villa with 4 bedrooms and three bathrooms in an exclusive area of Mijas (Buena Vista Hills). In the basement we can find a storage area, a garage for more than one vehicle, on the ground floor we have a huge and bright living-dining room with a fully equipped and completely open kitchen, 1 bedroom plus a guest bathroom, and on the first On the ground floor there are three magnificent rooms, one of them with an en-suite bathroom. Outside we can enjoy a terrace with panoramic views of the sea with a beautiful private pool where we can enjoy and relax with friends and family. Ideal place to enjoy the authentic Mediterranean climate. 25 minutes from Malaga airport, 10 minutes from Fuengirola beach and 25 minutes from Marbella.

| Orientation South East South South South West | <b>Condition</b> Excellent                                          | <b>Pool</b> Private                                | Climate Control         |
|-----------------------------------------------|---------------------------------------------------------------------|----------------------------------------------------|-------------------------|
| Views Sea Mountain Panoramic Pool             | Features Fitted Wardrobes Private Terrace Ensuite Bathroom Basement | Furniture Optional                                 | Kitchen<br>Fully Fitted |
| <b>Garden</b> Private                         | Parking  More Than One                                              | Utilities  Electricity  Drinkable Water  Telephone | Category Luxury Resale  |