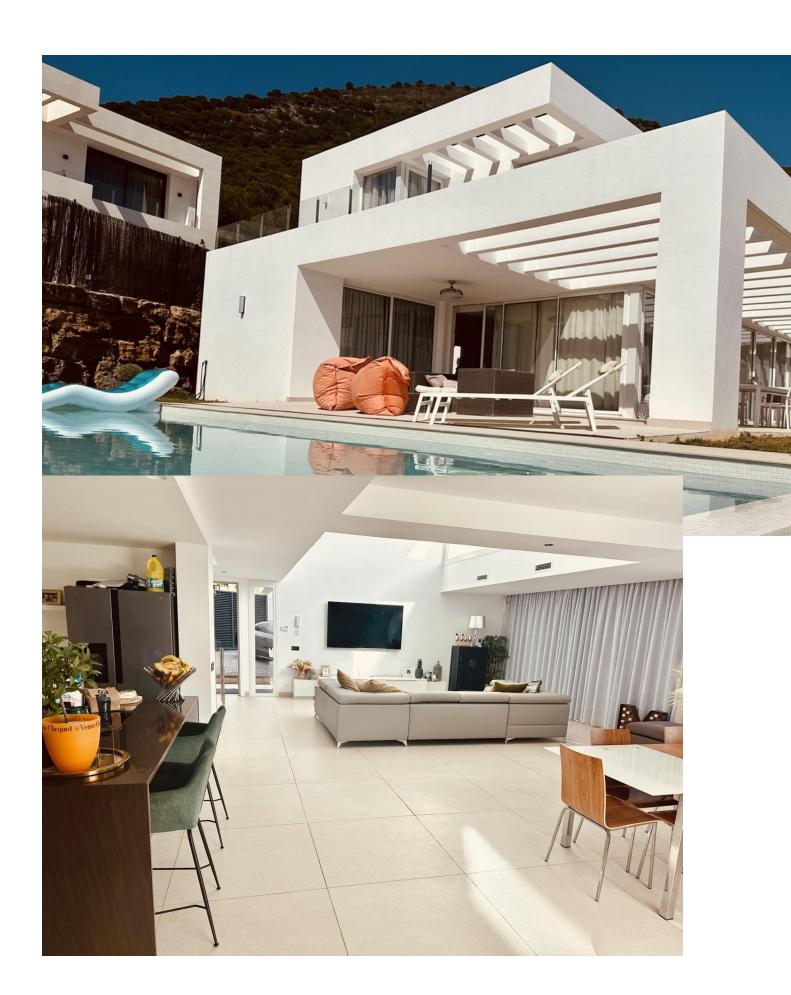

## Sales - House - Mijas 1.600.000€

Mijas House

IBI: 1,100 EUR / year Rubbish: 180 EUR / year

4

2.5

346 m2

922 m2

Impressive and modern villa with 4 bedrooms and three bathrooms in an exclusive area of Mijas (Buena Vista Hills). In the basement we can find a storage area, a garage for more than one vehicle, on the ground floor we have a huge and bright living-dining room with a fully equipped and completely open kitchen, 1 bedroom plus a guest bathroom, and on the first On the ground floor there are three magnificent rooms, one of them with an en-suite bathroom. Outside we can enjoy a terrace with panoramic views of the sea with a beautiful private pool where we can enjoy and relax with friends and family. Ideal place to enjoy the authentic Mediterranean climate. 25 minutes from Malaga airport, 10 minutes from Fuengirola beach and 25 minutes from Marbella.