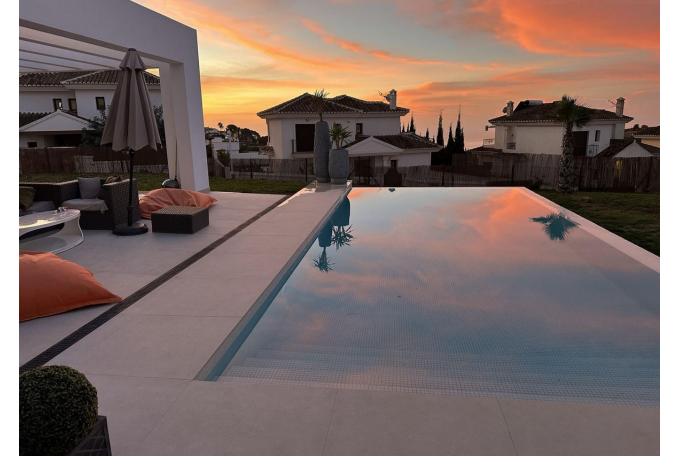

## Sales - House - Mijas 1.600.000€

Mijas House

IBI: 1,100 EUR / year Rubbish: 180 EUR / year

4

2.5

346 m2

922 m2

Impressive and modern villa with 4 bedrooms and three bathrooms in an exclusive area of Mijas (Buena Vista Hills). In the basement we can find a storage area, a garage for more than one vehicle, on the ground floor we have a huge and bright living-dining room with a fully equipped and completely open kitchen, 1 bedroom plus a guest bathroom, and on the first On the ground floor there are three magnificent rooms, one of them with an en-suite bathroom. Outside we can enjoy a terrace with panoramic views of the sea with a beautiful private pool where we can enjoy and relax with friends and family. Ideal place to enjoy the authentic Mediterranean climate. 25 minutes from Malaga airport, 10 minutes from Fuengirola beach and 25 minutes from Marbella.

| Orientation South East South South South West | <b>Condition</b> Excellent                                          | <b>Pool</b> Private                                | Climate Control         |
|-----------------------------------------------|---------------------------------------------------------------------|----------------------------------------------------|-------------------------|
| Views Sea Mountain Panoramic Pool             | Features Fitted Wardrobes Private Terrace Ensuite Bathroom Basement | Furniture Optional                                 | Kitchen<br>Fully Fitted |
| <b>Garden</b> Private                         | Parking  More Than One                                              | Utilities  Electricity  Drinkable Water  Telephone | Category Luxury Resale  |