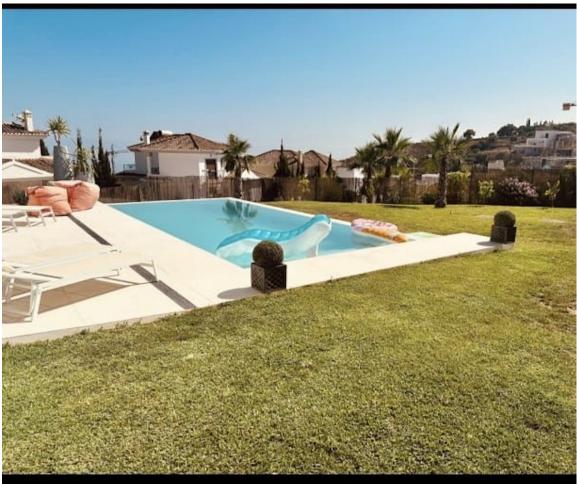

## Sales - House - Mijas 1.600.000€

Mijas House

IBI: 1,100 EUR / year Rubbish: 180 EUR / year

4

2.5

346 m2

922 m2

Impressive and modern villa with 4 bedrooms and three bathrooms in an exclusive area of Mijas (Buena Vista Hills). In the basement we can find a storage area, a garage for more than one vehicle, on the ground floor we have a huge and bright living-dining room with a fully equipped and completely open kitchen, 1 bedroom plus a guest bathroom, and on the first On the ground floor there are three magnificent rooms, one of them with an en-suite bathroom. Outside we can enjoy a terrace with panoramic views of the sea with a beautiful private pool where we can enjoy and relax with friends and family. Ideal place to enjoy the authentic Mediterranean climate. 25 minutes from Malaga airport, 10 minutes from Fuengirola beach and 25 minutes from Marbella.