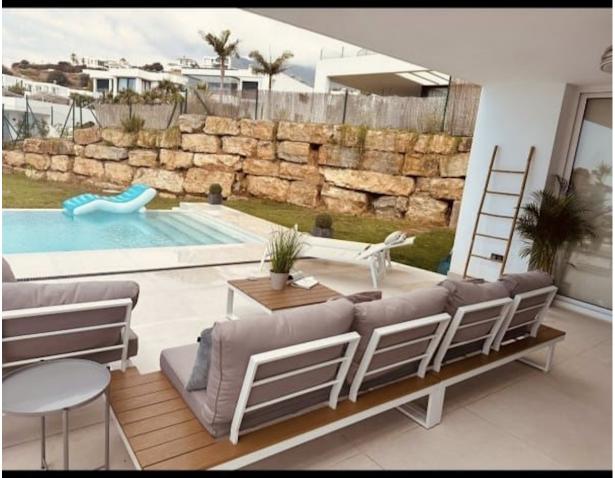

## Sales - House - Mijas 1.600.000€

Mijas House

IBI: 1,100 EUR / year Rubbish: 180 EUR / year

4

2.5

346 m2

922 m2

Impressive and modern villa with 4 bedrooms and three bathrooms in an exclusive area of Mijas (Buena Vista Hills). In the basement we can find a storage area, a garage for more than one vehicle, on the ground floor we have a huge and bright living-dining room with a fully equipped and completely open kitchen, 1 bedroom plus a guest bathroom, and on the first On the ground floor there are three magnificent rooms, one of them with an en-suite bathroom. Outside we can enjoy a terrace with panoramic views of the sea with a beautiful private pool where we can enjoy and relax with friends and family. Ideal place to enjoy the authentic Mediterranean climate. 25 minutes from Malaga airport, 10 minutes from Fuengirola beach and 25 minutes from Marbella.