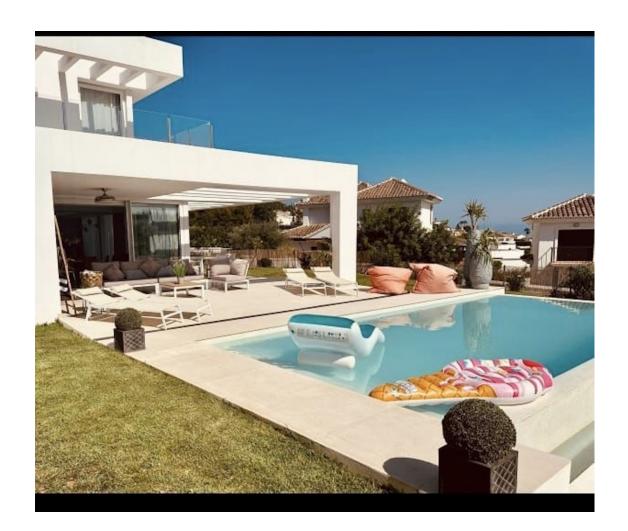

## Sales - House - Mijas 1.600.000€

Mijas House

IBI: 1,100 EUR / year Rubbish: 180 EUR / year

4

2.5

346 m2

922 m2

Impressive and modern villa with 4 bedrooms and three bathrooms in an exclusive area of Mijas (Buena Vista Hills). In the basement we can find a storage area, a garage for more than one vehicle, on the ground floor we have a huge and bright living-dining room with a fully equipped and completely open kitchen, 1 bedroom plus a guest bathroom, and on the first On the ground floor there are three magnificent rooms, one of them with an en-suite bathroom. Outside we can enjoy a terrace with panoramic views of the sea with a beautiful private pool where we can enjoy and relax with friends and family. Ideal place to enjoy the authentic Mediterranean climate. 25 minutes from Malaga airport, 10 minutes from Fuengirola beach and 25 minutes from Marbella.