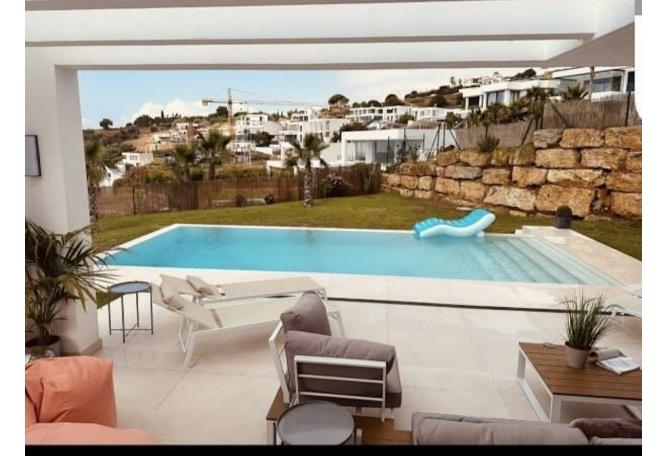

## Sales - House - Mijas 1.600.000€

Mijas House

IBI: 1,100 EUR / year Rubbish: 180 EUR / year

4

2.5

346 m2

922 m2

Impressive and modern villa with 4 bedrooms and three bathrooms in an exclusive area of Mijas (Buena Vista Hills). In the basement we can find a storage area, a garage for more than one vehicle, on the ground floor we have a huge and bright living-dining room with a fully equipped and completely open kitchen, 1 bedroom plus a guest bathroom, and on the first On the ground floor there are three magnificent rooms, one of them with an en-suite bathroom. Outside we can enjoy a terrace with panoramic views of the sea with a beautiful private pool where we can enjoy and relax with friends and family. Ideal place to enjoy the authentic Mediterranean climate. 25 minutes from Malaga airport, 10 minutes from Fuengirola beach and 25 minutes from Marbella.