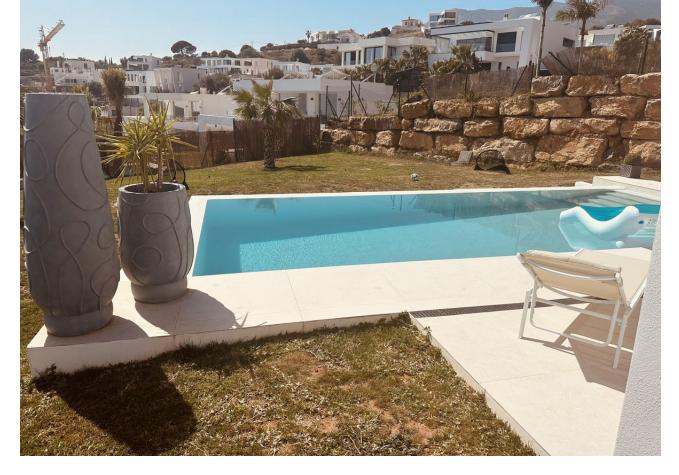

## Sales - House - Mijas 1.600.000€

Mijas House

IBI: 1,100 EUR / year Rubbish: 180 EUR / year

4

2.5

346 m2

922 m2

Impressive and modern villa with 4 bedrooms and three bathrooms in an exclusive area of Mijas (Buena Vista Hills). In the basement we can find a storage area, a garage for more than one vehicle, on the ground floor we have a huge and bright living-dining room with a fully equipped and completely open kitchen, 1 bedroom plus a guest bathroom, and on the first On the ground floor there are three magnificent rooms, one of them with an en-suite bathroom. Outside we can enjoy a terrace with panoramic views of the sea with a beautiful private pool where we can enjoy and relax with friends and family. Ideal place to enjoy the authentic Mediterranean climate. 25 minutes from Malaga airport, 10 minutes from Fuengirola beach and 25 minutes from Marbella.