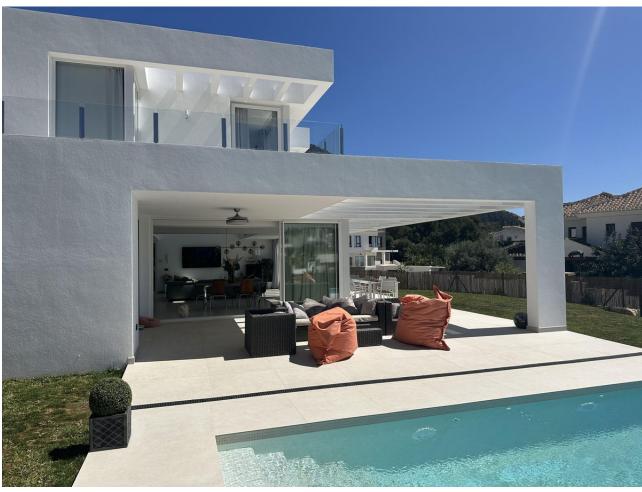

## Sales - House - Mijas 1.600.000€

Mijas House

IBI: 1,100 EUR / year Rubbish: 180 EUR / year

4

2.5

346 m2

922 m2

Impressive and modern villa with 4 bedrooms and three bathrooms in an exclusive area of Mijas (Buena Vista Hills). In the basement we can find a storage area, a garage for more than one vehicle, on the ground floor we have a huge and bright living-dining room with a fully equipped and completely open kitchen, 1 bedroom plus a guest bathroom, and on the first On the ground floor there are three magnificent rooms, one of them with an en-suite bathroom. Outside we can enjoy a terrace with panoramic views of the sea with a beautiful private pool where we can enjoy and relax with friends and family. Ideal place to enjoy the authentic Mediterranean climate. 25 minutes from Malaga airport, 10 minutes from Fuengirola beach and 25 minutes from Marbella.