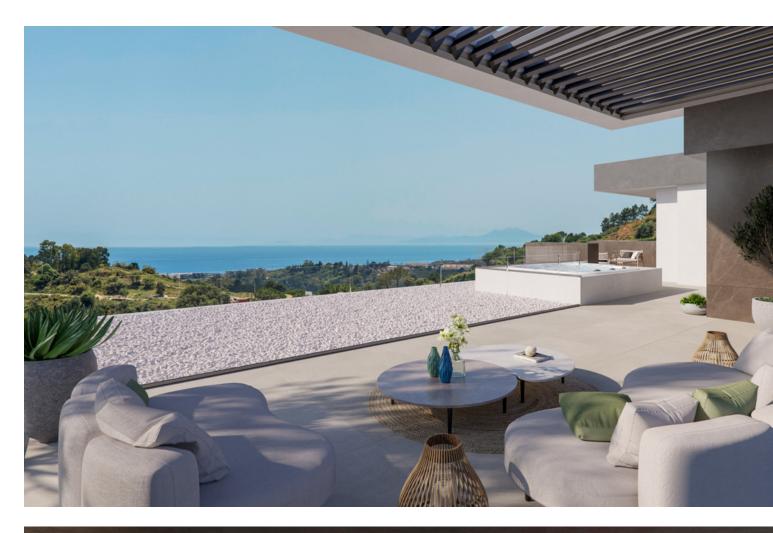

## Sales - House - Benahavís 5.600.000€

Situated in the stunning Marbella Club Golf Resort, this remarkable plot, complete with a turnkey project, is a rare gem. The expansive villa, spanning 650m2 on a generous 2000m2 plot, comprises four bedrooms, each with ensuite bathrooms, all opening onto terraces that showcase breathtaking views of green hills and the captivating Mediterranean coast. The villa's design embraces an open-plan living concept, seamlessly connecting with vast terraces that gracefully curve around the property, guiding residents toward a picturesque swimming pool. Airy hallways, illuminated by abundant natural light streaming through immense glass windows, create a seamless flow throughout the residence. The open-plan kitchen harmoniously links with the dining area, providing spectacular views of the countryside—a perfect setting for Mediterranean home dining with family and friends. Ample space is available for a private gym, catering to individual preferences. The entire villa will be adorned with luxurious, high-end furnishings and fittings, ensuring a sophisticated living experience. A private underground garage, accommodating up to five vehicles, adds an element of security and tranquility to the property. This project stands as a testament to architectural brilliance, where the plot alone is a "must-see," offering a glimpse into the extraordinary property that will grace this location.