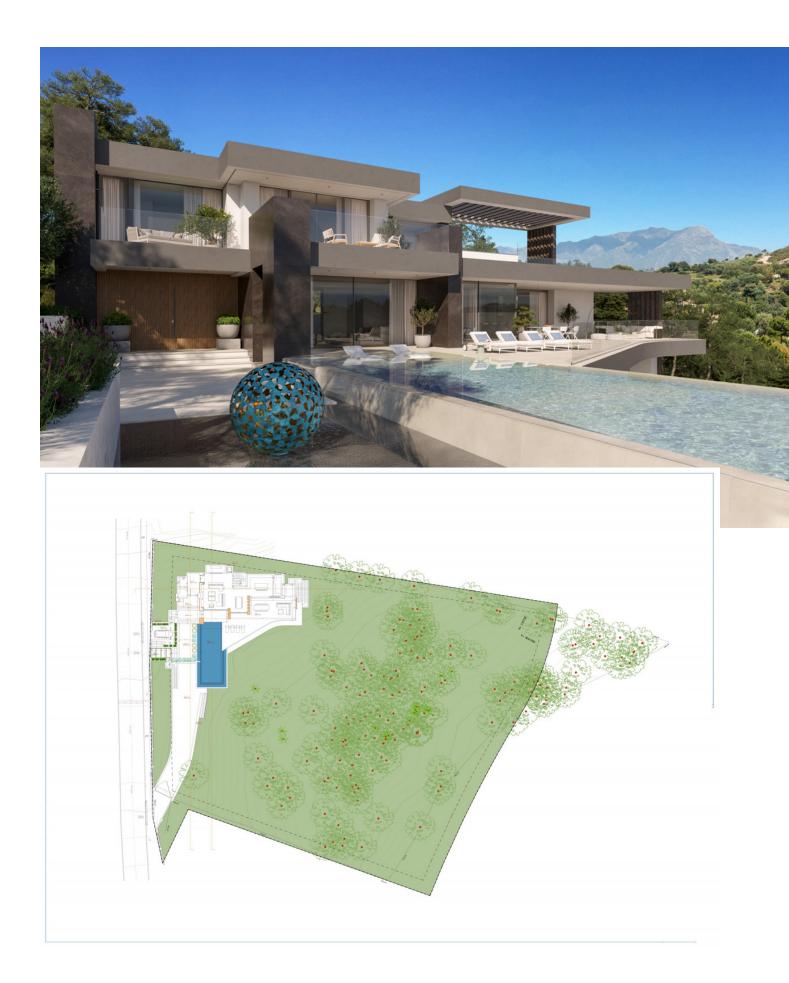

## Sales - House - Benahavís 5.600.000€

Situated in the stunning Marbella Club Golf Resort, this remarkable plot, complete with a turnkey project, is a rare gem. The expansive villa, spanning 650m2 on a generous 2000m2 plot, comprises four bedrooms, each with ensuite bathrooms, all opening onto terraces that showcase breathtaking views of green hills and the captivating Mediterranean coast. The villa's design embraces an open-plan living concept, seamlessly connecting with vast terraces that gracefully curve around the property, guiding residents toward a picturesque swimming pool. Airy hallways, illuminated by abundant natural light streaming through immense glass windows, create a seamless flow throughout the residence. The open-plan kitchen harmoniously links with the dining area, providing spectacular views of the countryside—a perfect setting for Mediterranean home dining with family and friends. Ample space is available for a private gym, catering to individual preferences. The entire villa will be adorned with luxurious, high-end furnishings and fittings, ensuring a sophisticated living experience. A private underground garage, accommodating up to five vehicles, adds an element of security and tranquility to the property. This project stands as a testament to architectural brilliance, where the plot alone is a "must-see," offering a glimpse into the extraordinary property that will grace this location.