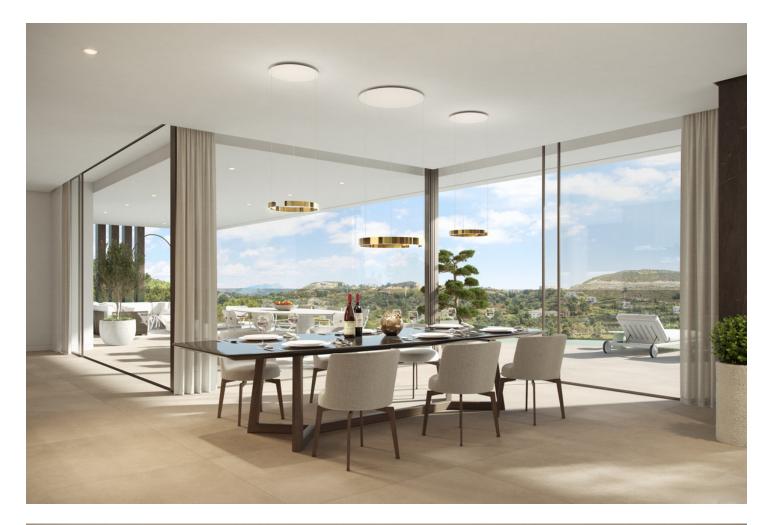

## Sales - House - Benahavís 5.600.000€

Situated in the stunning Marbella Club Golf Resort, this remarkable plot, complete with a turnkey project, is a rare gem. The expansive villa, spanning 650m2 on a generous 2000m2 plot, comprises four bedrooms, each with ensuite bathrooms, all opening onto terraces that showcase breathtaking views of green hills and the captivating Mediterranean coast. The villa's design embraces an open-plan living concept, seamlessly connecting with vast terraces that gracefully curve around the property, guiding residents toward a picturesque swimming pool. Airy hallways, illuminated by abundant natural light streaming through immense glass windows, create a seamless flow throughout the residence. The open-plan kitchen harmoniously links with the dining area, providing spectacular views of the countryside—a perfect setting for Mediterranean home dining with family and friends. Ample space is available for a private gym, catering to individual preferences. The entire villa will be adorned with luxurious, high-end furnishings and fittings, ensuring a sophisticated living experience. A private underground garage, accommodating up to five vehicles, adds an element of security and tranquility to the property. This project stands as a testament to architectural brilliance, where the plot alone is a "must-see," offering a glimpse into the extraordinary property that will grace this location.