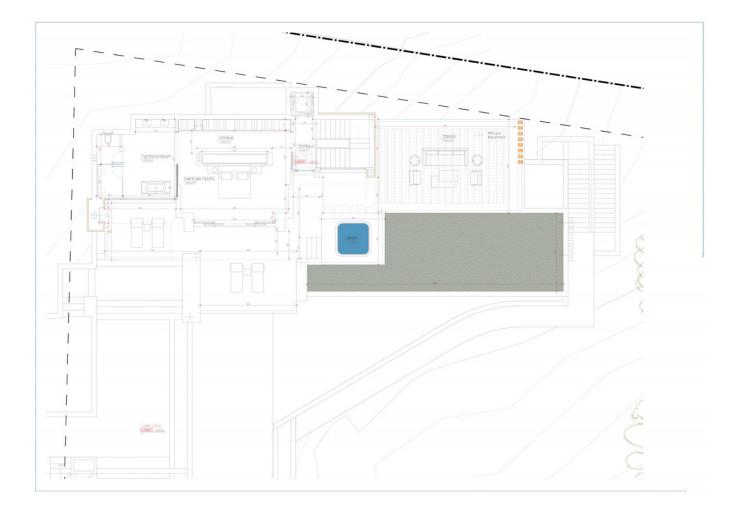

## Sales - House - Benahavís 5.600.000€

Situated in the stunning Marbella Club Golf Resort, this remarkable plot, complete with a turnkey project, is a rare gem. The expansive villa, spanning 650m2 on a generous 2000m2 plot, comprises four bedrooms, each with ensuite bathrooms, all opening onto terraces that showcase breathtaking views of green hills and the captivating Mediterranean coast. The villa's design embraces an open-plan living concept, seamlessly connecting with vast terraces that gracefully curve around the property, guiding residents toward a picturesque swimming pool. Airy hallways, illuminated by abundant natural light streaming through immense glass windows, create a seamless flow throughout the residence. The open-plan kitchen harmoniously links with the dining area, providing spectacular views of the countryside—a perfect setting for Mediterranean home dining with family and friends. Ample space is available for a private gym, catering to individual preferences. The entire villa will be adorned with luxurious, high-end furnishings and fittings, ensuring a sophisticated living experience. A private underground garage, accommodating up to five vehicles, adds an element of security and tranquility to the property. This project stands as a testament to architectural brilliance, where the plot alone is a "must-see," offering a glimpse into the extraordinary property that will grace this location.