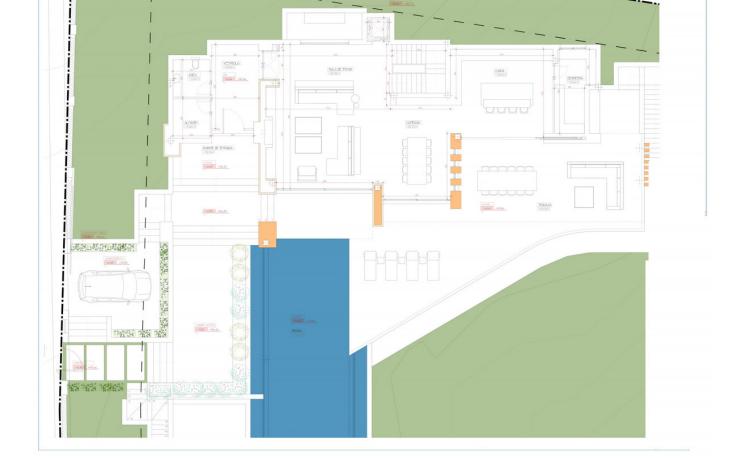

## Sales - House - Benahavís 5.600.000€

Situated in the stunning Marbella Club Golf Resort, this remarkable plot, complete with a turnkey project, is a rare gem. The expansive villa, spanning 650m2 on a generous 2000m2 plot, comprises four bedrooms, each with ensuite bathrooms, all opening onto terraces that showcase breathtaking views of green hills and the captivating Mediterranean coast. The villa's design embraces an open-plan living concept, seamlessly connecting with vast terraces that gracefully curve around the property, guiding residents toward a picturesque swimming pool. Airy hallways, illuminated by abundant natural light streaming through immense glass windows, create a seamless flow throughout the residence. The open-plan kitchen harmoniously links with the dining area, providing spectacular views of the countryside—a perfect setting for Mediterranean home dining with family and friends. Ample space is available for a private gym, catering to individual preferences. The entire villa will be adorned with luxurious, high-end furnishings and fittings, ensuring a sophisticated living experience. A private underground garage, accommodating up to five vehicles, adds an element of security and tranquility to the property. This project stands as a testament to architectural brilliance, where the plot alone is a "must-see," offering a glimpse into the extraordinary property that will grace this location.