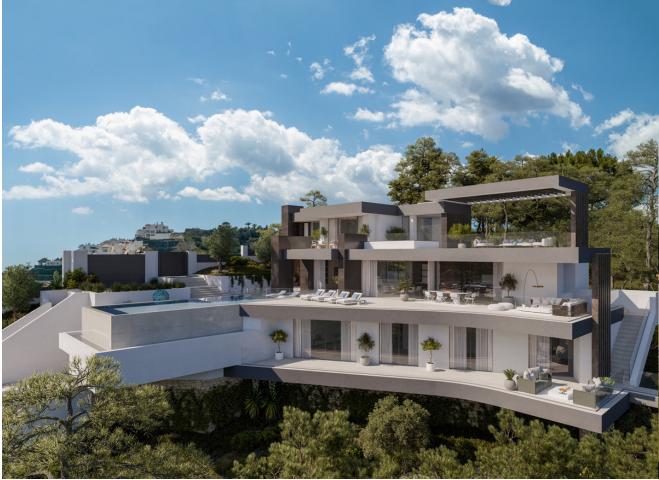

## Sales - House - Benahavís 5.600.000€

Situated in the stunning Marbella Club Golf Resort, this remarkable plot, complete with a turnkey project, is a rare gem. The expansive villa, spanning 650m2 on a generous 2000m2 plot, comprises four bedrooms, each with ensuite bathrooms, all opening onto terraces that showcase breathtaking views of green hills and the captivating Mediterranean coast. The villa's design embraces an open-plan living concept, seamlessly connecting with vast terraces that gracefully curve around the property, guiding residents toward a picturesque swimming pool. Airy hallways, illuminated by abundant natural light streaming through immense glass windows, create a seamless flow throughout the residence. The open-plan kitchen harmoniously links with the dining area, providing spectacular views of the countryside—a perfect setting for Mediterranean home dining with family and friends. Ample space is available for a private gym, catering to individual preferences. The entire villa will be adorned with luxurious, high-end furnishings and fittings, ensuring a sophisticated living experience. A private underground garage, accommodating up to five vehicles, adds an element of security and tranquility to the property. This project stands as a testament to architectural brilliance, where the plot alone is a "must-see," offering a glimpse into the extraordinary property that will grace this location.