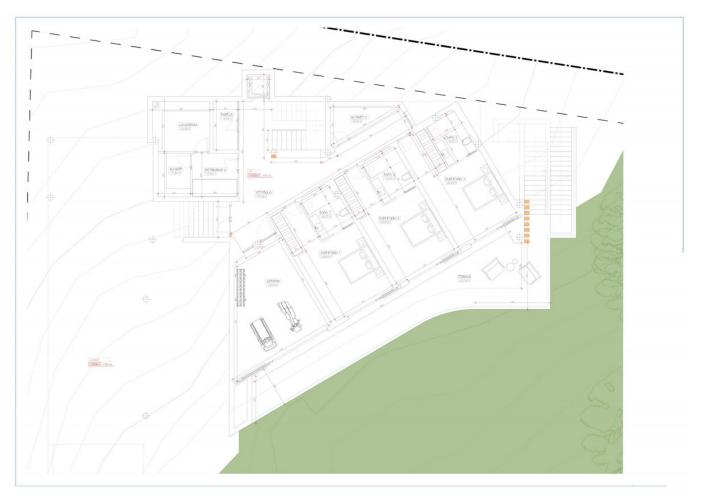

## Sales - House - Benahavís 5.600.000€

Situated in the stunning Marbella Club Golf Resort, this remarkable plot, complete with a turnkey project, is a rare gem. The expansive villa, spanning 650m2 on a generous 2000m2 plot, comprises four bedrooms, each with ensuite bathrooms, all opening onto terraces that showcase breathtaking views of green hills and the captivating Mediterranean coast. The villa's design embraces an open-plan living concept, seamlessly connecting with vast terraces that gracefully curve around the property, guiding residents toward a picturesque swimming pool. Airy hallways, illuminated by abundant natural light streaming through immense glass windows, create a seamless flow throughout the residence. The open-plan kitchen harmoniously links with the dining area, providing spectacular views of the countryside—a perfect setting for Mediterranean home dining with family and friends. Ample space is available for a private gym, catering to individual preferences. The entire villa will be adorned with luxurious, high-end furnishings and fittings, ensuring a sophisticated living experience. A private underground garage, accommodating up to five vehicles, adds an element of security and tranquility to the property. This project stands as a testament to architectural brilliance, where the plot alone is a "must-see," offering a glimpse into the extraordinary property that will grace this location.