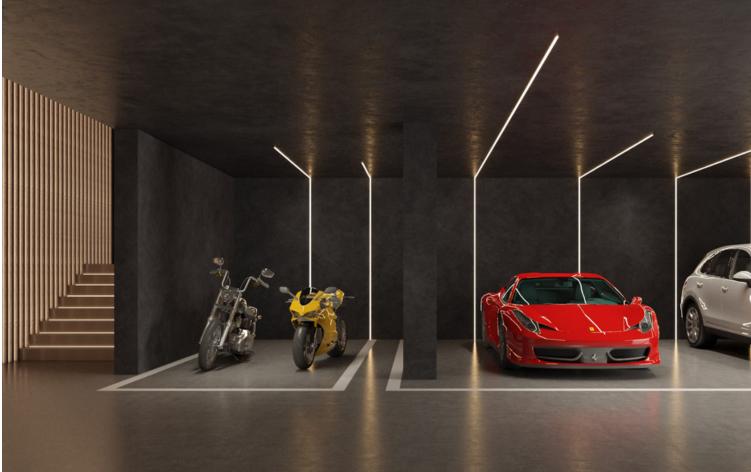

## Sales - House - Benahavís 5.600.000€

Situated in the stunning Marbella Club Golf Resort, this remarkable plot, complete with a turnkey project, is a rare gem. The expansive villa, spanning 650m2 on a generous 2000m2 plot, comprises four bedrooms, each with ensuite bathrooms, all opening onto terraces that showcase breathtaking views of green hills and the captivating Mediterranean coast. The villa's design embraces an open-plan living concept, seamlessly connecting with vast terraces that gracefully curve around the property, guiding residents toward a picturesque swimming pool. Airy hallways, illuminated by abundant natural light streaming through immense glass windows, create a seamless flow throughout the residence. The open-plan kitchen harmoniously links with the dining area, providing spectacular views of the countryside—a perfect setting for Mediterranean home dining with family and friends. Ample space is available for a private gym, catering to individual preferences. The entire villa will be adorned with luxurious, high-end furnishings and fittings, ensuring a sophisticated living experience. A private underground garage, accommodating up to five vehicles, adds an element of security and tranquility to the property. This project stands as a testament to architectural brilliance, where the plot alone is a "must-see," offering a glimpse into the extraordinary property that will grace this location.