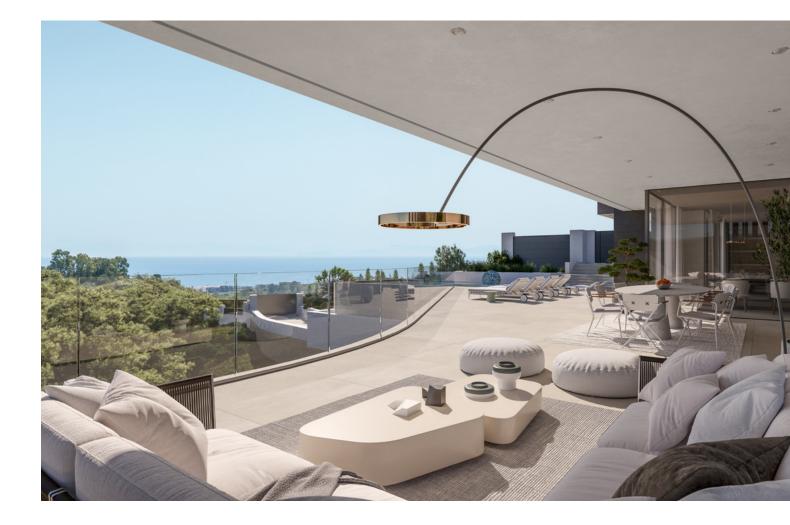

## Sales - House - Benahavís 5.600.000€

Situated in the stunning Marbella Club Golf Resort, this remarkable plot, complete with a turnkey project, is a rare gem. The expansive villa, spanning 650m2 on a generous 2000m2 plot, comprises four bedrooms, each with ensuite bathrooms, all opening onto terraces that showcase breathtaking views of green hills and the captivating Mediterranean coast. The villa's design embraces an open-plan living concept, seamlessly connecting with vast terraces that gracefully curve around the property, guiding residents toward a picturesque swimming pool. Airy hallways, illuminated by abundant natural light streaming through immense glass windows, create a seamless flow throughout the residence. The open-plan kitchen harmoniously links with the dining area, providing spectacular views of the countryside—a perfect setting for Mediterranean home dining with family and friends. Ample space is available for a private gym, catering to individual preferences. The entire villa will be adorned with luxurious, high-end furnishings and fittings, ensuring a sophisticated living experience. A private underground garage, accommodating up to five vehicles, adds an element of security and tranquility to the property. This project stands as a testament to architectural brilliance, where the plot alone is a "must-see," offering a glimpse into the extraordinary property that will grace this location.