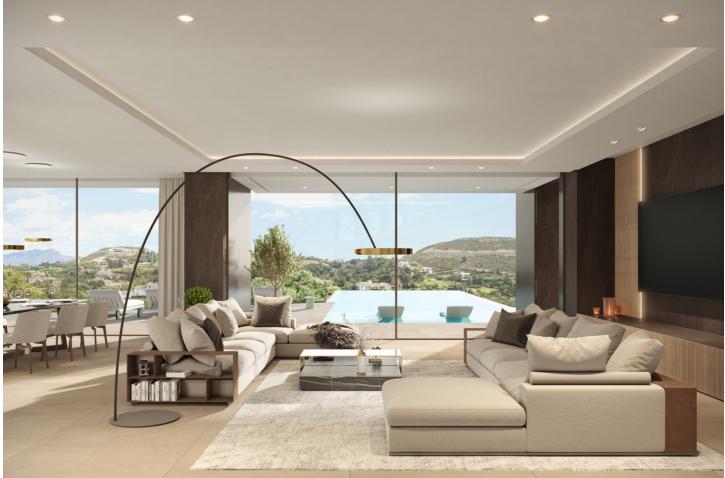

## Sales - House - Benahavís 5.600.000€

Situated in the stunning Marbella Club Golf Resort, this remarkable plot, complete with a turnkey project, is a rare gem. The expansive villa, spanning 650m2 on a generous 2000m2 plot, comprises four bedrooms, each with ensuite bathrooms, all opening onto terraces that showcase breathtaking views of green hills and the captivating Mediterranean coast. The villa's design embraces an open-plan living concept, seamlessly connecting with vast terraces that gracefully curve around the property, guiding residents toward a picturesque swimming pool. Airy hallways, illuminated by abundant natural light streaming through immense glass windows, create a seamless flow throughout the residence. The open-plan kitchen harmoniously links with the dining area, providing spectacular views of the countryside—a perfect setting for Mediterranean home dining with family and friends. Ample space is available for a private gym, catering to individual preferences. The entire villa will be adorned with luxurious, high-end furnishings and fittings, ensuring a sophisticated living experience. A private underground garage, accommodating up to five vehicles, adds an element of security and tranquility to the property. This project stands as a testament to architectural brilliance, where the plot alone is a "must-see," offering a glimpse into the extraordinary property that will grace this location.