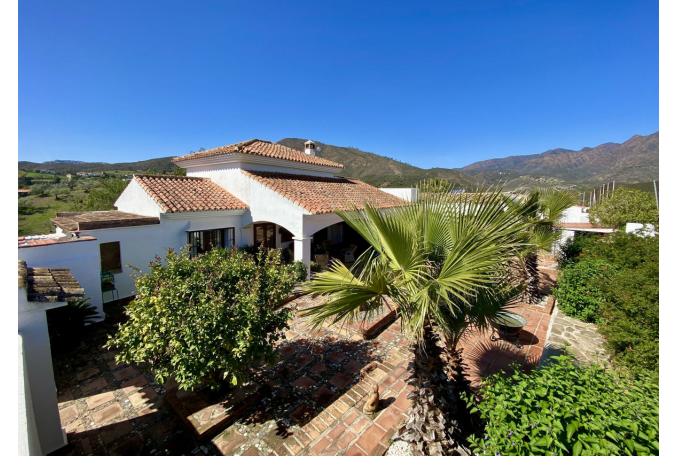

## Sales - House - Mijas 1.300.000€

Entrerrios - Amazing Beautifully Designed and Constructed Finca in a Rustic Hacienda Style with all Modern Conveniences, including a Separate Guest House. Located a short distance to amenities and the beach, benefitting from asphalt access and with stunning mountain views to the Sierra Alpujata.. It is distributed over one level as follows: Main house: Gated entrance to a long paved driveway with space for parking a number of vehicles, with a further gated entrance leading to an elegant courtyard with covered terrace for al fresco relaxing or dining, with double doors to the entrance hall with guest toilet. Both the dining area and living room are bright, open plan and spacious with full height ceiling and feature central fireplace. At the far end there is an office area, separated by a carved wooden screen wall. Adjacent there is an inviting, fully equipped kitchen with a central island and its own wood burning stove, featuring a further dining table and additional direct access to the sunny rear terrace. There is a separate laundry room. A corridor services four large double bedrooms, all with fitted wardrobes and en suite bathrooms. The Master bedroom benefits from access to the second covered terrace by the pool area. Exterior: Covered parking for four cars, large terraces, barbecue area, swimming pool with 100% privacy, bar and pergola. Elegant driveway with automatic gate, 4 garages and ample parking for more cars. There is both a well (requires servicing) and a mains water connection at the property. Guest house: living room, kitchen, 2 bedrooms and a bathroom. Parking for several cars and barbecue area. Open terraces with views of the countryside. Please note this price is not negociable Property in very good condition with excellent road access. Plot with easily maintained garden with fruit trees and manual irrigation system. Town water. Double glazed windows, solar panels for hot water and hot and cold air conditioning.