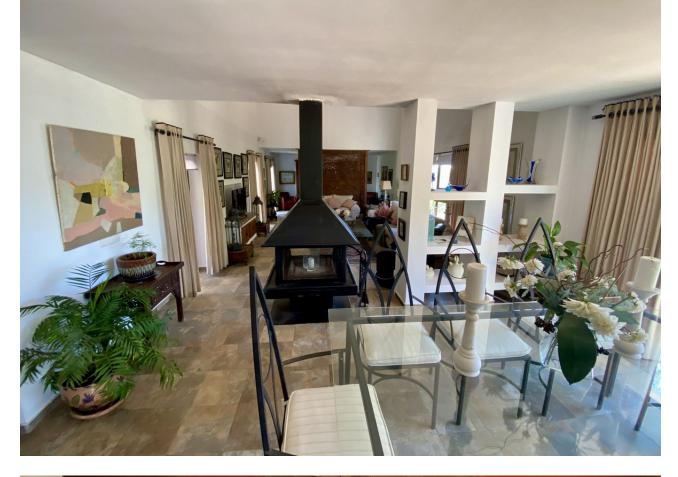

## Sales - House - Mijas 1.300.000€

Entrerrios - Amazing Beautifully Designed and Constructed Finca in a Rustic Hacienda Style with all Modern Conveniences, including a Separate Guest House. Located a short distance to amenities and the beach, benefitting from asphalt access and with stunning mountain views to the Sierra Alpujata.. It is distributed over one level as follows: Main house: Gated entrance to a long paved driveway with space for parking a number of vehicles, with a further gated entrance leading to an elegant courtyard with covered terrace for al fresco relaxing or dining, with double doors to the entrance hall with guest toilet. Both the dining area and living room are bright, open plan and spacious with full height ceiling and feature central fireplace. At the far end there is an office area, separated by a carved wooden screen wall. Adjacent there is an inviting, fully equipped kitchen with a central island and its own wood burning stove, featuring a further dining table and additional direct access to the sunny rear terrace. There is a separate laundry room. A corridor services four large double bedrooms, all with fitted wardrobes and en suite bathrooms. The Master bedroom benefits from access to the second covered terrace by the pool area. Exterior: Covered parking for four cars, large terraces, barbecue area, swimming pool with 100% privacy, bar and pergola. Elegant driveway with automatic gate, 4 garages and ample parking for more cars. There is both a well (requires servicing) and a mains water connection at the property. Guest house: living room, kitchen, 2 bedrooms and a bathroom. Parking for several cars and barbecue area. Open terraces with views of the countryside. Please note this price is not negociable Property in very good condition with excellent road access. Plot with easily maintained garden with fruit trees and manual irrigation system. Town water. Double glazed windows, solar panels for hot water and hot and cold air conditioning.