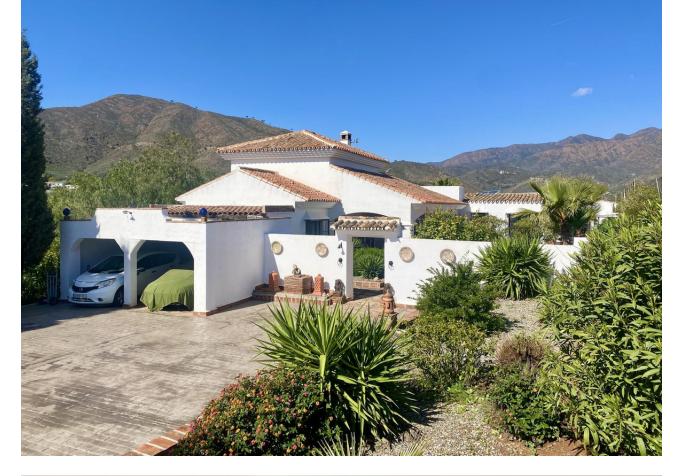

## Sales - House - Mijas 1.300.000€

Entrerrios - Amazing Beautifully Designed and Constructed Finca in a Rustic Hacienda Style with all Modern Conveniences, including a Separate Guest House. Located a short distance to amenities and the beach, benefitting from asphalt access and with stunning mountain views to the Sierra Alpujata.. It is distributed over one level as follows: Main house: Gated entrance to a long paved driveway with space for parking a number of vehicles, with a further gated entrance leading to an elegant courtyard with covered terrace for al fresco relaxing or dining, with double doors to the entrance hall with guest toilet. Both the dining area and living room are bright, open plan and spacious with full height ceiling and feature central fireplace. At the far end there is an office area, separated by a carved wooden screen wall. Adjacent there is an inviting, fully equipped kitchen with a central island and its own wood burning stove, featuring a further dining table and additional direct access to the sunny rear terrace. There is a separate laundry room. A corridor services four large double bedrooms, all with fitted wardrobes and en suite bathrooms. The Master bedroom benefits from access to the second covered terrace by the pool area. Exterior: Covered parking for four cars, large terraces, barbecue area, swimming pool with 100% privacy, bar and pergola. Elegant driveway with automatic gate, 4 garages and ample parking for more cars. There is both a well (requires servicing) and a mains water connection at the property. Guest house: living room, kitchen, 2 bedrooms and a bathroom. Parking for several cars and barbecue area. Open terraces with views of the countryside. Please note this price is not negociable Property in very good condition with excellent road access. Plot with easily maintained garden with fruit trees and manual irrigation system. Town water. Double glazed windows, solar panels for hot water and hot and cold air conditioning.