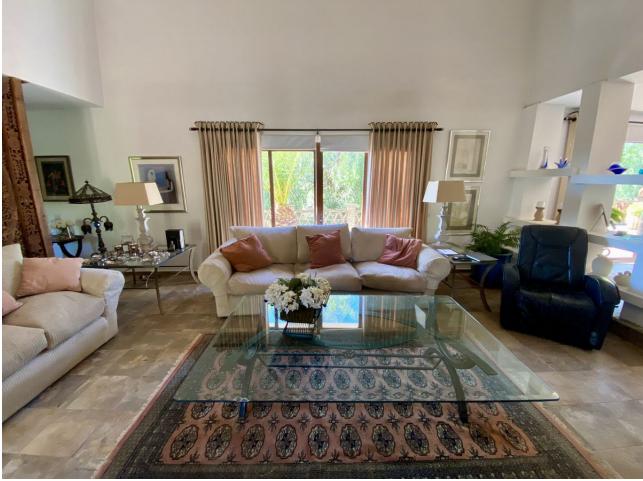

## Sales - House - Mijas 1.300.000€

Entrerrios - Amazing Beautifully Designed and Constructed Finca in a Rustic Hacienda Style with all Modern Conveniences, including a Separate Guest House. Located a short distance to amenities and the beach, benefitting from asphalt access and with stunning mountain views to the Sierra Alpujata.. It is distributed over one level as follows: Main house: Gated entrance to a long paved driveway with space for parking a number of vehicles, with a further gated entrance leading to an elegant courtyard with covered terrace for al fresco relaxing or dining, with double doors to the entrance hall with guest toilet. Both the dining area and living room are bright, open plan and spacious with full height ceiling and feature central fireplace. At the far end there is an office area, separated by a carved wooden screen wall. Adjacent there is an inviting, fully equipped kitchen with a central island and its own wood burning stove, featuring a further dining table and additional direct access to the sunny rear terrace. There is a separate laundry room. A corridor services four large double bedrooms, all with fitted wardrobes and en suite bathrooms. The Master bedroom benefits from access to the second covered terrace by the pool area. Exterior: Covered parking for four cars, large terraces, barbecue area, swimming pool with 100% privacy, bar and pergola. Elegant driveway with automatic gate, 4 garages and ample parking for more cars. There is both a well (requires servicing) and a mains water connection at the property. Guest house: living room, kitchen, 2 bedrooms and a bathroom. Parking for several cars and barbecue area. Open terraces with views of the countryside. Please note this price is not negociable Property in very good condition with excellent road access. Plot with easily maintained garden with fruit trees and manual irrigation system. Town water. Double glazed windows, solar panels for hot water and hot and cold air conditioning.