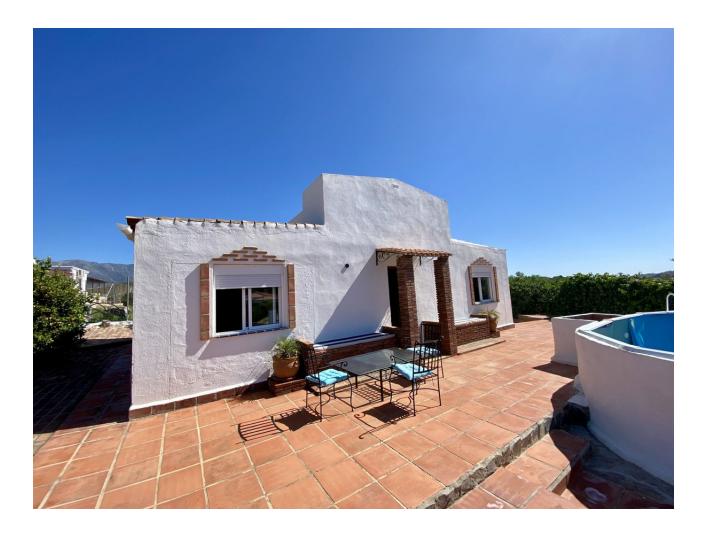

## Sales - House - Mijas 1.300.000€

Entrerrios - Amazing Beautifully Designed and Constructed Finca in a Rustic Hacienda Style with all Modern Conveniences, including a Separate Guest House. Located a short distance to amenities and the beach, benefitting from asphalt access and with stunning mountain views to the Sierra Alpujata.. It is distributed over one level as follows: Main house: Gated entrance to a long paved driveway with space for parking a number of vehicles, with a further gated entrance leading to an elegant courtyard with covered terrace for al fresco relaxing or dining, with double doors to the entrance hall with guest toilet. Both the dining area and living room are bright, open plan and spacious with full height ceiling and feature central fireplace. At the far end there is an office area, separated by a carved wooden screen wall. Adjacent there is an inviting, fully equipped kitchen with a central island and its own wood burning stove, featuring a further dining table and additional direct access to the sunny rear terrace. There is a separate laundry room. A corridor services four large double bedrooms, all with fitted wardrobes and en suite bathrooms. The Master bedroom benefits from access to the second covered terrace by the pool area. Exterior: Covered parking for four cars, large terraces, barbecue area, swimming pool with 100% privacy, bar and pergola. Elegant driveway with automatic gate, 4 garages and ample parking for more cars. There is both a well (requires servicing) and a mains water connection at the property. Guest house: living room, kitchen, 2 bedrooms and a bathroom. Parking for several cars and barbecue area. Open terraces with views of the countryside. Please note this price is not negociable Property in very good condition with excellent road access. Plot with easily maintained garden with fruit trees and manual irrigation system. Town water. Double glazed windows, solar panels for hot water and hot and cold air conditioning.