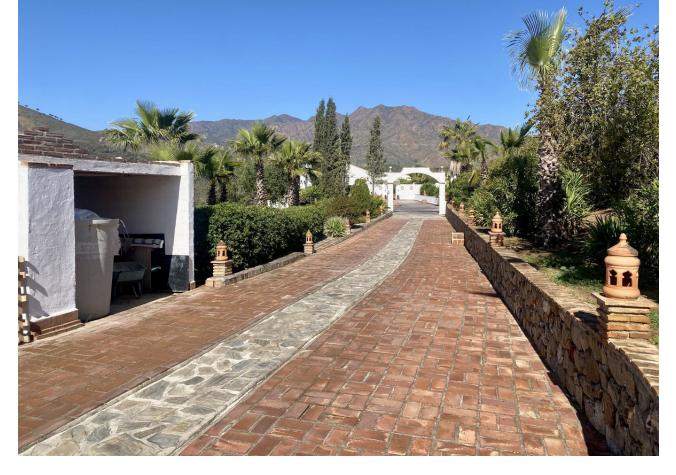

## Sales - House - Mijas 1.300.000€

Entrerrios - Amazing Beautifully Designed and Constructed Finca in a Rustic Hacienda Style with all Modern Conveniences, including a Separate Guest House. Located a short distance to amenities and the beach, benefitting from asphalt access and with stunning mountain views to the Sierra Alpujata.. It is distributed over one level as follows: Main house: Gated entrance to a long paved driveway with space for parking a number of vehicles, with a further gated entrance leading to an elegant courtyard with covered terrace for al fresco relaxing or dining, with double doors to the entrance hall with guest toilet. Both the dining area and living room are bright, open plan and spacious with full height ceiling and feature central fireplace. At the far end there is an office area, separated by a carved wooden screen wall. Adjacent there is an inviting, fully equipped kitchen with a central island and its own wood burning stove, featuring a further dining table and additional direct access to the sunny rear terrace. There is a separate laundry room. A corridor services four large double bedrooms, all with fitted wardrobes and en suite bathrooms. The Master bedroom benefits from access to the second covered terrace by the pool area. Exterior: Covered parking for four cars, large terraces, barbecue area, swimming pool with 100% privacy, bar and pergola. Elegant driveway with automatic gate, 4 garages and ample parking for more cars. There is both a well (requires servicing) and a mains water connection at the property. Guest house: living room, kitchen, 2 bedrooms and a bathroom. Parking for several cars and barbecue area. Open terraces with views of the countryside. Please note this price is not negociable Property in very good condition with excellent road access. Plot with easily maintained garden with fruit trees and manual irrigation system. Town water. Double glazed windows, solar panels for hot water and hot and cold air conditioning.