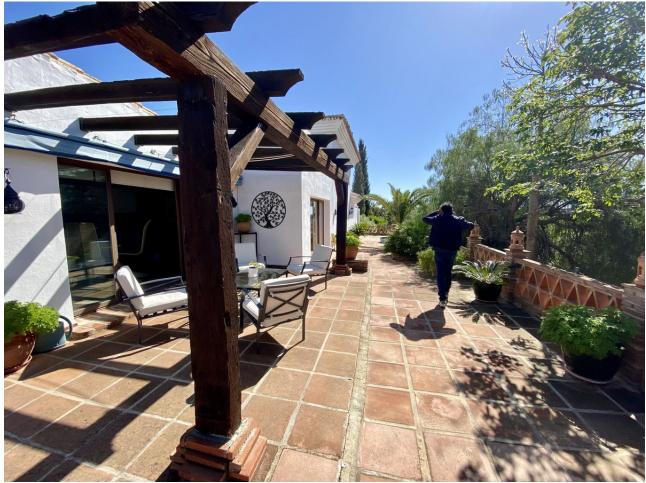

## Sales - House - Mijas 1.300.000€

Entrerrios - Amazing Beautifully Designed and Constructed Finca in a Rustic Hacienda Style with all Modern Conveniences, including a Separate Guest House. Located a short distance to amenities and the beach, benefitting from asphalt access and with stunning mountain views to the Sierra Alpujata.. It is distributed over one level as follows: Main house: Gated entrance to a long paved driveway with space for parking a number of vehicles, with a further gated entrance leading to an elegant courtyard with covered terrace for al fresco relaxing or dining, with double doors to the entrance hall with guest toilet. Both the dining area and living room are bright, open plan and spacious with full height ceiling and feature central fireplace. At the far end there is an office area, separated by a carved wooden screen wall. Adjacent there is an inviting, fully equipped kitchen with a central island and its own wood burning stove, featuring a further dining table and additional direct access to the sunny rear terrace. There is a separate laundry room. A corridor services four large double bedrooms, all with fitted wardrobes and en suite bathrooms. The Master bedroom benefits from access to the second covered terrace by the pool area. Exterior: Covered parking for four cars, large terraces, barbecue area, swimming pool with 100% privacy, bar and pergola. Elegant driveway with automatic gate, 4 garages and ample parking for more cars. There is both a well (requires servicing) and a mains water connection at the property. Guest house: living room, kitchen, 2 bedrooms and a bathroom. Parking for several cars and barbecue area. Open terraces with views of the countryside. Please note this price is not negociable Property in very good condition with excellent road access. Plot with easily maintained garden with fruit trees and manual irrigation system. Town water. Double glazed windows, solar panels for hot water and hot and cold air conditioning.