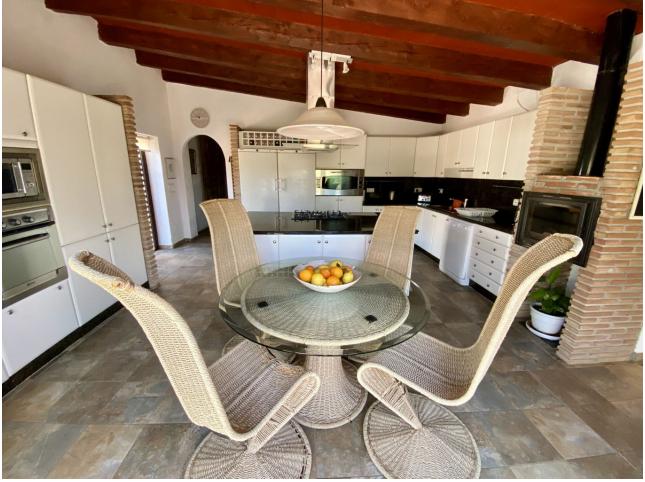

## Sales - House - Mijas 1.300.000€

Entrerrios - Amazing Beautifully Designed and Constructed Finca in a Rustic Hacienda Style with all Modern Conveniences, including a Separate Guest House. Located a short distance to amenities and the beach, benefitting from asphalt access and with stunning mountain views to the Sierra Alpujata.. It is distributed over one level as follows: Main house: Gated entrance to a long paved driveway with space for parking a number of vehicles, with a further gated entrance leading to an elegant courtyard with covered terrace for al fresco relaxing or dining, with double doors to the entrance hall with guest toilet. Both the dining area and living room are bright, open plan and spacious with full height ceiling and feature central fireplace. At the far end there is an office area, separated by a carved wooden screen wall. Adjacent there is an inviting, fully equipped kitchen with a central island and its own wood burning stove, featuring a further dining table and additional direct access to the sunny rear terrace. There is a separate laundry room. A corridor services four large double bedrooms, all with fitted wardrobes and en suite bathrooms. The Master bedroom benefits from access to the second covered terrace by the pool area. Exterior: Covered parking for four cars, large terraces, barbecue area, swimming pool with 100% privacy, bar and pergola. Elegant driveway with automatic gate, 4 garages and ample parking for more cars. There is both a well (requires servicing) and a mains water connection at the property. Guest house: living room, kitchen, 2 bedrooms and a bathroom. Parking for several cars and barbecue area. Open terraces with views of the countryside. Please note this price is not negociable Property in very good condition with excellent road access. Plot with easily maintained garden with fruit trees and manual irrigation system. Town water. Double glazed windows, solar panels for hot water and hot and cold air conditioning.