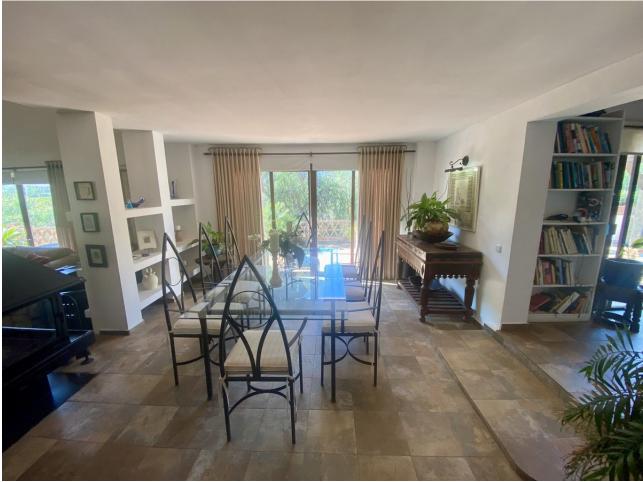

## Sales - House - Mijas 1.300.000€

Entrerrios - Amazing Beautifully Designed and Constructed Finca in a Rustic Hacienda Style with all Modern Conveniences, including a Separate Guest House. Located a short distance to amenities and the beach, benefitting from asphalt access and with stunning mountain views to the Sierra Alpujata.. It is distributed over one level as follows: Main house: Gated entrance to a long paved driveway with space for parking a number of vehicles, with a further gated entrance leading to an elegant courtyard with covered terrace for al fresco relaxing or dining, with double doors to the entrance hall with guest toilet. Both the dining area and living room are bright, open plan and spacious with full height ceiling and feature central fireplace. At the far end there is an office area, separated by a carved wooden screen wall. Adjacent there is an inviting, fully equipped kitchen with a central island and its own wood burning stove, featuring a further dining table and additional direct access to the sunny rear terrace. There is a separate laundry room. A corridor services four large double bedrooms, all with fitted wardrobes and en suite bathrooms. The Master bedroom benefits from access to the second covered terrace by the pool area. Exterior: Covered parking for four cars, large terraces, barbecue area, swimming pool with 100% privacy, bar and pergola. Elegant driveway with automatic gate, 4 garages and ample parking for more cars. There is both a well (requires servicing) and a mains water connection at the property. Guest house: living room, kitchen, 2 bedrooms and a bathroom. Parking for several cars and barbecue area. Open terraces with views of the countryside. Please note this price is not negociable Property in very good condition with excellent road access. Plot with easily maintained garden with fruit trees and manual irrigation system. Town water. Double glazed windows, solar panels for hot water and hot and cold air conditioning.