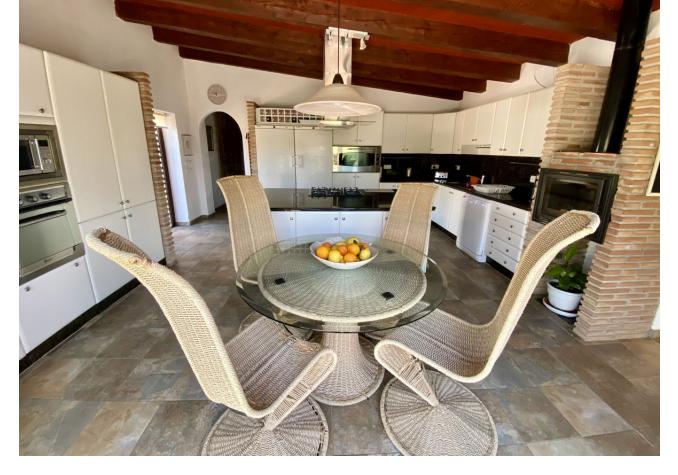

## Sales - House - Mijas 1.300.000€

Entrerrios - Amazing Beautifully Designed and Constructed Finca in a Rustic Hacienda Style with all Modern Conveniences, including a Separate Guest House. Located a short distance to amenities and the beach, benefitting from asphalt access and with stunning mountain views to the Sierra Alpujata.. It is distributed over one level as follows: Main house: Gated entrance to a long paved driveway with space for parking a number of vehicles, with a further gated entrance leading to an elegant courtyard with covered terrace for al fresco relaxing or dining, with double doors to the entrance hall with guest toilet. Both the dining area and living room are bright, open plan and spacious with full height ceiling and feature central fireplace. At the far end there is an office area, separated by a carved wooden screen wall. Adjacent there is an inviting, fully equipped kitchen with a central island and its own wood burning stove, featuring a further dining table and additional direct access to the sunny rear terrace. There is a separate laundry room. A corridor services four large double bedrooms, all with fitted wardrobes and en suite bathrooms. The Master bedroom benefits from access to the second covered terrace by the pool area. Exterior: Covered parking for four cars, large terraces, barbecue area, swimming pool with 100% privacy, bar and pergola. Elegant driveway with automatic gate, 4 garages and ample parking for more cars. There is both a well (requires servicing) and a mains water connection at the property. Guest house: living room, kitchen, 2 bedrooms and a bathroom. Parking for several cars and barbecue area. Open terraces with views of the countryside. Please note this price is not negociable Property in very good condition with excellent road access. Plot with easily maintained garden with fruit trees and manual irrigation system. Town water. Double glazed windows, solar panels for hot water and hot and cold air conditioning.