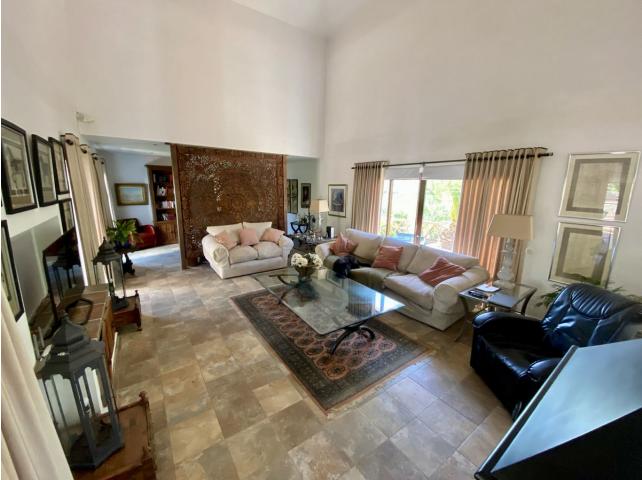

## Sales - House - Mijas 1.300.000€

Entrerrios - Amazing Beautifully Designed and Constructed Finca in a Rustic Hacienda Style with all Modern Conveniences, including a Separate Guest House. Located a short distance to amenities and the beach, benefitting from asphalt access and with stunning mountain views to the Sierra Alpujata.. It is distributed over one level as follows: Main house: Gated entrance to a long paved driveway with space for parking a number of vehicles, with a further gated entrance leading to an elegant courtyard with covered terrace for al fresco relaxing or dining, with double doors to the entrance hall with guest toilet. Both the dining area and living room are bright, open plan and spacious with full height ceiling and feature central fireplace. At the far end there is an office area, separated by a carved wooden screen wall. Adjacent there is an inviting, fully equipped kitchen with a central island and its own wood burning stove, featuring a further dining table and additional direct access to the sunny rear terrace. There is a separate laundry room. A corridor services four large double bedrooms, all with fitted wardrobes and en suite bathrooms. The Master bedroom benefits from access to the second covered terrace by the pool area. Exterior: Covered parking for four cars, large terraces, barbecue area, swimming pool with 100% privacy, bar and pergola. Elegant driveway with automatic gate, 4 garages and ample parking for more cars. There is both a well (requires servicing) and a mains water connection at the property. Guest house: living room, kitchen, 2 bedrooms and a bathroom. Parking for several cars and barbecue area. Open terraces with views of the countryside. Please note this price is not negociable Property in very good condition with excellent road access. Plot with easily maintained garden with fruit trees and manual irrigation system. Town water. Double glazed windows, solar panels for hot water and hot and cold air conditioning.