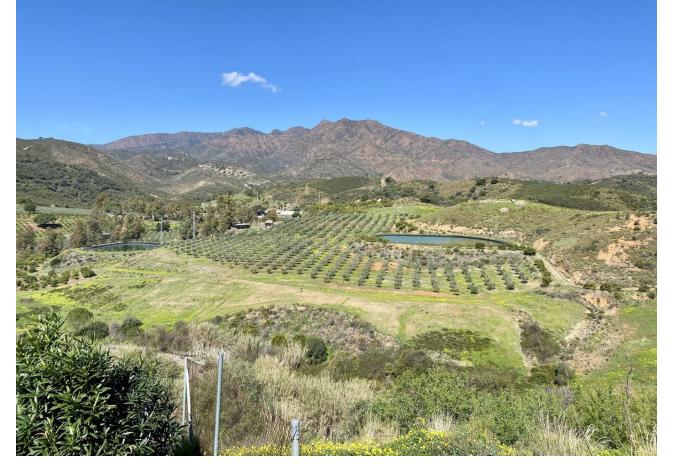

## Sales - House - Mijas 1.300.000€

Entrerrios - Amazing Beautifully Designed and Constructed Finca in a Rustic Hacienda Style with all Modern Conveniences, including a Separate Guest House. Located a short distance to amenities and the beach, benefitting from asphalt access and with stunning mountain views to the Sierra Alpujata.. It is distributed over one level as follows: Main house: Gated entrance to a long paved driveway with space for parking a number of vehicles, with a further gated entrance leading to an elegant courtyard with covered terrace for al fresco relaxing or dining, with double doors to the entrance hall with guest toilet. Both the dining area and living room are bright, open plan and spacious with full height ceiling and feature central fireplace. At the far end there is an office area, separated by a carved wooden screen wall. Adjacent there is an inviting, fully equipped kitchen with a central island and its own wood burning stove, featuring a further dining table and additional direct access to the sunny rear terrace. There is a separate laundry room. A corridor services four large double bedrooms, all with fitted wardrobes and en suite bathrooms. The Master bedroom benefits from access to the second covered terrace by the pool area. Exterior: Covered parking for four cars, large terraces, barbecue area, swimming pool with 100% privacy, bar and pergola. Elegant driveway with automatic gate, 4 garages and ample parking for more cars. There is both a well (requires servicing) and a mains water connection at the property. Guest house: living room, kitchen, 2 bedrooms and a bathroom. Parking for several cars and barbecue area. Open terraces with views of the countryside. Please note this price is not negociable Property in very good condition with excellent road access. Plot with easily maintained garden with fruit trees and manual irrigation system. Town water. Double glazed windows, solar panels for hot water and hot and cold air conditioning.