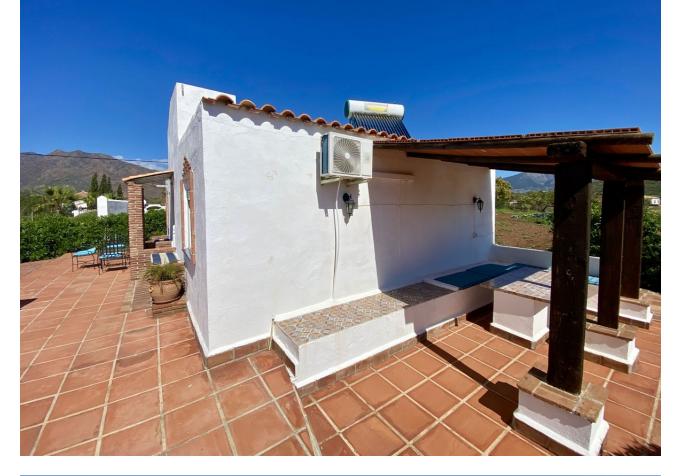

## Sales - House - Mijas 1.300.000€

Entrerrios - Amazing Beautifully Designed and Constructed Finca in a Rustic Hacienda Style with all Modern Conveniences, including a Separate Guest House. Located a short distance to amenities and the beach, benefitting from asphalt access and with stunning mountain views to the Sierra Alpujata.. It is distributed over one level as follows: Main house: Gated entrance to a long paved driveway with space for parking a number of vehicles, with a further gated entrance leading to an elegant courtyard with covered terrace for al fresco relaxing or dining, with double doors to the entrance hall with guest toilet. Both the dining area and living room are bright, open plan and spacious with full height ceiling and feature central fireplace. At the far end there is an office area, separated by a carved wooden screen wall. Adjacent there is an inviting, fully equipped kitchen with a central island and its own wood burning stove, featuring a further dining table and additional direct access to the sunny rear terrace. There is a separate laundry room. A corridor services four large double bedrooms, all with fitted wardrobes and en suite bathrooms. The Master bedroom benefits from access to the second covered terrace by the pool area. Exterior: Covered parking for four cars, large terraces, barbecue area, swimming pool with 100% privacy, bar and pergola. Elegant driveway with automatic gate, 4 garages and ample parking for more cars. There is both a well (requires servicing) and a mains water connection at the property. Guest house: living room, kitchen, 2 bedrooms and a bathroom. Parking for several cars and barbecue area. Open terraces with views of the countryside. Please note this price is not negociable Property in very good condition with excellent road access. Plot with easily maintained garden with fruit trees and manual irrigation system. Town water. Double glazed windows, solar panels for hot water and hot and cold air conditioning.