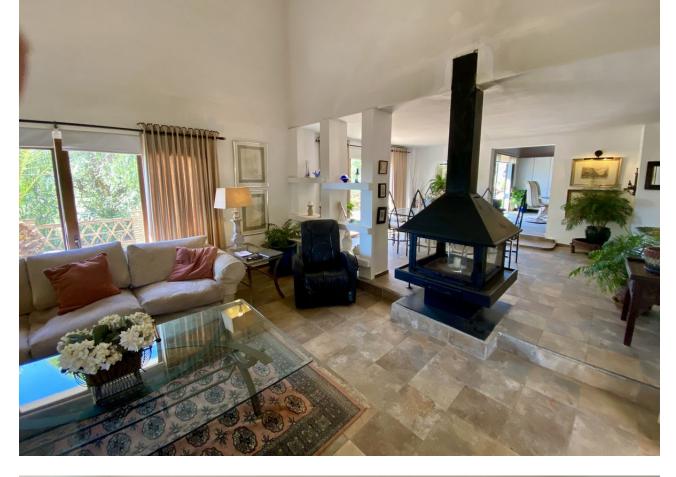

## Sales - House - Mijas 1.300.000€

Entrerrios - Amazing Beautifully Designed and Constructed Finca in a Rustic Hacienda Style with all Modern Conveniences, including a Separate Guest House. Located a short distance to amenities and the beach, benefitting from asphalt access and with stunning mountain views to the Sierra Alpujata.. It is distributed over one level as follows: Main house: Gated entrance to a long paved driveway with space for parking a number of vehicles, with a further gated entrance leading to an elegant courtyard with covered terrace for al fresco relaxing or dining, with double doors to the entrance hall with guest toilet. Both the dining area and living room are bright, open plan and spacious with full height ceiling and feature central fireplace. At the far end there is an office area, separated by a carved wooden screen wall. Adjacent there is an inviting, fully equipped kitchen with a central island and its own wood burning stove, featuring a further dining table and additional direct access to the sunny rear terrace. There is a separate laundry room. A corridor services four large double bedrooms, all with fitted wardrobes and en suite bathrooms. The Master bedroom benefits from access to the second covered terrace by the pool area. Exterior: Covered parking for four cars, large terraces, barbecue area, swimming pool with 100% privacy, bar and pergola. Elegant driveway with automatic gate, 4 garages and ample parking for more cars. There is both a well (requires servicing) and a mains water connection at the property. Guest house: living room, kitchen, 2 bedrooms and a bathroom. Parking for several cars and barbecue area. Open terraces with views of the countryside. Please note this price is not negociable Property in very good condition with excellent road access. Plot with easily maintained garden with fruit trees and manual irrigation system. Town water. Double glazed windows, solar panels for hot water and hot and cold air conditioning.