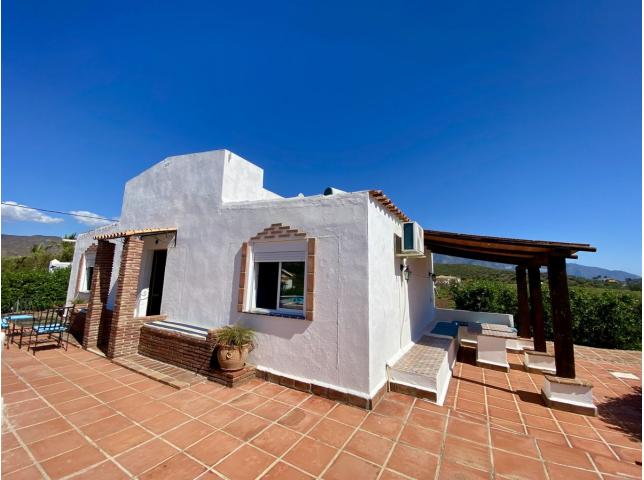

## Sales - House - Mijas 1.300.000€

Entrerrios - Amazing Beautifully Designed and Constructed Finca in a Rustic Hacienda Style with all Modern Conveniences, including a Separate Guest House. Located a short distance to amenities and the beach, benefitting from asphalt access and with stunning mountain views to the Sierra Alpujata.. It is distributed over one level as follows: Main house: Gated entrance to a long paved driveway with space for parking a number of vehicles, with a further gated entrance leading to an elegant courtyard with covered terrace for al fresco relaxing or dining, with double doors to the entrance hall with guest toilet. Both the dining area and living room are bright, open plan and spacious with full height ceiling and feature central fireplace. At the far end there is an office area, separated by a carved wooden screen wall. Adjacent there is an inviting, fully equipped kitchen with a central island and its own wood burning stove, featuring a further dining table and additional direct access to the sunny rear terrace. There is a separate laundry room. A corridor services four large double bedrooms, all with fitted wardrobes and en suite bathrooms. The Master bedroom benefits from access to the second covered terrace by the pool area. Exterior: Covered parking for four cars, large terraces, barbecue area, swimming pool with 100% privacy, bar and pergola. Elegant driveway with automatic gate, 4 garages and ample parking for more cars. There is both a well (requires servicing) and a mains water connection at the property. Guest house: living room, kitchen, 2 bedrooms and a bathroom. Parking for several cars and barbecue area. Open terraces with views of the countryside. Please note this price is not negociable Property in very good condition with excellent road access. Plot with easily maintained garden with fruit trees and manual irrigation system. Town water. Double glazed windows, solar panels for hot water and hot and cold air conditioning.