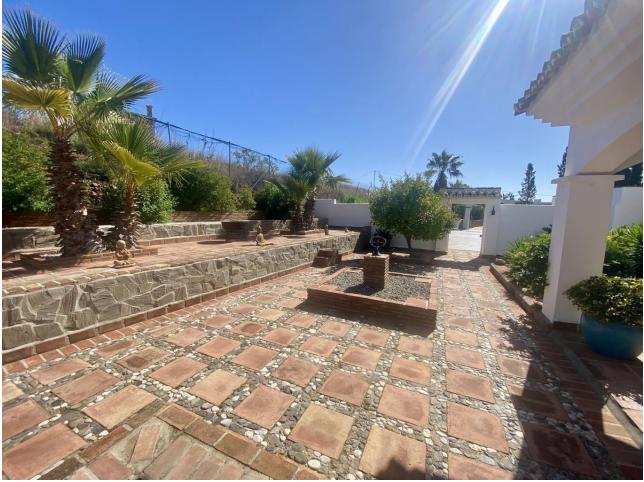

## Sales - House - Mijas 1.300.000€

Entrerrios - Amazing Beautifully Designed and Constructed Finca in a Rustic Hacienda Style with all Modern Conveniences, including a Separate Guest House. Located a short distance to amenities and the beach, benefitting from asphalt access and with stunning mountain views to the Sierra Alpujata.. It is distributed over one level as follows: Main house: Gated entrance to a long paved driveway with space for parking a number of vehicles, with a further gated entrance leading to an elegant courtyard with covered terrace for al fresco relaxing or dining, with double doors to the entrance hall with guest toilet. Both the dining area and living room are bright, open plan and spacious with full height ceiling and feature central fireplace. At the far end there is an office area, separated by a carved wooden screen wall. Adjacent there is an inviting, fully equipped kitchen with a central island and its own wood burning stove, featuring a further dining table and additional direct access to the sunny rear terrace. There is a separate laundry room. A corridor services four large double bedrooms, all with fitted wardrobes and en suite bathrooms. The Master bedroom benefits from access to the second covered terrace by the pool area. Exterior: Covered parking for four cars, large terraces, barbecue area, swimming pool with 100% privacy, bar and pergola. Elegant driveway with automatic gate, 4 garages and ample parking for more cars. There is both a well (requires servicing) and a mains water connection at the property. Guest house: living room, kitchen, 2 bedrooms and a bathroom. Parking for several cars and barbecue area. Open terraces with views of the countryside. Please note this price is not negociable Property in very good condition with excellent road access. Plot with easily maintained garden with fruit trees and manual irrigation system. Town water. Double glazed windows, solar panels for hot water and hot and cold air conditioning.