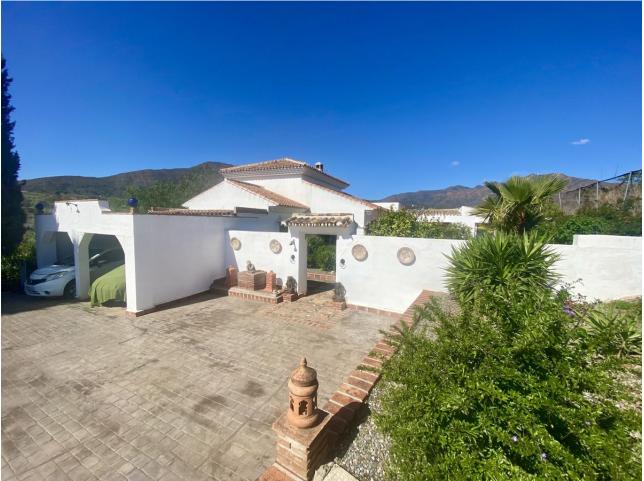

## Sales - House - Mijas 1.300.000€

Entrerrios - Amazing Beautifully Designed and Constructed Finca in a Rustic Hacienda Style with all Modern Conveniences, including a Separate Guest House. Located a short distance to amenities and the beach, benefitting from asphalt access and with stunning mountain views to the Sierra Alpujata.. It is distributed over one level as follows: Main house: Gated entrance to a long paved driveway with space for parking a number of vehicles, with a further gated entrance leading to an elegant courtyard with covered terrace for al fresco relaxing or dining, with double doors to the entrance hall with guest toilet. Both the dining area and living room are bright, open plan and spacious with full height ceiling and feature central fireplace. At the far end there is an office area, separated by a carved wooden screen wall. Adjacent there is an inviting, fully equipped kitchen with a central island and its own wood burning stove, featuring a further dining table and additional direct access to the sunny rear terrace. There is a separate laundry room. A corridor services four large double bedrooms, all with fitted wardrobes and en suite bathrooms. The Master bedroom benefits from access to the second covered terrace by the pool area. Exterior: Covered parking for four cars, large terraces, barbecue area, swimming pool with 100% privacy, bar and pergola. Elegant driveway with automatic gate, 4 garages and ample parking for more cars. There is both a well (requires servicing) and a mains water connection at the property. Guest house: living room, kitchen, 2 bedrooms and a bathroom. Parking for several cars and barbecue area. Open terraces with views of the countryside. Please note this price is not negociable Property in very good condition with excellent road access. Plot with easily maintained garden with fruit trees and manual irrigation system. Town water. Double glazed windows, solar panels for hot water and hot and cold air conditioning.