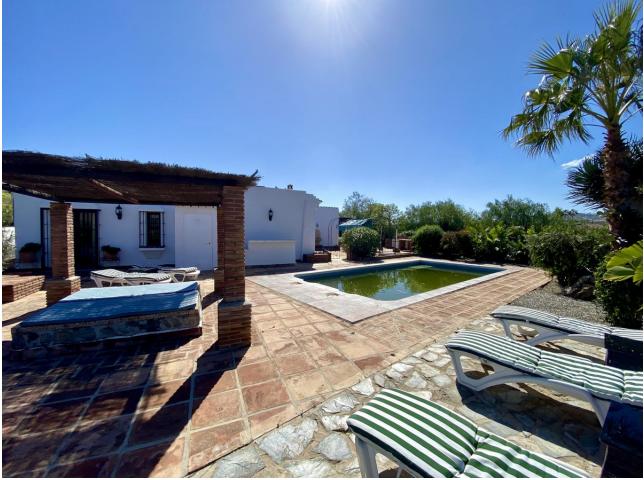

## Sales - House - Mijas 1.300.000€

Entrerrios - Amazing Beautifully Designed and Constructed Finca in a Rustic Hacienda Style with all Modern Conveniences, including a Separate Guest House. Located a short distance to amenities and the beach, benefitting from asphalt access and with stunning mountain views to the Sierra Alpujata.. It is distributed over one level as follows: Main house: Gated entrance to a long paved driveway with space for parking a number of vehicles, with a further gated entrance leading to an elegant courtyard with covered terrace for al fresco relaxing or dining, with double doors to the entrance hall with guest toilet. Both the dining area and living room are bright, open plan and spacious with full height ceiling and feature central fireplace. At the far end there is an office area, separated by a carved wooden screen wall. Adjacent there is an inviting, fully equipped kitchen with a central island and its own wood burning stove, featuring a further dining table and additional direct access to the sunny rear terrace. There is a separate laundry room. A corridor services four large double bedrooms, all with fitted wardrobes and en suite bathrooms. The Master bedroom benefits from access to the second covered terrace by the pool area. Exterior: Covered parking for four cars, large terraces, barbecue area, swimming pool with 100% privacy, bar and pergola. Elegant driveway with automatic gate, 4 garages and ample parking for more cars. There is both a well (requires servicing) and a mains water connection at the property. Guest house: living room, kitchen, 2 bedrooms and a bathroom. Parking for several cars and barbecue area. Open terraces with views of the countryside. Please note this price is not negociable Property in very good condition with excellent road access. Plot with easily maintained garden with fruit trees and manual irrigation system. Town water. Double glazed windows, solar panels for hot water and hot and cold air conditioning.