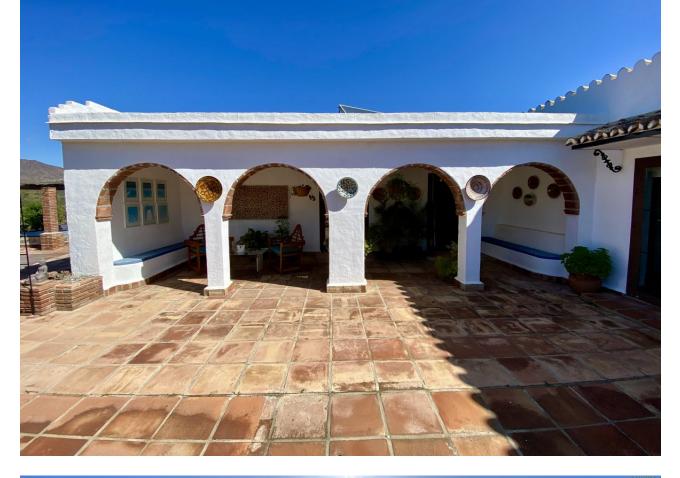

## Sales - House - Mijas 1.300.000€

Entrerrios - Amazing Beautifully Designed and Constructed Finca in a Rustic Hacienda Style with all Modern Conveniences, including a Separate Guest House. Located a short distance to amenities and the beach, benefitting from asphalt access and with stunning mountain views to the Sierra Alpujata.. It is distributed over one level as follows: Main house: Gated entrance to a long paved driveway with space for parking a number of vehicles, with a further gated entrance leading to an elegant courtyard with covered terrace for al fresco relaxing or dining, with double doors to the entrance hall with guest toilet. Both the dining area and living room are bright, open plan and spacious with full height ceiling and feature central fireplace. At the far end there is an office area, separated by a carved wooden screen wall. Adjacent there is an inviting, fully equipped kitchen with a central island and its own wood burning stove, featuring a further dining table and additional direct access to the sunny rear terrace. There is a separate laundry room. A corridor services four large double bedrooms, all with fitted wardrobes and en suite bathrooms. The Master bedroom benefits from access to the second covered terrace by the pool area. Exterior: Covered parking for four cars, large terraces, barbecue area, swimming pool with 100% privacy, bar and pergola. Elegant driveway with automatic gate, 4 garages and ample parking for more cars. There is both a well (requires servicing) and a mains water connection at the property. Guest house: living room, kitchen, 2 bedrooms and a bathroom. Parking for several cars and barbecue area. Open terraces with views of the countryside. Please note this price is not negociable Property in very good condition with excellent road access. Plot with easily maintained garden with fruit trees and manual irrigation system. Town water. Double glazed windows, solar panels for hot water and hot and cold air conditioning.