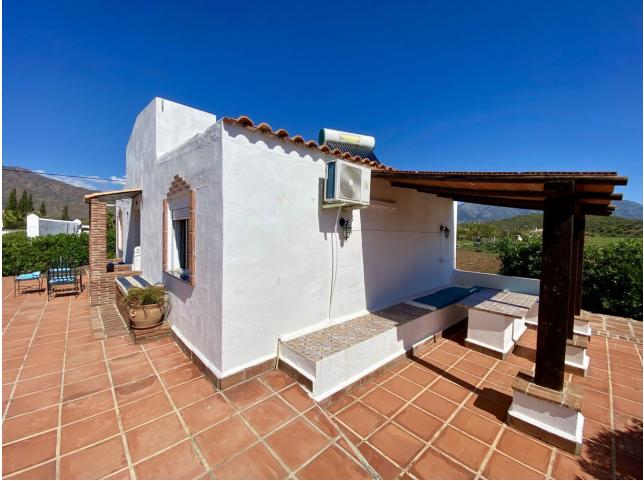

## Sales - House - Mijas 1.300.000€

Entrerrios - Amazing Beautifully Designed and Constructed Finca in a Rustic Hacienda Style with all Modern Conveniences, including a Separate Guest House. Located a short distance to amenities and the beach, benefitting from asphalt access and with stunning mountain views to the Sierra Alpujata.. It is distributed over one level as follows: Main house: Gated entrance to a long paved driveway with space for parking a number of vehicles, with a further gated entrance leading to an elegant courtyard with covered terrace for al fresco relaxing or dining, with double doors to the entrance hall with guest toilet. Both the dining area and living room are bright, open plan and spacious with full height ceiling and feature central fireplace. At the far end there is an office area, separated by a carved wooden screen wall. Adjacent there is an inviting, fully equipped kitchen with a central island and its own wood burning stove, featuring a further dining table and additional direct access to the sunny rear terrace. There is a separate laundry room. A corridor services four large double bedrooms, all with fitted wardrobes and en suite bathrooms. The Master bedroom benefits from access to the second covered terrace by the pool area. Exterior: Covered parking for four cars, large terraces, barbecue area, swimming pool with 100% privacy, bar and pergola. Elegant driveway with automatic gate, 4 garages and ample parking for more cars. There is both a well (requires servicing) and a mains water connection at the property. Guest house: living room, kitchen, 2 bedrooms and a bathroom. Parking for several cars and barbecue area. Open terraces with views of the countryside. Please note this price is not negociable Property in very good condition with excellent road access. Plot with easily maintained garden with fruit trees and manual irrigation system. Town water. Double glazed windows, solar panels for hot water and hot and cold air conditioning.