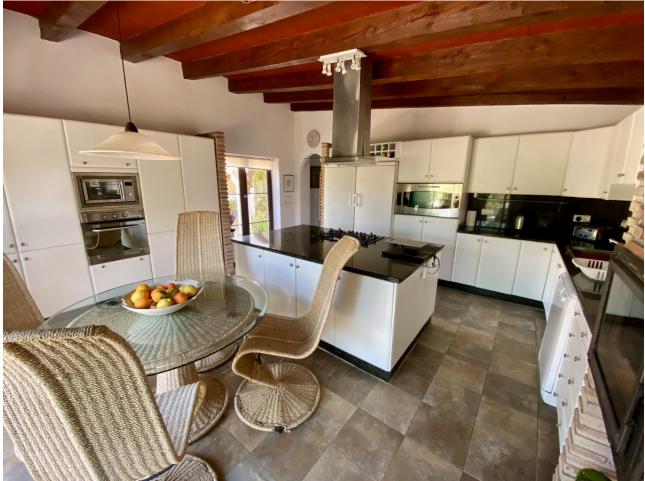

## Sales - House - Mijas 1.300.000€

Entrerrios - Amazing Beautifully Designed and Constructed Finca in a Rustic Hacienda Style with all Modern Conveniences, including a Separate Guest House. Located a short distance to amenities and the beach, benefitting from asphalt access and with stunning mountain views to the Sierra Alpujata.. It is distributed over one level as follows: Main house: Gated entrance to a long paved driveway with space for parking a number of vehicles, with a further gated entrance leading to an elegant courtyard with covered terrace for al fresco relaxing or dining, with double doors to the entrance hall with guest toilet. Both the dining area and living room are bright, open plan and spacious with full height ceiling and feature central fireplace. At the far end there is an office area, separated by a carved wooden screen wall. Adjacent there is an inviting, fully equipped kitchen with a central island and its own wood burning stove, featuring a further dining table and additional direct access to the sunny rear terrace. There is a separate laundry room. A corridor services four large double bedrooms, all with fitted wardrobes and en suite bathrooms. The Master bedroom benefits from access to the second covered terrace by the pool area. Exterior: Covered parking for four cars, large terraces, barbecue area, swimming pool with 100% privacy, bar and pergola. Elegant driveway with automatic gate, 4 garages and ample parking for more cars. There is both a well (requires servicing) and a mains water connection at the property. Guest house: living room, kitchen, 2 bedrooms and a bathroom. Parking for several cars and barbecue area. Open terraces with views of the countryside. Please note this price is not negociable Property in very good condition with excellent road access. Plot with easily maintained garden with fruit trees and manual irrigation system. Town water. Double glazed windows, solar panels for hot water and hot and cold air conditioning.