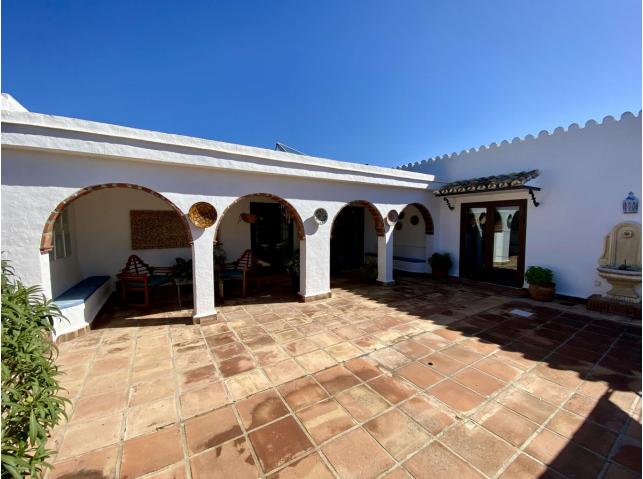

## Sales - House - Mijas 1.300.000€

Entrerrios - Amazing Beautifully Designed and Constructed Finca in a Rustic Hacienda Style with all Modern Conveniences, including a Separate Guest House. Located a short distance to amenities and the beach, benefitting from asphalt access and with stunning mountain views to the Sierra Alpujata.. It is distributed over one level as follows: Main house: Gated entrance to a long paved driveway with space for parking a number of vehicles, with a further gated entrance leading to an elegant courtyard with covered terrace for al fresco relaxing or dining, with double doors to the entrance hall with guest toilet. Both the dining area and living room are bright, open plan and spacious with full height ceiling and feature central fireplace. At the far end there is an office area, separated by a carved wooden screen wall. Adjacent there is an inviting, fully equipped kitchen with a central island and its own wood burning stove, featuring a further dining table and additional direct access to the sunny rear terrace. There is a separate laundry room. A corridor services four large double bedrooms, all with fitted wardrobes and en suite bathrooms. The Master bedroom benefits from access to the second covered terrace by the pool area. Exterior: Covered parking for four cars, large terraces, barbecue area, swimming pool with 100% privacy, bar and pergola. Elegant driveway with automatic gate, 4 garages and ample parking for more cars. There is both a well (requires servicing) and a mains water connection at the property. Guest house: living room, kitchen, 2 bedrooms and a bathroom. Parking for several cars and barbecue area. Open terraces with views of the countryside. Please note this price is not negociable Property in very good condition with excellent road access. Plot with easily maintained garden with fruit trees and manual irrigation system. Town water. Double glazed windows, solar panels for hot water and hot and cold air conditioning.