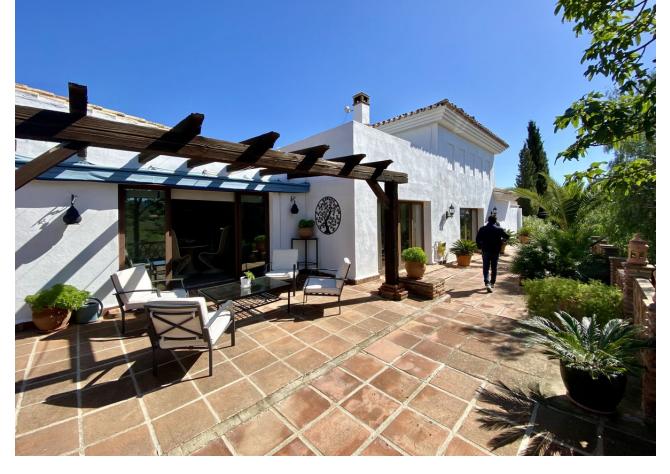

## Sales - House - Mijas 1.300.000€

Entrerrios - Amazing Beautifully Designed and Constructed Finca in a Rustic Hacienda Style with all Modern Conveniences, including a Separate Guest House. Located a short distance to amenities and the beach, benefitting from asphalt access and with stunning mountain views to the Sierra Alpujata.. It is distributed over one level as follows: Main house: Gated entrance to a long paved driveway with space for parking a number of vehicles, with a further gated entrance leading to an elegant courtyard with covered terrace for al fresco relaxing or dining, with double doors to the entrance hall with guest toilet. Both the dining area and living room are bright, open plan and spacious with full height ceiling and feature central fireplace. At the far end there is an office area, separated by a carved wooden screen wall. Adjacent there is an inviting, fully equipped kitchen with a central island and its own wood burning stove, featuring a further dining table and additional direct access to the sunny rear terrace. There is a separate laundry room. A corridor services four large double bedrooms, all with fitted wardrobes and en suite bathrooms. The Master bedroom benefits from access to the second covered terrace by the pool area. Exterior: Covered parking for four cars, large terraces, barbecue area, swimming pool with 100% privacy, bar and pergola. Elegant driveway with automatic gate, 4 garages and ample parking for more cars. There is both a well (requires servicing) and a mains water connection at the property. Guest house: living room, kitchen, 2 bedrooms and a bathroom. Parking for several cars and barbecue area. Open terraces with views of the countryside. Please note this price is not negociable Property in very good condition with excellent road access. Plot with easily maintained garden with fruit trees and manual irrigation system. Town water. Double glazed windows, solar panels for hot water and hot and cold air conditioning.