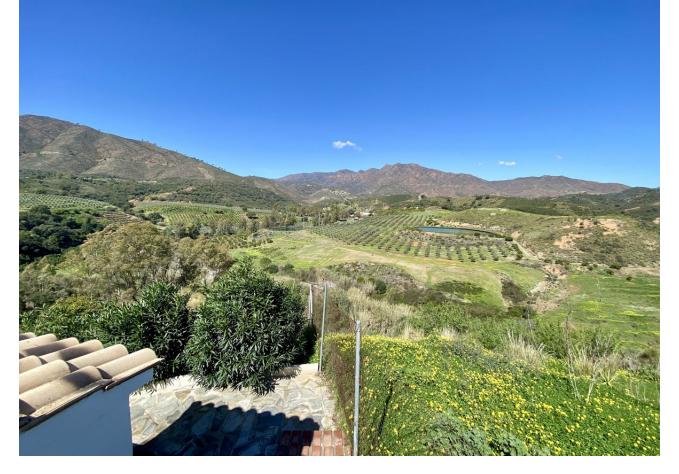

## Sales - House - Mijas 1.300.000€

Entrerrios - Amazing Beautifully Designed and Constructed Finca in a Rustic Hacienda Style with all Modern Conveniences, including a Separate Guest House. Located a short distance to amenities and the beach, benefitting from asphalt access and with stunning mountain views to the Sierra Alpujata.. It is distributed over one level as follows: Main house: Gated entrance to a long paved driveway with space for parking a number of vehicles, with a further gated entrance leading to an elegant courtyard with covered terrace for al fresco relaxing or dining, with double doors to the entrance hall with guest toilet. Both the dining area and living room are bright, open plan and spacious with full height ceiling and feature central fireplace. At the far end there is an office area, separated by a carved wooden screen wall. Adjacent there is an inviting, fully equipped kitchen with a central island and its own wood burning stove, featuring a further dining table and additional direct access to the sunny rear terrace. There is a separate laundry room. A corridor services four large double bedrooms, all with fitted wardrobes and en suite bathrooms. The Master bedroom benefits from access to the second covered terrace by the pool area. Exterior: Covered parking for four cars, large terraces, barbecue area, swimming pool with 100% privacy, bar and pergola. Elegant driveway with automatic gate, 4 garages and ample parking for more cars. There is both a well (requires servicing) and a mains water connection at the property. Guest house: living room, kitchen, 2 bedrooms and a bathroom. Parking for several cars and barbecue area. Open terraces with views of the countryside. Please note this price is not negociable Property in very good condition with excellent road access. Plot with easily maintained garden with fruit trees and manual irrigation system. Town water. Double glazed windows, solar panels for hot water and hot and cold air conditioning.