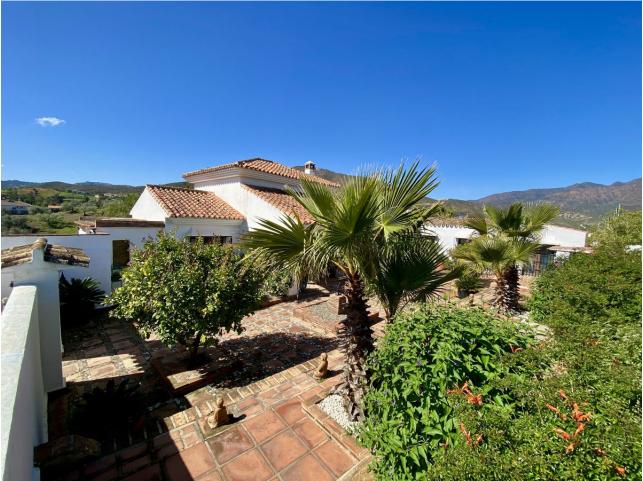

## Sales - House - Mijas 1.300.000€

Entrerrios - Amazing Beautifully Designed and Constructed Finca in a Rustic Hacienda Style with all Modern Conveniences, including a Separate Guest House. Located a short distance to amenities and the beach, benefitting from asphalt access and with stunning mountain views to the Sierra Alpujata.. It is distributed over one level as follows: Main house: Gated entrance to a long paved driveway with space for parking a number of vehicles, with a further gated entrance leading to an elegant courtyard with covered terrace for al fresco relaxing or dining, with double doors to the entrance hall with guest toilet. Both the dining area and living room are bright, open plan and spacious with full height ceiling and feature central fireplace. At the far end there is an office area, separated by a carved wooden screen wall. Adjacent there is an inviting, fully equipped kitchen with a central island and its own wood burning stove, featuring a further dining table and additional direct access to the sunny rear terrace. There is a separate laundry room. A corridor services four large double bedrooms, all with fitted wardrobes and en suite bathrooms. The Master bedroom benefits from access to the second covered terrace by the pool area. Exterior: Covered parking for four cars, large terraces, barbecue area, swimming pool with 100% privacy, bar and pergola. Elegant driveway with automatic gate, 4 garages and ample parking for more cars. There is both a well (requires servicing) and a mains water connection at the property. Guest house: living room, kitchen, 2 bedrooms and a bathroom. Parking for several cars and barbecue area. Open terraces with views of the countryside. Please note this price is not negociable Property in very good condition with excellent road access. Plot with easily maintained garden with fruit trees and manual irrigation system. Town water. Double glazed windows, solar panels for hot water and hot and cold air conditioning.