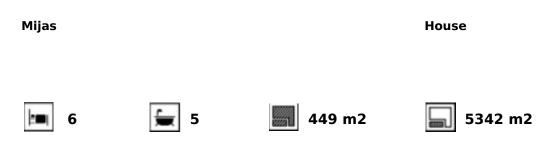

## Sales - House - Mijas 1.300.000€

Entrerrios - Amazing Beautifully Designed and Constructed Finca in a Rustic Hacienda Style with all Modern Conveniences, including a Separate Guest House. Located a short distance to amenities and the beach, benefitting from asphalt access and with stunning mountain views to the Sierra Alpujata.. It is distributed over one level as follows: Main house: Gated entrance to a long paved driveway with space for parking a number of vehicles, with a further gated entrance leading to an elegant courtyard with covered terrace for al fresco relaxing or dining, with double doors to the entrance hall with guest toilet. Both the dining area and living room are bright, open plan and spacious with full height ceiling and feature central fireplace. At the far end there is an office area, separated by a carved wooden screen wall. Adjacent there is an inviting, fully equipped kitchen with a central island and its own wood burning stove, featuring a further dining table and additional direct access to the sunny rear terrace. There is a separate laundry room. A corridor services four large double bedrooms, all with fitted wardrobes and en suite bathrooms. The Master bedroom benefits from access to the second covered terrace by the pool area. Exterior: Covered parking for four cars, large terraces, barbecue area, swimming pool with 100% privacy, bar and pergola. Elegant driveway with automatic gate, 4 garages and ample parking for more cars. There is both a well (requires servicing) and a mains water connection at the property. Guest house: living room, kitchen, 2 bedrooms and a bathroom. Parking for several cars and barbecue area. Open terraces with views of the countryside. Please note this price is not negociable Property in very good condition with excellent road access. Plot with easily maintained garden with fruit trees and manual irrigation system. Town water. Double glazed windows, solar panels for hot water and hot and cold air conditioning.