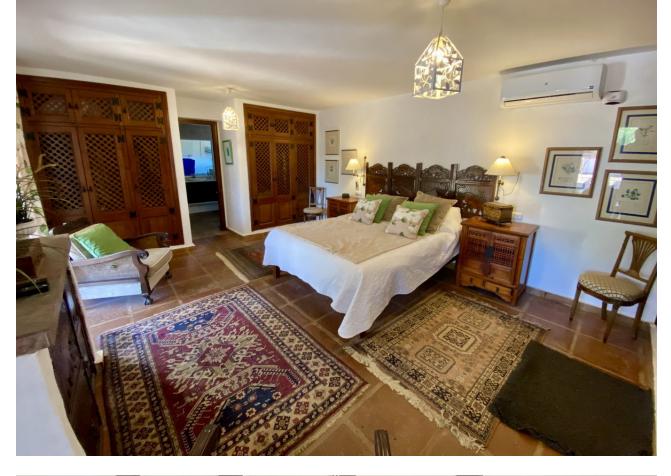

## Sales - House - Mijas 1.300.000€

Entrerrios - Amazing Beautifully Designed and Constructed Finca in a Rustic Hacienda Style with all Modern Conveniences, including a Separate Guest House. Located a short distance to amenities and the beach, benefitting from asphalt access and with stunning mountain views to the Sierra Alpujata.. It is distributed over one level as follows: Main house: Gated entrance to a long paved driveway with space for parking a number of vehicles, with a further gated entrance leading to an elegant courtyard with covered terrace for al fresco relaxing or dining, with double doors to the entrance hall with guest toilet. Both the dining area and living room are bright, open plan and spacious with full height ceiling and feature central fireplace. At the far end there is an office area, separated by a carved wooden screen wall. Adjacent there is an inviting, fully equipped kitchen with a central island and its own wood burning stove, featuring a further dining table and additional direct access to the sunny rear terrace. There is a separate laundry room. A corridor services four large double bedrooms, all with fitted wardrobes and en suite bathrooms. The Master bedroom benefits from access to the second covered terrace by the pool area. Exterior: Covered parking for four cars, large terraces, barbecue area, swimming pool with 100% privacy, bar and pergola. Elegant driveway with automatic gate, 4 garages and ample parking for more cars. There is both a well (requires servicing) and a mains water connection at the property. Guest house: living room, kitchen, 2 bedrooms and a bathroom. Parking for several cars and barbecue area. Open terraces with views of the countryside. Please note this price is not negociable Property in very good condition with excellent road access. Plot with easily maintained garden with fruit trees and manual irrigation system. Town water. Double glazed windows, solar panels for hot water and hot and cold air conditioning.