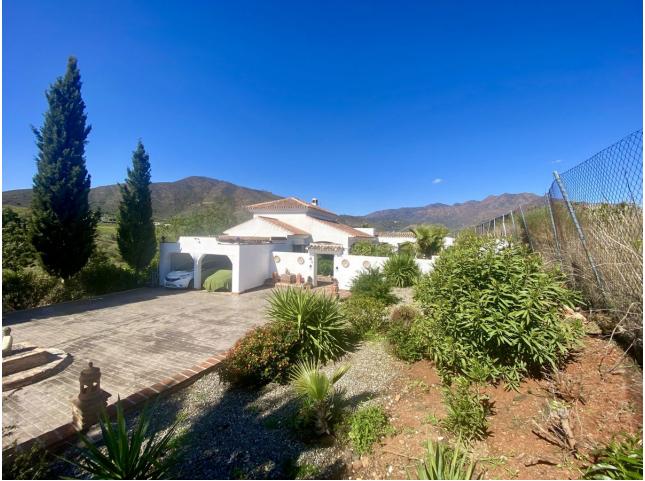

## Sales - House - Mijas 1.300.000€

Entrerrios - Amazing Beautifully Designed and Constructed Finca in a Rustic Hacienda Style with all Modern Conveniences, including a Separate Guest House. Located a short distance to amenities and the beach, benefitting from asphalt access and with stunning mountain views to the Sierra Alpujata.. It is distributed over one level as follows: Main house: Gated entrance to a long paved driveway with space for parking a number of vehicles, with a further gated entrance leading to an elegant courtyard with covered terrace for al fresco relaxing or dining, with double doors to the entrance hall with guest toilet. Both the dining area and living room are bright, open plan and spacious with full height ceiling and feature central fireplace. At the far end there is an office area, separated by a carved wooden screen wall. Adjacent there is an inviting, fully equipped kitchen with a central island and its own wood burning stove, featuring a further dining table and additional direct access to the sunny rear terrace. There is a separate laundry room. A corridor services four large double bedrooms, all with fitted wardrobes and en suite bathrooms. The Master bedroom benefits from access to the second covered terrace by the pool area. Exterior: Covered parking for four cars, large terraces, barbecue area, swimming pool with 100% privacy, bar and pergola. Elegant driveway with automatic gate, 4 garages and ample parking for more cars. There is both a well (requires servicing) and a mains water connection at the property. Guest house: living room, kitchen, 2 bedrooms and a bathroom. Parking for several cars and barbecue area. Open terraces with views of the countryside. Please note this price is not negociable Property in very good condition with excellent road access. Plot with easily maintained garden with fruit trees and manual irrigation system. Town water. Double glazed windows, solar panels for hot water and hot and cold air conditioning.