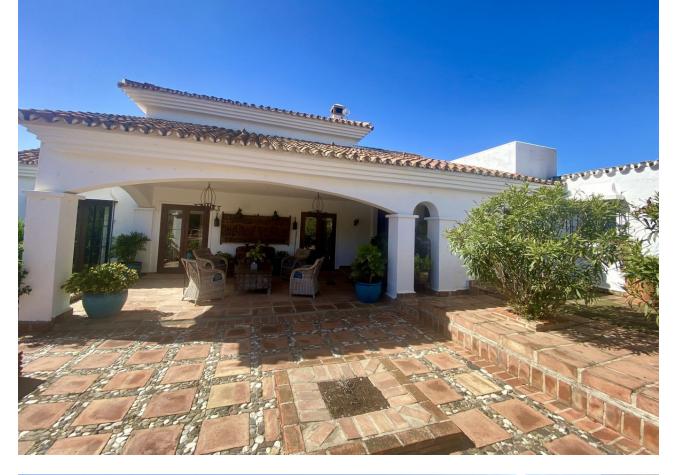

## Sales - House - Mijas 1.300.000€

Entrerrios - Amazing Beautifully Designed and Constructed Finca in a Rustic Hacienda Style with all Modern Conveniences, including a Separate Guest House. Located a short distance to amenities and the beach, benefitting from asphalt access and with stunning mountain views to the Sierra Alpujata.. It is distributed over one level as follows: Main house: Gated entrance to a long paved driveway with space for parking a number of vehicles, with a further gated entrance leading to an elegant courtyard with covered terrace for al fresco relaxing or dining, with double doors to the entrance hall with guest toilet. Both the dining area and living room are bright, open plan and spacious with full height ceiling and feature central fireplace. At the far end there is an office area, separated by a carved wooden screen wall. Adjacent there is an inviting, fully equipped kitchen with a central island and its own wood burning stove, featuring a further dining table and additional direct access to the sunny rear terrace. There is a separate laundry room. A corridor services four large double bedrooms, all with fitted wardrobes and en suite bathrooms. The Master bedroom benefits from access to the second covered terrace by the pool area. Exterior: Covered parking for four cars, large terraces, barbecue area, swimming pool with 100% privacy, bar and pergola. Elegant driveway with automatic gate, 4 garages and ample parking for more cars. There is both a well (requires servicing) and a mains water connection at the property. Guest house: living room, kitchen, 2 bedrooms and a bathroom. Parking for several cars and barbecue area. Open terraces with views of the countryside. Please note this price is not negociable Property in very good condition with excellent road access. Plot with easily maintained garden with fruit trees and manual irrigation system. Town water. Double glazed windows, solar panels for hot water and hot and cold air conditioning.