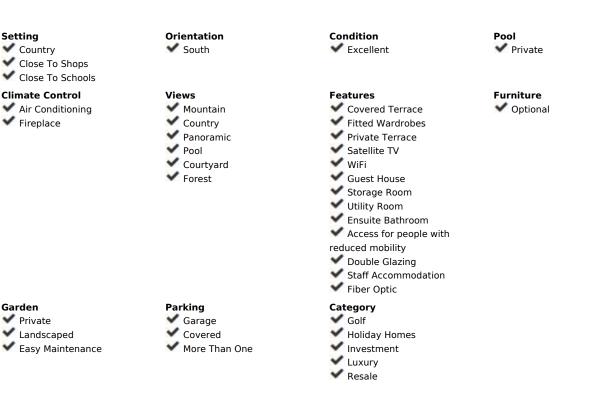

## Sales - House - Mijas 1.300.000€

Entrerrios - Amazing Beautifully Designed and Constructed Finca in a Rustic Hacienda Style with all Modern Conveniences, including a Separate Guest House. Located a short distance to amenities and the beach, benefitting from asphalt access and with stunning mountain views to the Sierra Alpujata.. It is distributed over one level as follows: Main house: Gated entrance to a long paved driveway with space for parking a number of vehicles, with a further gated entrance leading to an elegant courtyard with covered terrace for al fresco relaxing or dining, with double doors to the entrance hall with guest toilet. Both the dining area and living room are bright, open plan and spacious with full height ceiling and feature central fireplace. At the far end there is an office area, separated by a carved wooden screen wall. Adjacent there is an inviting, fully equipped kitchen with a central island and its own wood burning stove, featuring a further dining table and additional direct access to the sunny rear terrace. There is a separate laundry room. A corridor services four large double bedrooms, all with fitted wardrobes and en suite bathrooms. The Master bedroom benefits from access to the second covered terrace by the pool area. Exterior: Covered parking for four cars, large terraces, barbecue area, swimming pool with 100% privacy, bar and pergola. Elegant driveway with automatic gate, 4 garages and ample parking for more cars. There is both a well (requires servicing) and a mains water connection at the property. Guest house: living room, kitchen, 2 bedrooms and a bathroom. Parking for several cars and barbecue area. Open terraces with views of the countryside. Please note this price is not negociable Property in very good condition with excellent road access. Plot with easily maintained garden with fruit trees and manual irrigation system. Town water. Double glazed windows, solar panels for hot water and hot and cold air conditioning.