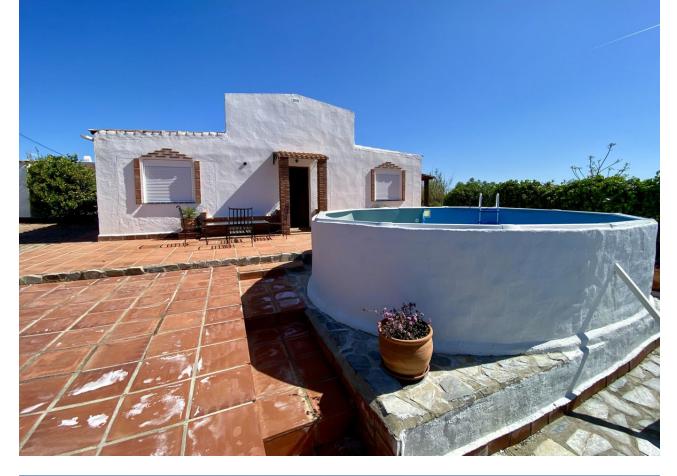

## Sales - House - Mijas 1.300.000€

Entrerrios - Amazing Beautifully Designed and Constructed Finca in a Rustic Hacienda Style with all Modern Conveniences, including a Separate Guest House. Located a short distance to amenities and the beach, benefitting from asphalt access and with stunning mountain views to the Sierra Alpujata.. It is distributed over one level as follows: Main house: Gated entrance to a long paved driveway with space for parking a number of vehicles, with a further gated entrance leading to an elegant courtyard with covered terrace for al fresco relaxing or dining, with double doors to the entrance hall with guest toilet. Both the dining area and living room are bright, open plan and spacious with full height ceiling and feature central fireplace. At the far end there is an office area, separated by a carved wooden screen wall. Adjacent there is an inviting, fully equipped kitchen with a central island and its own wood burning stove, featuring a further dining table and additional direct access to the sunny rear terrace. There is a separate laundry room. A corridor services four large double bedrooms, all with fitted wardrobes and en suite bathrooms. The Master bedroom benefits from access to the second covered terrace by the pool area. Exterior: Covered parking for four cars, large terraces, barbecue area, swimming pool with 100% privacy, bar and pergola. Elegant driveway with automatic gate, 4 garages and ample parking for more cars. There is both a well (requires servicing) and a mains water connection at the property. Guest house: living room, kitchen, 2 bedrooms and a bathroom. Parking for several cars and barbecue area. Open terraces with views of the countryside. Please note this price is not negociable Property in very good condition with excellent road access. Plot with easily maintained garden with fruit trees and manual irrigation system. Town water. Double glazed windows, solar panels for hot water and hot and cold air conditioning.