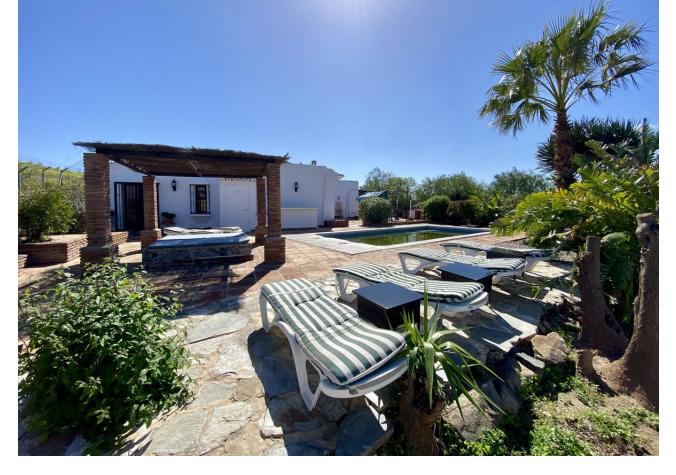

## Sales - House - Mijas 1.300.000€

Entrerrios - Amazing Beautifully Designed and Constructed Finca in a Rustic Hacienda Style with all Modern Conveniences, including a Separate Guest House. Located a short distance to amenities and the beach, benefitting from asphalt access and with stunning mountain views to the Sierra Alpujata.. It is distributed over one level as follows: Main house: Gated entrance to a long paved driveway with space for parking a number of vehicles, with a further gated entrance leading to an elegant courtyard with covered terrace for al fresco relaxing or dining, with double doors to the entrance hall with guest toilet. Both the dining area and living room are bright, open plan and spacious with full height ceiling and feature central fireplace. At the far end there is an office area, separated by a carved wooden screen wall. Adjacent there is an inviting, fully equipped kitchen with a central island and its own wood burning stove, featuring a further dining table and additional direct access to the sunny rear terrace. There is a separate laundry room. A corridor services four large double bedrooms, all with fitted wardrobes and en suite bathrooms. The Master bedroom benefits from access to the second covered terrace by the pool area. Exterior: Covered parking for four cars, large terraces, barbecue area, swimming pool with 100% privacy, bar and pergola. Elegant driveway with automatic gate, 4 garages and ample parking for more cars. There is both a well (requires servicing) and a mains water connection at the property. Guest house: living room, kitchen, 2 bedrooms and a bathroom. Parking for several cars and barbecue area. Open terraces with views of the countryside. Please note this price is not negociable Property in very good condition with excellent road access. Plot with easily maintained garden with fruit trees and manual irrigation system. Town water. Double glazed windows, solar panels for hot water and hot and cold air conditioning.