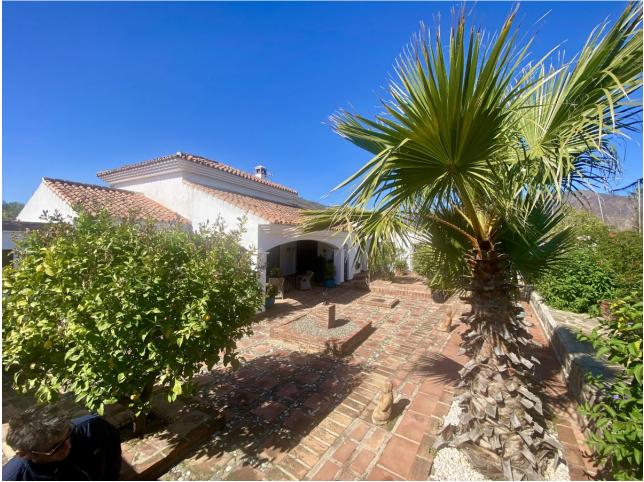

## Sales - House - Mijas 1.300.000€

Entrerrios - Amazing Beautifully Designed and Constructed Finca in a Rustic Hacienda Style with all Modern Conveniences, including a Separate Guest House. Located a short distance to amenities and the beach, benefitting from asphalt access and with stunning mountain views to the Sierra Alpujata.. It is distributed over one level as follows: Main house: Gated entrance to a long paved driveway with space for parking a number of vehicles, with a further gated entrance leading to an elegant courtyard with covered terrace for al fresco relaxing or dining, with double doors to the entrance hall with guest toilet. Both the dining area and living room are bright, open plan and spacious with full height ceiling and feature central fireplace. At the far end there is an office area, separated by a carved wooden screen wall. Adjacent there is an inviting, fully equipped kitchen with a central island and its own wood burning stove, featuring a further dining table and additional direct access to the sunny rear terrace. There is a separate laundry room. A corridor services four large double bedrooms, all with fitted wardrobes and en suite bathrooms. The Master bedroom benefits from access to the second covered terrace by the pool area. Exterior: Covered parking for four cars, large terraces, barbecue area, swimming pool with 100% privacy, bar and pergola. Elegant driveway with automatic gate, 4 garages and ample parking for more cars. There is both a well (requires servicing) and a mains water connection at the property. Guest house: living room, kitchen, 2 bedrooms and a bathroom. Parking for several cars and barbecue area. Open terraces with views of the countryside. Please note this price is not negociable Property in very good condition with excellent road access. Plot with easily maintained garden with fruit trees and manual irrigation system. Town water. Double glazed windows, solar panels for hot water and hot and cold air conditioning.