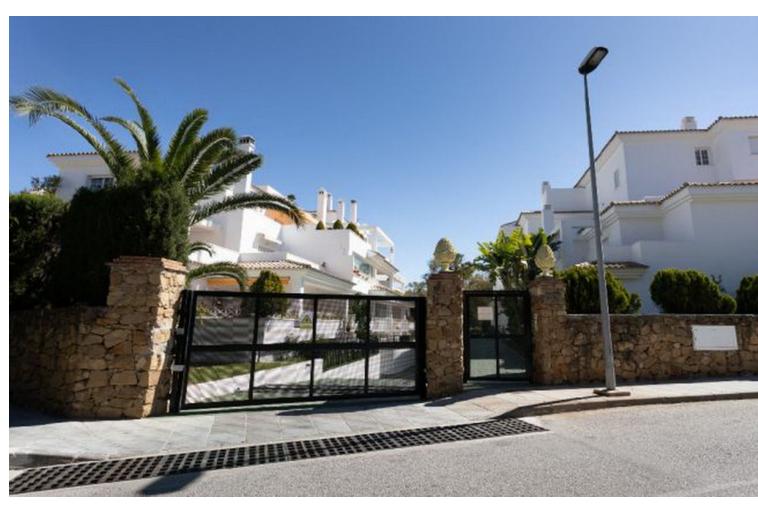

## Sales - Apartment - Río Real 343.500€

Río Real Apartment

2

2

127 m2

Don't miss out on this amazing investment opportunity in Lomas de Rio Real, Marbella! This stunning 127 m² apartment, available for sale, features exceptional distribution including a spacious living-dining room, a fully equipped kitchen, laundry room, 2 bedrooms, 2 bathrooms, and a terrace that connects with the common areas. The property boasts a privileged location, bordering prestigious golf courses such as Rio Real Golf, and is just minutes away from the beach and the center of Marbella. Additionally, it has air conditioning installation and a cozy fireplace, ensuring a perfect climate all year round. The urbanization offers gardens and a communal pool, providing an ideal space to enjoy the sun and relax in an exclusive environment. Seize this unique opportunity to acquire a property in one of the most distinguished areas of Marbella! Ground Floor Apartment, Río Real, Costa del Sol. 2 Bedrooms, 2 Bathrooms, Built 127 m². Setting: Frontline Golf, Urbanisation. Orientation: South. Condition: Good. Pool: Communal. Climate Control: Air Conditioning. Features: Lift, Fitted Wardrobes, Private Terrace, Utility Room, Marble Flooring. Furniture: Not Furnished. Kitchen: Partially Fitted. Garden: Communal. Utilities: Electricity, Drinkable Water, Telephone. Category: Beachfront, Cheap, Distressed, Golf, Holiday Homes, Investment, Luxury, Repossession.