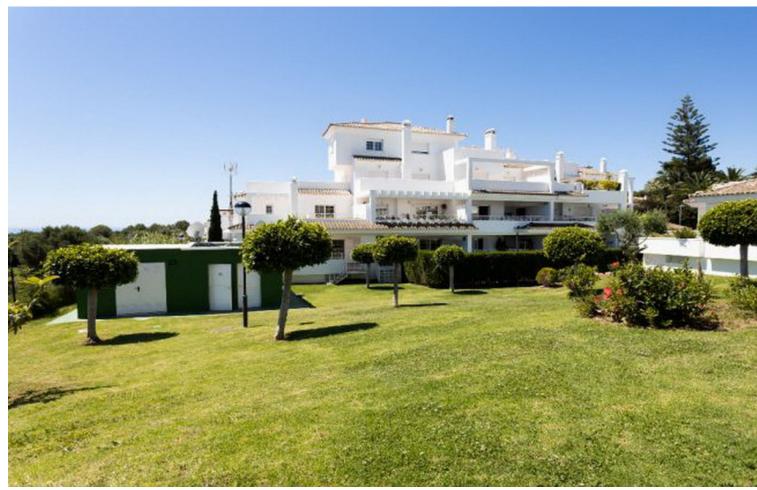

## Sales - Apartment - Río Real 343.500€

Río Real Apartment

2

2

127 m2

Don't miss out on this amazing investment opportunity in Lomas de Rio Real, Marbella! This stunning 127 m² apartment, available for sale, features exceptional distribution including a spacious living-dining room, a fully equipped kitchen, laundry room, 2 bedrooms, 2 bathrooms, and a terrace that connects with the common areas. The property boasts a privileged location, bordering prestigious golf courses such as Rio Real Golf, and is just minutes away from the beach and the center of Marbella. Additionally, it has air conditioning installation and a cozy fireplace, ensuring a perfect climate all year round. The urbanization offers gardens and a communal pool, providing an ideal space to enjoy the sun and relax in an exclusive environment. Seize this unique opportunity to acquire a property in one of the most distinguished areas of Marbella! Ground Floor Apartment, Río Real, Costa del Sol. 2 Bedrooms, 2 Bathrooms, Built 127 m². Setting: Frontline Golf, Urbanisation. Orientation: South. Condition: Good. Pool: Communal. Climate Control: Air Conditioning. Features: Lift, Fitted Wardrobes, Private Terrace, Utility Room, Marble Flooring. Furniture: Not Furnished. Kitchen: Partially Fitted. Garden: Communal. Utilities: Electricity, Drinkable Water, Telephone. Category: Beachfront, Cheap, Distressed, Golf, Holiday Homes, Investment, Luxury, Repossession.