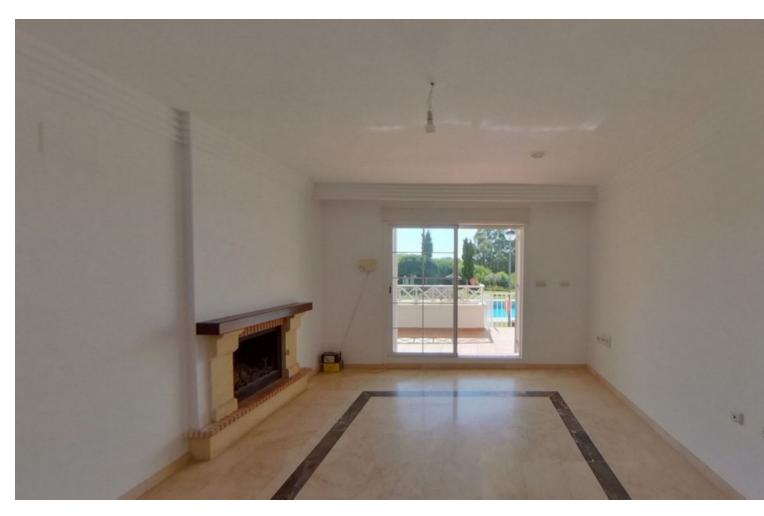

## Sales - Apartment - Río Real 343.500€

Río Real Apartment

2

2

127 m2

Don't miss out on this amazing investment opportunity in Lomas de Rio Real, Marbella! This stunning 127 m² apartment, available for sale, features exceptional distribution including a spacious living-dining room, a fully equipped kitchen, laundry room, 2 bedrooms, 2 bathrooms, and a terrace that connects with the common areas. The property boasts a privileged location, bordering prestigious golf courses such as Rio Real Golf, and is just minutes away from the beach and the center of Marbella. Additionally, it has air conditioning installation and a cozy fireplace, ensuring a perfect climate all year round. The urbanization offers gardens and a communal pool, providing an ideal space to enjoy the sun and relax in an exclusive environment. Seize this unique opportunity to acquire a property in one of the most distinguished areas of Marbella! Ground Floor Apartment, Río Real, Costa del Sol. 2 Bedrooms, 2 Bathrooms, Built 127 m². Setting: Frontline Golf, Urbanisation. Orientation: South. Condition: Good. Pool: Communal. Climate Control: Air Conditioning. Features: Lift, Fitted Wardrobes, Private Terrace, Utility Room, Marble Flooring. Furniture: Not Furnished. Kitchen: Partially Fitted. Garden: Communal. Utilities: Electricity, Drinkable Water, Telephone. Category: Beachfront, Cheap, Distressed, Golf, Holiday Homes, Investment, Luxury, Repossession.