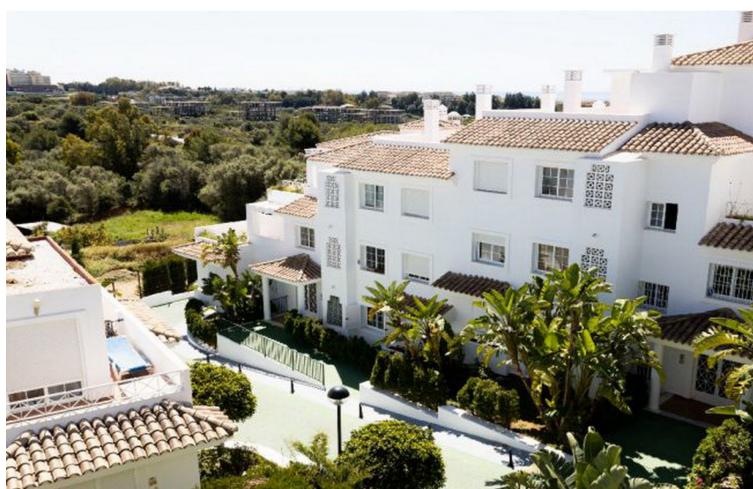

## Sales - Apartment - Río Real 343.500€

Río Real Apartment

2

2

127 m2

Don't miss out on this amazing investment opportunity in Lomas de Rio Real, Marbella! This stunning 127 m² apartment, available for sale, features exceptional distribution including a spacious living-dining room, a fully equipped kitchen, laundry room, 2 bedrooms, 2 bathrooms, and a terrace that connects with the common areas. The property boasts a privileged location, bordering prestigious golf courses such as Rio Real Golf, and is just minutes away from the beach and the center of Marbella. Additionally, it has air conditioning installation and a cozy fireplace, ensuring a perfect climate all year round. The urbanization offers gardens and a communal pool, providing an ideal space to enjoy the sun and relax in an exclusive environment. Seize this unique opportunity to acquire a property in one of the most distinguished areas of Marbella! Ground Floor Apartment, Río Real, Costa del Sol. 2 Bedrooms, 2 Bathrooms, Built 127 m². Setting: Frontline Golf, Urbanisation. Orientation: South. Condition: Good. Pool: Communal. Climate Control: Air Conditioning. Features: Lift, Fitted Wardrobes, Private Terrace, Utility Room, Marble Flooring. Furniture: Not Furnished. Kitchen: Partially Fitted. Garden: Communal. Utilities: Electricity, Drinkable Water, Telephone. Category: Beachfront, Cheap, Distressed, Golf, Holiday Homes, Investment, Luxury, Repossession.