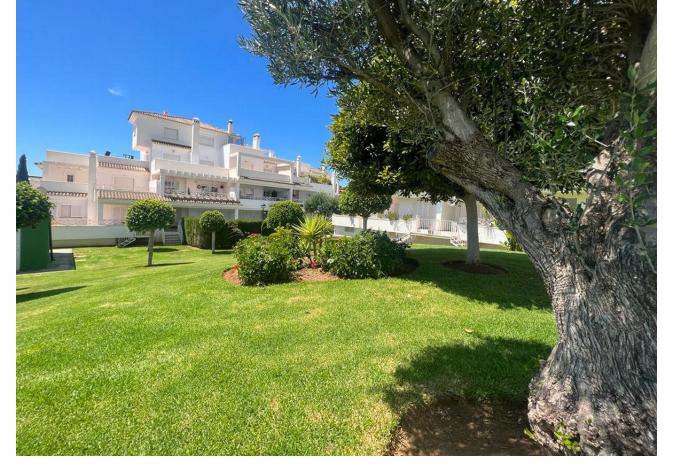

## Sales - Apartment - Río Real 343.500€

Río Real Apartment

2

2

127 m2

Don't miss out on this amazing investment opportunity in Lomas de Rio Real, Marbella! This stunning 127 m² apartment, available for sale, features exceptional distribution including a spacious living-dining room, a fully equipped kitchen, laundry room, 2 bedrooms, 2 bathrooms, and a terrace that connects with the common areas. The property boasts a privileged location, bordering prestigious golf courses such as Rio Real Golf, and is just minutes away from the beach and the center of Marbella. Additionally, it has air conditioning installation and a cozy fireplace, ensuring a perfect climate all year round. The urbanization offers gardens and a communal pool, providing an ideal space to enjoy the sun and relax in an exclusive environment. Seize this unique opportunity to acquire a property in one of the most distinguished areas of Marbella! Ground Floor Apartment, Río Real, Costa del Sol. 2 Bedrooms, 2 Bathrooms, Built 127 m². Setting: Frontline Golf, Urbanisation. Orientation: South. Condition: Good. Pool: Communal. Climate Control: Air Conditioning. Features: Lift, Fitted Wardrobes, Private Terrace, Utility Room, Marble Flooring. Furniture: Not Furnished. Kitchen: Partially Fitted. Garden: Communal. Utilities: Electricity, Drinkable Water, Telephone. Category: Beachfront, Cheap, Distressed, Golf, Holiday Homes, Investment, Luxury, Repossession.