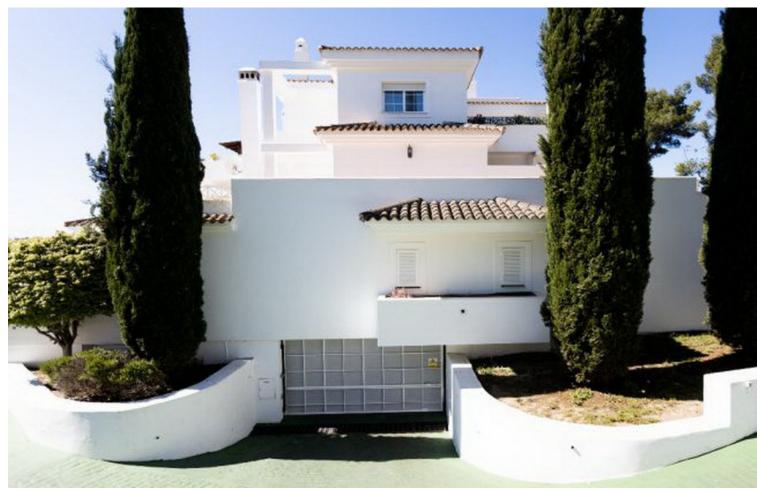

## Sales - Apartment - Río Real 343.500€

Río Real Apartment

2

2

127 m2

Don't miss out on this amazing investment opportunity in Lomas de Rio Real, Marbella! This stunning 127 m² apartment, available for sale, features exceptional distribution including a spacious living-dining room, a fully equipped kitchen, laundry room, 2 bedrooms, 2 bathrooms, and a terrace that connects with the common areas. The property boasts a privileged location, bordering prestigious golf courses such as Rio Real Golf, and is just minutes away from the beach and the center of Marbella. Additionally, it has air conditioning installation and a cozy fireplace, ensuring a perfect climate all year round. The urbanization offers gardens and a communal pool, providing an ideal space to enjoy the sun and relax in an exclusive environment. Seize this unique opportunity to acquire a property in one of the most distinguished areas of Marbella! Ground Floor Apartment, Río Real, Costa del Sol. 2 Bedrooms, 2 Bathrooms, Built 127 m². Setting: Frontline Golf, Urbanisation. Orientation: South. Condition: Good. Pool: Communal. Climate Control: Air Conditioning. Features: Lift, Fitted Wardrobes, Private Terrace, Utility Room, Marble Flooring. Furniture: Not Furnished. Kitchen: Partially Fitted. Garden: Communal. Utilities: Electricity, Drinkable Water, Telephone. Category: Beachfront, Cheap, Distressed, Golf, Holiday Homes, Investment, Luxury, Repossession.