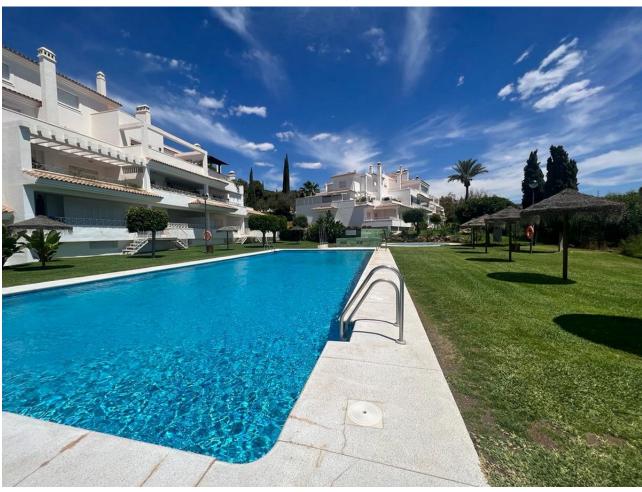

## Sales - Apartment - Río Real 343.500€

Río Real Apartment

2

2

127 m2

Don't miss out on this amazing investment opportunity in Lomas de Rio Real, Marbella! This stunning 127 m² apartment, available for sale, features exceptional distribution including a spacious living-dining room, a fully equipped kitchen, laundry room, 2 bedrooms, 2 bathrooms, and a terrace that connects with the common areas. The property boasts a privileged location, bordering prestigious golf courses such as Rio Real Golf, and is just minutes away from the beach and the center of Marbella. Additionally, it has air conditioning installation and a cozy fireplace, ensuring a perfect climate all year round. The urbanization offers gardens and a communal pool, providing an ideal space to enjoy the sun and relax in an exclusive environment. Seize this unique opportunity to acquire a property in one of the most distinguished areas of Marbella! Ground Floor Apartment, Río Real, Costa del Sol. 2 Bedrooms, 2 Bathrooms, Built 127 m². Setting: Frontline Golf, Urbanisation. Orientation: South. Condition: Good. Pool: Communal. Climate Control: Air Conditioning. Features: Lift, Fitted Wardrobes, Private Terrace, Utility Room, Marble Flooring. Furniture: Not Furnished. Kitchen: Partially Fitted. Garden: Communal. Utilities: Electricity, Drinkable Water, Telephone. Category: Beachfront, Cheap, Distressed, Golf, Holiday Homes, Investment, Luxury, Repossession.