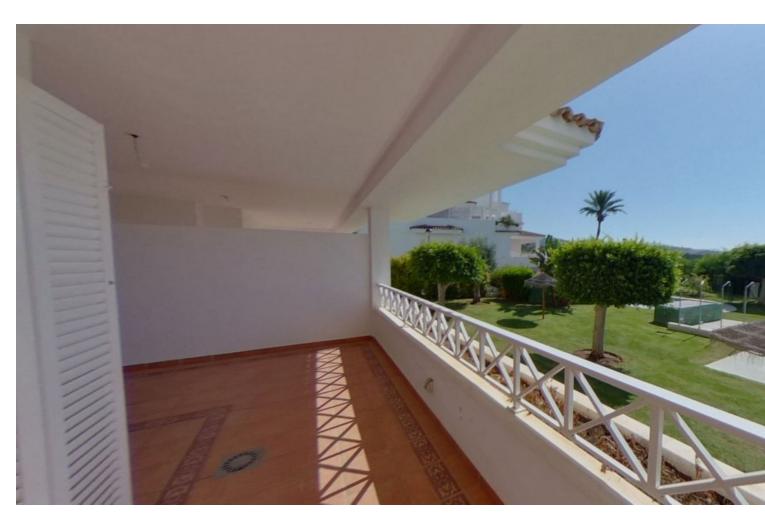

## Sales - Apartment - Río Real 343.500€

Río Real Apartment

2

2

127 m2

Don't miss out on this amazing investment opportunity in Lomas de Rio Real, Marbella! This stunning 127 m² apartment, available for sale, features exceptional distribution including a spacious living-dining room, a fully equipped kitchen, laundry room, 2 bedrooms, 2 bathrooms, and a terrace that connects with the common areas. The property boasts a privileged location, bordering prestigious golf courses such as Rio Real Golf, and is just minutes away from the beach and the center of Marbella. Additionally, it has air conditioning installation and a cozy fireplace, ensuring a perfect climate all year round. The urbanization offers gardens and a communal pool, providing an ideal space to enjoy the sun and relax in an exclusive environment. Seize this unique opportunity to acquire a property in one of the most distinguished areas of Marbella! Ground Floor Apartment, Río Real, Costa del Sol. 2 Bedrooms, 2 Bathrooms, Built 127 m². Setting: Frontline Golf, Urbanisation. Orientation: South. Condition: Good. Pool: Communal. Climate Control: Air Conditioning. Features: Lift, Fitted Wardrobes, Private Terrace, Utility Room, Marble Flooring. Furniture: Not Furnished. Kitchen: Partially Fitted. Garden: Communal. Utilities: Electricity, Drinkable Water, Telephone. Category: Beachfront, Cheap, Distressed, Golf, Holiday Homes, Investment, Luxury, Repossession.