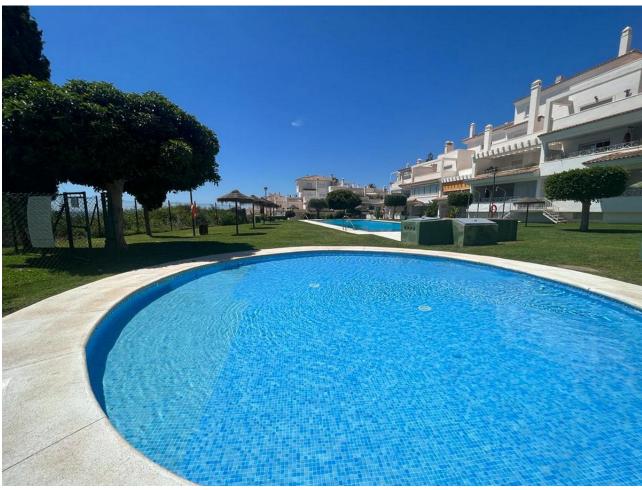

## Sales - Apartment - Río Real 343.500€

Río Real Apartment

2

2

127 m2

Don't miss out on this amazing investment opportunity in Lomas de Rio Real, Marbella! This stunning 127 m² apartment, available for sale, features exceptional distribution including a spacious living-dining room, a fully equipped kitchen, laundry room, 2 bedrooms, 2 bathrooms, and a terrace that connects with the common areas. The property boasts a privileged location, bordering prestigious golf courses such as Rio Real Golf, and is just minutes away from the beach and the center of Marbella. Additionally, it has air conditioning installation and a cozy fireplace, ensuring a perfect climate all year round. The urbanization offers gardens and a communal pool, providing an ideal space to enjoy the sun and relax in an exclusive environment. Seize this unique opportunity to acquire a property in one of the most distinguished areas of Marbella! Ground Floor Apartment, Río Real, Costa del Sol. 2 Bedrooms, 2 Bathrooms, Built 127 m². Setting: Frontline Golf, Urbanisation. Orientation: South. Condition: Good. Pool: Communal. Climate Control: Air Conditioning. Features: Lift, Fitted Wardrobes, Private Terrace, Utility Room, Marble Flooring. Furniture: Not Furnished. Kitchen: Partially Fitted. Garden: Communal. Utilities: Electricity, Drinkable Water, Telephone. Category: Beachfront, Cheap, Distressed, Golf, Holiday Homes, Investment, Luxury, Repossession.