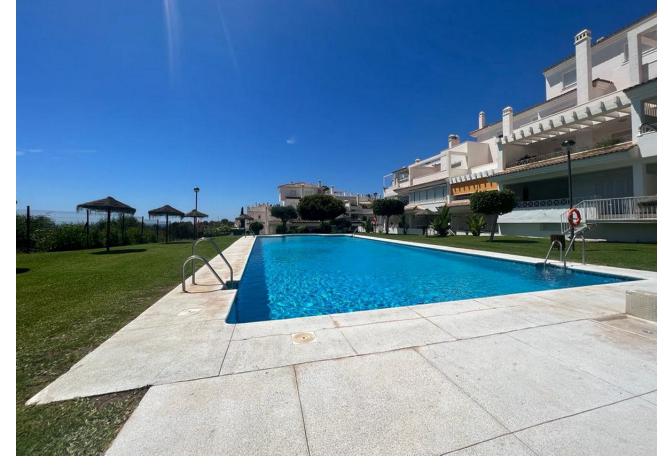

## Sales - Apartment - Río Real 343.500€

Río Real Apartment

2

2

127 m2

Don't miss out on this amazing investment opportunity in Lomas de Rio Real, Marbella! This stunning 127 m² apartment, available for sale, features exceptional distribution including a spacious living-dining room, a fully equipped kitchen, laundry room, 2 bedrooms, 2 bathrooms, and a terrace that connects with the common areas. The property boasts a privileged location, bordering prestigious golf courses such as Rio Real Golf, and is just minutes away from the beach and the center of Marbella. Additionally, it has air conditioning installation and a cozy fireplace, ensuring a perfect climate all year round. The urbanization offers gardens and a communal pool, providing an ideal space to enjoy the sun and relax in an exclusive environment. Seize this unique opportunity to acquire a property in one of the most distinguished areas of Marbella! Ground Floor Apartment, Río Real, Costa del Sol. 2 Bedrooms, 2 Bathrooms, Built 127 m². Setting: Frontline Golf, Urbanisation. Orientation: South. Condition: Good. Pool: Communal. Climate Control: Air Conditioning. Features: Lift, Fitted Wardrobes, Private Terrace, Utility Room, Marble Flooring. Furniture: Not Furnished. Kitchen: Partially Fitted. Garden: Communal. Utilities: Electricity, Drinkable Water, Telephone. Category: Beachfront, Cheap, Distressed, Golf, Holiday Homes, Investment, Luxury, Repossession.