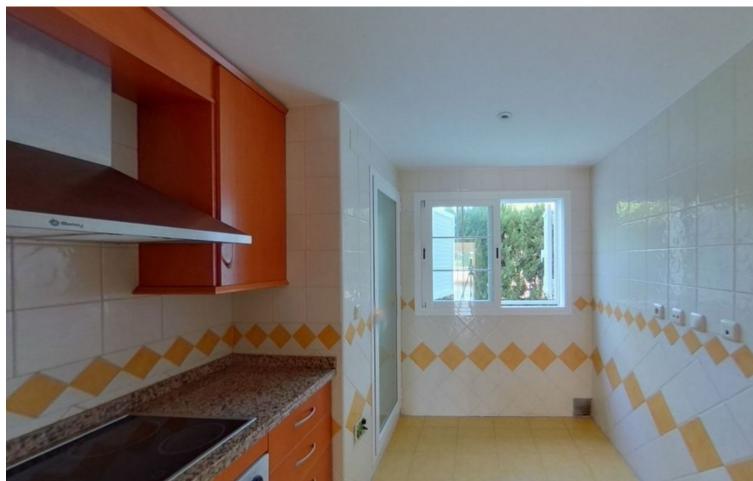

## Sales - Apartment - Río Real 343.500€

Río Real Apartment

2

2

127 m2

Don't miss out on this amazing investment opportunity in Lomas de Rio Real, Marbella! This stunning 127 m² apartment, available for sale, features exceptional distribution including a spacious living-dining room, a fully equipped kitchen, laundry room, 2 bedrooms, 2 bathrooms, and a terrace that connects with the common areas. The property boasts a privileged location, bordering prestigious golf courses such as Rio Real Golf, and is just minutes away from the beach and the center of Marbella. Additionally, it has air conditioning installation and a cozy fireplace, ensuring a perfect climate all year round. The urbanization offers gardens and a communal pool, providing an ideal space to enjoy the sun and relax in an exclusive environment. Seize this unique opportunity to acquire a property in one of the most distinguished areas of Marbella! Ground Floor Apartment, Río Real, Costa del Sol. 2 Bedrooms, 2 Bathrooms, Built 127 m². Setting: Frontline Golf, Urbanisation. Orientation: South. Condition: Good. Pool: Communal. Climate Control: Air Conditioning. Features: Lift, Fitted Wardrobes, Private Terrace, Utility Room, Marble Flooring. Furniture: Not Furnished. Kitchen: Partially Fitted. Garden: Communal. Utilities: Electricity, Drinkable Water, Telephone. Category: Beachfront, Cheap, Distressed, Golf, Holiday Homes, Investment, Luxury, Repossession.