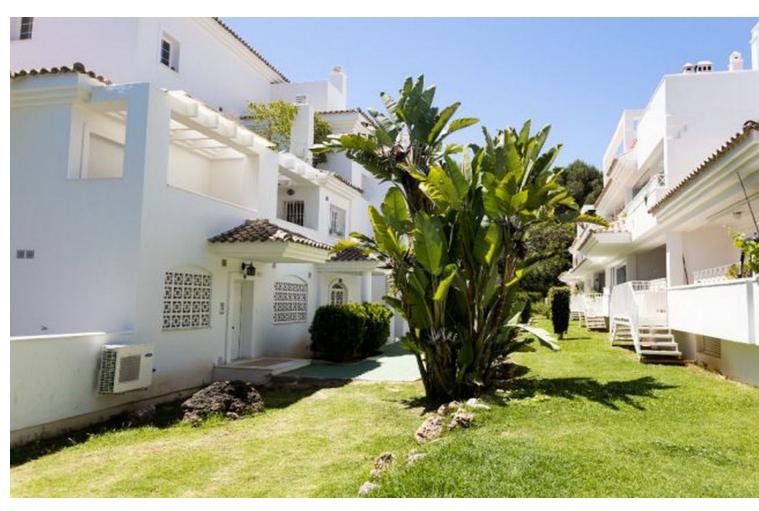

## Sales - Apartment - Río Real 343.500€

Río Real Apartment

2

2

127 m2

Don't miss out on this amazing investment opportunity in Lomas de Rio Real, Marbella! This stunning 127 m² apartment, available for sale, features exceptional distribution including a spacious living-dining room, a fully equipped kitchen, laundry room, 2 bedrooms, 2 bathrooms, and a terrace that connects with the common areas. The property boasts a privileged location, bordering prestigious golf courses such as Rio Real Golf, and is just minutes away from the beach and the center of Marbella. Additionally, it has air conditioning installation and a cozy fireplace, ensuring a perfect climate all year round. The urbanization offers gardens and a communal pool, providing an ideal space to enjoy the sun and relax in an exclusive environment. Seize this unique opportunity to acquire a property in one of the most distinguished areas of Marbella! Ground Floor Apartment, Río Real, Costa del Sol. 2 Bedrooms, 2 Bathrooms, Built 127 m². Setting: Frontline Golf, Urbanisation. Orientation: South. Condition: Good. Pool: Communal. Climate Control: Air Conditioning. Features: Lift, Fitted Wardrobes, Private Terrace, Utility Room, Marble Flooring. Furniture: Not Furnished. Kitchen: Partially Fitted. Garden: Communal. Utilities: Electricity, Drinkable Water, Telephone. Category: Beachfront, Cheap, Distressed, Golf, Holiday Homes, Investment, Luxury, Repossession.