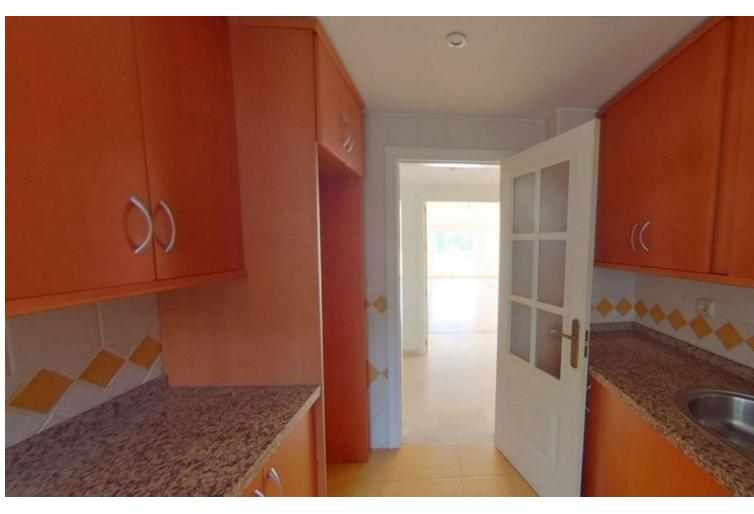

## Sales - Apartment - Río Real 343.500€

Río Real Apartment

2

2

127 m2

Don't miss out on this amazing investment opportunity in Lomas de Rio Real, Marbella! This stunning 127 m² apartment, available for sale, features exceptional distribution including a spacious living-dining room, a fully equipped kitchen, laundry room, 2 bedrooms, 2 bathrooms, and a terrace that connects with the common areas. The property boasts a privileged location, bordering prestigious golf courses such as Rio Real Golf, and is just minutes away from the beach and the center of Marbella. Additionally, it has air conditioning installation and a cozy fireplace, ensuring a perfect climate all year round. The urbanization offers gardens and a communal pool, providing an ideal space to enjoy the sun and relax in an exclusive environment. Seize this unique opportunity to acquire a property in one of the most distinguished areas of Marbella! Ground Floor Apartment, Río Real, Costa del Sol. 2 Bedrooms, 2 Bathrooms, Built 127 m². Setting: Frontline Golf, Urbanisation. Orientation: South. Condition: Good. Pool: Communal. Climate Control: Air Conditioning. Features: Lift, Fitted Wardrobes, Private Terrace, Utility Room, Marble Flooring. Furniture: Not Furnished. Kitchen: Partially Fitted. Garden: Communal. Utilities: Electricity, Drinkable Water, Telephone. Category: Beachfront, Cheap, Distressed, Golf, Holiday Homes, Investment, Luxury, Repossession.