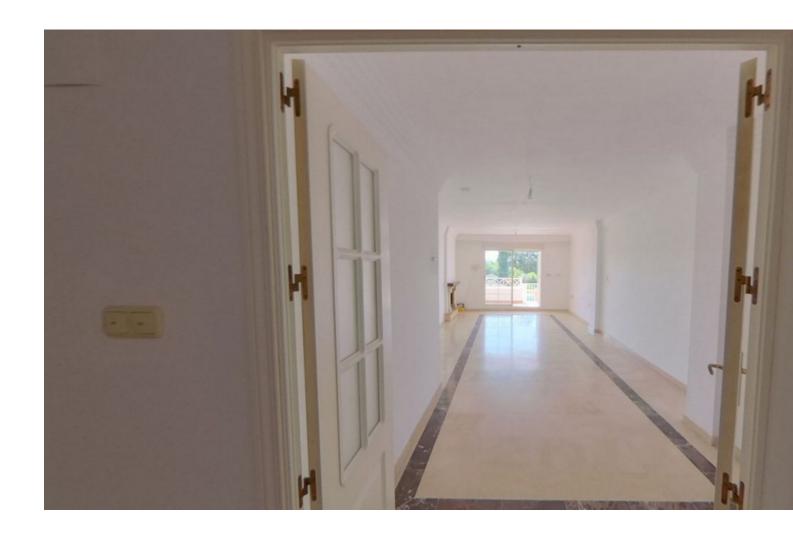

## Sales - Apartment - Río Real 343.500€

Río Real Apartment

2

2

127 m2

Don't miss out on this amazing investment opportunity in Lomas de Rio Real, Marbella! This stunning 127 m² apartment, available for sale, features exceptional distribution including a spacious living-dining room, a fully equipped kitchen, laundry room, 2 bedrooms, 2 bathrooms, and a terrace that connects with the common areas. The property boasts a privileged location, bordering prestigious golf courses such as Rio Real Golf, and is just minutes away from the beach and the center of Marbella. Additionally, it has air conditioning installation and a cozy fireplace, ensuring a perfect climate all year round. The urbanization offers gardens and a communal pool, providing an ideal space to enjoy the sun and relax in an exclusive environment. Seize this unique opportunity to acquire a property in one of the most distinguished areas of Marbella! Ground Floor Apartment, Río Real, Costa del Sol. 2 Bedrooms, 2 Bathrooms, Built 127 m². Setting: Frontline Golf, Urbanisation. Orientation: South. Condition: Good. Pool: Communal. Climate Control: Air Conditioning. Features: Lift, Fitted Wardrobes, Private Terrace, Utility Room, Marble Flooring. Furniture: Not Furnished. Kitchen: Partially Fitted. Garden: Communal. Utilities: Electricity, Drinkable Water, Telephone. Category: Beachfront, Cheap, Distressed, Golf, Holiday Homes, Investment, Luxury, Repossession.