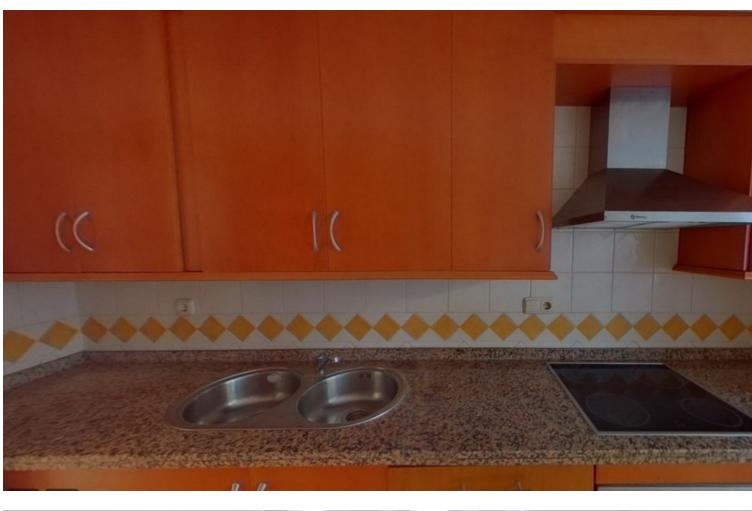

## Sales - Apartment - Río Real 343.500€

Río Real Apartment

2

2

127 m2

Don't miss out on this amazing investment opportunity in Lomas de Rio Real, Marbella! This stunning 127 m² apartment, available for sale, features exceptional distribution including a spacious living-dining room, a fully equipped kitchen, laundry room, 2 bedrooms, 2 bathrooms, and a terrace that connects with the common areas. The property boasts a privileged location, bordering prestigious golf courses such as Rio Real Golf, and is just minutes away from the beach and the center of Marbella. Additionally, it has air conditioning installation and a cozy fireplace, ensuring a perfect climate all year round. The urbanization offers gardens and a communal pool, providing an ideal space to enjoy the sun and relax in an exclusive environment. Seize this unique opportunity to acquire a property in one of the most distinguished areas of Marbella! Ground Floor Apartment, Río Real, Costa del Sol. 2 Bedrooms, 2 Bathrooms, Built 127 m². Setting: Frontline Golf, Urbanisation. Orientation: South. Condition: Good. Pool: Communal. Climate Control: Air Conditioning. Features: Lift, Fitted Wardrobes, Private Terrace, Utility Room, Marble Flooring. Furniture: Not Furnished. Kitchen: Partially Fitted. Garden: Communal. Utilities: Electricity, Drinkable Water, Telephone. Category: Beachfront, Cheap, Distressed, Golf, Holiday Homes, Investment, Luxury, Repossession.