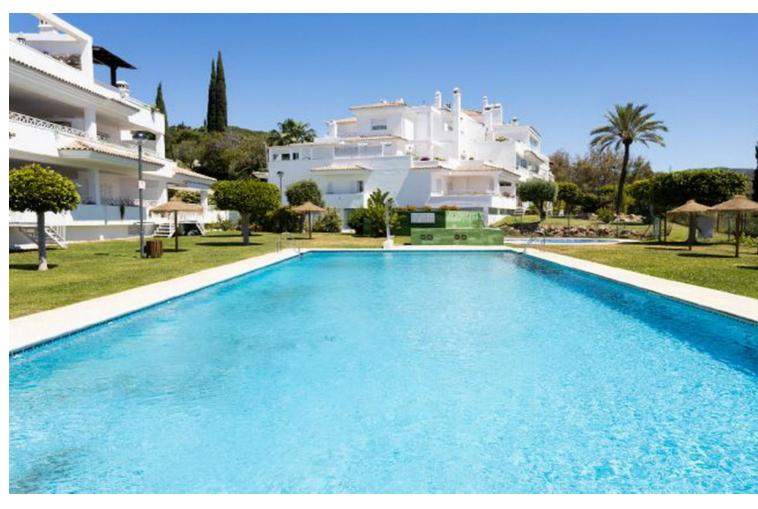

## Sales - Apartment - Río Real 343.500€

Río Real Apartment

2

2

127 m2

Don't miss out on this amazing investment opportunity in Lomas de Rio Real, Marbella! This stunning 127 m² apartment, available for sale, features exceptional distribution including a spacious living-dining room, a fully equipped kitchen, laundry room, 2 bedrooms, 2 bathrooms, and a terrace that connects with the common areas. The property boasts a privileged location, bordering prestigious golf courses such as Rio Real Golf, and is just minutes away from the beach and the center of Marbella. Additionally, it has air conditioning installation and a cozy fireplace, ensuring a perfect climate all year round. The urbanization offers gardens and a communal pool, providing an ideal space to enjoy the sun and relax in an exclusive environment. Seize this unique opportunity to acquire a property in one of the most distinguished areas of Marbella! Ground Floor Apartment, Río Real, Costa del Sol. 2 Bedrooms, 2 Bathrooms, Built 127 m². Setting: Frontline Golf, Urbanisation. Orientation: South. Condition: Good. Pool: Communal. Climate Control: Air Conditioning. Features: Lift, Fitted Wardrobes, Private Terrace, Utility Room, Marble Flooring. Furniture: Not Furnished. Kitchen: Partially Fitted. Garden: Communal. Utilities: Electricity, Drinkable Water, Telephone. Category: Beachfront, Cheap, Distressed, Golf, Holiday Homes, Investment, Luxury, Repossession.