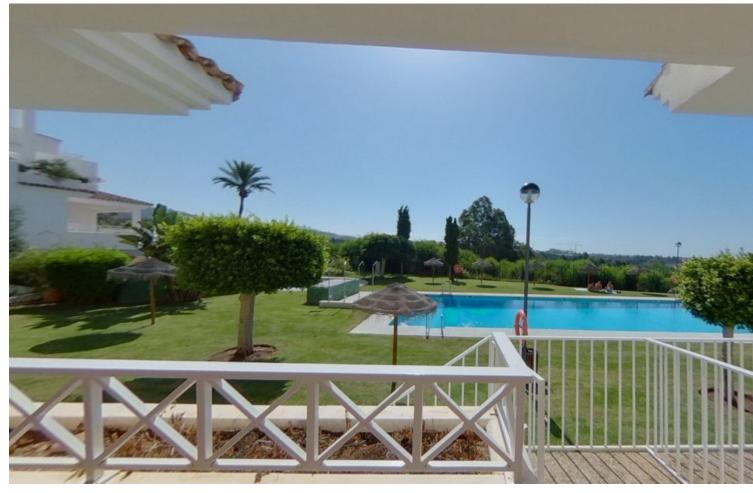

## Sales - Apartment - Río Real 343.500€

Río Real Apartment

2

2

127 m2

Don't miss out on this amazing investment opportunity in Lomas de Rio Real, Marbella! This stunning 127 m² apartment, available for sale, features exceptional distribution including a spacious living-dining room, a fully equipped kitchen, laundry room, 2 bedrooms, 2 bathrooms, and a terrace that connects with the common areas. The property boasts a privileged location, bordering prestigious golf courses such as Rio Real Golf, and is just minutes away from the beach and the center of Marbella. Additionally, it has air conditioning installation and a cozy fireplace, ensuring a perfect climate all year round. The urbanization offers gardens and a communal pool, providing an ideal space to enjoy the sun and relax in an exclusive environment. Seize this unique opportunity to acquire a property in one of the most distinguished areas of Marbella! Ground Floor Apartment, Río Real, Costa del Sol. 2 Bedrooms, 2 Bathrooms, Built 127 m². Setting: Frontline Golf, Urbanisation. Orientation: South. Condition: Good. Pool: Communal. Climate Control: Air Conditioning. Features: Lift, Fitted Wardrobes, Private Terrace, Utility Room, Marble Flooring. Furniture: Not Furnished. Kitchen: Partially Fitted. Garden: Communal. Utilities: Electricity, Drinkable Water, Telephone. Category: Beachfront, Cheap, Distressed, Golf, Holiday Homes, Investment, Luxury, Repossession.