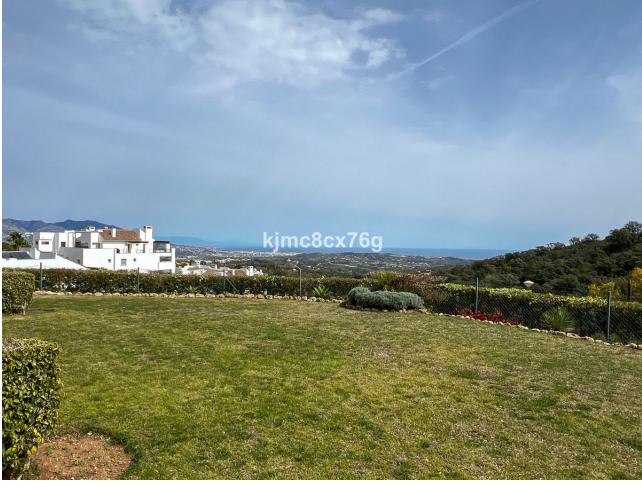

## Sales - Apartment - La Mairena 340.00€

La Mairena Apartment

Community: 2,316 EUR / year IBI: 316 EUR / year

2

2

106 m2

20 m2

FOR SALE; FABULOUS FLAT WITH PANORAMIC VIEWS AND GARDEN IN LA MAIRENA. Located in the prestigious urbanization of La Mairena, between the German international school and the golf course El Soto de Marbella Club. Ground floor apartment with 110 sqm, with terrace and private garden connected to the communal garden, from where you can enjoy the sunlight and tranquility throughout the day. South facing. The modernist style flat, with an equipped kitchen and a separate laundry room, is connected with the hall of the flat and the living-dining room of the flat. The living room has a large window through which natural light enters throughout the day, and when we go out we access the terrace of the flat and the garden. As it is joined to the community garden, it is very spacious and the view is more open until you can see the Mediterranean Sea. It also has 2 good bedrooms with built-in wardrobes and 2 complete bathrooms. The property has as an inseparable numbered annex a parking space. The urbanization is of modernist style of the year 2011, totally closed, has 2 swimming pools, garden areas, security cameras etc.. Being next to the golf course, it includes free entrance to its facilities, such as the golf course, the club, gym, sauna, spa, etc.... Ideal to move into or as a second holiday home!