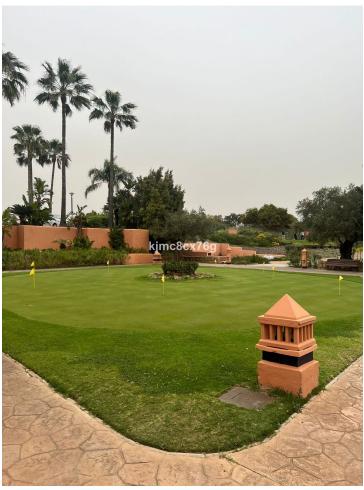

## Sales - Apartment - La Mairena 340.00€

La Mairena Apartment

Community: 2,316 EUR / year IBI: 316 EUR / year

2

2

106 m2

20 m2

FOR SALE; FABULOUS FLAT WITH PANORAMIC VIEWS AND GARDEN IN LA MAIRENA. Located in the prestigious urbanization of La Mairena, between the German international school and the golf course El Soto de Marbella Club. Ground floor apartment with 110 sqm, with terrace and private garden connected to the communal garden, from where you can enjoy the sunlight and tranquility throughout the day. South facing. The modernist style flat, with an equipped kitchen and a separate laundry room, is connected with the hall of the flat and the living-dining room of the flat. The living room has a large window through which natural light enters throughout the day, and when we go out we access the terrace of the flat and the garden. As it is joined to the community garden, it is very spacious and the view is more open until you can see the Mediterranean Sea. It also has 2 good bedrooms with built-in wardrobes and 2 complete bathrooms. The property has as an inseparable numbered annex a parking space. The urbanization is of modernist style of the year 2011, totally closed, has 2 swimming pools, garden areas, security cameras etc.. Being next to the golf course, it includes free entrance to its facilities, such as the golf course, the club, gym, sauna, spa, etc.... Ideal to move into or as a second holiday home!