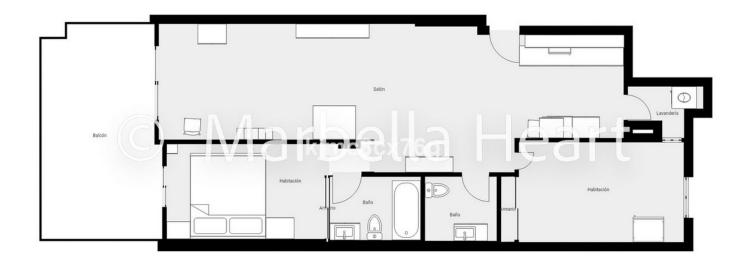

## Sales - Apartment - La Mairena 340.00€

La Mairena Apartment

Community: 2,316 EUR / year IBI: 316 EUR / year

2

2

106 m2

20 m2

FOR SALE; FABULOUS FLAT WITH PANORAMIC VIEWS AND GARDEN IN LA MAIRENA. Located in the prestigious urbanization of La Mairena, between the German international school and the golf course El Soto de Marbella Club. Ground floor apartment with 110 sqm, with terrace and private garden connected to the communal garden, from where you can enjoy the sunlight and tranquility throughout the day. South facing. The modernist style flat, with an equipped kitchen and a separate laundry room, is connected with the hall of the flat and the living-dining room of the flat. The living room has a large window through which natural light enters throughout the day, and when we go out we access the terrace of the flat and the garden. As it is joined to the community garden, it is very spacious and the view is more open until you can see the Mediterranean Sea. It also has 2 good bedrooms with built-in wardrobes and 2 complete bathrooms. The property has as an inseparable numbered annex a parking space. The urbanization is of modernist style of the year 2011, totally closed, has 2 swimming pools, garden areas, security cameras etc.. Being next to the golf course, it includes free entrance to its facilities, such as the golf course, the club, gym, sauna, spa, etc.... Ideal to move into or as a second holiday home!