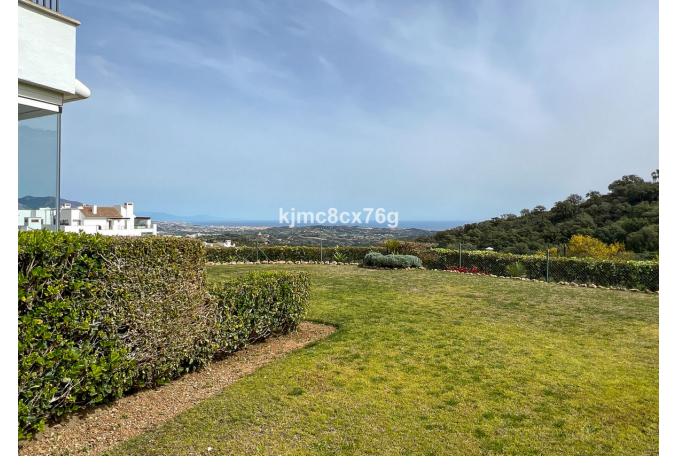

## Sales - Apartment - La Mairena 340.00€

La Mairena Apartment

Community: 2,316 EUR / year IBI: 316 EUR / year

2

2

106 m2

20 m2

FOR SALE; FABULOUS FLAT WITH PANORAMIC VIEWS AND GARDEN IN LA MAIRENA. Located in the prestigious urbanization of La Mairena, between the German international school and the golf course El Soto de Marbella Club. Ground floor apartment with 110 sqm, with terrace and private garden connected to the communal garden, from where you can enjoy the sunlight and tranquility throughout the day. South facing. The modernist style flat, with an equipped kitchen and a separate laundry room, is connected with the hall of the flat and the living-dining room of the flat. The living room has a large window through which natural light enters throughout the day, and when we go out we access the terrace of the flat and the garden. As it is joined to the community garden, it is very spacious and the view is more open until you can see the Mediterranean Sea. It also has 2 good bedrooms with built-in wardrobes and 2 complete bathrooms. The property has as an inseparable numbered annex a parking space. The urbanization is of modernist style of the year 2011, totally closed, has 2 swimming pools, garden areas, security cameras etc.. Being next to the golf course, it includes free entrance to its facilities, such as the golf course, the club, gym, sauna, spa, etc.... Ideal to move into or as a second holiday home!