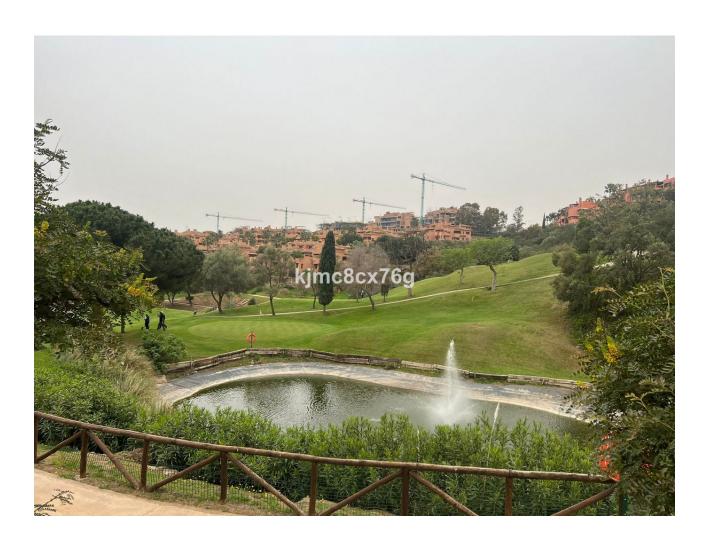

## Sales - Apartment - La Mairena 340.00€

La Mairena Apartment

Community: 2,316 EUR / year IBI: 316 EUR / year

2

2

106 m2

20 m2

FOR SALE; FABULOUS FLAT WITH PANORAMIC VIEWS AND GARDEN IN LA MAIRENA. Located in the prestigious urbanization of La Mairena, between the German international school and the golf course El Soto de Marbella Club. Ground floor apartment with 110 sqm, with terrace and private garden connected to the communal garden, from where you can enjoy the sunlight and tranquility throughout the day. South facing. The modernist style flat, with an equipped kitchen and a separate laundry room, is connected with the hall of the flat and the living-dining room of the flat. The living room has a large window through which natural light enters throughout the day, and when we go out we access the terrace of the flat and the garden. As it is joined to the community garden, it is very spacious and the view is more open until you can see the Mediterranean Sea. It also has 2 good bedrooms with built-in wardrobes and 2 complete bathrooms. The property has as an inseparable numbered annex a parking space. The urbanization is of modernist style of the year 2011, totally closed, has 2 swimming pools, garden areas, security cameras etc.. Being next to the golf course, it includes free entrance to its facilities, such as the golf course, the club, gym, sauna, spa, etc.... Ideal to move into or as a second holiday home!