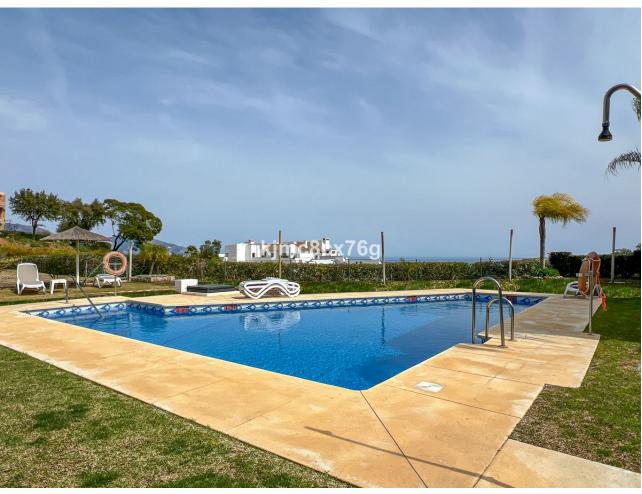

## Sales - Apartment - La Mairena 340.00€

La Mairena Apartment

Community: 2,316 EUR / year IBI: 316 EUR / year

2

2

106 m2

20 m2

FOR SALE; FABULOUS FLAT WITH PANORAMIC VIEWS AND GARDEN IN LA MAIRENA. Located in the prestigious urbanization of La Mairena, between the German international school and the golf course El Soto de Marbella Club. Ground floor apartment with 110 sqm, with terrace and private garden connected to the communal garden, from where you can enjoy the sunlight and tranquility throughout the day. South facing. The modernist style flat, with an equipped kitchen and a separate laundry room, is connected with the hall of the flat and the living-dining room of the flat. The living room has a large window through which natural light enters throughout the day, and when we go out we access the terrace of the flat and the garden. As it is joined to the community garden, it is very spacious and the view is more open until you can see the Mediterranean Sea. It also has 2 good bedrooms with built-in wardrobes and 2 complete bathrooms. The property has as an inseparable numbered annex a parking space. The urbanization is of modernist style of the year 2011, totally closed, has 2 swimming pools, garden areas, security cameras etc.. Being next to the golf course, it includes free entrance to its facilities, such as the golf course, the club, gym, sauna, spa, etc.... Ideal to move into or as a second holiday home!