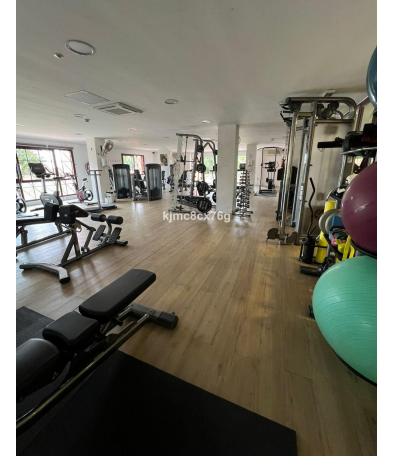

## Sales - Apartment - La Mairena 340.00€

La Mairena Apartment

Community: 2,316 EUR / year IBI: 316 EUR / year

2

2

106 m2

20 m2

FOR SALE; FABULOUS FLAT WITH PANORAMIC VIEWS AND GARDEN IN LA MAIRENA. Located in the prestigious urbanization of La Mairena, between the German international school and the golf course El Soto de Marbella Club. Ground floor apartment with 110 sqm, with terrace and private garden connected to the communal garden, from where you can enjoy the sunlight and tranquility throughout the day. South facing. The modernist style flat, with an equipped kitchen and a separate laundry room, is connected with the hall of the flat and the living-dining room of the flat. The living room has a large window through which natural light enters throughout the day, and when we go out we access the terrace of the flat and the garden. As it is joined to the community garden, it is very spacious and the view is more open until you can see the Mediterranean Sea. It also has 2 good bedrooms with built-in wardrobes and 2 complete bathrooms. The property has as an inseparable numbered annex a parking space. The urbanization is of modernist style of the year 2011, totally closed, has 2 swimming pools, garden areas, security cameras etc.. Being next to the golf course, it includes free entrance to its facilities, such as the golf course, the club, gym, sauna, spa, etc.... Ideal to move into or as a second holiday home!