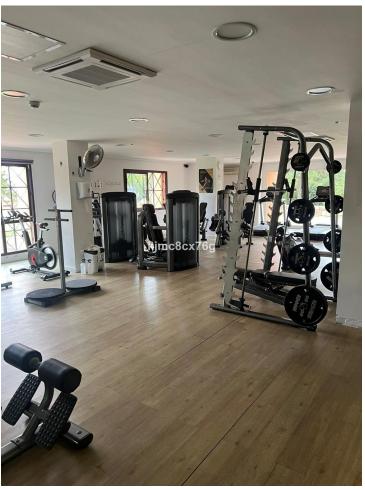

## Sales - Apartment - La Mairena 340.00€

La Mairena Apartment

Community: 2,316 EUR / year IBI: 316 EUR / year

2

2

106 m2

20 m2

FOR SALE; FABULOUS FLAT WITH PANORAMIC VIEWS AND GARDEN IN LA MAIRENA. Located in the prestigious urbanization of La Mairena, between the German international school and the golf course El Soto de Marbella Club. Ground floor apartment with 110 sqm, with terrace and private garden connected to the communal garden, from where you can enjoy the sunlight and tranquility throughout the day. South facing. The modernist style flat, with an equipped kitchen and a separate laundry room, is connected with the hall of the flat and the living-dining room of the flat. The living room has a large window through which natural light enters throughout the day, and when we go out we access the terrace of the flat and the garden. As it is joined to the community garden, it is very spacious and the view is more open until you can see the Mediterranean Sea. It also has 2 good bedrooms with built-in wardrobes and 2 complete bathrooms. The property has as an inseparable numbered annex a parking space. The urbanization is of modernist style of the year 2011, totally closed, has 2 swimming pools, garden areas, security cameras etc.. Being next to the golf course, it includes free entrance to its facilities, such as the golf course, the club, gym, sauna, spa, etc.... Ideal to move into or as a second holiday home!