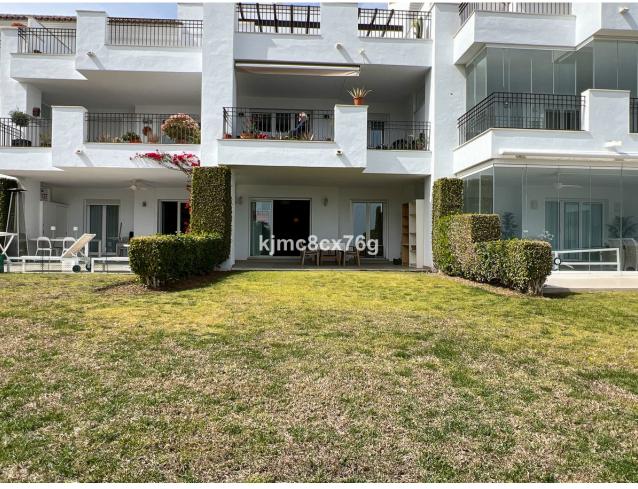

## Sales - Apartment - La Mairena 340.00€

La Mairena Apartment

Community: 2,316 EUR / year IBI: 316 EUR / year

2

2

106 m2

20 m2

FOR SALE; FABULOUS FLAT WITH PANORAMIC VIEWS AND GARDEN IN LA MAIRENA. Located in the prestigious urbanization of La Mairena, between the German international school and the golf course El Soto de Marbella Club. Ground floor apartment with 110 sqm, with terrace and private garden connected to the communal garden, from where you can enjoy the sunlight and tranquility throughout the day. South facing. The modernist style flat, with an equipped kitchen and a separate laundry room, is connected with the hall of the flat and the living-dining room of the flat. The living room has a large window through which natural light enters throughout the day, and when we go out we access the terrace of the flat and the garden. As it is joined to the community garden, it is very spacious and the view is more open until you can see the Mediterranean Sea. It also has 2 good bedrooms with built-in wardrobes and 2 complete bathrooms. The property has as an inseparable numbered annex a parking space. The urbanization is of modernist style of the year 2011, totally closed, has 2 swimming pools, garden areas, security cameras etc.. Being next to the golf course, it includes free entrance to its facilities, such as the golf course, the club, gym, sauna, spa, etc.... Ideal to move into or as a second holiday home!