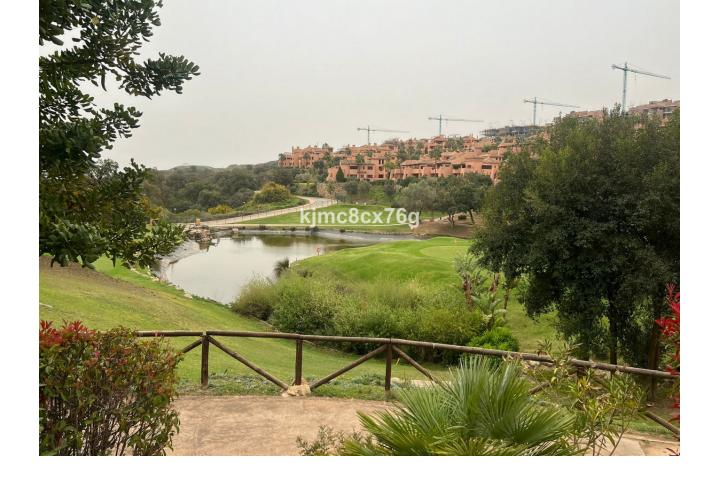

## Sales - Apartment - La Mairena 340.00€

La Mairena Apartment

Community: 2,316 EUR / year IBI: 316 EUR / year

2

2

106 m2

20 m2

FOR SALE; FABULOUS FLAT WITH PANORAMIC VIEWS AND GARDEN IN LA MAIRENA. Located in the prestigious urbanization of La Mairena, between the German international school and the golf course El Soto de Marbella Club. Ground floor apartment with 110 sqm, with terrace and private garden connected to the communal garden, from where you can enjoy the sunlight and tranquility throughout the day. South facing. The modernist style flat, with an equipped kitchen and a separate laundry room, is connected with the hall of the flat and the living-dining room of the flat. The living room has a large window through which natural light enters throughout the day, and when we go out we access the terrace of the flat and the garden. As it is joined to the community garden, it is very spacious and the view is more open until you can see the Mediterranean Sea. It also has 2 good bedrooms with built-in wardrobes and 2 complete bathrooms. The property has as an inseparable numbered annex a parking space. The urbanization is of modernist style of the year 2011, totally closed, has 2 swimming pools, garden areas, security cameras etc.. Being next to the golf course, it includes free entrance to its facilities, such as the golf course, the club, gym, sauna, spa, etc.... Ideal to move into or as a second holiday home!