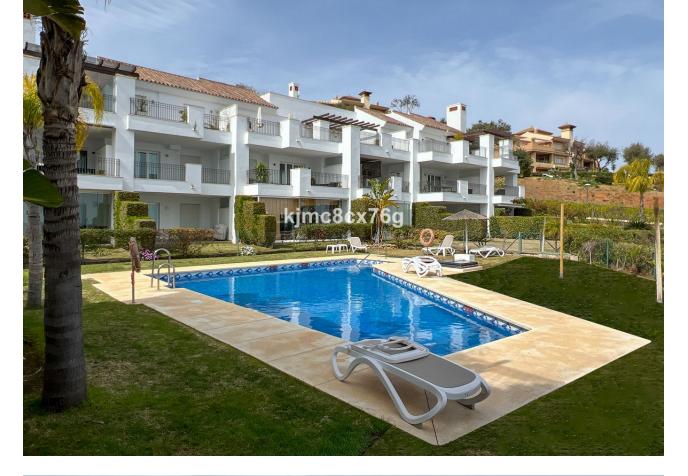

## Sales - Apartment - La Mairena 340.00€

La Mairena Apartment

Community: 2,316 EUR / year IBI: 316 EUR / year

2

2

106 m2

20 m2

FOR SALE; FABULOUS FLAT WITH PANORAMIC VIEWS AND GARDEN IN LA MAIRENA. Located in the prestigious urbanization of La Mairena, between the German international school and the golf course El Soto de Marbella Club. Ground floor apartment with 110 sqm, with terrace and private garden connected to the communal garden, from where you can enjoy the sunlight and tranquility throughout the day. South facing. The modernist style flat, with an equipped kitchen and a separate laundry room, is connected with the hall of the flat and the living-dining room of the flat. The living room has a large window through which natural light enters throughout the day, and when we go out we access the terrace of the flat and the garden. As it is joined to the community garden, it is very spacious and the view is more open until you can see the Mediterranean Sea. It also has 2 good bedrooms with built-in wardrobes and 2 complete bathrooms. The property has as an inseparable numbered annex a parking space. The urbanization is of modernist style of the year 2011, totally closed, has 2 swimming pools, garden areas, security cameras etc.. Being next to the golf course, it includes free entrance to its facilities, such as the golf course, the club, gym, sauna, spa, etc.... Ideal to move into or as a second holiday home!