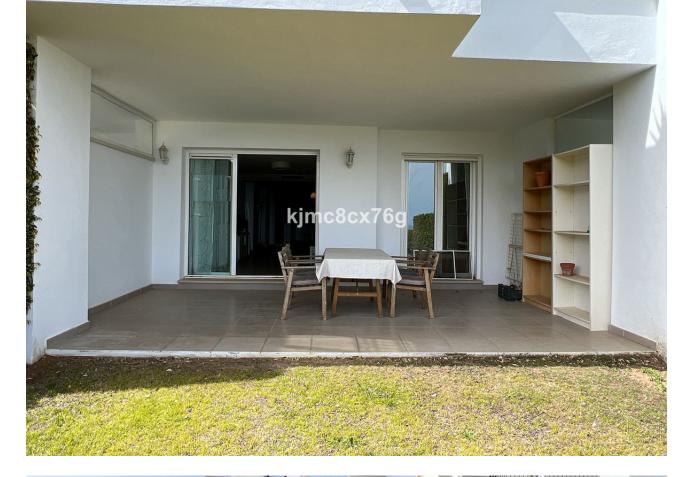

## Sales - Apartment - La Mairena 340.00€

La Mairena Apartment

Community: 2,316 EUR / year IBI: 316 EUR / year

2

2

106 m2

20 m2

FOR SALE; FABULOUS FLAT WITH PANORAMIC VIEWS AND GARDEN IN LA MAIRENA. Located in the prestigious urbanization of La Mairena, between the German international school and the golf course El Soto de Marbella Club. Ground floor apartment with 110 sqm, with terrace and private garden connected to the communal garden, from where you can enjoy the sunlight and tranquility throughout the day. South facing. The modernist style flat, with an equipped kitchen and a separate laundry room, is connected with the hall of the flat and the living-dining room of the flat. The living room has a large window through which natural light enters throughout the day, and when we go out we access the terrace of the flat and the garden. As it is joined to the community garden, it is very spacious and the view is more open until you can see the Mediterranean Sea. It also has 2 good bedrooms with built-in wardrobes and 2 complete bathrooms. The property has as an inseparable numbered annex a parking space. The urbanization is of modernist style of the year 2011, totally closed, has 2 swimming pools, garden areas, security cameras etc.. Being next to the golf course, it includes free entrance to its facilities, such as the golf course, the club, gym, sauna, spa, etc.... Ideal to move into or as a second holiday home!