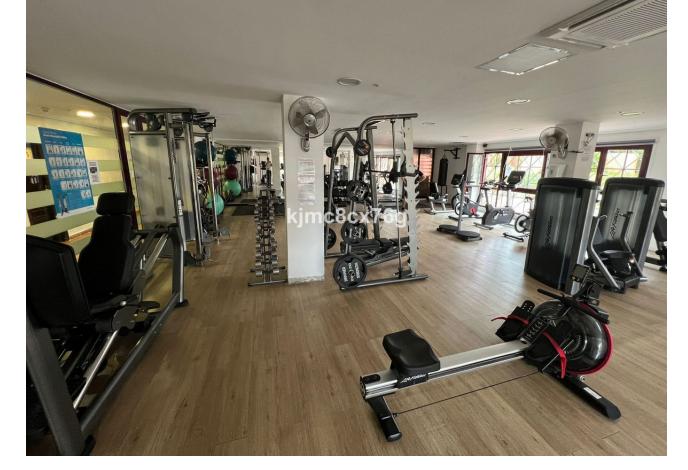

## Sales - Apartment - La Mairena 340.00€

La Mairena Apartment

Community: 2,316 EUR / year IBI: 316 EUR / year

2

2

106 m2

20 m2

FOR SALE; FABULOUS FLAT WITH PANORAMIC VIEWS AND GARDEN IN LA MAIRENA. Located in the prestigious urbanization of La Mairena, between the German international school and the golf course El Soto de Marbella Club. Ground floor apartment with 110 sqm, with terrace and private garden connected to the communal garden, from where you can enjoy the sunlight and tranquility throughout the day. South facing. The modernist style flat, with an equipped kitchen and a separate laundry room, is connected with the hall of the flat and the living-dining room of the flat. The living room has a large window through which natural light enters throughout the day, and when we go out we access the terrace of the flat and the garden. As it is joined to the community garden, it is very spacious and the view is more open until you can see the Mediterranean Sea. It also has 2 good bedrooms with built-in wardrobes and 2 complete bathrooms. The property has as an inseparable numbered annex a parking space. The urbanization is of modernist style of the year 2011, totally closed, has 2 swimming pools, garden areas, security cameras etc.. Being next to the golf course, it includes free entrance to its facilities, such as the golf course, the club, gym, sauna, spa, etc.... Ideal to move into or as a second holiday home!