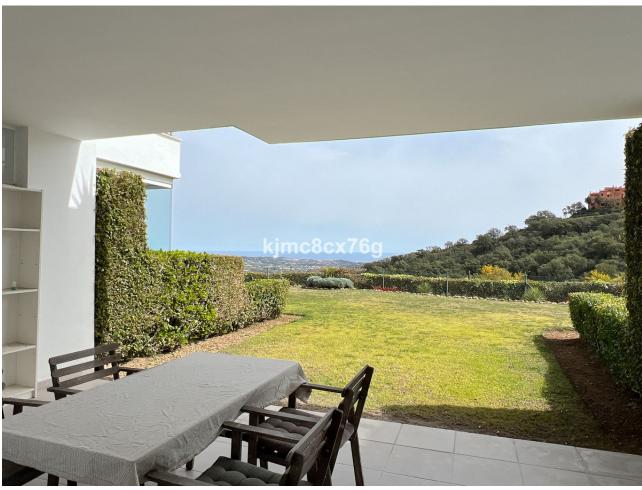

## Sales - Apartment - La Mairena 340.00€

La Mairena Apartment

Community: 2,316 EUR / year IBI: 316 EUR / year

2

2

106 m2

20 m2

FOR SALE; FABULOUS FLAT WITH PANORAMIC VIEWS AND GARDEN IN LA MAIRENA. Located in the prestigious urbanization of La Mairena, between the German international school and the golf course El Soto de Marbella Club. Ground floor apartment with 110 sqm, with terrace and private garden connected to the communal garden, from where you can enjoy the sunlight and tranquility throughout the day. South facing. The modernist style flat, with an equipped kitchen and a separate laundry room, is connected with the hall of the flat and the living-dining room of the flat. The living room has a large window through which natural light enters throughout the day, and when we go out we access the terrace of the flat and the garden. As it is joined to the community garden, it is very spacious and the view is more open until you can see the Mediterranean Sea. It also has 2 good bedrooms with built-in wardrobes and 2 complete bathrooms. The property has as an inseparable numbered annex a parking space. The urbanization is of modernist style of the year 2011, totally closed, has 2 swimming pools, garden areas, security cameras etc.. Being next to the golf course, it includes free entrance to its facilities, such as the golf course, the club, gym, sauna, spa, etc.... Ideal to move into or as a second holiday home!