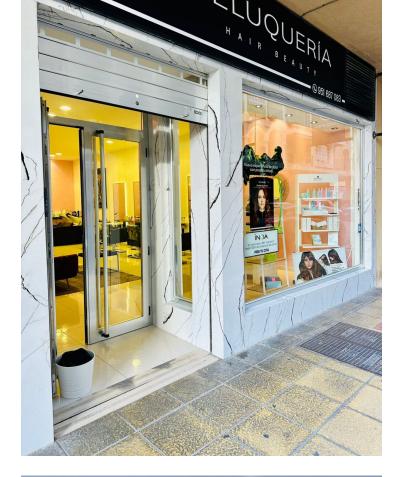

## Commercial

Wonderful Hairdressing salon in the most popular commercial area of Estepona beach walk located at one of the most touristic streets among the beaches inside the commercial area, where all restaurants and shops are. The property is recently renovated and fully equipped, ready to walk in ad start working. It has wonderful shop window overlooking the street, 5 hairdressing chairs, possibility to have manicure work space, nice reception and waiting area, staff and storage room for all the products and clients bathroom.