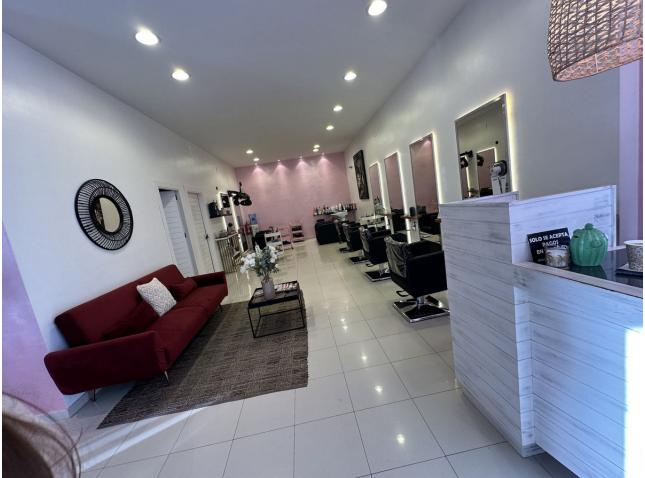

## Commercial

Wonderful Hairdressing salon in the most popular commercial area of Estepona beach walk located at one of the most touristic streets among the beaches inside the commercial area, where all restaurants and shops are. The property is recently renovated and fully equipped, ready to walk in ad start working. It has wonderful shop window overlooking the street, 5 hairdressing chairs, possibility to have manicure work space, nice reception and waiting area, staff and storage room for all the products and clients bathroom.