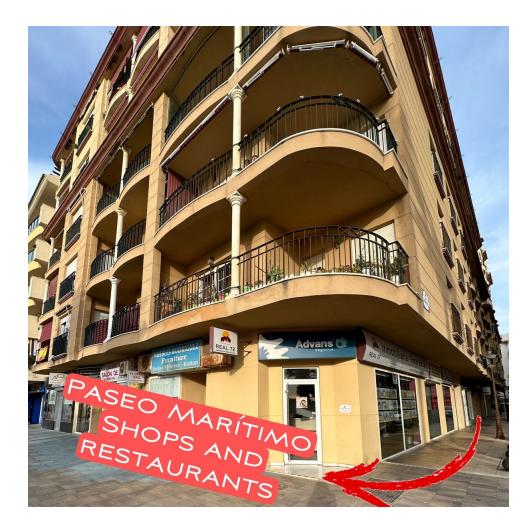

## Commercial

Wonderful Hairdressing salon in the most popular commercial area of Estepona beach walk located at one of the most touristic streets among the beaches inside the commercial area, where all restaurants and shops are. The property is recently renovated and fully equipped, ready to walk in ad start working. It has wonderful shop window overlooking the street, 5 hairdressing chairs, possibility to have manicure work space, nice reception and waiting area, staff and storage room for all the products and clients bathroom.