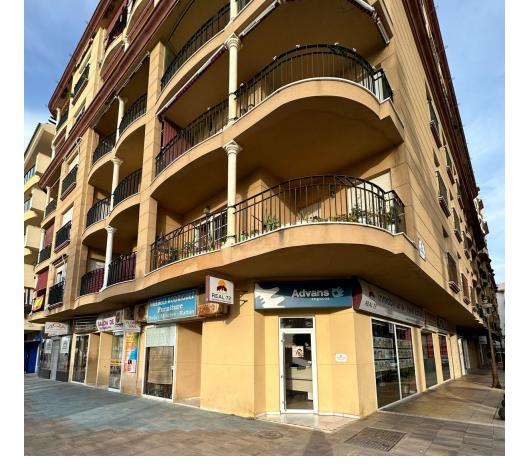

## Commercial

Wonderful Hairdressing salon in the most popular commercial area of Estepona beach walk located at one of the most touristic streets among the beaches inside the commercial area, where all restaurants and shops are. The property is recently renovated and fully equipped, ready to walk in ad start working. It has wonderful shop window overlooking the street, 5 hairdressing chairs, possibility to have manicure work space, nice reception and waiting area, staff and storage room for all the products and clients bathroom.