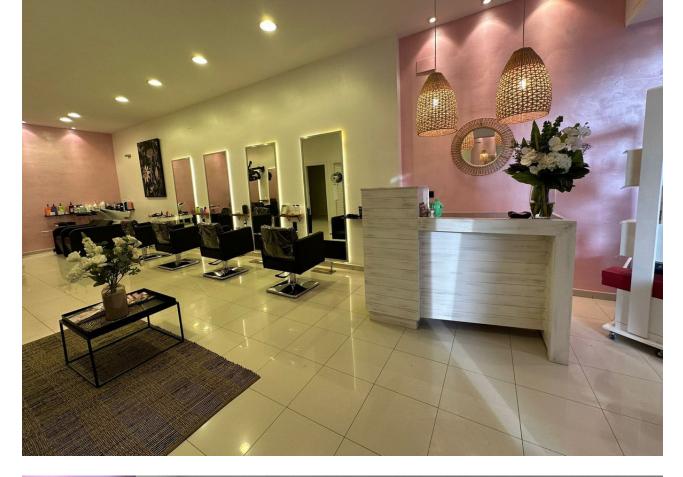

## Commercial

Wonderful Hairdressing salon in the most popular commercial area of Estepona beach walk located at one of the most touristic streets among the beaches inside the commercial area, where all restaurants and shops are. The property is recently renovated and fully equipped, ready to walk in ad start working. It has wonderful shop window overlooking the street, 5 hairdressing chairs, possibility to have manicure work space, nice reception and waiting area, staff and storage room for all the products and clients bathroom.