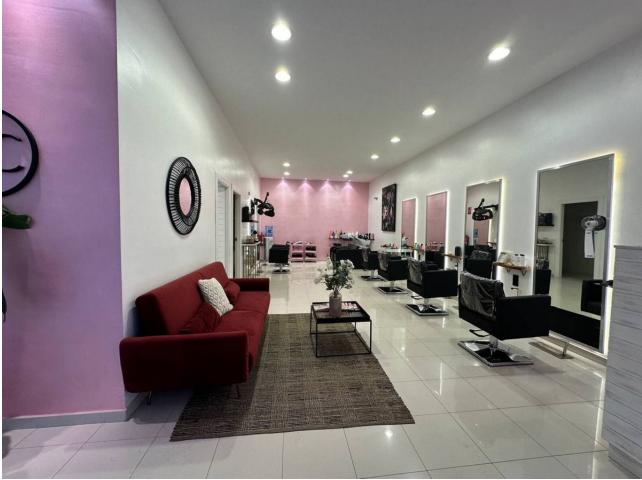

## Commercial

Wonderful Hairdressing salon in the most popular commercial area of Estepona beach walk located at one of the most touristic streets among the beaches inside the commercial area, where all restaurants and shops are. The property is recently renovated and fully equipped, ready to walk in ad start working. It has wonderful shop window overlooking the street, 5 hairdressing chairs, possibility to have manicure work space, nice reception and waiting area, staff and storage room for all the products and clients bathroom.