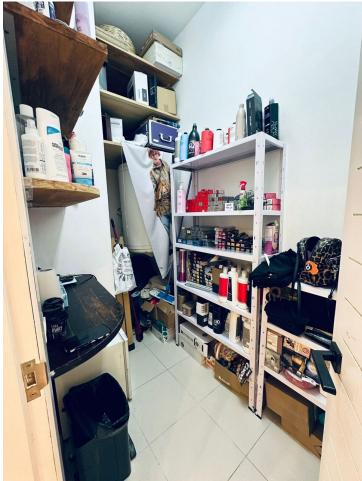

## Commercial

Wonderful Hairdressing salon in the most popular commercial area of Estepona beach walk located at one of the most touristic streets among the beaches inside the commercial area, where all restaurants and shops are. The property is recently renovated and fully equipped, ready to walk in ad start working. It has wonderful shop window overlooking the street, 5 hairdressing chairs, possibility to have manicure work space, nice reception and waiting area, staff and storage room for all the products and clients bathroom.