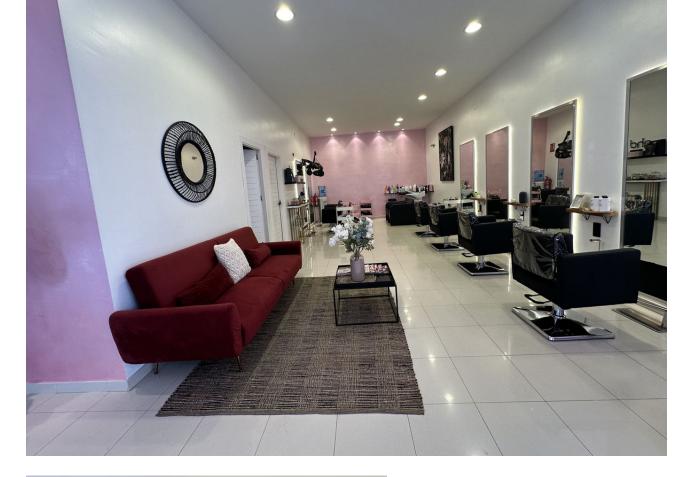

## Commercial

Wonderful Hairdressing salon in the most popular commercial area of Estepona beach walk located at one of the most touristic streets among the beaches inside the commercial area, where all restaurants and shops are. The property is recently renovated and fully equipped, ready to walk in ad start working. It has wonderful shop window overlooking the street, 5 hairdressing chairs, possibility to have manicure work space, nice reception and waiting area, staff and storage room for all the products and clients bathroom.