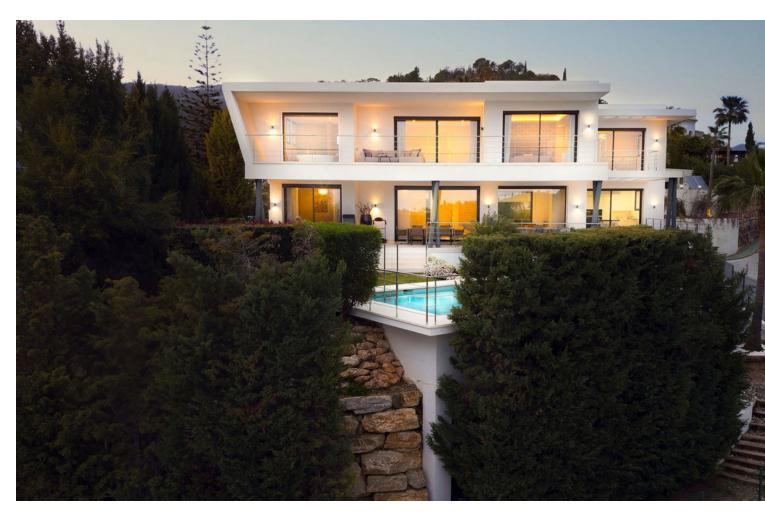

## Sales - House - Benahavís 2.998.000€

Benahavís House

Community: 360 EUR / year IBI: 2,000 EUR / year

4

4.5

600 m<sup>2</sup>

1150 m2

Villa Lea is a contemporary villa with emphasis on comfort and privacy. Located within a secure gated community, its location is secure and convenient - merely 2 minutes from Nueva Andalucia, 10 minutes from San Pedro de Alcántara and Puerto Banus, and 15 minutes from the exclusive Puente Romano. Despite its proximity to a variety of restaurants and activities, Villa Lea offers the tranquility and seclusion of a private retreat. Upon entry, you are greeted by a spacious, high-ceilinged open area that seamlessly connects two lounges—each equipped with an integrated TV and stove—to a dining room with kitchen access and a separate laundry room. The ground floor also features a double bedroom complete with a dressing room and an ensuite bathroom, alongside an additional bathroom for visitors. Each room on this level offers direct access to an expansive terrace that boasts panoramic views of both the sea and mountains, enhancing the sense of openness and integration with the natural surroundings. The property's private garden is a highlight, featuring a large hot water pool that invites you to soak in the spectacular vistas. Ascending to the upper floor, you'll find three double bedrooms, all offering dressing rooms and ensuite bathrooms. The master bedroom, in particular, impresses with its generous dimensions and a private terrace that overlooks the sea, promising a serene and luxurious personal space. The basement houses multiple storage rooms and an underground garage with ample space for two large vehicles, complemented by an additional carport at the property's entrance for guest parking. Beneath the pool lies an untapped area with potential for conversion into a fifth bedroom, cinema, or gym, offering further customization to meet the homeowner's lifestyle needs.