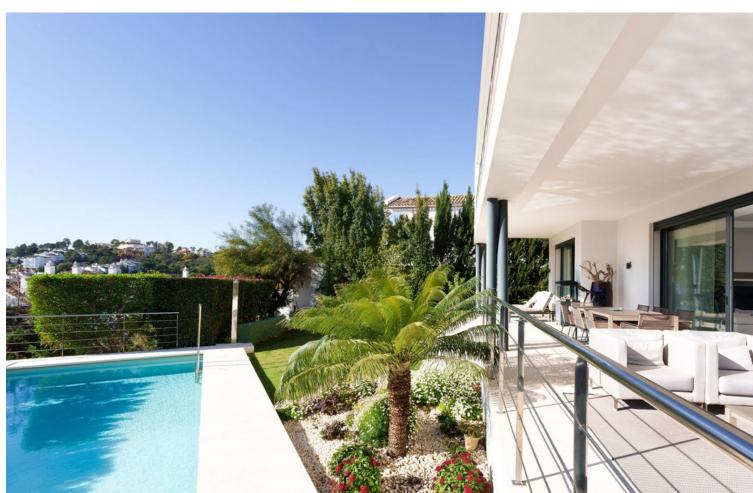

## Sales - House - Benahavís 2.998.000€

Benahavís House

Community: 360 EUR / year IBI: 2,000 EUR / year

4

4.5

600 m<sup>2</sup>

1150 m2

Villa Lea is a contemporary villa with emphasis on comfort and privacy. Located within a secure gated community, its location is secure and convenient - merely 2 minutes from Nueva Andalucia, 10 minutes from San Pedro de Alcántara and Puerto Banus, and 15 minutes from the exclusive Puente Romano. Despite its proximity to a variety of restaurants and activities, Villa Lea offers the tranquility and seclusion of a private retreat. Upon entry, you are greeted by a spacious, high-ceilinged open area that seamlessly connects two lounges—each equipped with an integrated TV and stove—to a dining room with kitchen access and a separate laundry room. The ground floor also features a double bedroom complete with a dressing room and an ensuite bathroom, alongside an additional bathroom for visitors. Each room on this level offers direct access to an expansive terrace that boasts panoramic views of both the sea and mountains, enhancing the sense of openness and integration with the natural surroundings. The property's private garden is a highlight, featuring a large hot water pool that invites you to soak in the spectacular vistas. Ascending to the upper floor, you'll find three double bedrooms, all offering dressing rooms and ensuite bathrooms. The master bedroom, in particular, impresses with its generous dimensions and a private terrace that overlooks the sea, promising a serene and luxurious personal space. The basement houses multiple storage rooms and an underground garage with ample space for two large vehicles, complemented by an additional carport at the property's entrance for guest parking. Beneath the pool lies an untapped area with potential for conversion into a fifth bedroom, cinema, or gym, offering further customization to meet the homeowner's lifestyle needs.