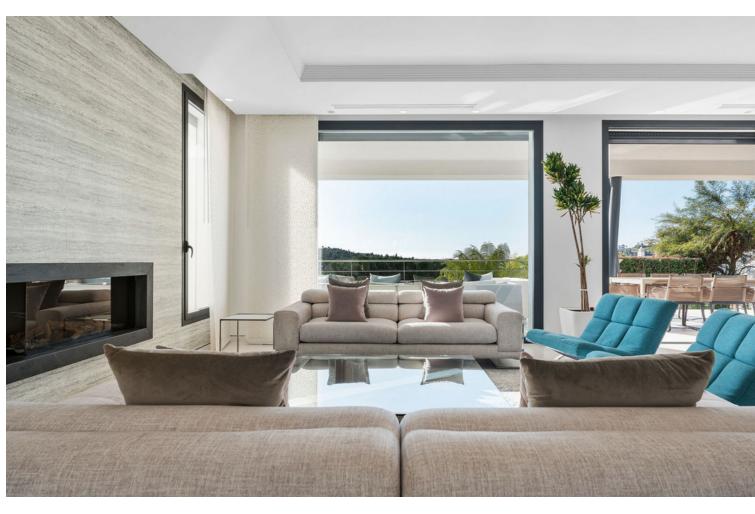

## Sales - House - Benahavís 2.998.000€

Benahavís House

Community: 360 EUR / year IBI: 2,000 EUR / year

4

4.5

600 m<sup>2</sup>

1150 m2

Villa Lea is a contemporary villa with emphasis on comfort and privacy. Located within a secure gated community, its location is secure and convenient - merely 2 minutes from Nueva Andalucia, 10 minutes from San Pedro de Alcántara and Puerto Banus, and 15 minutes from the exclusive Puente Romano. Despite its proximity to a variety of restaurants and activities, Villa Lea offers the tranquility and seclusion of a private retreat. Upon entry, you are greeted by a spacious, high-ceilinged open area that seamlessly connects two lounges—each equipped with an integrated TV and stove—to a dining room with kitchen access and a separate laundry room. The ground floor also features a double bedroom complete with a dressing room and an ensuite bathroom, alongside an additional bathroom for visitors. Each room on this level offers direct access to an expansive terrace that boasts panoramic views of both the sea and mountains, enhancing the sense of openness and integration with the natural surroundings. The property's private garden is a highlight, featuring a large hot water pool that invites you to soak in the spectacular vistas. Ascending to the upper floor, you'll find three double bedrooms, all offering dressing rooms and ensuite bathrooms. The master bedroom, in particular, impresses with its generous dimensions and a private terrace that overlooks the sea, promising a serene and luxurious personal space. The basement houses multiple storage rooms and an underground garage with ample space for two large vehicles, complemented by an additional carport at the property's entrance for guest parking. Beneath the pool lies an untapped area with potential for conversion into a fifth bedroom, cinema, or gym, offering further customization to meet the homeowner's lifestyle needs.