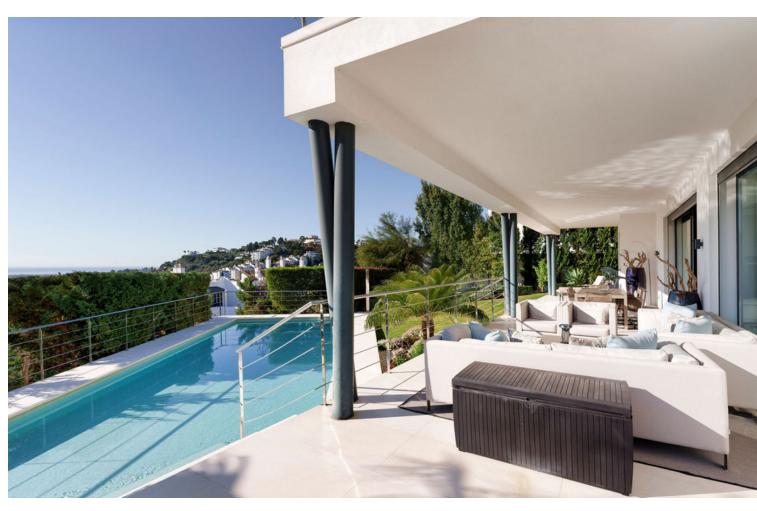

## Sales - House - Benahavís 2.998.000€

Benahavís House

Community: 360 EUR / year IBI: 2,000 EUR / year

4

4.5

600 m<sup>2</sup>

1150 m2

Villa Lea is a contemporary villa with emphasis on comfort and privacy. Located within a secure gated community, its location is secure and convenient - merely 2 minutes from Nueva Andalucia, 10 minutes from San Pedro de Alcántara and Puerto Banus, and 15 minutes from the exclusive Puente Romano. Despite its proximity to a variety of restaurants and activities, Villa Lea offers the tranquility and seclusion of a private retreat. Upon entry, you are greeted by a spacious, high-ceilinged open area that seamlessly connects two lounges—each equipped with an integrated TV and stove—to a dining room with kitchen access and a separate laundry room. The ground floor also features a double bedroom complete with a dressing room and an ensuite bathroom, alongside an additional bathroom for visitors. Each room on this level offers direct access to an expansive terrace that boasts panoramic views of both the sea and mountains, enhancing the sense of openness and integration with the natural surroundings. The property's private garden is a highlight, featuring a large hot water pool that invites you to soak in the spectacular vistas. Ascending to the upper floor, you'll find three double bedrooms, all offering dressing rooms and ensuite bathrooms. The master bedroom, in particular, impresses with its generous dimensions and a private terrace that overlooks the sea, promising a serene and luxurious personal space. The basement houses multiple storage rooms and an underground garage with ample space for two large vehicles, complemented by an additional carport at the property's entrance for guest parking. Beneath the pool lies an untapped area with potential for conversion into a fifth bedroom, cinema, or gym, offering further customization to meet the homeowner's lifestyle needs.