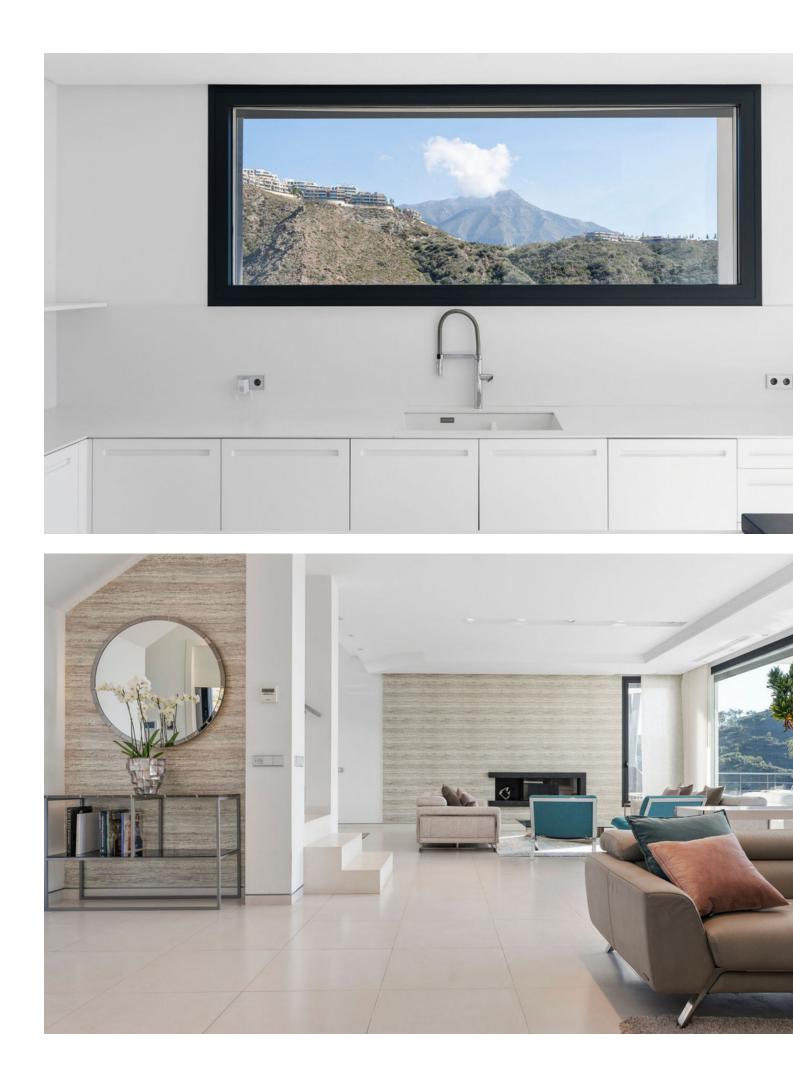

## Sales - House - Benahavís 2.998.000€

Benahavís House

Community: 360 EUR / year IBI: 2,000 EUR / year

4

4.5

600 m<sup>2</sup>

1150 m2

Villa Lea is a contemporary villa with emphasis on comfort and privacy. Located within a secure gated community, its location is secure and convenient - merely 2 minutes from Nueva Andalucia, 10 minutes from San Pedro de Alcántara and Puerto Banus, and 15 minutes from the exclusive Puente Romano. Despite its proximity to a variety of restaurants and activities, Villa Lea offers the tranquility and seclusion of a private retreat. Upon entry, you are greeted by a spacious, high-ceilinged open area that seamlessly connects two lounges—each equipped with an integrated TV and stove—to a dining room with kitchen access and a separate laundry room. The ground floor also features a double bedroom complete with a dressing room and an ensuite bathroom, alongside an additional bathroom for visitors. Each room on this level offers direct access to an expansive terrace that boasts panoramic views of both the sea and mountains, enhancing the sense of openness and integration with the natural surroundings. The property's private garden is a highlight, featuring a large hot water pool that invites you to soak in the spectacular vistas. Ascending to the upper floor, you'll find three double bedrooms, all offering dressing rooms and ensuite bathrooms. The master bedroom, in particular, impresses with its generous dimensions and a private terrace that overlooks the sea, promising a serene and luxurious personal space. The basement houses multiple storage rooms and an underground garage with ample space for two large vehicles, complemented by an additional carport at the property's entrance for guest parking. Beneath the pool lies an untapped area with potential for conversion into a fifth bedroom, cinema, or gym, offering further customization to meet the homeowner's lifestyle needs.