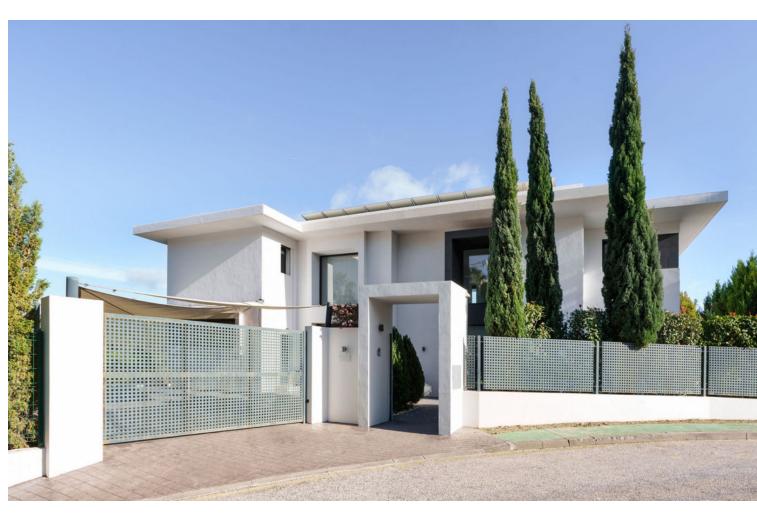

## Sales - House - Benahavís 2.998.000€

Benahavís House

Community: 360 EUR / year IBI: 2,000 EUR / year

4

4.5

600 m<sup>2</sup>

1150 m2

Villa Lea is a contemporary villa with emphasis on comfort and privacy. Located within a secure gated community, its location is secure and convenient - merely 2 minutes from Nueva Andalucia, 10 minutes from San Pedro de Alcántara and Puerto Banus, and 15 minutes from the exclusive Puente Romano. Despite its proximity to a variety of restaurants and activities, Villa Lea offers the tranquility and seclusion of a private retreat. Upon entry, you are greeted by a spacious, high-ceilinged open area that seamlessly connects two lounges—each equipped with an integrated TV and stove—to a dining room with kitchen access and a separate laundry room. The ground floor also features a double bedroom complete with a dressing room and an ensuite bathroom, alongside an additional bathroom for visitors. Each room on this level offers direct access to an expansive terrace that boasts panoramic views of both the sea and mountains, enhancing the sense of openness and integration with the natural surroundings. The property's private garden is a highlight, featuring a large hot water pool that invites you to soak in the spectacular vistas. Ascending to the upper floor, you'll find three double bedrooms, all offering dressing rooms and ensuite bathrooms. The master bedroom, in particular, impresses with its generous dimensions and a private terrace that overlooks the sea, promising a serene and luxurious personal space. The basement houses multiple storage rooms and an underground garage with ample space for two large vehicles, complemented by an additional carport at the property's entrance for guest parking. Beneath the pool lies an untapped area with potential for conversion into a fifth bedroom, cinema, or gym, offering further customization to meet the homeowner's lifestyle needs.