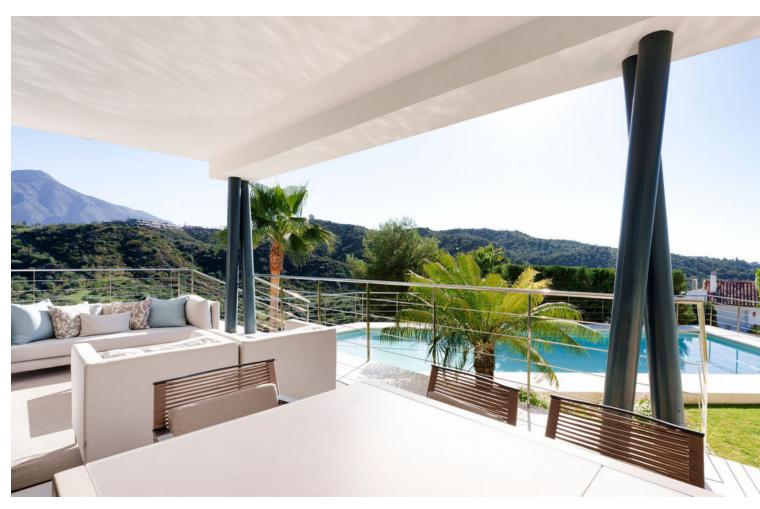

## Sales - House - Benahavís 2.998.000€

Benahavís House

Community: 360 EUR / year IBI: 2,000 EUR / year

4

4.5

600 m<sup>2</sup>

1150 m2

Villa Lea is a contemporary villa with emphasis on comfort and privacy. Located within a secure gated community, its location is secure and convenient - merely 2 minutes from Nueva Andalucia, 10 minutes from San Pedro de Alcántara and Puerto Banus, and 15 minutes from the exclusive Puente Romano. Despite its proximity to a variety of restaurants and activities, Villa Lea offers the tranquility and seclusion of a private retreat. Upon entry, you are greeted by a spacious, high-ceilinged open area that seamlessly connects two lounges—each equipped with an integrated TV and stove—to a dining room with kitchen access and a separate laundry room. The ground floor also features a double bedroom complete with a dressing room and an ensuite bathroom, alongside an additional bathroom for visitors. Each room on this level offers direct access to an expansive terrace that boasts panoramic views of both the sea and mountains, enhancing the sense of openness and integration with the natural surroundings. The property's private garden is a highlight, featuring a large hot water pool that invites you to soak in the spectacular vistas. Ascending to the upper floor, you'll find three double bedrooms, all offering dressing rooms and ensuite bathrooms. The master bedroom, in particular, impresses with its generous dimensions and a private terrace that overlooks the sea, promising a serene and luxurious personal space. The basement houses multiple storage rooms and an underground garage with ample space for two large vehicles, complemented by an additional carport at the property's entrance for guest parking. Beneath the pool lies an untapped area with potential for conversion into a fifth bedroom, cinema, or gym, offering further customization to meet the homeowner's lifestyle needs.