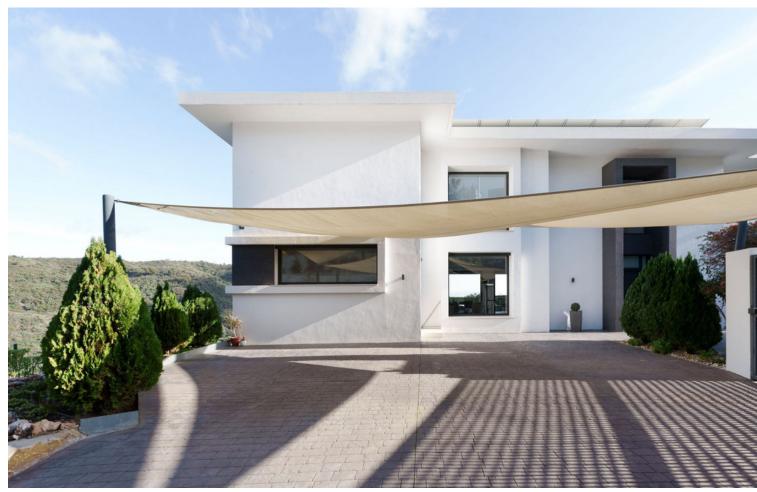

## Sales - House - Benahavís 2.998.000€

Benahavís House

Community: 360 EUR / year IBI: 2,000 EUR / year

4

4.5

600 m<sup>2</sup>

1150 m2

Villa Lea is a contemporary villa with emphasis on comfort and privacy. Located within a secure gated community, its location is secure and convenient - merely 2 minutes from Nueva Andalucia, 10 minutes from San Pedro de Alcántara and Puerto Banus, and 15 minutes from the exclusive Puente Romano. Despite its proximity to a variety of restaurants and activities, Villa Lea offers the tranquility and seclusion of a private retreat. Upon entry, you are greeted by a spacious, high-ceilinged open area that seamlessly connects two lounges—each equipped with an integrated TV and stove—to a dining room with kitchen access and a separate laundry room. The ground floor also features a double bedroom complete with a dressing room and an ensuite bathroom, alongside an additional bathroom for visitors. Each room on this level offers direct access to an expansive terrace that boasts panoramic views of both the sea and mountains, enhancing the sense of openness and integration with the natural surroundings. The property's private garden is a highlight, featuring a large hot water pool that invites you to soak in the spectacular vistas. Ascending to the upper floor, you'll find three double bedrooms, all offering dressing rooms and ensuite bathrooms. The master bedroom, in particular, impresses with its generous dimensions and a private terrace that overlooks the sea, promising a serene and luxurious personal space. The basement houses multiple storage rooms and an underground garage with ample space for two large vehicles, complemented by an additional carport at the property's entrance for guest parking. Beneath the pool lies an untapped area with potential for conversion into a fifth bedroom, cinema, or gym, offering further customization to meet the homeowner's lifestyle needs.