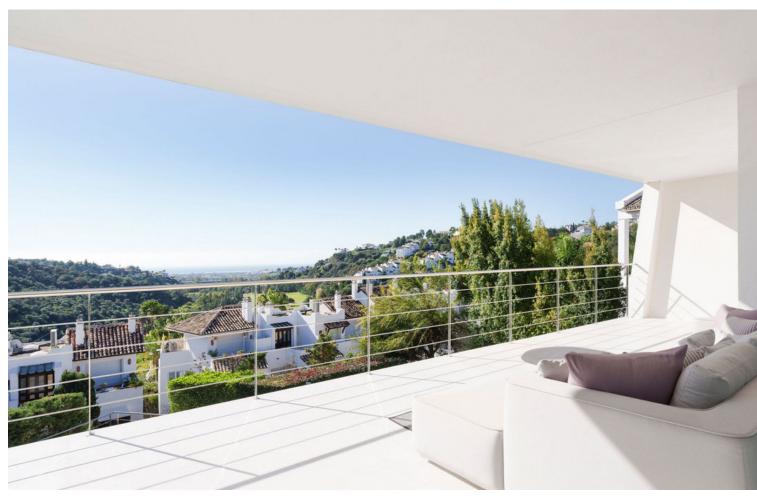

## Sales - House - Benahavís 2.998.000€

Benahavís House

Community: 360 EUR / year IBI: 2,000 EUR / year

4

4.5

600 m<sup>2</sup>

1150 m2

Villa Lea is a contemporary villa with emphasis on comfort and privacy. Located within a secure gated community, its location is secure and convenient - merely 2 minutes from Nueva Andalucia, 10 minutes from San Pedro de Alcántara and Puerto Banus, and 15 minutes from the exclusive Puente Romano. Despite its proximity to a variety of restaurants and activities, Villa Lea offers the tranquility and seclusion of a private retreat. Upon entry, you are greeted by a spacious, high-ceilinged open area that seamlessly connects two lounges—each equipped with an integrated TV and stove—to a dining room with kitchen access and a separate laundry room. The ground floor also features a double bedroom complete with a dressing room and an ensuite bathroom, alongside an additional bathroom for visitors. Each room on this level offers direct access to an expansive terrace that boasts panoramic views of both the sea and mountains, enhancing the sense of openness and integration with the natural surroundings. The property's private garden is a highlight, featuring a large hot water pool that invites you to soak in the spectacular vistas. Ascending to the upper floor, you'll find three double bedrooms, all offering dressing rooms and ensuite bathrooms. The master bedroom, in particular, impresses with its generous dimensions and a private terrace that overlooks the sea, promising a serene and luxurious personal space. The basement houses multiple storage rooms and an underground garage with ample space for two large vehicles, complemented by an additional carport at the property's entrance for guest parking. Beneath the pool lies an untapped area with potential for conversion into a fifth bedroom, cinema, or gym, offering further customization to meet the homeowner's lifestyle needs.