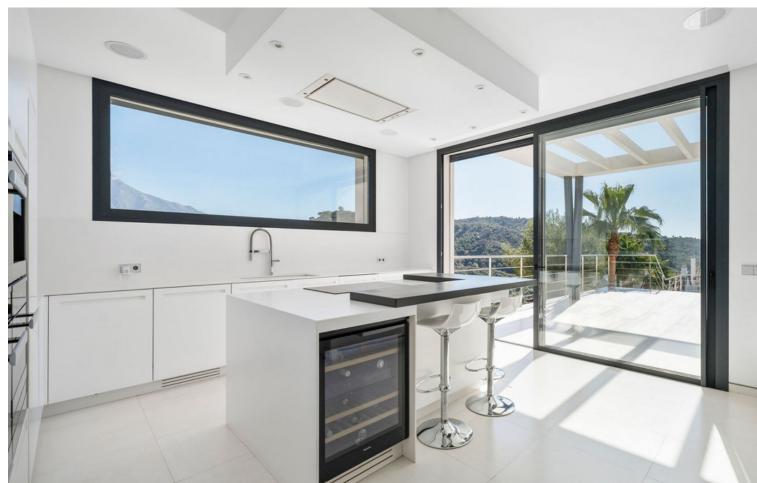

## Sales - House - Benahavís 2.998.000€

Benahavís House

Community: 360 EUR / year IBI: 2,000 EUR / year

4

4.5

600 m<sup>2</sup>

1150 m2

Villa Lea is a contemporary villa with emphasis on comfort and privacy. Located within a secure gated community, its location is secure and convenient - merely 2 minutes from Nueva Andalucia, 10 minutes from San Pedro de Alcántara and Puerto Banus, and 15 minutes from the exclusive Puente Romano. Despite its proximity to a variety of restaurants and activities, Villa Lea offers the tranquility and seclusion of a private retreat. Upon entry, you are greeted by a spacious, high-ceilinged open area that seamlessly connects two lounges—each equipped with an integrated TV and stove—to a dining room with kitchen access and a separate laundry room. The ground floor also features a double bedroom complete with a dressing room and an ensuite bathroom, alongside an additional bathroom for visitors. Each room on this level offers direct access to an expansive terrace that boasts panoramic views of both the sea and mountains, enhancing the sense of openness and integration with the natural surroundings. The property's private garden is a highlight, featuring a large hot water pool that invites you to soak in the spectacular vistas. Ascending to the upper floor, you'll find three double bedrooms, all offering dressing rooms and ensuite bathrooms. The master bedroom, in particular, impresses with its generous dimensions and a private terrace that overlooks the sea, promising a serene and luxurious personal space. The basement houses multiple storage rooms and an underground garage with ample space for two large vehicles, complemented by an additional carport at the property's entrance for guest parking. Beneath the pool lies an untapped area with potential for conversion into a fifth bedroom, cinema, or gym, offering further customization to meet the homeowner's lifestyle needs.