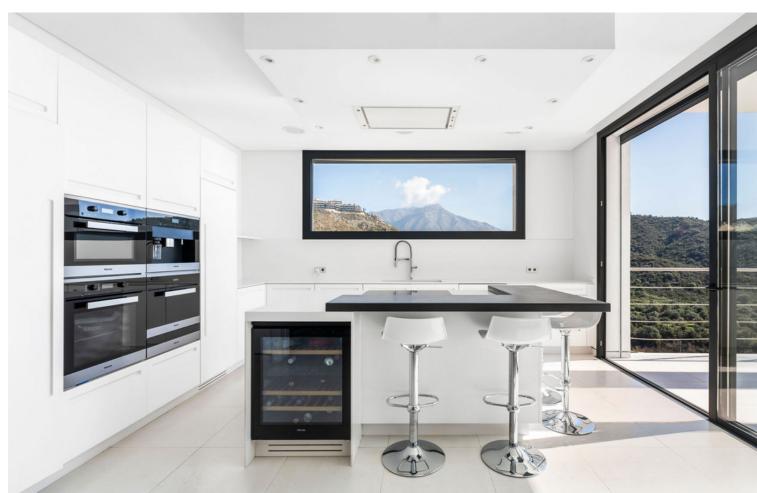

## Sales - House - Benahavís 2.998.000€

Benahavís House

Community: 360 EUR / year IBI: 2,000 EUR / year

4

4.5

600 m<sup>2</sup>

1150 m2

Villa Lea is a contemporary villa with emphasis on comfort and privacy. Located within a secure gated community, its location is secure and convenient - merely 2 minutes from Nueva Andalucia, 10 minutes from San Pedro de Alcántara and Puerto Banus, and 15 minutes from the exclusive Puente Romano. Despite its proximity to a variety of restaurants and activities, Villa Lea offers the tranquility and seclusion of a private retreat. Upon entry, you are greeted by a spacious, high-ceilinged open area that seamlessly connects two lounges—each equipped with an integrated TV and stove—to a dining room with kitchen access and a separate laundry room. The ground floor also features a double bedroom complete with a dressing room and an ensuite bathroom, alongside an additional bathroom for visitors. Each room on this level offers direct access to an expansive terrace that boasts panoramic views of both the sea and mountains, enhancing the sense of openness and integration with the natural surroundings. The property's private garden is a highlight, featuring a large hot water pool that invites you to soak in the spectacular vistas. Ascending to the upper floor, you'll find three double bedrooms, all offering dressing rooms and ensuite bathrooms. The master bedroom, in particular, impresses with its generous dimensions and a private terrace that overlooks the sea, promising a serene and luxurious personal space. The basement houses multiple storage rooms and an underground garage with ample space for two large vehicles, complemented by an additional carport at the property's entrance for guest parking. Beneath the pool lies an untapped area with potential for conversion into a fifth bedroom, cinema, or gym, offering further customization to meet the homeowner's lifestyle needs.