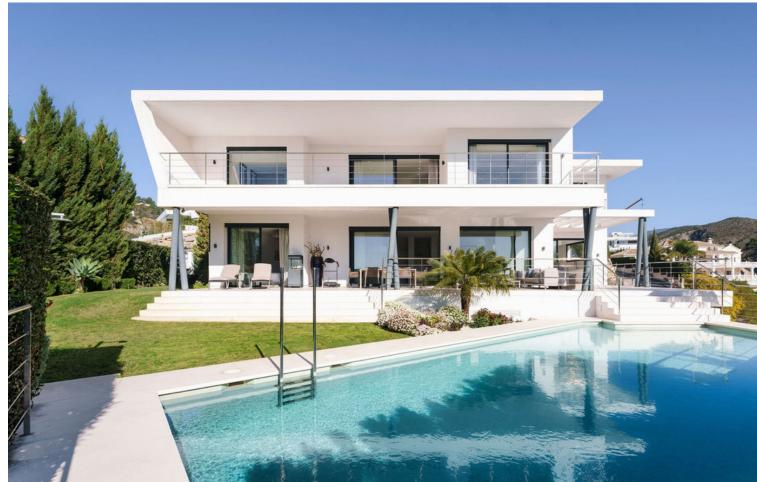

## Sales - House - Benahavís 2.998.000€

Benahavís House

Community: 360 EUR / year IBI: 2,000 EUR / year

4

4.5

600 m<sup>2</sup>

1150 m2

Villa Lea is a contemporary villa with emphasis on comfort and privacy. Located within a secure gated community, its location is secure and convenient - merely 2 minutes from Nueva Andalucia, 10 minutes from San Pedro de Alcántara and Puerto Banus, and 15 minutes from the exclusive Puente Romano. Despite its proximity to a variety of restaurants and activities, Villa Lea offers the tranquility and seclusion of a private retreat. Upon entry, you are greeted by a spacious, high-ceilinged open area that seamlessly connects two lounges—each equipped with an integrated TV and stove—to a dining room with kitchen access and a separate laundry room. The ground floor also features a double bedroom complete with a dressing room and an ensuite bathroom, alongside an additional bathroom for visitors. Each room on this level offers direct access to an expansive terrace that boasts panoramic views of both the sea and mountains, enhancing the sense of openness and integration with the natural surroundings. The property's private garden is a highlight, featuring a large hot water pool that invites you to soak in the spectacular vistas. Ascending to the upper floor, you'll find three double bedrooms, all offering dressing rooms and ensuite bathrooms. The master bedroom, in particular, impresses with its generous dimensions and a private terrace that overlooks the sea, promising a serene and luxurious personal space. The basement houses multiple storage rooms and an underground garage with ample space for two large vehicles, complemented by an additional carport at the property's entrance for guest parking. Beneath the pool lies an untapped area with potential for conversion into a fifth bedroom, cinema, or gym, offering further customization to meet the homeowner's lifestyle needs.