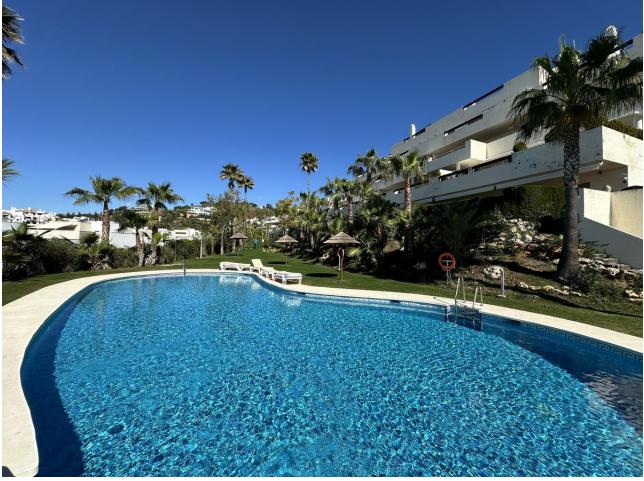

## Apartment

Rubbish: 20 EUR / year

Community: 4,200 EUR / year IBI: 560 EUR / year

Exclusive listing !! A unique, modern ground floor apartment, built into the mountainside and with beautiful views over the golf course of Los Arqueros Golf and Country Club, to the Mediterranean Sea. The apartment faces south so you can enjoy the sun all day long. The master bedroom has an en-suite bathroom and there is a guest bathroom for the other spacious bedroom. The spacious living and dining room has large sliding doors, which provide access to the terrace and private garden with beautiful views. The kitchen is equipped with all modern appliances, a separate utility room. The complex has two beautiful swimming pools and there is a golf course in the immediate vicinity and there are 5 other golf courses within a 5-minute radius. In short, everything for your new home! Ground Floor Apartment, , Costa del Sol. 2 Bedrooms, 2 Bathrooms, Built 171 m<sup>2</sup>, Terrace 45 m<sup>2</sup>. Setting : Close To Golf, Close To Town, Close To Schools, Urbanisation. Orientation : South. Condition : Excellent. Pool : Communal. Climate Control : Air Conditioning, U/F/H Bathrooms. Views : Sea, Mountain, Panoramic, Garden, Pool, Street. Features : Covered Terrace, Lift, Fitted Wardrobes, Private Terrace, Satellite TV, ADSL / WIFI, Storage Room, Utility Room, Ensuite Bathroom, Marble Flooring, Jacuzzi, Double Glazing. Furniture : Fully Furnished. Kitchen : Fully Fitted. Garden : Communal. Security : Gated Complex, Electric Blinds, Entry Phone, Alarm System, Safe. Parking : Underground, Garage, Covered, Open, Street, Private.