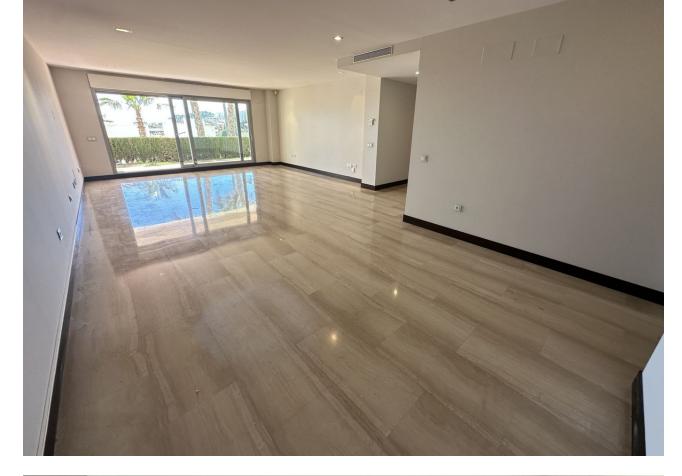

## Apartment

Rubbish: 20 EUR / year

Community: 4,200 EUR / year IBI: 560 EUR / year

Exclusive listing !! A unique, modern ground floor apartment, built into the mountainside and with beautiful views over the golf course of Los Arqueros Golf and Country Club, to the Mediterranean Sea. The apartment faces south so you can enjoy the sun all day long. The master bedroom has an en-suite bathroom and there is a guest bathroom for the other spacious bedroom. The spacious living and dining room has large sliding doors, which provide access to the terrace and private garden with beautiful views. The kitchen is equipped with all modern appliances, a separate utility room. The complex has two beautiful swimming pools and there is a golf course in the immediate vicinity and there are 5 other golf courses within a 5-minute radius. In short, everything for your new home! Ground Floor Apartment, , Costa del Sol. 2 Bedrooms, 2 Bathrooms, Built 171 m<sup>2</sup>, Terrace 45 m<sup>2</sup>. Setting : Close To Golf, Close To Town, Close To Schools, Urbanisation. Orientation : South. Condition : Excellent. Pool : Communal. Climate Control : Air Conditioning, U/F/H Bathrooms. Views : Sea, Mountain, Panoramic, Garden, Pool, Street. Features : Covered Terrace, Lift, Fitted Wardrobes, Private Terrace, Satellite TV, ADSL / WIFI, Storage Room, Utility Room, Ensuite Bathroom, Marble Flooring, Jacuzzi, Double Glazing. Furniture : Fully Furnished. Kitchen : Fully Fitted. Garden : Communal. Security : Gated Complex, Electric Blinds, Entry Phone, Alarm System, Safe. Parking : Underground, Garage, Covered, Open, Street, Private.