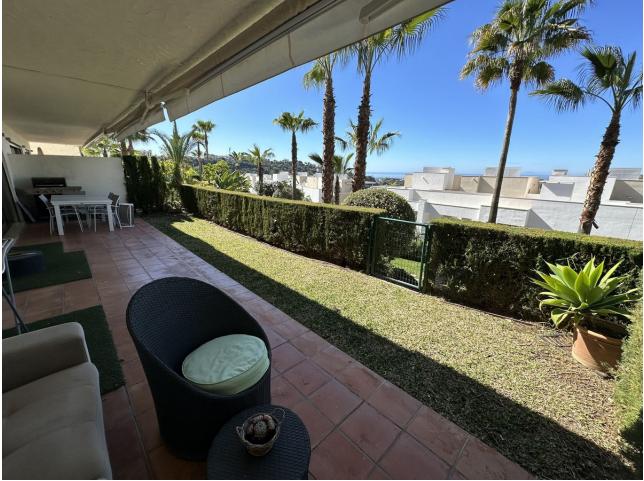

## Apartment

Rubbish: 20 EUR / year

Community: 4,200 EUR / year IBI: 560 EUR / year

Exclusive listing !! A unique, modern ground floor apartment, built into the mountainside and with beautiful views over the golf course of Los Arqueros Golf and Country Club, to the Mediterranean Sea. The apartment faces south so you can enjoy the sun all day long. The master bedroom has an en-suite bathroom and there is a guest bathroom for the other spacious bedroom. The spacious living and dining room has large sliding doors, which provide access to the terrace and private garden with beautiful views. The kitchen is equipped with all modern appliances, a separate utility room. The complex has two beautiful swimming pools and there is a golf course in the immediate vicinity and there are 5 other golf courses within a 5-minute radius. In short, everything for your new home! Ground Floor Apartment, , Costa del Sol. 2 Bedrooms, 2 Bathrooms, Built 171 m<sup>2</sup>, Terrace 45 m<sup>2</sup>. Setting : Close To Golf, Close To Town, Close To Schools, Urbanisation. Orientation : South. Condition : Excellent. Pool : Communal. Climate Control : Air Conditioning, U/F/H Bathrooms. Views : Sea, Mountain, Panoramic, Garden, Pool, Street. Features : Covered Terrace, Lift, Fitted Wardrobes, Private Terrace, Satellite TV, ADSL / WIFI, Storage Room, Utility Room, Ensuite Bathroom, Marble Flooring, Jacuzzi, Double Glazing. Furniture : Fully Furnished. Kitchen : Fully Fitted. Garden : Communal. Security : Gated Complex, Electric Blinds, Entry Phone, Alarm System, Safe. Parking : Underground, Garage, Covered, Open, Street, Private.