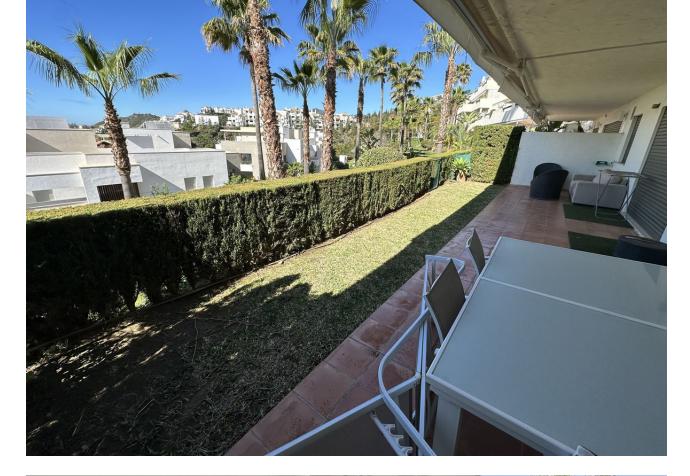

## Apartment

Rubbish: 20 EUR / year

Community: 4,200 EUR / year IBI: 560 EUR / year

Exclusive listing !! A unique, modern ground floor apartment, built into the mountainside and with beautiful views over the golf course of Los Arqueros Golf and Country Club, to the Mediterranean Sea. The apartment faces south so you can enjoy the sun all day long. The master bedroom has an en-suite bathroom and there is a guest bathroom for the other spacious bedroom. The spacious living and dining room has large sliding doors, which provide access to the terrace and private garden with beautiful views. The kitchen is equipped with all modern appliances, a separate utility room. The complex has two beautiful swimming pools and there is a golf course in the immediate vicinity and there are 5 other golf courses within a 5-minute radius. In short, everything for your new home! Ground Floor Apartment, , Costa del Sol. 2 Bedrooms, 2 Bathrooms, Built 171 m<sup>2</sup>, Terrace 45 m<sup>2</sup>. Setting : Close To Golf, Close To Town, Close To Schools, Urbanisation. Orientation : South. Condition : Excellent. Pool : Communal. Climate Control : Air Conditioning, U/F/H Bathrooms. Views : Sea, Mountain, Panoramic, Garden, Pool, Street. Features : Covered Terrace, Lift, Fitted Wardrobes, Private Terrace, Satellite TV, ADSL / WIFI, Storage Room, Utility Room, Ensuite Bathroom, Marble Flooring, Jacuzzi, Double Glazing. Furniture : Fully Furnished. Kitchen : Fully Fitted. Garden : Communal. Security : Gated Complex, Electric Blinds, Entry Phone, Alarm System, Safe. Parking : Underground, Garage, Covered, Open, Street, Private.