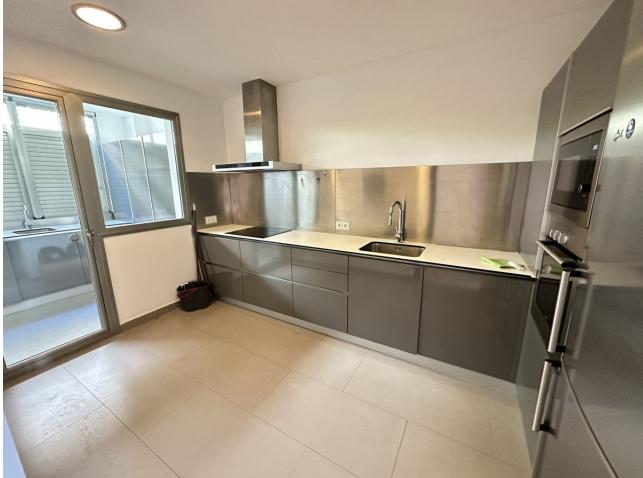

## Apartment

Rubbish: 20 EUR / year

Community: 4,200 EUR / year IBI: 560 EUR / year

Exclusive listing !! A unique, modern ground floor apartment, built into the mountainside and with beautiful views over the golf course of Los Arqueros Golf and Country Club, to the Mediterranean Sea. The apartment faces south so you can enjoy the sun all day long. The master bedroom has an en-suite bathroom and there is a guest bathroom for the other spacious bedroom. The spacious living and dining room has large sliding doors, which provide access to the terrace and private garden with beautiful views. The kitchen is equipped with all modern appliances, a separate utility room. The complex has two beautiful swimming pools and there is a golf course in the immediate vicinity and there are 5 other golf courses within a 5-minute radius. In short, everything for your new home! Ground Floor Apartment, , Costa del Sol. 2 Bedrooms, 2 Bathrooms, Built 171 m<sup>2</sup>, Terrace 45 m<sup>2</sup>. Setting : Close To Golf, Close To Town, Close To Schools, Urbanisation. Orientation : South. Condition : Excellent. Pool : Communal. Climate Control : Air Conditioning, U/F/H Bathrooms. Views : Sea, Mountain, Panoramic, Garden, Pool, Street. Features : Covered Terrace, Lift, Fitted Wardrobes, Private Terrace, Satellite TV, ADSL / WIFI, Storage Room, Utility Room, Ensuite Bathroom, Marble Flooring, Jacuzzi, Double Glazing. Furniture : Fully Furnished. Kitchen : Fully Fitted. Garden : Communal. Security : Gated Complex, Electric Blinds, Entry Phone, Alarm System, Safe. Parking : Underground, Garage, Covered, Open, Street, Private.