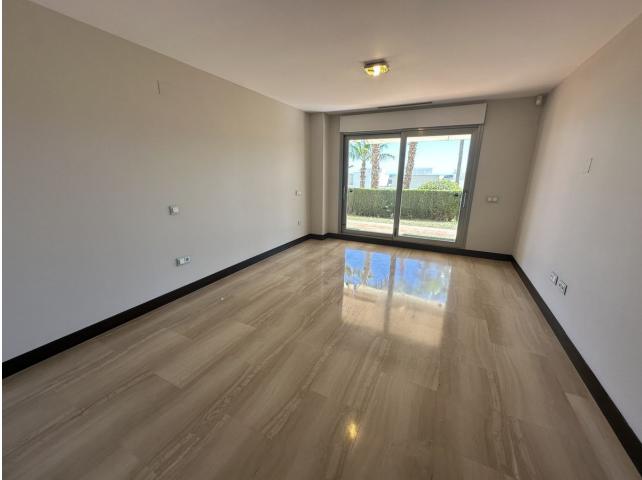

## Apartment

Rubbish: 20 EUR / year

Community: 4,200 EUR / year IBI: 560 EUR / year

Exclusive listing !! A unique, modern ground floor apartment, built into the mountainside and with beautiful views over the golf course of Los Arqueros Golf and Country Club, to the Mediterranean Sea. The apartment faces south so you can enjoy the sun all day long. The master bedroom has an en-suite bathroom and there is a guest bathroom for the other spacious bedroom. The spacious living and dining room has large sliding doors, which provide access to the terrace and private garden with beautiful views. The kitchen is equipped with all modern appliances, a separate utility room. The complex has two beautiful swimming pools and there is a golf course in the immediate vicinity and there are 5 other golf courses within a 5-minute radius. In short, everything for your new home! Ground Floor Apartment, , Costa del Sol. 2 Bedrooms, 2 Bathrooms, Built 171 m<sup>2</sup>, Terrace 45 m<sup>2</sup>. Setting : Close To Golf, Close To Town, Close To Schools, Urbanisation. Orientation : South. Condition : Excellent. Pool : Communal. Climate Control : Air Conditioning, U/F/H Bathrooms. Views : Sea, Mountain, Panoramic, Garden, Pool, Street. Features : Covered Terrace, Lift, Fitted Wardrobes, Private Terrace, Satellite TV, ADSL / WIFI, Storage Room, Utility Room, Ensuite Bathroom, Marble Flooring, Jacuzzi, Double Glazing. Furniture : Fully Furnished. Kitchen : Fully Fitted. Garden : Communal. Security : Gated Complex, Electric Blinds, Entry Phone, Alarm System, Safe. Parking : Underground, Garage, Covered, Open, Street, Private.