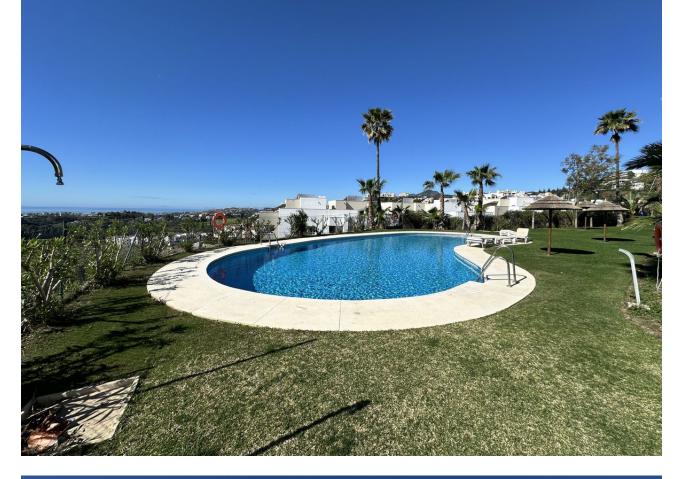

## Apartment

Rubbish: 20 EUR / year

Community: 4,200 EUR / year IBI: 560 EUR / year

Exclusive listing !! A unique, modern ground floor apartment, built into the mountainside and with beautiful views over the golf course of Los Arqueros Golf and Country Club, to the Mediterranean Sea. The apartment faces south so you can enjoy the sun all day long. The master bedroom has an en-suite bathroom and there is a guest bathroom for the other spacious bedroom. The spacious living and dining room has large sliding doors, which provide access to the terrace and private garden with beautiful views. The kitchen is equipped with all modern appliances, a separate utility room. The complex has two beautiful swimming pools and there is a golf course in the immediate vicinity and there are 5 other golf courses within a 5-minute radius. In short, everything for your new home! Ground Floor Apartment, , Costa del Sol. 2 Bedrooms, 2 Bathrooms, Built 171 m<sup>2</sup>, Terrace 45 m<sup>2</sup>. Setting : Close To Golf, Close To Town, Close To Schools, Urbanisation. Orientation : South. Condition : Excellent. Pool : Communal. Climate Control : Air Conditioning, U/F/H Bathrooms. Views : Sea, Mountain, Panoramic, Garden, Pool, Street. Features : Covered Terrace, Lift, Fitted Wardrobes, Private Terrace, Satellite TV, ADSL / WIFI, Storage Room, Utility Room, Ensuite Bathroom, Marble Flooring, Jacuzzi, Double Glazing. Furniture : Fully Furnished. Kitchen : Fully Fitted. Garden : Communal. Security : Gated Complex, Electric Blinds, Entry Phone, Alarm System, Safe. Parking : Underground, Garage, Covered, Open, Street, Private.