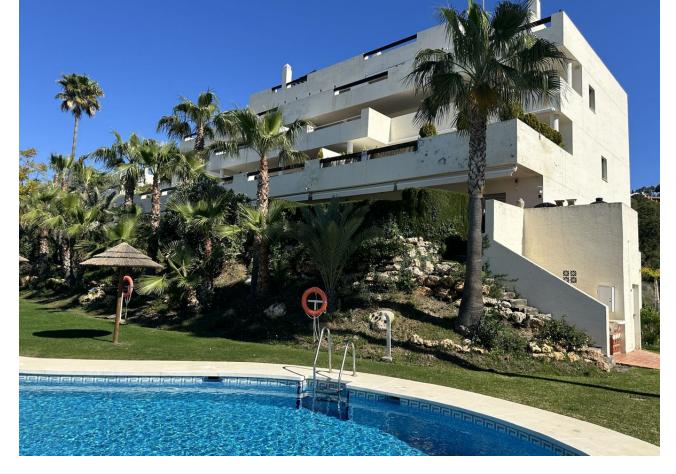

## Apartment

Rubbish: 20 EUR / year

Community: 4,200 EUR / year IBI: 560 EUR / year

Exclusive listing !! A unique, modern ground floor apartment, built into the mountainside and with beautiful views over the golf course of Los Arqueros Golf and Country Club, to the Mediterranean Sea. The apartment faces south so you can enjoy the sun all day long. The master bedroom has an en-suite bathroom and there is a guest bathroom for the other spacious bedroom. The spacious living and dining room has large sliding doors, which provide access to the terrace and private garden with beautiful views. The kitchen is equipped with all modern appliances, a separate utility room. The complex has two beautiful swimming pools and there is a golf course in the immediate vicinity and there are 5 other golf courses within a 5-minute radius. In short, everything for your new home! Ground Floor Apartment, , Costa del Sol. 2 Bedrooms, 2 Bathrooms, Built 171 m<sup>2</sup>, Terrace 45 m<sup>2</sup>. Setting : Close To Golf, Close To Town, Close To Schools, Urbanisation. Orientation : South. Condition : Excellent. Pool : Communal. Climate Control : Air Conditioning, U/F/H Bathrooms. Views : Sea, Mountain, Panoramic, Garden, Pool, Street. Features : Covered Terrace, Lift, Fitted Wardrobes, Private Terrace, Satellite TV, ADSL / WIFI, Storage Room, Utility Room, Ensuite Bathroom, Marble Flooring, Jacuzzi, Double Glazing. Furniture : Fully Furnished. Kitchen : Fully Fitted. Garden : Communal. Security : Gated Complex, Electric Blinds, Entry Phone, Alarm System, Safe. Parking : Underground, Garage, Covered, Open, Street, Private.