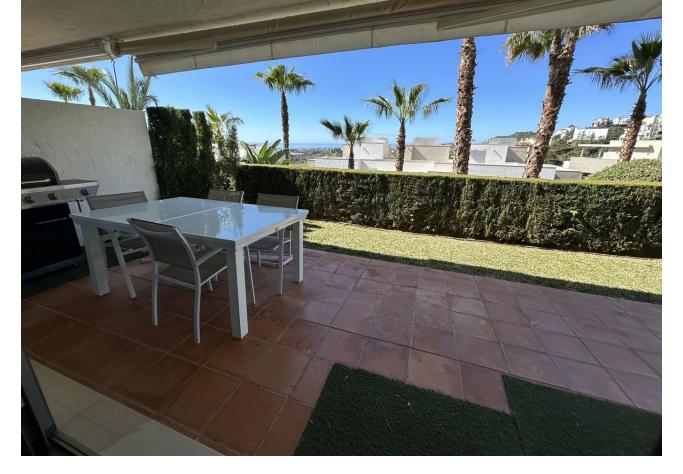

## Apartment

Rubbish: 20 EUR / year

Community: 4,200 EUR / year IBI: 560 EUR / year

Exclusive listing !! A unique, modern ground floor apartment, built into the mountainside and with beautiful views over the golf course of Los Arqueros Golf and Country Club, to the Mediterranean Sea. The apartment faces south so you can enjoy the sun all day long. The master bedroom has an en-suite bathroom and there is a guest bathroom for the other spacious bedroom. The spacious living and dining room has large sliding doors, which provide access to the terrace and private garden with beautiful views. The kitchen is equipped with all modern appliances, a separate utility room. The complex has two beautiful swimming pools and there is a golf course in the immediate vicinity and there are 5 other golf courses within a 5-minute radius. In short, everything for your new home! Ground Floor Apartment, , Costa del Sol. 2 Bedrooms, 2 Bathrooms, Built 171 m<sup>2</sup>, Terrace 45 m<sup>2</sup>. Setting : Close To Golf, Close To Town, Close To Schools, Urbanisation. Orientation : South. Condition : Excellent. Pool : Communal. Climate Control : Air Conditioning, U/F/H Bathrooms. Views : Sea, Mountain, Panoramic, Garden, Pool, Street. Features : Covered Terrace, Lift, Fitted Wardrobes, Private Terrace, Satellite TV, ADSL / WIFI, Storage Room, Utility Room, Ensuite Bathroom, Marble Flooring, Jacuzzi, Double Glazing. Furniture : Fully Furnished. Kitchen : Fully Fitted. Garden : Communal. Security : Gated Complex, Electric Blinds, Entry Phone, Alarm System, Safe. Parking : Underground, Garage, Covered, Open, Street, Private.