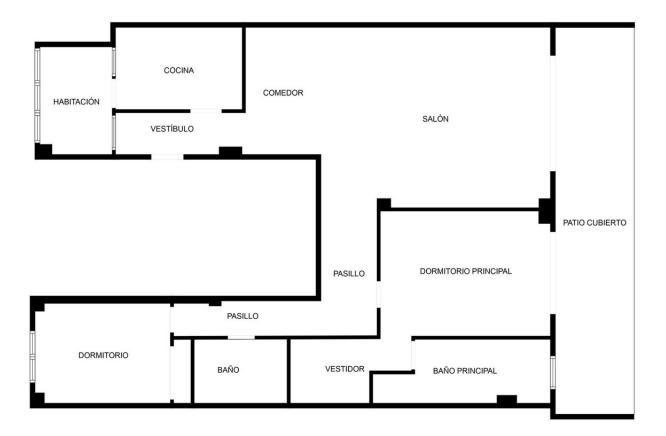

## Apartment

Rubbish: 20 EUR / year

Community: 4,200 EUR / year IBI: 560 EUR / year

Exclusive listing !! A unique, modern ground floor apartment, built into the mountainside and with beautiful views over the golf course of Los Arqueros Golf and Country Club, to the Mediterranean Sea. The apartment faces south so you can enjoy the sun all day long. The master bedroom has an en-suite bathroom and there is a guest bathroom for the other spacious bedroom. The spacious living and dining room has large sliding doors, which provide access to the terrace and private garden with beautiful views. The kitchen is equipped with all modern appliances, a separate utility room. The complex has two beautiful swimming pools and there is a golf course in the immediate vicinity and there are 5 other golf courses within a 5-minute radius. In short, everything for your new home! Ground Floor Apartment, , Costa del Sol. 2 Bedrooms, 2 Bathrooms, Built 171 m<sup>2</sup>, Terrace 45 m<sup>2</sup>. Setting : Close To Golf, Close To Town, Close To Schools, Urbanisation. Orientation : South. Condition : Excellent. Pool : Communal. Climate Control : Air Conditioning, U/F/H Bathrooms. Views : Sea, Mountain, Panoramic, Garden, Pool, Street. Features : Covered Terrace, Lift, Fitted Wardrobes, Private Terrace, Satellite TV, ADSL / WIFI, Storage Room, Utility Room, Ensuite Bathroom, Marble Flooring, Jacuzzi, Double Glazing. Furniture : Fully Furnished. Kitchen : Fully Fitted. Garden : Communal. Security : Gated Complex, Electric Blinds, Entry Phone, Alarm System, Safe. Parking : Underground, Garage, Covered, Open, Street, Private.

LAS MEDIDAS SON CALCULADAS UTILIZANDO LA TECNOLOGÍA CUBICASA. SON DE ALTA FIABILIDAD PERO NO GARANTIZADAS.