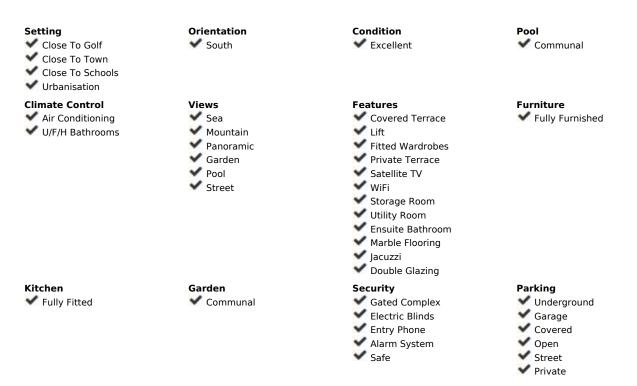

## Apartment

Rubbish: 20 EUR / year

Community: 4,200 EUR / year IBI: 560 EUR / year

Exclusive listing !! A unique, modern ground floor apartment, built into the mountainside and with beautiful views over the golf course of Los Arqueros Golf and Country Club, to the Mediterranean Sea. The apartment faces south so you can enjoy the sun all day long. The master bedroom has an en-suite bathroom and there is a guest bathroom for the other spacious bedroom. The spacious living and dining room has large sliding doors, which provide access to the terrace and private garden with beautiful views. The kitchen is equipped with all modern appliances, a separate utility room. The complex has two beautiful swimming pools and there is a golf course in the immediate vicinity and there are 5 other golf courses within a 5-minute radius. In short, everything for your new home! Ground Floor Apartment, , Costa del Sol. 2 Bedrooms, 2 Bathrooms, Built 171 m<sup>2</sup>, Terrace 45 m<sup>2</sup>. Setting : Close To Golf, Close To Town, Close To Schools, Urbanisation. Orientation : South. Condition : Excellent. Pool : Communal. Climate Control : Air Conditioning, U/F/H Bathrooms. Views : Sea, Mountain, Panoramic, Garden, Pool, Street. Features : Covered Terrace, Lift, Fitted Wardrobes, Private Terrace, Satellite TV, ADSL / WIFI, Storage Room, Utility Room, Ensuite Bathroom, Marble Flooring, Jacuzzi, Double Glazing. Furniture : Fully Furnished. Kitchen : Fully Fitted. Garden : Communal. Security : Gated Complex, Electric Blinds, Entry Phone, Alarm System, Safe. Parking : Underground, Garage, Covered, Open, Street, Private.