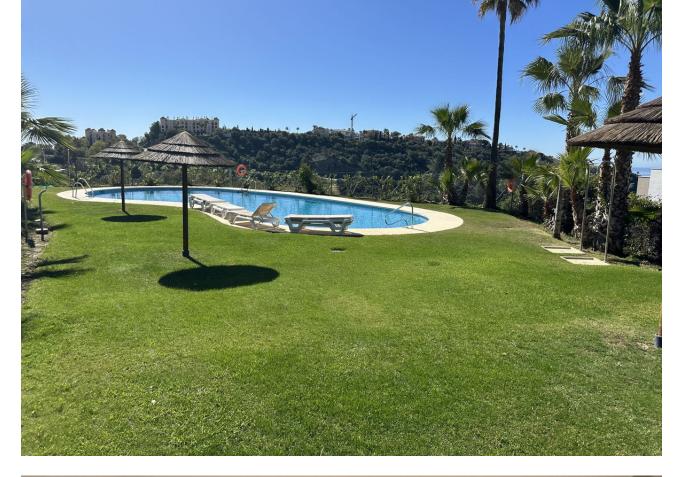

## Apartment

Rubbish: 20 EUR / year

Community: 4,200 EUR / year IBI: 560 EUR / year

Exclusive listing !! A unique, modern ground floor apartment, built into the mountainside and with beautiful views over the golf course of Los Arqueros Golf and Country Club, to the Mediterranean Sea. The apartment faces south so you can enjoy the sun all day long. The master bedroom has an en-suite bathroom and there is a guest bathroom for the other spacious bedroom. The spacious living and dining room has large sliding doors, which provide access to the terrace and private garden with beautiful views. The kitchen is equipped with all modern appliances, a separate utility room. The complex has two beautiful swimming pools and there is a golf course in the immediate vicinity and there are 5 other golf courses within a 5-minute radius. In short, everything for your new home! Ground Floor Apartment, , Costa del Sol. 2 Bedrooms, 2 Bathrooms, Built 171 m<sup>2</sup>, Terrace 45 m<sup>2</sup>. Setting : Close To Golf, Close To Town, Close To Schools, Urbanisation. Orientation : South. Condition : Excellent. Pool : Communal. Climate Control : Air Conditioning, U/F/H Bathrooms. Views : Sea, Mountain, Panoramic, Garden, Pool, Street. Features : Covered Terrace, Lift, Fitted Wardrobes, Private Terrace, Satellite TV, ADSL / WIFI, Storage Room, Utility Room, Ensuite Bathroom, Marble Flooring, Jacuzzi, Double Glazing. Furniture : Fully Furnished. Kitchen : Fully Fitted. Garden : Communal. Security : Gated Complex, Electric Blinds, Entry Phone, Alarm System, Safe. Parking : Underground, Garage, Covered, Open, Street, Private.