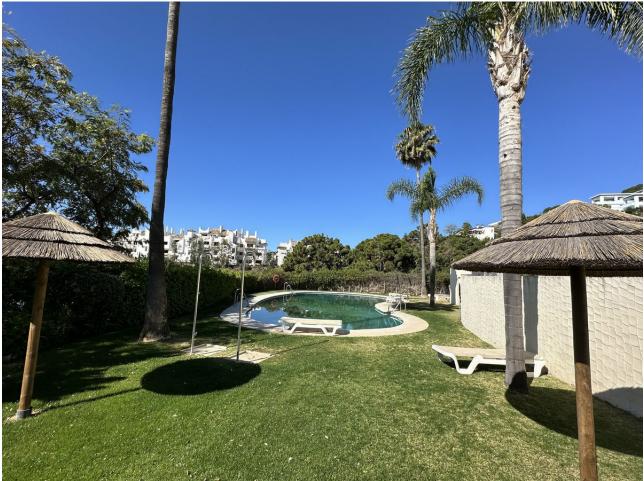

## Apartment

Rubbish: 20 EUR / year

Community: 4,200 EUR / year IBI: 560 EUR / year

Exclusive listing !! A unique, modern ground floor apartment, built into the mountainside and with beautiful views over the golf course of Los Arqueros Golf and Country Club, to the Mediterranean Sea. The apartment faces south so you can enjoy the sun all day long. The master bedroom has an en-suite bathroom and there is a guest bathroom for the other spacious bedroom. The spacious living and dining room has large sliding doors, which provide access to the terrace and private garden with beautiful views. The kitchen is equipped with all modern appliances, a separate utility room. The complex has two beautiful swimming pools and there is a golf course in the immediate vicinity and there are 5 other golf courses within a 5-minute radius. In short, everything for your new home! Ground Floor Apartment, , Costa del Sol. 2 Bedrooms, 2 Bathrooms, Built 171 m<sup>2</sup>, Terrace 45 m<sup>2</sup>. Setting : Close To Golf, Close To Town, Close To Schools, Urbanisation. Orientation : South. Condition : Excellent. Pool : Communal. Climate Control : Air Conditioning, U/F/H Bathrooms. Views : Sea, Mountain, Panoramic, Garden, Pool, Street. Features : Covered Terrace, Lift, Fitted Wardrobes, Private Terrace, Satellite TV, ADSL / WIFI, Storage Room, Utility Room, Ensuite Bathroom, Marble Flooring, Jacuzzi, Double Glazing. Furniture : Fully Furnished. Kitchen : Fully Fitted. Garden : Communal. Security : Gated Complex, Electric Blinds, Entry Phone, Alarm System, Safe. Parking : Underground, Garage, Covered, Open, Street, Private.