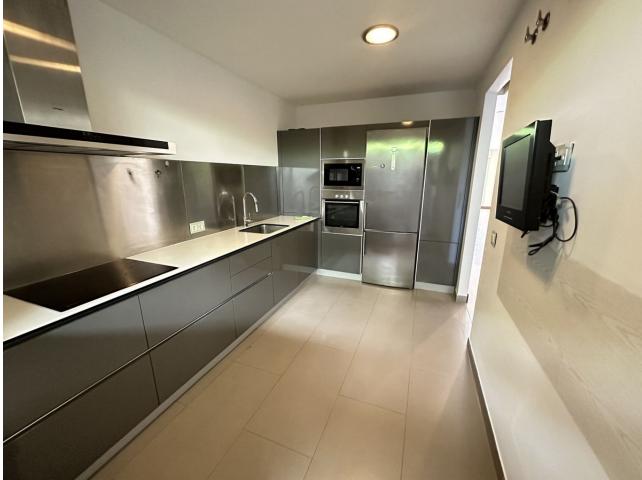

## Apartment

Rubbish: 20 EUR / year

Community: 4,200 EUR / year IBI: 560 EUR / year

Exclusive listing !! A unique, modern ground floor apartment, built into the mountainside and with beautiful views over the golf course of Los Arqueros Golf and Country Club, to the Mediterranean Sea. The apartment faces south so you can enjoy the sun all day long. The master bedroom has an en-suite bathroom and there is a guest bathroom for the other spacious bedroom. The spacious living and dining room has large sliding doors, which provide access to the terrace and private garden with beautiful views. The kitchen is equipped with all modern appliances, a separate utility room. The complex has two beautiful swimming pools and there is a golf course in the immediate vicinity and there are 5 other golf courses within a 5-minute radius. In short, everything for your new home! Ground Floor Apartment, , Costa del Sol. 2 Bedrooms, 2 Bathrooms, Built 171 m<sup>2</sup>, Terrace 45 m<sup>2</sup>. Setting : Close To Golf, Close To Town, Close To Schools, Urbanisation. Orientation : South. Condition : Excellent. Pool : Communal. Climate Control : Air Conditioning, U/F/H Bathrooms. Views : Sea, Mountain, Panoramic, Garden, Pool, Street. Features : Covered Terrace, Lift, Fitted Wardrobes, Private Terrace, Satellite TV, ADSL / WIFI, Storage Room, Utility Room, Ensuite Bathroom, Marble Flooring, Jacuzzi, Double Glazing. Furniture : Fully Furnished. Kitchen : Fully Fitted. Garden : Communal. Security : Gated Complex, Electric Blinds, Entry Phone, Alarm System, Safe. Parking : Underground, Garage, Covered, Open, Street, Private.