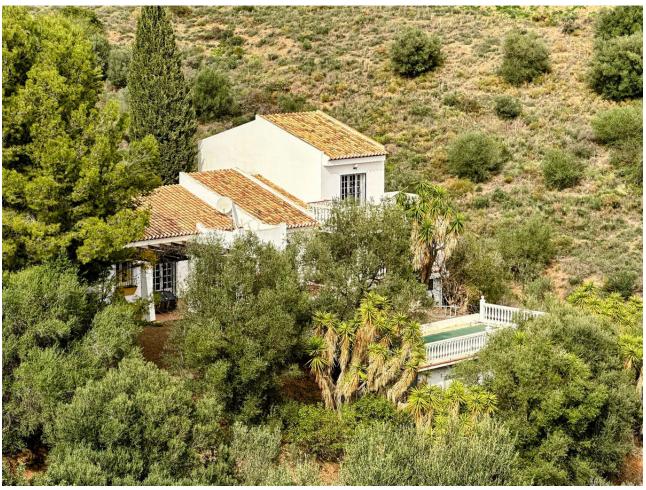

## Sales - House - Mijas Golf 695.000€

Mijas Golf House

Community: 288 EUR / year IBI: 615 EUR / year Rubbish: 151 EUR / year

4

5

324 m2

2793 m2

Unique opportunity for a developer/ investor! Extra building plot included. REDUCED FROM 825,000 euros to 695,000 euros! A very spacious 324m2 detached Andalusian style villa on Mijas Golf, one of only a few that has sea views, and sits on a plot of 1,350m2 The villa is being sold with the next door building plot 1443m2. One plot can be sold on for a profit for somebody to build their own villa or develop the plot themselves to build a separate villa. Both plots are already legally separated and are registered on the catastral with 2 separate driveways already built. The villa is in need of some renovation work which is obviously reflected by its very low price. The villa which has 4 bedrooms and 5 bathrooms is built over 3 floors including a large basement. You enter the villa via a large Andalucian style patio and parking area. From the main entrance there is a large kitchen that has a beautiful breakfast veranda eating area with French doors leading to the garden. To the right of the entrance hall is a large lounge with an open fire and French doors leading out onto a terrace and the garden. On this ground floor level are 2 double bedrooms both en-suite and further bedroom and a guest toilet. The large luminous master en-suite bedroom is on the first floor. French doors lead out onto a terrace with great south facing views. From the ground floor you have access to a large basement, with lots of light, and its own full bathroom. In the south facing gardens, there is a pool, lawned areas, terraces and a bbq area. The villa is set away from the road so it is very peaceful and quiet.