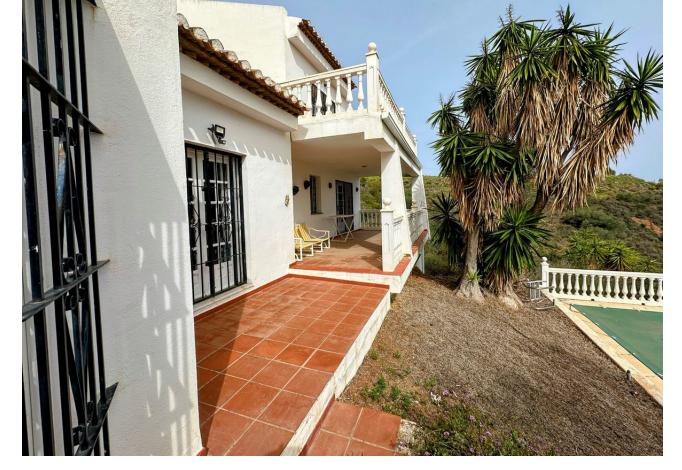

## Sales - House - Mijas Golf 695.000€

Mijas Golf House

Community: 288 EUR / year IBI: 615 EUR / year Rubbish: 151 EUR / year

4

5

324 m2

2793 m2

Unique opportunity for a developer/ investor! Extra building plot included. REDUCED FROM 825,000 euros to 695,000 euros! A very spacious 324m2 detached Andalusian style villa on Mijas Golf, one of only a few that has sea views, and sits on a plot of 1,350m2 The villa is being sold with the next door building plot 1443m2. One plot can be sold on for a profit for somebody to build their own villa or develop the plot themselves to build a separate villa. Both plots are already legally separated and are registered on the catastral with 2 separate driveways already built. The villa is in need of some renovation work which is obviously reflected by its very low price. The villa which has 4 bedrooms and 5 bathrooms is built over 3 floors including a large basement. You enter the villa via a large Andalucian style patio and parking area. From the main entrance there is a large kitchen that has a beautiful breakfast veranda eating area with French doors leading to the garden. To the right of the entrance hall is a large lounge with an open fire and French doors leading out onto a terrace and the garden. On this ground floor level are 2 double bedrooms both en-suite and further bedroom and a guest toilet. The large luminous master en-suite bedroom is on the first floor. French doors lead out onto a terrace with great south facing views. From the ground floor you have access to a large basement, with lots of light, and its own full bathroom. In the south facing gardens, there is a pool, lawned areas, terraces and a bbq area. The villa is set away from the road so it is very peaceful and quiet.