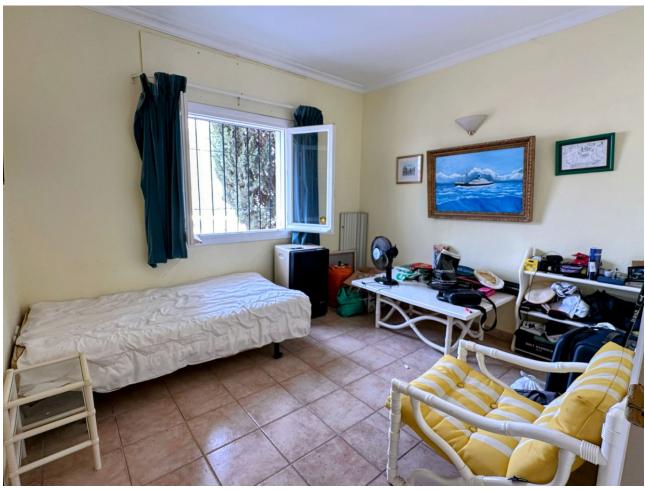

## Sales - House - Mijas Golf 695.000€

Mijas Golf House

Community: 288 EUR / year IBI: 615 EUR / year Rubbish: 151 EUR / year

4

5

324 m2

2793 m2

Unique opportunity for a developer/ investor! Extra building plot included. REDUCED FROM 825,000 euros to 695,000 euros! A very spacious 324m2 detached Andalusian style villa on Mijas Golf, one of only a few that has sea views, and sits on a plot of 1,350m2 The villa is being sold with the next door building plot 1443m2. One plot can be sold on for a profit for somebody to build their own villa or develop the plot themselves to build a separate villa. Both plots are already legally separated and are registered on the catastral with 2 separate driveways already built. The villa is in need of some renovation work which is obviously reflected by its very low price. The villa which has 4 bedrooms and 5 bathrooms is built over 3 floors including a large basement. You enter the villa via a large Andalucian style patio and parking area. From the main entrance there is a large kitchen that has a beautiful breakfast veranda eating area with French doors leading to the garden. To the right of the entrance hall is a large lounge with an open fire and French doors leading out onto a terrace and the garden. On this ground floor level are 2 double bedrooms both en-suite and further bedroom and a guest toilet. The large luminous master en-suite bedroom is on the first floor. French doors lead out onto a terrace with great south facing views. From the ground floor you have access to a large basement, with lots of light, and its own full bathroom. In the south facing gardens, there is a pool, lawned areas, terraces and a bbq area. The villa is set away from the road so it is very peaceful and quiet.