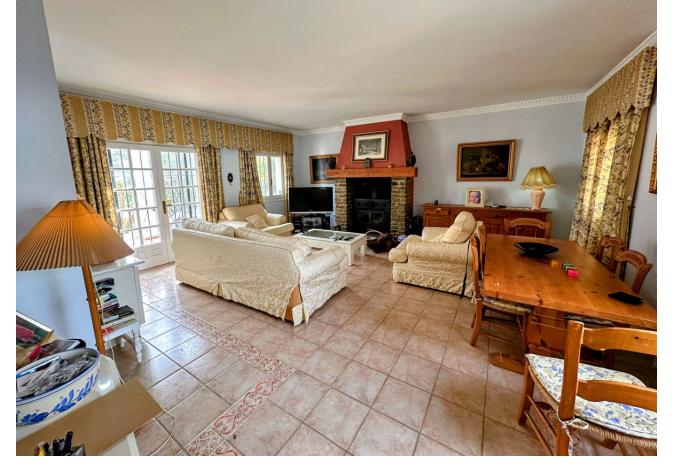

## Sales - House - Mijas Golf 695.000€

Mijas Golf House

Community: 288 EUR / year IBI: 615 EUR / year Rubbish: 151 EUR / year

4

5

324 m2

2793 m2

Unique opportunity for a developer/ investor! Extra building plot included. REDUCED FROM 825,000 euros to 695,000 euros! A very spacious 324m2 detached Andalusian style villa on Mijas Golf, one of only a few that has sea views, and sits on a plot of 1,350m2 The villa is being sold with the next door building plot 1443m2. One plot can be sold on for a profit for somebody to build their own villa or develop the plot themselves to build a separate villa. Both plots are already legally separated and are registered on the catastral with 2 separate driveways already built. The villa is in need of some renovation work which is obviously reflected by its very low price. The villa which has 4 bedrooms and 5 bathrooms is built over 3 floors including a large basement. You enter the villa via a large Andalucian style patio and parking area. From the main entrance there is a large kitchen that has a beautiful breakfast veranda eating area with French doors leading to the garden. To the right of the entrance hall is a large lounge with an open fire and French doors leading out onto a terrace and the garden. On this ground floor level are 2 double bedrooms both en-suite and further bedroom and a guest toilet. The large luminous master en-suite bedroom is on the first floor. French doors lead out onto a terrace with great south facing views. From the ground floor you have access to a large basement, with lots of light, and its own full bathroom. In the south facing gardens, there is a pool, lawned areas, terraces and a bbq area. The villa is set away from the road so it is very peaceful and quiet.