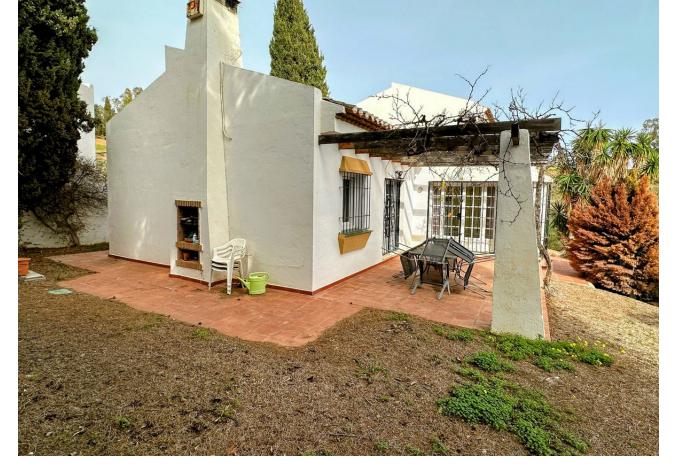

## Sales - House - Mijas Golf 695.000€

Mijas Golf House

Community: 288 EUR / year IBI: 615 EUR / year Rubbish: 151 EUR / year

4

5

324 m2

2793 m2

Unique opportunity for a developer/ investor! Extra building plot included. REDUCED FROM 825,000 euros to 695,000 euros! A very spacious 324m2 detached Andalusian style villa on Mijas Golf, one of only a few that has sea views, and sits on a plot of 1,350m2 The villa is being sold with the next door building plot 1443m2. One plot can be sold on for a profit for somebody to build their own villa or develop the plot themselves to build a separate villa. Both plots are already legally separated and are registered on the catastral with 2 separate driveways already built. The villa is in need of some renovation work which is obviously reflected by its very low price. The villa which has 4 bedrooms and 5 bathrooms is built over 3 floors including a large basement. You enter the villa via a large Andalucian style patio and parking area. From the main entrance there is a large kitchen that has a beautiful breakfast veranda eating area with French doors leading to the garden. To the right of the entrance hall is a large lounge with an open fire and French doors leading out onto a terrace and the garden. On this ground floor level are 2 double bedrooms both en-suite and further bedroom and a guest toilet. The large luminous master en-suite bedroom is on the first floor. French doors lead out onto a terrace with great south facing views. From the ground floor you have access to a large basement, with lots of light, and its own full bathroom. In the south facing gardens, there is a pool, lawned areas, terraces and a bbq area. The villa is set away from the road so it is very peaceful and quiet.