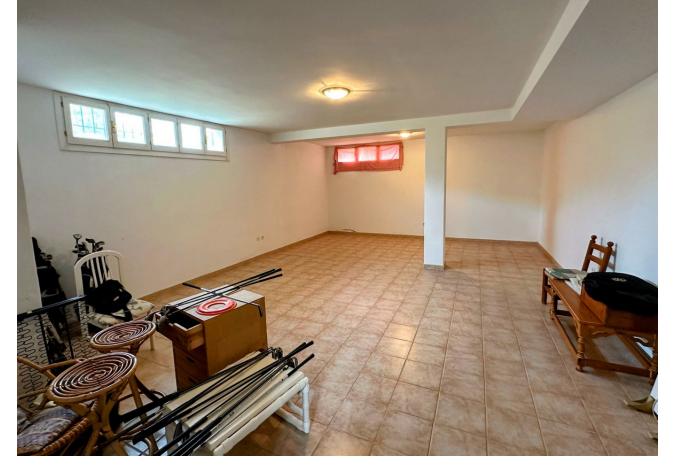

## Sales - House - Mijas Golf 695.000€

Mijas Golf House

Community: 288 EUR / year IBI: 615 EUR / year Rubbish: 151 EUR / year

4

5

324 m2

2793 m2

Unique opportunity for a developer/ investor! Extra building plot included. REDUCED FROM 825,000 euros to 695,000 euros! A very spacious 324m2 detached Andalusian style villa on Mijas Golf, one of only a few that has sea views, and sits on a plot of 1,350m2 The villa is being sold with the next door building plot 1443m2. One plot can be sold on for a profit for somebody to build their own villa or develop the plot themselves to build a separate villa. Both plots are already legally separated and are registered on the catastral with 2 separate driveways already built. The villa is in need of some renovation work which is obviously reflected by its very low price. The villa which has 4 bedrooms and 5 bathrooms is built over 3 floors including a large basement. You enter the villa via a large Andalucian style patio and parking area. From the main entrance there is a large kitchen that has a beautiful breakfast veranda eating area with French doors leading to the garden. To the right of the entrance hall is a large lounge with an open fire and French doors leading out onto a terrace and the garden. On this ground floor level are 2 double bedrooms both en-suite and further bedroom and a guest toilet. The large luminous master en-suite bedroom is on the first floor. French doors lead out onto a terrace with great south facing views. From the ground floor you have access to a large basement, with lots of light, and its own full bathroom. In the south facing gardens, there is a pool, lawned areas, terraces and a bbq area. The villa is set away from the road so it is very peaceful and quiet.