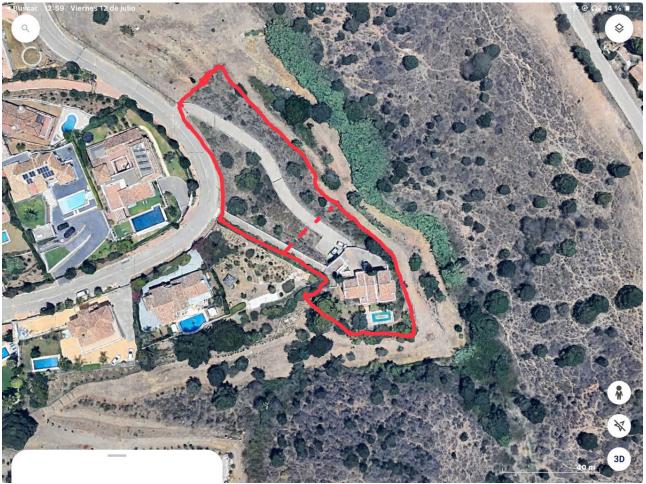

## Sales - House - Mijas Golf 695.000€

Mijas Golf House

Community: 288 EUR / year IBI: 615 EUR / year Rubbish: 151 EUR / year

4

5

324 m2

2793 m2

Unique opportunity for a developer/ investor! Extra building plot included. REDUCED FROM 825,000 euros to 695,000 euros! A very spacious 324m2 detached Andalusian style villa on Mijas Golf, one of only a few that has sea views, and sits on a plot of 1,350m2 The villa is being sold with the next door building plot 1443m2. One plot can be sold on for a profit for somebody to build their own villa or develop the plot themselves to build a separate villa. Both plots are already legally separated and are registered on the catastral with 2 separate driveways already built. The villa is in need of some renovation work which is obviously reflected by its very low price. The villa which has 4 bedrooms and 5 bathrooms is built over 3 floors including a large basement. You enter the villa via a large Andalucian style patio and parking area. From the main entrance there is a large kitchen that has a beautiful breakfast veranda eating area with French doors leading to the garden. To the right of the entrance hall is a large lounge with an open fire and French doors leading out onto a terrace and the garden. On this ground floor level are 2 double bedrooms both en-suite and further bedroom and a guest toilet. The large luminous master en-suite bedroom is on the first floor. French doors lead out onto a terrace with great south facing views. From the ground floor you have access to a large basement, with lots of light, and its own full bathroom. In the south facing gardens, there is a pool, lawned areas, terraces and a bbq area. The villa is set away from the road so it is very peaceful and quiet.