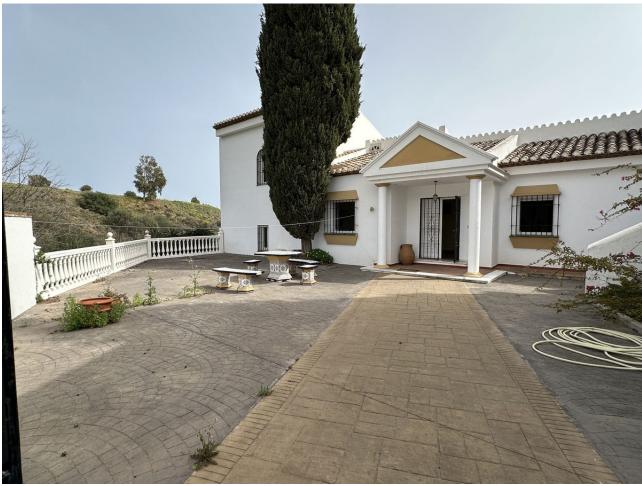

## Sales - House - Mijas Golf 695.000€

Mijas Golf House

Community: 288 EUR / year IBI: 615 EUR / year Rubbish: 151 EUR / year

4

5

324 m2

2793 m2

Unique opportunity for a developer/ investor! Extra building plot included. REDUCED FROM 825,000 euros to 695,000 euros! A very spacious 324m2 detached Andalusian style villa on Mijas Golf, one of only a few that has sea views, and sits on a plot of 1,350m2 The villa is being sold with the next door building plot 1443m2. One plot can be sold on for a profit for somebody to build their own villa or develop the plot themselves to build a separate villa. Both plots are already legally separated and are registered on the catastral with 2 separate driveways already built. The villa is in need of some renovation work which is obviously reflected by its very low price. The villa which has 4 bedrooms and 5 bathrooms is built over 3 floors including a large basement. You enter the villa via a large Andalucian style patio and parking area. From the main entrance there is a large kitchen that has a beautiful breakfast veranda eating area with French doors leading to the garden. To the right of the entrance hall is a large lounge with an open fire and French doors leading out onto a terrace and the garden. On this ground floor level are 2 double bedrooms both en-suite and further bedroom and a guest toilet. The large luminous master en-suite bedroom is on the first floor. French doors lead out onto a terrace with great south facing views. From the ground floor you have access to a large basement, with lots of light, and its own full bathroom. In the south facing gardens, there is a pool, lawned areas, terraces and a bbq area. The villa is set away from the road so it is very peaceful and quiet.