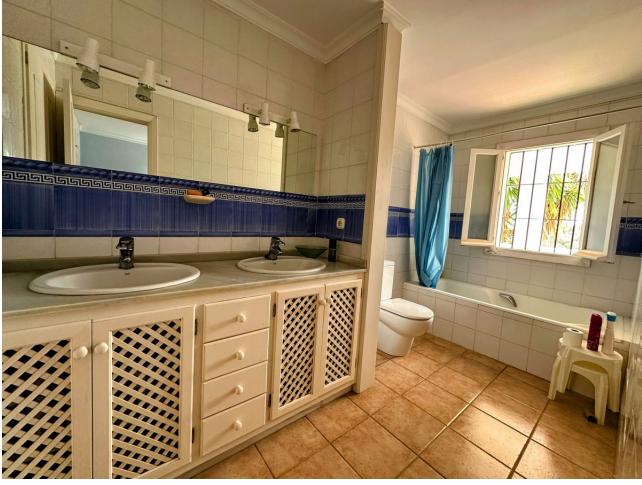

## Sales - House - Mijas Golf 695.000€

Mijas Golf House

Community: 288 EUR / year IBI: 615 EUR / year Rubbish: 151 EUR / year

4

5

324 m2

2793 m2

Unique opportunity for a developer/ investor! Extra building plot included. REDUCED FROM 825,000 euros to 695,000 euros! A very spacious 324m2 detached Andalusian style villa on Mijas Golf, one of only a few that has sea views, and sits on a plot of 1,350m2 The villa is being sold with the next door building plot 1443m2. One plot can be sold on for a profit for somebody to build their own villa or develop the plot themselves to build a separate villa. Both plots are already legally separated and are registered on the catastral with 2 separate driveways already built. The villa is in need of some renovation work which is obviously reflected by its very low price. The villa which has 4 bedrooms and 5 bathrooms is built over 3 floors including a large basement. You enter the villa via a large Andalucian style patio and parking area. From the main entrance there is a large kitchen that has a beautiful breakfast veranda eating area with French doors leading to the garden. To the right of the entrance hall is a large lounge with an open fire and French doors leading out onto a terrace and the garden. On this ground floor level are 2 double bedrooms both en-suite and further bedroom and a guest toilet. The large luminous master en-suite bedroom is on the first floor. French doors lead out onto a terrace with great south facing views. From the ground floor you have access to a large basement, with lots of light, and its own full bathroom. In the south facing gardens, there is a pool, lawned areas, terraces and a bbq area. The villa is set away from the road so it is very peaceful and quiet.