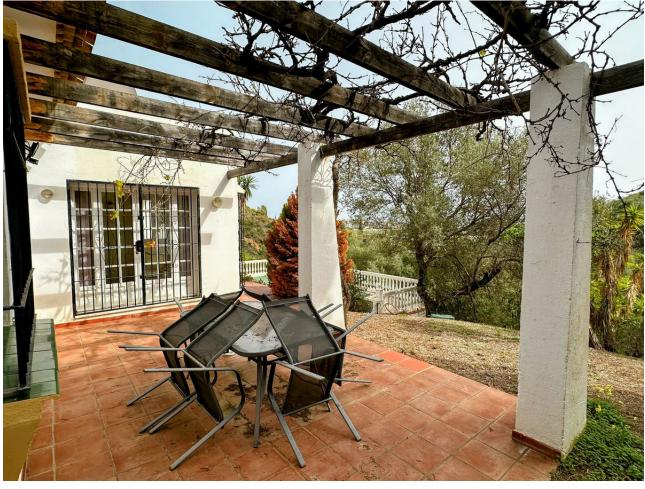

## Sales - House - Mijas Golf 695.000€

Mijas Golf House

Community: 288 EUR / year IBI: 615 EUR / year Rubbish: 151 EUR / year

4

5

324 m2

2793 m2

Unique opportunity for a developer/ investor! Extra building plot included. REDUCED FROM 825,000 euros to 695,000 euros! A very spacious 324m2 detached Andalusian style villa on Mijas Golf, one of only a few that has sea views, and sits on a plot of 1,350m2 The villa is being sold with the next door building plot 1443m2. One plot can be sold on for a profit for somebody to build their own villa or develop the plot themselves to build a separate villa. Both plots are already legally separated and are registered on the catastral with 2 separate driveways already built. The villa is in need of some renovation work which is obviously reflected by its very low price. The villa which has 4 bedrooms and 5 bathrooms is built over 3 floors including a large basement. You enter the villa via a large Andalucian style patio and parking area. From the main entrance there is a large kitchen that has a beautiful breakfast veranda eating area with French doors leading to the garden. To the right of the entrance hall is a large lounge with an open fire and French doors leading out onto a terrace and the garden. On this ground floor level are 2 double bedrooms both en-suite and further bedroom and a guest toilet. The large luminous master en-suite bedroom is on the first floor. French doors lead out onto a terrace with great south facing views. From the ground floor you have access to a large basement, with lots of light, and its own full bathroom. In the south facing gardens, there is a pool, lawned areas, terraces and a bbq area. The villa is set away from the road so it is very peaceful and quiet.