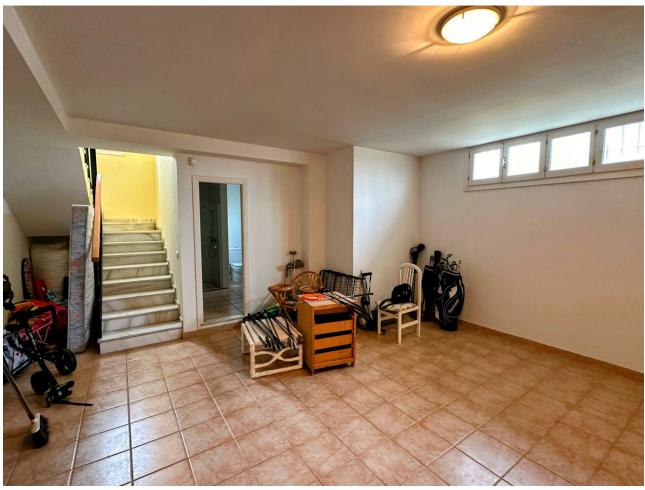

## Sales - House - Mijas Golf 695.000€

Mijas Golf House

Community: 288 EUR / year IBI: 615 EUR / year Rubbish: 151 EUR / year

4

5

324 m2

2793 m2

Unique opportunity for a developer/ investor! Extra building plot included. REDUCED FROM 825,000 euros to 695,000 euros! A very spacious 324m2 detached Andalusian style villa on Mijas Golf, one of only a few that has sea views, and sits on a plot of 1,350m2 The villa is being sold with the next door building plot 1443m2. One plot can be sold on for a profit for somebody to build their own villa or develop the plot themselves to build a separate villa. Both plots are already legally separated and are registered on the catastral with 2 separate driveways already built. The villa is in need of some renovation work which is obviously reflected by its very low price. The villa which has 4 bedrooms and 5 bathrooms is built over 3 floors including a large basement. You enter the villa via a large Andalucian style patio and parking area. From the main entrance there is a large kitchen that has a beautiful breakfast veranda eating area with French doors leading to the garden. To the right of the entrance hall is a large lounge with an open fire and French doors leading out onto a terrace and the garden. On this ground floor level are 2 double bedrooms both en-suite and further bedroom and a guest toilet. The large luminous master en-suite bedroom is on the first floor. French doors lead out onto a terrace with great south facing views. From the ground floor you have access to a large basement, with lots of light, and its own full bathroom. In the south facing gardens, there is a pool, lawned areas, terraces and a bbq area. The villa is set away from the road so it is very peaceful and quiet.