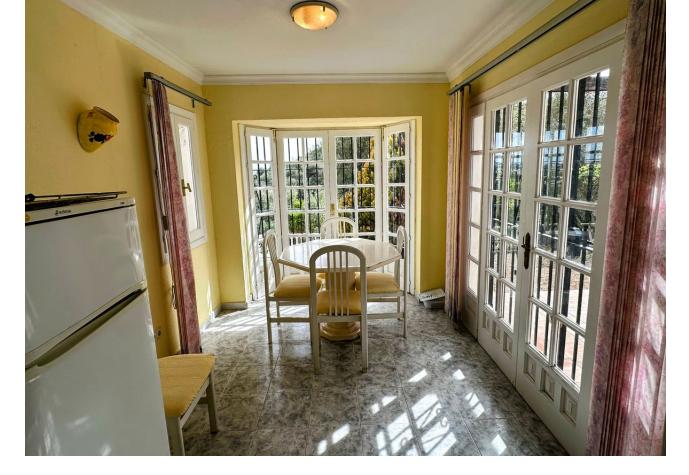

## Sales - House - Mijas Golf 695.000€

Mijas Golf House

Community: 288 EUR / year IBI: 615 EUR / year Rubbish: 151 EUR / year

4

5

324 m2

2793 m2

Unique opportunity for a developer/ investor! Extra building plot included. REDUCED FROM 825,000 euros to 695,000 euros! A very spacious 324m2 detached Andalusian style villa on Mijas Golf, one of only a few that has sea views, and sits on a plot of 1,350m2 The villa is being sold with the next door building plot 1443m2. One plot can be sold on for a profit for somebody to build their own villa or develop the plot themselves to build a separate villa. Both plots are already legally separated and are registered on the catastral with 2 separate driveways already built. The villa is in need of some renovation work which is obviously reflected by its very low price. The villa which has 4 bedrooms and 5 bathrooms is built over 3 floors including a large basement. You enter the villa via a large Andalucian style patio and parking area. From the main entrance there is a large kitchen that has a beautiful breakfast veranda eating area with French doors leading to the garden. To the right of the entrance hall is a large lounge with an open fire and French doors leading out onto a terrace and the garden. On this ground floor level are 2 double bedrooms both en-suite and further bedroom and a guest toilet. The large luminous master en-suite bedroom is on the first floor. French doors lead out onto a terrace with great south facing views. From the ground floor you have access to a large basement, with lots of light, and its own full bathroom. In the south facing gardens, there is a pool, lawned areas, terraces and a bbq area. The villa is set away from the road so it is very peaceful and quiet.