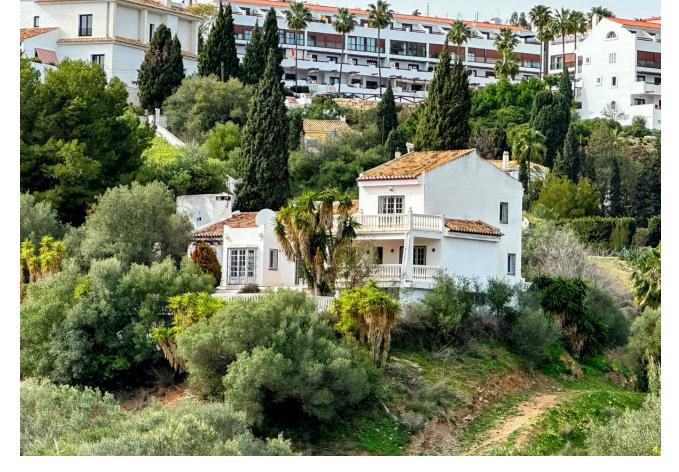

## Sales - House - Mijas Golf 695.000€

Mijas Golf House

Community: 288 EUR / year IBI: 615 EUR / year Rubbish: 151 EUR / year

4

5

324 m2

2793 m2

Unique opportunity for a developer/ investor! Extra building plot included. REDUCED FROM 825,000 euros to 695,000 euros! A very spacious 324m2 detached Andalusian style villa on Mijas Golf, one of only a few that has sea views, and sits on a plot of 1,350m2 The villa is being sold with the next door building plot 1443m2. One plot can be sold on for a profit for somebody to build their own villa or develop the plot themselves to build a separate villa. Both plots are already legally separated and are registered on the catastral with 2 separate driveways already built. The villa is in need of some renovation work which is obviously reflected by its very low price. The villa which has 4 bedrooms and 5 bathrooms is built over 3 floors including a large basement. You enter the villa via a large Andalucian style patio and parking area. From the main entrance there is a large kitchen that has a beautiful breakfast veranda eating area with French doors leading to the garden. To the right of the entrance hall is a large lounge with an open fire and French doors leading out onto a terrace and the garden. On this ground floor level are 2 double bedrooms both en-suite and further bedroom and a guest toilet. The large luminous master en-suite bedroom is on the first floor. French doors lead out onto a terrace with great south facing views. From the ground floor you have access to a large basement, with lots of light, and its own full bathroom. In the south facing gardens, there is a pool, lawned areas, terraces and a bbq area. The villa is set away from the road so it is very peaceful and quiet.