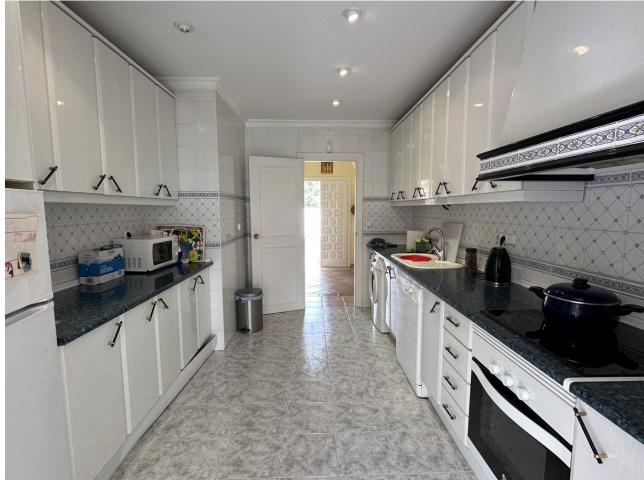

## Sales - House - Mijas Golf 695.000€

Mijas Golf House

Community: 288 EUR / year IBI: 615 EUR / year Rubbish: 151 EUR / year

4

5

324 m2

2793 m2

Unique opportunity for a developer/ investor! Extra building plot included. REDUCED FROM 825,000 euros to 695,000 euros! A very spacious 324m2 detached Andalusian style villa on Mijas Golf, one of only a few that has sea views, and sits on a plot of 1,350m2 The villa is being sold with the next door building plot 1443m2. One plot can be sold on for a profit for somebody to build their own villa or develop the plot themselves to build a separate villa. Both plots are already legally separated and are registered on the catastral with 2 separate driveways already built. The villa is in need of some renovation work which is obviously reflected by its very low price. The villa which has 4 bedrooms and 5 bathrooms is built over 3 floors including a large basement. You enter the villa via a large Andalucian style patio and parking area. From the main entrance there is a large kitchen that has a beautiful breakfast veranda eating area with French doors leading to the garden. To the right of the entrance hall is a large lounge with an open fire and French doors leading out onto a terrace and the garden. On this ground floor level are 2 double bedrooms both en-suite and further bedroom and a guest toilet. The large luminous master en-suite bedroom is on the first floor. French doors lead out onto a terrace with great south facing views. From the ground floor you have access to a large basement, with lots of light, and its own full bathroom. In the south facing gardens, there is a pool, lawned areas, terraces and a bbq area. The villa is set away from the road so it is very peaceful and quiet.