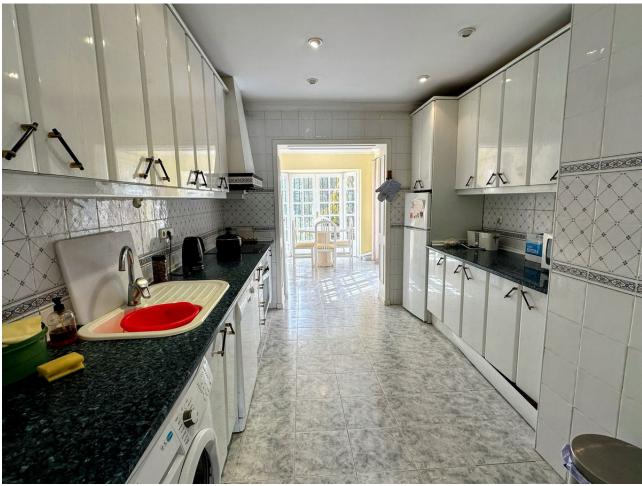

## Sales - House - Mijas Golf 695.000€

Mijas Golf House

Community: 288 EUR / year IBI: 615 EUR / year Rubbish: 151 EUR / year

4

5

324 m2

2793 m2

Unique opportunity for a developer/ investor! Extra building plot included. REDUCED FROM 825,000 euros to 695,000 euros! A very spacious 324m2 detached Andalusian style villa on Mijas Golf, one of only a few that has sea views, and sits on a plot of 1,350m2 The villa is being sold with the next door building plot 1443m2. One plot can be sold on for a profit for somebody to build their own villa or develop the plot themselves to build a separate villa. Both plots are already legally separated and are registered on the catastral with 2 separate driveways already built. The villa is in need of some renovation work which is obviously reflected by its very low price. The villa which has 4 bedrooms and 5 bathrooms is built over 3 floors including a large basement. You enter the villa via a large Andalucian style patio and parking area. From the main entrance there is a large kitchen that has a beautiful breakfast veranda eating area with French doors leading to the garden. To the right of the entrance hall is a large lounge with an open fire and French doors leading out onto a terrace and the garden. On this ground floor level are 2 double bedrooms both en-suite and further bedroom and a guest toilet. The large luminous master en-suite bedroom is on the first floor. French doors lead out onto a terrace with great south facing views. From the ground floor you have access to a large basement, with lots of light, and its own full bathroom. In the south facing gardens, there is a pool, lawned areas, terraces and a bbq area. The villa is set away from the road so it is very peaceful and quiet.