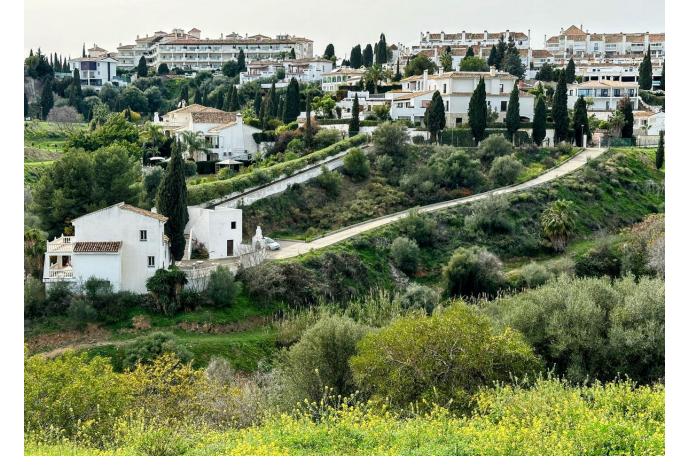

## Sales - House - Mijas Golf 695.000€

Mijas Golf House

Community: 288 EUR / year IBI: 615 EUR / year Rubbish: 151 EUR / year

4

5

324 m2

2793 m2

Unique opportunity for a developer/ investor! Extra building plot included. REDUCED FROM 825,000 euros to 695,000 euros! A very spacious 324m2 detached Andalusian style villa on Mijas Golf, one of only a few that has sea views, and sits on a plot of 1,350m2 The villa is being sold with the next door building plot 1443m2. One plot can be sold on for a profit for somebody to build their own villa or develop the plot themselves to build a separate villa. Both plots are already legally separated and are registered on the catastral with 2 separate driveways already built. The villa is in need of some renovation work which is obviously reflected by its very low price. The villa which has 4 bedrooms and 5 bathrooms is built over 3 floors including a large basement. You enter the villa via a large Andalucian style patio and parking area. From the main entrance there is a large kitchen that has a beautiful breakfast veranda eating area with French doors leading to the garden. To the right of the entrance hall is a large lounge with an open fire and French doors leading out onto a terrace and the garden. On this ground floor level are 2 double bedrooms both en-suite and further bedroom and a guest toilet. The large luminous master en-suite bedroom is on the first floor. French doors lead out onto a terrace with great south facing views. From the ground floor you have access to a large basement, with lots of light, and its own full bathroom. In the south facing gardens, there is a pool, lawned areas, terraces and a bbq area. The villa is set away from the road so it is very peaceful and quiet.