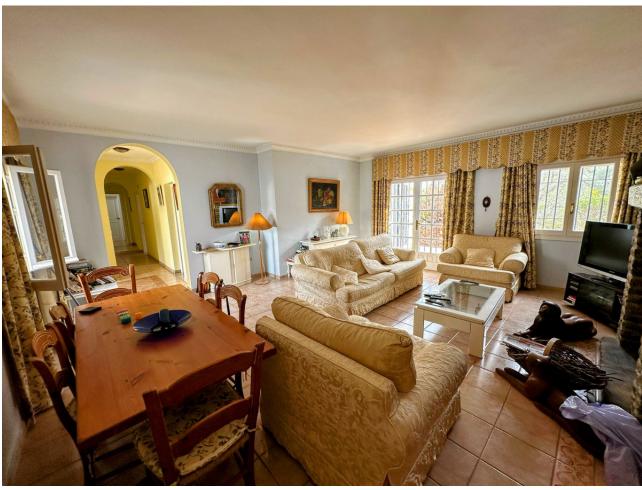

## Sales - House - Mijas Golf 695.000€

Mijas Golf House

Community: 288 EUR / year IBI: 615 EUR / year Rubbish: 151 EUR / year

4

5

324 m2

2793 m2

Unique opportunity for a developer/ investor! Extra building plot included. REDUCED FROM 825,000 euros to 695,000 euros! A very spacious 324m2 detached Andalusian style villa on Mijas Golf, one of only a few that has sea views, and sits on a plot of 1,350m2 The villa is being sold with the next door building plot 1443m2. One plot can be sold on for a profit for somebody to build their own villa or develop the plot themselves to build a separate villa. Both plots are already legally separated and are registered on the catastral with 2 separate driveways already built. The villa is in need of some renovation work which is obviously reflected by its very low price. The villa which has 4 bedrooms and 5 bathrooms is built over 3 floors including a large basement. You enter the villa via a large Andalucian style patio and parking area. From the main entrance there is a large kitchen that has a beautiful breakfast veranda eating area with French doors leading to the garden. To the right of the entrance hall is a large lounge with an open fire and French doors leading out onto a terrace and the garden. On this ground floor level are 2 double bedrooms both en-suite and further bedroom and a guest toilet. The large luminous master en-suite bedroom is on the first floor. French doors lead out onto a terrace with great south facing views. From the ground floor you have access to a large basement, with lots of light, and its own full bathroom. In the south facing gardens, there is a pool, lawned areas, terraces and a bbq area. The villa is set away from the road so it is very peaceful and quiet.