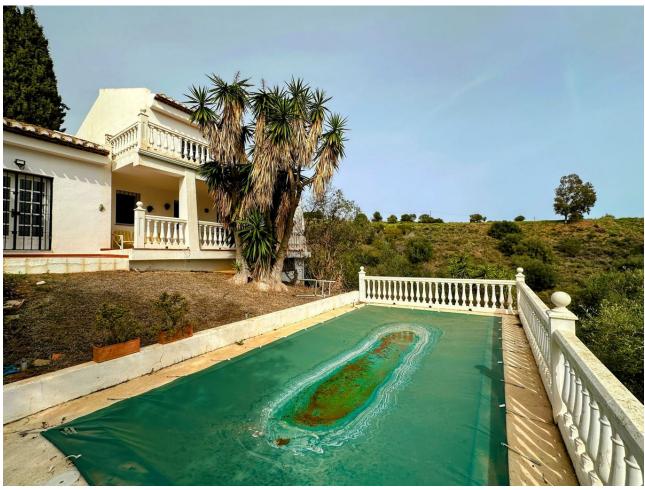

## Sales - House - Mijas Golf 695.000€

Mijas Golf House

Community: 288 EUR / year IBI: 615 EUR / year Rubbish: 151 EUR / year

4

5

324 m2

2793 m2

Unique opportunity for a developer/ investor! Extra building plot included. REDUCED FROM 825,000 euros to 695,000 euros! A very spacious 324m2 detached Andalusian style villa on Mijas Golf, one of only a few that has sea views, and sits on a plot of 1,350m2 The villa is being sold with the next door building plot 1443m2. One plot can be sold on for a profit for somebody to build their own villa or develop the plot themselves to build a separate villa. Both plots are already legally separated and are registered on the catastral with 2 separate driveways already built. The villa is in need of some renovation work which is obviously reflected by its very low price. The villa which has 4 bedrooms and 5 bathrooms is built over 3 floors including a large basement. You enter the villa via a large Andalucian style patio and parking area. From the main entrance there is a large kitchen that has a beautiful breakfast veranda eating area with French doors leading to the garden. To the right of the entrance hall is a large lounge with an open fire and French doors leading out onto a terrace and the garden. On this ground floor level are 2 double bedrooms both en-suite and further bedroom and a guest toilet. The large luminous master en-suite bedroom is on the first floor. French doors lead out onto a terrace with great south facing views. From the ground floor you have access to a large basement, with lots of light, and its own full bathroom. In the south facing gardens, there is a pool, lawned areas, terraces and a bbq area. The villa is set away from the road so it is very peaceful and quiet.