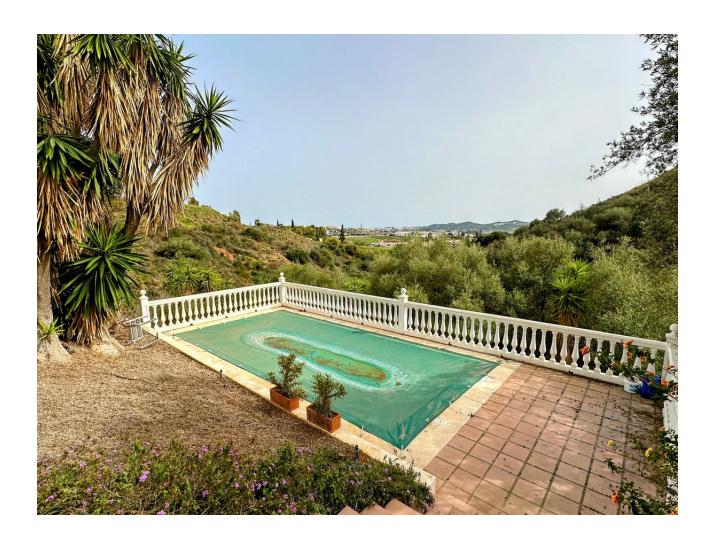

## Sales - House - Mijas Golf 695.000€

Mijas Golf House

Community: 288 EUR / year IBI: 615 EUR / year Rubbish: 151 EUR / year

4

5

324 m2

2793 m2

Unique opportunity for a developer/ investor! Extra building plot included. REDUCED FROM 825,000 euros to 695,000 euros! A very spacious 324m2 detached Andalusian style villa on Mijas Golf, one of only a few that has sea views, and sits on a plot of 1,350m2 The villa is being sold with the next door building plot 1443m2. One plot can be sold on for a profit for somebody to build their own villa or develop the plot themselves to build a separate villa. Both plots are already legally separated and are registered on the catastral with 2 separate driveways already built. The villa is in need of some renovation work which is obviously reflected by its very low price. The villa which has 4 bedrooms and 5 bathrooms is built over 3 floors including a large basement. You enter the villa via a large Andalucian style patio and parking area. From the main entrance there is a large kitchen that has a beautiful breakfast veranda eating area with French doors leading to the garden. To the right of the entrance hall is a large lounge with an open fire and French doors leading out onto a terrace and the garden. On this ground floor level are 2 double bedrooms both en-suite and further bedroom and a guest toilet. The large luminous master en-suite bedroom is on the first floor. French doors lead out onto a terrace with great south facing views. From the ground floor you have access to a large basement, with lots of light, and its own full bathroom. In the south facing gardens, there is a pool, lawned areas, terraces and a bbq area. The villa is set away from the road so it is very peaceful and quiet.