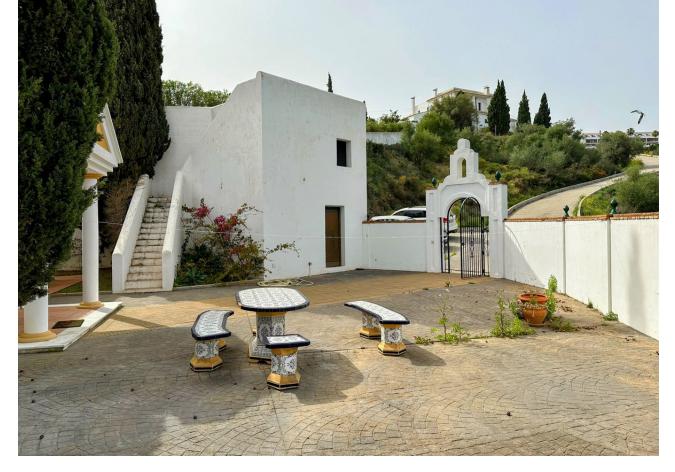

## Sales - House - Mijas Golf 695.000€

Mijas Golf House

Community: 288 EUR / year IBI: 615 EUR / year Rubbish: 151 EUR / year

4

5

324 m2

2793 m2

Unique opportunity for a developer/ investor! Extra building plot included. REDUCED FROM 825,000 euros to 695,000 euros! A very spacious 324m2 detached Andalusian style villa on Mijas Golf, one of only a few that has sea views, and sits on a plot of 1,350m2 The villa is being sold with the next door building plot 1443m2. One plot can be sold on for a profit for somebody to build their own villa or develop the plot themselves to build a separate villa. Both plots are already legally separated and are registered on the catastral with 2 separate driveways already built. The villa is in need of some renovation work which is obviously reflected by its very low price. The villa which has 4 bedrooms and 5 bathrooms is built over 3 floors including a large basement. You enter the villa via a large Andalucian style patio and parking area. From the main entrance there is a large kitchen that has a beautiful breakfast veranda eating area with French doors leading to the garden. To the right of the entrance hall is a large lounge with an open fire and French doors leading out onto a terrace and the garden. On this ground floor level are 2 double bedrooms both en-suite and further bedroom and a guest toilet. The large luminous master en-suite bedroom is on the first floor. French doors lead out onto a terrace with great south facing views. From the ground floor you have access to a large basement, with lots of light, and its own full bathroom. In the south facing gardens, there is a pool, lawned areas, terraces and a bbq area. The villa is set away from the road so it is very peaceful and quiet.