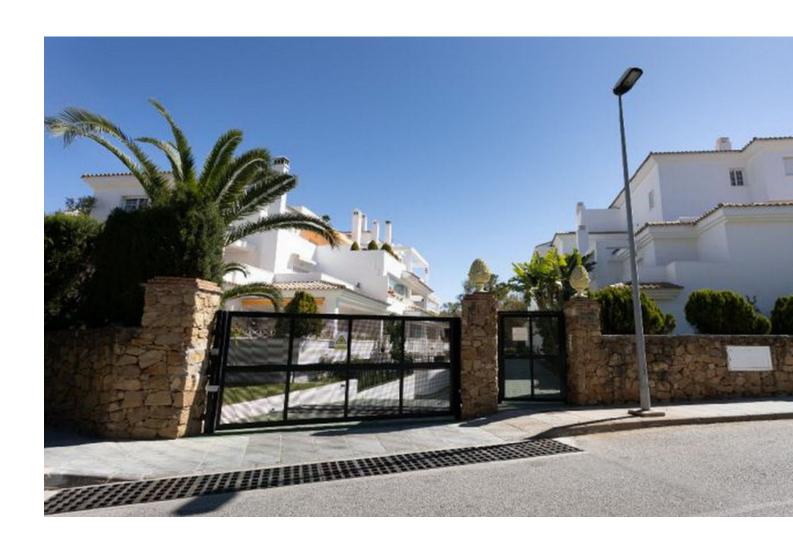

## Sales - Apartment - Río Real 332.500€

Río Real Apartment

2

2

116 m<sup>2</sup>

Don't miss out on this amazing investment opportunity in Lomas de Rio Real, Marbella! This impressive 116 m² apartment, available for sale, features an exceptional layout including a spacious living-dining room, a fully equipped kitchen, a laundry room, 2 bedrooms, 2 bathrooms, and a terrace that connects with the common areas. The property boasts a privileged location, bordering prestigious golf courses like Rio Real Golf, and is just a few minutes from the beach and Marbella's city center. Additionally, it has air conditioning, built-in wardrobes, and a cozy fireplace, ensuring perfect weather year-round. The urbanization offers gardens and a communal pool, providing an ideal space to enjoy the sun and relax in an exclusive setting. Take advantage of this unique opportunity to acquire a property in one of Marbella's most distinguished areas! Middle Floor Studio, Río Real, Costa del Sol. 2 Bedrooms, 2 Bathrooms, Built 116 m². Setting: Frontline Golf, Close To Golf, Close To Sea, Urbanisation. Orientation: South. Condition: Good. Pool: Communal. Climate Control: Air Conditioning. Features: Lift, Fitted Wardrobes, Private Terrace, Utility Room, Marble Flooring. Furniture: Not Furnished. Kitchen: Partially Fitted. Garden: Communal. Parking: Underground, Garage. Utilities: Electricity, Drinkable Water, Telephone. Category: Bargain, Beachfront, Cheap, Distressed, Golf, Holiday Homes, Investment, Luxury, Reduced, Repossession.