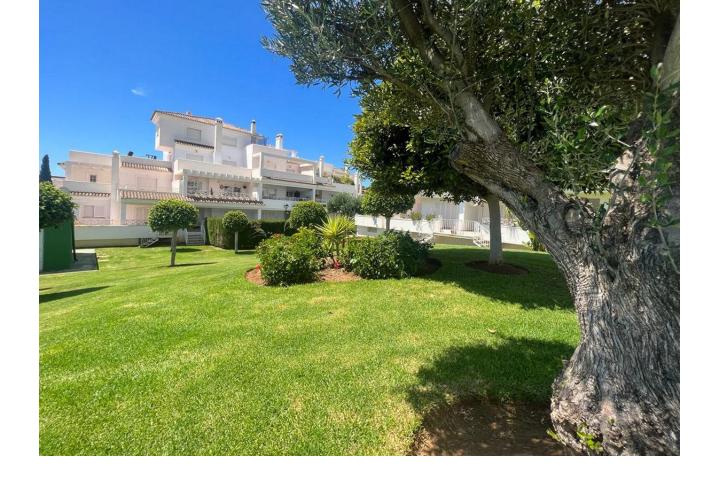

## Sales - Apartment - Río Real 332.500€

Río Real Apartment

2

2

116 m<sup>2</sup>

Don't miss out on this amazing investment opportunity in Lomas de Rio Real, Marbella! This impressive 116 m² apartment, available for sale, features an exceptional layout including a spacious living-dining room, a fully equipped kitchen, a laundry room, 2 bedrooms, 2 bathrooms, and a terrace that connects with the common areas. The property boasts a privileged location, bordering prestigious golf courses like Rio Real Golf, and is just a few minutes from the beach and Marbella's city center. Additionally, it has air conditioning, built-in wardrobes, and a cozy fireplace, ensuring perfect weather year-round. The urbanization offers gardens and a communal pool, providing an ideal space to enjoy the sun and relax in an exclusive setting. Take advantage of this unique opportunity to acquire a property in one of Marbella's most distinguished areas! Middle Floor Studio, Río Real, Costa del Sol. 2 Bedrooms, 2 Bathrooms, Built 116 m². Setting: Frontline Golf, Close To Golf, Close To Sea, Urbanisation. Orientation: South. Condition: Good. Pool: Communal. Climate Control: Air Conditioning. Features: Lift, Fitted Wardrobes, Private Terrace, Utility Room, Marble Flooring. Furniture: Not Furnished. Kitchen: Partially Fitted. Garden: Communal. Parking: Underground, Garage. Utilities: Electricity, Drinkable Water, Telephone. Category: Bargain, Beachfront, Cheap, Distressed, Golf, Holiday Homes, Investment, Luxury, Reduced, Repossession.