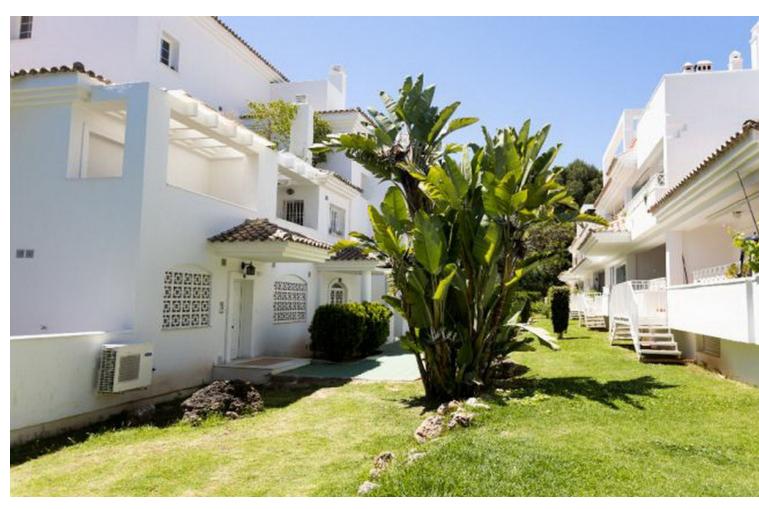

## Sales - Apartment - Río Real 332.500€

Río Real Apartment

2

2

116 m<sup>2</sup>

Don't miss out on this amazing investment opportunity in Lomas de Rio Real, Marbella! This impressive 116 m² apartment, available for sale, features an exceptional layout including a spacious living-dining room, a fully equipped kitchen, a laundry room, 2 bedrooms, 2 bathrooms, and a terrace that connects with the common areas. The property boasts a privileged location, bordering prestigious golf courses like Rio Real Golf, and is just a few minutes from the beach and Marbella's city center. Additionally, it has air conditioning, built-in wardrobes, and a cozy fireplace, ensuring perfect weather year-round. The urbanization offers gardens and a communal pool, providing an ideal space to enjoy the sun and relax in an exclusive setting. Take advantage of this unique opportunity to acquire a property in one of Marbella's most distinguished areas! Middle Floor Studio, Río Real, Costa del Sol. 2 Bedrooms, 2 Bathrooms, Built 116 m². Setting: Frontline Golf, Close To Golf, Close To Sea, Urbanisation. Orientation: South. Condition: Good. Pool: Communal. Climate Control: Air Conditioning. Features: Lift, Fitted Wardrobes, Private Terrace, Utility Room, Marble Flooring. Furniture: Not Furnished. Kitchen: Partially Fitted. Garden: Communal. Parking: Underground, Garage. Utilities: Electricity, Drinkable Water, Telephone. Category: Bargain, Beachfront, Cheap, Distressed, Golf, Holiday Homes, Investment, Luxury, Reduced, Repossession.