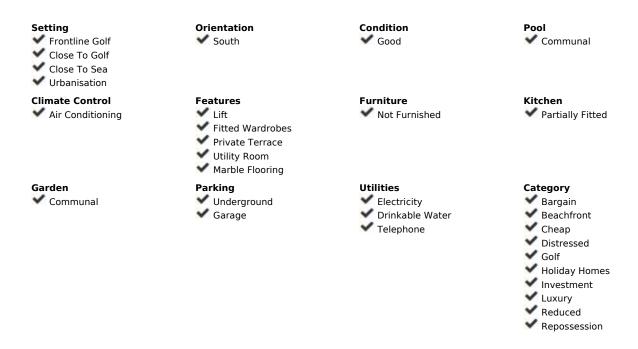

## Sales - Apartment - Río Real 332.500€

Río Real Apartment

2

2

116 m<sup>2</sup>

Don't miss out on this amazing investment opportunity in Lomas de Rio Real, Marbella! This impressive 116 m² apartment, available for sale, features an exceptional layout including a spacious living-dining room, a fully equipped kitchen, a laundry room, 2 bedrooms, 2 bathrooms, and a terrace that connects with the common areas. The property boasts a privileged location, bordering prestigious golf courses like Rio Real Golf, and is just a few minutes from the beach and Marbella's city center. Additionally, it has air conditioning, built-in wardrobes, and a cozy fireplace, ensuring perfect weather year-round. The urbanization offers gardens and a communal pool, providing an ideal space to enjoy the sun and relax in an exclusive setting. Take advantage of this unique opportunity to acquire a property in one of Marbella's most distinguished areas! Middle Floor Studio, Río Real, Costa del Sol. 2 Bedrooms, 2 Bathrooms, Built 116 m². Setting: Frontline Golf, Close To Golf, Close To Sea, Urbanisation. Orientation: South. Condition: Good. Pool: Communal. Climate Control: Air Conditioning. Features: Lift, Fitted Wardrobes, Private Terrace, Utility Room, Marble Flooring. Furniture: Not Furnished. Kitchen: Partially Fitted. Garden: Communal. Parking: Underground, Garage. Utilities: Electricity, Drinkable Water, Telephone. Category: Bargain, Beachfront, Cheap, Distressed, Golf, Holiday Homes, Investment, Luxury, Reduced, Repossession.