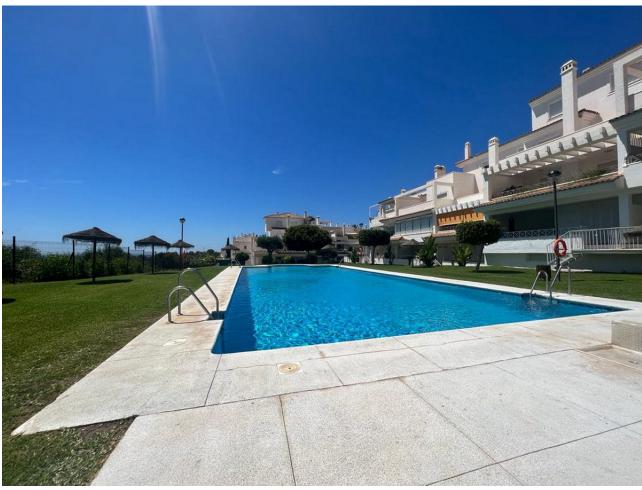

## Sales - Apartment - Río Real 332.500€

Río Real Apartment

2

2

116 m<sup>2</sup>

Don't miss out on this amazing investment opportunity in Lomas de Rio Real, Marbella! This impressive 116 m² apartment, available for sale, features an exceptional layout including a spacious living-dining room, a fully equipped kitchen, a laundry room, 2 bedrooms, 2 bathrooms, and a terrace that connects with the common areas. The property boasts a privileged location, bordering prestigious golf courses like Rio Real Golf, and is just a few minutes from the beach and Marbella's city center. Additionally, it has air conditioning, built-in wardrobes, and a cozy fireplace, ensuring perfect weather year-round. The urbanization offers gardens and a communal pool, providing an ideal space to enjoy the sun and relax in an exclusive setting. Take advantage of this unique opportunity to acquire a property in one of Marbella's most distinguished areas! Middle Floor Studio, Río Real, Costa del Sol. 2 Bedrooms, 2 Bathrooms, Built 116 m². Setting: Frontline Golf, Close To Golf, Close To Sea, Urbanisation. Orientation: South. Condition: Good. Pool: Communal. Climate Control: Air Conditioning. Features: Lift, Fitted Wardrobes, Private Terrace, Utility Room, Marble Flooring. Furniture: Not Furnished. Kitchen: Partially Fitted. Garden: Communal. Parking: Underground, Garage. Utilities: Electricity, Drinkable Water, Telephone. Category: Bargain, Beachfront, Cheap, Distressed, Golf, Holiday Homes, Investment, Luxury, Reduced, Repossession.