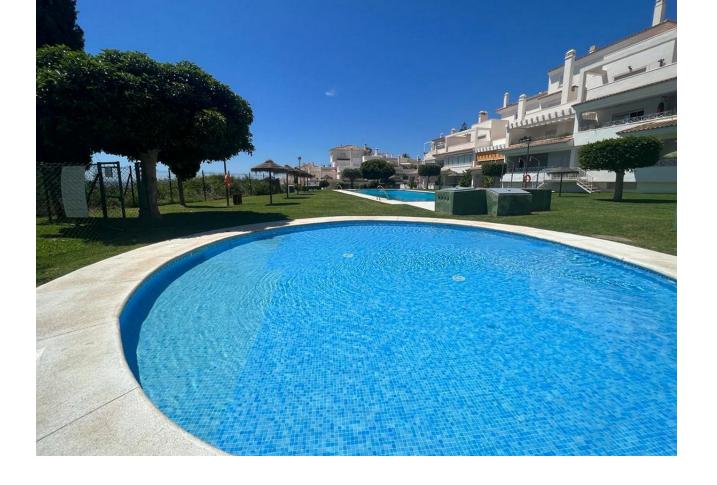

## Sales - Apartment - Río Real 332.500€

Río Real Apartment

2

2

116 m<sup>2</sup>

Don't miss out on this amazing investment opportunity in Lomas de Rio Real, Marbella! This impressive 116 m² apartment, available for sale, features an exceptional layout including a spacious living-dining room, a fully equipped kitchen, a laundry room, 2 bedrooms, 2 bathrooms, and a terrace that connects with the common areas. The property boasts a privileged location, bordering prestigious golf courses like Rio Real Golf, and is just a few minutes from the beach and Marbella's city center. Additionally, it has air conditioning, built-in wardrobes, and a cozy fireplace, ensuring perfect weather year-round. The urbanization offers gardens and a communal pool, providing an ideal space to enjoy the sun and relax in an exclusive setting. Take advantage of this unique opportunity to acquire a property in one of Marbella's most distinguished areas! Middle Floor Studio, Río Real, Costa del Sol. 2 Bedrooms, 2 Bathrooms, Built 116 m². Setting: Frontline Golf, Close To Golf, Close To Sea, Urbanisation. Orientation: South. Condition: Good. Pool: Communal. Climate Control: Air Conditioning. Features: Lift, Fitted Wardrobes, Private Terrace, Utility Room, Marble Flooring. Furniture: Not Furnished. Kitchen: Partially Fitted. Garden: Communal. Parking: Underground, Garage. Utilities: Electricity, Drinkable Water, Telephone. Category: Bargain, Beachfront, Cheap, Distressed, Golf, Holiday Homes, Investment, Luxury, Reduced, Repossession.