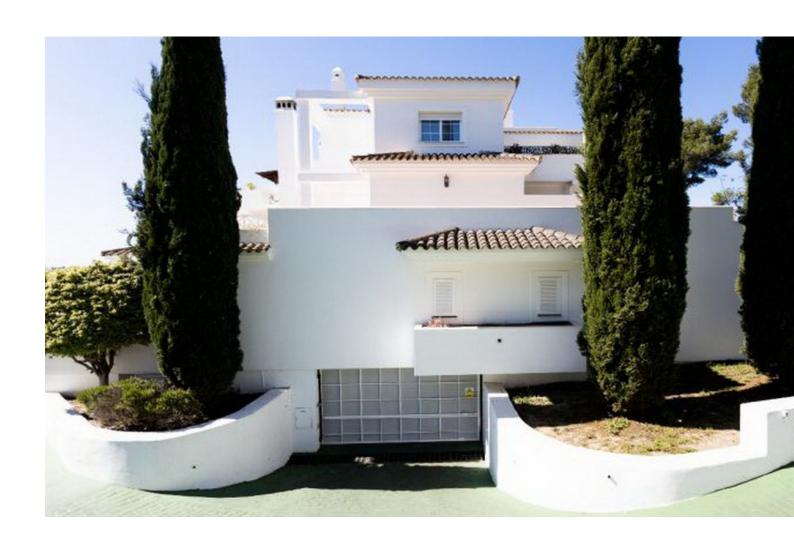

## Sales - Apartment - Río Real 332.500€

Río Real Apartment

2

2

116 m<sup>2</sup>

Don't miss out on this amazing investment opportunity in Lomas de Rio Real, Marbella! This impressive 116 m² apartment, available for sale, features an exceptional layout including a spacious living-dining room, a fully equipped kitchen, a laundry room, 2 bedrooms, 2 bathrooms, and a terrace that connects with the common areas. The property boasts a privileged location, bordering prestigious golf courses like Rio Real Golf, and is just a few minutes from the beach and Marbella's city center. Additionally, it has air conditioning, built-in wardrobes, and a cozy fireplace, ensuring perfect weather year-round. The urbanization offers gardens and a communal pool, providing an ideal space to enjoy the sun and relax in an exclusive setting. Take advantage of this unique opportunity to acquire a property in one of Marbella's most distinguished areas! Middle Floor Studio, Río Real, Costa del Sol. 2 Bedrooms, 2 Bathrooms, Built 116 m². Setting: Frontline Golf, Close To Golf, Close To Sea, Urbanisation. Orientation: South. Condition: Good. Pool: Communal. Climate Control: Air Conditioning. Features: Lift, Fitted Wardrobes, Private Terrace, Utility Room, Marble Flooring. Furniture: Not Furnished. Kitchen: Partially Fitted. Garden: Communal. Parking: Underground, Garage. Utilities: Electricity, Drinkable Water, Telephone. Category: Bargain, Beachfront, Cheap, Distressed, Golf, Holiday Homes, Investment, Luxury, Reduced, Repossession.