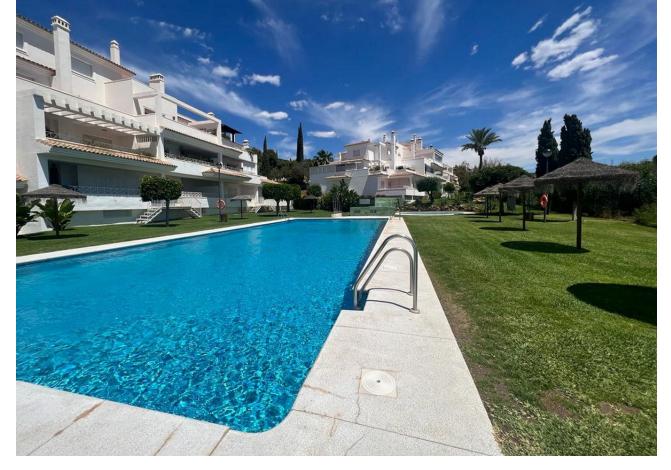

## Sales - Apartment - Río Real 332.500€

Río Real Apartment

2

2

116 m<sup>2</sup>

Don't miss out on this amazing investment opportunity in Lomas de Rio Real, Marbella! This impressive 116 m² apartment, available for sale, features an exceptional layout including a spacious living-dining room, a fully equipped kitchen, a laundry room, 2 bedrooms, 2 bathrooms, and a terrace that connects with the common areas. The property boasts a privileged location, bordering prestigious golf courses like Rio Real Golf, and is just a few minutes from the beach and Marbella's city center. Additionally, it has air conditioning, built-in wardrobes, and a cozy fireplace, ensuring perfect weather year-round. The urbanization offers gardens and a communal pool, providing an ideal space to enjoy the sun and relax in an exclusive setting. Take advantage of this unique opportunity to acquire a property in one of Marbella's most distinguished areas! Middle Floor Studio, Río Real, Costa del Sol. 2 Bedrooms, 2 Bathrooms, Built 116 m². Setting: Frontline Golf, Close To Golf, Close To Sea, Urbanisation. Orientation: South. Condition: Good. Pool: Communal. Climate Control: Air Conditioning. Features: Lift, Fitted Wardrobes, Private Terrace, Utility Room, Marble Flooring. Furniture: Not Furnished. Kitchen: Partially Fitted. Garden: Communal. Parking: Underground, Garage. Utilities: Electricity, Drinkable Water, Telephone. Category: Bargain, Beachfront, Cheap, Distressed, Golf, Holiday Homes, Investment, Luxury, Reduced, Repossession.