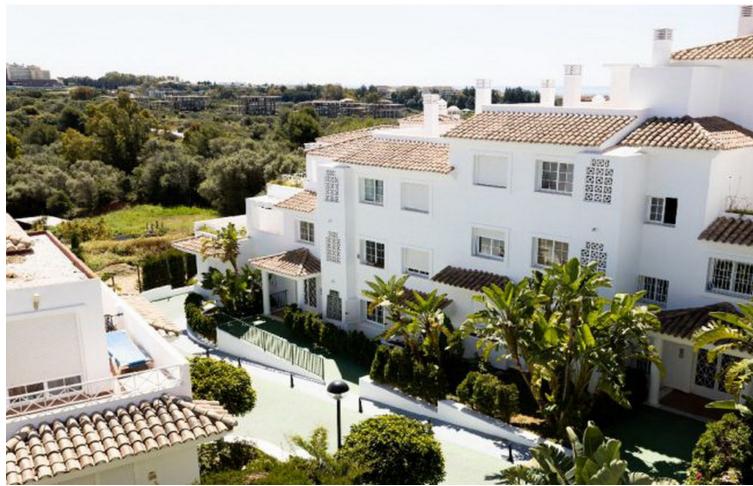

## Sales - Apartment - Río Real 332.500€

Río Real Apartment

2

2

116 m<sup>2</sup>

Don't miss out on this amazing investment opportunity in Lomas de Rio Real, Marbella! This impressive 116 m² apartment, available for sale, features an exceptional layout including a spacious living-dining room, a fully equipped kitchen, a laundry room, 2 bedrooms, 2 bathrooms, and a terrace that connects with the common areas. The property boasts a privileged location, bordering prestigious golf courses like Rio Real Golf, and is just a few minutes from the beach and Marbella's city center. Additionally, it has air conditioning, built-in wardrobes, and a cozy fireplace, ensuring perfect weather year-round. The urbanization offers gardens and a communal pool, providing an ideal space to enjoy the sun and relax in an exclusive setting. Take advantage of this unique opportunity to acquire a property in one of Marbella's most distinguished areas! Middle Floor Studio, Río Real, Costa del Sol. 2 Bedrooms, 2 Bathrooms, Built 116 m². Setting: Frontline Golf, Close To Golf, Close To Sea, Urbanisation. Orientation: South. Condition: Good. Pool: Communal. Climate Control: Air Conditioning. Features: Lift, Fitted Wardrobes, Private Terrace, Utility Room, Marble Flooring. Furniture: Not Furnished. Kitchen: Partially Fitted. Garden: Communal. Parking: Underground, Garage. Utilities: Electricity, Drinkable Water, Telephone. Category: Bargain, Beachfront, Cheap, Distressed, Golf, Holiday Homes, Investment, Luxury, Reduced, Repossession.