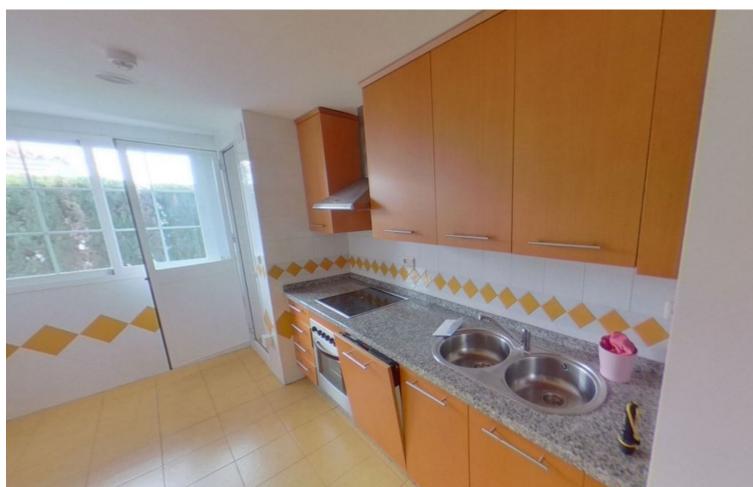

## Sales - Apartment - Río Real 332.500€

Río Real Apartment

2

2

116 m<sup>2</sup>

Don't miss out on this amazing investment opportunity in Lomas de Rio Real, Marbella! This impressive 116 m² apartment, available for sale, features an exceptional layout including a spacious living-dining room, a fully equipped kitchen, a laundry room, 2 bedrooms, 2 bathrooms, and a terrace that connects with the common areas. The property boasts a privileged location, bordering prestigious golf courses like Rio Real Golf, and is just a few minutes from the beach and Marbella's city center. Additionally, it has air conditioning, built-in wardrobes, and a cozy fireplace, ensuring perfect weather year-round. The urbanization offers gardens and a communal pool, providing an ideal space to enjoy the sun and relax in an exclusive setting. Take advantage of this unique opportunity to acquire a property in one of Marbella's most distinguished areas! Middle Floor Studio, Río Real, Costa del Sol. 2 Bedrooms, 2 Bathrooms, Built 116 m². Setting: Frontline Golf, Close To Golf, Close To Sea, Urbanisation. Orientation: South. Condition: Good. Pool: Communal. Climate Control: Air Conditioning. Features: Lift, Fitted Wardrobes, Private Terrace, Utility Room, Marble Flooring. Furniture: Not Furnished. Kitchen: Partially Fitted. Garden: Communal. Parking: Underground, Garage. Utilities: Electricity, Drinkable Water, Telephone. Category: Bargain, Beachfront, Cheap, Distressed, Golf, Holiday Homes, Investment, Luxury, Reduced, Repossession.