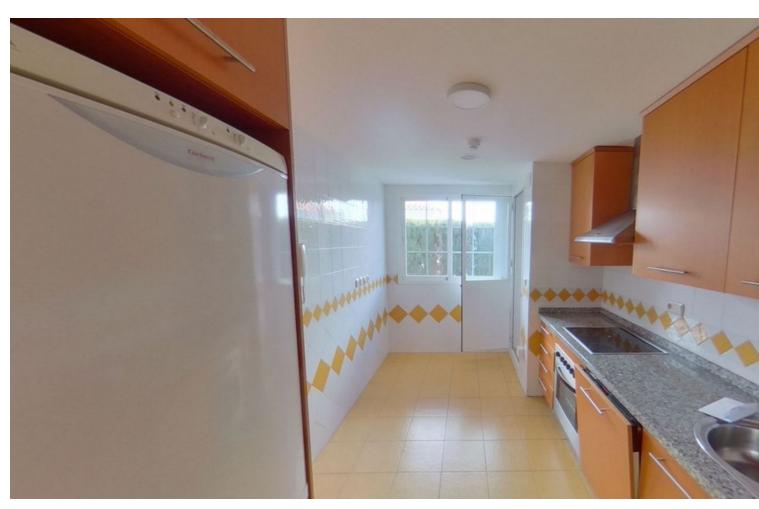

## Sales - Apartment - Río Real 332.500€

Río Real Apartment

2

2

116 m<sup>2</sup>

Don't miss out on this amazing investment opportunity in Lomas de Rio Real, Marbella! This impressive 116 m² apartment, available for sale, features an exceptional layout including a spacious living-dining room, a fully equipped kitchen, a laundry room, 2 bedrooms, 2 bathrooms, and a terrace that connects with the common areas. The property boasts a privileged location, bordering prestigious golf courses like Rio Real Golf, and is just a few minutes from the beach and Marbella's city center. Additionally, it has air conditioning, built-in wardrobes, and a cozy fireplace, ensuring perfect weather year-round. The urbanization offers gardens and a communal pool, providing an ideal space to enjoy the sun and relax in an exclusive setting. Take advantage of this unique opportunity to acquire a property in one of Marbella's most distinguished areas! Middle Floor Studio, Río Real, Costa del Sol. 2 Bedrooms, 2 Bathrooms, Built 116 m². Setting: Frontline Golf, Close To Golf, Close To Sea, Urbanisation. Orientation: South. Condition: Good. Pool: Communal. Climate Control: Air Conditioning. Features: Lift, Fitted Wardrobes, Private Terrace, Utility Room, Marble Flooring. Furniture: Not Furnished. Kitchen: Partially Fitted. Garden: Communal. Parking: Underground, Garage. Utilities: Electricity, Drinkable Water, Telephone. Category: Bargain, Beachfront, Cheap, Distressed, Golf, Holiday Homes, Investment, Luxury, Reduced, Repossession.