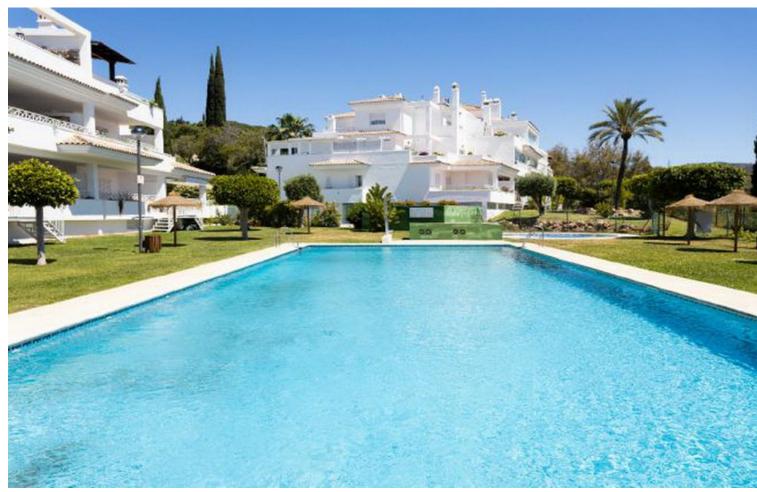

## Sales - Apartment - Río Real 332.500€

Río Real Apartment

2

2

116 m<sup>2</sup>

Don't miss out on this amazing investment opportunity in Lomas de Rio Real, Marbella! This impressive 116 m² apartment, available for sale, features an exceptional layout including a spacious living-dining room, a fully equipped kitchen, a laundry room, 2 bedrooms, 2 bathrooms, and a terrace that connects with the common areas. The property boasts a privileged location, bordering prestigious golf courses like Rio Real Golf, and is just a few minutes from the beach and Marbella's city center. Additionally, it has air conditioning, built-in wardrobes, and a cozy fireplace, ensuring perfect weather year-round. The urbanization offers gardens and a communal pool, providing an ideal space to enjoy the sun and relax in an exclusive setting. Take advantage of this unique opportunity to acquire a property in one of Marbella's most distinguished areas! Middle Floor Studio, Río Real, Costa del Sol. 2 Bedrooms, 2 Bathrooms, Built 116 m². Setting: Frontline Golf, Close To Golf, Close To Sea, Urbanisation. Orientation: South. Condition: Good. Pool: Communal. Climate Control: Air Conditioning. Features: Lift, Fitted Wardrobes, Private Terrace, Utility Room, Marble Flooring. Furniture: Not Furnished. Kitchen: Partially Fitted. Garden: Communal. Parking: Underground, Garage. Utilities: Electricity, Drinkable Water, Telephone. Category: Bargain, Beachfront, Cheap, Distressed, Golf, Holiday Homes, Investment, Luxury, Reduced, Repossession.