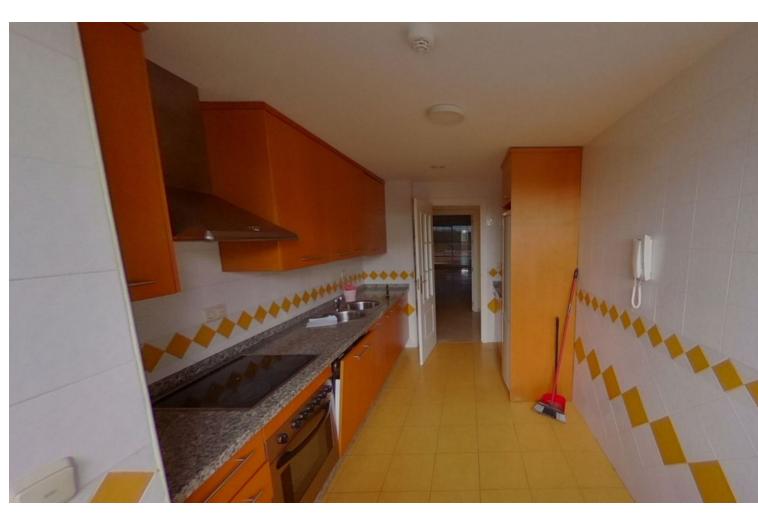

## Sales - Apartment - Río Real 332.500€

Río Real Apartment

2

2

116 m<sup>2</sup>

Don't miss out on this amazing investment opportunity in Lomas de Rio Real, Marbella! This impressive 116 m² apartment, available for sale, features an exceptional layout including a spacious living-dining room, a fully equipped kitchen, a laundry room, 2 bedrooms, 2 bathrooms, and a terrace that connects with the common areas. The property boasts a privileged location, bordering prestigious golf courses like Rio Real Golf, and is just a few minutes from the beach and Marbella's city center. Additionally, it has air conditioning, built-in wardrobes, and a cozy fireplace, ensuring perfect weather year-round. The urbanization offers gardens and a communal pool, providing an ideal space to enjoy the sun and relax in an exclusive setting. Take advantage of this unique opportunity to acquire a property in one of Marbella's most distinguished areas! Middle Floor Studio, Río Real, Costa del Sol. 2 Bedrooms, 2 Bathrooms, Built 116 m². Setting: Frontline Golf, Close To Golf, Close To Sea, Urbanisation. Orientation: South. Condition: Good. Pool: Communal. Climate Control: Air Conditioning. Features: Lift, Fitted Wardrobes, Private Terrace, Utility Room, Marble Flooring. Furniture: Not Furnished. Kitchen: Partially Fitted. Garden: Communal. Parking: Underground, Garage. Utilities: Electricity, Drinkable Water, Telephone. Category: Bargain, Beachfront, Cheap, Distressed, Golf, Holiday Homes, Investment, Luxury, Reduced, Repossession.