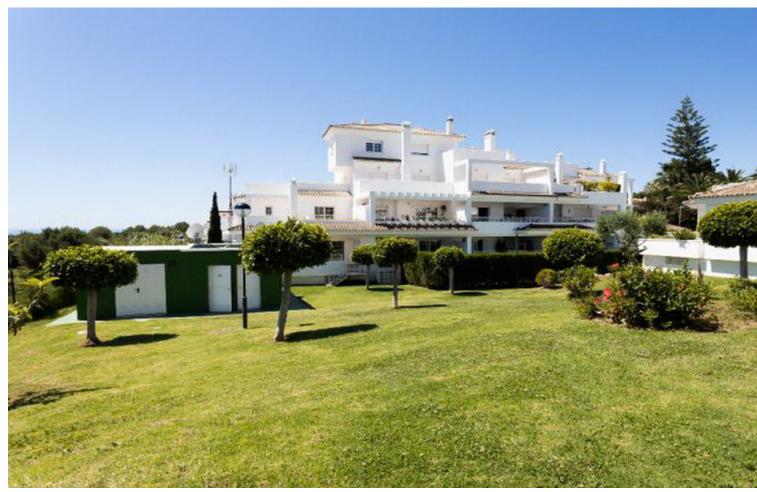

## Sales - Apartment - Río Real 332.500€

Río Real Apartment

2

2

116 m<sup>2</sup>

Don't miss out on this amazing investment opportunity in Lomas de Rio Real, Marbella! This impressive 116 m² apartment, available for sale, features an exceptional layout including a spacious living-dining room, a fully equipped kitchen, a laundry room, 2 bedrooms, 2 bathrooms, and a terrace that connects with the common areas. The property boasts a privileged location, bordering prestigious golf courses like Rio Real Golf, and is just a few minutes from the beach and Marbella's city center. Additionally, it has air conditioning, built-in wardrobes, and a cozy fireplace, ensuring perfect weather year-round. The urbanization offers gardens and a communal pool, providing an ideal space to enjoy the sun and relax in an exclusive setting. Take advantage of this unique opportunity to acquire a property in one of Marbella's most distinguished areas! Middle Floor Studio, Río Real, Costa del Sol. 2 Bedrooms, 2 Bathrooms, Built 116 m². Setting: Frontline Golf, Close To Golf, Close To Sea, Urbanisation. Orientation: South. Condition: Good. Pool: Communal. Climate Control: Air Conditioning. Features: Lift, Fitted Wardrobes, Private Terrace, Utility Room, Marble Flooring. Furniture: Not Furnished. Kitchen: Partially Fitted. Garden: Communal. Parking: Underground, Garage. Utilities: Electricity, Drinkable Water, Telephone. Category: Bargain, Beachfront, Cheap, Distressed, Golf, Holiday Homes, Investment, Luxury, Reduced, Repossession.