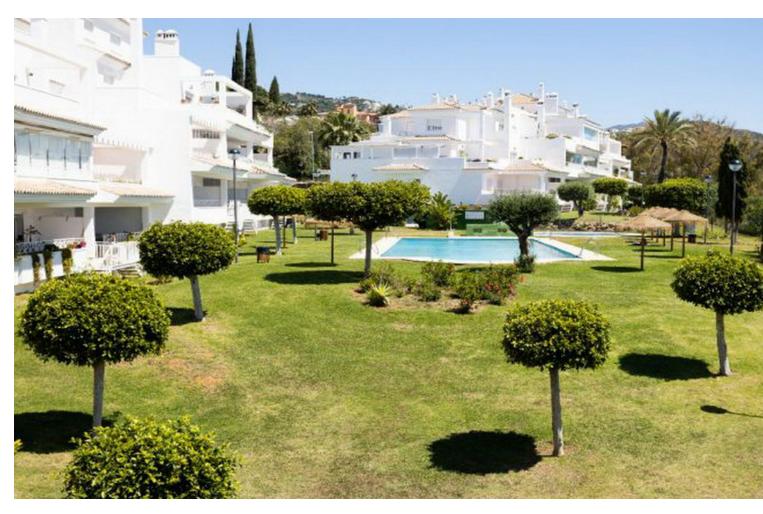

## Sales - Apartment - Río Real 332.500€

Río Real Apartment

2

2

116 m<sup>2</sup>

Don't miss out on this amazing investment opportunity in Lomas de Rio Real, Marbella! This impressive 116 m² apartment, available for sale, features an exceptional layout including a spacious living-dining room, a fully equipped kitchen, a laundry room, 2 bedrooms, 2 bathrooms, and a terrace that connects with the common areas. The property boasts a privileged location, bordering prestigious golf courses like Rio Real Golf, and is just a few minutes from the beach and Marbella's city center. Additionally, it has air conditioning, built-in wardrobes, and a cozy fireplace, ensuring perfect weather year-round. The urbanization offers gardens and a communal pool, providing an ideal space to enjoy the sun and relax in an exclusive setting. Take advantage of this unique opportunity to acquire a property in one of Marbella's most distinguished areas! Middle Floor Studio, Río Real, Costa del Sol. 2 Bedrooms, 2 Bathrooms, Built 116 m². Setting: Frontline Golf, Close To Golf, Close To Sea, Urbanisation. Orientation: South. Condition: Good. Pool: Communal. Climate Control: Air Conditioning. Features: Lift, Fitted Wardrobes, Private Terrace, Utility Room, Marble Flooring. Furniture: Not Furnished. Kitchen: Partially Fitted. Garden: Communal. Parking: Underground, Garage. Utilities: Electricity, Drinkable Water, Telephone. Category: Bargain, Beachfront, Cheap, Distressed, Golf, Holiday Homes, Investment, Luxury, Reduced, Repossession.