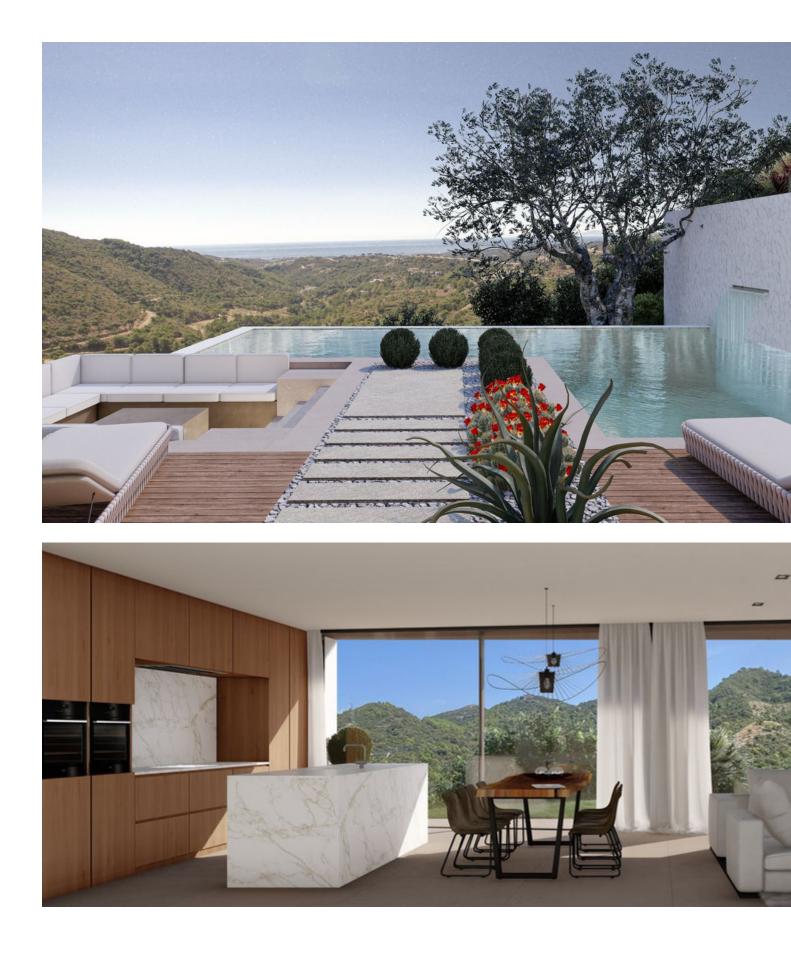

## Sales - House - Benahavís 2.350.000€

Presenting a contemporary Turnkey Signature Villa designed across two angled levels. A grand XXL window feature graces the spacious hall, creating a comfortable layout that separates sleeping quarters from the main living and entertainment spaces. Accessed from the upper level, the modern home boasts a sleek driveway with wooden accents leading to a vcovered parking area for 2 cars. The top-floor master suite includes a dressing room and spacious bathroom, complemented by a private terrace offering relaxing views of the surrounding nature. Just below, in the same wing, you'll find 4 ample ensuite bedrooms, each with a dressing area and sliding doors to the garden. Further on the lower level, the southwest-facing section of the villa is thoughtfully designed to benefit from the natural sunlight. An openplan kitchen, dining, and living area layout, extends to outdoor spaces perfect for dining and lounging, around a tempting swimming pool. A special sunken lounge area with a fire pit adds a touch of enchantment to starlit evenings. Nestled in the prestigious MonteMayor enclave within the renowned municipality of Benahavís, this gated community boasts 24-hour surveillance security amidst a stunning natural setting. Located between Marbella and Estepona, it's a short drive from coastal beaches, amenities, leisure spots, shopping areas, and some of the finest golf courses. • Build on 2 Levels • 5 Bedrooms En Suite • Open Plan Living area • Fully Fitted Kitchen and Bathrooms • Covered Parking for 2 Cars • Gated comunity w/ 24 hr Security • Turnkey Delivery, with highest quality standards and maximal structural garanties.