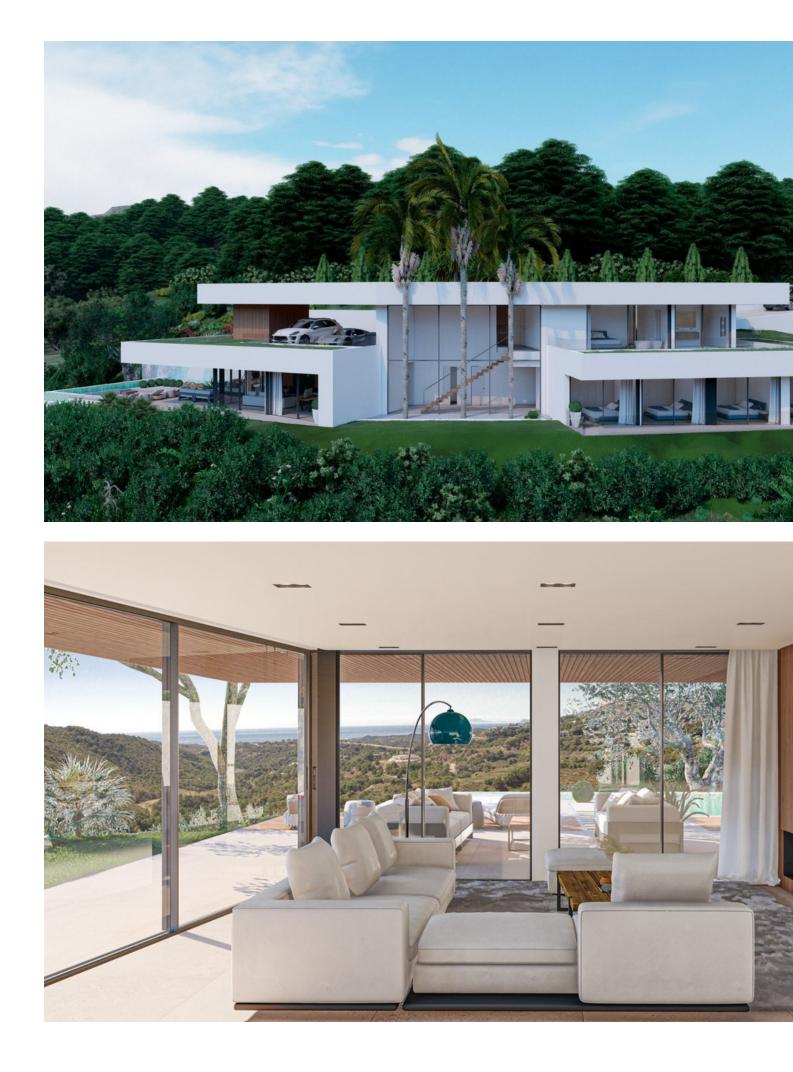

## Sales - House - Benahavís 2.350.000€

Presenting a contemporary Turnkey Signature Villa designed across two angled levels. A grand XXL window feature graces the spacious hall, creating a comfortable layout that separates sleeping quarters from the main living and entertainment spaces. Accessed from the upper level, the modern home boasts a sleek driveway with wooden accents leading to a vcovered parking area for 2 cars. The top-floor master suite includes a dressing room and spacious bathroom, complemented by a private terrace offering relaxing views of the surrounding nature. Just below, in the same wing, you'll find 4 ample ensuite bedrooms, each with a dressing area and sliding doors to the garden. Further on the lower level, the southwest-facing section of the villa is thoughtfully designed to benefit from the natural sunlight. An openplan kitchen, dining, and living area layout, extends to outdoor spaces perfect for dining and lounging, around a tempting swimming pool. A special sunken lounge area with a fire pit adds a touch of enchantment to starlit evenings. Nestled in the prestigious MonteMayor enclave within the renowned municipality of Benahavís, this gated community boasts 24-hour surveillance security amidst a stunning natural setting. Located between Marbella and Estepona, it's a short drive from coastal beaches, amenities, leisure spots, shopping areas, and some of the finest golf courses. • Build on 2 Levels • 5 Bedrooms En Suite • Open Plan Living area • Fully Fitted Kitchen and Bathrooms • Covered Parking for 2 Cars • Gated comunity w/ 24 hr Security • Turnkey Delivery, with highest quality standards and maximal structural garanties.