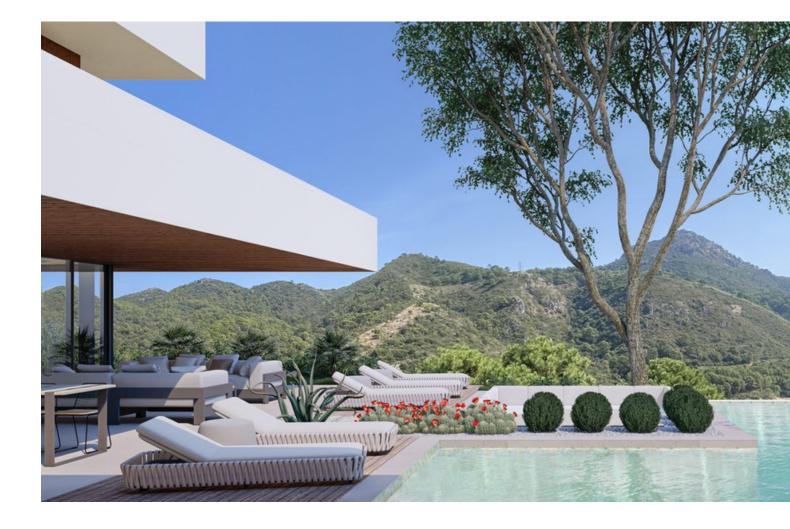

## Sales - House - Benahavís 2.350.000€

Presenting a contemporary Turnkey Signature Villa designed across two angled levels. A grand XXL window feature graces the spacious hall, creating a comfortable layout that separates sleeping quarters from the main living and entertainment spaces. Accessed from the upper level, the modern home boasts a sleek driveway with wooden accents leading to a vcovered parking area for 2 cars. The top-floor master suite includes a dressing room and spacious bathroom, complemented by a private terrace offering relaxing views of the surrounding nature. Just below, in the same wing, you'll find 4 ample ensuite bedrooms, each with a dressing area and sliding doors to the garden. Further on the lower level, the southwest-facing section of the villa is thoughtfully designed to benefit from the natural sunlight. An openplan kitchen, dining, and living area layout, extends to outdoor spaces perfect for dining and lounging, around a tempting swimming pool. A special sunken lounge area with a fire pit adds a touch of enchantment to starlit evenings. Nestled in the prestigious MonteMayor enclave within the renowned municipality of Benahavís, this gated community boasts 24-hour surveillance security amidst a stunning natural setting. Located between Marbella and Estepona, it's a short drive from coastal beaches, amenities, leisure spots, shopping areas, and some of the finest golf courses. • Build on 2 Levels • 5 Bedrooms En Suite • Open Plan Living area • Fully Fitted Kitchen and Bathrooms • Covered Parking for 2 Cars • Gated comunity w/ 24 hr Security • Turnkey Delivery, with highest quality standards and maximal structural garanties.