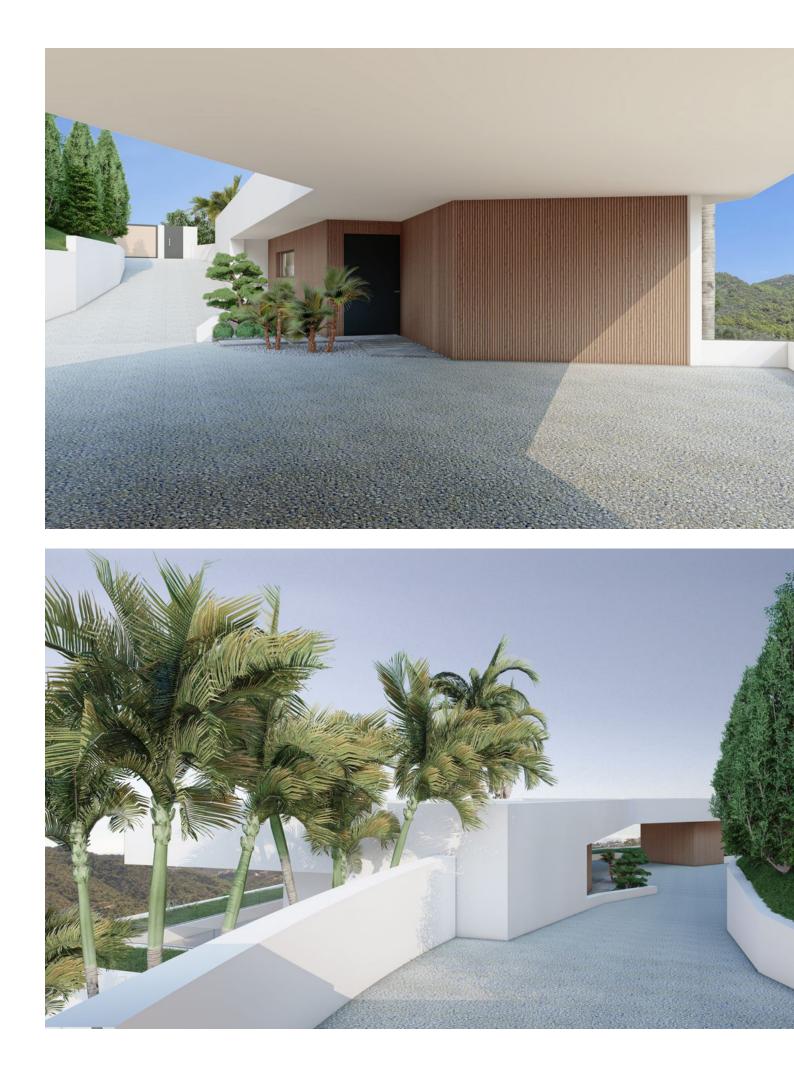

## Sales - House - Benahavís 2.350.000€

Presenting a contemporary Turnkey Signature Villa designed across two angled levels. A grand XXL window feature graces the spacious hall, creating a comfortable layout that separates sleeping quarters from the main living and entertainment spaces. Accessed from the upper level, the modern home boasts a sleek driveway with wooden accents leading to a vcovered parking area for 2 cars. The top-floor master suite includes a dressing room and spacious bathroom, complemented by a private terrace offering relaxing views of the surrounding nature. Just below, in the same wing, you'll find 4 ample ensuite bedrooms, each with a dressing area and sliding doors to the garden. Further on the lower level, the southwest-facing section of the villa is thoughtfully designed to benefit from the natural sunlight. An openplan kitchen, dining, and living area layout, extends to outdoor spaces perfect for dining and lounging, around a tempting swimming pool. A special sunken lounge area with a fire pit adds a touch of enchantment to starlit evenings. Nestled in the prestigious MonteMayor enclave within the renowned municipality of Benahavís, this gated community boasts 24-hour surveillance security amidst a stunning natural setting. Located between Marbella and Estepona, it's a short drive from coastal beaches, amenities, leisure spots, shopping areas, and some of the finest golf courses. • Build on 2 Levels • 5 Bedrooms En Suite • Open Plan Living area • Fully Fitted Kitchen and Bathrooms • Covered Parking for 2 Cars • Gated comunity w/ 24 hr Security • Turnkey Delivery, with highest quality standards and maximal structural garanties.