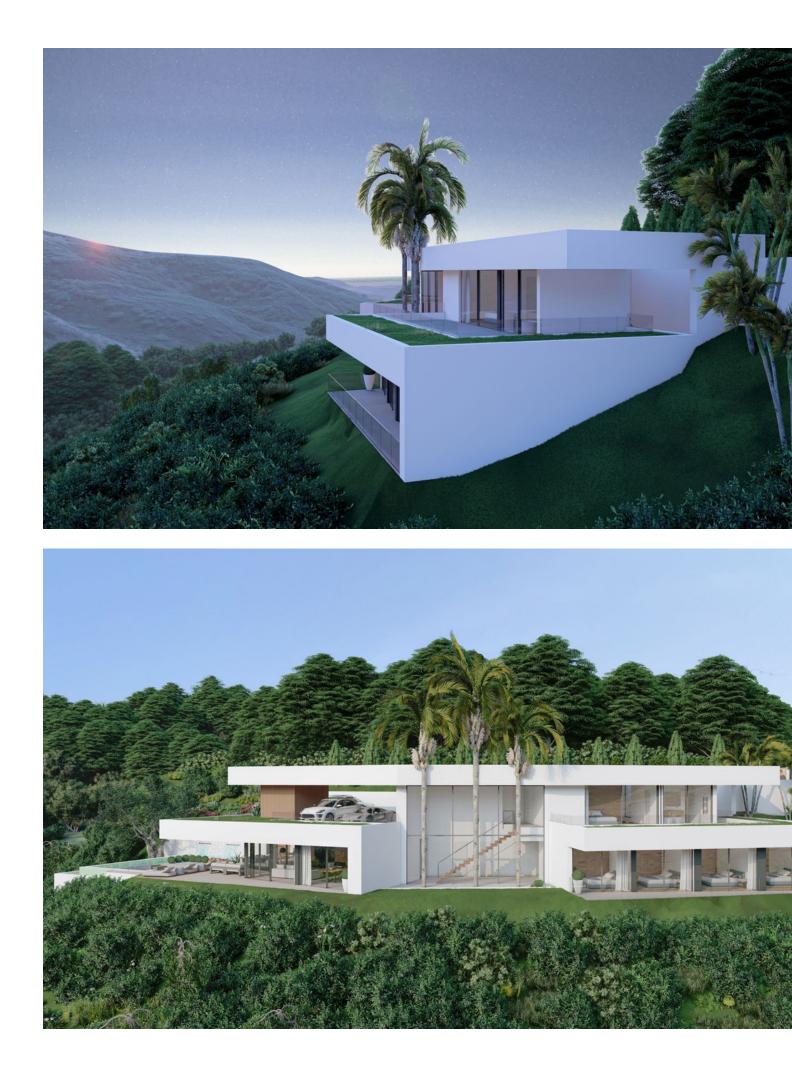

## Sales - House - Benahavís 2.350.000€

Presenting a contemporary Turnkey Signature Villa designed across two angled levels. A grand XXL window feature graces the spacious hall, creating a comfortable layout that separates sleeping quarters from the main living and entertainment spaces. Accessed from the upper level, the modern home boasts a sleek driveway with wooden accents leading to a vcovered parking area for 2 cars. The top-floor master suite includes a dressing room and spacious bathroom, complemented by a private terrace offering relaxing views of the surrounding nature. Just below, in the same wing, you'll find 4 ample ensuite bedrooms, each with a dressing area and sliding doors to the garden. Further on the lower level, the southwest-facing section of the villa is thoughtfully designed to benefit from the natural sunlight. An openplan kitchen, dining, and living area layout, extends to outdoor spaces perfect for dining and lounging, around a tempting swimming pool. A special sunken lounge area with a fire pit adds a touch of enchantment to starlit evenings. Nestled in the prestigious MonteMayor enclave within the renowned municipality of Benahavís, this gated community boasts 24-hour surveillance security amidst a stunning natural setting. Located between Marbella and Estepona, it's a short drive from coastal beaches, amenities, leisure spots, shopping areas, and some of the finest golf courses. • Build on 2 Levels • 5 Bedrooms En Suite • Open Plan Living area • Fully Fitted Kitchen and Bathrooms • Covered Parking for 2 Cars • Gated comunity w/ 24 hr Security • Turnkey Delivery, with highest quality standards and maximal structural garanties.