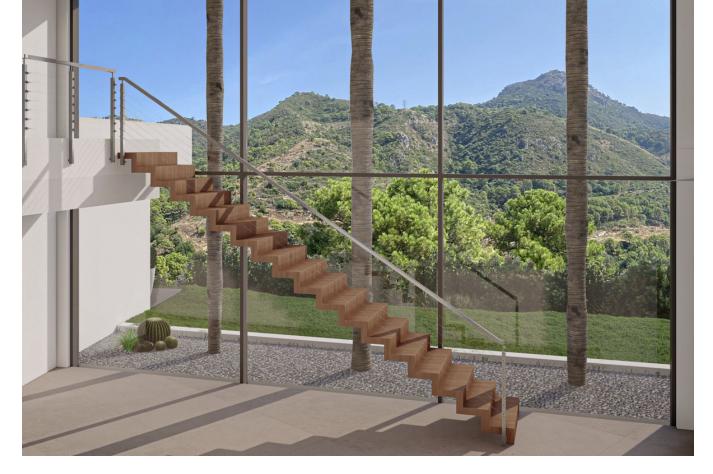

## Sales - House - Benahavís 2.350.000€

Presenting a contemporary Turnkey Signature Villa designed across two angled levels. A grand XXL window feature graces the spacious hall, creating a comfortable layout that separates sleeping quarters from the main living and entertainment spaces. Accessed from the upper level, the modern home boasts a sleek driveway with wooden accents leading to a vcovered parking area for 2 cars. The top-floor master suite includes a dressing room and spacious bathroom, complemented by a private terrace offering relaxing views of the surrounding nature. Just below, in the same wing, you'll find 4 ample ensuite bedrooms, each with a dressing area and sliding doors to the garden. Further on the lower level, the southwest-facing section of the villa is thoughtfully designed to benefit from the natural sunlight. An openplan kitchen, dining, and living area layout, extends to outdoor spaces perfect for dining and lounging, around a tempting swimming pool. A special sunken lounge area with a fire pit adds a touch of enchantment to starlit evenings. Nestled in the prestigious MonteMayor enclave within the renowned municipality of Benahavís, this gated community boasts 24-hour surveillance security amidst a stunning natural setting. Located between Marbella and Estepona, it's a short drive from coastal beaches, amenities, leisure spots, shopping areas, and some of the finest golf courses. • Build on 2 Levels • 5 Bedrooms En Suite • Open Plan Living area • Fully Fitted Kitchen and Bathrooms • Covered Parking for 2 Cars • Gated comunity w/ 24 hr Security • Turnkey Delivery, with highest quality standards and maximal structural garanties.