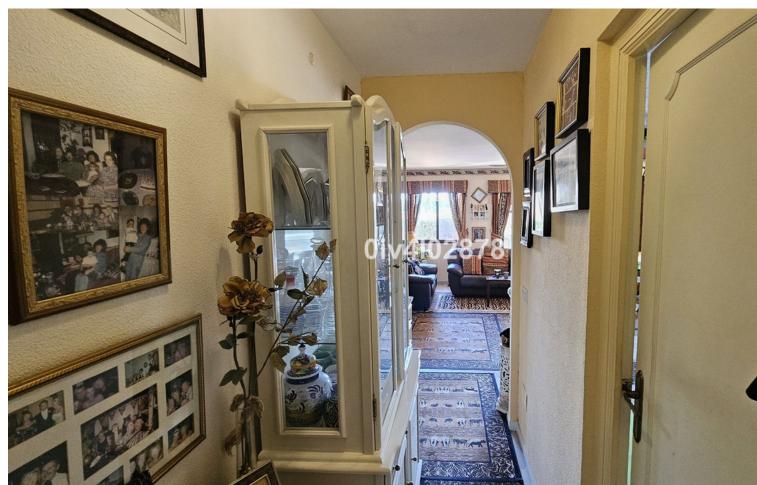

## Sales - Apartment - Sierrezuela 239.000€

Sierrezuela Apartment

Community: 840 EUR / year IBI: 284 EUR / year Rubbish: 77 EUR / year

2

1

73 m<sup>2</sup>

Very sunny 2 bed corner apartment located close to shops, restaurants and amenities. Spacious apartment offers independent fully equipped kitchen, guest toliet, good size lounge/dining area, 2 bedrooms and bathroom. From lounge and main bedroom there is access to a sunny 12m2 terrace overlooking community area. This terrace being fitted with lumon windows prefect for summer and winter use. The apartment also benefits from a designated, covered parking space and community pool. DEED: Total Built Area 73,35m2, Year of Build: 1985, Aprox fees IBI:284 per year - Basura 77 per year - Community 70 per month CEE:Energy Consumption Rating & CO2 Emissions Rating Pending The stated data is merely informative and has no contractual value. These details may be subject to errors, price changes, omissions, availability and/or withdrawal from the market without prior notice. The indicated price does not include the expenses inherent to the purchase of real estate according to current laws (ITP or VAT, notary expenses, registry expenses, conveyancing etc)