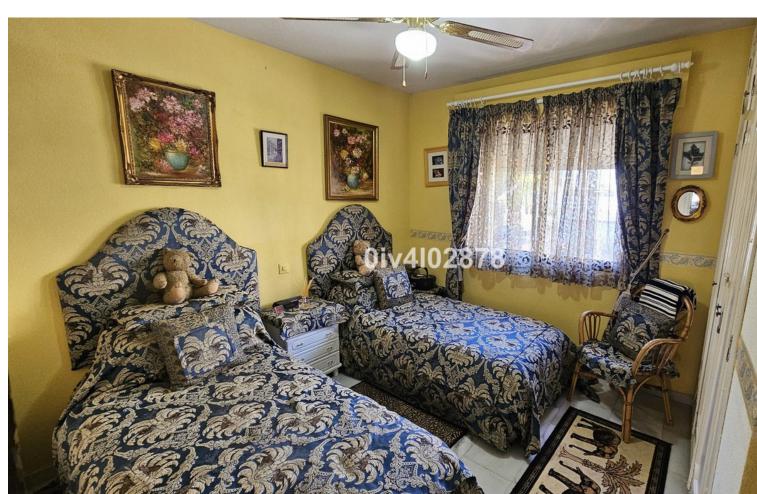

## Sales - Apartment - Sierrezuela 239.000€

Sierrezuela Apartment

Community: 840 EUR / year IBI: 284 EUR / year Rubbish: 77 EUR / year

2

1

73 m<sup>2</sup>

Very sunny 2 bed corner apartment located close to shops, restaurants and amenities. Spacious apartment offers independent fully equipped kitchen, guest toliet, good size lounge/dining area, 2 bedrooms and bathroom. From lounge and main bedroom there is access to a sunny 12m2 terrace overlooking community area. This terrace being fitted with lumon windows prefect for summer and winter use. The apartment also benefits from a designated, covered parking space and community pool. DEED: Total Built Area 73,35m2, Year of Build: 1985, Aprox fees IBI:284 per year - Basura 77 per year - Community 70 per month CEE:Energy Consumption Rating & CO2 Emissions Rating Pending The stated data is merely informative and has no contractual value. These details may be subject to errors, price changes, omissions, availability and/or withdrawal from the market without prior notice. The indicated price does not include the expenses inherent to the purchase of real estate according to current laws (ITP or VAT, notary expenses, registry expenses, conveyancing etc)