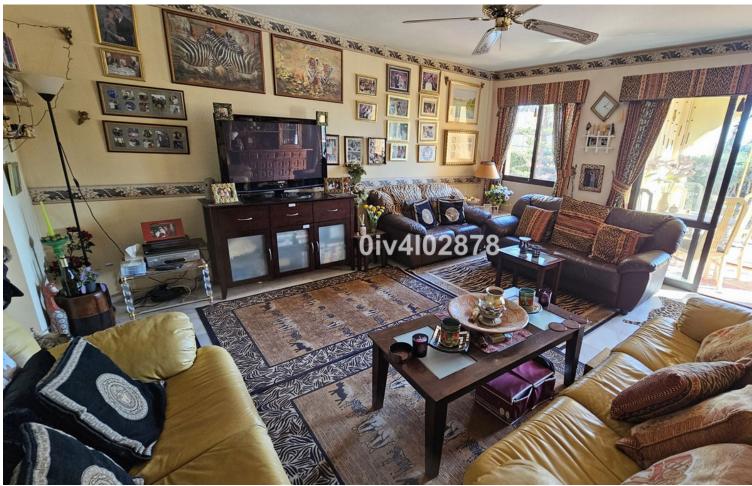

## Sales - Apartment - Sierrezuela 239.000€

Sierrezuela Apartment

Community: 840 EUR / year IBI: 284 EUR / year Rubbish: 77 EUR / year

2

1

73 m<sup>2</sup>

Very sunny 2 bed corner apartment located close to shops, restaurants and amenities. Spacious apartment offers independent fully equipped kitchen, guest toliet, good size lounge/dining area, 2 bedrooms and bathroom. From lounge and main bedroom there is access to a sunny 12m2 terrace overlooking community area. This terrace being fitted with lumon windows prefect for summer and winter use. The apartment also benefits from a designated, covered parking space and community pool. DEED: Total Built Area 73,35m2, Year of Build: 1985, Aprox fees IBI:284 per year - Basura 77 per year - Community 70 per month CEE:Energy Consumption Rating & CO2 Emissions Rating Pending The stated data is merely informative and has no contractual value. These details may be subject to errors, price changes, omissions, availability and/or withdrawal from the market without prior notice. The indicated price does not include the expenses inherent to the purchase of real estate according to current laws (ITP or VAT, notary expenses, registry expenses, conveyancing etc)