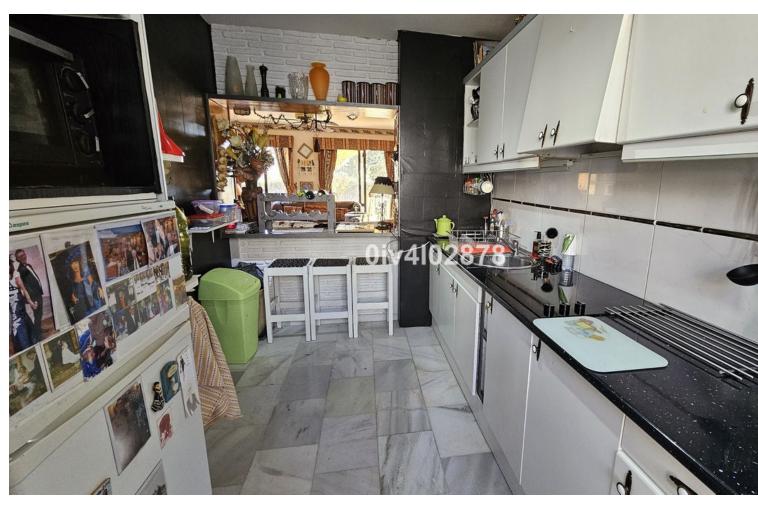

## Sales - Apartment - Sierrezuela 239.000€

Sierrezuela Apartment

Community: 840 EUR / year IBI: 284 EUR / year Rubbish: 77 EUR / year

2

1

73 m<sup>2</sup>

Very sunny 2 bed corner apartment located close to shops, restaurants and amenities. Spacious apartment offers independent fully equipped kitchen, guest toliet, good size lounge/dining area, 2 bedrooms and bathroom. From lounge and main bedroom there is access to a sunny 12m2 terrace overlooking community area. This terrace being fitted with lumon windows prefect for summer and winter use. The apartment also benefits from a designated, covered parking space and community pool. DEED: Total Built Area 73,35m2, Year of Build: 1985, Aprox fees IBI:284 per year - Basura 77 per year - Community 70 per month CEE:Energy Consumption Rating & CO2 Emissions Rating Pending The stated data is merely informative and has no contractual value. These details may be subject to errors, price changes, omissions, availability and/or withdrawal from the market without prior notice. The indicated price does not include the expenses inherent to the purchase of real estate according to current laws (ITP or VAT, notary expenses, registry expenses, conveyancing etc)