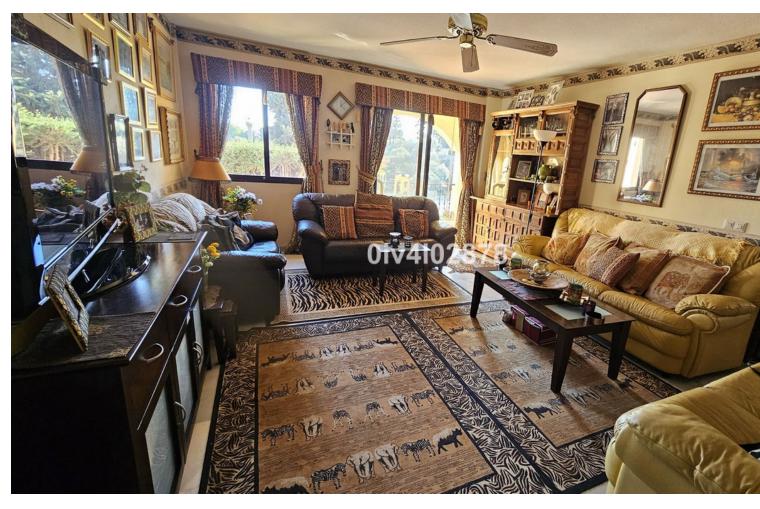

## Sales - Apartment - Sierrezuela 239.000€

Sierrezuela Apartment

Community: 840 EUR / year IBI: 284 EUR / year Rubbish: 77 EUR / year

2

1

73 m<sup>2</sup>

Very sunny 2 bed corner apartment located close to shops, restaurants and amenities. Spacious apartment offers independent fully equipped kitchen, guest toliet, good size lounge/dining area, 2 bedrooms and bathroom. From lounge and main bedroom there is access to a sunny 12m2 terrace overlooking community area. This terrace being fitted with lumon windows prefect for summer and winter use. The apartment also benefits from a designated, covered parking space and community pool. DEED: Total Built Area 73,35m2, Year of Build: 1985, Aprox fees IBI:284 per year - Basura 77 per year - Community 70 per month CEE:Energy Consumption Rating & CO2 Emissions Rating Pending The stated data is merely informative and has no contractual value. These details may be subject to errors, price changes, omissions, availability and/or withdrawal from the market without prior notice. The indicated price does not include the expenses inherent to the purchase of real estate according to current laws (ITP or VAT, notary expenses, registry expenses, conveyancing etc)