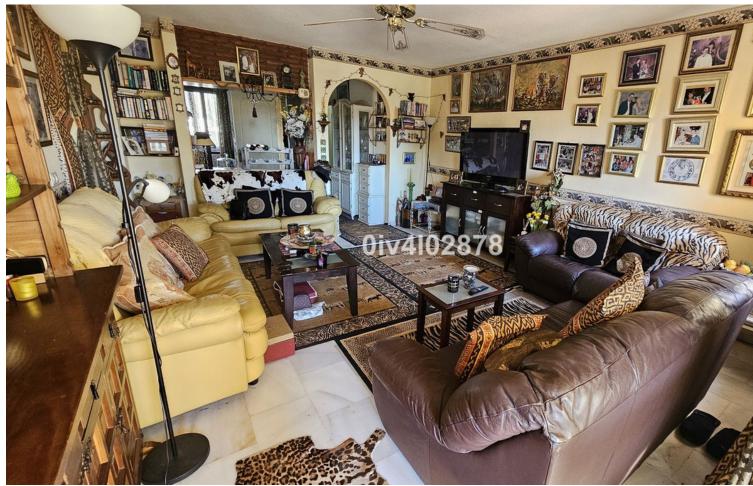

## Sales - Apartment - Sierrezuela 239.000€

Sierrezuela Apartment

Community: 840 EUR / year IBI: 284 EUR / year Rubbish: 77 EUR / year

2

1

73 m<sup>2</sup>

Very sunny 2 bed corner apartment located close to shops, restaurants and amenities. Spacious apartment offers independent fully equipped kitchen, guest toliet, good size lounge/dining area, 2 bedrooms and bathroom. From lounge and main bedroom there is access to a sunny 12m2 terrace overlooking community area. This terrace being fitted with lumon windows prefect for summer and winter use. The apartment also benefits from a designated, covered parking space and community pool. DEED: Total Built Area 73,35m2, Year of Build: 1985, Aprox fees IBI:284 per year - Basura 77 per year - Community 70 per month CEE:Energy Consumption Rating & CO2 Emissions Rating Pending The stated data is merely informative and has no contractual value. These details may be subject to errors, price changes, omissions, availability and/or withdrawal from the market without prior notice. The indicated price does not include the expenses inherent to the purchase of real estate according to current laws (ITP or VAT, notary expenses, registry expenses, conveyancing etc)