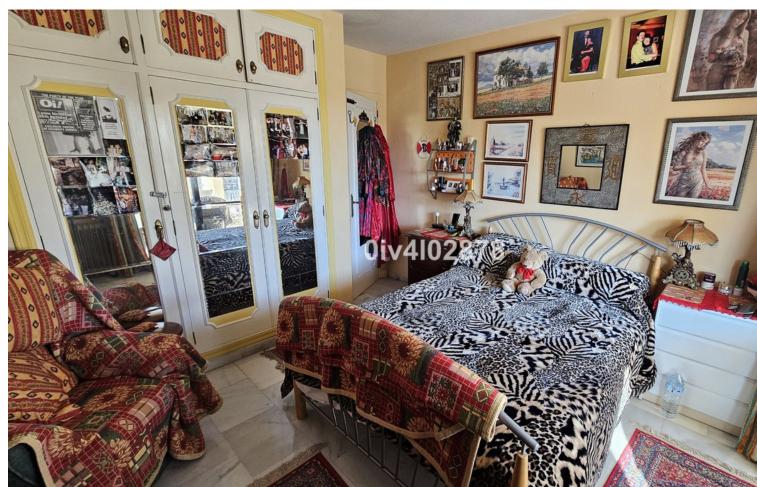

## Sales - Apartment - Sierrezuela 239.000€

Sierrezuela Apartment

Community: 840 EUR / year IBI: 284 EUR / year Rubbish: 77 EUR / year

2

1

73 m<sup>2</sup>

Very sunny 2 bed corner apartment located close to shops, restaurants and amenities. Spacious apartment offers independent fully equipped kitchen, guest toliet, good size lounge/dining area, 2 bedrooms and bathroom. From lounge and main bedroom there is access to a sunny 12m2 terrace overlooking community area. This terrace being fitted with lumon windows prefect for summer and winter use. The apartment also benefits from a designated, covered parking space and community pool. DEED: Total Built Area 73,35m2, Year of Build: 1985, Aprox fees IBI:284 per year - Basura 77 per year - Community 70 per month CEE:Energy Consumption Rating & CO2 Emissions Rating Pending The stated data is merely informative and has no contractual value. These details may be subject to errors, price changes, omissions, availability and/or withdrawal from the market without prior notice. The indicated price does not include the expenses inherent to the purchase of real estate according to current laws (ITP or VAT, notary expenses, registry expenses, conveyancing etc)