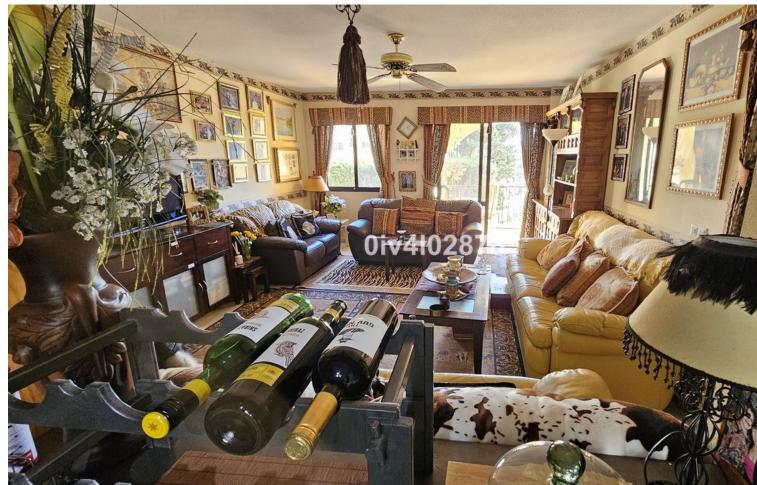

## Sales - Apartment - Sierrezuela 239.000€

Sierrezuela Apartment

Community: 840 EUR / year IBI: 284 EUR / year Rubbish: 77 EUR / year

2

1

73 m<sup>2</sup>

Very sunny 2 bed corner apartment located close to shops, restaurants and amenities. Spacious apartment offers independent fully equipped kitchen, guest toliet, good size lounge/dining area, 2 bedrooms and bathroom. From lounge and main bedroom there is access to a sunny 12m2 terrace overlooking community area. This terrace being fitted with lumon windows prefect for summer and winter use. The apartment also benefits from a designated, covered parking space and community pool. DEED: Total Built Area 73,35m2, Year of Build: 1985, Aprox fees IBI:284 per year - Basura 77 per year - Community 70 per month CEE:Energy Consumption Rating & CO2 Emissions Rating Pending The stated data is merely informative and has no contractual value. These details may be subject to errors, price changes, omissions, availability and/or withdrawal from the market without prior notice. The indicated price does not include the expenses inherent to the purchase of real estate according to current laws (ITP or VAT, notary expenses, registry expenses, conveyancing etc)