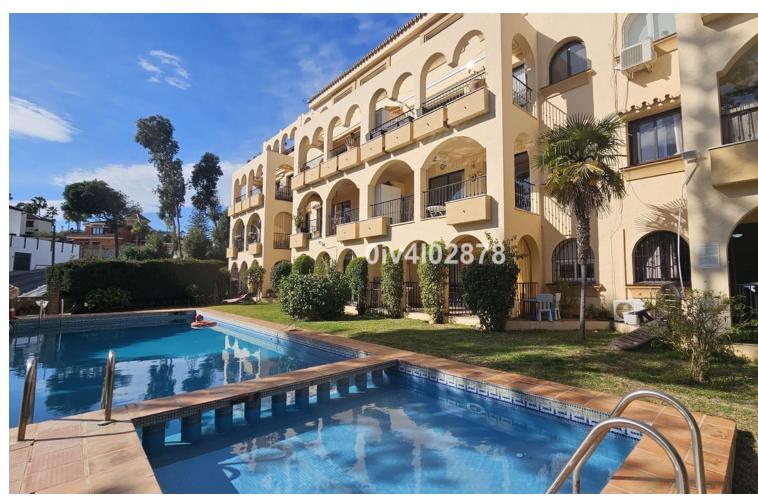

## Sales - Apartment - Sierrezuela 239.000€

Sierrezuela Apartment

Community: 840 EUR / year IBI: 284 EUR / year Rubbish: 77 EUR / year

2

1

73 m<sup>2</sup>

Very sunny 2 bed corner apartment located close to shops, restaurants and amenities. Spacious apartment offers independent fully equipped kitchen, guest toliet, good size lounge/dining area, 2 bedrooms and bathroom. From lounge and main bedroom there is access to a sunny 12m2 terrace overlooking community area. This terrace being fitted with lumon windows prefect for summer and winter use. The apartment also benefits from a designated, covered parking space and community pool. DEED: Total Built Area 73,35m2, Year of Build: 1985, Aprox fees IBI:284 per year - Basura 77 per year - Community 70 per month CEE:Energy Consumption Rating & CO2 Emissions Rating Pending The stated data is merely informative and has no contractual value. These details may be subject to errors, price changes, omissions, availability and/or withdrawal from the market without prior notice. The indicated price does not include the expenses inherent to the purchase of real estate according to current laws (ITP or VAT, notary expenses, registry expenses, conveyancing etc)