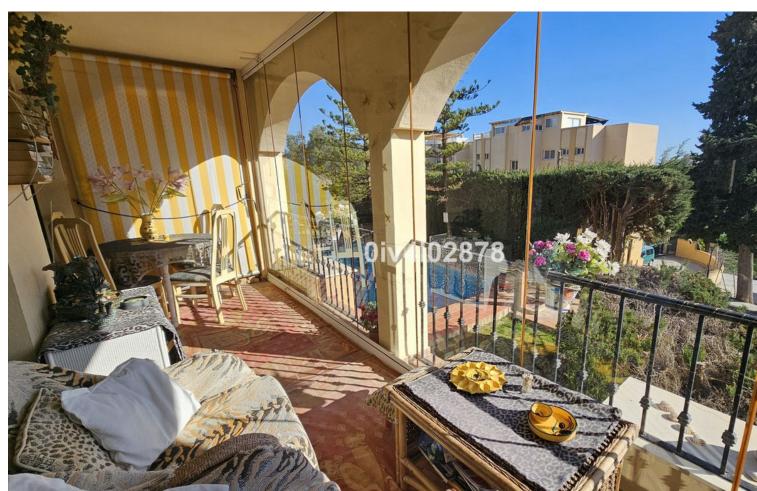

## Sales - Apartment - Sierrezuela 239.000€

Sierrezuela Apartment

Community: 840 EUR / year IBI: 284 EUR / year Rubbish: 77 EUR / year

2

1

73 m<sup>2</sup>

Very sunny 2 bed corner apartment located close to shops, restaurants and amenities. Spacious apartment offers independent fully equipped kitchen, guest toliet, good size lounge/dining area, 2 bedrooms and bathroom. From lounge and main bedroom there is access to a sunny 12m2 terrace overlooking community area. This terrace being fitted with lumon windows prefect for summer and winter use. The apartment also benefits from a designated, covered parking space and community pool. DEED: Total Built Area 73,35m2, Year of Build: 1985, Aprox fees IBI:284 per year - Basura 77 per year - Community 70 per month CEE:Energy Consumption Rating & CO2 Emissions Rating Pending The stated data is merely informative and has no contractual value. These details may be subject to errors, price changes, omissions, availability and/or withdrawal from the market without prior notice. The indicated price does not include the expenses inherent to the purchase of real estate according to current laws (ITP or VAT, notary expenses, registry expenses, conveyancing etc)