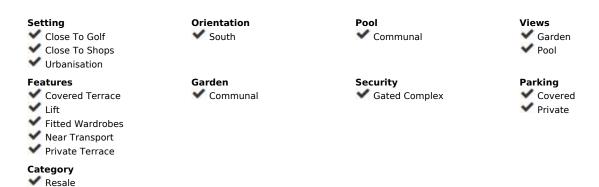

## Sales - Apartment - Sierrezuela 239.000€

Sierrezuela Apartment

Community: 840 EUR / year IBI: 284 EUR / year Rubbish: 77 EUR / year

2

1

73 m<sup>2</sup>

Very sunny 2 bed corner apartment located close to shops, restaurants and amenities. Spacious apartment offers independent fully equipped kitchen, guest toliet, good size lounge/dining area, 2 bedrooms and bathroom. From lounge and main bedroom there is access to a sunny 12m2 terrace overlooking community area. This terrace being fitted with lumon windows prefect for summer and winter use. The apartment also benefits from a designated, covered parking space and community pool. DEED: Total Built Area 73,35m2, Year of Build: 1985, Aprox fees IBI:284 per year - Basura 77 per year - Community 70 per month CEE:Energy Consumption Rating & CO2 Emissions Rating Pending The stated data is merely informative and has no contractual value. These details may be subject to errors, price changes, omissions, availability and/or withdrawal from the market without prior notice. The indicated price does not include the expenses inherent to the purchase of real estate according to current laws (ITP or VAT, notary expenses, registry expenses, conveyancing etc)