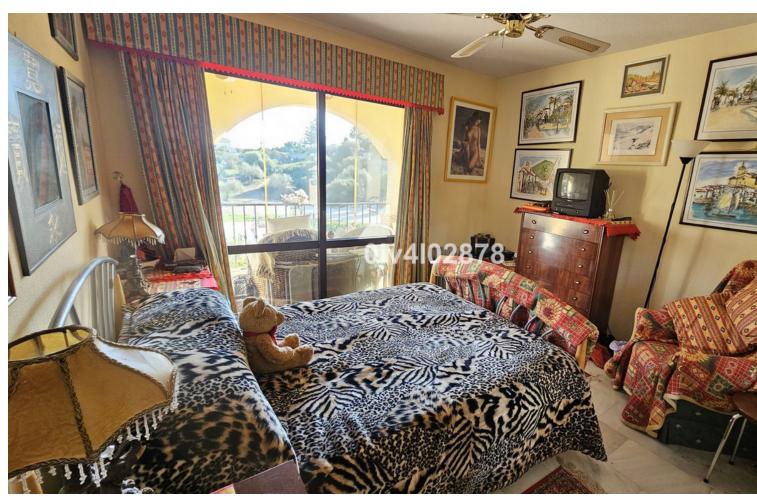

## Sales - Apartment - Sierrezuela 239.000€

Sierrezuela Apartment

Community: 840 EUR / year IBI: 284 EUR / year Rubbish: 77 EUR / year

2

1

73 m<sup>2</sup>

Very sunny 2 bed corner apartment located close to shops, restaurants and amenities. Spacious apartment offers independent fully equipped kitchen, guest toliet, good size lounge/dining area, 2 bedrooms and bathroom. From lounge and main bedroom there is access to a sunny 12m2 terrace overlooking community area. This terrace being fitted with lumon windows prefect for summer and winter use. The apartment also benefits from a designated, covered parking space and community pool. DEED: Total Built Area 73,35m2, Year of Build: 1985, Aprox fees IBI:284 per year - Basura 77 per year - Community 70 per month CEE:Energy Consumption Rating & CO2 Emissions Rating Pending The stated data is merely informative and has no contractual value. These details may be subject to errors, price changes, omissions, availability and/or withdrawal from the market without prior notice. The indicated price does not include the expenses inherent to the purchase of real estate according to current laws (ITP or VAT, notary expenses, registry expenses, conveyancing etc)