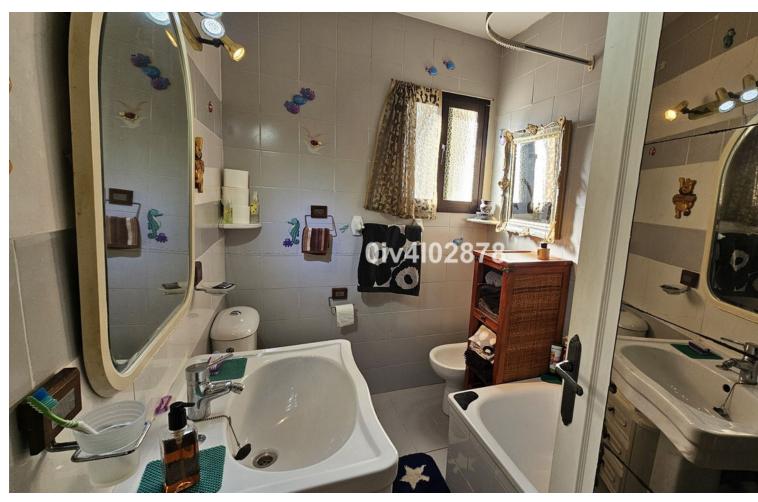

## Sales - Apartment - Sierrezuela 239.000€

Sierrezuela Apartment

Community: 840 EUR / year IBI: 284 EUR / year Rubbish: 77 EUR / year

2

1

73 m<sup>2</sup>

Very sunny 2 bed corner apartment located close to shops, restaurants and amenities. Spacious apartment offers independent fully equipped kitchen, guest toliet, good size lounge/dining area, 2 bedrooms and bathroom. From lounge and main bedroom there is access to a sunny 12m2 terrace overlooking community area. This terrace being fitted with lumon windows prefect for summer and winter use. The apartment also benefits from a designated, covered parking space and community pool. DEED: Total Built Area 73,35m2, Year of Build: 1985, Aprox fees IBI:284 per year - Basura 77 per year - Community 70 per month CEE:Energy Consumption Rating & CO2 Emissions Rating Pending The stated data is merely informative and has no contractual value. These details may be subject to errors, price changes, omissions, availability and/or withdrawal from the market without prior notice. The indicated price does not include the expenses inherent to the purchase of real estate according to current laws (ITP or VAT, notary expenses, registry expenses, conveyancing etc)