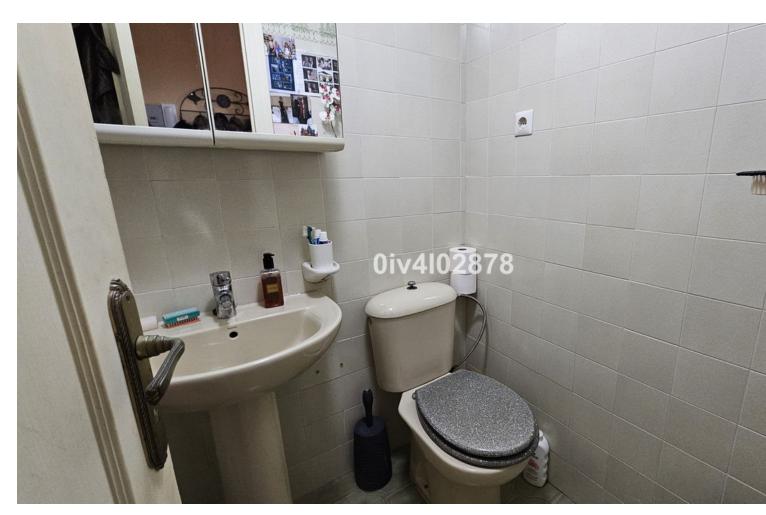

## Sales - Apartment - Sierrezuela 239.000€

Sierrezuela Apartment

Community: 840 EUR / year IBI: 284 EUR / year Rubbish: 77 EUR / year

2

1

73 m<sup>2</sup>

Very sunny 2 bed corner apartment located close to shops, restaurants and amenities. Spacious apartment offers independent fully equipped kitchen, guest toliet, good size lounge/dining area, 2 bedrooms and bathroom. From lounge and main bedroom there is access to a sunny 12m2 terrace overlooking community area. This terrace being fitted with lumon windows prefect for summer and winter use. The apartment also benefits from a designated, covered parking space and community pool. DEED: Total Built Area 73,35m2, Year of Build: 1985, Aprox fees IBI:284 per year - Basura 77 per year - Community 70 per month CEE:Energy Consumption Rating & CO2 Emissions Rating Pending The stated data is merely informative and has no contractual value. These details may be subject to errors, price changes, omissions, availability and/or withdrawal from the market without prior notice. The indicated price does not include the expenses inherent to the purchase of real estate according to current laws (ITP or VAT, notary expenses, registry expenses, conveyancing etc)