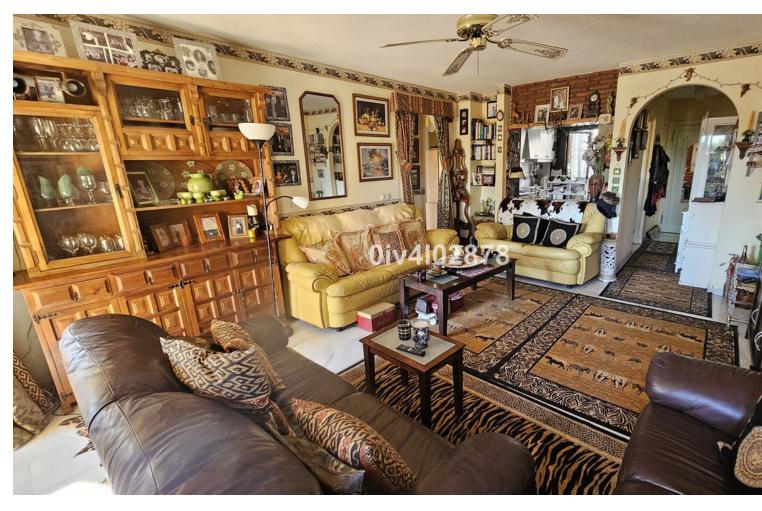

## Sales - Apartment - Sierrezuela 239.000€

Sierrezuela Apartment

Community: 840 EUR / year IBI: 284 EUR / year Rubbish: 77 EUR / year

2

1

73 m<sup>2</sup>

Very sunny 2 bed corner apartment located close to shops, restaurants and amenities. Spacious apartment offers independent fully equipped kitchen, guest toliet, good size lounge/dining area, 2 bedrooms and bathroom. From lounge and main bedroom there is access to a sunny 12m2 terrace overlooking community area. This terrace being fitted with lumon windows prefect for summer and winter use. The apartment also benefits from a designated, covered parking space and community pool. DEED: Total Built Area 73,35m2, Year of Build: 1985, Aprox fees IBI:284 per year - Basura 77 per year - Community 70 per month CEE:Energy Consumption Rating & CO2 Emissions Rating Pending The stated data is merely informative and has no contractual value. These details may be subject to errors, price changes, omissions, availability and/or withdrawal from the market without prior notice. The indicated price does not include the expenses inherent to the purchase of real estate according to current laws (ITP or VAT, notary expenses, registry expenses, conveyancing etc)