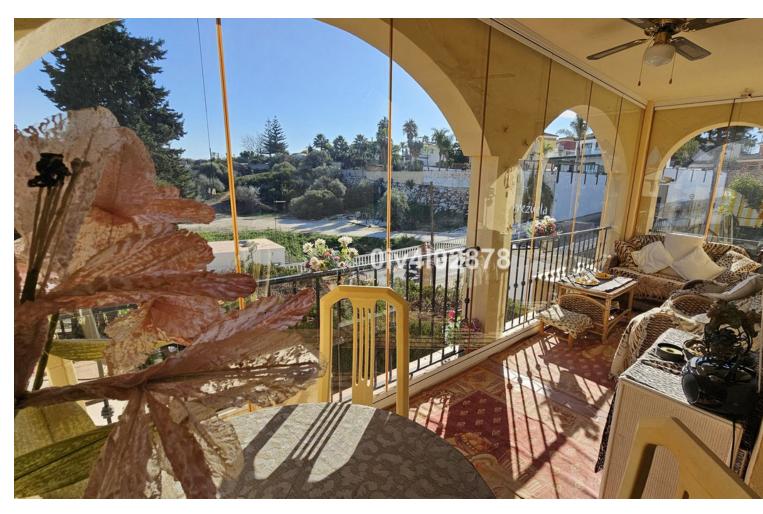

## Sales - Apartment - Sierrezuela 239.000€

Sierrezuela Apartment

Community: 840 EUR / year IBI: 284 EUR / year Rubbish: 77 EUR / year

2

1

73 m<sup>2</sup>

Very sunny 2 bed corner apartment located close to shops, restaurants and amenities. Spacious apartment offers independent fully equipped kitchen, guest toliet, good size lounge/dining area, 2 bedrooms and bathroom. From lounge and main bedroom there is access to a sunny 12m2 terrace overlooking community area. This terrace being fitted with lumon windows prefect for summer and winter use. The apartment also benefits from a designated, covered parking space and community pool. DEED: Total Built Area 73,35m2, Year of Build: 1985, Aprox fees IBI:284 per year - Basura 77 per year - Community 70 per month CEE:Energy Consumption Rating & CO2 Emissions Rating Pending The stated data is merely informative and has no contractual value. These details may be subject to errors, price changes, omissions, availability and/or withdrawal from the market without prior notice. The indicated price does not include the expenses inherent to the purchase of real estate according to current laws (ITP or VAT, notary expenses, registry expenses, conveyancing etc)