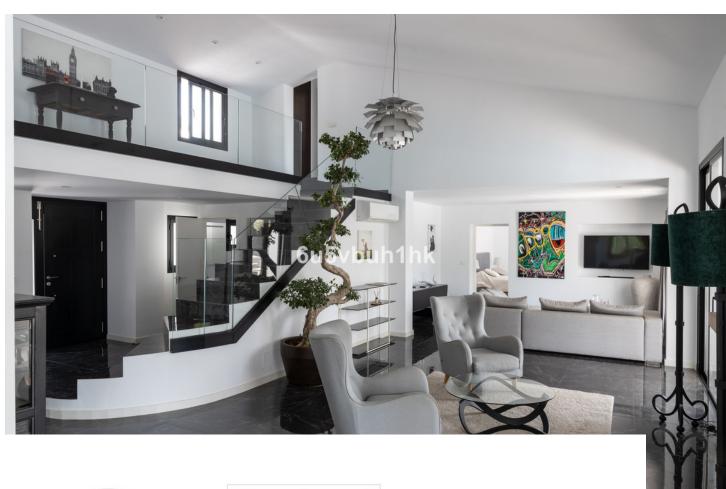

## Sales - House - Marbella 3.495.000€

Marbella House

Community: 4,836 EUR / year IBI: 4,500 EUR / year Rubbish: 285 EUR / year

Setting

6

5

570 m2

2826 m2

Charming Andalusian villa fully refurbished located in one of the largest plots and one of the most sought-after gated complexes for villas in the prime area Golden Mile of Marbella surrounded by impressive nature. It is known by its tranquility, privacy and at the same time by its proximity to all service areas. It can be easy access located within five minutes by car from the beach, city center and Puerto Banus, near the best international schools and the commercial center, forty minutes by car from the airport. The modern contemporary style villa is recently renovated achieving a spectacular result. The main floor includes the large and bright living room with a fireplace communicated on one side with a large bedroom with an en suite bathroom with access to the private garden and on the other side with the spectacular kitchen with island, dining area, and laundry. From this floor, we also have access to a charming independent apartment with a living room, dining room, kitchen, toilet, and a staircase that leads to the en suite room. On the upper floor, there are three bedrooms with en-suite bathrooms and terrace-solarium. The garden is one of the most interesting areas of the house with two outdoor swimming pools one of the infinite and a nice guest house with living room, open kitchen and bedroom suite, also there is a garage and large capacity parking. Urbanization has 24-hour security surveillance.