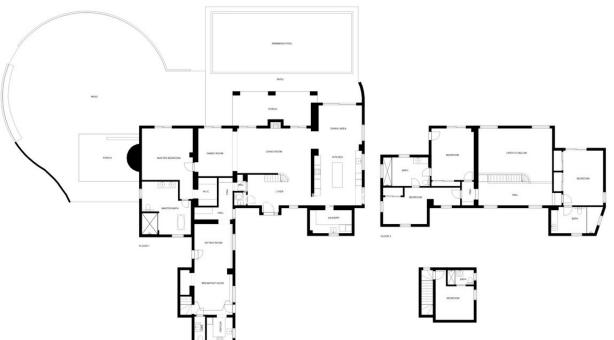

## Sales - House - Marbella 3.495.000€

Marbella House

Community: 4,836 EUR / year IBI: 4,500 EUR / year Rubbish: 285 EUR / year

Setting

6

5

570 m2

2826 m2