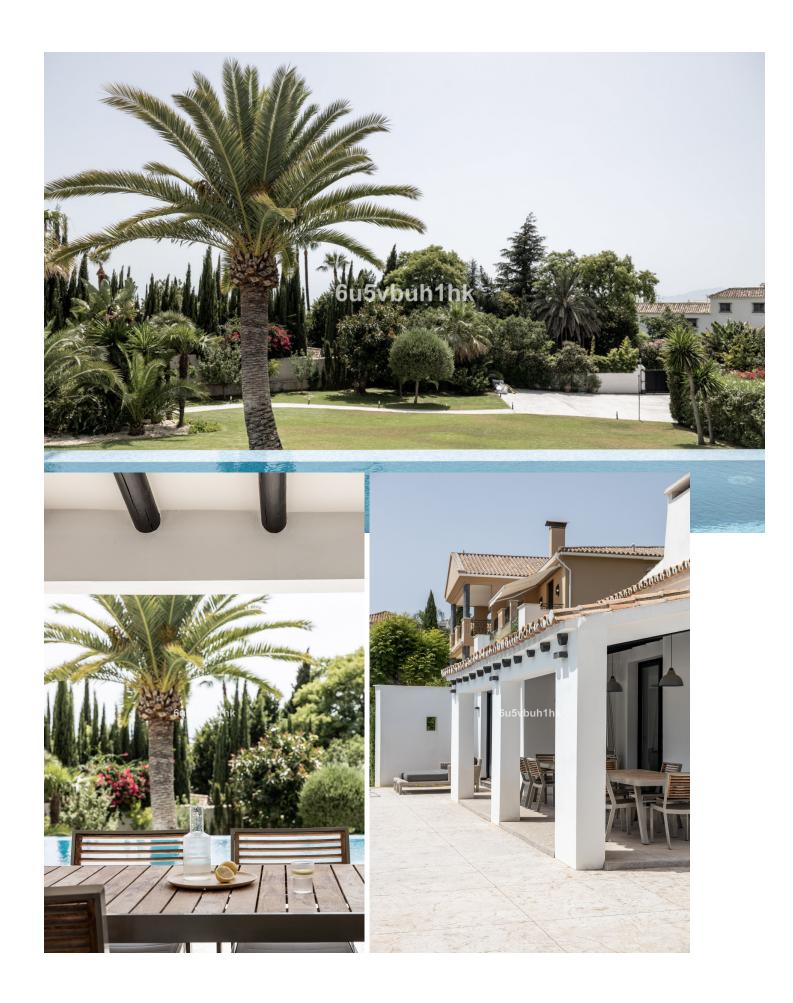

Charming Andalusian villa fully refurbished located in one of the largest plots and one of the most sought-after gated complexes for villas in the prime area Golden Mile of Marbella surrounded by impressive nature. It is known by its tranquility, privacy and at the same time by its proximity to all service areas. It can be easy access located within five minutes by car from the beach, city center and Puerto Banus, near the best international schools and the commercial center, forty minutes by car from the airport. The modern contemporary style villa is recently renovated achieving a spectacular result. The main floor includes the large and bright living room with a fireplace communicated on one side with a large bedroom with an en suite bathroom with access to the private garden and on the other side with the spectacular kitchen with island, dining area, and laundry. From this floor, we also have access to a charming independent apartment with a living room, dining room, kitchen, toilet, and a staircase that leads to the en suite room. On the upper floor, there are three bedrooms with en-suite bathrooms and terrace-solarium. The garden is one of the most interesting areas of the house with two outdoor swimming pools one of the infinite and a nice guest house with living room, open kitchen and bedroom suite, also there is a garage and large capacity parking. Urbanization has 24-hour security surveillance.