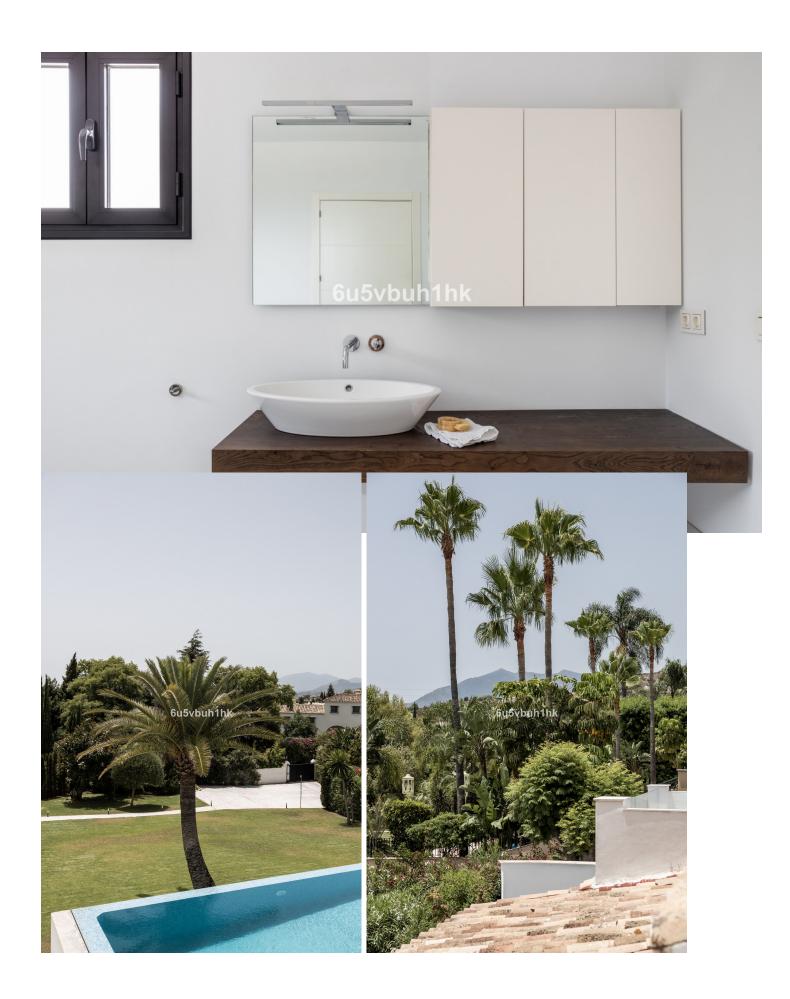

Charming Andalusian villa fully refurbished located in one of the largest plots and one of the most sought-after gated complexes for villas in the prime area Golden Mile of Marbella surrounded by impressive nature. It is known by its tranquility, privacy and at the same time by its proximity to all service areas. It can be easy access located within five minutes by car from the beach, city center and Puerto Banus, near the best international schools and the commercial center, forty minutes by car from the airport. The modern contemporary style villa is recently renovated achieving a spectacular result. The main floor includes the large and bright living room with a fireplace communicated on one side with a large bedroom with an en suite bathroom with access to the private garden and on the other side with the spectacular kitchen with island, dining area, and laundry. From this floor, we also have access to a charming independent apartment with a living room, dining room, kitchen, toilet, and a staircase that leads to the en suite room. On the upper floor, there are three bedrooms with en-suite bathrooms and terrace-solarium. The garden is one of the most interesting areas of the house with two outdoor swimming pools one of the infinite and a nice guest house with living room, open kitchen and bedroom suite, also there is a garage and large capacity parking. Urbanization has 24-hour security surveillance.