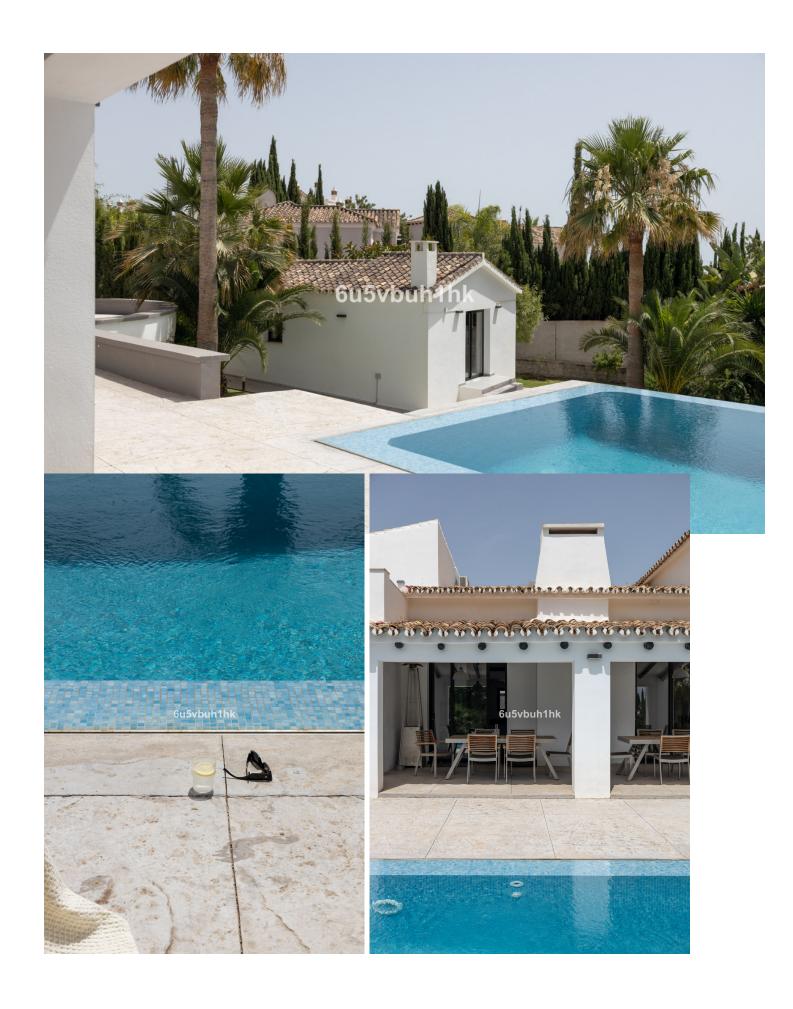

Charming Andalusian villa fully refurbished located in one of the largest plots and one of the most sought-after gated complexes for villas in the prime area Golden Mile of Marbella surrounded by impressive nature. It is known by its tranquility, privacy and at the same time by its proximity to all service areas. It can be easy access located within five minutes by car from the beach, city center and Puerto Banus, near the best international schools and the commercial center, forty minutes by car from the airport. The modern contemporary style villa is recently renovated achieving a spectacular result. The main floor includes the large and bright living room with a fireplace communicated on one side with a large bedroom with an en suite bathroom with access to the private garden and on the other side with the spectacular kitchen with island, dining area, and laundry. From this floor, we also have access to a charming independent apartment with a living room, dining room, kitchen, toilet, and a staircase that leads to the en suite room. On the upper floor, there are three bedrooms with en-suite bathrooms and terrace-solarium. The garden is one of the most interesting areas of the house with two outdoor swimming pools one of the infinite and a nice guest house with living room, open kitchen and bedroom suite, also there is a garage and large capacity parking. Urbanization has 24-hour security surveillance.