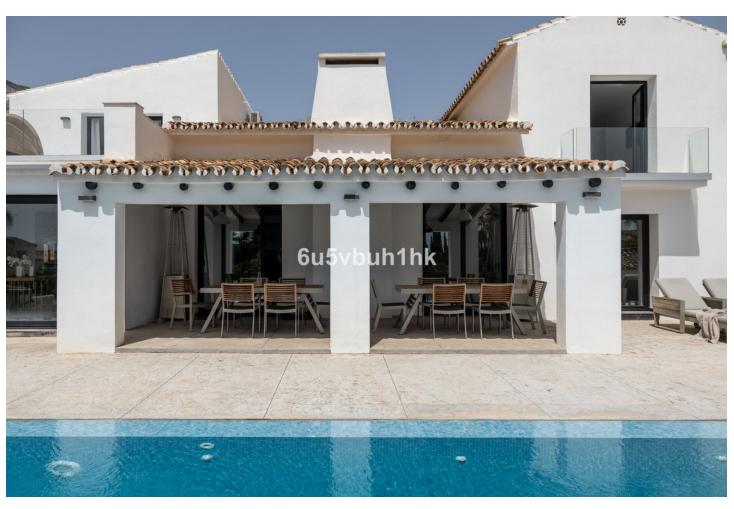

Charming Andalusian villa fully refurbished located in one of the largest plots and one of the most sought-after gated complexes for villas in the prime area Golden Mile of Marbella surrounded by impressive nature. It is known by its tranquility, privacy and at the same time by its proximity to all service areas. It can be easy access located within five minutes by car from the beach, city center and Puerto Banus, near the best international schools and the commercial center, forty minutes by car from the airport. The modern contemporary style villa is recently renovated achieving a spectacular result. The main floor includes the large and bright living room with a fireplace communicated on one side with a large bedroom with an en suite bathroom with access to the private garden and on the other side with the spectacular kitchen with island, dining area, and laundry. From this floor, we also have access to a charming independent apartment with a living room, dining room, kitchen, toilet, and a staircase that leads to the en suite room. On the upper floor, there are three bedrooms with en-suite bathrooms and terrace-solarium. The garden is one of the most interesting areas of the house with two outdoor swimming pools one of the infinite and a nice guest house with living room, open kitchen and bedroom suite, also there is a garage and large capacity parking. Urbanization has 24-hour security surveillance.