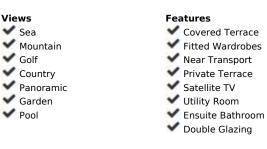

## Sales - House - Marbella 3.495.000€

Marbella House

Community: 4,836 EUR / year IBI: 4,500 EUR / year Rubbish: 285 EUR / year

Setting

6

5

570 m2

2826 m2

Charming Andalusian villa fully refurbished located in one of the largest plots and one of the most sought-after gated complexes for villas in the prime area Golden Mile of Marbella surrounded by impressive nature. It is known by its tranquility, privacy and at the same time by its proximity to all service areas. It can be easy access located within five minutes by car from the beach, city center and Puerto Banus, near the best international schools and the commercial center, forty minutes by car from the airport. The modern contemporary style villa is recently renovated achieving a spectacular result. The main floor includes the large and bright living room with a fireplace communicated on one side with a large bedroom with an en suite bathroom with access to the private garden and on the other side with the spectacular kitchen with island, dining area, and laundry. From this floor, we also have access to a charming independent apartment with a living room, dining room, kitchen, toilet, and a staircase that leads to the en suite room. On the upper floor, there are three bedrooms with en-suite bathrooms and terrace-solarium. The garden is one of the most interesting areas of the house with two outdoor swimming pools one of the infinite and a nice guest house with living room, open kitchen and bedroom suite, also there is a garage and large capacity parking. Urbanization has 24-hour security surveillance.