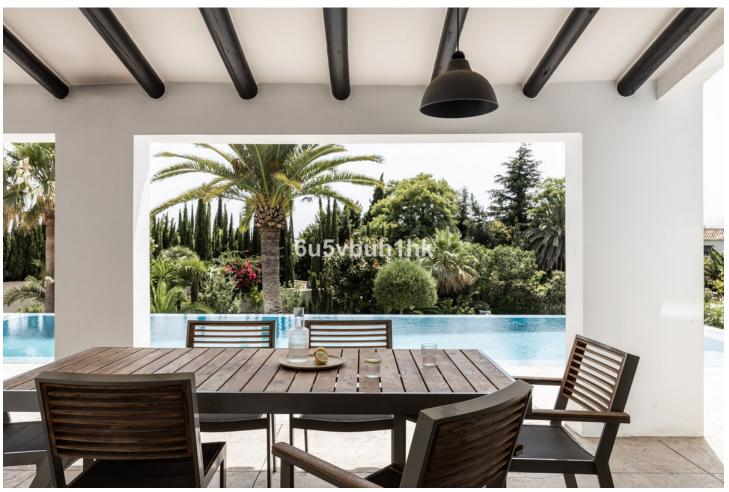

Charming Andalusian villa fully refurbished located in one of the largest plots and one of the most sought-after gated complexes for villas in the prime area Golden Mile of Marbella surrounded by impressive nature. It is known by its tranquility, privacy and at the same time by its proximity to all service areas. It can be easy access located within five minutes by car from the beach, city center and Puerto Banus, near the best international schools and the commercial center, forty minutes by car from the airport. The modern contemporary style villa is recently renovated achieving a spectacular result. The main floor includes the large and bright living room with a fireplace communicated on one side with a large bedroom with an en suite bathroom with access to the private garden and on the other side with the spectacular kitchen with island, dining area, and laundry. From this floor, we also have access to a charming independent apartment with a living room, dining room, kitchen, toilet, and a staircase that leads to the en suite room. On the upper floor, there are three bedrooms with en-suite bathrooms and terrace-solarium. The garden is one of the most interesting areas of the house with two outdoor swimming pools one of the infinite and a nice guest house with living room, open kitchen and bedroom suite, also there is a garage and large capacity parking. Urbanization has 24-hour security surveillance.