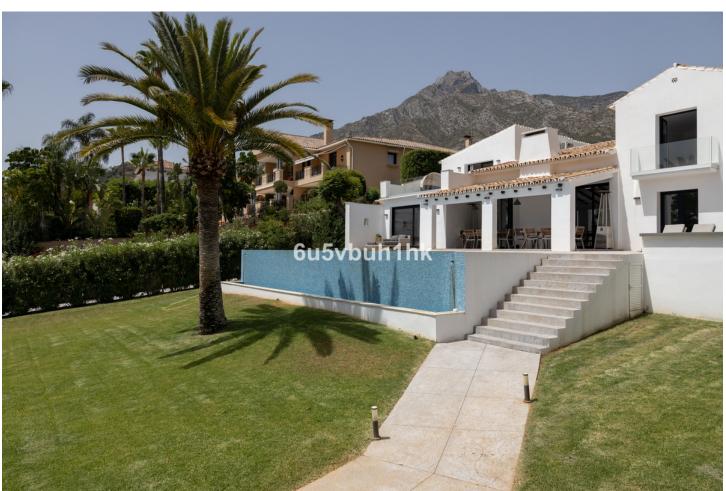

Charming Andalusian villa fully refurbished located in one of the largest plots and one of the most sought-after gated complexes for villas in the prime area Golden Mile of Marbella surrounded by impressive nature. It is known by its tranquility, privacy and at the same time by its proximity to all service areas. It can be easy access located within five minutes by car from the beach, city center and Puerto Banus, near the best international schools and the commercial center, forty minutes by car from the airport. The modern contemporary style villa is recently renovated achieving a spectacular result. The main floor includes the large and bright living room with a fireplace communicated on one side with a large bedroom with an en suite bathroom with access to the private garden and on the other side with the spectacular kitchen with island, dining area, and laundry. From this floor, we also have access to a charming independent apartment with a living room, dining room, kitchen, toilet, and a staircase that leads to the en suite room. On the upper floor, there are three bedrooms with en-suite bathrooms and terrace-solarium. The garden is one of the most interesting areas of the house with two outdoor swimming pools one of the infinite and a nice guest house with living room, open kitchen and bedroom suite, also there is a garage and large capacity parking. Urbanization has 24-hour security surveillance.