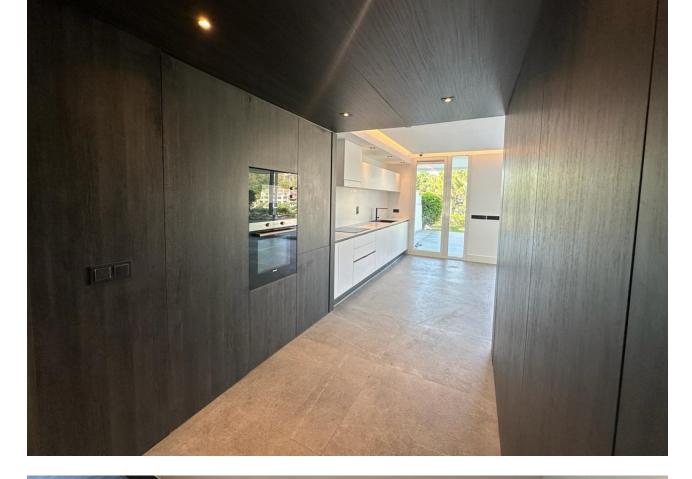

## Sales - Apartment - La Quinta 750.000€

La Quinta Apartment

IBI: 651 EUR / year Rubbish: 18 EUR / year

3

2

115 m<sup>2</sup>

This luxury ground floor apartment is located in the beautiful area of La Quinta, Benahavis. With its stunning frontline golf location, this property offers breathtaking views of the surrounding countryside, mountains, and golf course. Situated in a small and gated community, this apartment provides a secure and peaceful living environment. This south west apartment features 3 spacious bedrooms and 2 bathrooms, including a beautiful en-suite bathroom in the master bedroom, with a private dressing room. The built area of the apartment is  $115\,\mathrm{m}^2$ , providing ample space for comfortable living. Additionally, there is a private terrace with an area of  $66\,\mathrm{m}^2$  that leads directly into the garden, perfect for enjoying the outdoor scenery and entertaining guests. This apartment is equipped with all the modern amenities you need for a luxurious lifestyle. It includes air conditioning throughout, ensuring a comfortable indoor climate all year round. The fully fitted kitchen is equipped with high-quality appliances, making it a pleasure to cook and entertain. The apartment also features a spacious living/dining area, providing plenty of space for relaxation and socializing that opens onto a very large wrap around covered terrace. This exclusive community is made up of 3 blocks of apartments, 6 apartments per block. Other notable features of this property includes 1 storage room, and 2 private garages. The apartment is in excellent condition and is ready to move in. With its close proximity to amenities, transport links, and the beach, this apartment offers convenience and easy access to everything you need.