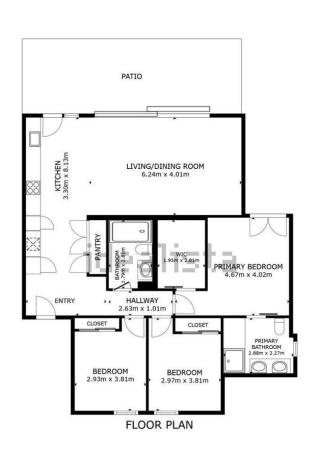

## Sales - Apartment - La Quinta 750.000€

La Quinta Apartment

IBI: 651 EUR / year Rubbish: 18 EUR / year

3

2

115 m<sup>2</sup>

This luxury ground floor apartment is located in the beautiful area of La Quinta, Benahavis. With its stunning frontline golf location, this property offers breathtaking views of the surrounding countryside, mountains, and golf course. Situated in a small and gated community, this apartment provides a secure and peaceful living environment. This south west apartment features 3 spacious bedrooms and 2 bathrooms, including a beautiful en-suite bathroom in the master bedroom, with a private dressing room. The built area of the apartment is  $115\,\mathrm{m}^2$ , providing ample space for comfortable living. Additionally, there is a private terrace with an area of  $66\,\mathrm{m}^2$  that leads directly into the garden, perfect for enjoying the outdoor scenery and entertaining guests. This apartment is equipped with all the modern amenities you need for a luxurious lifestyle. It includes air conditioning throughout, ensuring a comfortable indoor climate all year round. The fully fitted kitchen is equipped with high-quality appliances, making it a pleasure to cook and entertain. The apartment also features a spacious living/dining area, providing plenty of space for relaxation and socializing that opens onto a very large wrap around covered terrace. This exclusive community is made up of 3 blocks of apartments, 6 apartments per block. Other notable features of this property includes 1 storage room, and 2 private garages. The apartment is in excellent condition and is ready to move in. With its close proximity to amenities, transport links, and the beach, this apartment offers convenience and easy access to everything you need.