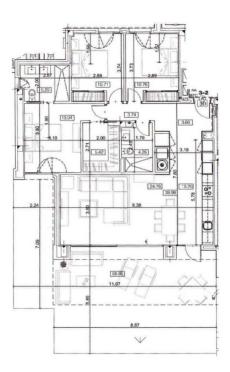

## Sales - Apartment - La Quinta 750.000€

La Quinta Apartment

IBI: 651 EUR / year Rubbish: 18 EUR / year

3

2

115 m<sup>2</sup>

This luxury ground floor apartment is located in the beautiful area of La Quinta, Benahavis. With its stunning frontline golf location, this property offers breathtaking views of the surrounding countryside, mountains, and golf course. Situated in a small and gated community, this apartment provides a secure and peaceful living environment. This south west apartment features 3 spacious bedrooms and 2 bathrooms, including a beautiful en-suite bathroom in the master bedroom, with a private dressing room. The built area of the apartment is  $115\,\mathrm{m}^2$ , providing ample space for comfortable living. Additionally, there is a private terrace with an area of  $66\,\mathrm{m}^2$  that leads directly into the garden, perfect for enjoying the outdoor scenery and entertaining guests. This apartment is equipped with all the modern amenities you need for a luxurious lifestyle. It includes air conditioning throughout, ensuring a comfortable indoor climate all year round. The fully fitted kitchen is equipped with high-quality appliances, making it a pleasure to cook and entertain. The apartment also features a spacious living/dining area, providing plenty of space for relaxation and socializing that opens onto a very large wrap around covered terrace. This exclusive community is made up of 3 blocks of apartments, 6 apartments per block. Other notable features of this property includes 1 storage room, and 2 private garages. The apartment is in excellent condition and is ready to move in. With its close proximity to amenities, transport links, and the beach, this apartment offers convenience and easy access to everything you need.