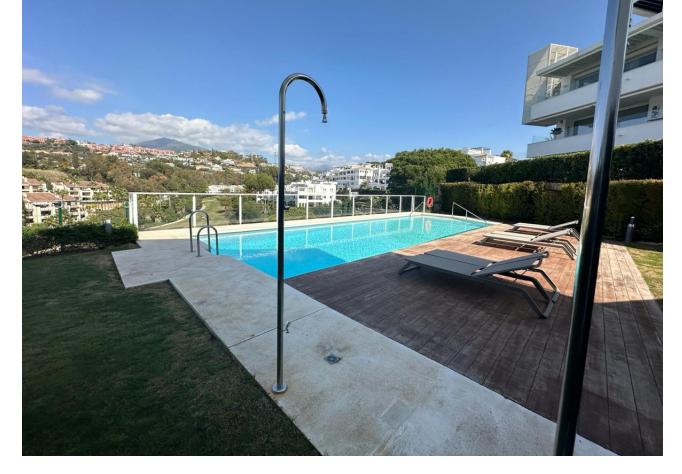

## Sales - Apartment - La Quinta 750.000€

La Quinta Apartment

IBI: 651 EUR / year Rubbish: 18 EUR / year

3

2

115 m<sup>2</sup>

This luxury ground floor apartment is located in the beautiful area of La Quinta, Benahavis. With its stunning frontline golf location, this property offers breathtaking views of the surrounding countryside, mountains, and golf course. Situated in a small and gated community, this apartment provides a secure and peaceful living environment. This south west apartment features 3 spacious bedrooms and 2 bathrooms, including a beautiful en-suite bathroom in the master bedroom, with a private dressing room. The built area of the apartment is  $115\,\mathrm{m}^2$ , providing ample space for comfortable living. Additionally, there is a private terrace with an area of  $66\,\mathrm{m}^2$  that leads directly into the garden, perfect for enjoying the outdoor scenery and entertaining guests. This apartment is equipped with all the modern amenities you need for a luxurious lifestyle. It includes air conditioning throughout, ensuring a comfortable indoor climate all year round. The fully fitted kitchen is equipped with high-quality appliances, making it a pleasure to cook and entertain. The apartment also features a spacious living/dining area, providing plenty of space for relaxation and socializing that opens onto a very large wrap around covered terrace. This exclusive community is made up of 3 blocks of apartments, 6 apartments per block. Other notable features of this property includes 1 storage room, and 2 private garages. The apartment is in excellent condition and is ready to move in. With its close proximity to amenities, transport links, and the beach, this apartment offers convenience and easy access to everything you need.