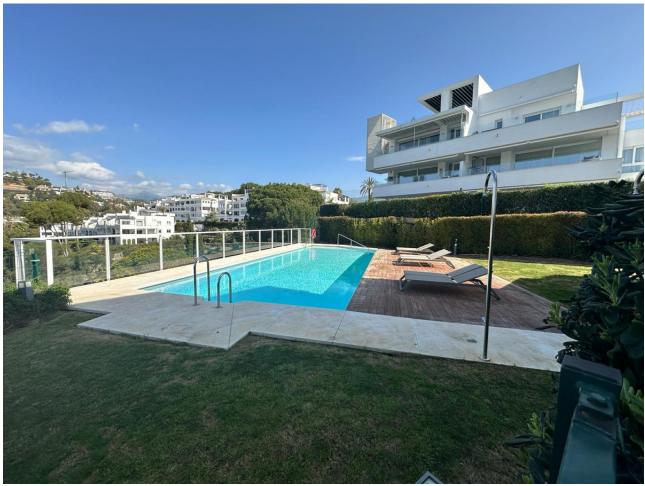

## Sales - Apartment - La Quinta 750.000€

La Quinta Apartment

IBI: 651 EUR / year Rubbish: 18 EUR / year

3

2

115 m<sup>2</sup>

This luxury ground floor apartment is located in the beautiful area of La Quinta, Benahavis. With its stunning frontline golf location, this property offers breathtaking views of the surrounding countryside, mountains, and golf course. Situated in a small and gated community, this apartment provides a secure and peaceful living environment. This south west apartment features 3 spacious bedrooms and 2 bathrooms, including a beautiful en-suite bathroom in the master bedroom, with a private dressing room. The built area of the apartment is  $115\,\mathrm{m}^2$ , providing ample space for comfortable living. Additionally, there is a private terrace with an area of  $66\,\mathrm{m}^2$  that leads directly into the garden, perfect for enjoying the outdoor scenery and entertaining guests. This apartment is equipped with all the modern amenities you need for a luxurious lifestyle. It includes air conditioning throughout, ensuring a comfortable indoor climate all year round. The fully fitted kitchen is equipped with high-quality appliances, making it a pleasure to cook and entertain. The apartment also features a spacious living/dining area, providing plenty of space for relaxation and socializing that opens onto a very large wrap around covered terrace. This exclusive community is made up of 3 blocks of apartments, 6 apartments per block. Other notable features of this property includes 1 storage room, and 2 private garages. The apartment is in excellent condition and is ready to move in. With its close proximity to amenities, transport links, and the beach, this apartment offers convenience and easy access to everything you need.