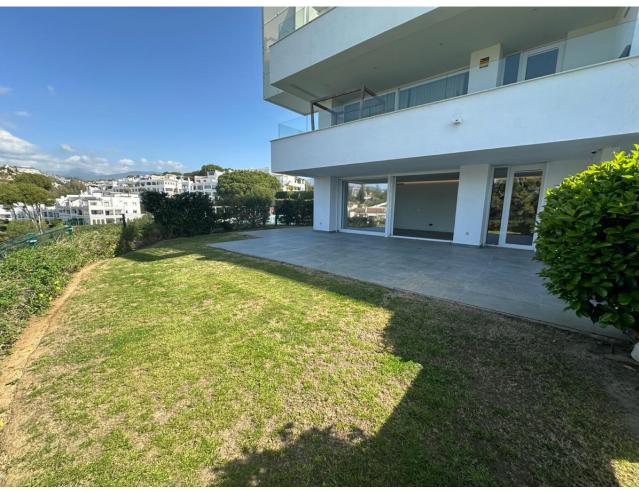

## Sales - Apartment - La Quinta 750.000€

La Quinta Apartment

IBI: 651 EUR / year Rubbish: 18 EUR / year

3

2

115 m<sup>2</sup>

This luxury ground floor apartment is located in the beautiful area of La Quinta, Benahavis. With its stunning frontline golf location, this property offers breathtaking views of the surrounding countryside, mountains, and golf course. Situated in a small and gated community, this apartment provides a secure and peaceful living environment. This south west apartment features 3 spacious bedrooms and 2 bathrooms, including a beautiful en-suite bathroom in the master bedroom, with a private dressing room. The built area of the apartment is  $115\,\mathrm{m}^2$ , providing ample space for comfortable living. Additionally, there is a private terrace with an area of  $66\,\mathrm{m}^2$  that leads directly into the garden, perfect for enjoying the outdoor scenery and entertaining guests. This apartment is equipped with all the modern amenities you need for a luxurious lifestyle. It includes air conditioning throughout, ensuring a comfortable indoor climate all year round. The fully fitted kitchen is equipped with high-quality appliances, making it a pleasure to cook and entertain. The apartment also features a spacious living/dining area, providing plenty of space for relaxation and socializing that opens onto a very large wrap around covered terrace. This exclusive community is made up of 3 blocks of apartments, 6 apartments per block. Other notable features of this property includes 1 storage room, and 2 private garages. The apartment is in excellent condition and is ready to move in. With its close proximity to amenities, transport links, and the beach, this apartment offers convenience and easy access to everything you need.