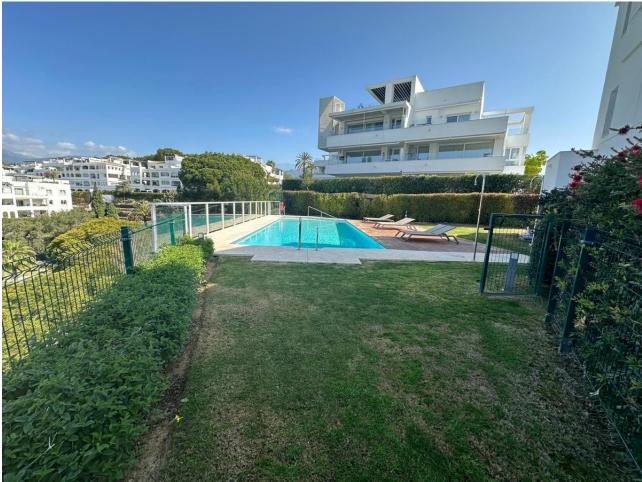

## Sales - Apartment - La Quinta 750.000€

La Quinta Apartment

IBI: 651 EUR / year Rubbish: 18 EUR / year

3

2

115 m<sup>2</sup>

This luxury ground floor apartment is located in the beautiful area of La Quinta, Benahavis. With its stunning frontline golf location, this property offers breathtaking views of the surrounding countryside, mountains, and golf course. Situated in a small and gated community, this apartment provides a secure and peaceful living environment. This south west apartment features 3 spacious bedrooms and 2 bathrooms, including a beautiful en-suite bathroom in the master bedroom, with a private dressing room. The built area of the apartment is  $115\,\mathrm{m}^2$ , providing ample space for comfortable living. Additionally, there is a private terrace with an area of  $66\,\mathrm{m}^2$  that leads directly into the garden, perfect for enjoying the outdoor scenery and entertaining guests. This apartment is equipped with all the modern amenities you need for a luxurious lifestyle. It includes air conditioning throughout, ensuring a comfortable indoor climate all year round. The fully fitted kitchen is equipped with high-quality appliances, making it a pleasure to cook and entertain. The apartment also features a spacious living/dining area, providing plenty of space for relaxation and socializing that opens onto a very large wrap around covered terrace. This exclusive community is made up of 3 blocks of apartments, 6 apartments per block. Other notable features of this property includes 1 storage room, and 2 private garages. The apartment is in excellent condition and is ready to move in. With its close proximity to amenities, transport links, and the beach, this apartment offers convenience and easy access to everything you need.