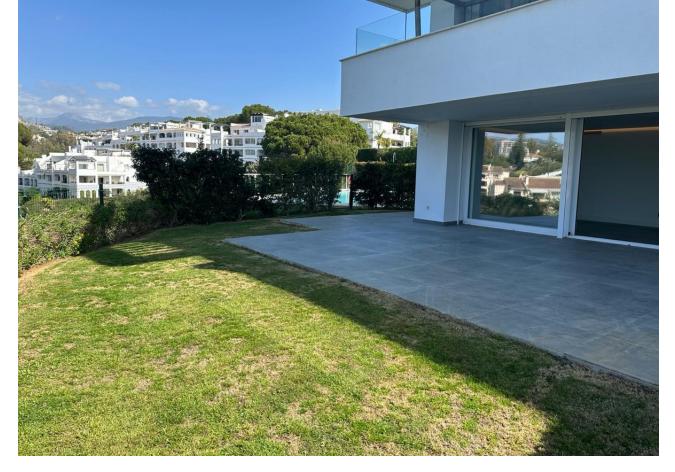

## Sales - Apartment - La Quinta 750.000€

La Quinta Apartment

IBI: 651 EUR / year Rubbish: 18 EUR / year

3

2

115 m<sup>2</sup>

This luxury ground floor apartment is located in the beautiful area of La Quinta, Benahavis. With its stunning frontline golf location, this property offers breathtaking views of the surrounding countryside, mountains, and golf course. Situated in a small and gated community, this apartment provides a secure and peaceful living environment. This south west apartment features 3 spacious bedrooms and 2 bathrooms, including a beautiful en-suite bathroom in the master bedroom, with a private dressing room. The built area of the apartment is  $115\,\mathrm{m}^2$ , providing ample space for comfortable living. Additionally, there is a private terrace with an area of  $66\,\mathrm{m}^2$  that leads directly into the garden, perfect for enjoying the outdoor scenery and entertaining guests. This apartment is equipped with all the modern amenities you need for a luxurious lifestyle. It includes air conditioning throughout, ensuring a comfortable indoor climate all year round. The fully fitted kitchen is equipped with high-quality appliances, making it a pleasure to cook and entertain. The apartment also features a spacious living/dining area, providing plenty of space for relaxation and socializing that opens onto a very large wrap around covered terrace. This exclusive community is made up of 3 blocks of apartments, 6 apartments per block. Other notable features of this property includes 1 storage room, and 2 private garages. The apartment is in excellent condition and is ready to move in. With its close proximity to amenities, transport links, and the beach, this apartment offers convenience and easy access to everything you need.