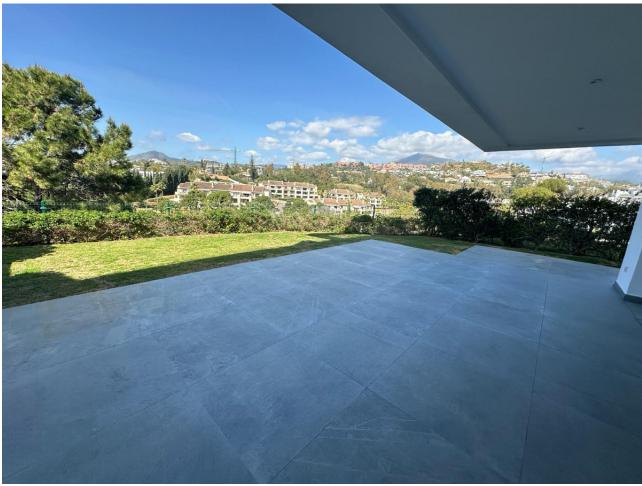

## Sales - Apartment - La Quinta 750.000€

La Quinta Apartment

IBI: 651 EUR / year Rubbish: 18 EUR / year

3

2

115 m<sup>2</sup>

This luxury ground floor apartment is located in the beautiful area of La Quinta, Benahavis. With its stunning frontline golf location, this property offers breathtaking views of the surrounding countryside, mountains, and golf course. Situated in a small and gated community, this apartment provides a secure and peaceful living environment. This south west apartment features 3 spacious bedrooms and 2 bathrooms, including a beautiful en-suite bathroom in the master bedroom, with a private dressing room. The built area of the apartment is  $115\,\mathrm{m}^2$ , providing ample space for comfortable living. Additionally, there is a private terrace with an area of  $66\,\mathrm{m}^2$  that leads directly into the garden, perfect for enjoying the outdoor scenery and entertaining guests. This apartment is equipped with all the modern amenities you need for a luxurious lifestyle. It includes air conditioning throughout, ensuring a comfortable indoor climate all year round. The fully fitted kitchen is equipped with high-quality appliances, making it a pleasure to cook and entertain. The apartment also features a spacious living/dining area, providing plenty of space for relaxation and socializing that opens onto a very large wrap around covered terrace. This exclusive community is made up of 3 blocks of apartments, 6 apartments per block. Other notable features of this property includes 1 storage room, and 2 private garages. The apartment is in excellent condition and is ready to move in. With its close proximity to amenities, transport links, and the beach, this apartment offers convenience and easy access to everything you need.