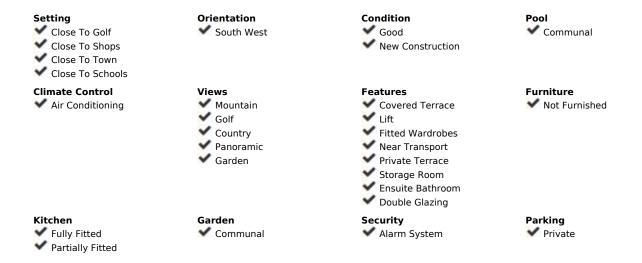

## Sales - Apartment - La Quinta 750.000€

La Quinta Apartment

IBI: 651 EUR / year Rubbish: 18 EUR / year

3

2

115 m<sup>2</sup>

This luxury ground floor apartment is located in the beautiful area of La Quinta, Benahavis. With its stunning frontline golf location, this property offers breathtaking views of the surrounding countryside, mountains, and golf course. Situated in a small and gated community, this apartment provides a secure and peaceful living environment. This south west apartment features 3 spacious bedrooms and 2 bathrooms, including a beautiful en-suite bathroom in the master bedroom, with a private dressing room. The built area of the apartment is  $115\,\mathrm{m}^2$ , providing ample space for comfortable living. Additionally, there is a private terrace with an area of  $66\,\mathrm{m}^2$  that leads directly into the garden, perfect for enjoying the outdoor scenery and entertaining guests. This apartment is equipped with all the modern amenities you need for a luxurious lifestyle. It includes air conditioning throughout, ensuring a comfortable indoor climate all year round. The fully fitted kitchen is equipped with high-quality appliances, making it a pleasure to cook and entertain. The apartment also features a spacious living/dining area, providing plenty of space for relaxation and socializing that opens onto a very large wrap around covered terrace. This exclusive community is made up of 3 blocks of apartments, 6 apartments per block. Other notable features of this property includes 1 storage room, and 2 private garages. The apartment is in excellent condition and is ready to move in. With its close proximity to amenities, transport links, and the beach, this apartment offers convenience and easy access to everything you need.