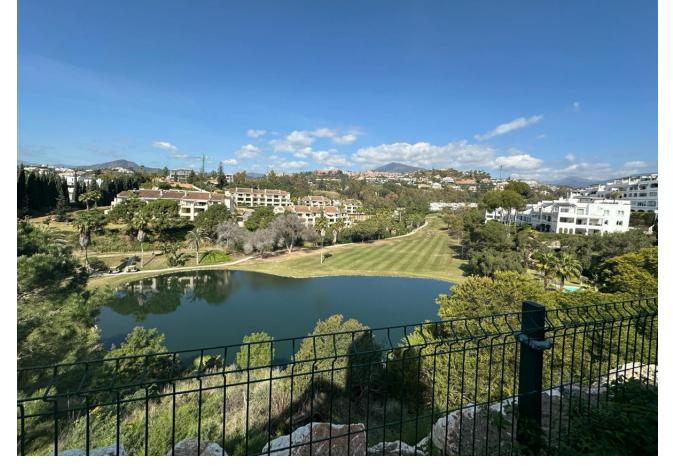

## Sales - Apartment - La Quinta 750.000€

La Quinta Apartment

IBI: 651 EUR / year Rubbish: 18 EUR / year

3

2

115 m<sup>2</sup>

This luxury ground floor apartment is located in the beautiful area of La Quinta, Benahavis. With its stunning frontline golf location, this property offers breathtaking views of the surrounding countryside, mountains, and golf course. Situated in a small and gated community, this apartment provides a secure and peaceful living environment. This south west apartment features 3 spacious bedrooms and 2 bathrooms, including a beautiful en-suite bathroom in the master bedroom, with a private dressing room. The built area of the apartment is  $115\,\mathrm{m}^2$ , providing ample space for comfortable living. Additionally, there is a private terrace with an area of  $66\,\mathrm{m}^2$  that leads directly into the garden, perfect for enjoying the outdoor scenery and entertaining guests. This apartment is equipped with all the modern amenities you need for a luxurious lifestyle. It includes air conditioning throughout, ensuring a comfortable indoor climate all year round. The fully fitted kitchen is equipped with high-quality appliances, making it a pleasure to cook and entertain. The apartment also features a spacious living/dining area, providing plenty of space for relaxation and socializing that opens onto a very large wrap around covered terrace. This exclusive community is made up of 3 blocks of apartments, 6 apartments per block. Other notable features of this property includes 1 storage room, and 2 private garages. The apartment is in excellent condition and is ready to move in. With its close proximity to amenities, transport links, and the beach, this apartment offers convenience and easy access to everything you need.