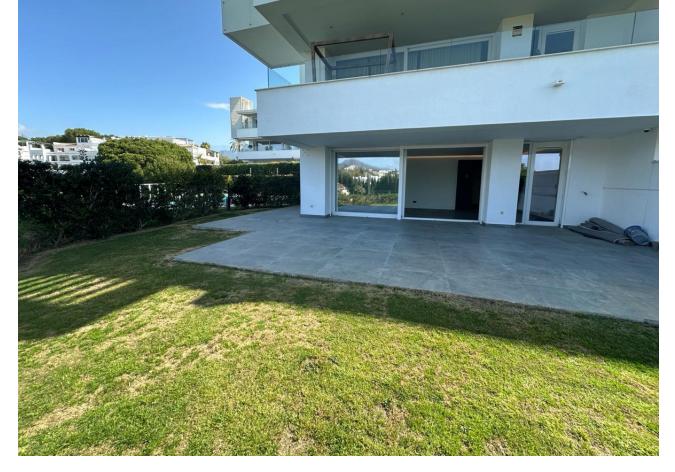

## Sales - Apartment - La Quinta 750.000€

La Quinta Apartment

IBI: 651 EUR / year Rubbish: 18 EUR / year

3

2

115 m<sup>2</sup>

This luxury ground floor apartment is located in the beautiful area of La Quinta, Benahavis. With its stunning frontline golf location, this property offers breathtaking views of the surrounding countryside, mountains, and golf course. Situated in a small and gated community, this apartment provides a secure and peaceful living environment. This south west apartment features 3 spacious bedrooms and 2 bathrooms, including a beautiful en-suite bathroom in the master bedroom, with a private dressing room. The built area of the apartment is  $115\,\mathrm{m}^2$ , providing ample space for comfortable living. Additionally, there is a private terrace with an area of  $66\,\mathrm{m}^2$  that leads directly into the garden, perfect for enjoying the outdoor scenery and entertaining guests. This apartment is equipped with all the modern amenities you need for a luxurious lifestyle. It includes air conditioning throughout, ensuring a comfortable indoor climate all year round. The fully fitted kitchen is equipped with high-quality appliances, making it a pleasure to cook and entertain. The apartment also features a spacious living/dining area, providing plenty of space for relaxation and socializing that opens onto a very large wrap around covered terrace. This exclusive community is made up of 3 blocks of apartments, 6 apartments per block. Other notable features of this property includes 1 storage room, and 2 private garages. The apartment is in excellent condition and is ready to move in. With its close proximity to amenities, transport links, and the beach, this apartment offers convenience and easy access to everything you need.