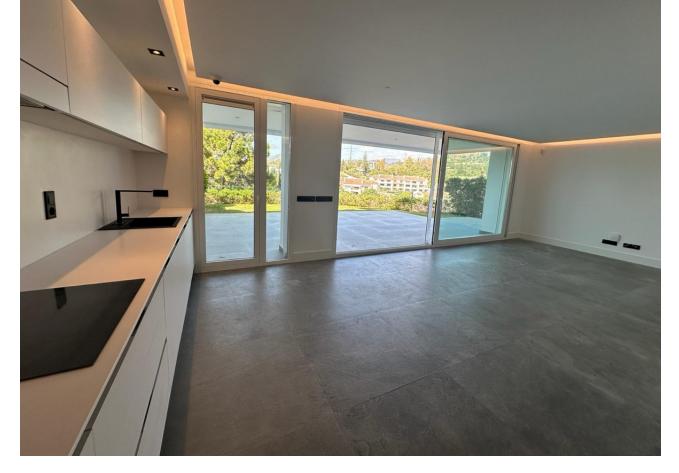

## Sales - Apartment - La Quinta 750.000€

La Quinta Apartment

IBI: 651 EUR / year Rubbish: 18 EUR / year

3

2

115 m<sup>2</sup>

This luxury ground floor apartment is located in the beautiful area of La Quinta, Benahavis. With its stunning frontline golf location, this property offers breathtaking views of the surrounding countryside, mountains, and golf course. Situated in a small and gated community, this apartment provides a secure and peaceful living environment. This south west apartment features 3 spacious bedrooms and 2 bathrooms, including a beautiful en-suite bathroom in the master bedroom, with a private dressing room. The built area of the apartment is  $115\,\mathrm{m}^2$ , providing ample space for comfortable living. Additionally, there is a private terrace with an area of  $66\,\mathrm{m}^2$  that leads directly into the garden, perfect for enjoying the outdoor scenery and entertaining guests. This apartment is equipped with all the modern amenities you need for a luxurious lifestyle. It includes air conditioning throughout, ensuring a comfortable indoor climate all year round. The fully fitted kitchen is equipped with high-quality appliances, making it a pleasure to cook and entertain. The apartment also features a spacious living/dining area, providing plenty of space for relaxation and socializing that opens onto a very large wrap around covered terrace. This exclusive community is made up of 3 blocks of apartments, 6 apartments per block. Other notable features of this property includes 1 storage room, and 2 private garages. The apartment is in excellent condition and is ready to move in. With its close proximity to amenities, transport links, and the beach, this apartment offers convenience and easy access to everything you need.