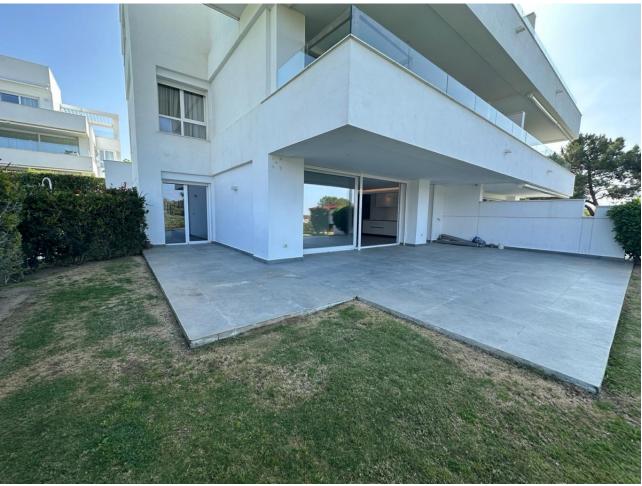

## Sales - Apartment - La Quinta 750.000€

La Quinta Apartment

IBI: 651 EUR / year Rubbish: 18 EUR / year

3

2

115 m<sup>2</sup>

This luxury ground floor apartment is located in the beautiful area of La Quinta, Benahavis. With its stunning frontline golf location, this property offers breathtaking views of the surrounding countryside, mountains, and golf course. Situated in a small and gated community, this apartment provides a secure and peaceful living environment. This south west apartment features 3 spacious bedrooms and 2 bathrooms, including a beautiful en-suite bathroom in the master bedroom, with a private dressing room. The built area of the apartment is  $115\,\mathrm{m}^2$ , providing ample space for comfortable living. Additionally, there is a private terrace with an area of  $66\,\mathrm{m}^2$  that leads directly into the garden, perfect for enjoying the outdoor scenery and entertaining guests. This apartment is equipped with all the modern amenities you need for a luxurious lifestyle. It includes air conditioning throughout, ensuring a comfortable indoor climate all year round. The fully fitted kitchen is equipped with high-quality appliances, making it a pleasure to cook and entertain. The apartment also features a spacious living/dining area, providing plenty of space for relaxation and socializing that opens onto a very large wrap around covered terrace. This exclusive community is made up of 3 blocks of apartments, 6 apartments per block. Other notable features of this property includes 1 storage room, and 2 private garages. The apartment is in excellent condition and is ready to move in. With its close proximity to amenities, transport links, and the beach, this apartment offers convenience and easy access to everything you need.