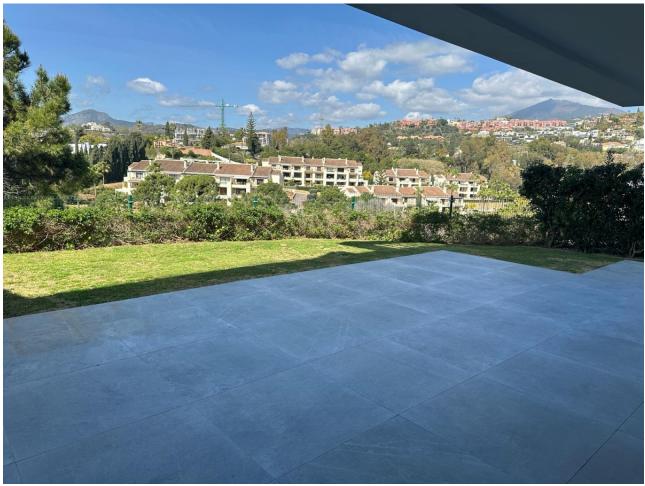

## Sales - Apartment - La Quinta 750.000€

La Quinta Apartment

IBI: 651 EUR / year Rubbish: 18 EUR / year

3

2

115 m<sup>2</sup>

This luxury ground floor apartment is located in the beautiful area of La Quinta, Benahavis. With its stunning frontline golf location, this property offers breathtaking views of the surrounding countryside, mountains, and golf course. Situated in a small and gated community, this apartment provides a secure and peaceful living environment. This south west apartment features 3 spacious bedrooms and 2 bathrooms, including a beautiful en-suite bathroom in the master bedroom, with a private dressing room. The built area of the apartment is  $115\,\mathrm{m}^2$ , providing ample space for comfortable living. Additionally, there is a private terrace with an area of  $66\,\mathrm{m}^2$  that leads directly into the garden, perfect for enjoying the outdoor scenery and entertaining guests. This apartment is equipped with all the modern amenities you need for a luxurious lifestyle. It includes air conditioning throughout, ensuring a comfortable indoor climate all year round. The fully fitted kitchen is equipped with high-quality appliances, making it a pleasure to cook and entertain. The apartment also features a spacious living/dining area, providing plenty of space for relaxation and socializing that opens onto a very large wrap around covered terrace. This exclusive community is made up of 3 blocks of apartments, 6 apartments per block. Other notable features of this property includes 1 storage room, and 2 private garages. The apartment is in excellent condition and is ready to move in. With its close proximity to amenities, transport links, and the beach, this apartment offers convenience and easy access to everything you need.